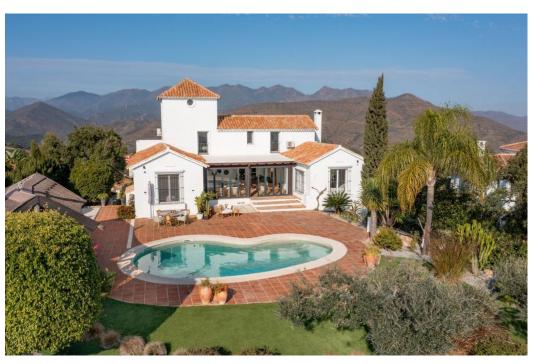

## Дом в La Mairena,

Ref: Marbella - 1.950.000 €

beds: 5 baths: 3 built: 336m2 plot: 2160m2

This stunning family villa was designed by renowned Spanish architect and built with the highest quality materials, seamlessly blending traditional Spanish elements with modern standards. Recently renovated to the highest specifications, the villa exudes vintage charm while offering elegant, contemporary design that reflects the distinctive style of Southern Spain. Located in La Mairena, near Elviria, the villa is set on top of the slope ridge offering unparalleled 360° views of the sea, surrounding mountains, and the picturesque Valley of La Mairena, stretching down to La Cala Golf Resort. The property offers complete privacy, breathtaking views, and an awe-inspiring pool area, making it the perfect retreat. The villa spans two levels, plus a large basement and an attic with potential for an additional bedroom or office space. Upon entering through an elegant conservatory patio, you are welcomed by an impressive solid oak wood Arabic-style door. The spacious and cozy living room with a fireplace flows into a large dining area, while the brand-new, fully equipped luxury kitchen opens onto a charming courtyard, perfect for breakfast. Adjacent to the kitchen is a large laundry and storage room. The rear terrace offers breathtaking panorama to the mountains and lush country side. On this level, you will find two generous bedrooms, each with an en-suite bathroom of which the superb master suite with walk-in dressing area, bedroom with vaulted ceiling and luxury bathroom with Italian shower and designer bath. On the upper level, two large bedrooms share a bathroom and access a really large terrace overlooking the UNESCO-protected nature reserve park, park where to enjoy the most beautiful sunsets. The basement level accessible via inner staircase and also separate entrance, accommodates a comfortable second sitting room of almost 50m2, and can be used as home cinema, office, fitness room, game room or guest/staff accommodation. The villa's outdoor areas are equally impressive, featuring a beautiful heated swimming p