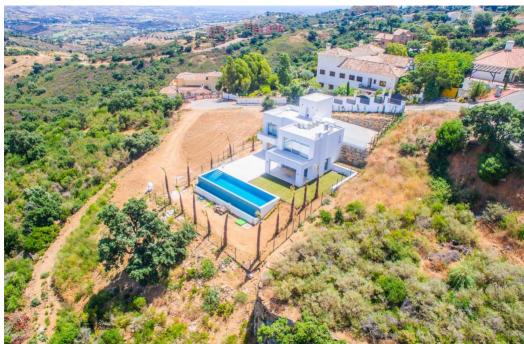

## Дом в La Mairena,

Ref: Marbella - 1.600.000 €

beds: 3

baths: 5

built: 421m2

plot: 1481m2

La Mairena is a beautiful area located in the hills of Marbella, on the Costa del Sol in Spain. The area is known for its natural beauty and stunning views of the Mediterranean Sea, and it is the perfect location for a modern house surrounded by green zones. As you approach the house, you are greeted by a beautiful driveway that leads up to a modern and sleek architectural masterpiece. The house is designed to seamlessly blend in with its natural surroundings, with large windows and sliding glass doors that allow or plenty of natural light and breathtaking views. The house is situated on a plot of land that is surrounded by lush greenery and a variety of trees and plants. There are several outdoor living spaces, including a large terrace with comfortable seating and dining areas, as well as a swimming pool and a roof terrace. Inside, the house is spacious and open, with high ceilings and clean lines. The living room is the heart of the home, with large windows that offer panoramic views of the surrounding mountains and sea. The kitchen is modern and fully equipped, with high-end appliances. There are three bedrooms in the house, each with its own en-suite bathroom and plenty of closet space. The master suite is particularly impressive, with a large walk-in closet, a luxurious bathroom, and its own private terrace with stunning views. Throughout the house, there are plenty of modern amenities, including air conditioning, underfloor heating, pre-installed smart home tyechnology. In summary, this modern house in La Mairena is the perfect blend of luxury and nature, offering breathtaking views, plenty of outdoor living spaces, and all the modern amenities you could ask for.