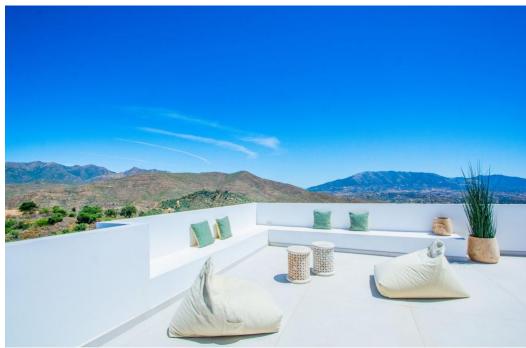

## Дом в La Mairena,

Ref: Marbella - 1.600.000 €

beds: 3

baths: 5

built: 421m2

plot: 1481m2

La Mairena is a beautiful area located in the hills of Marbella, on the Costa del Sol in Spain. The area is known for its natural beauty and stunning views of the Mediterranean Sea, and it is the perfect location for a modern house surrounded by green zones. As you approach the house, you are greeted by a beautiful driveway that leads up to a modern and sleek architectural masterpiece. The house is designed to seamlessly blend in with its natural surroundings, with large windows and sliding glass doors that allow or plenty of natural light and breathtaking views. The house is situated on a plot of land that is surrounded by lush greenery and a variety of trees and plants. There are several outdoor living spaces, including a large terrace with comfortable seating and dining areas, as well as a swimming pool and a roof terrace. Inside, the house is spacious and open, with high ceilings and clean lines. The living room is the heart of the home, with large windows that offer panoramic views of the surrounding mountains and sea. The kitchen is modern and fully equipped, with high-end appliances. There are three bedrooms in the house, each with its own en-suite bathroom and plenty of closet space. The master suite is particularly impressive, with a large walk-in closet, a luxurious bathroom, and its own private terrace with stunning views. Throughout the house, there are plenty of modern amenities, including air conditioning, underfloor heating, pre-installed smart home tyechnology. In summary, this modern house in La Mairena is the perfect blend of luxury and nature, offering breathtaking views, plenty of outdoor living spaces, and all the modern amenities you could ask for.