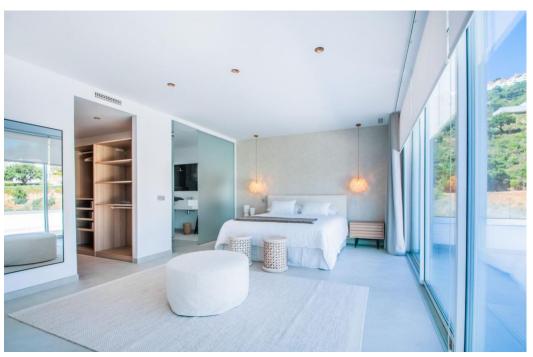

## Дом в La Mairena,

Ref: Marbella - 1.600.000 €

beds: 3

baths: 5

built: 421m2

plot: 1481m2

La Mairena is a beautiful area located in the hills of Marbella, on the Costa del Sol in Spain. The area is known for its natural beauty and stunning views of the Mediterranean Sea, and it is the perfect location for a modern house surrounded by green zones. As you approach the house, you are greeted by a beautiful driveway that leads up to a modern and sleek architectural masterpiece. The house is designed to seamlessly blend in with its natural surroundings, with large windows and sliding glass doors that allow or plenty of natural light and breathtaking views. The house is situated on a plot of land that is surrounded by lush greenery and a variety of trees and plants. There are several outdoor living spaces, including a large terrace with comfortable seating and dining areas, as well as a swimming pool and a roof terrace. Inside, the house is spacious and open, with high ceilings and clean lines. The living room is the heart of the home, with large windows that offer panoramic views of the surrounding mountains and sea. The kitchen is modern and fully equipped, with high-end appliances. There are three bedrooms in the house, each with its own en-suite bathroom and plenty of closet space. The master suite is particularly impressive, with a large walk-in closet, a luxurious bathroom, and its own private terrace with stunning views. Throughout the house, there are plenty of modern amenities, including air conditioning, underfloor heating, pre-installed smart home tyechnology. In summary, this modern house in La Mairena is the perfect blend of luxury and nature, offering breathtaking views, plenty of outdoor living spaces, and all the modern amenities you could ask for.