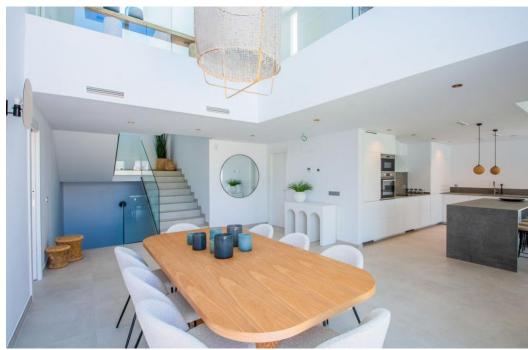

## Дом в La Mairena,

Ref: Marbella - 1.600.000 €

beds: 3

baths: 5

built: 421m2

plot: 1481m2

La Mairena is a beautiful area located in the hills of Marbella, on the Costa del Sol in Spain. The area is known for its natural beauty and stunning views of the Mediterranean Sea, and it is the perfect location for a modern house surrounded by green zones. As you approach the house, you are greeted by a beautiful driveway that leads up to a modern and sleek architectural masterpiece. The house is designed to seamlessly blend in with its natural surroundings, with large windows and sliding glass doors that allow or plenty of natural light and breathtaking views. The house is situated on a plot of land that is surrounded by lush greenery and a variety of trees and plants. There are several outdoor living spaces, including a large terrace with comfortable seating and dining areas, as well as a swimming pool and a roof terrace. Inside, the house is spacious and open, with high ceilings and clean lines. The living room is the heart of the home, with large windows that offer panoramic views of the surrounding mountains and sea. The kitchen is modern and fully equipped, with high-end appliances. There are three bedrooms in the house, each with its own en-suite bathroom and plenty of closet space. The master suite is particularly impressive, with a large walk-in closet, a luxurious bathroom, and its own private terrace with stunning views. Throughout the house, there are plenty of modern amenities, including air conditioning, underfloor heating, pre-installed smart home tyechnology. In summary, this modern house in La Mairena is the perfect blend of luxury and nature, offering breathtaking views, plenty of outdoor living spaces, and all the modern amenities you could ask for.