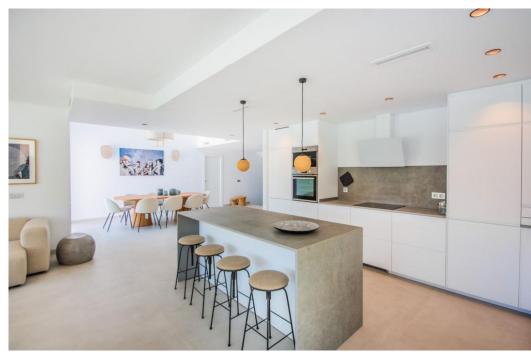

## Дом в La Mairena,

Ref: Marbella - 1.600.000 €

beds: 3

baths: 5

built: 421m2

plot: 1481m2

La Mairena is a beautiful area located in the hills of Marbella, on the Costa del Sol in Spain. The area is known for its natural beauty and stunning views of the Mediterranean Sea, and it is the perfect location for a modern house surrounded by green zones. As you approach the house, you are greeted by a beautiful driveway that leads up to a modern and sleek architectural masterpiece. The house is designed to seamlessly blend in with its natural surroundings, with large windows and sliding glass doors that allow or plenty of natural light and breathtaking views. The house is situated on a plot of land that is surrounded by lush greenery and a variety of trees and plants. There are several outdoor living spaces, including a large terrace with comfortable seating and dining areas, as well as a swimming pool and a roof terrace. Inside, the house is spacious and open, with high ceilings and clean lines. The living room is the heart of the home, with large windows that offer panoramic views of the surrounding mountains and sea. The kitchen is modern and fully equipped, with high-end appliances. There are three bedrooms in the house, each with its own en-suite bathroom and plenty of closet space. The master suite is particularly impressive, with a large walk-in closet, a luxurious bathroom, and its own private terrace with stunning views. Throughout the house, there are plenty of modern amenities, including air conditioning, underfloor heating, pre-installed smart home tyechnology. In summary, this modern house in La Mairena is the perfect blend of luxury and nature, offering breathtaking views, plenty of outdoor living spaces, and all the modern amenities you could ask for.