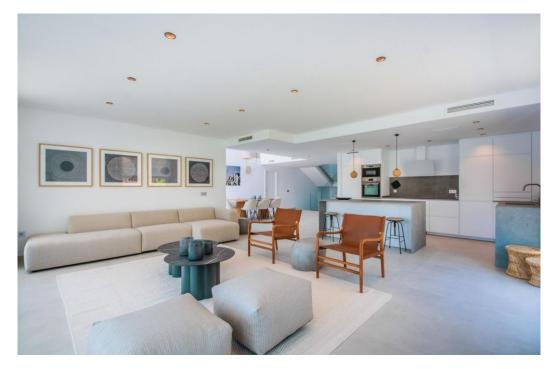

## Дом в La Mairena,

Ref: Marbella - 1.600.000 €

beds: 3

baths: 5

built: 421m2

plot: 1481m2

La Mairena is a beautiful area located in the hills of Marbella, on the Costa del Sol in Spain. The area is known for its natural beauty and stunning views of the Mediterranean Sea, and it is the perfect location for a modern house surrounded by green zones. As you approach the house, you are greeted by a beautiful driveway that leads up to a modern and sleek architectural masterpiece. The house is designed to seamlessly blend in with its natural surroundings, with large windows and sliding glass doors that allow or plenty of natural light and breathtaking views. The house is situated on a plot of land that is surrounded by lush greenery and a variety of trees and plants. There are several outdoor living spaces, including a large terrace with comfortable seating and dining areas, as well as a swimming pool and a roof terrace. Inside, the house is spacious and open, with high ceilings and clean lines. The living room is the heart of the home, with large windows that offer panoramic views of the surrounding mountains and sea. The kitchen is modern and fully equipped, with high-end appliances. There are three bedrooms in the house, each with its own en-suite bathroom and plenty of closet space. The master suite is particularly impressive, with a large walk-in closet, a luxurious bathroom, and its own private terrace with stunning views. Throughout the house, there are plenty of modern amenities, including air conditioning, underfloor heating, pre-installed smart home tyechnology. In summary, this modern house in La Mairena is the perfect blend of luxury and nature, offering breathtaking views, plenty of outdoor living spaces, and all the modern amenities you could ask for.