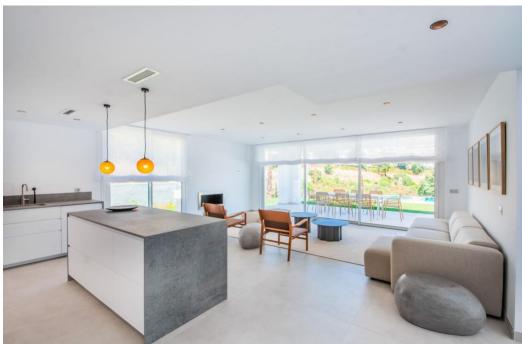

## Дом в La Mairena,

Ref: Marbella - 1.600.000 €

beds: 3

baths: 5

built: 421m2

plot: 1481m2

La Mairena is a beautiful area located in the hills of Marbella, on the Costa del Sol in Spain. The area is known for its natural beauty and stunning views of the Mediterranean Sea, and it is the perfect location for a modern house surrounded by green zones. As you approach the house, you are greeted by a beautiful driveway that leads up to a modern and sleek architectural masterpiece. The house is designed to seamlessly blend in with its natural surroundings, with large windows and sliding glass doors that allow or plenty of natural light and breathtaking views. The house is situated on a plot of land that is surrounded by lush greenery and a variety of trees and plants. There are several outdoor living spaces, including a large terrace with comfortable seating and dining areas, as well as a swimming pool and a roof terrace. Inside, the house is spacious and open, with high ceilings and clean lines. The living room is the heart of the home, with large windows that offer panoramic views of the surrounding mountains and sea. The kitchen is modern and fully equipped, with high-end appliances. There are three bedrooms in the house, each with its own en-suite bathroom and plenty of closet space. The master suite is particularly impressive, with a large walk-in closet, a luxurious bathroom, and its own private terrace with stunning views. Throughout the house, there are plenty of modern amenities, including air conditioning, underfloor heating, pre-installed smart home tyechnology. In summary, this modern house in La Mairena is the perfect blend of luxury and nature, offering breathtaking views, plenty of outdoor living spaces, and all the modern amenities you could ask for.