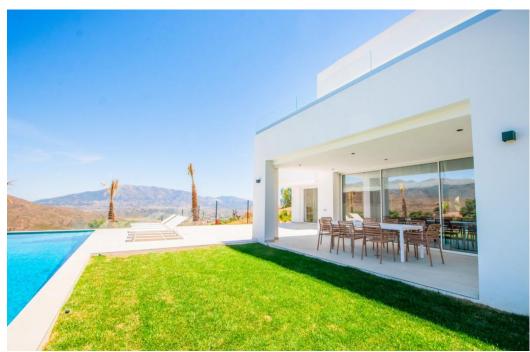

## Дом в La Mairena,

Ref: Marbella - 1.600.000 €

beds: 3

baths: 5

built: 421m2

plot: 1481m2

La Mairena is a beautiful area located in the hills of Marbella, on the Costa del Sol in Spain. The area is known for its natural beauty and stunning views of the Mediterranean Sea, and it is the perfect location for a modern house surrounded by green zones. As you approach the house, you are greeted by a beautiful driveway that leads up to a modern and sleek architectural masterpiece. The house is designed to seamlessly blend in with its natural surroundings, with large windows and sliding glass doors that allow or plenty of natural light and breathtaking views. The house is situated on a plot of land that is surrounded by lush greenery and a variety of trees and plants. There are several outdoor living spaces, including a large terrace with comfortable seating and dining areas, as well as a swimming pool and a roof terrace. Inside, the house is spacious and open, with high ceilings and clean lines. The living room is the heart of the home, with large windows that offer panoramic views of the surrounding mountains and sea. The kitchen is modern and fully equipped, with high-end appliances. There are three bedrooms in the house, each with its own en-suite bathroom and plenty of closet space. The master suite is particularly impressive, with a large walk-in closet, a luxurious bathroom, and its own private terrace with stunning views. Throughout the house, there are plenty of modern amenities, including air conditioning, underfloor heating, pre-installed smart home tyechnology. In summary, this modern house in La Mairena is the perfect blend of luxury and nature, offering breathtaking views, plenty of outdoor living spaces, and all the modern amenities you could ask for.