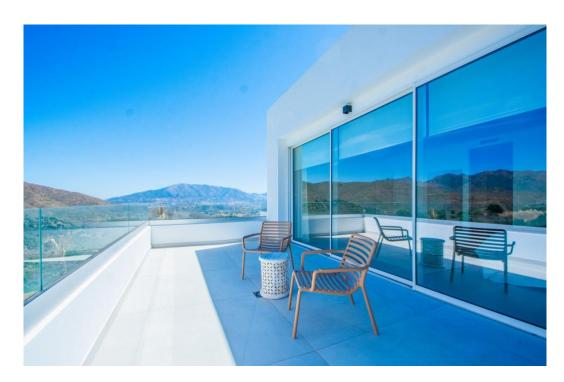

## Дом в La Mairena,

Ref: Marbella - 1.600.000 €

beds: 3

baths: 5

built: 421m2

plot: 1481m2

La Mairena is a beautiful area located in the hills of Marbella, on the Costa del Sol in Spain. The area is known for its natural beauty and stunning views of the Mediterranean Sea, and it is the perfect location for a modern house surrounded by green zones. As you approach the house, you are greeted by a beautiful driveway that leads up to a modern and sleek architectural masterpiece. The house is designed to seamlessly blend in with its natural surroundings, with large windows and sliding glass doors that allow or plenty of natural light and breathtaking views. The house is situated on a plot of land that is surrounded by lush greenery and a variety of trees and plants. There are several outdoor living spaces, including a large terrace with comfortable seating and dining areas, as well as a swimming pool and a roof terrace. Inside, the house is spacious and open, with high ceilings and clean lines. The living room is the heart of the home, with large windows that offer panoramic views of the surrounding mountains and sea. The kitchen is modern and fully equipped, with high-end appliances. There are three bedrooms in the house, each with its own en-suite bathroom and plenty of closet space. The master suite is particularly impressive, with a large walk-in closet, a luxurious bathroom, and its own private terrace with stunning views. Throughout the house, there are plenty of modern amenities, including air conditioning, underfloor heating, pre-installed smart home tyechnology. In summary, this modern house in La Mairena is the perfect blend of luxury and nature, offering breathtaking views, plenty of outdoor living spaces, and all the modern amenities you could ask for.