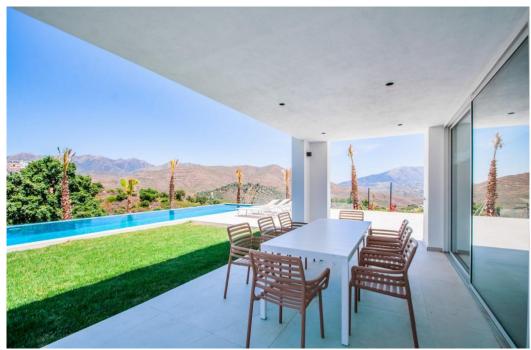

## Дом в La Mairena,

Ref: Marbella - 1.600.000 €

beds: 3

baths: 5

built: 421m2

plot: 1481m2

La Mairena is a beautiful area located in the hills of Marbella, on the Costa del Sol in Spain. The area is known for its natural beauty and stunning views of the Mediterranean Sea, and it is the perfect location for a modern house surrounded by green zones. As you approach the house, you are greeted by a beautiful driveway that leads up to a modern and sleek architectural masterpiece. The house is designed to seamlessly blend in with its natural surroundings, with large windows and sliding glass doors that allow or plenty of natural light and breathtaking views. The house is situated on a plot of land that is surrounded by lush greenery and a variety of trees and plants. There are several outdoor living spaces, including a large terrace with comfortable seating and dining areas, as well as a swimming pool and a roof terrace. Inside, the house is spacious and open, with high ceilings and clean lines. The living room is the heart of the home, with large windows that offer panoramic views of the surrounding mountains and sea. The kitchen is modern and fully equipped, with high-end appliances. There are three bedrooms in the house, each with its own en-suite bathroom and plenty of closet space. The master suite is particularly impressive, with a large walk-in closet, a luxurious bathroom, and its own private terrace with stunning views. Throughout the house, there are plenty of modern amenities, including air conditioning, underfloor heating, pre-installed smart home tyechnology. In summary, this modern house in La Mairena is the perfect blend of luxury and nature, offering breathtaking views, plenty of outdoor living spaces, and all the modern amenities you could ask for.