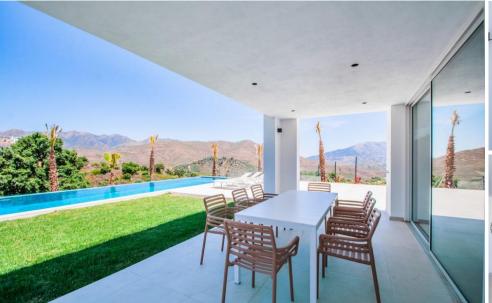

## Дом в La Mairena,

Ref: Marbella - 1.600.000 €

beds: 3

baths: 5

built: 421m2

plot: 1481m2

La Mairena is a beautiful area located in the hills of Marbella, on the Costa del Sol in Spain. The area is known for its natural beauty and stunning views of the Mediterranean Sea, and it is the perfect location for a modern house surrounded by green zones. As you approach the house, you are greeted by a beautiful driveway that leads up to a modern and sleek architectural masterpiece. The house is designed to seamlessly blend in with its natural surroundings, with large windows and sliding glass doors that allow or plenty of natural light and breathtaking views. The house is situated on a plot of land that is surrounded by lush greenery and a variety of trees and plants. There are several outdoor living spaces, including a large terrace with comfortable seating and dining areas, as well as a swimming pool and a roof terrace. Inside, the house is spacious and open, with high ceilings and clean lines. The living room is the heart of the home, with large windows that offer panoramic views of the surrounding mountains and sea. The kitchen is modern and fully equipped, with high-end appliances. There are three bedrooms in the house, each with its own en-suite bathroom and plenty of closet space. The master suite is particularly impressive, with a large walk-in closet, a luxurious bathroom, and its own private terrace with stunning views. Throughout the house, there are plenty of modern amenities, including air conditioning, underfloor heating, pre-installed smart home tyechnology. In summary, this modern house in La Mairena is the perfect blend of luxury and nature, offering breathtaking views, plenty of outdoor living spaces, and all the modern amenities you could ask for.