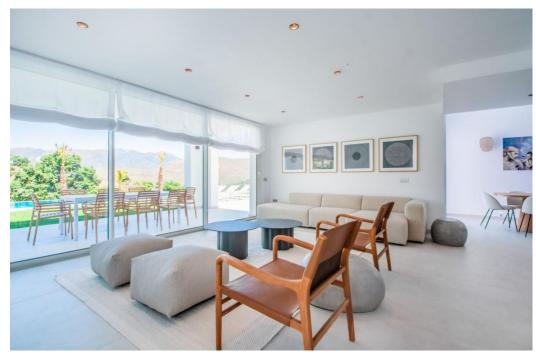

## Дом в La Mairena,

Ref: Marbella - 1.600.000 €

beds: 3

baths: 5

built: 421m2

plot: 1481m2

La Mairena is a beautiful area located in the hills of Marbella, on the Costa del Sol in Spain. The area is known for its natural beauty and stunning views of the Mediterranean Sea, and it is the perfect location for a modern house surrounded by green zones. As you approach the house, you are greeted by a beautiful driveway that leads up to a modern and sleek architectural masterpiece. The house is designed to seamlessly blend in with its natural surroundings, with large windows and sliding glass doors that allow or plenty of natural light and breathtaking views. The house is situated on a plot of land that is surrounded by lush greenery and a variety of trees and plants. There are several outdoor living spaces, including a large terrace with comfortable seating and dining areas, as well as a swimming pool and a roof terrace. Inside, the house is spacious and open, with high ceilings and clean lines. The living room is the heart of the home, with large windows that offer panoramic views of the surrounding mountains and sea. The kitchen is modern and fully equipped, with high-end appliances. There are three bedrooms in the house, each with its own en-suite bathroom and plenty of closet space. The master suite is particularly impressive, with a large walk-in closet, a luxurious bathroom, and its own private terrace with stunning views. Throughout the house, there are plenty of modern amenities, including air conditioning, underfloor heating, pre-installed smart home tyechnology. In summary, this modern house in La Mairena is the perfect blend of luxury and nature, offering breathtaking views, plenty of outdoor living spaces, and all the modern amenities you could ask for.