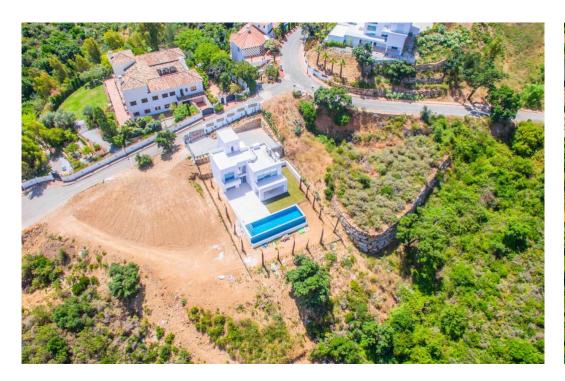

## Дом в La Mairena,

Ref: Marbella - 1.600.000 €

beds: 3

baths: 5

built: 421m2

plot: 1481m2

La Mairena is a beautiful area located in the hills of Marbella, on the Costa del Sol in Spain. The area is known for its natural beauty and stunning views of the Mediterranean Sea, and it is the perfect location for a modern house surrounded by green zones. As you approach the house, you are greeted by a beautiful driveway that leads up to a modern and sleek architectural masterpiece. The house is designed to seamlessly blend in with its natural surroundings, with large windows and sliding glass doors that allow or plenty of natural light and breathtaking views. The house is situated on a plot of land that is surrounded by lush greenery and a variety of trees and plants. There are several outdoor living spaces, including a large terrace with comfortable seating and dining areas, as well as a swimming pool and a roof terrace. Inside, the house is spacious and open, with high ceilings and clean lines. The living room is the heart of the home, with large windows that offer panoramic views of the surrounding mountains and sea. The kitchen is modern and fully equipped, with high-end appliances. There are three bedrooms in the house, each with its own en-suite bathroom and plenty of closet space. The master suite is particularly impressive, with a large walk-in closet, a luxurious bathroom, and its own private terrace with stunning views. Throughout the house, there are plenty of modern amenities, including air conditioning, underfloor heating, pre-installed smart home tyechnology. In summary, this modern house in La Mairena is the perfect blend of luxury and nature, offering breathtaking views, plenty of outdoor living spaces, and all the modern amenities you could ask for.