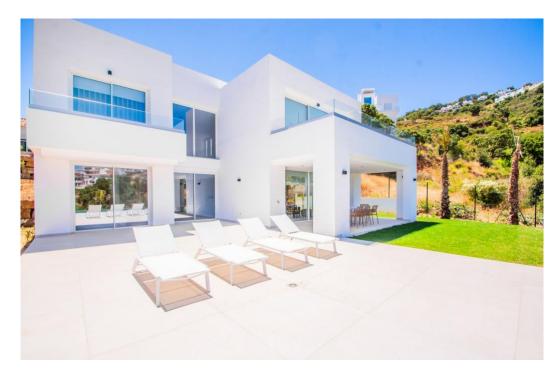

## Дом в La Mairena,

Ref: Marbella - 1.600.000 €

beds: 3

baths: 5

built: 421m2

plot: 1481m2

La Mairena is a beautiful area located in the hills of Marbella, on the Costa del Sol in Spain. The area is known for its natural beauty and stunning views of the Mediterranean Sea, and it is the perfect location for a modern house surrounded by green zones. As you approach the house, you are greeted by a beautiful driveway that leads up to a modern and sleek architectural masterpiece. The house is designed to seamlessly blend in with its natural surroundings, with large windows and sliding glass doors that allow or plenty of natural light and breathtaking views. The house is situated on a plot of land that is surrounded by lush greenery and a variety of trees and plants. There are several outdoor living spaces, including a large terrace with comfortable seating and dining areas, as well as a swimming pool and a roof terrace. Inside, the house is spacious and open, with high ceilings and clean lines. The living room is the heart of the home, with large windows that offer panoramic views of the surrounding mountains and sea. The kitchen is modern and fully equipped, with high-end appliances. There are three bedrooms in the house, each with its own en-suite bathroom and plenty of closet space. The master suite is particularly impressive, with a large walk-in closet, a luxurious bathroom, and its own private terrace with stunning views. Throughout the house, there are plenty of modern amenities, including air conditioning, underfloor heating, pre-installed smart home tyechnology. In summary, this modern house in La Mairena is the perfect blend of luxury and nature, offering breathtaking views, plenty of outdoor living spaces, and all the modern amenities you could ask for.