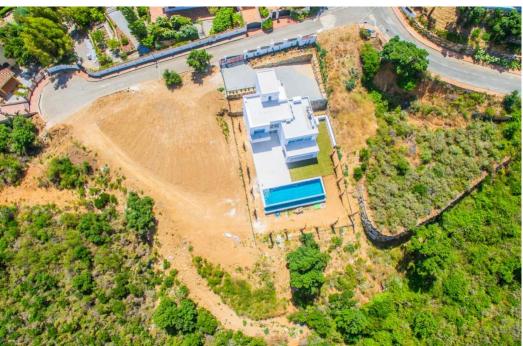

## Дом в La Mairena,

Ref: Marbella - 1.600.000 €

beds: 3

baths: 5

built: 421m2

plot: 1481m2

La Mairena is a beautiful area located in the hills of Marbella, on the Costa del Sol in Spain. The area is known for its natural beauty and stunning views of the Mediterranean Sea, and it is the perfect location for a modern house surrounded by green zones. As you approach the house, you are greeted by a beautiful driveway that leads up to a modern and sleek architectural masterpiece. The house is designed to seamlessly blend in with its natural surroundings, with large windows and sliding glass doors that allow or plenty of natural light and breathtaking views. The house is situated on a plot of land that is surrounded by lush greenery and a variety of trees and plants. There are several outdoor living spaces, including a large terrace with comfortable seating and dining areas, as well as a swimming pool and a roof terrace. Inside, the house is spacious and open, with high ceilings and clean lines. The living room is the heart of the home, with large windows that offer panoramic views of the surrounding mountains and sea. The kitchen is modern and fully equipped, with high-end appliances. There are three bedrooms in the house, each with its own en-suite bathroom and plenty of closet space. The master suite is particularly impressive, with a large walk-in closet, a luxurious bathroom, and its own private terrace with stunning views. Throughout the house, there are plenty of modern amenities, including air conditioning, underfloor heating, pre-installed smart home tyechnology. In summary, this modern house in La Mairena is the perfect blend of luxury and nature, offering breathtaking views, plenty of outdoor living spaces, and all the modern amenities you could ask for.