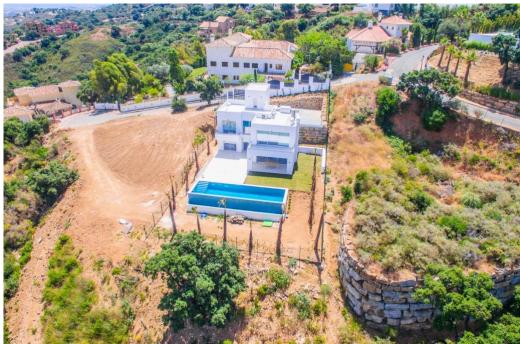

## Дом в La Mairena,

Ref: Marbella - 1.600.000 €

beds: 3

baths: 5

built: 421m2

plot: 1481m2

La Mairena is a beautiful area located in the hills of Marbella, on the Costa del Sol in Spain. The area is known for its natural beauty and stunning views of the Mediterranean Sea, and it is the perfect location for a modern house surrounded by green zones. As you approach the house, you are greeted by a beautiful driveway that leads up to a modern and sleek architectural masterpiece. The house is designed to seamlessly blend in with its natural surroundings, with large windows and sliding glass doors that allow or plenty of natural light and breathtaking views. The house is situated on a plot of land that is surrounded by lush greenery and a variety of trees and plants. There are several outdoor living spaces, including a large terrace with comfortable seating and dining areas, as well as a swimming pool and a roof terrace. Inside, the house is spacious and open, with high ceilings and clean lines. The living room is the heart of the home, with large windows that offer panoramic views of the surrounding mountains and sea. The kitchen is modern and fully equipped, with high-end appliances. There are three bedrooms in the house, each with its own en-suite bathroom and plenty of closet space. The master suite is particularly impressive, with a large walk-in closet, a luxurious bathroom, and its own private terrace with stunning views. Throughout the house, there are plenty of modern amenities, including air conditioning, underfloor heating, pre-installed smart home tyechnology. In summary, this modern house in La Mairena is the perfect blend of luxury and nature, offering breathtaking views, plenty of outdoor living spaces, and all the modern amenities you could ask for.