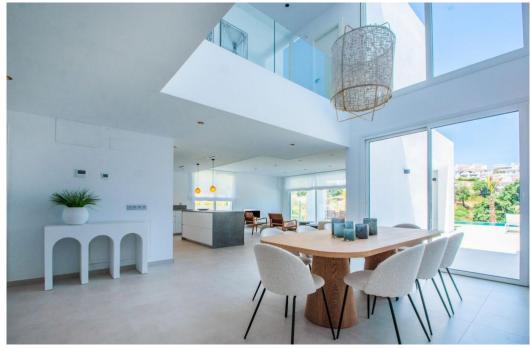

## Дом в La Mairena,

Ref: Marbella - 1.600.000 €

beds: 3

baths: 5

built: 421m2

plot: 1481m2

La Mairena is a beautiful area located in the hills of Marbella, on the Costa del Sol in Spain. The area is known for its natural beauty and stunning views of the Mediterranean Sea, and it is the perfect location for a modern house surrounded by green zones. As you approach the house, you are greeted by a beautiful driveway that leads up to a modern and sleek architectural masterpiece. The house is designed to seamlessly blend in with its natural surroundings, with large windows and sliding glass doors that allow or plenty of natural light and breathtaking views. The house is situated on a plot of land that is surrounded by lush greenery and a variety of trees and plants. There are several outdoor living spaces, including a large terrace with comfortable seating and dining areas, as well as a swimming pool and a roof terrace. Inside, the house is spacious and open, with high ceilings and clean lines. The living room is the heart of the home, with large windows that offer panoramic views of the surrounding mountains and sea. The kitchen is modern and fully equipped, with high-end appliances. There are three bedrooms in the house, each with its own en-suite bathroom and plenty of closet space. The master suite is particularly impressive, with a large walk-in closet, a luxurious bathroom, and its own private terrace with stunning views. Throughout the house, there are plenty of modern amenities, including air conditioning, underfloor heating, pre-installed smart home tyechnology. In summary, this modern house in La Mairena is the perfect blend of luxury and nature, offering breathtaking views, plenty of outdoor living spaces, and all the modern amenities you could ask for.