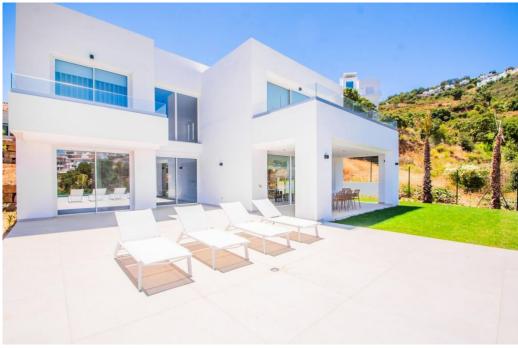

## Дом в La Mairena,

Ref: Marbella - 1.600.000 €

beds: 3

baths: 5

built: 421m2

plot: 1481m2

La Mairena is a beautiful area located in the hills of Marbella, on the Costa del Sol in Spain. The area is known for its natural beauty and stunning views of the Mediterranean Sea, and it is the perfect location for a modern house surrounded by green zones. As you approach the house, you are greeted by a beautiful driveway that leads up to a modern and sleek architectural masterpiece. The house is designed to seamlessly blend in with its natural surroundings, with large windows and sliding glass doors that allow or plenty of natural light and breathtaking views. The house is situated on a plot of land that is surrounded by lush greenery and a variety of trees and plants. There are several outdoor living spaces, including a large terrace with comfortable seating and dining areas, as well as a swimming pool and a roof terrace. Inside, the house is spacious and open, with high ceilings and clean lines. The living room is the heart of the home, with large windows that offer panoramic views of the surrounding mountains and sea. The kitchen is modern and fully equipped, with high-end appliances. There are three bedrooms in the house, each with its own en-suite bathroom and plenty of closet space. The master suite is particularly impressive, with a large walk-in closet, a luxurious bathroom, and its own private terrace with stunning views. Throughout the house, there are plenty of modern amenities, including air conditioning, underfloor heating, pre-installed smart home tyechnology. In summary, this modern house in La Mairena is the perfect blend of luxury and nature, offering breathtaking views, plenty of outdoor living spaces, and all the modern amenities you could ask for.