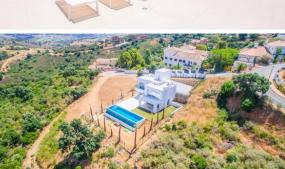

## Дом в La Mairena,

Ref: Marbella - 1.600.000 €

beds: 3

baths: 5

built: 421m2

plot: 1481m2

La Mairena is a beautiful area located in the hills of Marbella, on the Costa del Sol in Spain. The area is known for its natural beauty and stunning views of the Mediterranean Sea, and it is the perfect location for a modern house surrounded by green zones. As you approach the house, you are greeted by a beautiful driveway that leads up to a modern and sleek architectural masterpiece. The house is designed to seamlessly blend in with its natural surroundings, with large windows and sliding glass doors that allow or plenty of natural light and breathtaking views. The house is situated on a plot of land that is surrounded by lush greenery and a variety of trees and plants. There are several outdoor living spaces, including a large terrace with comfortable seating and dining areas, as well as a swimming pool and a roof terrace. Inside, the house is spacious and open, with high ceilings and clean lines. The living room is the heart of the home, with large windows that offer panoramic views of the surrounding mountains and sea. The kitchen is modern and fully equipped, with high-end appliances. There are three bedrooms in the house, each with its own en-suite bathroom and plenty of closet space. The master suite is particularly impressive, with a large walk-in closet, a luxurious bathroom, and its own private terrace with stunning views. Throughout the house, there are plenty of modern amenities, including air conditioning, underfloor heating, pre-installed smart home tyechnology. In summary, this modern house in La Mairena is the perfect blend of luxury and nature, offering breathtaking views, plenty of outdoor living spaces, and all the modern amenities you could ask for.