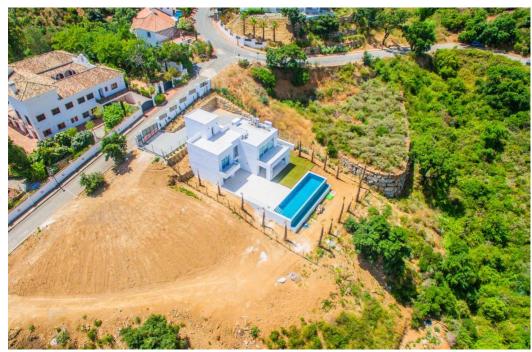

## Дом в La Mairena,

Ref: Marbella - 1.600.000 €

beds: 3

baths: 5

built: 421m2

plot: 1481m2

La Mairena is a beautiful area located in the hills of Marbella, on the Costa del Sol in Spain. The area is known for its natural beauty and stunning views of the Mediterranean Sea, and it is the perfect location for a modern house surrounded by green zones. As you approach the house, you are greeted by a beautiful driveway that leads up to a modern and sleek architectural masterpiece. The house is designed to seamlessly blend in with its natural surroundings, with large windows and sliding glass doors that allow or plenty of natural light and breathtaking views. The house is situated on a plot of land that is surrounded by lush greenery and a variety of trees and plants. There are several outdoor living spaces, including a large terrace with comfortable seating and dining areas, as well as a swimming pool and a roof terrace. Inside, the house is spacious and open, with high ceilings and clean lines. The living room is the heart of the home, with large windows that offer panoramic views of the surrounding mountains and sea. The kitchen is modern and fully equipped, with high-end appliances. There are three bedrooms in the house, each with its own en-suite bathroom and plenty of closet space. The master suite is particularly impressive, with a large walk-in closet, a luxurious bathroom, and its own private terrace with stunning views. Throughout the house, there are plenty of modern amenities, including air conditioning, underfloor heating, pre-installed smart home tyechnology. In summary, this modern house in La Mairena is the perfect blend of luxury and nature, offering breathtaking views, plenty of outdoor living spaces, and all the modern amenities you could ask for.