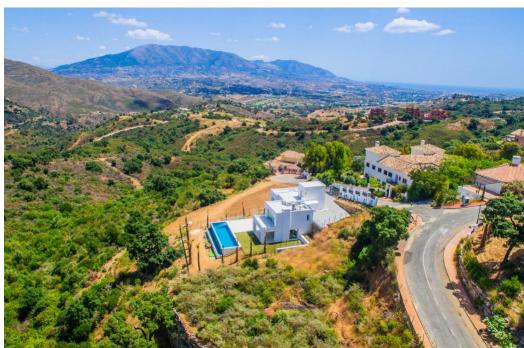

## Дом в La Mairena,

Ref: Marbella - 1.600.000 €

beds: 3

baths: 5

built: 421m2

plot: 1481m2

La Mairena is a beautiful area located in the hills of Marbella, on the Costa del Sol in Spain. The area is known for its natural beauty and stunning views of the Mediterranean Sea, and it is the perfect location for a modern house surrounded by green zones. As you approach the house, you are greeted by a beautiful driveway that leads up to a modern and sleek architectural masterpiece. The house is designed to seamlessly blend in with its natural surroundings, with large windows and sliding glass doors that allow or plenty of natural light and breathtaking views. The house is situated on a plot of land that is surrounded by lush greenery and a variety of trees and plants. There are several outdoor living spaces, including a large terrace with comfortable seating and dining areas, as well as a swimming pool and a roof terrace. Inside, the house is spacious and open, with high ceilings and clean lines. The living room is the heart of the home, with large windows that offer panoramic views of the surrounding mountains and sea. The kitchen is modern and fully equipped, with high-end appliances. There are three bedrooms in the house, each with its own en-suite bathroom and plenty of closet space. The master suite is particularly impressive, with a large walk-in closet, a luxurious bathroom, and its own private terrace with stunning views. Throughout the house, there are plenty of modern amenities, including air conditioning, underfloor heating, pre-installed smart home tyechnology. In summary, this modern house in La Mairena is the perfect blend of luxury and nature, offering breathtaking views, plenty of outdoor living spaces, and all the modern amenities you could ask for.