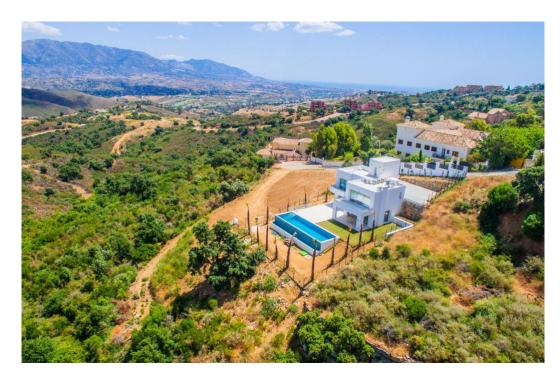

## Дом в La Mairena,

Ref: Marbella - 1.600.000 €

beds: 3

baths: 5

built: 421m2

plot: 1481m2

La Mairena is a beautiful area located in the hills of Marbella, on the Costa del Sol in Spain. The area is known for its natural beauty and stunning views of the Mediterranean Sea, and it is the perfect location for a modern house surrounded by green zones. As you approach the house, you are greeted by a beautiful driveway that leads up to a modern and sleek architectural masterpiece. The house is designed to seamlessly blend in with its natural surroundings, with large windows and sliding glass doors that allow or plenty of natural light and breathtaking views. The house is situated on a plot of land that is surrounded by lush greenery and a variety of trees and plants. There are several outdoor living spaces, including a large terrace with comfortable seating and dining areas, as well as a swimming pool and a roof terrace. Inside, the house is spacious and open, with high ceilings and clean lines. The living room is the heart of the home, with large windows that offer panoramic views of the surrounding mountains and sea. The kitchen is modern and fully equipped, with high-end appliances. There are three bedrooms in the house, each with its own en-suite bathroom and plenty of closet space. The master suite is particularly impressive, with a large walk-in closet, a luxurious bathroom, and its own private terrace with stunning views. Throughout the house, there are plenty of modern amenities, including air conditioning, underfloor heating, pre-installed smart home tyechnology. In summary, this modern house in La Mairena is the perfect blend of luxury and nature, offering breathtaking views, plenty of outdoor living spaces, and all the modern amenities you could ask for.