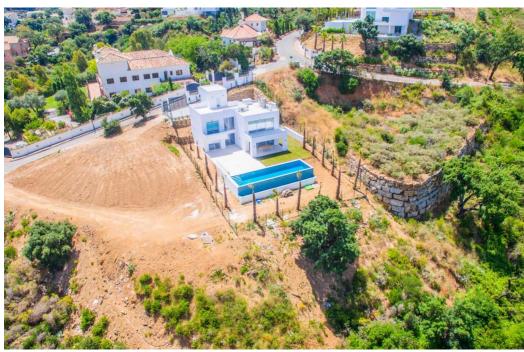

## Дом в La Mairena,

Ref: Marbella - 1.600.000 €

beds: 3

baths: 5

built: 421m2

plot: 1481m2

La Mairena is a beautiful area located in the hills of Marbella, on the Costa del Sol in Spain. The area is known for its natural beauty and stunning views of the Mediterranean Sea, and it is the perfect location for a modern house surrounded by green zones. As you approach the house, you are greeted by a beautiful driveway that leads up to a modern and sleek architectural masterpiece. The house is designed to seamlessly blend in with its natural surroundings, with large windows and sliding glass doors that allow or plenty of natural light and breathtaking views. The house is situated on a plot of land that is surrounded by lush greenery and a variety of trees and plants. There are several outdoor living spaces, including a large terrace with comfortable seating and dining areas, as well as a swimming pool and a roof terrace. Inside, the house is spacious and open, with high ceilings and clean lines. The living room is the heart of the home, with large windows that offer panoramic views of the surrounding mountains and sea. The kitchen is modern and fully equipped, with high-end appliances. There are three bedrooms in the house, each with its own en-suite bathroom and plenty of closet space. The master suite is particularly impressive, with a large walk-in closet, a luxurious bathroom, and its own private terrace with stunning views. Throughout the house, there are plenty of modern amenities, including air conditioning, underfloor heating, pre-installed smart home tyechnology. In summary, this modern house in La Mairena is the perfect blend of luxury and nature, offering breathtaking views, plenty of outdoor living spaces, and all the modern amenities you could ask for.