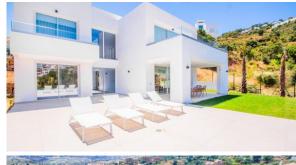

## Дом в La Mairena,

Ref: Marbella - 1.600.000 €

beds: 3

baths: 5

built: 421m2

plot: 1481m2

La Mairena is a beautiful area located in the hills of Marbella, on the Costa del Sol in Spain. The area is known for its natural beauty and stunning views of the Mediterranean Sea, and it is the perfect location for a modern house surrounded by green zones. As you approach the house, you are greeted by a beautiful driveway that leads up to a modern and sleek architectural masterpiece. The house is designed to seamlessly blend in with its natural surroundings, with large windows and sliding glass doors that allow or plenty of natural light and breathtaking views. The house is situated on a plot of land that is surrounded by lush greenery and a variety of trees and plants. There are several outdoor living spaces, including a large terrace with comfortable seating and dining areas, as well as a swimming pool and a roof terrace. Inside, the house is spacious and open, with high ceilings and clean lines. The living room is the heart of the home, with large windows that offer panoramic views of the surrounding mountains and sea. The kitchen is modern and fully equipped, with high-end appliances. There are three bedrooms in the house, each with its own en-suite bathroom and plenty of closet space. The master suite is particularly impressive, with a large walk-in closet, a luxurious bathroom, and its own private terrace with stunning views. Throughout the house, there are plenty of modern amenities, including air conditioning, underfloor heating, pre-installed smart home tyechnology. In summary, this modern house in La Mairena is the perfect blend of luxury and nature, offering breathtaking views, plenty of outdoor living spaces, and all the modern amenities you could ask for.