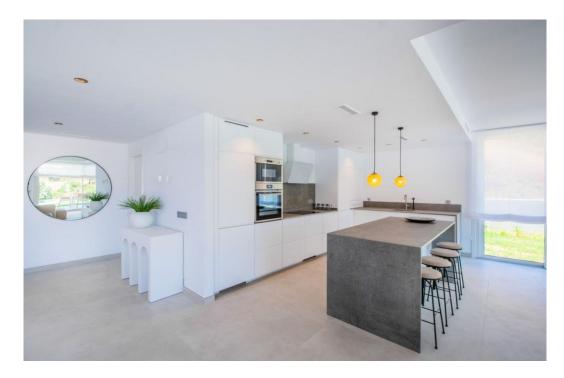

## Дом в La Mairena,

Ref: Marbella - 1.600.000 €

beds: 3

baths: 5

built: 421m2

plot: 1481m2

La Mairena is a beautiful area located in the hills of Marbella, on the Costa del Sol in Spain. The area is known for its natural beauty and stunning views of the Mediterranean Sea, and it is the perfect location for a modern house surrounded by green zones. As you approach the house, you are greeted by a beautiful driveway that leads up to a modern and sleek architectural masterpiece. The house is designed to seamlessly blend in with its natural surroundings, with large windows and sliding glass doors that allow or plenty of natural light and breathtaking views. The house is situated on a plot of land that is surrounded by lush greenery and a variety of trees and plants. There are several outdoor living spaces, including a large terrace with comfortable seating and dining areas, as well as a swimming pool and a roof terrace. Inside, the house is spacious and open, with high ceilings and clean lines. The living room is the heart of the home, with large windows that offer panoramic views of the surrounding mountains and sea. The kitchen is modern and fully equipped, with high-end appliances. There are three bedrooms in the house, each with its own en-suite bathroom and plenty of closet space. The master suite is particularly impressive, with a large walk-in closet, a luxurious bathroom, and its own private terrace with stunning views. Throughout the house, there are plenty of modern amenities, including air conditioning, underfloor heating, pre-installed smart home tyechnology. In summary, this modern house in La Mairena is the perfect blend of luxury and nature, offering breathtaking views, plenty of outdoor living spaces, and all the modern amenities you could ask for.