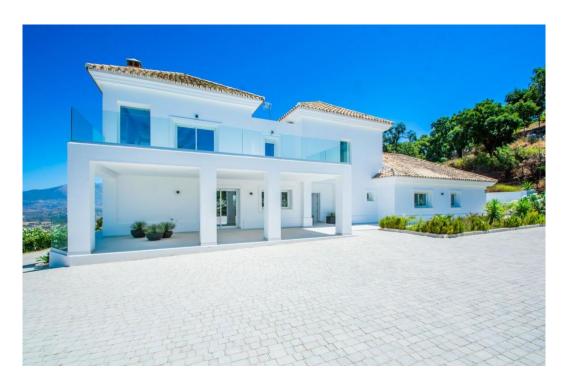

## Дом в La Mairena,

Ref: Marbella - 2.400.000 €

beds: 4 baths: 4 built: 573m2 plot: 2852m2

Welcome to this stunning fully renovated villa located in the peaceful and exclusive hills of La Mairena, just a short drive from Elviria and Marbella's vibrant coast. This beautiful home offers the perfect blend of modern comfort, fresh design, and breathtaking natural surroundings — ideal for those seeking tranquility, space, and panoramic views. Set on a generous plot of 2,852m², the villa features 573m² of built space, along with 120m² of sun-soaked terraces, perfect for entertaining or simply relaxing while taking in the expansive mountain and sea views. Every corner of the property has been tastefully updated with high-quality materials, creating a fresh and stylish atmosphere that feels brand new. Inside, you'll find four spacious bedrooms, each filled with natural light and designed with comfort in mind. The open-plan living and dining areas connect seamlessly to the outdoor terraces and the lush garden, giving the home an easy indoor-outdoor flow. The modern kitchen is fully equipped with top-of-the-line appliances, making it ideal for both daily living and entertaining. Step outside to enjoy the large private swimming pool, surrounded by beautifully landscaped gardens and peaceful greenery. Whether it's a sunny morning swim or an evening gathering under the stars, this outdoor area offers pure relaxation and privacy. Additional features include underfloor heating, air conditioning, a fireplace, ample parking, and smart home technology. The property is situated in a gated community known for its safety, natural beauty, and proximity to golf courses, international schools, and the charming town of Elviria. This villa is not just a home — it's a lifestyle. Move-in ready, freshly renovated, and full of light and life, it's an ideal choice for year-round living, a holiday retreat, or a sound investment on the Costa del Sol.