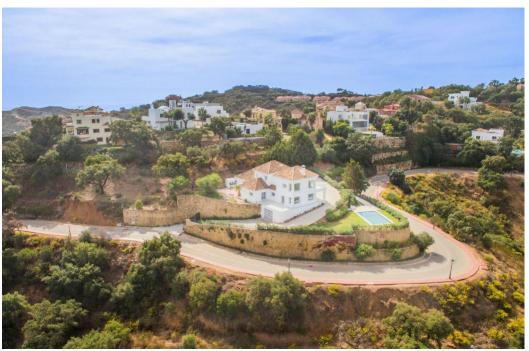

## Дом в La Mairena,

Ref: Marbella - 2.400.000 €

beds: 4 baths: 4 built: 573m2 plot: 2852m2

Welcome to this stunning fully renovated villa located in the peaceful and exclusive hills of La Mairena, just a short drive from Elviria and Marbella's vibrant coast. This beautiful home offers the perfect blend of modern comfort, fresh design, and breathtaking natural surroundings — ideal for those seeking tranquility, space, and panoramic views. Set on a generous plot of 2,852m², the villa features 573m² of built space, along with 120m² of sun-soaked terraces, perfect for entertaining or simply relaxing while taking in the expansive mountain and sea views. Every corner of the property has been tastefully updated with high-quality materials, creating a fresh and stylish atmosphere that feels brand new. Inside, you'll find four spacious bedrooms, each filled with natural light and designed with comfort in mind. The open-plan living and dining areas connect seamlessly to the outdoor terraces and the lush garden, giving the home an easy indoor-outdoor flow. The modern kitchen is fully equipped with top-of-the-line appliances, making it ideal for both daily living and entertaining. Step outside to enjoy the large private swimming pool, surrounded by beautifully landscaped gardens and peaceful greenery. Whether it's a sunny morning swim or an evening gathering under the stars, this outdoor area offers pure relaxation and privacy. Additional features include underfloor heating, air conditioning, a fireplace, ample parking, and smart home technology. The property is situated in a gated community known for its safety, natural beauty, and proximity to golf courses, international schools, and the charming town of Elviria. This villa is not just a home — it's a lifestyle. Move-in ready, freshly renovated, and full of light and life, it's an ideal choice for year-round living, a holiday retreat, or a sound investment on the Costa del Sol.