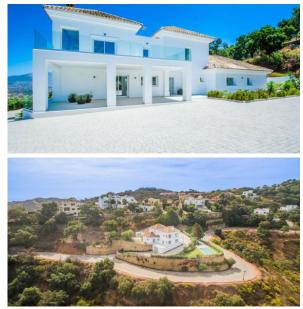

## Дом в La Mairena,

Ref: Marbella - 2.400.000 €

beds: 4 baths: 4 built: 573m2 plot: 2852m2

Welcome to this stunning fully renovated villa located in the peaceful and exclusive hills of La Mairena, just a short drive from Elviria and Marbella's vibrant coast. This beautiful home offers the perfect blend of modern comfort, fresh design, and breathtaking natural surroundings — ideal for those seeking tranquility, space, and panoramic views. Set on a generous plot of 2,852m², the villa features 573m² of built space, along with 120m² of sun-soaked terraces, perfect for entertaining or simply relaxing while taking in the expansive mountain and sea views. Every corner of the property has been tastefully updated with high-quality materials, creating a fresh and stylish atmosphere that feels brand new. Inside, you'll find four spacious bedrooms, each filled with natural light and designed with comfort in mind. The open-plan living and dining areas connect seamlessly to the outdoor terraces and the lush garden, giving the home an easy indoor-outdoor flow. The modern kitchen is fully equipped with top-of-the-line appliances, making it ideal for both daily living and entertaining. Step outside to enjoy the large private swimming pool, surrounded by beautifully landscaped gardens and peaceful greenery. Whether it's a sunny morning swim or an evening gathering under the stars, this outdoor area offers pure relaxation and privacy. Additional features include underfloor heating, air conditioning, a fireplace, ample parking, and smart home technology. The property is situated in a gated community known for its safety, natural beauty, and proximity to golf courses, international schools, and the charming town of Elviria. This villa is not just a home — it's a lifestyle. Move-in ready, freshly renovated, and full of light and life, it's an ideal choice for year-round living, a holiday retreat, or a sound investment on the Costa del Sol.