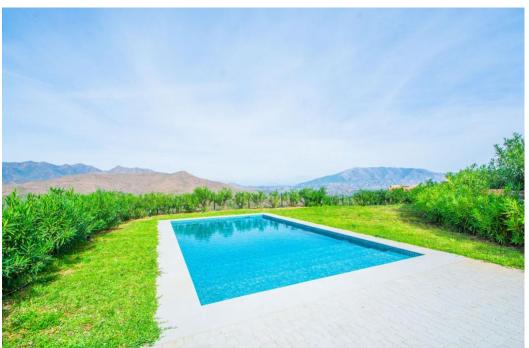

## Дом в La Mairena,

Ref: Marbella - 2.400.000 €

beds: 4 baths: 4 built: 573m2 plot: 2852m2

Welcome to this stunning fully renovated villa located in the peaceful and exclusive hills of La Mairena, just a short drive from Elviria and Marbella's vibrant coast. This beautiful home offers the perfect blend of modern comfort, fresh design, and breathtaking natural surroundings — ideal for those seeking tranquility, space, and panoramic views. Set on a generous plot of 2,852m², the villa features 573m² of built space, along with 120m² of sun-soaked terraces, perfect for entertaining or simply relaxing while taking in the expansive mountain and sea views. Every corner of the property has been tastefully updated with high-quality materials, creating a fresh and stylish atmosphere that feels brand new. Inside, you'll find four spacious bedrooms, each filled with natural light and designed with comfort in mind. The open-plan living and dining areas connect seamlessly to the outdoor terraces and the lush garden, giving the home an easy indoor-outdoor flow. The modern kitchen is fully equipped with top-of-the-line appliances, making it ideal for both daily living and entertaining. Step outside to enjoy the large private swimming pool, surrounded by beautifully landscaped gardens and peaceful greenery. Whether it's a sunny morning swim or an evening gathering under the stars, this outdoor area offers pure relaxation and privacy. Additional features include underfloor heating, air conditioning, a fireplace, ample parking, and smart home technology. The property is situated in a gated community known for its safety, natural beauty, and proximity to golf courses, international schools, and the charming town of Elviria. This villa is not just a home — it's a lifestyle. Move-in ready, freshly renovated, and full of light and life, it's an ideal choice for year-round living, a holiday retreat, or a sound investment on the Costa del Sol.