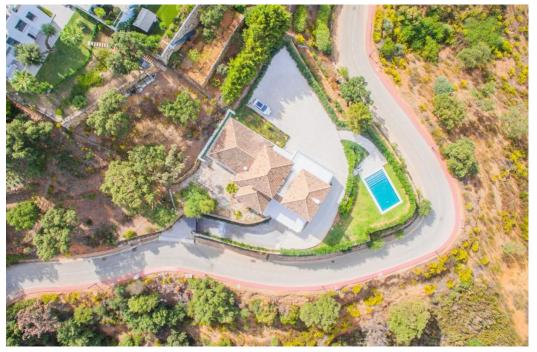

## Дом в La Mairena,

Ref: Marbella - 2.400.000 €

beds: 4 baths: 4 built: 573m2 plot: 2852m2

Welcome to this stunning fully renovated villa located in the peaceful and exclusive hills of La Mairena, just a short drive from Elviria and Marbella's vibrant coast. This beautiful home offers the perfect blend of modern comfort, fresh design, and breathtaking natural surroundings — ideal for those seeking tranquility, space, and panoramic views. Set on a generous plot of 2,852m², the villa features 573m² of built space, along with 120m² of sun-soaked terraces, perfect for entertaining or simply relaxing while taking in the expansive mountain and sea views. Every corner of the property has been tastefully updated with high-quality materials, creating a fresh and stylish atmosphere that feels brand new. Inside, you'll find four spacious bedrooms, each filled with natural light and designed with comfort in mind. The open-plan living and dining areas connect seamlessly to the outdoor terraces and the lush garden, giving the home an easy indoor-outdoor flow. The modern kitchen is fully equipped with top-of-the-line appliances, making it ideal for both daily living and entertaining. Step outside to enjoy the large private swimming pool, surrounded by beautifully landscaped gardens and peaceful greenery. Whether it's a sunny morning swim or an evening gathering under the stars, this outdoor area offers pure relaxation and privacy. Additional features include underfloor heating, air conditioning, a fireplace, ample parking, and smart home technology. The property is situated in a gated community known for its safety, natural beauty, and proximity to golf courses, international schools, and the charming town of Elviria. This villa is not just a home — it's a lifestyle. Move-in ready, freshly renovated, and full of light and life, it's an ideal choice for year-round living, a holiday retreat, or a sound investment on the Costa del Sol.