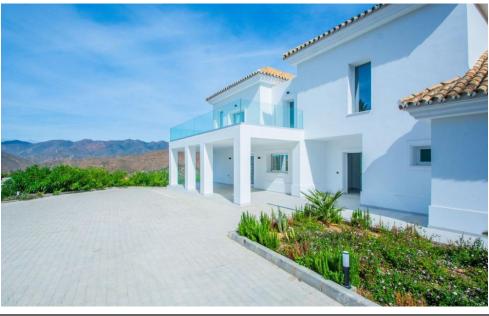

## Дом в La Mairena,

Ref: Marbella - 2.400.000 €

beds: 4 baths: 4 built: 573m2 plot: 2852m2

Welcome to this stunning fully renovated villa located in the peaceful and exclusive hills of La Mairena, just a short drive from Elviria and Marbella's vibrant coast. This beautiful home offers the perfect blend of modern comfort, fresh design, and breathtaking natural surroundings — ideal for those seeking tranquility, space, and panoramic views. Set on a generous plot of 2,852m², the villa features 573m² of built space, along with 120m² of sun-soaked terraces, perfect for entertaining or simply relaxing while taking in the expansive mountain and sea views. Every corner of the property has been tastefully updated with high-quality materials, creating a fresh and stylish atmosphere that feels brand new. Inside, you'll find four spacious bedrooms, each filled with natural light and designed with comfort in mind. The open-plan living and dining areas connect seamlessly to the outdoor terraces and the lush garden, giving the home an easy indoor-outdoor flow. The modern kitchen is fully equipped with top-of-the-line appliances, making it ideal for both daily living and entertaining. Step outside to enjoy the large private swimming pool, surrounded by beautifully landscaped gardens and peaceful greenery. Whether it's a sunny morning swim or an evening gathering under the stars, this outdoor area offers pure relaxation and privacy. Additional features include underfloor heating, air conditioning, a fireplace, ample parking, and smart home technology. The property is situated in a gated community known for its safety, natural beauty, and proximity to golf courses, international schools, and the charming town of Elviria. This villa is not just a home — it's a lifestyle. Move-in ready, freshly renovated, and full of light and life, it's an ideal choice for year-round living, a holiday retreat, or a sound investment on the Costa del Sol.