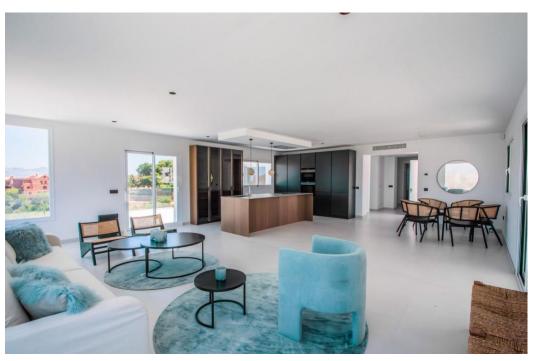

## Дом в La Mairena,

Ref: Marbella - 2.400.000 €

beds: 4 baths: 4 built: 573m2 plot: 2852m2

Welcome to this stunning fully renovated villa located in the peaceful and exclusive hills of La Mairena, just a short drive from Elviria and Marbella's vibrant coast. This beautiful home offers the perfect blend of modern comfort, fresh design, and breathtaking natural surroundings — ideal for those seeking tranquility, space, and panoramic views. Set on a generous plot of 2,852m², the villa features 573m² of built space, along with 120m² of sun-soaked terraces, perfect for entertaining or simply relaxing while taking in the expansive mountain and sea views. Every corner of the property has been tastefully updated with high-quality materials, creating a fresh and stylish atmosphere that feels brand new. Inside, you'll find four spacious bedrooms, each filled with natural light and designed with comfort in mind. The open-plan living and dining areas connect seamlessly to the outdoor terraces and the lush garden, giving the home an easy indoor-outdoor flow. The modern kitchen is fully equipped with top-of-the-line appliances, making it ideal for both daily living and entertaining. Step outside to enjoy the large private swimming pool, surrounded by beautifully landscaped gardens and peaceful greenery. Whether it's a sunny morning swim or an evening gathering under the stars, this outdoor area offers pure relaxation and privacy. Additional features include underfloor heating, air conditioning, a fireplace, ample parking, and smart home technology. The property is situated in a gated community known for its safety, natural beauty, and proximity to golf courses, international schools, and the charming town of Elviria. This villa is not just a home — it's a lifestyle. Move-in ready, freshly renovated, and full of light and life, it's an ideal choice for year-round living, a holiday retreat, or a sound investment on the Costa del Sol.