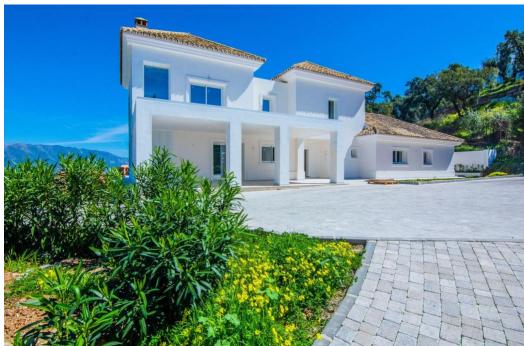

## Дом в La Mairena,

Ref: Marbella - 2.400.000 €

beds: 4 baths: 4 built: 573m2 plot: 2852m2

Welcome to this stunning fully renovated villa located in the peaceful and exclusive hills of La Mairena, just a short drive from Elviria and Marbella's vibrant coast. This beautiful home offers the perfect blend of modern comfort, fresh design, and breathtaking natural surroundings — ideal for those seeking tranquility, space, and panoramic views. Set on a generous plot of 2,852m², the villa features 573m² of built space, along with 120m² of sun-soaked terraces, perfect for entertaining or simply relaxing while taking in the expansive mountain and sea views. Every corner of the property has been tastefully updated with high-quality materials, creating a fresh and stylish atmosphere that feels brand new. Inside, you'll find four spacious bedrooms, each filled with natural light and designed with comfort in mind. The open-plan living and dining areas connect seamlessly to the outdoor terraces and the lush garden, giving the home an easy indoor-outdoor flow. The modern kitchen is fully equipped with top-of-the-line appliances, making it ideal for both daily living and entertaining. Step outside to enjoy the large private swimming pool, surrounded by beautifully landscaped gardens and peaceful greenery. Whether it's a sunny morning swim or an evening gathering under the stars, this outdoor area offers pure relaxation and privacy. Additional features include underfloor heating, air conditioning, a fireplace, ample parking, and smart home technology. The property is situated in a gated community known for its safety, natural beauty, and proximity to golf courses, international schools, and the charming town of Elviria. This villa is not just a home — it's a lifestyle. Move-in ready, freshly renovated, and full of light and life, it's an ideal choice for year-round living, a holiday retreat, or a sound investment on the Costa del Sol.