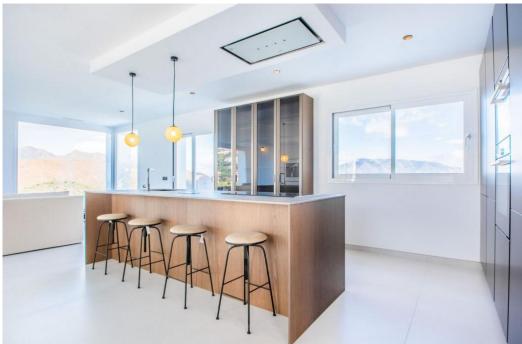

## Дом в La Mairena,

Ref: Marbella - 2.400.000 €

beds: 4 baths: 4 built: 573m2 plot: 2852m2

Welcome to this stunning fully renovated villa located in the peaceful and exclusive hills of La Mairena, just a short drive from Elviria and Marbella's vibrant coast. This beautiful home offers the perfect blend of modern comfort, fresh design, and breathtaking natural surroundings — ideal for those seeking tranquility, space, and panoramic views. Set on a generous plot of 2,852m², the villa features 573m² of built space, along with 120m² of sun-soaked terraces, perfect for entertaining or simply relaxing while taking in the expansive mountain and sea views. Every corner of the property has been tastefully updated with high-quality materials, creating a fresh and stylish atmosphere that feels brand new. Inside, you'll find four spacious bedrooms, each filled with natural light and designed with comfort in mind. The open-plan living and dining areas connect seamlessly to the outdoor terraces and the lush garden, giving the home an easy indoor-outdoor flow. The modern kitchen is fully equipped with top-of-the-line appliances, making it ideal for both daily living and entertaining. Step outside to enjoy the large private swimming pool, surrounded by beautifully landscaped gardens and peaceful greenery. Whether it's a sunny morning swim or an evening gathering under the stars, this outdoor area offers pure relaxation and privacy. Additional features include underfloor heating, air conditioning, a fireplace, ample parking, and smart home technology. The property is situated in a gated community known for its safety, natural beauty, and proximity to golf courses, international schools, and the charming town of Elviria. This villa is not just a home — it's a lifestyle. Move-in ready, freshly renovated, and full of light and life, it's an ideal choice for year-round living, a holiday retreat, or a sound investment on the Costa del Sol.