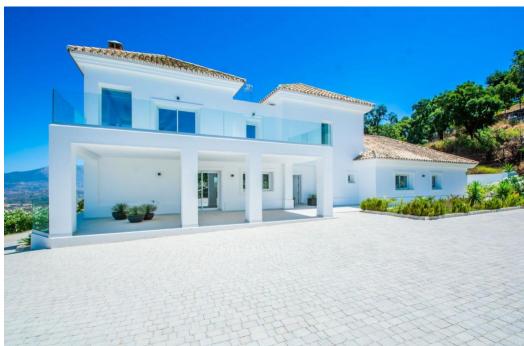

## Дом в La Mairena,

Ref: Marbella - 2.400.000 €

beds: 4 baths: 4 built: 573m2 plot: 2852m2

Welcome to this stunning fully renovated villa located in the peaceful and exclusive hills of La Mairena, just a short drive from Elviria and Marbella's vibrant coast. This beautiful home offers the perfect blend of modern comfort, fresh design, and breathtaking natural surroundings — ideal for those seeking tranquility, space, and panoramic views. Set on a generous plot of 2,852m², the villa features 573m² of built space, along with 120m² of sun-soaked terraces, perfect for entertaining or simply relaxing while taking in the expansive mountain and sea views. Every corner of the property has been tastefully updated with high-quality materials, creating a fresh and stylish atmosphere that feels brand new. Inside, you'll find four spacious bedrooms, each filled with natural light and designed with comfort in mind. The open-plan living and dining areas connect seamlessly to the outdoor terraces and the lush garden, giving the home an easy indoor-outdoor flow. The modern kitchen is fully equipped with top-of-the-line appliances, making it ideal for both daily living and entertaining. Step outside to enjoy the large private swimming pool, surrounded by beautifully landscaped gardens and peaceful greenery. Whether it's a sunny morning swim or an evening gathering under the stars, this outdoor area offers pure relaxation and privacy. Additional features include underfloor heating, air conditioning, a fireplace, ample parking, and smart home technology. The property is situated in a gated community known for its safety, natural beauty, and proximity to golf courses, international schools, and the charming town of Elviria. This villa is not just a home — it's a lifestyle. Move-in ready, freshly renovated, and full of light and life, it's an ideal choice for year-round living, a holiday retreat, or a sound investment on the Costa del Sol.