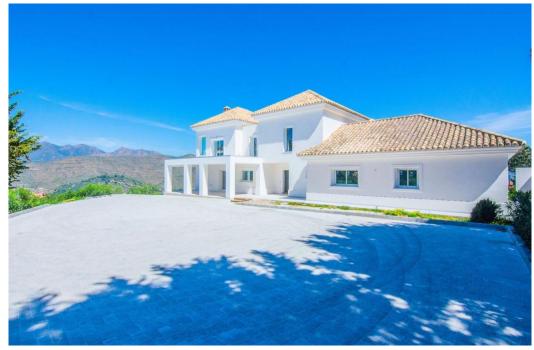

## Дом в La Mairena,

Ref: Marbella - 2.400.000 €

beds: 4 baths: 4 built: 573m2 plot: 2852m2

Welcome to this stunning fully renovated villa located in the peaceful and exclusive hills of La Mairena, just a short drive from Elviria and Marbella's vibrant coast. This beautiful home offers the perfect blend of modern comfort, fresh design, and breathtaking natural surroundings — ideal for those seeking tranquility, space, and panoramic views. Set on a generous plot of 2,852m², the villa features 573m² of built space, along with 120m² of sun-soaked terraces, perfect for entertaining or simply relaxing while taking in the expansive mountain and sea views. Every corner of the property has been tastefully updated with high-quality materials, creating a fresh and stylish atmosphere that feels brand new. Inside, you'll find four spacious bedrooms, each filled with natural light and designed with comfort in mind. The open-plan living and dining areas connect seamlessly to the outdoor terraces and the lush garden, giving the home an easy indoor-outdoor flow. The modern kitchen is fully equipped with top-of-the-line appliances, making it ideal for both daily living and entertaining. Step outside to enjoy the large private swimming pool, surrounded by beautifully landscaped gardens and peaceful greenery. Whether it's a sunny morning swim or an evening gathering under the stars, this outdoor area offers pure relaxation and privacy. Additional features include underfloor heating, air conditioning, a fireplace, ample parking, and smart home technology. The property is situated in a gated community known for its safety, natural beauty, and proximity to golf courses, international schools, and the charming town of Elviria. This villa is not just a home — it's a lifestyle. Move-in ready, freshly renovated, and full of light and life, it's an ideal choice for year-round living, a holiday retreat, or a sound investment on the Costa del Sol.