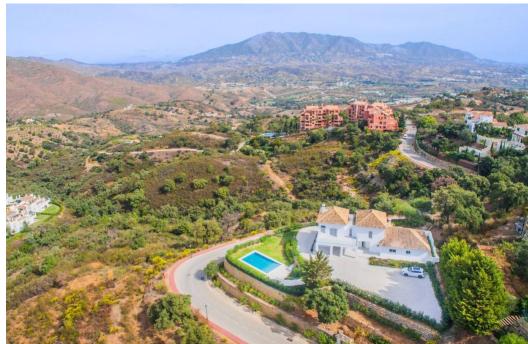

## Дом в La Mairena,

Ref: Marbella - 2.400.000 €

beds: 4 baths: 4 built: 573m2 plot: 2852m2

Welcome to this stunning fully renovated villa located in the peaceful and exclusive hills of La Mairena, just a short drive from Elviria and Marbella's vibrant coast. This beautiful home offers the perfect blend of modern comfort, fresh design, and breathtaking natural surroundings — ideal for those seeking tranquility, space, and panoramic views. Set on a generous plot of 2,852m², the villa features 573m² of built space, along with 120m² of sun-soaked terraces, perfect for entertaining or simply relaxing while taking in the expansive mountain and sea views. Every corner of the property has been tastefully updated with high-quality materials, creating a fresh and stylish atmosphere that feels brand new. Inside, you'll find four spacious bedrooms, each filled with natural light and designed with comfort in mind. The open-plan living and dining areas connect seamlessly to the outdoor terraces and the lush garden, giving the home an easy indoor-outdoor flow. The modern kitchen is fully equipped with top-of-the-line appliances, making it ideal for both daily living and entertaining. Step outside to enjoy the large private swimming pool, surrounded by beautifully landscaped gardens and peaceful greenery. Whether it's a sunny morning swim or an evening gathering under the stars, this outdoor area offers pure relaxation and privacy. Additional features include underfloor heating, air conditioning, a fireplace, ample parking, and smart home technology. The property is situated in a gated community known for its safety, natural beauty, and proximity to golf courses, international schools, and the charming town of Elviria. This villa is not just a home — it's a lifestyle. Move-in ready, freshly renovated, and full of light and life, it's an ideal choice for year-round living, a holiday retreat, or a sound investment on the Costa del Sol.