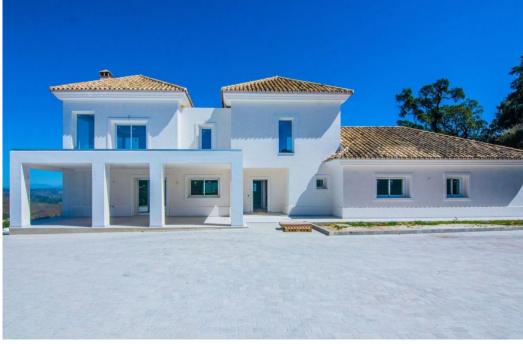

## Дом в La Mairena,

Ref: Marbella - 2.400.000 €

beds: 4 baths: 4 built: 573m2 plot: 2852m2

Welcome to this stunning fully renovated villa located in the peaceful and exclusive hills of La Mairena, just a short drive from Elviria and Marbella's vibrant coast. This beautiful home offers the perfect blend of modern comfort, fresh design, and breathtaking natural surroundings — ideal for those seeking tranquility, space, and panoramic views. Set on a generous plot of 2,852m², the villa features 573m² of built space, along with 120m² of sun-soaked terraces, perfect for entertaining or simply relaxing while taking in the expansive mountain and sea views. Every corner of the property has been tastefully updated with high-quality materials, creating a fresh and stylish atmosphere that feels brand new. Inside, you'll find four spacious bedrooms, each filled with natural light and designed with comfort in mind. The open-plan living and dining areas connect seamlessly to the outdoor terraces and the lush garden, giving the home an easy indoor-outdoor flow. The modern kitchen is fully equipped with top-of-the-line appliances, making it ideal for both daily living and entertaining. Step outside to enjoy the large private swimming pool, surrounded by beautifully landscaped gardens and peaceful greenery. Whether it's a sunny morning swim or an evening gathering under the stars, this outdoor area offers pure relaxation and privacy. Additional features include underfloor heating, air conditioning, a fireplace, ample parking, and smart home technology. The property is situated in a gated community known for its safety, natural beauty, and proximity to golf courses, international schools, and the charming town of Elviria. This villa is not just a home — it's a lifestyle. Move-in ready, freshly renovated, and full of light and life, it's an ideal choice for year-round living, a holiday retreat, or a sound investment on the Costa del Sol.