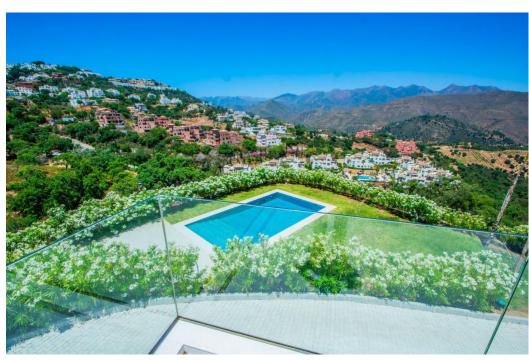

## Дом в La Mairena,

Ref: Marbella - 2.400.000 €

beds: 4 baths: 4 built: 573m2 plot: 2852m2

Welcome to this stunning fully renovated villa located in the peaceful and exclusive hills of La Mairena, just a short drive from Elviria and Marbella's vibrant coast. This beautiful home offers the perfect blend of modern comfort, fresh design, and breathtaking natural surroundings — ideal for those seeking tranquility, space, and panoramic views. Set on a generous plot of 2,852m², the villa features 573m² of built space, along with 120m² of sun-soaked terraces, perfect for entertaining or simply relaxing while taking in the expansive mountain and sea views. Every corner of the property has been tastefully updated with high-quality materials, creating a fresh and stylish atmosphere that feels brand new. Inside, you'll find four spacious bedrooms, each filled with natural light and designed with comfort in mind. The open-plan living and dining areas connect seamlessly to the outdoor terraces and the lush garden, giving the home an easy indoor-outdoor flow. The modern kitchen is fully equipped with top-of-the-line appliances, making it ideal for both daily living and entertaining. Step outside to enjoy the large private swimming pool, surrounded by beautifully landscaped gardens and peaceful greenery. Whether it's a sunny morning swim or an evening gathering under the stars, this outdoor area offers pure relaxation and privacy. Additional features include underfloor heating, air conditioning, a fireplace, ample parking, and smart home technology. The property is situated in a gated community known for its safety, natural beauty, and proximity to golf courses, international schools, and the charming town of Elviria. This villa is not just a home — it's a lifestyle. Move-in ready, freshly renovated, and full of light and life, it's an ideal choice for year-round living, a holiday retreat, or a sound investment on the Costa del Sol.