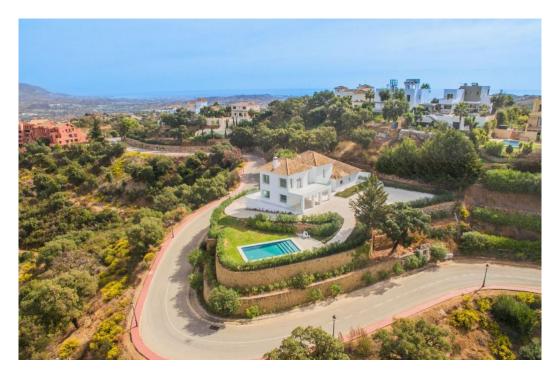

## Дом в La Mairena,

Ref: Marbella - 2.400.000 €

beds: 4 baths: 4 built: 573m2 plot: 2852m2

Welcome to this stunning fully renovated villa located in the peaceful and exclusive hills of La Mairena, just a short drive from Elviria and Marbella's vibrant coast. This beautiful home offers the perfect blend of modern comfort, fresh design, and breathtaking natural surroundings — ideal for those seeking tranquility, space, and panoramic views. Set on a generous plot of 2,852m², the villa features 573m² of built space, along with 120m² of sun-soaked terraces, perfect for entertaining or simply relaxing while taking in the expansive mountain and sea views. Every corner of the property has been tastefully updated with high-quality materials, creating a fresh and stylish atmosphere that feels brand new. Inside, you'll find four spacious bedrooms, each filled with natural light and designed with comfort in mind. The open-plan living and dining areas connect seamlessly to the outdoor terraces and the lush garden, giving the home an easy indoor-outdoor flow. The modern kitchen is fully equipped with top-of-the-line appliances, making it ideal for both daily living and entertaining. Step outside to enjoy the large private swimming pool, surrounded by beautifully landscaped gardens and peaceful greenery. Whether it's a sunny morning swim or an evening gathering under the stars, this outdoor area offers pure relaxation and privacy. Additional features include underfloor heating, air conditioning, a fireplace, ample parking, and smart home technology. The property is situated in a gated community known for its safety, natural beauty, and proximity to golf courses, international schools, and the charming town of Elviria. This villa is not just a home — it's a lifestyle. Move-in ready, freshly renovated, and full of light and life, it's an ideal choice for year-round living, a holiday retreat, or a sound investment on the Costa del Sol.