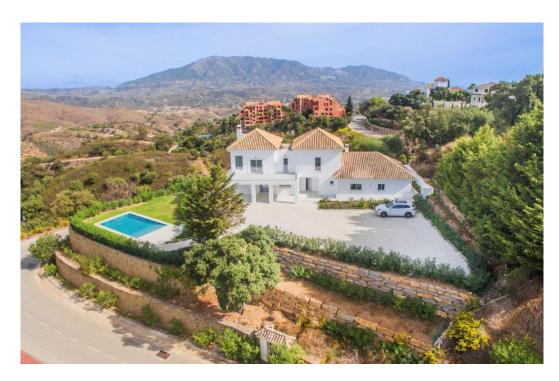

## Дом в La Mairena,

Ref: Marbella - 2.400.000 €

beds: 4 baths: 4 built: 573m2 plot: 2852m2

Welcome to this stunning fully renovated villa located in the peaceful and exclusive hills of La Mairena, just a short drive from Elviria and Marbella's vibrant coast. This beautiful home offers the perfect blend of modern comfort, fresh design, and breathtaking natural surroundings — ideal for those seeking tranquility, space, and panoramic views. Set on a generous plot of 2,852m², the villa features 573m² of built space, along with 120m² of sun-soaked terraces, perfect for entertaining or simply relaxing while taking in the expansive mountain and sea views. Every corner of the property has been tastefully updated with high-quality materials, creating a fresh and stylish atmosphere that feels brand new. Inside, you'll find four spacious bedrooms, each filled with natural light and designed with comfort in mind. The open-plan living and dining areas connect seamlessly to the outdoor terraces and the lush garden, giving the home an easy indoor-outdoor flow. The modern kitchen is fully equipped with top-of-the-line appliances, making it ideal for both daily living and entertaining. Step outside to enjoy the large private swimming pool, surrounded by beautifully landscaped gardens and peaceful greenery. Whether it's a sunny morning swim or an evening gathering under the stars, this outdoor area offers pure relaxation and privacy. Additional features include underfloor heating, air conditioning, a fireplace, ample parking, and smart home technology. The property is situated in a gated community known for its safety, natural beauty, and proximity to golf courses, international schools, and the charming town of Elviria. This villa is not just a home — it's a lifestyle. Move-in ready, freshly renovated, and full of light and life, it's an ideal choice for year-round living, a holiday retreat, or a sound investment on the Costa del Sol.