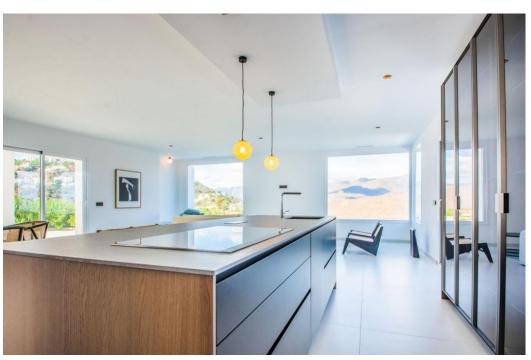

## Дом в La Mairena,

Ref: Marbella - 2.400.000 €

beds: 4 baths: 4 built: 573m2 plot: 2852m2

Welcome to this stunning fully renovated villa located in the peaceful and exclusive hills of La Mairena, just a short drive from Elviria and Marbella's vibrant coast. This beautiful home offers the perfect blend of modern comfort, fresh design, and breathtaking natural surroundings — ideal for those seeking tranquility, space, and panoramic views. Set on a generous plot of 2,852m², the villa features 573m² of built space, along with 120m² of sun-soaked terraces, perfect for entertaining or simply relaxing while taking in the expansive mountain and sea views. Every corner of the property has been tastefully updated with high-quality materials, creating a fresh and stylish atmosphere that feels brand new. Inside, you'll find four spacious bedrooms, each filled with natural light and designed with comfort in mind. The open-plan living and dining areas connect seamlessly to the outdoor terraces and the lush garden, giving the home an easy indoor-outdoor flow. The modern kitchen is fully equipped with top-of-the-line appliances, making it ideal for both daily living and entertaining. Step outside to enjoy the large private swimming pool, surrounded by beautifully landscaped gardens and peaceful greenery. Whether it's a sunny morning swim or an evening gathering under the stars, this outdoor area offers pure relaxation and privacy. Additional features include underfloor heating, air conditioning, a fireplace, ample parking, and smart home technology. The property is situated in a gated community known for its safety, natural beauty, and proximity to golf courses, international schools, and the charming town of Elviria. This villa is not just a home — it's a lifestyle. Move-in ready, freshly renovated, and full of light and life, it's an ideal choice for year-round living, a holiday retreat, or a sound investment on the Costa del Sol.