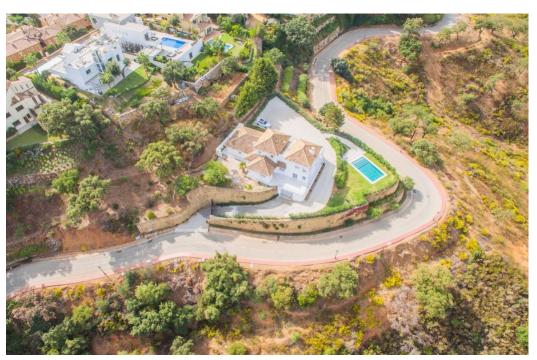

## Дом в La Mairena,

Ref: Marbella - 2.400.000 €

beds: 4 baths: 4 built: 573m2 plot: 2852m2

Welcome to this stunning fully renovated villa located in the peaceful and exclusive hills of La Mairena, just a short drive from Elviria and Marbella's vibrant coast. This beautiful home offers the perfect blend of modern comfort, fresh design, and breathtaking natural surroundings — ideal for those seeking tranquility, space, and panoramic views. Set on a generous plot of 2,852m², the villa features 573m² of built space, along with 120m² of sun-soaked terraces, perfect for entertaining or simply relaxing while taking in the expansive mountain and sea views. Every corner of the property has been tastefully updated with high-quality materials, creating a fresh and stylish atmosphere that feels brand new. Inside, you'll find four spacious bedrooms, each filled with natural light and designed with comfort in mind. The open-plan living and dining areas connect seamlessly to the outdoor terraces and the lush garden, giving the home an easy indoor-outdoor flow. The modern kitchen is fully equipped with top-of-the-line appliances, making it ideal for both daily living and entertaining. Step outside to enjoy the large private swimming pool, surrounded by beautifully landscaped gardens and peaceful greenery. Whether it's a sunny morning swim or an evening gathering under the stars, this outdoor area offers pure relaxation and privacy. Additional features include underfloor heating, air conditioning, a fireplace, ample parking, and smart home technology. The property is situated in a gated community known for its safety, natural beauty, and proximity to golf courses, international schools, and the charming town of Elviria. This villa is not just a home — it's a lifestyle. Move-in ready, freshly renovated, and full of light and life, it's an ideal choice for year-round living, a holiday retreat, or a sound investment on the Costa del Sol.