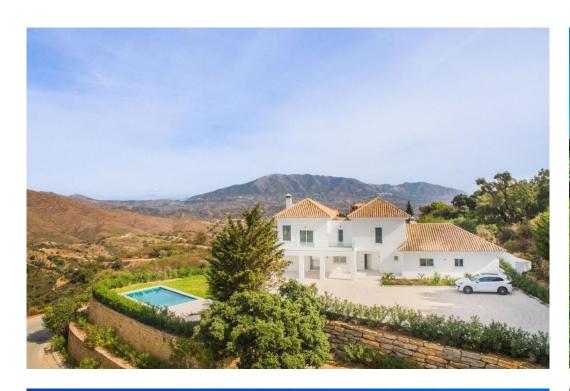

## Дом в La Mairena,

Ref: Marbella - 2.400.000 €

beds: 4 baths: 4 built: 573m2 plot: 2852m2

Welcome to this stunning fully renovated villa located in the peaceful and exclusive hills of La Mairena, just a short drive from Elviria and Marbella's vibrant coast. This beautiful home offers the perfect blend of modern comfort, fresh design, and breathtaking natural surroundings — ideal for those seeking tranquility, space, and panoramic views. Set on a generous plot of 2,852m², the villa features 573m² of built space, along with 120m² of sun-soaked terraces, perfect for entertaining or simply relaxing while taking in the expansive mountain and sea views. Every corner of the property has been tastefully updated with high-quality materials, creating a fresh and stylish atmosphere that feels brand new. Inside, you'll find four spacious bedrooms, each filled with natural light and designed with comfort in mind. The open-plan living and dining areas connect seamlessly to the outdoor terraces and the lush garden, giving the home an easy indoor-outdoor flow. The modern kitchen is fully equipped with top-of-the-line appliances, making it ideal for both daily living and entertaining. Step outside to enjoy the large private swimming pool, surrounded by beautifully landscaped gardens and peaceful greenery. Whether it's a sunny morning swim or an evening gathering under the stars, this outdoor area offers pure relaxation and privacy. Additional features include underfloor heating, air conditioning, a fireplace, ample parking, and smart home technology. The property is situated in a gated community known for its safety, natural beauty, and proximity to golf courses, international schools, and the charming town of Elviria. This villa is not just a home — it's a lifestyle. Move-in ready, freshly renovated, and full of light and life, it's an ideal choice for year-round living, a holiday retreat, or a sound investment on the Costa del Sol.