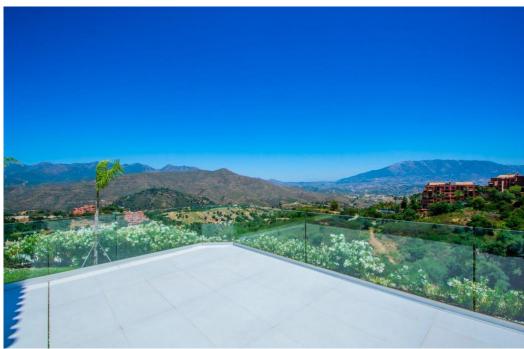

## Дом в La Mairena,

Ref: Marbella - 2.400.000 €

beds: 4 baths: 4 built: 573m2 plot: 2852m2

Welcome to this stunning fully renovated villa located in the peaceful and exclusive hills of La Mairena, just a short drive from Elviria and Marbella's vibrant coast. This beautiful home offers the perfect blend of modern comfort, fresh design, and breathtaking natural surroundings — ideal for those seeking tranquility, space, and panoramic views. Set on a generous plot of 2,852m², the villa features 573m² of built space, along with 120m² of sun-soaked terraces, perfect for entertaining or simply relaxing while taking in the expansive mountain and sea views. Every corner of the property has been tastefully updated with high-quality materials, creating a fresh and stylish atmosphere that feels brand new. Inside, you'll find four spacious bedrooms, each filled with natural light and designed with comfort in mind. The open-plan living and dining areas connect seamlessly to the outdoor terraces and the lush garden, giving the home an easy indoor-outdoor flow. The modern kitchen is fully equipped with top-of-the-line appliances, making it ideal for both daily living and entertaining. Step outside to enjoy the large private swimming pool, surrounded by beautifully landscaped gardens and peaceful greenery. Whether it's a sunny morning swim or an evening gathering under the stars, this outdoor area offers pure relaxation and privacy. Additional features include underfloor heating, air conditioning, a fireplace, ample parking, and smart home technology. The property is situated in a gated community known for its safety, natural beauty, and proximity to golf courses, international schools, and the charming town of Elviria. This villa is not just a home — it's a lifestyle. Move-in ready, freshly renovated, and full of light and life, it's an ideal choice for year-round living, a holiday retreat, or a sound investment on the Costa del Sol.