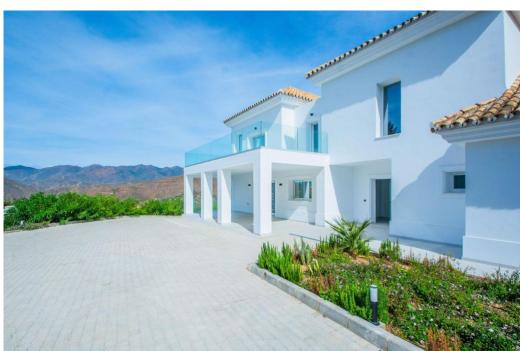

## Дом в La Mairena,

Ref: Marbella - 2.400.000 €

beds: 4 baths: 4 built: 573m2 plot: 2852m2

Welcome to this stunning fully renovated villa located in the peaceful and exclusive hills of La Mairena, just a short drive from Elviria and Marbella's vibrant coast. This beautiful home offers the perfect blend of modern comfort, fresh design, and breathtaking natural surroundings — ideal for those seeking tranquility, space, and panoramic views. Set on a generous plot of 2,852m², the villa features 573m² of built space, along with 120m² of sun-soaked terraces, perfect for entertaining or simply relaxing while taking in the expansive mountain and sea views. Every corner of the property has been tastefully updated with high-quality materials, creating a fresh and stylish atmosphere that feels brand new. Inside, you'll find four spacious bedrooms, each filled with natural light and designed with comfort in mind. The open-plan living and dining areas connect seamlessly to the outdoor terraces and the lush garden, giving the home an easy indoor-outdoor flow. The modern kitchen is fully equipped with top-of-the-line appliances, making it ideal for both daily living and entertaining. Step outside to enjoy the large private swimming pool, surrounded by beautifully landscaped gardens and peaceful greenery. Whether it's a sunny morning swim or an evening gathering under the stars, this outdoor area offers pure relaxation and privacy. Additional features include underfloor heating, air conditioning, a fireplace, ample parking, and smart home technology. The property is situated in a gated community known for its safety, natural beauty, and proximity to golf courses, international schools, and the charming town of Elviria. This villa is not just a home — it's a lifestyle. Move-in ready, freshly renovated, and full of light and life, it's an ideal choice for year-round living, a holiday retreat, or a sound investment on the Costa del Sol.