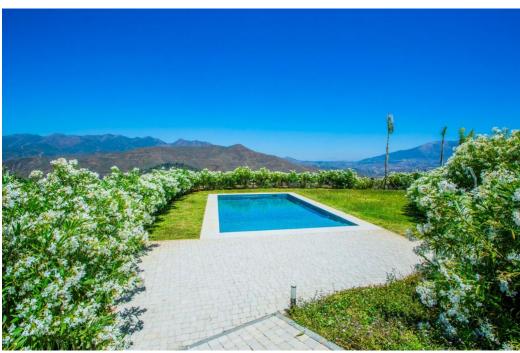

## Дом в La Mairena,

Ref: Marbella - 2.400.000 €

beds: 4 baths: 4 built: 573m2 plot: 2852m2

Welcome to this stunning fully renovated villa located in the peaceful and exclusive hills of La Mairena, just a short drive from Elviria and Marbella's vibrant coast. This beautiful home offers the perfect blend of modern comfort, fresh design, and breathtaking natural surroundings — ideal for those seeking tranquility, space, and panoramic views. Set on a generous plot of 2,852m², the villa features 573m² of built space, along with 120m² of sun-soaked terraces, perfect for entertaining or simply relaxing while taking in the expansive mountain and sea views. Every corner of the property has been tastefully updated with high-quality materials, creating a fresh and stylish atmosphere that feels brand new. Inside, you'll find four spacious bedrooms, each filled with natural light and designed with comfort in mind. The open-plan living and dining areas connect seamlessly to the outdoor terraces and the lush garden, giving the home an easy indoor-outdoor flow. The modern kitchen is fully equipped with top-of-the-line appliances, making it ideal for both daily living and entertaining. Step outside to enjoy the large private swimming pool, surrounded by beautifully landscaped gardens and peaceful greenery. Whether it's a sunny morning swim or an evening gathering under the stars, this outdoor area offers pure relaxation and privacy. Additional features include underfloor heating, air conditioning, a fireplace, ample parking, and smart home technology. The property is situated in a gated community known for its safety, natural beauty, and proximity to golf courses, international schools, and the charming town of Elviria. This villa is not just a home — it's a lifestyle. Move-in ready, freshly renovated, and full of light and life, it's an ideal choice for year-round living, a holiday retreat, or a sound investment on the Costa del Sol.