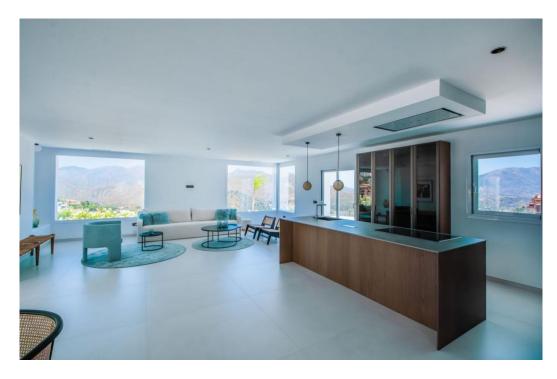

## Дом в La Mairena,

Ref: Marbella - 2.400.000 €

beds: 4 baths: 4 built: 573m2 plot: 2852m2

Welcome to this stunning fully renovated villa located in the peaceful and exclusive hills of La Mairena, just a short drive from Elviria and Marbella's vibrant coast. This beautiful home offers the perfect blend of modern comfort, fresh design, and breathtaking natural surroundings — ideal for those seeking tranquility, space, and panoramic views. Set on a generous plot of 2,852m², the villa features 573m² of built space, along with 120m² of sun-soaked terraces, perfect for entertaining or simply relaxing while taking in the expansive mountain and sea views. Every corner of the property has been tastefully updated with high-quality materials, creating a fresh and stylish atmosphere that feels brand new. Inside, you'll find four spacious bedrooms, each filled with natural light and designed with comfort in mind. The open-plan living and dining areas connect seamlessly to the outdoor terraces and the lush garden, giving the home an easy indoor-outdoor flow. The modern kitchen is fully equipped with top-of-the-line appliances, making it ideal for both daily living and entertaining. Step outside to enjoy the large private swimming pool, surrounded by beautifully landscaped gardens and peaceful greenery. Whether it's a sunny morning swim or an evening gathering under the stars, this outdoor area offers pure relaxation and privacy. Additional features include underfloor heating, air conditioning, a fireplace, ample parking, and smart home technology. The property is situated in a gated community known for its safety, natural beauty, and proximity to golf courses, international schools, and the charming town of Elviria. This villa is not just a home — it's a lifestyle. Move-in ready, freshly renovated, and full of light and life, it's an ideal choice for year-round living, a holiday retreat, or a sound investment on the Costa del Sol.