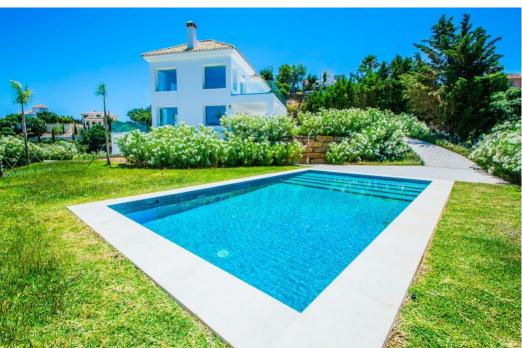

## Дом в La Mairena,

Ref: Marbella - 2.400.000 €

beds: 4 baths: 4 built: 573m2 plot: 2852m2

Welcome to this stunning fully renovated villa located in the peaceful and exclusive hills of La Mairena, just a short drive from Elviria and Marbella's vibrant coast. This beautiful home offers the perfect blend of modern comfort, fresh design, and breathtaking natural surroundings — ideal for those seeking tranquility, space, and panoramic views. Set on a generous plot of 2,852m², the villa features 573m² of built space, along with 120m² of sun-soaked terraces, perfect for entertaining or simply relaxing while taking in the expansive mountain and sea views. Every corner of the property has been tastefully updated with high-quality materials, creating a fresh and stylish atmosphere that feels brand new. Inside, you'll find four spacious bedrooms, each filled with natural light and designed with comfort in mind. The open-plan living and dining areas connect seamlessly to the outdoor terraces and the lush garden, giving the home an easy indoor-outdoor flow. The modern kitchen is fully equipped with top-of-the-line appliances, making it ideal for both daily living and entertaining. Step outside to enjoy the large private swimming pool, surrounded by beautifully landscaped gardens and peaceful greenery. Whether it's a sunny morning swim or an evening gathering under the stars, this outdoor area offers pure relaxation and privacy. Additional features include underfloor heating, air conditioning, a fireplace, ample parking, and smart home technology. The property is situated in a gated community known for its safety, natural beauty, and proximity to golf courses, international schools, and the charming town of Elviria. This villa is not just a home — it's a lifestyle. Move-in ready, freshly renovated, and full of light and life, it's an ideal choice for year-round living, a holiday retreat, or a sound investment on the Costa del Sol.