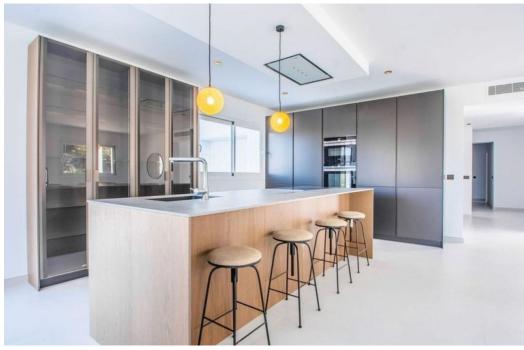

## Дом в La Mairena,

Ref: Marbella - 2.400.000 €

beds: 4 baths: 4 built: 573m2 plot: 2852m2

Welcome to this stunning fully renovated villa located in the peaceful and exclusive hills of La Mairena, just a short drive from Elviria and Marbella's vibrant coast. This beautiful home offers the perfect blend of modern comfort, fresh design, and breathtaking natural surroundings — ideal for those seeking tranquility, space, and panoramic views. Set on a generous plot of 2,852m², the villa features 573m² of built space, along with 120m² of sun-soaked terraces, perfect for entertaining or simply relaxing while taking in the expansive mountain and sea views. Every corner of the property has been tastefully updated with high-quality materials, creating a fresh and stylish atmosphere that feels brand new. Inside, you'll find four spacious bedrooms, each filled with natural light and designed with comfort in mind. The open-plan living and dining areas connect seamlessly to the outdoor terraces and the lush garden, giving the home an easy indoor-outdoor flow. The modern kitchen is fully equipped with top-of-the-line appliances, making it ideal for both daily living and entertaining. Step outside to enjoy the large private swimming pool, surrounded by beautifully landscaped gardens and peaceful greenery. Whether it's a sunny morning swim or an evening gathering under the stars, this outdoor area offers pure relaxation and privacy. Additional features include underfloor heating, air conditioning, a fireplace, ample parking, and smart home technology. The property is situated in a gated community known for its safety, natural beauty, and proximity to golf courses, international schools, and the charming town of Elviria. This villa is not just a home — it's a lifestyle. Move-in ready, freshly renovated, and full of light and life, it's an ideal choice for year-round living, a holiday retreat, or a sound investment on the Costa del Sol.