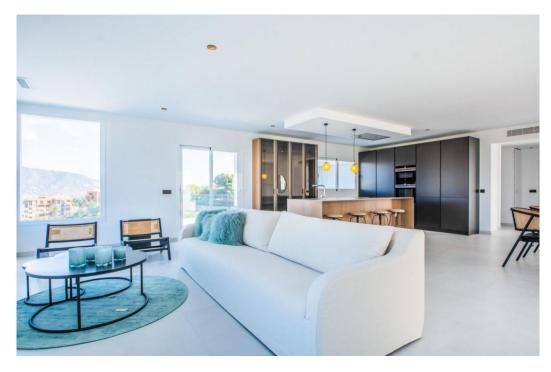

## Дом в La Mairena,

Ref: Marbella - 2.400.000 €

beds: 4 baths: 4 built: 573m2 plot: 2852m2

Welcome to this stunning fully renovated villa located in the peaceful and exclusive hills of La Mairena, just a short drive from Elviria and Marbella's vibrant coast. This beautiful home offers the perfect blend of modern comfort, fresh design, and breathtaking natural surroundings — ideal for those seeking tranquility, space, and panoramic views. Set on a generous plot of 2,852m², the villa features 573m² of built space, along with 120m² of sun-soaked terraces, perfect for entertaining or simply relaxing while taking in the expansive mountain and sea views. Every corner of the property has been tastefully updated with high-quality materials, creating a fresh and stylish atmosphere that feels brand new. Inside, you'll find four spacious bedrooms, each filled with natural light and designed with comfort in mind. The open-plan living and dining areas connect seamlessly to the outdoor terraces and the lush garden, giving the home an easy indoor-outdoor flow. The modern kitchen is fully equipped with top-of-the-line appliances, making it ideal for both daily living and entertaining. Step outside to enjoy the large private swimming pool, surrounded by beautifully landscaped gardens and peaceful greenery. Whether it's a sunny morning swim or an evening gathering under the stars, this outdoor area offers pure relaxation and privacy. Additional features include underfloor heating, air conditioning, a fireplace, ample parking, and smart home technology. The property is situated in a gated community known for its safety, natural beauty, and proximity to golf courses, international schools, and the charming town of Elviria. This villa is not just a home — it's a lifestyle. Move-in ready, freshly renovated, and full of light and life, it's an ideal choice for year-round living, a holiday retreat, or a sound investment on the Costa del Sol.