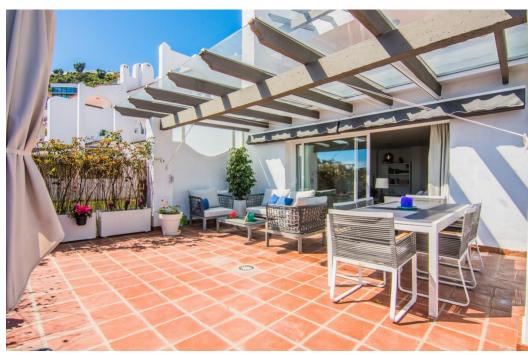

## квартира - Цокольный этаж, La Mairena, Marbella

Ref: R4119043 - 335.000 €

beds: 2 baths: 2 built: 114m2 plot: 166m2

All the apartments at LA MAIRENA FOREST have been built to the highest standard with first-class finishes including a modern designed integrated kitchen with appliances, laundry / utility room, air-conditioning in all rooms, beautiful marble bathrooms with Hot Tubs and walk in showers, fitted wardrobes fully dressed, fireplace in the living room, beautiful marble floors throughout and under floor heating. All the units enjoy 2 underground parking spaces and 1 storage With no doubt LA MAIRENA FOREST represents the perfect combination of nature, luxury, sunshine and Mediterranean style living! Ground Floor Apartment, La Mairena, Costa del Sol. 2 Bedrooms, 2 Bathrooms, Built 114 m², Terrace 76 m², Garden/Plot 166 m². Setting: Suburban, Mountain Pueblo, Close To Golf, Close To Sea, Close To Schools, Close To Forest, Urbanisation. Orientation: East. Condition: Excellent, Recently Renovated. Pool: Communal, Room For Pool. Climate Control: Air Conditioning, Pre Installed A/C, Hot A/C, Cold A/C. Views: Sea, Mountain, Golf, Country, Panoramic, Garden, Forest. Features: Fitted Wardrobes, Private Terrace, ADSL / WIFI, Storage Room, Utility Room, Marble Flooring, Jacuzzi, Barbeque, Double Glazing. Furniture: Part Furnished. Kitchen: Fully Fitted. Garden: Communal, Private. Security: Gated Complex, Electric Blinds. Parking: Underground, More Than One. Utilities: Electricity, Drinkable Water, Telephone. Category: New Development.