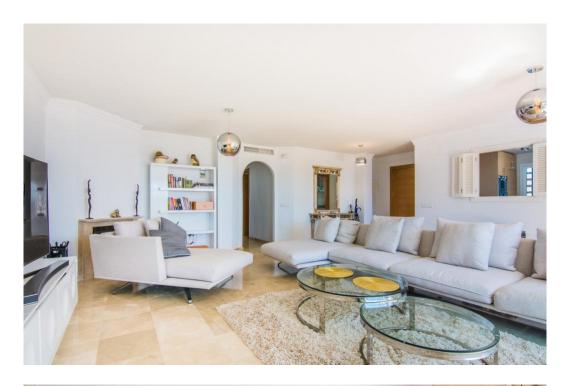

## квартира - Цокольный этаж, La Mairena, Marbella

Ref: R4119043 - 335.000 €

beds: 2 baths: 2 built: 114m2 plot: 166m2

All the apartments at LA MAIRENA FOREST have been built to the highest standard with first-class finishes including a modern designed integrated kitchen with appliances, laundry / utility room, air-conditioning in all rooms, beautiful marble bathrooms with Hot Tubs and walk in showers, fitted wardrobes fully dressed, fireplace in the living room, beautiful marble floors throughout and under floor heating. All the units enjoy 2 underground parking spaces and 1 storage With no doubt LA MAIRENA FOREST represents the perfect combination of nature, luxury, sunshine and Mediterranean style living! Ground Floor Apartment, La Mairena, Costa del Sol. 2 Bedrooms, 2 Bathrooms, Built 114 m², Terrace 76 m², Garden/Plot 166 m². Setting: Suburban, Mountain Pueblo, Close To Golf, Close To Sea, Close To Schools, Close To Forest, Urbanisation. Orientation: East. Condition: Excellent, Recently Renovated. Pool: Communal, Room For Pool. Climate Control: Air Conditioning, Pre Installed A/C, Hot A/C, Cold A/C. Views: Sea, Mountain, Golf, Country, Panoramic, Garden, Forest. Features: Fitted Wardrobes, Private Terrace, ADSL / WIFI, Storage Room, Utility Room, Marble Flooring, Jacuzzi, Barbeque, Double Glazing. Furniture: Part Furnished. Kitchen: Fully Fitted. Garden: Communal, Private. Security: Gated Complex, Electric Blinds. Parking: Underground, More Than One. Utilities: Electricity, Drinkable Water, Telephone. Category: New Development.