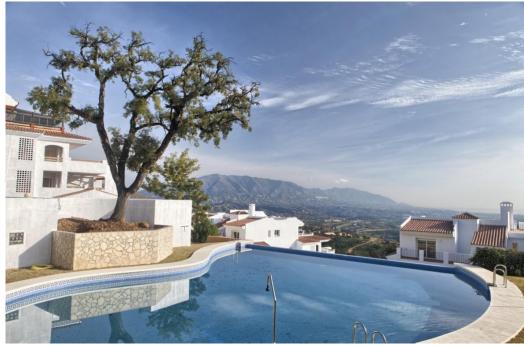

## квартира - Цокольный этаж, La Mairena, Marbella

Ref: R4119043 - 335.000 €

beds: 2 baths: 2 built: 114m2 plot: 166m2

All the apartments at LA MAIRENA FOREST have been built to the highest standard with first-class finishes including a modern designed integrated kitchen with appliances, laundry / utility room, air-conditioning in all rooms, beautiful marble bathrooms with Hot Tubs and walk in showers, fitted wardrobes fully dressed, fireplace in the living room, beautiful marble floors throughout and under floor heating. All the units enjoy 2 underground parking spaces and 1 storage With no doubt LA MAIRENA FOREST represents the perfect combination of nature, luxury, sunshine and Mediterranean style living! Ground Floor Apartment, La Mairena, Costa del Sol. 2 Bedrooms, 2 Bathrooms, Built 114 m², Terrace 76 m², Garden/Plot 166 m². Setting: Suburban, Mountain Pueblo, Close To Golf, Close To Sea, Close To Schools, Close To Forest, Urbanisation. Orientation: East. Condition: Excellent, Recently Renovated. Pool: Communal, Room For Pool. Climate Control: Air Conditioning, Pre Installed A/C, Hot A/C, Cold A/C. Views: Sea, Mountain, Golf, Country, Panoramic, Garden, Forest. Features: Fitted Wardrobes, Private Terrace, ADSL / WIFI, Storage Room, Utility Room, Marble Flooring, Jacuzzi, Barbeque, Double Glazing. Furniture: Part Furnished. Kitchen: Fully Fitted. Garden: Communal, Private. Security: Gated Complex, Electric Blinds. Parking: Underground, More Than One. Utilities: Electricity, Drinkable Water, Telephone. Category: New Development.