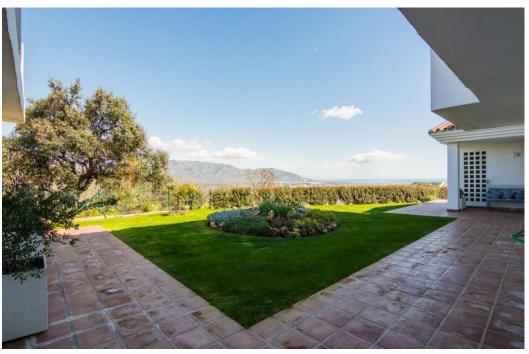

## квартира - Цокольный этаж, La Mairena, Marbella

Ref: R4119043 - 335.000 €

beds: 2 baths: 2 built: 114m2 plot: 166m2

All the apartments at LA MAIRENA FOREST have been built to the highest standard with first-class finishes including a modern designed integrated kitchen with appliances, laundry / utility room, air-conditioning in all rooms, beautiful marble bathrooms with Hot Tubs and walk in showers, fitted wardrobes fully dressed, fireplace in the living room, beautiful marble floors throughout and under floor heating. All the units enjoy 2 underground parking spaces and 1 storage With no doubt LA MAIRENA FOREST represents the perfect combination of nature, luxury, sunshine and Mediterranean style living! Ground Floor Apartment, La Mairena, Costa del Sol. 2 Bedrooms, 2 Bathrooms, Built 114 m², Terrace 76 m², Garden/Plot 166 m². Setting: Suburban, Mountain Pueblo, Close To Golf, Close To Sea, Close To Schools, Close To Forest, Urbanisation. Orientation: East. Condition: Excellent, Recently Renovated. Pool: Communal, Room For Pool. Climate Control: Air Conditioning, Pre Installed A/C, Hot A/C, Cold A/C. Views: Sea, Mountain, Golf, Country, Panoramic, Garden, Forest. Features: Fitted Wardrobes, Private Terrace, ADSL / WIFI, Storage Room, Utility Room, Marble Flooring, Jacuzzi, Barbeque, Double Glazing. Furniture: Part Furnished. Kitchen: Fully Fitted. Garden: Communal, Private. Security: Gated Complex, Electric Blinds. Parking: Underground, More Than One. Utilities: Electricity, Drinkable Water, Telephone. Category: New Development.