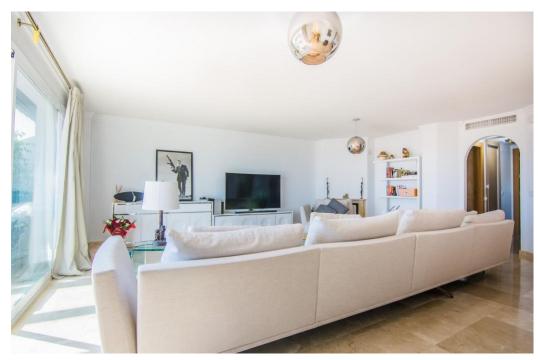

## квартира - Цокольный этаж, La Mairena, Marbella

Ref: R4119043 - 335.000 €

beds: 2 baths: 2 built: 114m2 plot: 166m2

All the apartments at LA MAIRENA FOREST have been built to the highest standard with first-class finishes including a modern designed integrated kitchen with appliances, laundry / utility room, air-conditioning in all rooms, beautiful marble bathrooms with Hot Tubs and walk in showers, fitted wardrobes fully dressed, fireplace in the living room, beautiful marble floors throughout and under floor heating. All the units enjoy 2 underground parking spaces and 1 storage With no doubt LA MAIRENA FOREST represents the perfect combination of nature, luxury, sunshine and Mediterranean style living! Ground Floor Apartment, La Mairena, Costa del Sol. 2 Bedrooms, 2 Bathrooms, Built 114 m², Terrace 76 m², Garden/Plot 166 m². Setting: Suburban, Mountain Pueblo, Close To Golf, Close To Sea, Close To Schools, Close To Forest, Urbanisation. Orientation: East. Condition: Excellent, Recently Renovated. Pool: Communal, Room For Pool. Climate Control: Air Conditioning, Pre Installed A/C, Hot A/C, Cold A/C. Views: Sea, Mountain, Golf, Country, Panoramic, Garden, Forest. Features: Fitted Wardrobes, Private Terrace, ADSL / WIFI, Storage Room, Utility Room, Marble Flooring, Jacuzzi, Barbeque, Double Glazing. Furniture: Part Furnished. Kitchen: Fully Fitted. Garden: Communal, Private. Security: Gated Complex, Electric Blinds. Parking: Underground, More Than One. Utilities: Electricity, Drinkable Water, Telephone. Category: New Development.