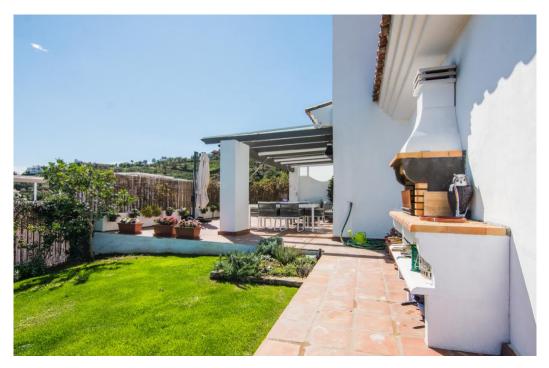

## квартира - Цокольный этаж, La Mairena, Marbella

Ref: R4119043 - 335.000 €

beds: 2 baths: 2 built: 114m2 plot: 166m2

All the apartments at LA MAIRENA FOREST have been built to the highest standard with first-class finishes including a modern designed integrated kitchen with appliances, laundry / utility room, air-conditioning in all rooms, beautiful marble bathrooms with Hot Tubs and walk in showers, fitted wardrobes fully dressed, fireplace in the living room, beautiful marble floors throughout and under floor heating. All the units enjoy 2 underground parking spaces and 1 storage With no doubt LA MAIRENA FOREST represents the perfect combination of nature, luxury, sunshine and Mediterranean style living! Ground Floor Apartment, La Mairena, Costa del Sol. 2 Bedrooms, 2 Bathrooms, Built 114 m², Terrace 76 m², Garden/Plot 166 m². Setting: Suburban, Mountain Pueblo, Close To Golf, Close To Sea, Close To Schools, Close To Forest, Urbanisation. Orientation: East. Condition: Excellent, Recently Renovated. Pool: Communal, Room For Pool. Climate Control: Air Conditioning, Pre Installed A/C, Hot A/C, Cold A/C. Views: Sea, Mountain, Golf, Country, Panoramic, Garden, Forest. Features: Fitted Wardrobes, Private Terrace, ADSL / WIFI, Storage Room, Utility Room, Marble Flooring, Jacuzzi, Barbeque, Double Glazing. Furniture: Part Furnished. Kitchen: Fully Fitted. Garden: Communal, Private. Security: Gated Complex, Electric Blinds. Parking: Underground, More Than One. Utilities: Electricity, Drinkable Water, Telephone. Category: New Development.