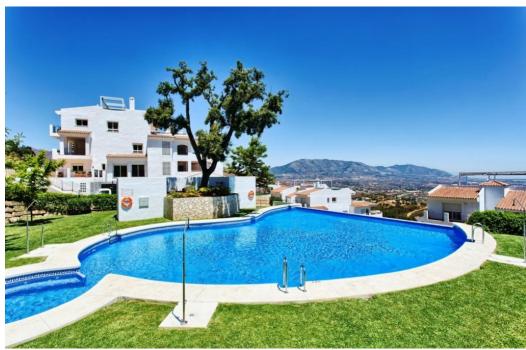

## квартира - Цокольный этаж, La Mairena, Marbella

Ref: R4119043 - 335.000 €

beds: 2 baths: 2 built: 114m2 plot: 166m2

All the apartments at LA MAIRENA FOREST have been built to the highest standard with first-class finishes including a modern designed integrated kitchen with appliances, laundry / utility room, air-conditioning in all rooms, beautiful marble bathrooms with Hot Tubs and walk in showers, fitted wardrobes fully dressed, fireplace in the living room, beautiful marble floors throughout and under floor heating. All the units enjoy 2 underground parking spaces and 1 storage With no doubt LA MAIRENA FOREST represents the perfect combination of nature, luxury, sunshine and Mediterranean style living! Ground Floor Apartment, La Mairena, Costa del Sol. 2 Bedrooms, 2 Bathrooms, Built 114 m², Terrace 76 m², Garden/Plot 166 m². Setting: Suburban, Mountain Pueblo, Close To Golf, Close To Sea, Close To Schools, Close To Forest, Urbanisation. Orientation: East. Condition: Excellent, Recently Renovated. Pool: Communal, Room For Pool. Climate Control: Air Conditioning, Pre Installed A/C, Hot A/C, Cold A/C. Views: Sea, Mountain, Golf, Country, Panoramic, Garden, Forest. Features: Fitted Wardrobes, Private Terrace, ADSL / WIFI, Storage Room, Utility Room, Marble Flooring, Jacuzzi, Barbeque, Double Glazing. Furniture: Part Furnished. Kitchen: Fully Fitted. Garden: Communal, Private. Security: Gated Complex, Electric Blinds. Parking: Underground, More Than One. Utilities: Electricity, Drinkable Water, Telephone. Category: New Development.