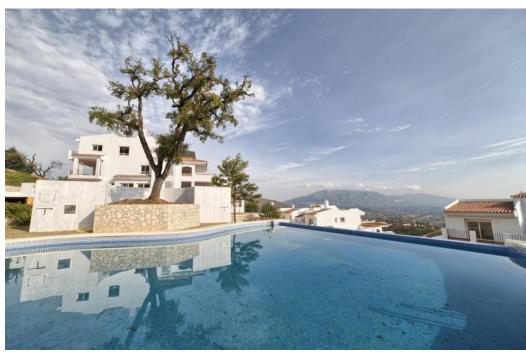

## квартира - Цокольный этаж, La Mairena, Marbella

Ref: R4119043 - 335.000 €

beds: 2 baths: 2 built: 114m2 plot: 166m2

All the apartments at LA MAIRENA FOREST have been built to the highest standard with first-class finishes including a modern designed integrated kitchen with appliances, laundry / utility room, air-conditioning in all rooms, beautiful marble bathrooms with Hot Tubs and walk in showers, fitted wardrobes fully dressed, fireplace in the living room, beautiful marble floors throughout and under floor heating. All the units enjoy 2 underground parking spaces and 1 storage With no doubt LA MAIRENA FOREST represents the perfect combination of nature, luxury, sunshine and Mediterranean style living! Ground Floor Apartment, La Mairena, Costa del Sol. 2 Bedrooms, 2 Bathrooms, Built 114 m², Terrace 76 m², Garden/Plot 166 m². Setting: Suburban, Mountain Pueblo, Close To Golf, Close To Sea, Close To Schools, Close To Forest, Urbanisation. Orientation: East. Condition: Excellent, Recently Renovated. Pool: Communal, Room For Pool. Climate Control: Air Conditioning, Pre Installed A/C, Hot A/C, Cold A/C. Views: Sea, Mountain, Golf, Country, Panoramic, Garden, Forest. Features: Fitted Wardrobes, Private Terrace, ADSL / WIFI, Storage Room, Utility Room, Marble Flooring, Jacuzzi, Barbeque, Double Glazing. Furniture: Part Furnished. Kitchen: Fully Fitted. Garden: Communal, Private. Security: Gated Complex, Electric Blinds. Parking: Underground, More Than One. Utilities: Electricity, Drinkable Water, Telephone. Category: New Development.