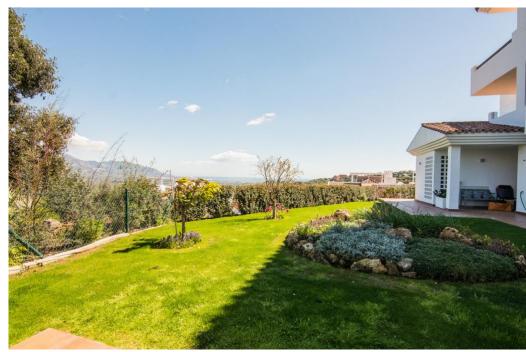

## квартира - Цокольный этаж, La Mairena, Marbella

Ref: R4119043 - 335.000 €

beds: 2 baths: 2 built: 114m2 plot: 166m2

All the apartments at LA MAIRENA FOREST have been built to the highest standard with first-class finishes including a modern designed integrated kitchen with appliances, laundry / utility room, air-conditioning in all rooms, beautiful marble bathrooms with Hot Tubs and walk in showers, fitted wardrobes fully dressed, fireplace in the living room, beautiful marble floors throughout and under floor heating. All the units enjoy 2 underground parking spaces and 1 storage With no doubt LA MAIRENA FOREST represents the perfect combination of nature, luxury, sunshine and Mediterranean style living! Ground Floor Apartment, La Mairena, Costa del Sol. 2 Bedrooms, 2 Bathrooms, Built 114 m², Terrace 76 m², Garden/Plot 166 m². Setting: Suburban, Mountain Pueblo, Close To Golf, Close To Sea, Close To Schools, Close To Forest, Urbanisation. Orientation: East. Condition: Excellent, Recently Renovated. Pool: Communal, Room For Pool. Climate Control: Air Conditioning, Pre Installed A/C, Hot A/C, Cold A/C. Views: Sea, Mountain, Golf, Country, Panoramic, Garden, Forest. Features: Fitted Wardrobes, Private Terrace, ADSL / WIFI, Storage Room, Utility Room, Marble Flooring, Jacuzzi, Barbeque, Double Glazing. Furniture: Part Furnished. Kitchen: Fully Fitted. Garden: Communal, Private. Security: Gated Complex, Electric Blinds. Parking: Underground, More Than One. Utilities: Electricity, Drinkable Water, Telephone. Category: New Development.