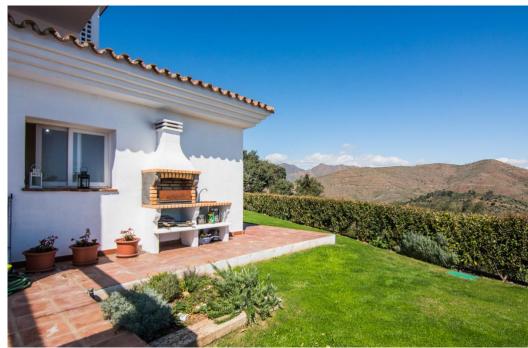

## квартира - Цокольный этаж, La Mairena, Marbella

Ref: R4119043 - 335.000 €

beds: 2 baths: 2 built: 114m2 plot: 166m2

All the apartments at LA MAIRENA FOREST have been built to the highest standard with first-class finishes including a modern designed integrated kitchen with appliances, laundry / utility room, air-conditioning in all rooms, beautiful marble bathrooms with Hot Tubs and walk in showers, fitted wardrobes fully dressed, fireplace in the living room, beautiful marble floors throughout and under floor heating. All the units enjoy 2 underground parking spaces and 1 storage With no doubt LA MAIRENA FOREST represents the perfect combination of nature, luxury, sunshine and Mediterranean style living! Ground Floor Apartment, La Mairena, Costa del Sol. 2 Bedrooms, 2 Bathrooms, Built 114 m², Terrace 76 m², Garden/Plot 166 m². Setting: Suburban, Mountain Pueblo, Close To Golf, Close To Sea, Close To Schools, Close To Forest, Urbanisation. Orientation: East. Condition: Excellent, Recently Renovated. Pool: Communal, Room For Pool. Climate Control: Air Conditioning, Pre Installed A/C, Hot A/C, Cold A/C. Views: Sea, Mountain, Golf, Country, Panoramic, Garden, Forest. Features: Fitted Wardrobes, Private Terrace, ADSL / WIFI, Storage Room, Utility Room, Marble Flooring, Jacuzzi, Barbeque, Double Glazing. Furniture: Part Furnished. Kitchen: Fully Fitted. Garden: Communal, Private. Security: Gated Complex, Electric Blinds. Parking: Underground, More Than One. Utilities: Electricity, Drinkable Water, Telephone. Category: New Development.