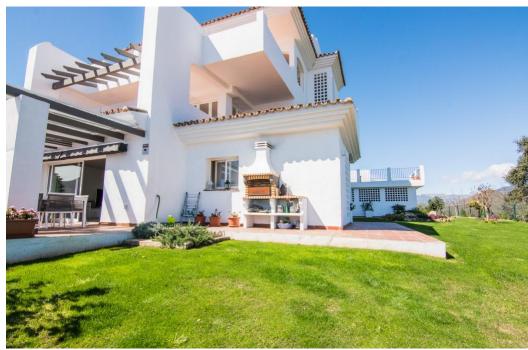

## квартира - Цокольный этаж, La Mairena, Marbella

Ref: R4119043 - 335.000 €

beds: 2 baths: 2 built: 114m2 plot: 166m2

All the apartments at LA MAIRENA FOREST have been built to the highest standard with first-class finishes including a modern designed integrated kitchen with appliances, laundry / utility room, air-conditioning in all rooms, beautiful marble bathrooms with Hot Tubs and walk in showers, fitted wardrobes fully dressed, fireplace in the living room, beautiful marble floors throughout and under floor heating. All the units enjoy 2 underground parking spaces and 1 storage With no doubt LA MAIRENA FOREST represents the perfect combination of nature, luxury, sunshine and Mediterranean style living! Ground Floor Apartment, La Mairena, Costa del Sol. 2 Bedrooms, 2 Bathrooms, Built 114 m², Terrace 76 m², Garden/Plot 166 m². Setting: Suburban, Mountain Pueblo, Close To Golf, Close To Sea, Close To Schools, Close To Forest, Urbanisation. Orientation: East. Condition: Excellent, Recently Renovated. Pool: Communal, Room For Pool. Climate Control: Air Conditioning, Pre Installed A/C, Hot A/C, Cold A/C. Views: Sea, Mountain, Golf, Country, Panoramic, Garden, Forest. Features: Fitted Wardrobes, Private Terrace, ADSL / WIFI, Storage Room, Utility Room, Marble Flooring, Jacuzzi, Barbeque, Double Glazing. Furniture: Part Furnished. Kitchen: Fully Fitted. Garden: Communal, Private. Security: Gated Complex, Electric Blinds. Parking: Underground, More Than One. Utilities: Electricity, Drinkable Water, Telephone. Category: New Development.