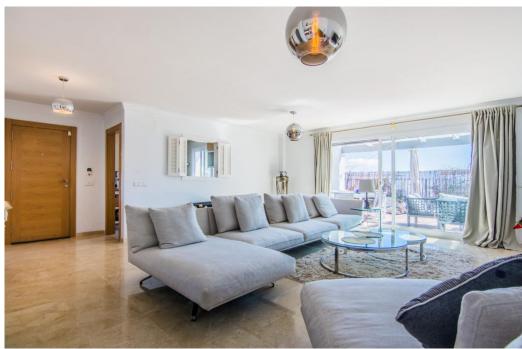

## квартира - Цокольный этаж, La Mairena, Marbella

Ref: R4119043 - 335.000 €

beds: 2 baths: 2 built: 114m2 plot: 166m2

All the apartments at LA MAIRENA FOREST have been built to the highest standard with first-class finishes including a modern designed integrated kitchen with appliances, laundry / utility room, air-conditioning in all rooms, beautiful marble bathrooms with Hot Tubs and walk in showers, fitted wardrobes fully dressed, fireplace in the living room, beautiful marble floors throughout and under floor heating. All the units enjoy 2 underground parking spaces and 1 storage With no doubt LA MAIRENA FOREST represents the perfect combination of nature, luxury, sunshine and Mediterranean style living! Ground Floor Apartment, La Mairena, Costa del Sol. 2 Bedrooms, 2 Bathrooms, Built 114 m², Terrace 76 m², Garden/Plot 166 m². Setting: Suburban, Mountain Pueblo, Close To Golf, Close To Sea, Close To Schools, Close To Forest, Urbanisation. Orientation: East. Condition: Excellent, Recently Renovated. Pool: Communal, Room For Pool. Climate Control: Air Conditioning, Pre Installed A/C, Hot A/C, Cold A/C. Views: Sea, Mountain, Golf, Country, Panoramic, Garden, Forest. Features: Fitted Wardrobes, Private Terrace, ADSL / WIFI, Storage Room, Utility Room, Marble Flooring, Jacuzzi, Barbeque, Double Glazing. Furniture: Part Furnished. Kitchen: Fully Fitted. Garden: Communal, Private. Security: Gated Complex, Electric Blinds. Parking: Underground, More Than One. Utilities: Electricity, Drinkable Water, Telephone. Category: New Development.