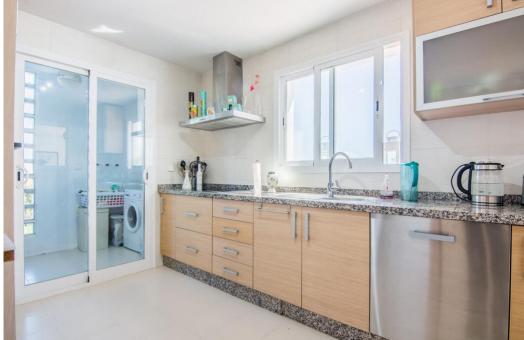

## квартира - Цокольный этаж, La Mairena, Marbella

Ref: R4119043 - 335.000 €

beds: 2 baths: 2 built: 114m2 plot: 166m2

All the apartments at LA MAIRENA FOREST have been built to the highest standard with first-class finishes including a modern designed integrated kitchen with appliances, laundry / utility room, air-conditioning in all rooms, beautiful marble bathrooms with Hot Tubs and walk in showers, fitted wardrobes fully dressed, fireplace in the living room, beautiful marble floors throughout and under floor heating. All the units enjoy 2 underground parking spaces and 1 storage With no doubt LA MAIRENA FOREST represents the perfect combination of nature, luxury, sunshine and Mediterranean style living! Ground Floor Apartment, La Mairena, Costa del Sol. 2 Bedrooms, 2 Bathrooms, Built 114 m², Terrace 76 m², Garden/Plot 166 m². Setting: Suburban, Mountain Pueblo, Close To Golf, Close To Sea, Close To Schools, Close To Forest, Urbanisation. Orientation: East. Condition: Excellent, Recently Renovated. Pool: Communal, Room For Pool. Climate Control: Air Conditioning, Pre Installed A/C, Hot A/C, Cold A/C. Views: Sea, Mountain, Golf, Country, Panoramic, Garden, Forest. Features: Fitted Wardrobes, Private Terrace, ADSL / WIFI, Storage Room, Utility Room, Marble Flooring, Jacuzzi, Barbeque, Double Glazing. Furniture: Part Furnished. Kitchen: Fully Fitted. Garden: Communal, Private. Security: Gated Complex, Electric Blinds. Parking: Underground, More Than One. Utilities: Electricity, Drinkable Water, Telephone. Category: New Development.