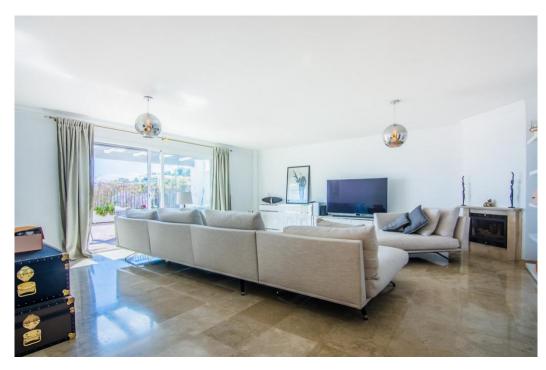

## квартира - Цокольный этаж, La Mairena, Marbella

Ref: R4119043 - 335.000 €

beds: 2 baths: 2 built: 114m2 plot: 166m2

All the apartments at LA MAIRENA FOREST have been built to the highest standard with first-class finishes including a modern designed integrated kitchen with appliances, laundry / utility room, air-conditioning in all rooms, beautiful marble bathrooms with Hot Tubs and walk in showers, fitted wardrobes fully dressed, fireplace in the living room, beautiful marble floors throughout and under floor heating. All the units enjoy 2 underground parking spaces and 1 storage With no doubt LA MAIRENA FOREST represents the perfect combination of nature, luxury, sunshine and Mediterranean style living! Ground Floor Apartment, La Mairena, Costa del Sol. 2 Bedrooms, 2 Bathrooms, Built 114 m², Terrace 76 m², Garden/Plot 166 m². Setting: Suburban, Mountain Pueblo, Close To Golf, Close To Sea, Close To Schools, Close To Forest, Urbanisation. Orientation: East. Condition: Excellent, Recently Renovated. Pool: Communal, Room For Pool. Climate Control: Air Conditioning, Pre Installed A/C, Hot A/C, Cold A/C. Views: Sea, Mountain, Golf, Country, Panoramic, Garden, Forest. Features: Fitted Wardrobes, Private Terrace, ADSL / WIFI, Storage Room, Utility Room, Marble Flooring, Jacuzzi, Barbeque, Double Glazing. Furniture: Part Furnished. Kitchen: Fully Fitted. Garden: Communal, Private. Security: Gated Complex, Electric Blinds. Parking: Underground, More Than One. Utilities: Electricity, Drinkable Water, Telephone. Category: New Development.