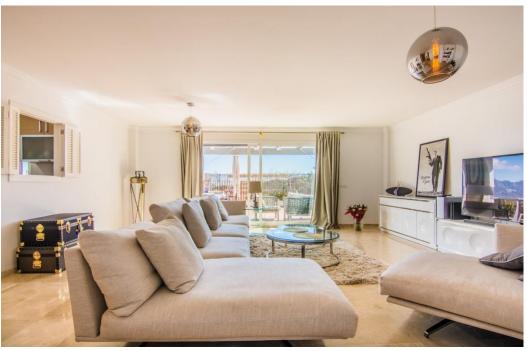

## квартира - Цокольный этаж, La Mairena, Marbella

Ref: R4119043 - 335.000 €

beds: 2 baths: 2 built: 114m2 plot: 166m2

All the apartments at LA MAIRENA FOREST have been built to the highest standard with first-class finishes including a modern designed integrated kitchen with appliances, laundry / utility room, air-conditioning in all rooms, beautiful marble bathrooms with Hot Tubs and walk in showers, fitted wardrobes fully dressed, fireplace in the living room, beautiful marble floors throughout and under floor heating. All the units enjoy 2 underground parking spaces and 1 storage With no doubt LA MAIRENA FOREST represents the perfect combination of nature, luxury, sunshine and Mediterranean style living! Ground Floor Apartment, La Mairena, Costa del Sol. 2 Bedrooms, 2 Bathrooms, Built 114 m², Terrace 76 m², Garden/Plot 166 m². Setting: Suburban, Mountain Pueblo, Close To Golf, Close To Sea, Close To Schools, Close To Forest, Urbanisation. Orientation: East. Condition: Excellent, Recently Renovated. Pool: Communal, Room For Pool. Climate Control: Air Conditioning, Pre Installed A/C, Hot A/C, Cold A/C. Views: Sea, Mountain, Golf, Country, Panoramic, Garden, Forest. Features: Fitted Wardrobes, Private Terrace, ADSL / WIFI, Storage Room, Utility Room, Marble Flooring, Jacuzzi, Barbeque, Double Glazing. Furniture: Part Furnished. Kitchen: Fully Fitted. Garden: Communal, Private. Security: Gated Complex, Electric Blinds. Parking: Underground, More Than One. Utilities: Electricity, Drinkable Water, Telephone. Category: New Development.