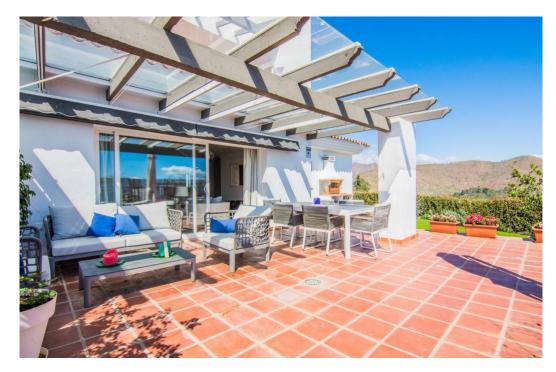

## квартира - Цокольный этаж, La Mairena, Marbella

Ref: R4119043 - 335.000 €

beds: 2 baths: 2 built: 114m2 plot: 166m2

All the apartments at LA MAIRENA FOREST have been built to the highest standard with first-class finishes including a modern designed integrated kitchen with appliances, laundry / utility room, air-conditioning in all rooms, beautiful marble bathrooms with Hot Tubs and walk in showers, fitted wardrobes fully dressed, fireplace in the living room, beautiful marble floors throughout and under floor heating. All the units enjoy 2 underground parking spaces and 1 storage With no doubt LA MAIRENA FOREST represents the perfect combination of nature, luxury, sunshine and Mediterranean style living! Ground Floor Apartment, La Mairena, Costa del Sol. 2 Bedrooms, 2 Bathrooms, Built 114 m², Terrace 76 m², Garden/Plot 166 m². Setting: Suburban, Mountain Pueblo, Close To Golf, Close To Sea, Close To Schools, Close To Forest, Urbanisation. Orientation: East. Condition: Excellent, Recently Renovated. Pool: Communal, Room For Pool. Climate Control: Air Conditioning, Pre Installed A/C, Hot A/C, Cold A/C. Views: Sea, Mountain, Golf, Country, Panoramic, Garden, Forest. Features: Fitted Wardrobes, Private Terrace, ADSL / WIFI, Storage Room, Utility Room, Marble Flooring, Jacuzzi, Barbeque, Double Glazing. Furniture: Part Furnished. Kitchen: Fully Fitted. Garden: Communal, Private. Security: Gated Complex, Electric Blinds. Parking: Underground, More Than One. Utilities: Electricity, Drinkable Water, Telephone. Category: New Development.