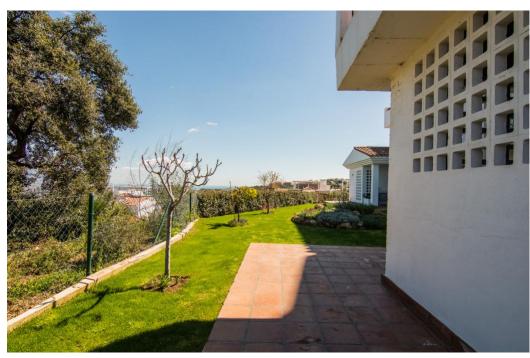

## квартира - Цокольный этаж, La Mairena, Marbella

Ref: R4119043 - 335.000 €

beds: 2 baths: 2 built: 114m2 plot: 166m2

All the apartments at LA MAIRENA FOREST have been built to the highest standard with first-class finishes including a modern designed integrated kitchen with appliances, laundry / utility room, air-conditioning in all rooms, beautiful marble bathrooms with Hot Tubs and walk in showers, fitted wardrobes fully dressed, fireplace in the living room, beautiful marble floors throughout and under floor heating. All the units enjoy 2 underground parking spaces and 1 storage With no doubt LA MAIRENA FOREST represents the perfect combination of nature, luxury, sunshine and Mediterranean style living! Ground Floor Apartment, La Mairena, Costa del Sol. 2 Bedrooms, 2 Bathrooms, Built 114 m², Terrace 76 m², Garden/Plot 166 m². Setting: Suburban, Mountain Pueblo, Close To Golf, Close To Sea, Close To Schools, Close To Forest, Urbanisation. Orientation: East. Condition: Excellent, Recently Renovated. Pool: Communal, Room For Pool. Climate Control: Air Conditioning, Pre Installed A/C, Hot A/C, Cold A/C. Views: Sea, Mountain, Golf, Country, Panoramic, Garden, Forest. Features: Fitted Wardrobes, Private Terrace, ADSL / WIFI, Storage Room, Utility Room, Marble Flooring, Jacuzzi, Barbeque, Double Glazing. Furniture: Part Furnished. Kitchen: Fully Fitted. Garden: Communal, Private. Security: Gated Complex, Electric Blinds. Parking: Underground, More Than One. Utilities: Electricity, Drinkable Water, Telephone. Category: New Development.