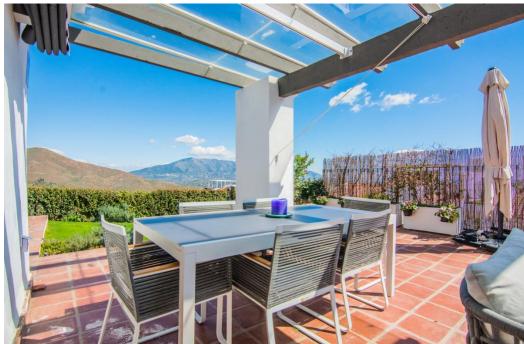

## квартира - Цокольный этаж, La Mairena, Marbella

Ref: R4119043 - 335.000 €

beds: 2 baths: 2 built: 114m2 plot: 166m2

All the apartments at LA MAIRENA FOREST have been built to the highest standard with first-class finishes including a modern designed integrated kitchen with appliances, laundry / utility room, air-conditioning in all rooms, beautiful marble bathrooms with Hot Tubs and walk in showers, fitted wardrobes fully dressed, fireplace in the living room, beautiful marble floors throughout and under floor heating. All the units enjoy 2 underground parking spaces and 1 storage With no doubt LA MAIRENA FOREST represents the perfect combination of nature, luxury, sunshine and Mediterranean style living! Ground Floor Apartment, La Mairena, Costa del Sol. 2 Bedrooms, 2 Bathrooms, Built 114 m², Terrace 76 m², Garden/Plot 166 m². Setting: Suburban, Mountain Pueblo, Close To Golf, Close To Sea, Close To Schools, Close To Forest, Urbanisation. Orientation: East. Condition: Excellent, Recently Renovated. Pool: Communal, Room For Pool. Climate Control: Air Conditioning, Pre Installed A/C, Hot A/C, Cold A/C. Views: Sea, Mountain, Golf, Country, Panoramic, Garden, Forest. Features: Fitted Wardrobes, Private Terrace, ADSL / WIFI, Storage Room, Utility Room, Marble Flooring, Jacuzzi, Barbeque, Double Glazing. Furniture: Part Furnished. Kitchen: Fully Fitted. Garden: Communal, Private. Security: Gated Complex, Electric Blinds. Parking: Underground, More Than One. Utilities: Electricity, Drinkable Water, Telephone. Category: New Development.