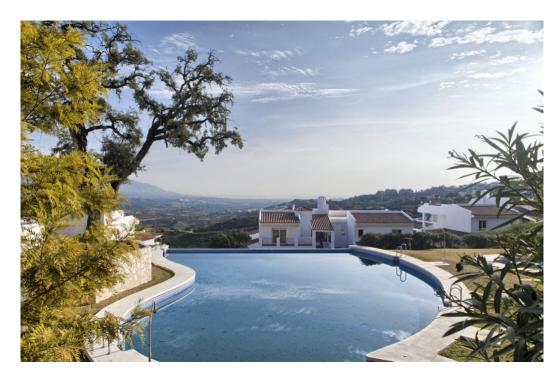

## квартира - Цокольный этаж, La Mairena, Marbella

Ref: R4119043 - 335.000 €

beds: 2 baths: 2 built: 114m2 plot: 166m2

All the apartments at LA MAIRENA FOREST have been built to the highest standard with first-class finishes including a modern designed integrated kitchen with appliances, laundry / utility room, air-conditioning in all rooms, beautiful marble bathrooms with Hot Tubs and walk in showers, fitted wardrobes fully dressed, fireplace in the living room, beautiful marble floors throughout and under floor heating. All the units enjoy 2 underground parking spaces and 1 storage With no doubt LA MAIRENA FOREST represents the perfect combination of nature, luxury, sunshine and Mediterranean style living! Ground Floor Apartment, La Mairena, Costa del Sol. 2 Bedrooms, 2 Bathrooms, Built 114 m², Terrace 76 m², Garden/Plot 166 m². Setting: Suburban, Mountain Pueblo, Close To Golf, Close To Sea, Close To Schools, Close To Forest, Urbanisation. Orientation: East. Condition: Excellent, Recently Renovated. Pool: Communal, Room For Pool. Climate Control: Air Conditioning, Pre Installed A/C, Hot A/C, Cold A/C. Views: Sea, Mountain, Golf, Country, Panoramic, Garden, Forest. Features: Fitted Wardrobes, Private Terrace, ADSL / WIFI, Storage Room, Utility Room, Marble Flooring, Jacuzzi, Barbeque, Double Glazing. Furniture: Part Furnished. Kitchen: Fully Fitted. Garden: Communal, Private. Security: Gated Complex, Electric Blinds. Parking: Underground, More Than One. Utilities: Electricity, Drinkable Water, Telephone. Category: New Development.