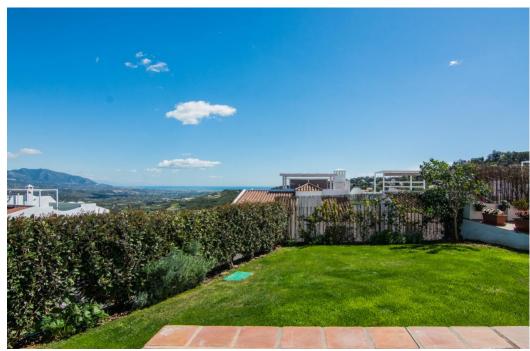

## квартира - Цокольный этаж, La Mairena, Marbella

Ref: R4119043 - 335.000 €

beds: 2 baths: 2 built: 114m2 plot: 166m2

All the apartments at LA MAIRENA FOREST have been built to the highest standard with first-class finishes including a modern designed integrated kitchen with appliances, laundry / utility room, air-conditioning in all rooms, beautiful marble bathrooms with Hot Tubs and walk in showers, fitted wardrobes fully dressed, fireplace in the living room, beautiful marble floors throughout and under floor heating. All the units enjoy 2 underground parking spaces and 1 storage With no doubt LA MAIRENA FOREST represents the perfect combination of nature, luxury, sunshine and Mediterranean style living! Ground Floor Apartment, La Mairena, Costa del Sol. 2 Bedrooms, 2 Bathrooms, Built 114 m², Terrace 76 m², Garden/Plot 166 m². Setting: Suburban, Mountain Pueblo, Close To Golf, Close To Sea, Close To Schools, Close To Forest, Urbanisation. Orientation: East. Condition: Excellent, Recently Renovated. Pool: Communal, Room For Pool. Climate Control: Air Conditioning, Pre Installed A/C, Hot A/C, Cold A/C. Views: Sea, Mountain, Golf, Country, Panoramic, Garden, Forest. Features: Fitted Wardrobes, Private Terrace, ADSL / WIFI, Storage Room, Utility Room, Marble Flooring, Jacuzzi, Barbeque, Double Glazing. Furniture: Part Furnished. Kitchen: Fully Fitted. Garden: Communal, Private. Security: Gated Complex, Electric Blinds. Parking: Underground, More Than One. Utilities: Electricity, Drinkable Water, Telephone. Category: New Development.