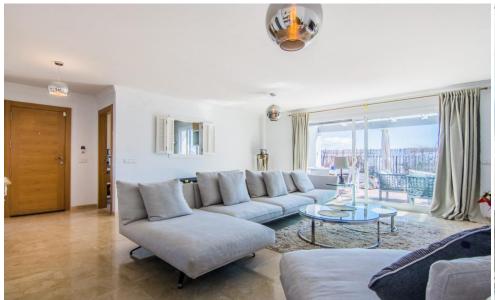

## квартира - Цокольный этаж, La Mairena, Marbella

Ref: R4119043 - 335.000 €

beds: 2 baths: 2 built: 114m2 plot: 166m2

All the apartments at LA MAIRENA FOREST have been built to the highest standard with first-class finishes including a modern designed integrated kitchen with appliances, laundry / utility room, air-conditioning in all rooms, beautiful marble bathrooms with Hot Tubs and walk in showers, fitted wardrobes fully dressed, fireplace in the living room, beautiful marble floors throughout and under floor heating. All the units enjoy 2 underground parking spaces and 1 storage With no doubt LA MAIRENA FOREST represents the perfect combination of nature, luxury, sunshine and Mediterranean style living! Ground Floor Apartment, La Mairena, Costa del Sol. 2 Bedrooms, 2 Bathrooms, Built 114 m², Terrace 76 m², Garden/Plot 166 m². Setting: Suburban, Mountain Pueblo, Close To Golf, Close To Sea, Close To Schools, Close To Forest, Urbanisation. Orientation: East. Condition: Excellent, Recently Renovated. Pool: Communal, Room For Pool. Climate Control: Air Conditioning, Pre Installed A/C, Hot A/C, Cold A/C. Views: Sea, Mountain, Golf, Country, Panoramic, Garden, Forest. Features: Fitted Wardrobes, Private Terrace, ADSL / WIFI, Storage Room, Utility Room, Marble Flooring, Jacuzzi, Barbeque, Double Glazing. Furniture: Part Furnished. Kitchen: Fully Fitted. Garden: Communal, Private. Security: Gated Complex, Electric Blinds. Parking: Underground, More Than One. Utilities: Electricity, Drinkable Water, Telephone. Category: New Development.