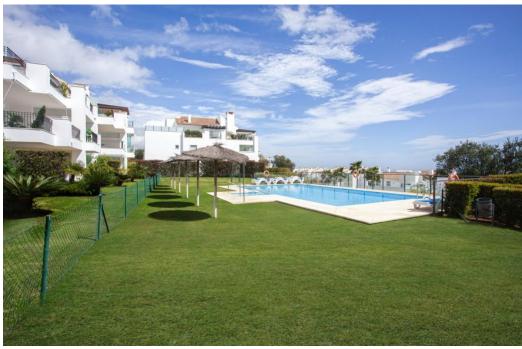

## квартира - Цокольный этаж, La Mairena, Marbella

Ref: R4992907 - 425.000 €

beds: 3 baths: 2 built: 105m2

This charming ground floor flat is located in the sought-after residential area of La Mairena on the stunning Costa del Sol. With three spacious bedrooms and 2 modern bathrooms, this property offers a comfortable living space of 105 sqm as well as an additional 32 sqm terrace. The flat is in excellent condition and is ideal for those seeking a tranquil lifestyle with direct access to nature. Situated in a sought-after urbanisation, the property enjoys a prime location close to golf courses, the town, schools and picturesque woodland areas. The flat is south-east, south and south-west facing, providing plenty of natural light throughout the day and offering stunning sea, mountain, garden and forest views. The fully equipped kitchen and spacious living areas with fitted wardrobes are complemented by numerous amenities, including air conditioning for year-round comfort and a covered, secluded terrace. a covered, secluded terrace that offers a high degree of privacy. High-speed WELAN is available, making the flat an ideal location for both relaxing and working from home. The private garden adds to the appeal of the property. The gated complex offers peace and security. The flat is easily and safely accessible from the private car park without stairs and has all the essential utilities. You can reach the clubhouse of El Soto de Marbella in 10 minutes. There you can enjoy all year round free access to the 9-hole golf course, tennis, paddle, gym and spa. This truly exceptional property combines comfort and security in a stunning natural setting and is perfect for those who want to enjoy the Mediterranean lifestyle in one of the most beautiful areas of the Costa del Sol.