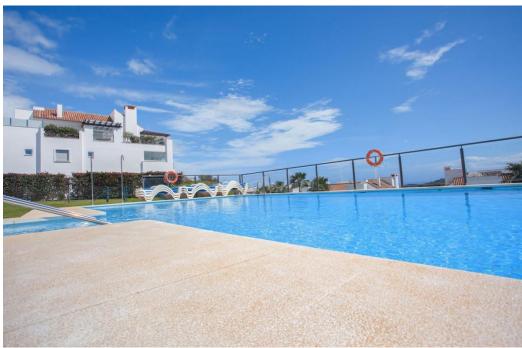

## квартира - Цокольный этаж, La Mairena, Marbella

Ref: R4992907 - 425.000 €

beds: 3 baths: 2 built: 105m2

This charming ground floor flat is located in the sought-after residential area of La Mairena on the stunning Costa del Sol. With three spacious bedrooms and 2 modern bathrooms, this property offers a comfortable living space of 105 sqm as well as an additional 32 sqm terrace. The flat is in excellent condition and is ideal for those seeking a tranquil lifestyle with direct access to nature. Situated in a sought-after urbanisation, the property enjoys a prime location close to golf courses, the town, schools and picturesque woodland areas. The flat is south-east, south and south-west facing, providing plenty of natural light throughout the day and offering stunning sea, mountain, garden and forest views. The fully equipped kitchen and spacious living areas with fitted wardrobes are complemented by numerous amenities, including air conditioning for year-round comfort and a covered, secluded terrace. a covered, secluded terrace that offers a high degree of privacy. High-speed WELAN is available, making the flat an ideal location for both relaxing and working from home. The private garden adds to the appeal of the property. The gated complex offers peace and security. The flat is easily and safely accessible from the private car park without stairs and has all the essential utilities. You can reach the clubhouse of El Soto de Marbella in 10 minutes. There you can enjoy all year round free access to the 9-hole golf course, tennis, paddle, gym and spa. This truly exceptional property combines comfort and security in a stunning natural setting and is perfect for those who want to enjoy the Mediterranean lifestyle in one of the most beautiful areas of the Costa del Sol.