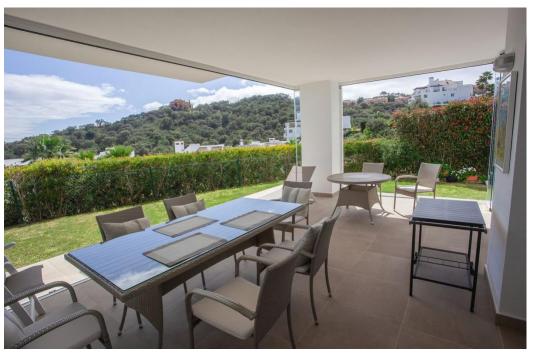

## квартира - Цокольный этаж, La Mairena, Marbella

Ref: R4992907 - 425.000 €

beds: 3 baths: 2 built: 105m2

This charming ground floor flat is located in the sought-after residential area of La Mairena on the stunning Costa del Sol. With three spacious bedrooms and 2 modern bathrooms, this property offers a comfortable living space of 105 sqm as well as an additional 32 sqm terrace. The flat is in excellent condition and is ideal for those seeking a tranquil lifestyle with direct access to nature. Situated in a sought-after urbanisation, the property enjoys a prime location close to golf courses, the town, schools and picturesque woodland areas. The flat is south-east, south and south-west facing, providing plenty of natural light throughout the day and offering stunning sea, mountain, garden and forest views. The fully equipped kitchen and spacious living areas with fitted wardrobes are complemented by numerous amenities, including air conditioning for year-round comfort and a covered, secluded terrace. a covered, secluded terrace that offers a high degree of privacy. High-speed WELAN is available, making the flat an ideal location for both relaxing and working from home. The private garden adds to the appeal of the property. The gated complex offers peace and security. The flat is easily and safely accessible from the private car park without stairs and has all the essential utilities. You can reach the clubhouse of El Soto de Marbella in 10 minutes. There you can enjoy all year round free access to the 9-hole golf course, tennis, paddle, gym and spa. This truly exceptional property combines comfort and security in a stunning natural setting and is perfect for those who want to enjoy the Mediterranean lifestyle in one of the most beautiful areas of the Costa del Sol.