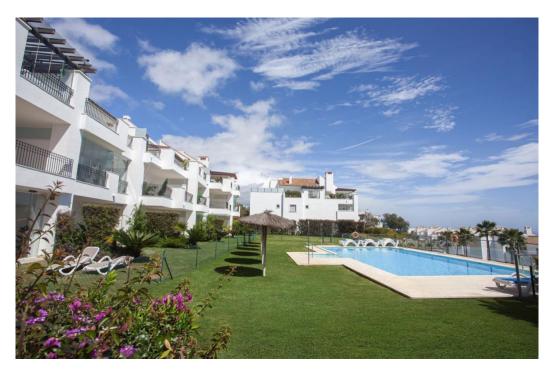

## квартира - Цокольный этаж, La Mairena, Marbella

Ref: R4992907 - 425.000 €

beds: 3 baths: 2 built: 105m2

This charming ground floor flat is located in the sought-after residential area of La Mairena on the stunning Costa del Sol. With three spacious bedrooms and 2 modern bathrooms, this property offers a comfortable living space of 105 sqm as well as an additional 32 sqm terrace. The flat is in excellent condition and is ideal for those seeking a tranquil lifestyle with direct access to nature. Situated in a sought-after urbanisation, the property enjoys a prime location close to golf courses, the town, schools and picturesque woodland areas. The flat is south-east, south and south-west facing, providing plenty of natural light throughout the day and offering stunning sea, mountain, garden and forest views. The fully equipped kitchen and spacious living areas with fitted wardrobes are complemented by numerous amenities, including air conditioning for year-round comfort and a covered, secluded terrace. a covered, secluded terrace that offers a high degree of privacy. High-speed WELAN is available, making the flat an ideal location for both relaxing and working from home. The private garden adds to the appeal of the property. The gated complex offers peace and security. The flat is easily and safely accessible from the private car park without stairs and has all the essential utilities. You can reach the clubhouse of El Soto de Marbella in 10 minutes. There you can enjoy all year round free access to the 9-hole golf course, tennis, paddle, gym and spa. This truly exceptional property combines comfort and security in a stunning natural setting and is perfect for those who want to enjoy the Mediterranean lifestyle in one of the most beautiful areas of the Costa del Sol.