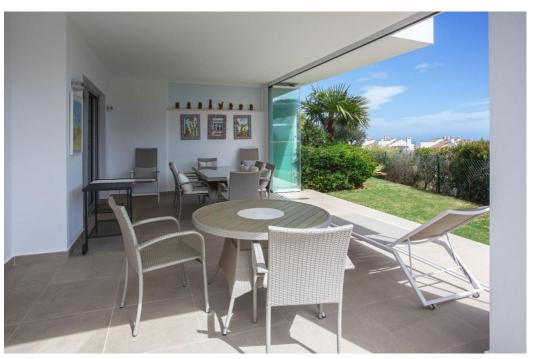

## квартира - Цокольный этаж, La Mairena, Marbella

Ref: R4992907 - 425.000 €

beds: 3 baths: 2 built: 105m2

This charming ground floor flat is located in the sought-after residential area of La Mairena on the stunning Costa del Sol. With three spacious bedrooms and 2 modern bathrooms, this property offers a comfortable living space of 105 sqm as well as an additional 32 sqm terrace. The flat is in excellent condition and is ideal for those seeking a tranquil lifestyle with direct access to nature. Situated in a sought-after urbanisation, the property enjoys a prime location close to golf courses, the town, schools and picturesque woodland areas. The flat is south-east, south and south-west facing, providing plenty of natural light throughout the day and offering stunning sea, mountain, garden and forest views. The fully equipped kitchen and spacious living areas with fitted wardrobes are complemented by numerous amenities, including air conditioning for year-round comfort and a covered, secluded terrace. a covered, secluded terrace that offers a high degree of privacy. High-speed WELAN is available, making the flat an ideal location for both relaxing and working from home. The private garden adds to the appeal of the property. The gated complex offers peace and security. The flat is easily and safely accessible from the private car park without stairs and has all the essential utilities. You can reach the clubhouse of El Soto de Marbella in 10 minutes. There you can enjoy all year round free access to the 9-hole golf course, tennis, paddle, gym and spa. This truly exceptional property combines comfort and security in a stunning natural setting and is perfect for those who want to enjoy the Mediterranean lifestyle in one of the most beautiful areas of the Costa del Sol.