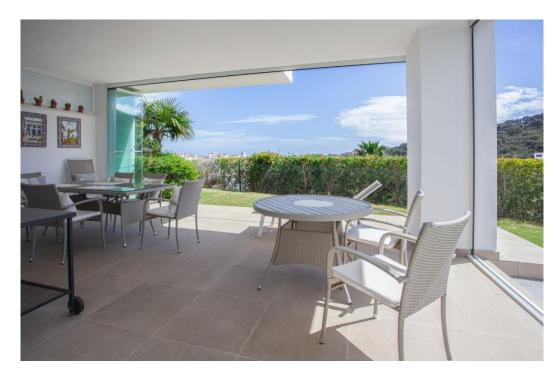

## квартира - Цокольный этаж, La Mairena, Marbella

Ref: R4992907 - 425.000 €

beds: 3 baths: 2 built: 105m2

This charming ground floor flat is located in the sought-after residential area of La Mairena on the stunning Costa del Sol. With three spacious bedrooms and 2 modern bathrooms, this property offers a comfortable living space of 105 sqm as well as an additional 32 sqm terrace. The flat is in excellent condition and is ideal for those seeking a tranquil lifestyle with direct access to nature. Situated in a sought-after urbanisation, the property enjoys a prime location close to golf courses, the town, schools and picturesque woodland areas. The flat is south-east, south and south-west facing, providing plenty of natural light throughout the day and offering stunning sea, mountain, garden and forest views. The fully equipped kitchen and spacious living areas with fitted wardrobes are complemented by numerous amenities, including air conditioning for year-round comfort and a covered, secluded terrace. a covered, secluded terrace that offers a high degree of privacy. High-speed WELAN is available, making the flat an ideal location for both relaxing and working from home. The private garden adds to the appeal of the property. The gated complex offers peace and security. The flat is easily and safely accessible from the private car park without stairs and has all the essential utilities. You can reach the clubhouse of El Soto de Marbella in 10 minutes. There you can enjoy all year round free access to the 9-hole golf course, tennis, paddle, gym and spa. This truly exceptional property combines comfort and security in a stunning natural setting and is perfect for those who want to enjoy the Mediterranean lifestyle in one of the most beautiful areas of the Costa del Sol.