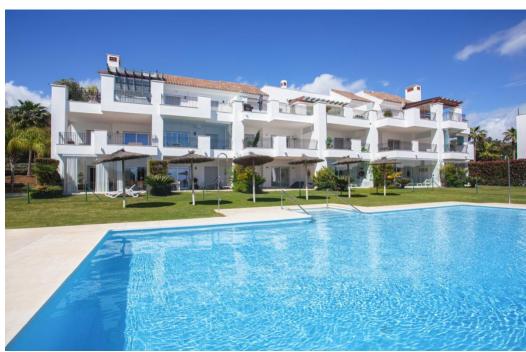

## квартира - Цокольный этаж, La Mairena, Marbella

Ref: R4992907 - 425.000 €

beds: 3 baths: 2 built: 105m2

This charming ground floor flat is located in the sought-after residential area of La Mairena on the stunning Costa del Sol. With three spacious bedrooms and 2 modern bathrooms, this property offers a comfortable living space of 105 sqm as well as an additional 32 sqm terrace. The flat is in excellent condition and is ideal for those seeking a tranquil lifestyle with direct access to nature. Situated in a sought-after urbanisation, the property enjoys a prime location close to golf courses, the town, schools and picturesque woodland areas. The flat is south-east, south and south-west facing, providing plenty of natural light throughout the day and offering stunning sea, mountain, garden and forest views. The fully equipped kitchen and spacious living areas with fitted wardrobes are complemented by numerous amenities, including air conditioning for year-round comfort and a covered, secluded terrace. a covered, secluded terrace that offers a high degree of privacy. High-speed WELAN is available, making the flat an ideal location for both relaxing and working from home. The private garden adds to the appeal of the property. The gated complex offers peace and security. The flat is easily and safely accessible from the private car park without stairs and has all the essential utilities. You can reach the clubhouse of El Soto de Marbella in 10 minutes. There you can enjoy all year round free access to the 9-hole golf course, tennis, paddle, gym and spa. This truly exceptional property combines comfort and security in a stunning natural setting and is perfect for those who want to enjoy the Mediterranean lifestyle in one of the most beautiful areas of the Costa del Sol.