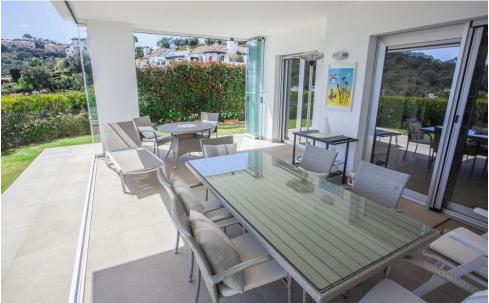

## квартира - Цокольный этаж, La Mairena, Marbella

Ref: R4992907 - 425.000 €

beds: 3 baths: 2 built: 105m2

This charming ground floor flat is located in the sought-after residential area of La Mairena on the stunning Costa del Sol. With three spacious bedrooms and 2 modern bathrooms, this property offers a comfortable living space of 105 sqm as well as an additional 32 sqm terrace. The flat is in excellent condition and is ideal for those seeking a tranquil lifestyle with direct access to nature. Situated in a sought-after urbanisation, the property enjoys a prime location close to golf courses, the town, schools and picturesque woodland areas. The flat is south-east, south and south-west facing, providing plenty of natural light throughout the day and offering stunning sea, mountain, garden and forest views. The fully equipped kitchen and spacious living areas with fitted wardrobes are complemented by numerous amenities, including air conditioning for year-round comfort and a covered, secluded terrace. a covered, secluded terrace that offers a high degree of privacy. High-speed WELAN is available, making the flat an ideal location for both relaxing and working from home. The private garden adds to the appeal of the property. The gated complex offers peace and security. The flat is easily and safely accessible from the private car park without stairs and has all the essential utilities. You can reach the clubhouse of El Soto de Marbella in 10 minutes. There you can enjoy all year round free access to the 9-hole golf course, tennis, paddle, gym and spa. This truly exceptional property combines comfort and security in a stunning natural setting and is perfect for those who want to enjoy the Mediterranean lifestyle in one of the most beautiful areas of the Costa del Sol.