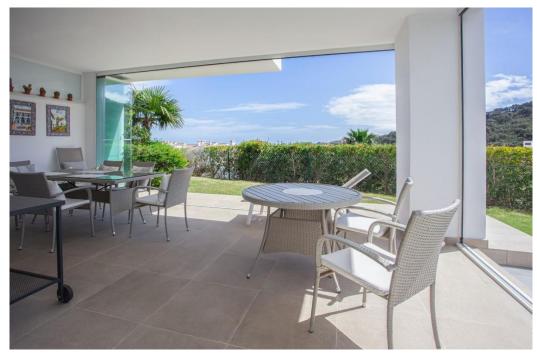

## квартира - Цокольный этаж, La Mairena, Marbella

Ref: R4992907 - 425.000 €

beds: 3 baths: 2 built: 105m2

This charming ground floor flat is located in the sought-after residential area of La Mairena on the stunning Costa del Sol. With three spacious bedrooms and 2 modern bathrooms, this property offers a comfortable living space of 105 sqm as well as an additional 32 sqm terrace. The flat is in excellent condition and is ideal for those seeking a tranquil lifestyle with direct access to nature. Situated in a sought-after urbanisation, the property enjoys a prime location close to golf courses, the town, schools and picturesque woodland areas. The flat is south-east, south and south-west facing, providing plenty of natural light throughout the day and offering stunning sea, mountain, garden and forest views. The fully equipped kitchen and spacious living areas with fitted wardrobes are complemented by numerous amenities, including air conditioning for year-round comfort and a covered, secluded terrace. a covered, secluded terrace that offers a high degree of privacy. High-speed WELAN is available, making the flat an ideal location for both relaxing and working from home. The private garden adds to the appeal of the property. The gated complex offers peace and security. The flat is easily and safely accessible from the private car park without stairs and has all the essential utilities. You can reach the clubhouse of El Soto de Marbella in 10 minutes. There you can enjoy all year round free access to the 9-hole golf course, tennis, paddle, gym and spa. This truly exceptional property combines comfort and security in a stunning natural setting and is perfect for those who want to enjoy the Mediterranean lifestyle in one of the most beautiful areas of the Costa del Sol.