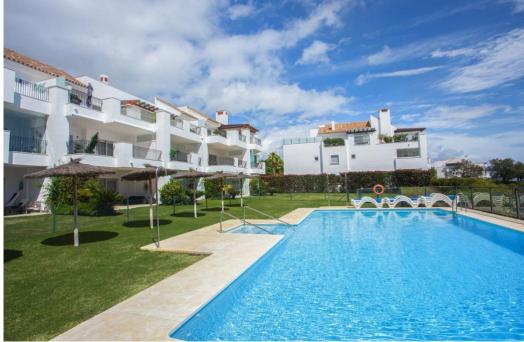

## квартира - Цокольный этаж, La Mairena, Marbella

Ref: R4992907 - 425.000 €

beds: 3 baths: 2 built: 105m2

This charming ground floor flat is located in the sought-after residential area of La Mairena on the stunning Costa del Sol. With three spacious bedrooms and 2 modern bathrooms, this property offers a comfortable living space of 105 sqm as well as an additional 32 sqm terrace. The flat is in excellent condition and is ideal for those seeking a tranquil lifestyle with direct access to nature. Situated in a sought-after urbanisation, the property enjoys a prime location close to golf courses, the town, schools and picturesque woodland areas. The flat is south-east, south and south-west facing, providing plenty of natural light throughout the day and offering stunning sea, mountain, garden and forest views. The fully equipped kitchen and spacious living areas with fitted wardrobes are complemented by numerous amenities, including air conditioning for year-round comfort and a covered, secluded terrace. a covered, secluded terrace that offers a high degree of privacy. High-speed WELAN is available, making the flat an ideal location for both relaxing and working from home. The private garden adds to the appeal of the property. The gated complex offers peace and security. The flat is easily and safely accessible from the private car park without stairs and has all the essential utilities. You can reach the clubhouse of El Soto de Marbella in 10 minutes. There you can enjoy all year round free access to the 9-hole golf course, tennis, paddle, gym and spa. This truly exceptional property combines comfort and security in a stunning natural setting and is perfect for those who want to enjoy the Mediterranean lifestyle in one of the most beautiful areas of the Costa del Sol.