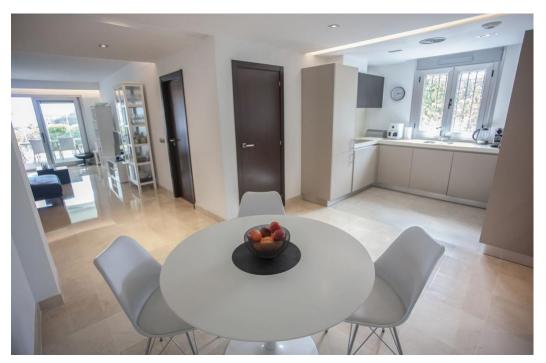

## квартира - Цокольный этаж, La Mairena, Marbella

Ref: R4992907 - 425.000 €

beds: 3 baths: 2 built: 105m2

This charming ground floor flat is located in the sought-after residential area of La Mairena on the stunning Costa del Sol. With three spacious bedrooms and 2 modern bathrooms, this property offers a comfortable living space of 105 sqm as well as an additional 32 sqm terrace. The flat is in excellent condition and is ideal for those seeking a tranquil lifestyle with direct access to nature. Situated in a sought-after urbanisation, the property enjoys a prime location close to golf courses, the town, schools and picturesque woodland areas. The flat is south-east, south and south-west facing, providing plenty of natural light throughout the day and offering stunning sea, mountain, garden and forest views. The fully equipped kitchen and spacious living areas with fitted wardrobes are complemented by numerous amenities, including air conditioning for year-round comfort and a covered, secluded terrace. a covered, secluded terrace that offers a high degree of privacy. High-speed WELAN is available, making the flat an ideal location for both relaxing and working from home. The private garden adds to the appeal of the property. The gated complex offers peace and security. The flat is easily and safely accessible from the private car park without stairs and has all the essential utilities. You can reach the clubhouse of El Soto de Marbella in 10 minutes. There you can enjoy all year round free access to the 9-hole golf course, tennis, paddle, gym and spa. This truly exceptional property combines comfort and security in a stunning natural setting and is perfect for those who want to enjoy the Mediterranean lifestyle in one of the most beautiful areas of the Costa del Sol.