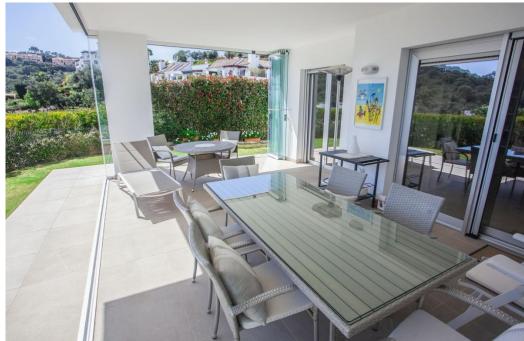

## квартира - Цокольный этаж, La Mairena, Marbella

Ref: R4992907 - 425.000 €

beds: 3 baths: 2 built: 105m2

This charming ground floor flat is located in the sought-after residential area of La Mairena on the stunning Costa del Sol. With three spacious bedrooms and 2 modern bathrooms, this property offers a comfortable living space of 105 sqm as well as an additional 32 sqm terrace. The flat is in excellent condition and is ideal for those seeking a tranquil lifestyle with direct access to nature. Situated in a sought-after urbanisation, the property enjoys a prime location close to golf courses, the town, schools and picturesque woodland areas. The flat is south-east, south and south-west facing, providing plenty of natural light throughout the day and offering stunning sea, mountain, garden and forest views. The fully equipped kitchen and spacious living areas with fitted wardrobes are complemented by numerous amenities, including air conditioning for year-round comfort and a covered, secluded terrace. a covered, secluded terrace that offers a high degree of privacy. High-speed WELAN is available, making the flat an ideal location for both relaxing and working from home. The private garden adds to the appeal of the property. The gated complex offers peace and security. The flat is easily and safely accessible from the private car park without stairs and has all the essential utilities. You can reach the clubhouse of El Soto de Marbella in 10 minutes. There you can enjoy all year round free access to the 9-hole golf course, tennis, paddle, gym and spa. This truly exceptional property combines comfort and security in a stunning natural setting and is perfect for those who want to enjoy the Mediterranean lifestyle in one of the most beautiful areas of the Costa del Sol.