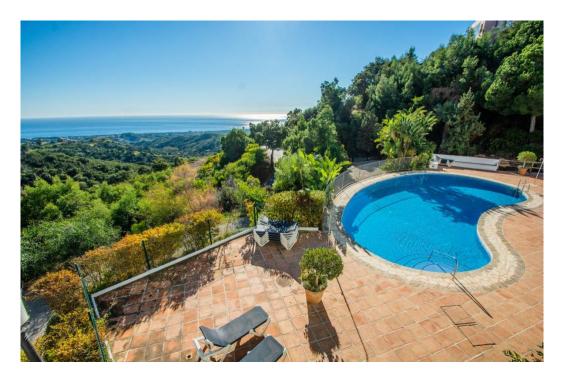

## квартира - Пентхауз, La Mairena, Marbella Ref: R4445044 - 499.000 €

baths: 2 built: 126m2

Nestled in the serene and tranquil enclave of La Mairena, this remarkable penthouse is a true gem of the south coast. Offering a captivating panorama of the Mediterranean Sea, extending all the way to the iconic profiles of Gibraltar and Africa, this exceptional property promises a slice of paradise. With its south-facing orientation, this penthouse is privileged to receive an abundance of natural light and sunshine, blessing its inhabitants from dawn till dusk. The uninterrupted views of the sea are complemented by the occasional passage of ships, adding to the enchantment of this location. Finding a property with such an optimal south-facing aspect is indeed a rare treasure, making this penthouse truly extraordinary. Situated just a short 2-minute drive from a delightful selection of restaurants and a mere 10-minute journey to the beautiful coastal surroundings, this penthouse effortlessly combines the tranquility of the mountains with the vibrancy of the coast. Whether you seek a permanent residence for your family or a serene holiday retreat, this property caters to diverse lifestyles and preferences. The penthouse features a double-height ceiling, imparting a sense of grandeur and spaciousness. It has been tastefully refurbished, ensuring that it boasts modern amenities and comforts, harmoniously blending contemporary living with the enchantment of its natural surroundings. In summary, this south-facing penthouse in La Mairena is a unique, sun-soaked haven with breathtaking vistas, offering an idyllic retreat for those seeking the best of both mountain and coastal livin