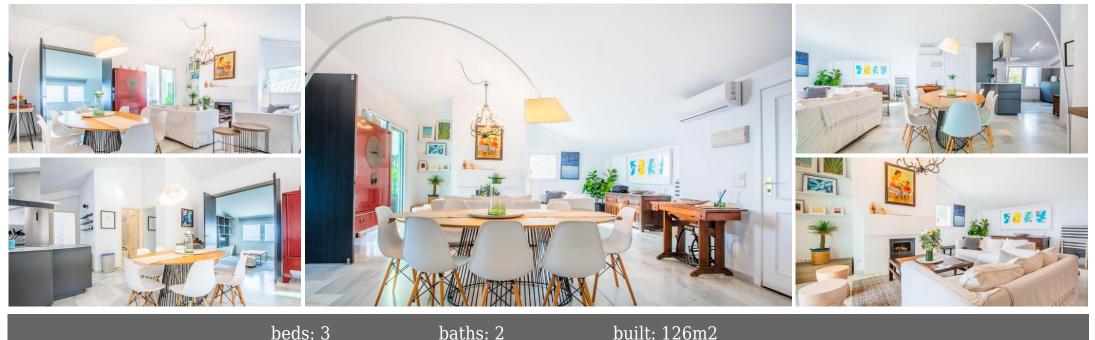

## квартира - Пентхауз, La Mairena, Marbella Ref: R4445044 - 499.000 €

baths: 2 built: 126m2

Nestled in the serene and tranquil enclave of La Mairena, this remarkable penthouse is a true gem of the south coast. Offering a captivating panorama of the Mediterranean Sea, extending all the way to the iconic profiles of Gibraltar and Africa, this exceptional property promises a slice of paradise. With its south-facing orientation, this penthouse is privileged to receive an abundance of natural light and sunshine, blessing its inhabitants from dawn till dusk. The uninterrupted views of the sea are complemented by the occasional passage of ships, adding to the enchantment of this location. Finding a property with such an optimal south-facing aspect is indeed a rare treasure, making this penthouse truly extraordinary. Situated just a short 2-minute drive from a delightful selection of restaurants and a mere 10-minute journey to the beautiful coastal surroundings, this penthouse effortlessly combines the tranquility of the mountains with the vibrancy of the coast. Whether you seek a permanent residence for your family or a serene holiday retreat, this property caters to diverse lifestyles and preferences. The penthouse features a double-height ceiling, imparting a sense of grandeur and spaciousness. It has been tastefully refurbished, ensuring that it boasts modern amenities and comforts, harmoniously blending contemporary living with the enchantment of its natural surroundings. In summary, this south-facing penthouse in La Mairena is a unique, sun-soaked haven with breathtaking vistas, offering an idyllic retreat for those seeking the best of both mountain and coastal livin