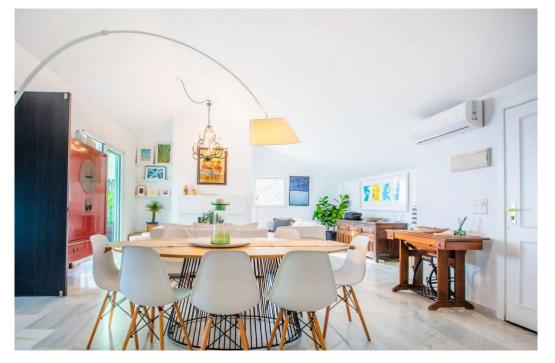

## квартира - Пентхауз, La Mairena, Marbella Ref: R4445044 - 499.000 €

baths: 2 built: 126m2

Nestled in the serene and tranquil enclave of La Mairena, this remarkable penthouse is a true gem of the south coast. Offering a captivating panorama of the Mediterranean Sea, extending all the way to the iconic profiles of Gibraltar and Africa, this exceptional property promises a slice of paradise. With its south-facing orientation, this penthouse is privileged to receive an abundance of natural light and sunshine, blessing its inhabitants from dawn till dusk. The uninterrupted views of the sea are complemented by the occasional passage of ships, adding to the enchantment of this location. Finding a property with such an optimal south-facing aspect is indeed a rare treasure, making this penthouse truly extraordinary. Situated just a short 2-minute drive from a delightful selection of restaurants and a mere 10-minute journey to the beautiful coastal surroundings, this penthouse effortlessly combines the tranquility of the mountains with the vibrancy of the coast. Whether you seek a permanent residence for your family or a serene holiday retreat, this property caters to diverse lifestyles and preferences. The penthouse features a double-height ceiling, imparting a sense of grandeur and spaciousness. It has been tastefully refurbished, ensuring that it boasts modern amenities and comforts, harmoniously blending contemporary living with the enchantment of its natural surroundings. In summary, this south-facing penthouse in La Mairena is a unique, sun-soaked haven with breathtaking vistas, offering an idyllic retreat for those seeking the best of both mountain and coastal livin