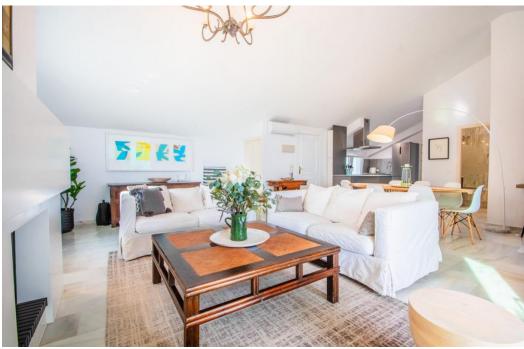

## квартира - Пентхауз, La Mairena, Marbella Ref: R4445044 - 499.000 €

baths: 2 built: 126m2

Nestled in the serene and tranquil enclave of La Mairena, this remarkable penthouse is a true gem of the south coast. Offering a captivating panorama of the Mediterranean Sea, extending all the way to the iconic profiles of Gibraltar and Africa, this exceptional property promises a slice of paradise. With its south-facing orientation, this penthouse is privileged to receive an abundance of natural light and sunshine, blessing its inhabitants from dawn till dusk. The uninterrupted views of the sea are complemented by the occasional passage of ships, adding to the enchantment of this location. Finding a property with such an optimal south-facing aspect is indeed a rare treasure, making this penthouse truly extraordinary. Situated just a short 2-minute drive from a delightful selection of restaurants and a mere 10-minute journey to the beautiful coastal surroundings, this penthouse effortlessly combines the tranquility of the mountains with the vibrancy of the coast. Whether you seek a permanent residence for your family or a serene holiday retreat, this property caters to diverse lifestyles and preferences. The penthouse features a double-height ceiling, imparting a sense of grandeur and spaciousness. It has been tastefully refurbished, ensuring that it boasts modern amenities and comforts, harmoniously blending contemporary living with the enchantment of its natural surroundings. In summary, this south-facing penthouse in La Mairena is a unique, sun-soaked haven with breathtaking vistas, offering an idyllic retreat for those seeking the best of both mountain and coastal livin