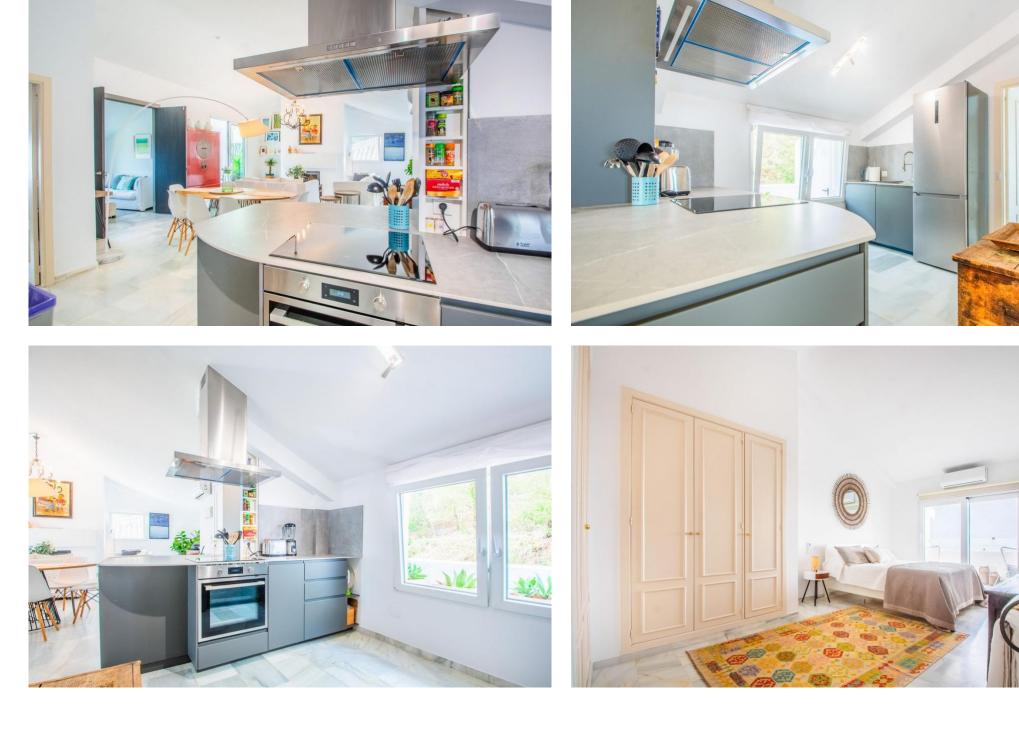

## квартира - Пентхауз, La Mairena, Marbella Ref: R4445044 - 499.000 €

baths: 2 built: 126m2

Nestled in the serene and tranquil enclave of La Mairena, this remarkable penthouse is a true gem of the south coast. Offering a captivating panorama of the Mediterranean Sea, extending all the way to the iconic profiles of Gibraltar and Africa, this exceptional property promises a slice of paradise. With its south-facing orientation, this penthouse is privileged to receive an abundance of natural light and sunshine, blessing its inhabitants from dawn till dusk. The uninterrupted views of the sea are complemented by the occasional passage of ships, adding to the enchantment of this location. Finding a property with such an optimal south-facing aspect is indeed a rare treasure, making this penthouse truly extraordinary. Situated just a short 2-minute drive from a delightful selection of restaurants and a mere 10-minute journey to the beautiful coastal surroundings, this penthouse effortlessly combines the tranquility of the mountains with the vibrancy of the coast. Whether you seek a permanent residence for your family or a serene holiday retreat, this property caters to diverse lifestyles and preferences. The penthouse features a double-height ceiling, imparting a sense of grandeur and spaciousness. It has been tastefully refurbished, ensuring that it boasts modern amenities and comforts, harmoniously blending contemporary living with the enchantment of its natural surroundings. In summary, this south-facing penthouse in La Mairena is a unique, sun-soaked haven with breathtaking vistas, offering an idyllic retreat for those seeking the best of both mountain and coastal livin