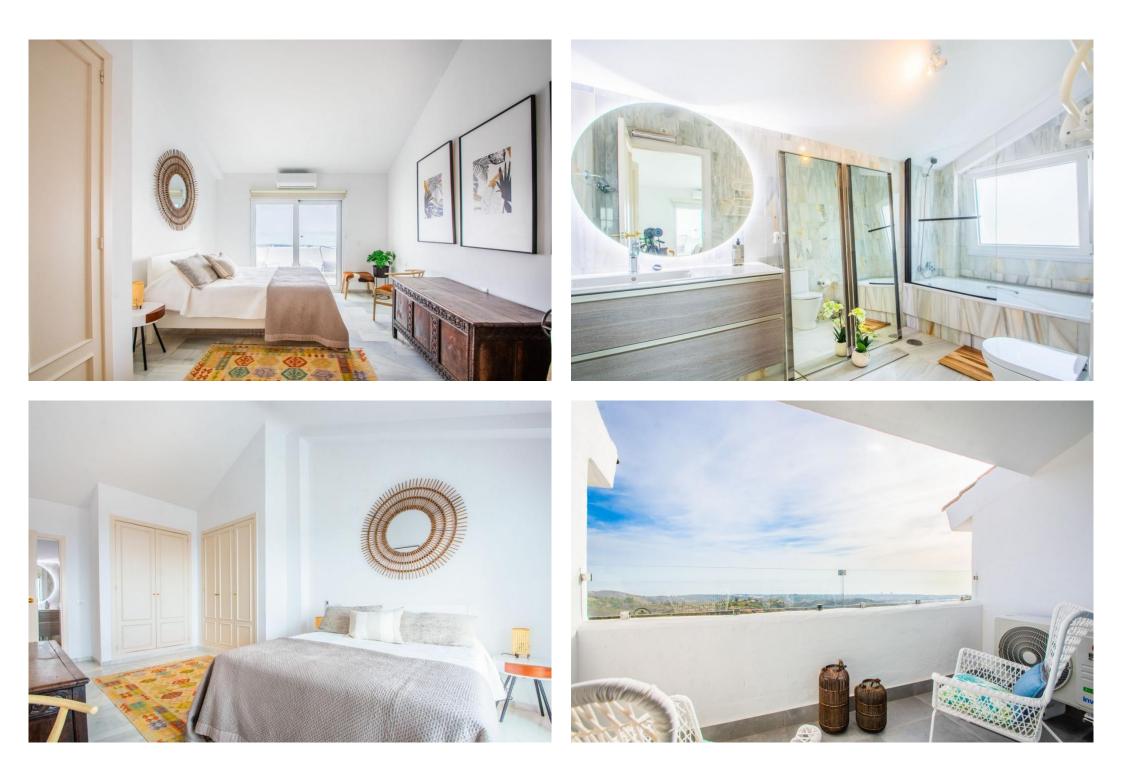

## квартира - Пентхауз, La Mairena, Marbella Ref: R4445044 - 499.000 €

baths: 2 built: 126m2

Nestled in the serene and tranquil enclave of La Mairena, this remarkable penthouse is a true gem of the south coast. Offering a captivating panorama of the Mediterranean Sea, extending all the way to the iconic profiles of Gibraltar and Africa, this exceptional property promises a slice of paradise. With its south-facing orientation, this penthouse is privileged to receive an abundance of natural light and sunshine, blessing its inhabitants from dawn till dusk. The uninterrupted views of the sea are complemented by the occasional passage of ships, adding to the enchantment of this location. Finding a property with such an optimal south-facing aspect is indeed a rare treasure, making this penthouse truly extraordinary. Situated just a short 2-minute drive from a delightful selection of restaurants and a mere 10-minute journey to the beautiful coastal surroundings, this penthouse effortlessly combines the tranquility of the mountains with the vibrancy of the coast. Whether you seek a permanent residence for your family or a serene holiday retreat, this property caters to diverse lifestyles and preferences. The penthouse features a double-height ceiling, imparting a sense of grandeur and spaciousness. It has been tastefully refurbished, ensuring that it boasts modern amenities and comforts, harmoniously blending contemporary living with the enchantment of its natural surroundings. In summary, this south-facing penthouse in La Mairena is a unique, sun-soaked haven with breathtaking vistas, offering an idyllic retreat for those seeking the best of both mountain and coastal livin