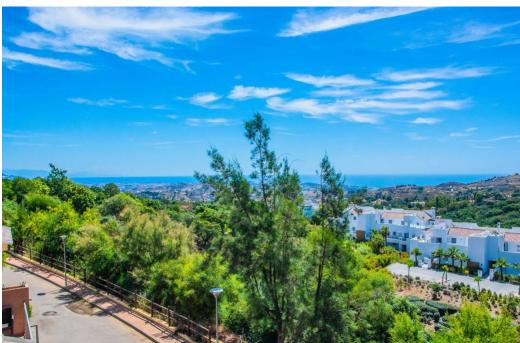

## Таунхаус - Пол-коттеджа, La Mairena, Marbella

Ref: R4323244 - 475.000 €

beds: 4 baths: 2 built: 162m2

This townhouse was constructed in 2009 and is situated in the desirable 'El Vicario II' neighborhood, which is part of the prestigious La Mairena area. It offers the perfect combination of stunning natural scenery with countryside views, including mountains and a glimpse of the Mediterranean Sea. Despite its peaceful surroundings, it is conveniently located just a 10-minute drive from Elviria's town center, 18km away from Marbella, and a 40-minute drive from Malaga Airport. The townhouse itself is of exceptional quality and comes with the added benefits of two underground parking spaces, a separate storage room, access to paddle tennis courts, and shared swimming pools. It truly provides an idyllic setting to fully immerse oneself in the year-round pleasant climate and embrace the captivating Spanish culture.