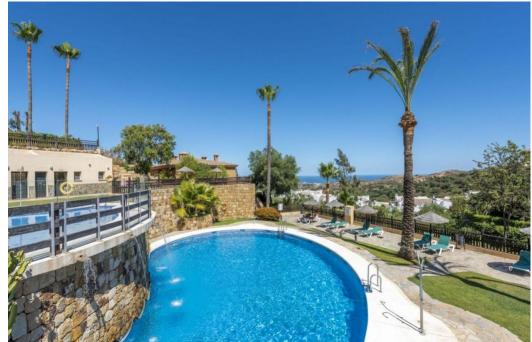

## Таунхаус - Пол-коттеджа, La Mairena, Marbella

Ref: R4323244 - 475.000 €

beds: 4 baths: 2 built: 162m2

This townhouse was constructed in 2009 and is situated in the desirable 'El Vicario II' neighborhood, which is part of the prestigious La Mairena area. It offers the perfect combination of stunning natural scenery with countryside views, including mountains and a glimpse of the Mediterranean Sea. Despite its peaceful surroundings, it is conveniently located just a 10-minute drive from Elviria's town center, 18km away from Marbella, and a 40-minute drive from Malaga Airport. The townhouse itself is of exceptional quality and comes with the added benefits of two underground parking spaces, a separate storage room, access to paddle tennis courts, and shared swimming pools. It truly provides an idyllic setting to fully immerse oneself in the year-round pleasant climate and embrace the captivating Spanish culture.