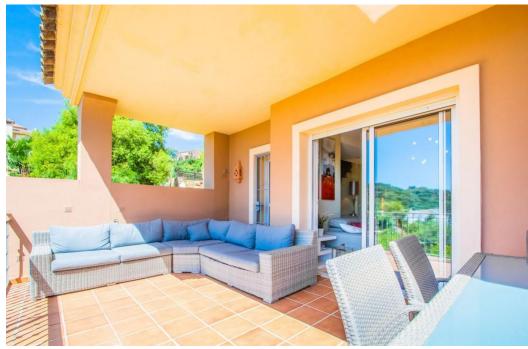

## Таунхаус - Пол-коттеджа, La Mairena, Marbella

Ref: R4323244 - 475.000 €

beds: 4 baths: 2 built: 162m2

This townhouse was constructed in 2009 and is situated in the desirable 'El Vicario II' neighborhood, which is part of the prestigious La Mairena area. It offers the perfect combination of stunning natural scenery with countryside views, including mountains and a glimpse of the Mediterranean Sea. Despite its peaceful surroundings, it is conveniently located just a 10-minute drive from Elviria's town center, 18km away from Marbella, and a 40-minute drive from Malaga Airport. The townhouse itself is of exceptional quality and comes with the added benefits of two underground parking spaces, a separate storage room, access to paddle tennis courts, and shared swimming pools. It truly provides an idyllic setting to fully immerse oneself in the year-round pleasant climate and embrace the captivating Spanish culture.