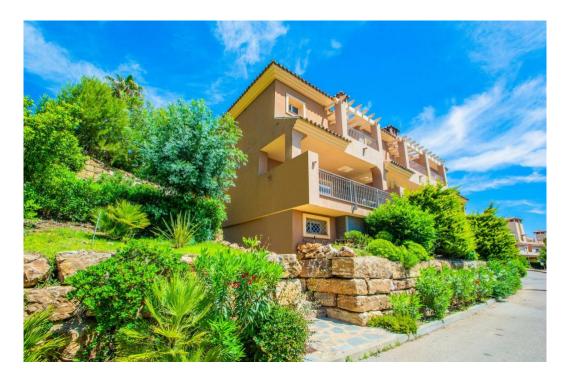

## Таунхаус - Пол-коттеджа, La Mairena, Marbella

Ref: R4323244 - 475.000 €

beds: 4 baths: 2 built: 162m2

This townhouse was constructed in 2009 and is situated in the desirable 'El Vicario II' neighborhood, which is part of the prestigious La Mairena area. It offers the perfect combination of stunning natural scenery with countryside views, including mountains and a glimpse of the Mediterranean Sea. Despite its peaceful surroundings, it is conveniently located just a 10-minute drive from Elviria's town center, 18km away from Marbella, and a 40-minute drive from Malaga Airport. The townhouse itself is of exceptional quality and comes with the added benefits of two underground parking spaces, a separate storage room, access to paddle tennis courts, and shared swimming pools. It truly provides an idyllic setting to fully immerse oneself in the year-round pleasant climate and embrace the captivating Spanish culture.