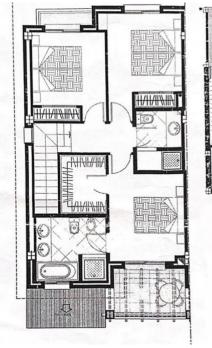

## Таунхаус - Пол-коттеджа, La Mairena, Marbella

Ref: R4323244 - 475.000 €

beds: 4 baths: 2 built: 162m2

This townhouse was constructed in 2009 and is situated in the desirable 'El Vicario II' neighborhood, which is part of the prestigious La Mairena area. It offers the perfect combination of stunning natural scenery with countryside views, including mountains and a glimpse of the Mediterranean Sea. Despite its peaceful surroundings, it is conveniently located just a 10-minute drive from Elviria's town center, 18km away from Marbella, and a 40-minute drive from Malaga Airport. The townhouse itself is of exceptional quality and comes with the added benefits of two underground parking spaces, a separate storage room, access to paddle tennis courts, and shared swimming pools. It truly provides an idyllic setting to fully immerse oneself in the year-round pleasant climate and embrace the captivating Spanish culture.