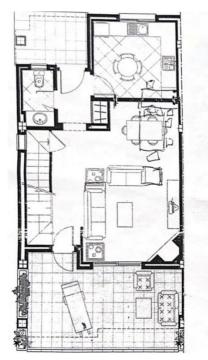

## Таунхаус - Пол-коттеджа, La Mairena, Marbella

Ref: R4323244 - 475.000 €

beds: 4 baths: 2 built: 162m2

This townhouse was constructed in 2009 and is situated in the desirable 'El Vicario II' neighborhood, which is part of the prestigious La Mairena area. It offers the perfect combination of stunning natural scenery with countryside views, including mountains and a glimpse of the Mediterranean Sea. Despite its peaceful surroundings, it is conveniently located just a 10-minute drive from Elviria's town center, 18km away from Marbella, and a 40-minute drive from Malaga Airport. The townhouse itself is of exceptional quality and comes with the added benefits of two underground parking spaces, a separate storage room, access to paddle tennis courts, and shared swimming pools. It truly provides an idyllic setting to fully immerse oneself in the year-round pleasant climate and embrace the captivating Spanish culture.