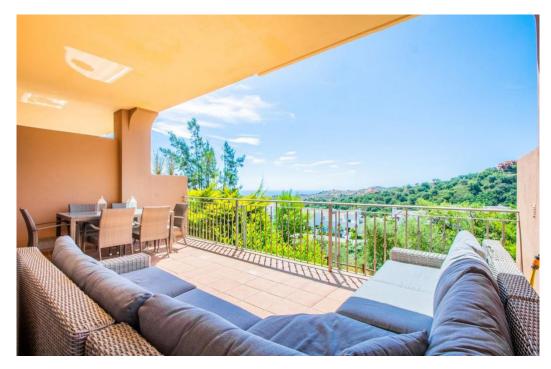

## Таунхаус - Пол-коттеджа, La Mairena, Marbella

Ref: R4323244 - 475.000 €

beds: 4 baths: 2 built: 162m2

This townhouse was constructed in 2009 and is situated in the desirable 'El Vicario II' neighborhood, which is part of the prestigious La Mairena area. It offers the perfect combination of stunning natural scenery with countryside views, including mountains and a glimpse of the Mediterranean Sea. Despite its peaceful surroundings, it is conveniently located just a 10-minute drive from Elviria's town center, 18km away from Marbella, and a 40-minute drive from Malaga Airport. The townhouse itself is of exceptional quality and comes with the added benefits of two underground parking spaces, a separate storage room, access to paddle tennis courts, and shared swimming pools. It truly provides an idyllic setting to fully immerse oneself in the year-round pleasant climate and embrace the captivating Spanish culture.