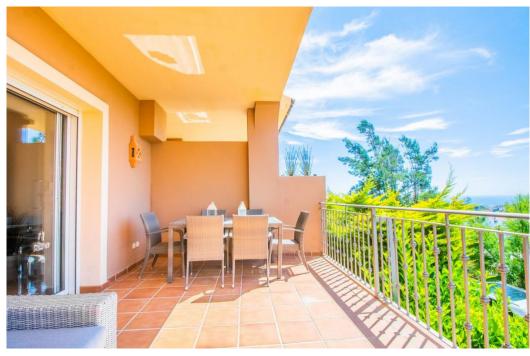

## Таунхаус - Пол-коттеджа, La Mairena, Marbella

Ref: R4323244 - 475.000 €

beds: 4 baths: 2 built: 162m2

This townhouse was constructed in 2009 and is situated in the desirable 'El Vicario II' neighborhood, which is part of the prestigious La Mairena area. It offers the perfect combination of stunning natural scenery with countryside views, including mountains and a glimpse of the Mediterranean Sea. Despite its peaceful surroundings, it is conveniently located just a 10-minute drive from Elviria's town center, 18km away from Marbella, and a 40-minute drive from Malaga Airport. The townhouse itself is of exceptional quality and comes with the added benefits of two underground parking spaces, a separate storage room, access to paddle tennis courts, and shared swimming pools. It truly provides an idyllic setting to fully immerse oneself in the year-round pleasant climate and embrace the captivating Spanish culture.