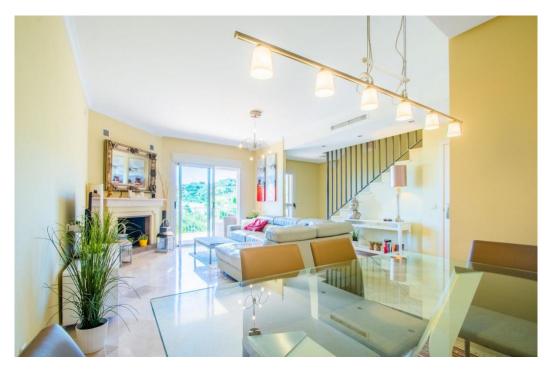

## Таунхаус - Пол-коттеджа, La Mairena, Marbella

Ref: R4323244 - 475.000 €

beds: 4 baths: 2 built: 162m2

This townhouse was constructed in 2009 and is situated in the desirable 'El Vicario II' neighborhood, which is part of the prestigious La Mairena area. It offers the perfect combination of stunning natural scenery with countryside views, including mountains and a glimpse of the Mediterranean Sea. Despite its peaceful surroundings, it is conveniently located just a 10-minute drive from Elviria's town center, 18km away from Marbella, and a 40-minute drive from Malaga Airport. The townhouse itself is of exceptional quality and comes with the added benefits of two underground parking spaces, a separate storage room, access to paddle tennis courts, and shared swimming pools. It truly provides an idyllic setting to fully immerse oneself in the year-round pleasant climate and embrace the captivating Spanish culture.