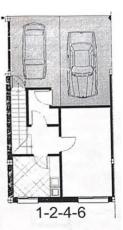

## Таунхаус - Пол-коттеджа, La Mairena, Marbella

Ref: R4323244 - 475.000 €

beds: 4 baths: 2 built: 162m2

This townhouse was constructed in 2009 and is situated in the desirable 'El Vicario II' neighborhood, which is part of the prestigious La Mairena area. It offers the perfect combination of stunning natural scenery with countryside views, including mountains and a glimpse of the Mediterranean Sea. Despite its peaceful surroundings, it is conveniently located just a 10-minute drive from Elviria's town center, 18km away from Marbella, and a 40-minute drive from Malaga Airport. The townhouse itself is of exceptional quality and comes with the added benefits of two underground parking spaces, a separate storage room, access to paddle tennis courts, and shared swimming pools. It truly provides an idyllic setting to fully immerse oneself in the year-round pleasant climate and embrace the captivating Spanish culture.