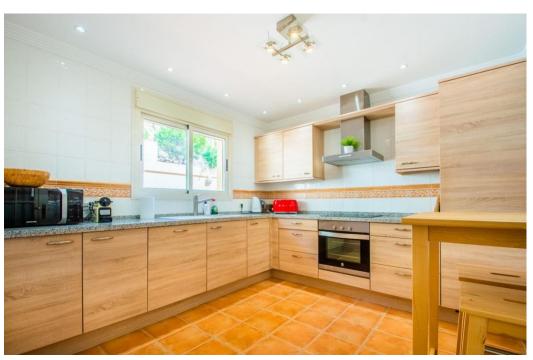

## Таунхаус - Пол-коттеджа, La Mairena, Marbella

Ref: R4323244 - 475.000 €

beds: 4 baths: 2 built: 162m2

This townhouse was constructed in 2009 and is situated in the desirable 'El Vicario II' neighborhood, which is part of the prestigious La Mairena area. It offers the perfect combination of stunning natural scenery with countryside views, including mountains and a glimpse of the Mediterranean Sea. Despite its peaceful surroundings, it is conveniently located just a 10-minute drive from Elviria's town center, 18km away from Marbella, and a 40-minute drive from Malaga Airport. The townhouse itself is of exceptional quality and comes with the added benefits of two underground parking spaces, a separate storage room, access to paddle tennis courts, and shared swimming pools. It truly provides an idyllic setting to fully immerse oneself in the year-round pleasant climate and embrace the captivating Spanish culture.