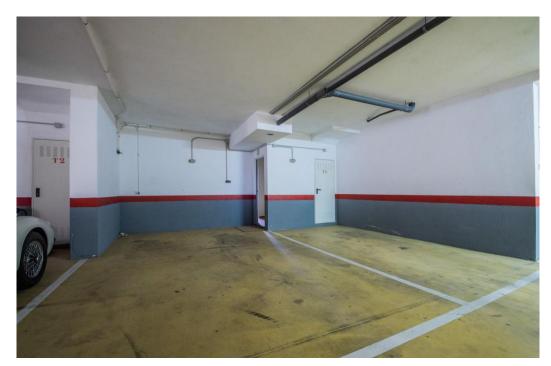

## Таунхаус - Пол-коттеджа, La Mairena, Marbella

Ref: R4323244 - 475.000 €

beds: 4 baths: 2 built: 162m2

This townhouse was constructed in 2009 and is situated in the desirable 'El Vicario II' neighborhood, which is part of the prestigious La Mairena area. It offers the perfect combination of stunning natural scenery with countryside views, including mountains and a glimpse of the Mediterranean Sea. Despite its peaceful surroundings, it is conveniently located just a 10-minute drive from Elviria's town center, 18km away from Marbella, and a 40-minute drive from Malaga Airport. The townhouse itself is of exceptional quality and comes with the added benefits of two underground parking spaces, a separate storage room, access to paddle tennis courts, and shared swimming pools. It truly provides an idyllic setting to fully immerse oneself in the year-round pleasant climate and embrace the captivating Spanish culture.