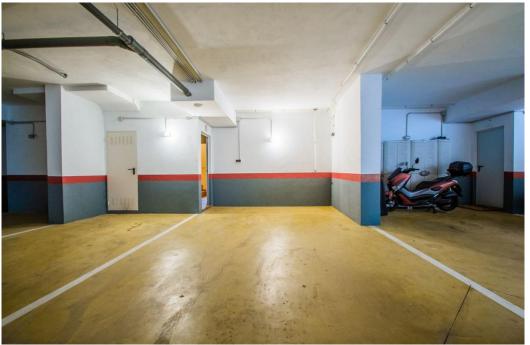

## Таунхаус - Террасами, La Mairena, Marbella

Ref: R4277020 - 435.000 €

beds: 4

built: 162m2

This townhouse was built in 2005, is situated within the 'El Vicario II' urbanisation which is part of the prestigious La Mairena area. Offering the best of both worlds, beautiful scenery set in countryside with mountains and views across to the Mediterranean Sea and yet 10 mins to the center of Elviria, 18km to Marbella and 40 mins to Malaga Airport. This is an extremely high guality townhouse, which has the added benefits of 2 underground car parking spaces, separate store room, paddle tennis and communal swimming pools. This is a truly wonderful location to fully appreciate and absorb the all year round climate and the fantastic Spanish culture.