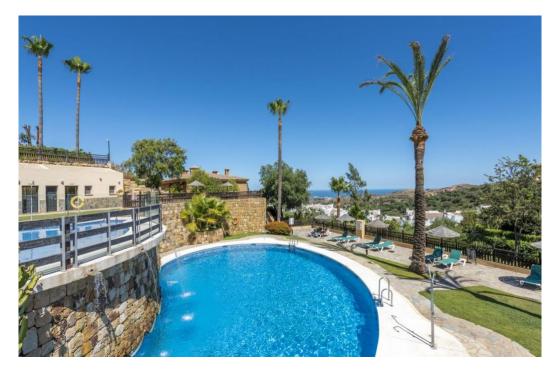

## Таунхаус - Террасами, La Mairena, Marbella

Ref: R4277020 - 435.000 €

beds: 4

built: 162m2

This townhouse was built in 2005, is situated within the 'El Vicario II' urbanisation which is part of the prestigious La Mairena area. Offering the best of both worlds, beautiful scenery set in countryside with mountains and views across to the Mediterranean Sea and yet 10 mins to the center of Elviria, 18km to Marbella and 40 mins to Malaga Airport. This is an extremely high guality townhouse, which has the added benefits of 2 underground car parking spaces, separate store room, paddle tennis and communal swimming pools. This is a truly wonderful location to fully appreciate and absorb the all year round climate and the fantastic Spanish culture.