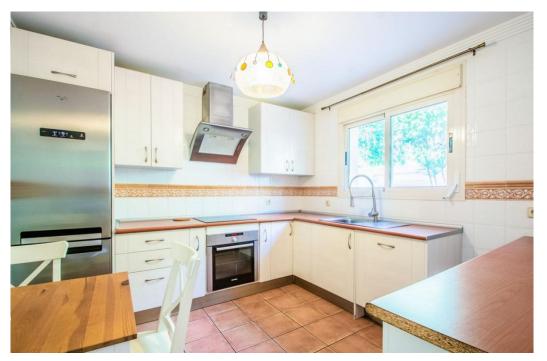

## Таунхаус - Террасами, La Mairena, Marbella

Ref: R4277020 - 435.000 €

beds: 4

built: 162m2

This townhouse was built in 2005, is situated within the 'El Vicario II' urbanisation which is part of the prestigious La Mairena area. Offering the best of both worlds, beautiful scenery set in countryside with mountains and views across to the Mediterranean Sea and yet 10 mins to the center of Elviria, 18km to Marbella and 40 mins to Malaga Airport. This is an extremely high guality townhouse, which has the added benefits of 2 underground car parking spaces, separate store room, paddle tennis and communal swimming pools. This is a truly wonderful location to fully appreciate and absorb the all year round climate and the fantastic Spanish culture.