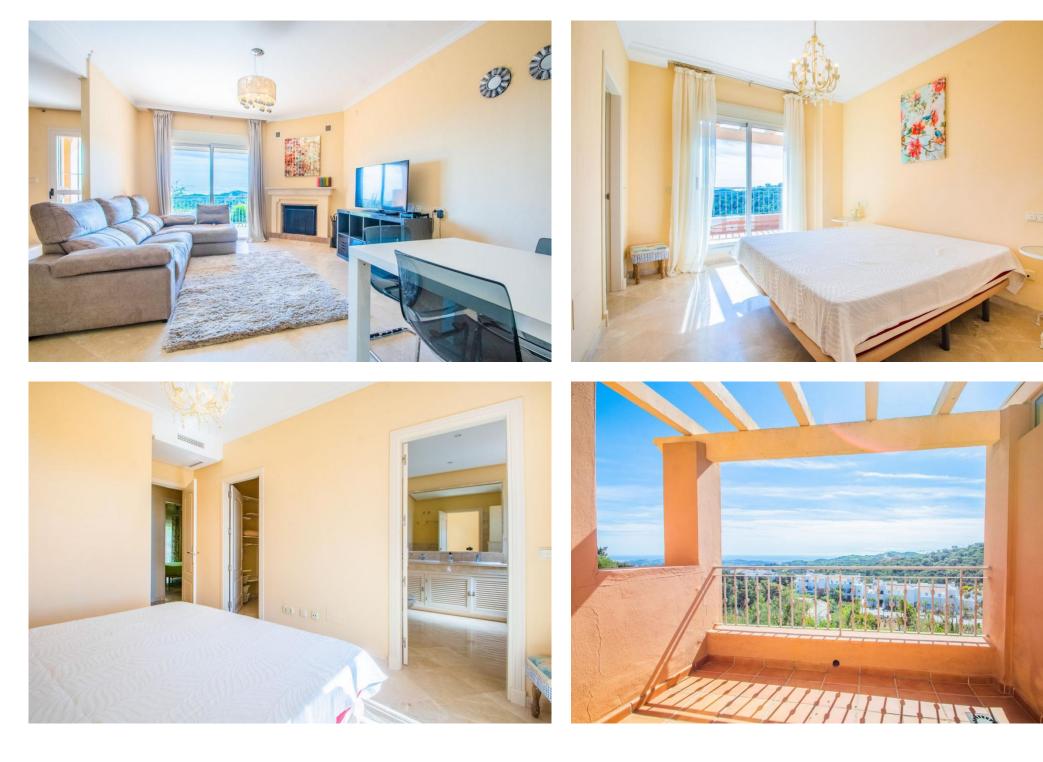

## Таунхаус - Террасами, La Mairena, Marbella

Ref: R4277020 - 435.000 €

beds: 4

built: 162m2

This townhouse was built in 2005, is situated within the 'El Vicario II' urbanisation which is part of the prestigious La Mairena area. Offering the best of both worlds, beautiful scenery set in countryside with mountains and views across to the Mediterranean Sea and yet 10 mins to the center of Elviria, 18km to Marbella and 40 mins to Malaga Airport. This is an extremely high guality townhouse, which has the added benefits of 2 underground car parking spaces, separate store room, paddle tennis and communal swimming pools. This is a truly wonderful location to fully appreciate and absorb the all year round climate and the fantastic Spanish culture.