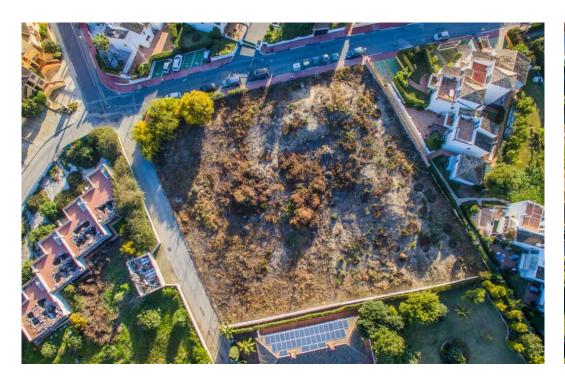

## Участок - Жилой, Costabella

Ref: R3823417 - 930.000 €

Plot is not buildable at the moment. Large flat plot with sea views in Costabella. 2 minutes walk to the sea. Next to Bono beach restaurant. Good communication with A7 without the road noise. 6 minutes drive to Marbella. Residential Plot, Costabella, Costa del Sol. Garden/Plot 3129 m². Setting: Beachside, Close To Golf, Close To Port, Close To Shops, Close To Sea, Close To Schools, Close To Forest, Close To Marina. Orientation: South East, South, South West. Pool: Room For Pool. Views: Sea, Mountain. Utilities: Electricity, Drinkable Water. Category: Investment, Off Plan.