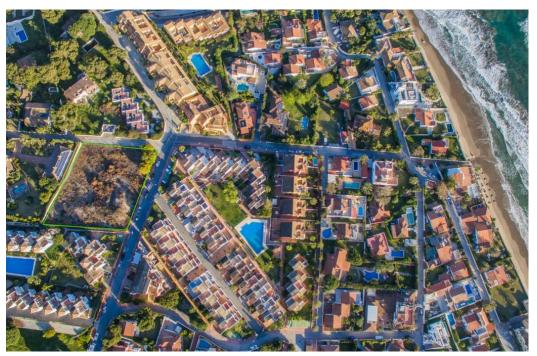

## Участок - Жилой, Costabella

Ref: R3823417 - 930.000 €

Plot is not buildable at the moment. Large flat plot with sea views in Costabella. 2 minutes walk to the sea. Next to Bono beach restaurant. Good communication with A7 without the road noise. 6 minutes drive to Marbella. Residential Plot, Costabella, Costa del Sol. Garden/Plot 3129 m². Setting: Beachside, Close To Golf, Close To Port, Close To Shops, Close To Sea, Close To Schools, Close To Forest, Close To Marina. Orientation: South East, South, South West. Pool: Room For Pool. Views: Sea, Mountain. Utilities: Electricity, Drinkable Water. Category: Investment, Off Plan.