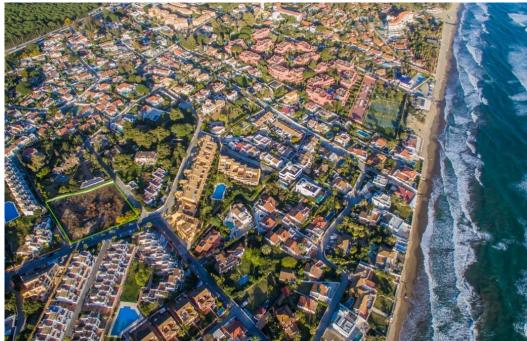

## Участок - Жилой, Costabella

Ref: R3823417 - 930.000 €

Plot is not buildable at the moment. Large flat plot with sea views in Costabella. 2 minutes walk to the sea. Next to Bono beach restaurant. Good communication with A7 without the road noise. 6 minutes drive to Marbella. Residential Plot, Costabella, Costa del Sol. Garden/Plot 3129 m². Setting: Beachside, Close To Golf, Close To Port, Close To Shops, Close To Sea, Close To Schools, Close To Forest, Close To Marina. Orientation: South East, South, South West. Pool: Room For Pool. Views: Sea, Mountain. Utilities: Electricity, Drinkable Water. Category: Investment, Off Plan.