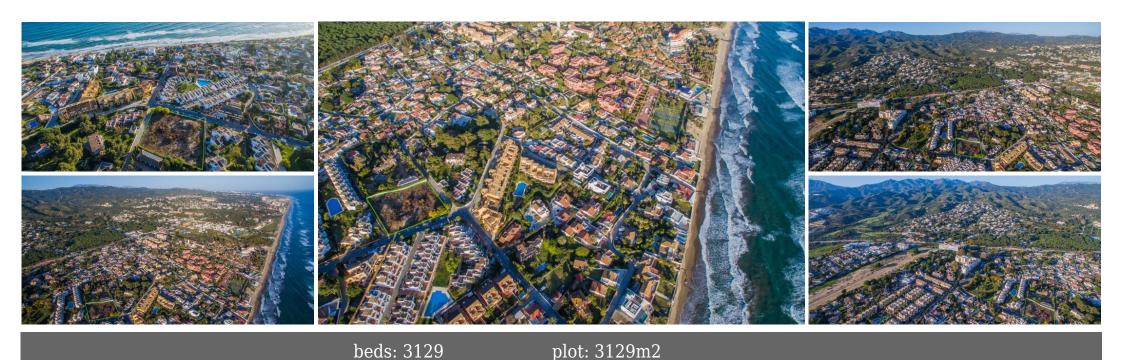

## Участок - Жилой, Costabella

Ref: R3823417 - 930.000 €

Plot is not buildable at the moment. Large flat plot with sea views in Costabella. 2 minutes walk to the sea. Next to Bono beach restaurant. Good communication with A7 without the road noise. 6 minutes drive to Marbella. Residential Plot, Costabella, Costa del Sol. Garden/Plot 3129 m². Setting: Beachside, Close To Golf, Close To Port, Close To Shops, Close To Sea, Close To Schools, Close To Forest, Close To Marina. Orientation: South East, South, South West. Pool: Room For Pool. Views: Sea, Mountain. Utilities: Electricity, Drinkable Water. Category: Investment, Off Plan.