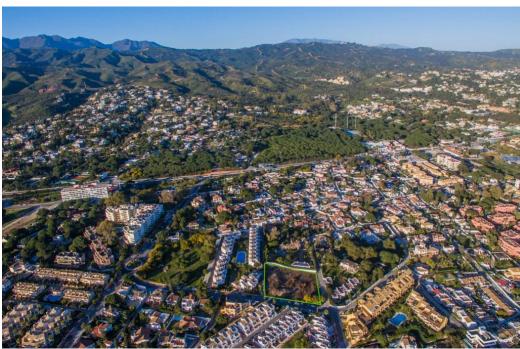

## Участок - Жилой, Costabella

Ref: R3823417 - 930.000 €

Plot is not buildable at the moment. Large flat plot with sea views in Costabella. 2 minutes walk to the sea. Next to Bono beach restaurant. Good communication with A7 without the road noise. 6 minutes drive to Marbella. Residential Plot, Costabella, Costa del Sol. Garden/Plot 3129 m². Setting: Beachside, Close To Golf, Close To Port, Close To Shops, Close To Sea, Close To Schools, Close To Forest, Close To Marina. Orientation: South East, South, South West. Pool: Room For Pool. Views: Sea, Mountain. Utilities: Electricity, Drinkable Water. Category: Investment, Off Plan.