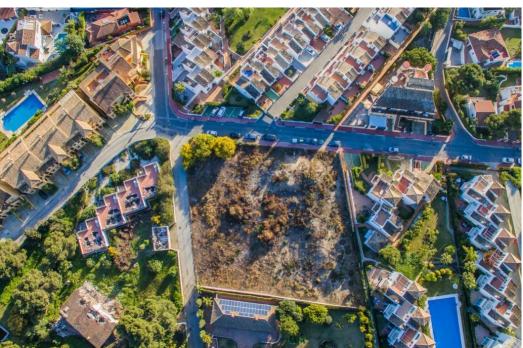

## Участок - Жилой, Costabella

Ref: R3823417 - 930.000 €

Plot is not buildable at the moment. Large flat plot with sea views in Costabella. 2 minutes walk to the sea. Next to Bono beach restaurant. Good communication with A7 without the road noise. 6 minutes drive to Marbella. Residential Plot, Costabella, Costa del Sol. Garden/Plot 3129 m². Setting: Beachside, Close To Golf, Close To Port, Close To Shops, Close To Sea, Close To Schools, Close To Forest, Close To Marina. Orientation: South East, South, South West. Pool: Room For Pool. Views: Sea, Mountain. Utilities: Electricity, Drinkable Water. Category: Investment, Off Plan.