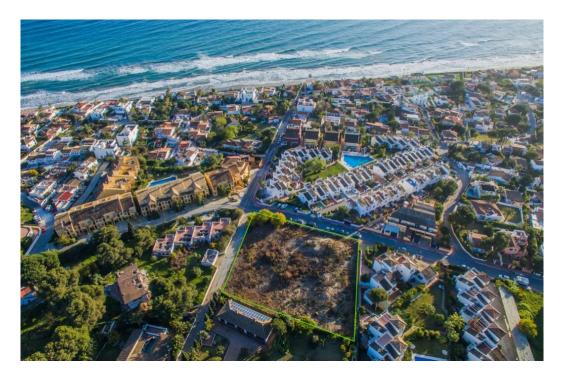

## Участок - Жилой, Costabella

Ref: R3823417 - 930.000 €

Plot is not buildable at the moment. Large flat plot with sea views in Costabella. 2 minutes walk to the sea. Next to Bono beach restaurant. Good communication with A7 without the road noise. 6 minutes drive to Marbella. Residential Plot, Costabella, Costa del Sol. Garden/Plot 3129 m². Setting: Beachside, Close To Golf, Close To Port, Close To Shops, Close To Sea, Close To Schools, Close To Forest, Close To Marina. Orientation: South East, South, South West. Pool: Room For Pool. Views: Sea, Mountain. Utilities: Electricity, Drinkable Water. Category: Investment, Off Plan.