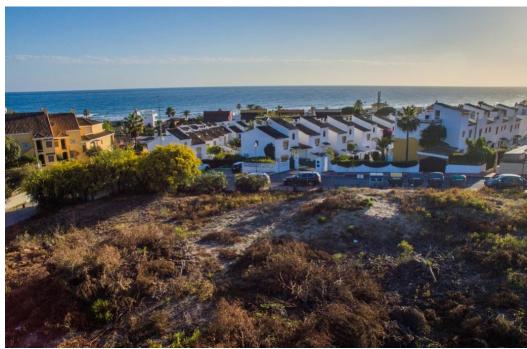

## Участок - Жилой, Costabella

Ref: R3823417 - 930.000 €

Plot is not buildable at the moment. Large flat plot with sea views in Costabella. 2 minutes walk to the sea. Next to Bono beach restaurant. Good communication with A7 without the road noise. 6 minutes drive to Marbella. Residential Plot, Costabella, Costa del Sol. Garden/Plot 3129 m². Setting: Beachside, Close To Golf, Close To Port, Close To Shops, Close To Sea, Close To Schools, Close To Forest, Close To Marina. Orientation: South East, South, South West. Pool: Room For Pool. Views: Sea, Mountain. Utilities: Electricity, Drinkable Water. Category: Investment, Off Plan.