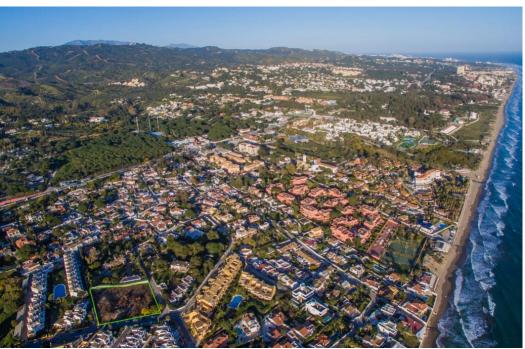

## Участок - Жилой, Costabella

Ref: R3823417 - 930.000 €

Plot is not buildable at the moment. Large flat plot with sea views in Costabella. 2 minutes walk to the sea. Next to Bono beach restaurant. Good communication with A7 without the road noise. 6 minutes drive to Marbella. Residential Plot, Costabella, Costa del Sol. Garden/Plot 3129 m². Setting: Beachside, Close To Golf, Close To Port, Close To Shops, Close To Sea, Close To Schools, Close To Forest, Close To Marina. Orientation: South East, South, South West. Pool: Room For Pool. Views: Sea, Mountain. Utilities: Electricity, Drinkable Water. Category: Investment, Off Plan.