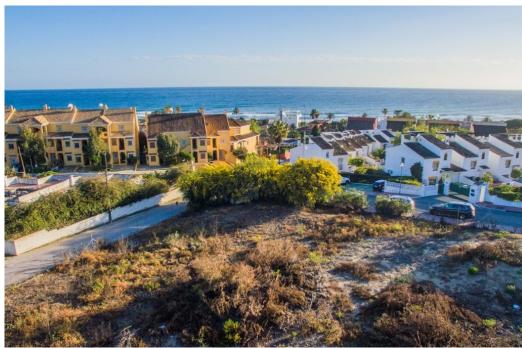

## Участок - Жилой, Costabella

Ref: R3823417 - 930.000 €

Plot is not buildable at the moment. Large flat plot with sea views in Costabella. 2 minutes walk to the sea. Next to Bono beach restaurant. Good communication with A7 without the road noise. 6 minutes drive to Marbella. Residential Plot, Costabella, Costa del Sol. Garden/Plot 3129 m². Setting: Beachside, Close To Golf, Close To Port, Close To Shops, Close To Sea, Close To Schools, Close To Forest, Close To Marina. Orientation: South East, South, South West. Pool: Room For Pool. Views: Sea, Mountain. Utilities: Electricity, Drinkable Water. Category: Investment, Off Plan.