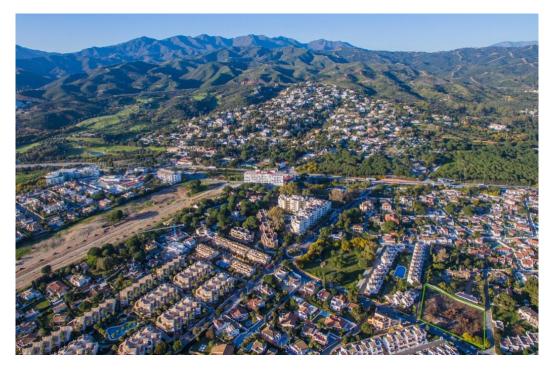

## Участок - Жилой, Costabella

Ref: R3823417 - 930.000 €

Plot is not buildable at the moment. Large flat plot with sea views in Costabella. 2 minutes walk to the sea. Next to Bono beach restaurant. Good communication with A7 without the road noise. 6 minutes drive to Marbella. Residential Plot, Costabella, Costa del Sol. Garden/Plot 3129 m². Setting: Beachside, Close To Golf, Close To Port, Close To Shops, Close To Sea, Close To Schools, Close To Forest, Close To Marina. Orientation: South East, South, South West. Pool: Room For Pool. Views: Sea, Mountain. Utilities: Electricity, Drinkable Water. Category: Investment, Off Plan.