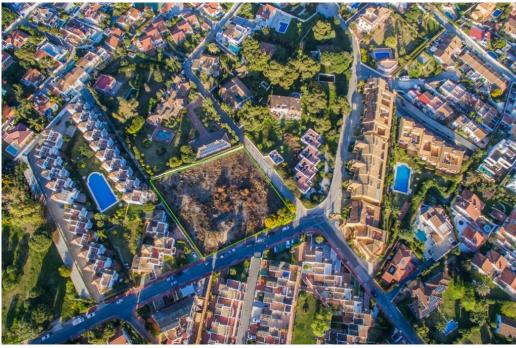

## Участок - Жилой, Costabella

Ref: R3823417 - 930.000 €

Plot is not buildable at the moment. Large flat plot with sea views in Costabella. 2 minutes walk to the sea. Next to Bono beach restaurant. Good communication with A7 without the road noise. 6 minutes drive to Marbella. Residential Plot, Costabella, Costa del Sol. Garden/Plot 3129 m². Setting: Beachside, Close To Golf, Close To Port, Close To Shops, Close To Sea, Close To Schools, Close To Forest, Close To Marina. Orientation: South East, South, South West. Pool: Room For Pool. Views: Sea, Mountain. Utilities: Electricity, Drinkable Water. Category: Investment, Off Plan.