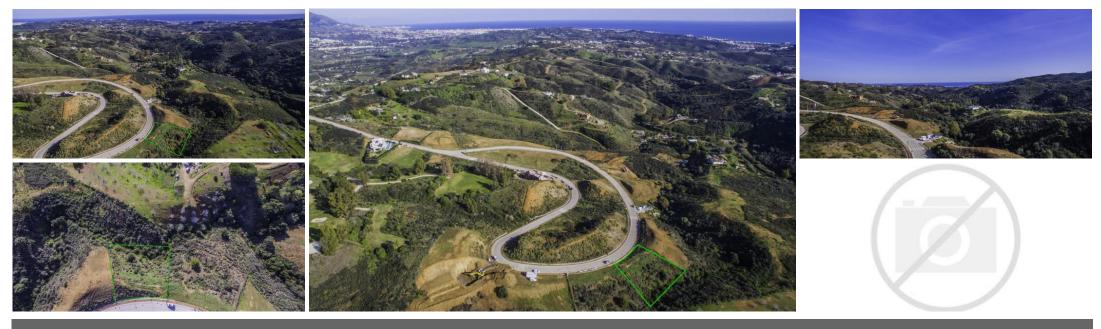

## Участок - Жилой, La Cala Golf

Ref: R2644706 - 325.000 €

beds: 1585

plot: 1585m2

We offer a range of plots in La Cala Golf and La Mairena where you can enjoy complete peace and tranquillity, you are only a few minutes drive to the beautiful sandy beaches, fine restaurants and shops of the sophisticated area of Elviria or La Cala de Mijas. This is without doubt a place to build a fabulous villa of your dreams and a lifetime investment. Residential Plot, La Cala Golf, Costa del Sol. Sector 14 Plot 14 Garden/Plot 1585 m<sup>2</sup>. Buildable :317 m2t Setting : Frontline Golf, Suburban, Country, Mountain Pueblo, Close To Golf, Close To Shops, Close To Sea, Close To Schools, Close To Forest. Orientation : South. Condition : New Construction. Views : Sea, Mountain, Golf, Forest. Garden : Private. Category : New Development.