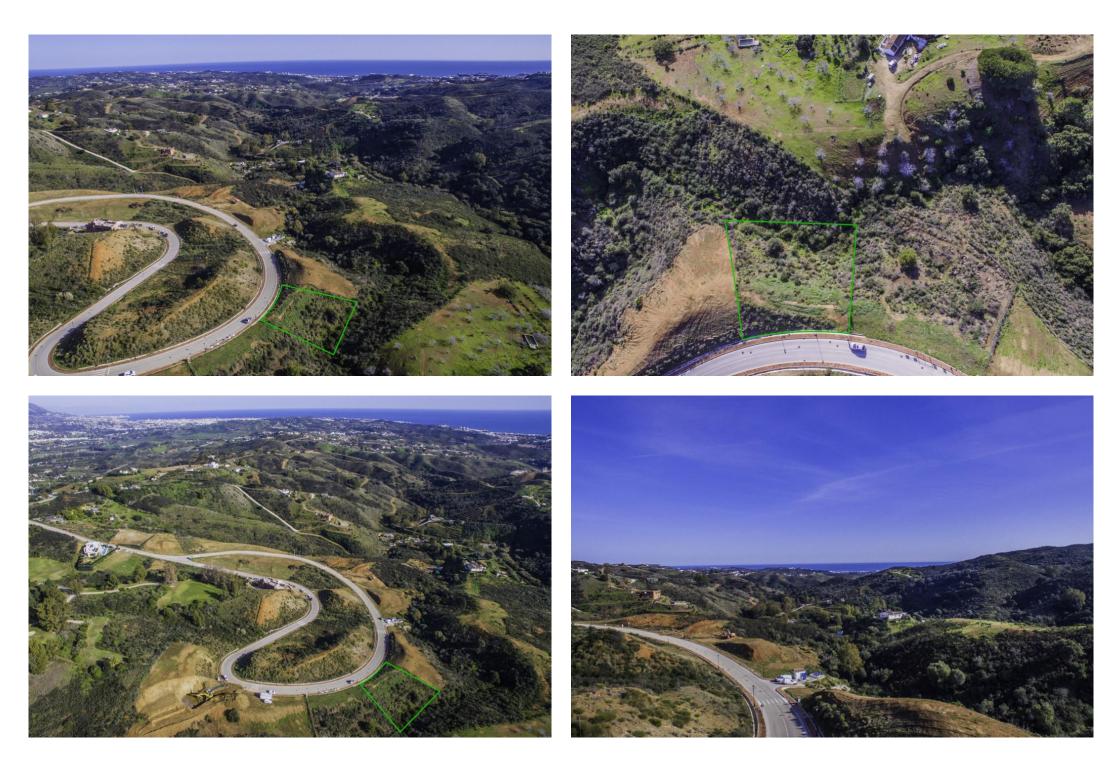

## Участок - Жилой, La Cala Golf

Ref: R2644706 - 325.000 €

beds: 1585

plot: 1585m2

We offer a range of plots in La Cala Golf and La Mairena where you can enjoy complete peace and tranquillity, you are only a few minutes drive to the beautiful sandy beaches, fine restaurants and shops of the sophisticated area of Elviria or La Cala de Mijas. This is without doubt a place to build a fabulous villa of your dreams and a lifetime investment. Residential Plot, La Cala Golf, Costa del Sol. Sector 14 Plot 14 Garden/Plot 1585 m<sup>2</sup>. Buildable :317 m2t Setting : Frontline Golf, Suburban, Country, Mountain Pueblo, Close To Golf, Close To Shops, Close To Sea, Close To Schools, Close To Forest. Orientation : South. Condition : New Construction. Views : Sea, Mountain, Golf, Forest. Garden : Private. Category : New Development.