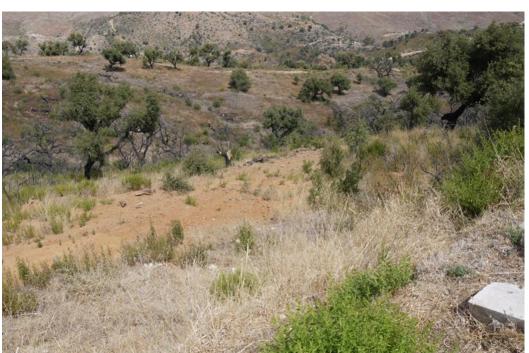

## Участок - Жилой, La Mairena, Marbella

Ref: R2283161 - 500.000 €

beds: 3470

plot: 3470m2

La Mairena is a protected natural environment, with spectacular views sweeping down the mountain, to the Mediterranean Sea and North Africa. Many species of birds, fauna and wild flowers abound, ensuring this is an area of complete peace and tranquillity. A perfect place to build your own holiday home or a permanent residence. Residential Plot, La Mairena, Costa del Sol. Garden/Plot 3470 m². Buildable area: 606: 403,82 m²t 607: 384,90 m²t Setting: Country, Mountain Pueblo, Close To Golf, Close To Sea, Close To Schools. Orientation: North East, East. Views: Sea, Mountain, Country, Panoramic.