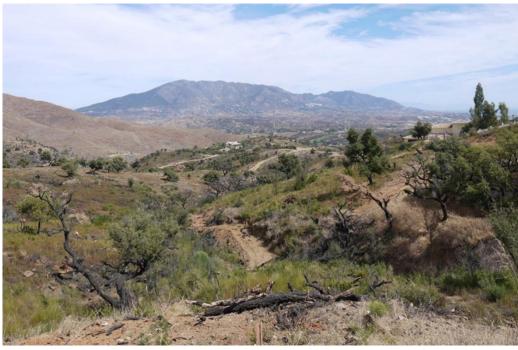

## Участок - Жилой, La Mairena, Marbella

Ref: R2283161 - 500.000 €

beds: 3470

plot: 3470m2

La Mairena is a protected natural environment, with spectacular views sweeping down the mountain, to the Mediterranean Sea and North Africa. Many species of birds, fauna and wild flowers abound, ensuring this is an area of complete peace and tranquillity. A perfect place to build your own holiday home or a permanent residence. Residential Plot, La Mairena, Costa del Sol. Garden/Plot 3470 m². Buildable area: 606: 403,82 m²t 607: 384,90 m²t Setting: Country, Mountain Pueblo, Close To Golf, Close To Sea, Close To Schools. Orientation: North East, East. Views: Sea, Mountain, Country, Panoramic.