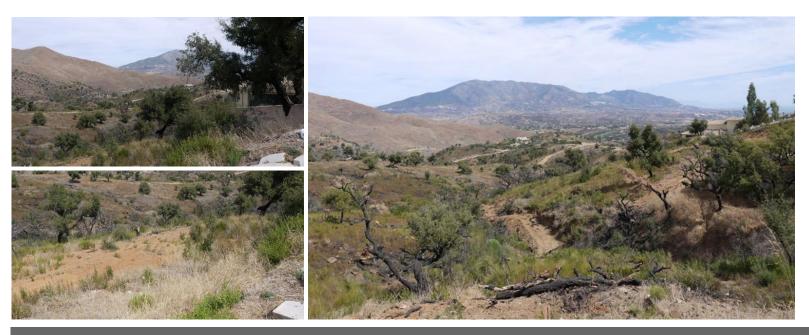

## Участок - Жилой, La Mairena, Marbella

Ref: R2283161 - 500.000 €

beds: 3470

plot: 3470m2

La Mairena is a protected natural environment, with spectacular views sweeping down the mountain, to the Mediterranean Sea and North Africa. Many species of birds, fauna and wild flowers abound, ensuring this is an area of complete peace and tranquillity. A perfect place to build your own holiday home or a permanent residence. Residential Plot, La Mairena, Costa del Sol. Garden/Plot 3470 m². Buildable area: 606: 403,82 m²t 607: 384,90 m²t Setting: Country, Mountain Pueblo, Close To Golf, Close To Sea, Close To Schools. Orientation: North East, East. Views: Sea, Mountain, Country, Panoramic.