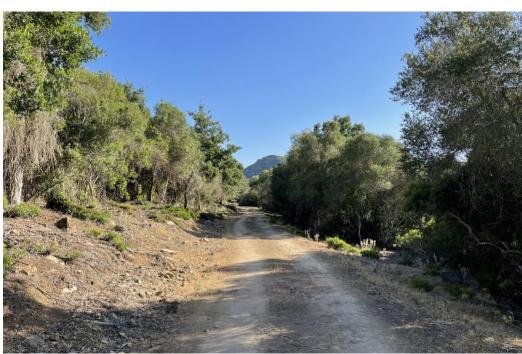

## Вилла - Финка, Castellar de la Frontera Costa de la Luz Cádiz

Ref: R4020931 - 1.800.000 €

This is very large plot of land that consists of various pieces in Cartellar bordering the lake. It also has a house and a small building next to it. Finca - Cortijo, Castellar de la Frontera, Costa de la Luz. 2 Bedrooms, 2 Bathrooms, Built 161 m², Garden/Plot 281500 m². Setting: Suburban, Country, Village, Mountain Pueblo, Close To Forest. Orientation: South East, South. Pool: Room For Pool. Views: Garden, Courtyard, Lake, Forest. Kitchen: Fully Fitted. Garden: Private. Parking: Open, Private. Utilities: Electricity, Drinkable Water.