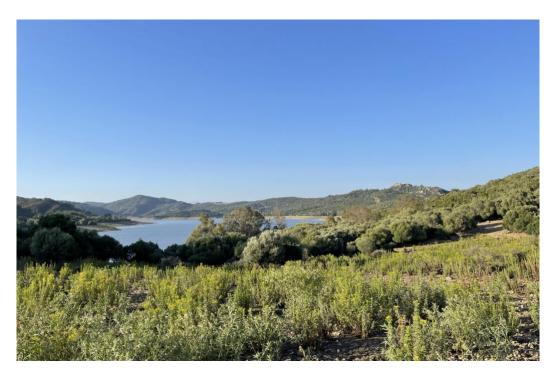

## Вилла - Финка, Castellar de la Frontera Costa de la Luz Cádiz

Ref: R4020931 - 1.800.000 €

This is very large plot of land that consists of various pieces in Cartellar bordering the lake. It also has a house and a small building next to it. Finca - Cortijo, Castellar de la Frontera, Costa de la Luz. 2 Bedrooms, 2 Bathrooms, Built 161 m², Garden/Plot 281500 m². Setting: Suburban, Country, Village, Mountain Pueblo, Close To Forest. Orientation: South East, South. Pool: Room For Pool. Views: Garden, Courtyard, Lake, Forest. Kitchen: Fully Fitted. Garden: Private. Parking: Open, Private. Utilities: Electricity, Drinkable Water.