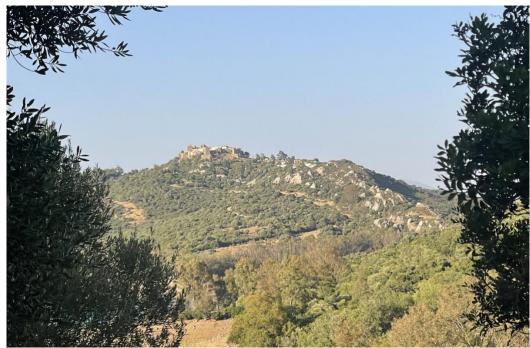

## Вилла - Финка, Castellar de la Frontera Costa de la Luz Cádiz

Ref: R4020931 - 1.800.000 €

This is very large plot of land that consists of various pieces in Cartellar bordering the lake. It also has a house and a small building next to it. Finca - Cortijo, Castellar de la Frontera, Costa de la Luz. 2 Bedrooms, 2 Bathrooms, Built 161 m², Garden/Plot 281500 m². Setting: Suburban, Country, Village, Mountain Pueblo, Close To Forest. Orientation: South East, South. Pool: Room For Pool. Views: Garden, Courtyard, Lake, Forest. Kitchen: Fully Fitted. Garden: Private. Parking: Open, Private. Utilities: Electricity, Drinkable Water.