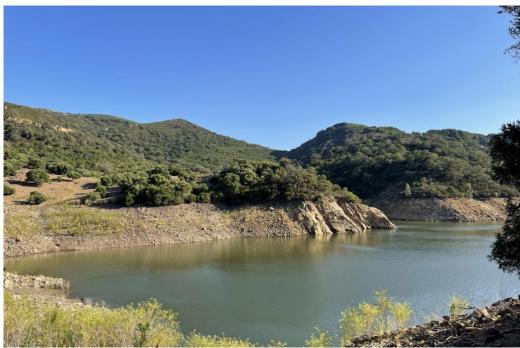

## Вилла - Финка, Castellar de la Frontera Costa de la Luz Cádiz

Ref: R4020931 - 1.800.000 €

This is very large plot of land that consists of various pieces in Cartellar bordering the lake. It also has a house and a small building next to it. Finca - Cortijo, Castellar de la Frontera, Costa de la Luz. 2 Bedrooms, 2 Bathrooms, Built 161 m², Garden/Plot 281500 m². Setting: Suburban, Country, Village, Mountain Pueblo, Close To Forest. Orientation: South East, South. Pool: Room For Pool. Views: Garden, Courtyard, Lake, Forest. Kitchen: Fully Fitted. Garden: Private. Parking: Open, Private. Utilities: Electricity, Drinkable Water.