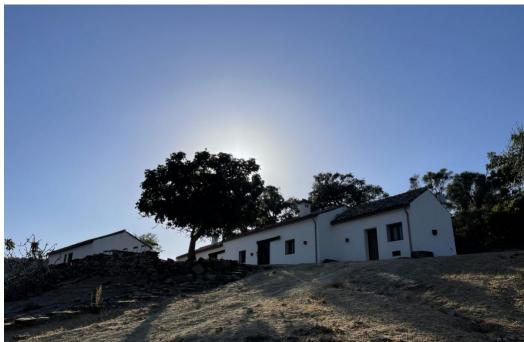

## Вилла - Финка, Castellar de la Frontera Costa de la Luz Cádiz

Ref: R4020931 - 1.800.000 €

This is very large plot of land that consists of various pieces in Cartellar bordering the lake. It also has a house and a small building next to it. Finca - Cortijo, Castellar de la Frontera, Costa de la Luz. 2 Bedrooms, 2 Bathrooms, Built 161 m², Garden/Plot 281500 m². Setting: Suburban, Country, Village, Mountain Pueblo, Close To Forest. Orientation: South East, South. Pool: Room For Pool. Views: Garden, Courtyard, Lake, Forest. Kitchen: Fully Fitted. Garden: Private. Parking: Open, Private. Utilities: Electricity, Drinkable Water.