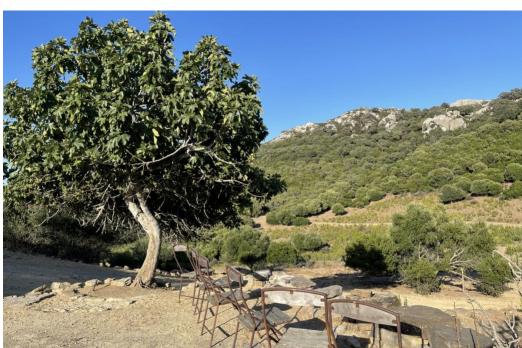

## Вилла - Финка, Castellar de la Frontera Costa de la Luz Cádiz

Ref: R4020931 - 1.800.000 €

This is very large plot of land that consists of various pieces in Cartellar bordering the lake. It also has a house and a small building next to it. Finca - Cortijo, Castellar de la Frontera, Costa de la Luz. 2 Bedrooms, 2 Bathrooms, Built 161 m², Garden/Plot 281500 m². Setting: Suburban, Country, Village, Mountain Pueblo, Close To Forest. Orientation: South East, South. Pool: Room For Pool. Views: Garden, Courtyard, Lake, Forest. Kitchen: Fully Fitted. Garden: Private. Parking: Open, Private. Utilities: Electricity, Drinkable Water.