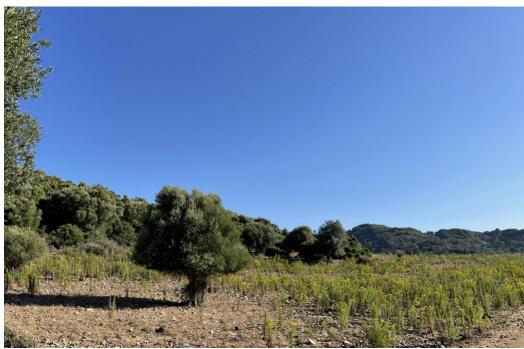

## Вилла - Финка, Castellar de la Frontera Costa de la Luz Cádiz

Ref: R4020931 - 1.800.000 €

This is very large plot of land that consists of various pieces in Cartellar bordering the lake. It also has a house and a small building next to it. Finca - Cortijo, Castellar de la Frontera, Costa de la Luz. 2 Bedrooms, 2 Bathrooms, Built 161 m², Garden/Plot 281500 m². Setting: Suburban, Country, Village, Mountain Pueblo, Close To Forest. Orientation: South East, South. Pool: Room For Pool. Views: Garden, Courtyard, Lake, Forest. Kitchen: Fully Fitted. Garden: Private. Parking: Open, Private. Utilities: Electricity, Drinkable Water.