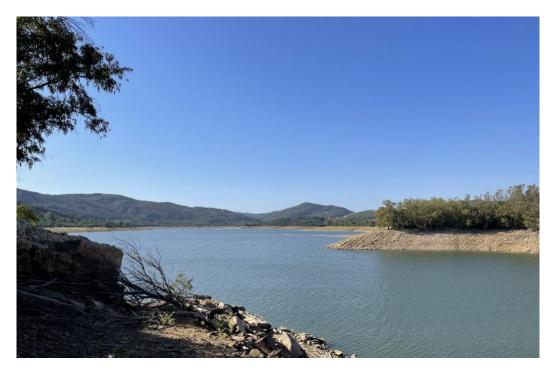

## Вилла - Финка, Castellar de la Frontera Costa de la Luz Cádiz

Ref: R4020931 - 1.800.000 €

This is very large plot of land that consists of various pieces in Cartellar bordering the lake. It also has a house and a small building next to it. Finca - Cortijo, Castellar de la Frontera, Costa de la Luz. 2 Bedrooms, 2 Bathrooms, Built 161 m², Garden/Plot 281500 m². Setting: Suburban, Country, Village, Mountain Pueblo, Close To Forest. Orientation: South East, South. Pool: Room For Pool. Views: Garden, Courtyard, Lake, Forest. Kitchen: Fully Fitted. Garden: Private. Parking: Open, Private. Utilities: Electricity, Drinkable Water.