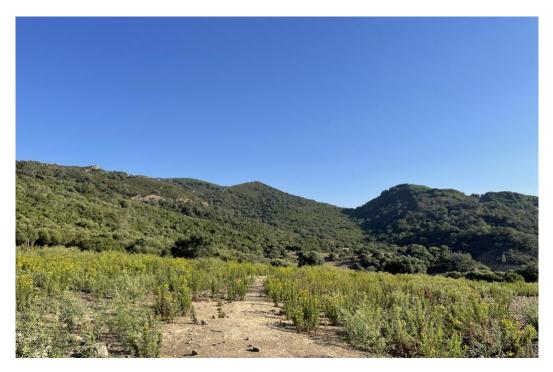

## Вилла - Финка, Castellar de la Frontera Costa de la Luz Cádiz

Ref: R4020931 - 1.800.000 €

This is very large plot of land that consists of various pieces in Cartellar bordering the lake. It also has a house and a small building next to it. Finca - Cortijo, Castellar de la Frontera, Costa de la Luz. 2 Bedrooms, 2 Bathrooms, Built 161 m², Garden/Plot 281500 m². Setting: Suburban, Country, Village, Mountain Pueblo, Close To Forest. Orientation: South East, South. Pool: Room For Pool. Views: Garden, Courtyard, Lake, Forest. Kitchen: Fully Fitted. Garden: Private. Parking: Open, Private. Utilities: Electricity, Drinkable Water.