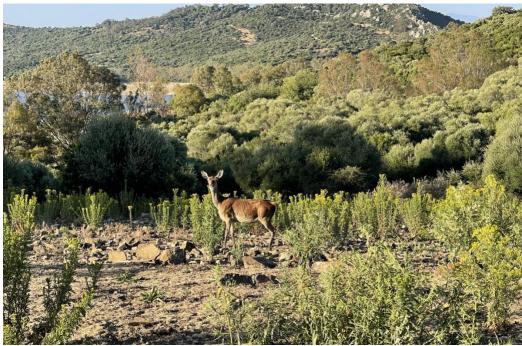

## Вилла - Финка, Castellar de la Frontera Costa de la Luz Cádiz

Ref: R4020931 - 1.800.000 €

This is very large plot of land that consists of various pieces in Cartellar bordering the lake. It also has a house and a small building next to it. Finca - Cortijo, Castellar de la Frontera, Costa de la Luz. 2 Bedrooms, 2 Bathrooms, Built 161 m², Garden/Plot 281500 m². Setting: Suburban, Country, Village, Mountain Pueblo, Close To Forest. Orientation: South East, South. Pool: Room For Pool. Views: Garden, Courtyard, Lake, Forest. Kitchen: Fully Fitted. Garden: Private. Parking: Open, Private. Utilities: Electricity, Drinkable Water.