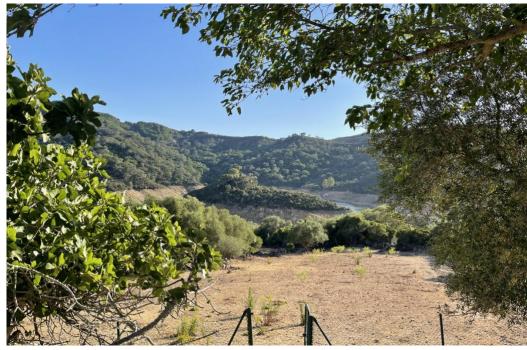

## Вилла - Финка, Castellar de la Frontera Costa de la Luz Cádiz

Ref: R4020931 - 1.800.000 €

This is very large plot of land that consists of various pieces in Cartellar bordering the lake. It also has a house and a small building next to it. Finca - Cortijo, Castellar de la Frontera, Costa de la Luz. 2 Bedrooms, 2 Bathrooms, Built 161 m², Garden/Plot 281500 m². Setting: Suburban, Country, Village, Mountain Pueblo, Close To Forest. Orientation: South East, South. Pool: Room For Pool. Views: Garden, Courtyard, Lake, Forest. Kitchen: Fully Fitted. Garden: Private. Parking: Open, Private. Utilities: Electricity, Drinkable Water.