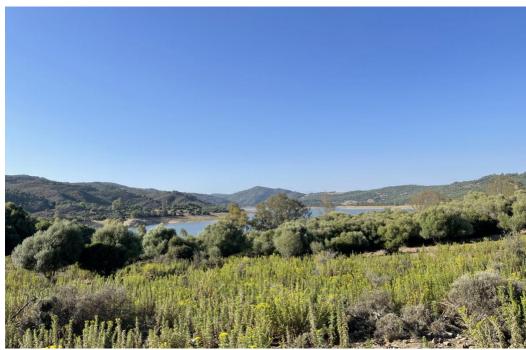

## Вилла - Финка, Castellar de la Frontera Costa de la Luz Cádiz

Ref: R4020931 - 1.800.000 €

This is very large plot of land that consists of various pieces in Cartellar bordering the lake. It also has a house and a small building next to it. Finca - Cortijo, Castellar de la Frontera, Costa de la Luz. 2 Bedrooms, 2 Bathrooms, Built 161 m², Garden/Plot 281500 m². Setting: Suburban, Country, Village, Mountain Pueblo, Close To Forest. Orientation: South East, South. Pool: Room For Pool. Views: Garden, Courtyard, Lake, Forest. Kitchen: Fully Fitted. Garden: Private. Parking: Open, Private. Utilities: Electricity, Drinkable Water.