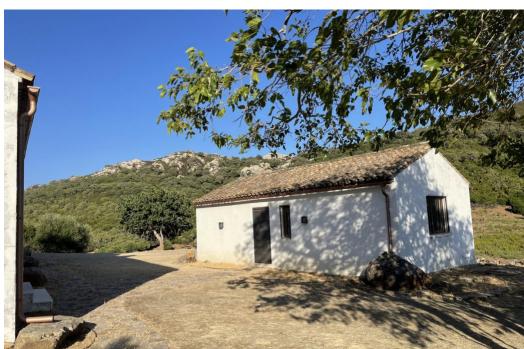

## Вилла - Финка, Castellar de la Frontera Costa de la Luz Cádiz

Ref: R4020931 - 1.800.000 €

This is very large plot of land that consists of various pieces in Cartellar bordering the lake. It also has a house and a small building next to it. Finca - Cortijo, Castellar de la Frontera, Costa de la Luz. 2 Bedrooms, 2 Bathrooms, Built 161 m², Garden/Plot 281500 m². Setting: Suburban, Country, Village, Mountain Pueblo, Close To Forest. Orientation: South East, South. Pool: Room For Pool. Views: Garden, Courtyard, Lake, Forest. Kitchen: Fully Fitted. Garden: Private. Parking: Open, Private. Utilities: Electricity, Drinkable Water.