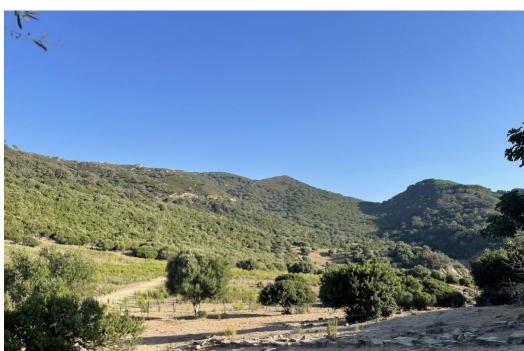

## Вилла - Финка, Castellar de la Frontera Costa de la Luz Cádiz

Ref: R4020931 - 1.800.000 €

This is very large plot of land that consists of various pieces in Cartellar bordering the lake. It also has a house and a small building next to it. Finca - Cortijo, Castellar de la Frontera, Costa de la Luz. 2 Bedrooms, 2 Bathrooms, Built 161 m², Garden/Plot 281500 m². Setting: Suburban, Country, Village, Mountain Pueblo, Close To Forest. Orientation: South East, South. Pool: Room For Pool. Views: Garden, Courtyard, Lake, Forest. Kitchen: Fully Fitted. Garden: Private. Parking: Open, Private. Utilities: Electricity, Drinkable Water.