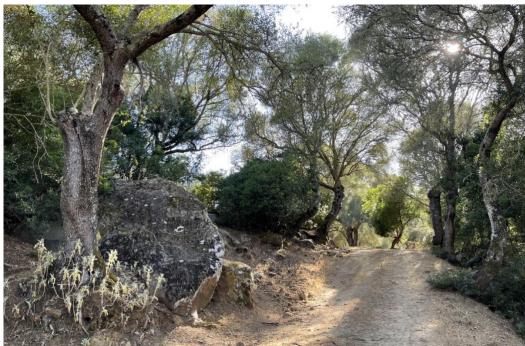

## Вилла - Финка, Castellar de la Frontera Costa de la Luz Cádiz

Ref: R4020931 - 1.800.000 €

This is very large plot of land that consists of various pieces in Cartellar bordering the lake. It also has a house and a small building next to it. Finca - Cortijo, Castellar de la Frontera, Costa de la Luz. 2 Bedrooms, 2 Bathrooms, Built 161 m², Garden/Plot 281500 m². Setting: Suburban, Country, Village, Mountain Pueblo, Close To Forest. Orientation: South East, South. Pool: Room For Pool. Views: Garden, Courtyard, Lake, Forest. Kitchen: Fully Fitted. Garden: Private. Parking: Open, Private. Utilities: Electricity, Drinkable Water.