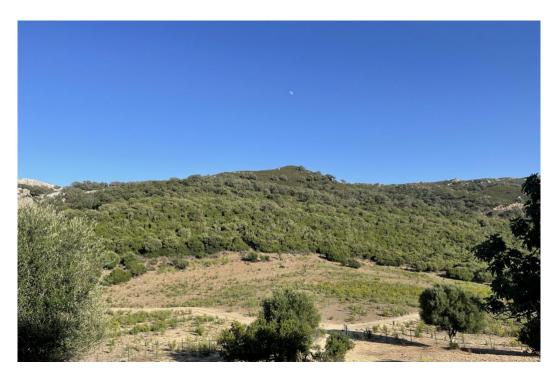

## Вилла - Финка, Castellar de la Frontera Costa de la Luz Cádiz

Ref: R4020931 - 1.800.000 €

This is very large plot of land that consists of various pieces in Cartellar bordering the lake. It also has a house and a small building next to it. Finca - Cortijo, Castellar de la Frontera, Costa de la Luz. 2 Bedrooms, 2 Bathrooms, Built 161 m², Garden/Plot 281500 m². Setting: Suburban, Country, Village, Mountain Pueblo, Close To Forest. Orientation: South East, South. Pool: Room For Pool. Views: Garden, Courtyard, Lake, Forest. Kitchen: Fully Fitted. Garden: Private. Parking: Open, Private. Utilities: Electricity, Drinkable Water.