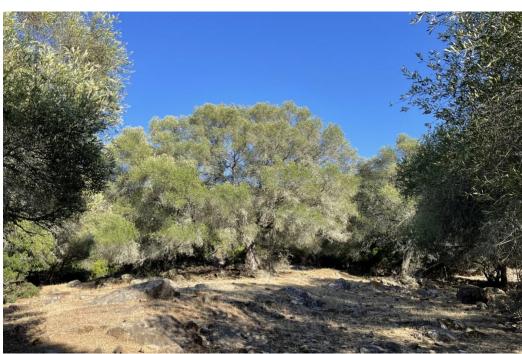

## Вилла - Финка, Castellar de la Frontera Costa de la Luz Cádiz

Ref: R4020931 - 1.800.000 €

This is very large plot of land that consists of various pieces in Cartellar bordering the lake. It also has a house and a small building next to it. Finca - Cortijo, Castellar de la Frontera, Costa de la Luz. 2 Bedrooms, 2 Bathrooms, Built 161 m², Garden/Plot 281500 m². Setting: Suburban, Country, Village, Mountain Pueblo, Close To Forest. Orientation: South East, South. Pool: Room For Pool. Views: Garden, Courtyard, Lake, Forest. Kitchen: Fully Fitted. Garden: Private. Parking: Open, Private. Utilities: Electricity, Drinkable Water.