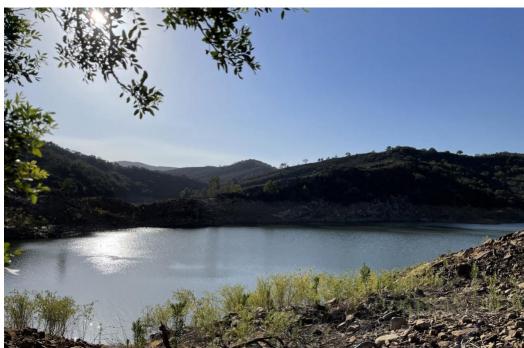

## Вилла - Финка, Castellar de la Frontera Costa de la Luz Cádiz

Ref: R4020931 - 1.800.000 €

This is very large plot of land that consists of various pieces in Cartellar bordering the lake. It also has a house and a small building next to it. Finca - Cortijo, Castellar de la Frontera, Costa de la Luz. 2 Bedrooms, 2 Bathrooms, Built 161 m², Garden/Plot 281500 m². Setting: Suburban, Country, Village, Mountain Pueblo, Close To Forest. Orientation: South East, South. Pool: Room For Pool. Views: Garden, Courtyard, Lake, Forest. Kitchen: Fully Fitted. Garden: Private. Parking: Open, Private. Utilities: Electricity, Drinkable Water.