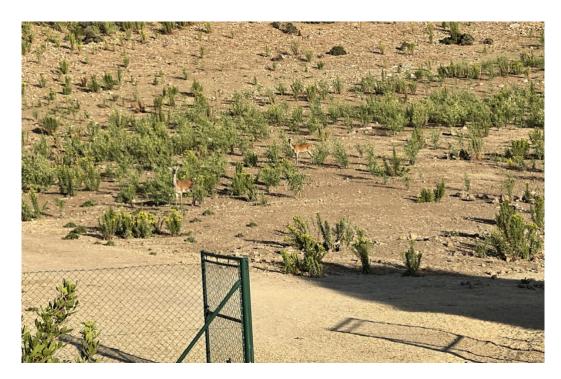

## Вилла - Финка, Castellar de la Frontera Costa de la Luz Cádiz

Ref: R4020931 - 1.800.000 €

This is very large plot of land that consists of various pieces in Cartellar bordering the lake. It also has a house and a small building next to it. Finca - Cortijo, Castellar de la Frontera, Costa de la Luz. 2 Bedrooms, 2 Bathrooms, Built 161 m², Garden/Plot 281500 m². Setting: Suburban, Country, Village, Mountain Pueblo, Close To Forest. Orientation: South East, South. Pool: Room For Pool. Views: Garden, Courtyard, Lake, Forest. Kitchen: Fully Fitted. Garden: Private. Parking: Open, Private. Utilities: Electricity, Drinkable Water.