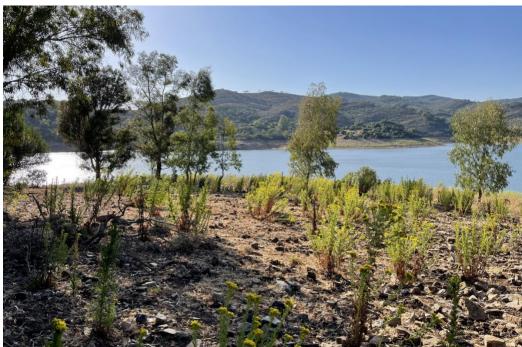

## Вилла - Финка, Castellar de la Frontera Costa de la Luz Cádiz

Ref: R4020931 - 1.800.000 €

This is very large plot of land that consists of various pieces in Cartellar bordering the lake. It also has a house and a small building next to it. Finca - Cortijo, Castellar de la Frontera, Costa de la Luz. 2 Bedrooms, 2 Bathrooms, Built 161 m², Garden/Plot 281500 m². Setting: Suburban, Country, Village, Mountain Pueblo, Close To Forest. Orientation: South East, South. Pool: Room For Pool. Views: Garden, Courtyard, Lake, Forest. Kitchen: Fully Fitted. Garden: Private. Parking: Open, Private. Utilities: Electricity, Drinkable Water.