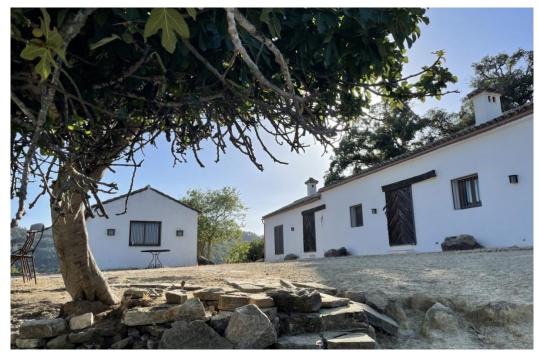

## Вилла - Финка, Castellar de la Frontera Costa de la Luz Cádiz

Ref: R4020931 - 1.800.000 €

This is very large plot of land that consists of various pieces in Cartellar bordering the lake. It also has a house and a small building next to it. Finca - Cortijo, Castellar de la Frontera, Costa de la Luz. 2 Bedrooms, 2 Bathrooms, Built 161 m², Garden/Plot 281500 m². Setting: Suburban, Country, Village, Mountain Pueblo, Close To Forest. Orientation: South East, South. Pool: Room For Pool. Views: Garden, Courtyard, Lake, Forest. Kitchen: Fully Fitted. Garden: Private. Parking: Open, Private. Utilities: Electricity, Drinkable Water.