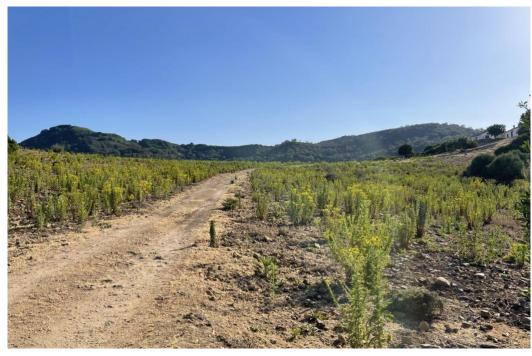

## Вилла - Финка, Castellar de la Frontera Costa de la Luz Cádiz

Ref: R4020931 - 1.800.000 €

This is very large plot of land that consists of various pieces in Cartellar bordering the lake. It also has a house and a small building next to it. Finca - Cortijo, Castellar de la Frontera, Costa de la Luz. 2 Bedrooms, 2 Bathrooms, Built 161 m², Garden/Plot 281500 m². Setting: Suburban, Country, Village, Mountain Pueblo, Close To Forest. Orientation: South East, South. Pool: Room For Pool. Views: Garden, Courtyard, Lake, Forest. Kitchen: Fully Fitted. Garden: Private. Parking: Open, Private. Utilities: Electricity, Drinkable Water.