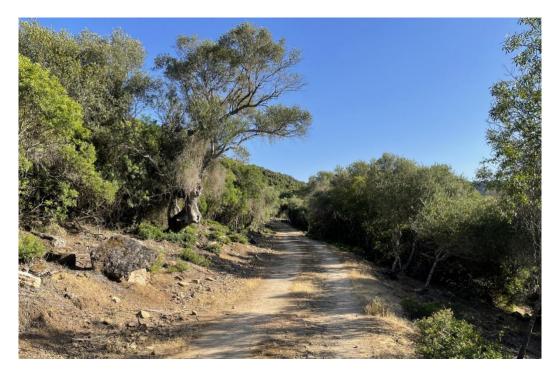

## Вилла - Финка, Castellar de la Frontera Costa de la Luz Cádiz

Ref: R4020931 - 1.800.000 €

This is very large plot of land that consists of various pieces in Cartellar bordering the lake. It also has a house and a small building next to it. Finca - Cortijo, Castellar de la Frontera, Costa de la Luz. 2 Bedrooms, 2 Bathrooms, Built 161 m², Garden/Plot 281500 m². Setting: Suburban, Country, Village, Mountain Pueblo, Close To Forest. Orientation: South East, South. Pool: Room For Pool. Views: Garden, Courtyard, Lake, Forest. Kitchen: Fully Fitted. Garden: Private. Parking: Open, Private. Utilities: Electricity, Drinkable Water.