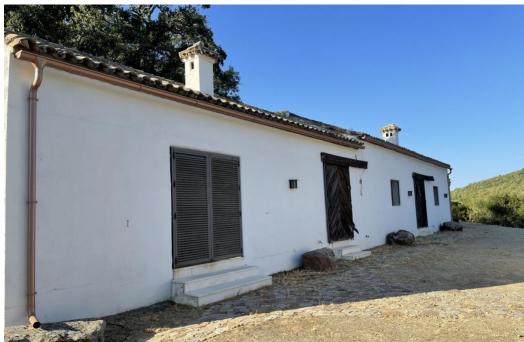

## Вилла - Финка, Castellar de la Frontera Costa de la Luz Cádiz

Ref: R4020931 - 1.800.000 €

This is very large plot of land that consists of various pieces in Cartellar bordering the lake. It also has a house and a small building next to it. Finca - Cortijo, Castellar de la Frontera, Costa de la Luz. 2 Bedrooms, 2 Bathrooms, Built 161 m², Garden/Plot 281500 m². Setting: Suburban, Country, Village, Mountain Pueblo, Close To Forest. Orientation: South East, South. Pool: Room For Pool. Views: Garden, Courtyard, Lake, Forest. Kitchen: Fully Fitted. Garden: Private. Parking: Open, Private. Utilities: Electricity, Drinkable Water.