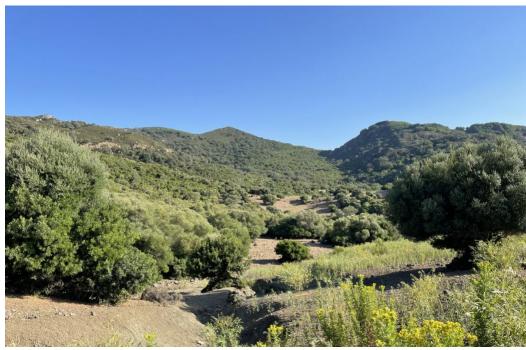

## Вилла - Финка, Castellar de la Frontera Costa de la Luz Cádiz

Ref: R4020931 - 1.800.000 €

This is very large plot of land that consists of various pieces in Cartellar bordering the lake. It also has a house and a small building next to it. Finca - Cortijo, Castellar de la Frontera, Costa de la Luz. 2 Bedrooms, 2 Bathrooms, Built 161 m², Garden/Plot 281500 m². Setting: Suburban, Country, Village, Mountain Pueblo, Close To Forest. Orientation: South East, South. Pool: Room For Pool. Views: Garden, Courtyard, Lake, Forest. Kitchen: Fully Fitted. Garden: Private. Parking: Open, Private. Utilities: Electricity, Drinkable Water.