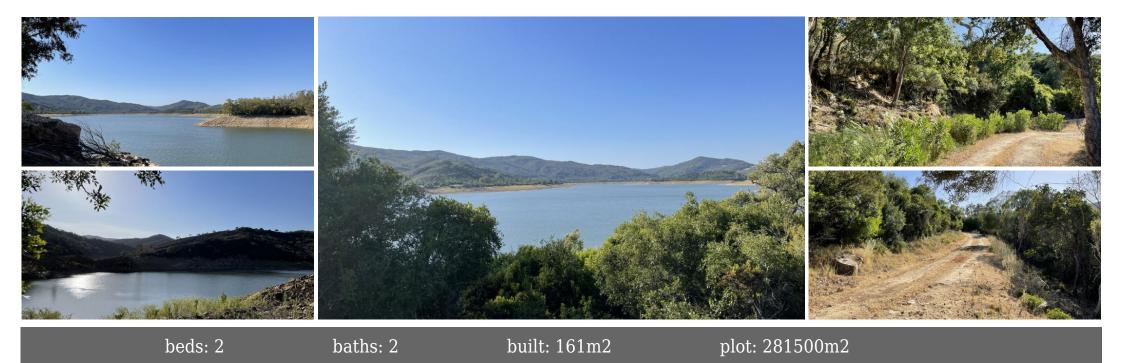

## Вилла - Финка, Castellar de la Frontera Costa de la Luz Cádiz

Ref: R4020931 - 1.800.000 €

This is very large plot of land that consists of various pieces in Cartellar bordering the lake. It also has a house and a small building next to it. Finca - Cortijo, Castellar de la Frontera, Costa de la Luz. 2 Bedrooms, 2 Bathrooms, Built 161 m², Garden/Plot 281500 m². Setting: Suburban, Country, Village, Mountain Pueblo, Close To Forest. Orientation: South East, South. Pool: Room For Pool. Views: Garden, Courtyard, Lake, Forest. Kitchen: Fully Fitted. Garden: Private. Parking: Open, Private. Utilities: Electricity, Drinkable Water.