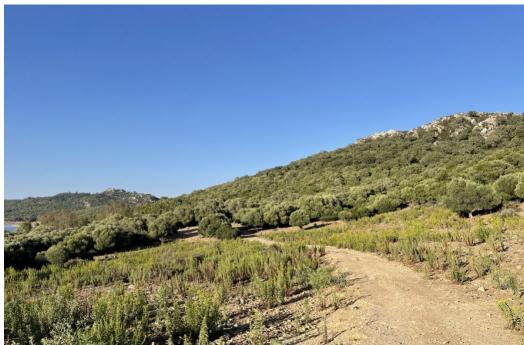

## Вилла - Финка, Castellar de la Frontera Costa de la Luz Cádiz

Ref: R4020931 - 1.800.000 €

This is very large plot of land that consists of various pieces in Cartellar bordering the lake. It also has a house and a small building next to it. Finca - Cortijo, Castellar de la Frontera, Costa de la Luz. 2 Bedrooms, 2 Bathrooms, Built 161 m², Garden/Plot 281500 m². Setting: Suburban, Country, Village, Mountain Pueblo, Close To Forest. Orientation: South East, South. Pool: Room For Pool. Views: Garden, Courtyard, Lake, Forest. Kitchen: Fully Fitted. Garden: Private. Parking: Open, Private. Utilities: Electricity, Drinkable Water.