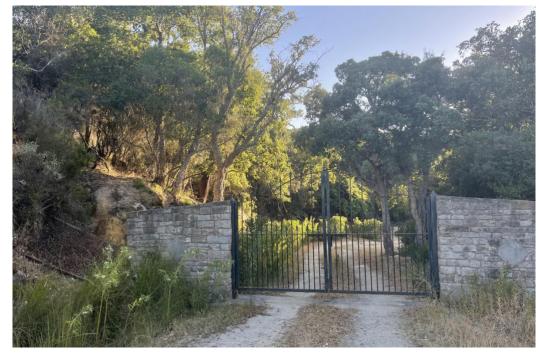

## Вилла - Финка, Castellar de la Frontera Costa de la Luz Cádiz

Ref: R4020931 - 1.800.000 €

This is very large plot of land that consists of various pieces in Cartellar bordering the lake. It also has a house and a small building next to it. Finca - Cortijo, Castellar de la Frontera, Costa de la Luz. 2 Bedrooms, 2 Bathrooms, Built 161 m², Garden/Plot 281500 m². Setting: Suburban, Country, Village, Mountain Pueblo, Close To Forest. Orientation: South East, South. Pool: Room For Pool. Views: Garden, Courtyard, Lake, Forest. Kitchen: Fully Fitted. Garden: Private. Parking: Open, Private. Utilities: Electricity, Drinkable Water.