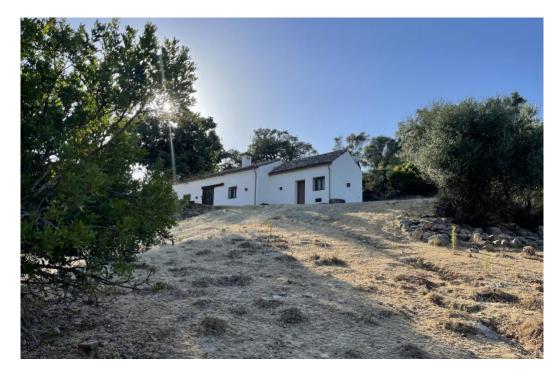

## Вилла - Финка, Castellar de la Frontera Costa de la Luz Cádiz

Ref: R4020931 - 1.800.000 €

This is very large plot of land that consists of various pieces in Cartellar bordering the lake. It also has a house and a small building next to it. Finca - Cortijo, Castellar de la Frontera, Costa de la Luz. 2 Bedrooms, 2 Bathrooms, Built 161 m², Garden/Plot 281500 m². Setting: Suburban, Country, Village, Mountain Pueblo, Close To Forest. Orientation: South East, South. Pool: Room For Pool. Views: Garden, Courtyard, Lake, Forest. Kitchen: Fully Fitted. Garden: Private. Parking: Open, Private. Utilities: Electricity, Drinkable Water.