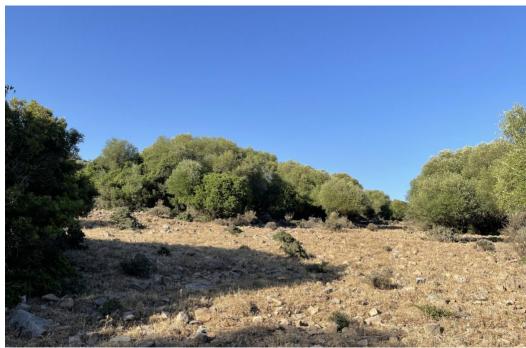

## Вилла - Финка, Castellar de la Frontera Costa de la Luz Cádiz

Ref: R4020931 - 1.800.000 €

This is very large plot of land that consists of various pieces in Cartellar bordering the lake. It also has a house and a small building next to it. Finca - Cortijo, Castellar de la Frontera, Costa de la Luz. 2 Bedrooms, 2 Bathrooms, Built 161 m², Garden/Plot 281500 m². Setting: Suburban, Country, Village, Mountain Pueblo, Close To Forest. Orientation: South East, South. Pool: Room For Pool. Views: Garden, Courtyard, Lake, Forest. Kitchen: Fully Fitted. Garden: Private. Parking: Open, Private. Utilities: Electricity, Drinkable Water.