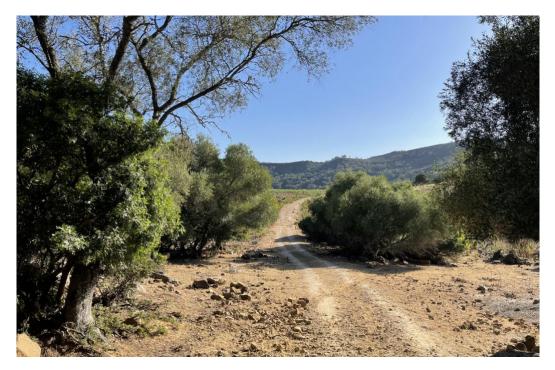

## Вилла - Финка, Castellar de la Frontera Costa de la Luz Cádiz

Ref: R4020931 - 1.800.000 €

This is very large plot of land that consists of various pieces in Cartellar bordering the lake. It also has a house and a small building next to it. Finca - Cortijo, Castellar de la Frontera, Costa de la Luz. 2 Bedrooms, 2 Bathrooms, Built 161 m², Garden/Plot 281500 m². Setting: Suburban, Country, Village, Mountain Pueblo, Close To Forest. Orientation: South East, South. Pool: Room For Pool. Views: Garden, Courtyard, Lake, Forest. Kitchen: Fully Fitted. Garden: Private. Parking: Open, Private. Utilities: Electricity, Drinkable Water.