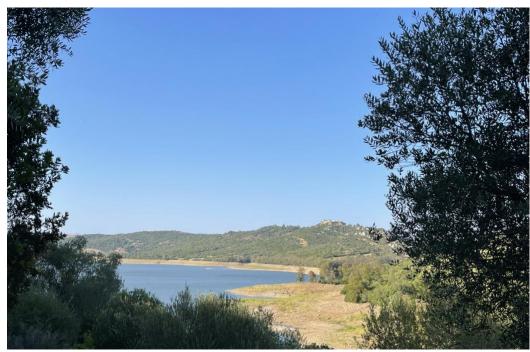

## Вилла - Финка, Castellar de la Frontera Costa de la Luz Cádiz

Ref: R4020931 - 1.800.000 €

This is very large plot of land that consists of various pieces in Cartellar bordering the lake. It also has a house and a small building next to it. Finca - Cortijo, Castellar de la Frontera, Costa de la Luz. 2 Bedrooms, 2 Bathrooms, Built 161 m², Garden/Plot 281500 m². Setting: Suburban, Country, Village, Mountain Pueblo, Close To Forest. Orientation: South East, South. Pool: Room For Pool. Views: Garden, Courtyard, Lake, Forest. Kitchen: Fully Fitted. Garden: Private. Parking: Open, Private. Utilities: Electricity, Drinkable Water.