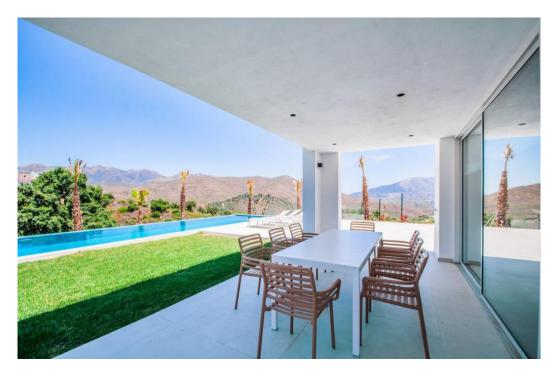

## Вилла - Особняк, La Mairena, Marbella

Ref: R4285579 - 1.600.000 €

La Mairena is a beautiful area located in the hills of Marbella, on the Costa del Sol in Spain. The area is known for its natural beauty and stunning views of the Mediterranean Sea, and it is the perfect location for a modern house surrounded by green zones. As you approach the house, you are greeted by a beautiful driveway that leads up to a modern and sleek architectural masterpiece. The house is designed to seamlessly blend in with its natural surroundings, with large windows and sliding glass doors that allow for plenty of natural light and breathtaking views. The house is situated on a plot of land that is surrounded by lush greenery and a variety of trees and plants. There are several outdoor living spaces, including a large terrace with comfortable seating and dining areas, as well as a swimming pool and a roof terrace. Inside, the house is spacious and open, with high ceilings and clean lines. The living room is the heart of the home, with large windows that offer panoramic views of the surrounding mountains and sea. The kitchen is modern and fully equipped, with high-end appliances. There are three bedrooms in the house, each with its own en-suite bathroom and plenty of closet space. The master suite is particularly impressive, with a large walk-in closet, a luxurious bathroom, and its own private terrace with stunning views. Throughout the house, there are plenty of modern amenities, including air conditioning, underfloor heating, pre-installed smart home technology. In summary, this modern house in La Mairena is the perfect blend of luxury and nature, offering breathtaking views, plenty of outdoor living spaces, and all the modern amenities you could ask for.