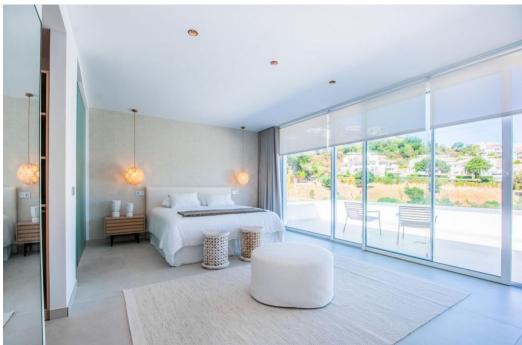

## Вилла - Особняк, La Mairena, Marbella

Ref: R4285579 - 1.600.000 €

La Mairena is a beautiful area located in the hills of Marbella, on the Costa del Sol in Spain. The area is known for its natural beauty and stunning views of the Mediterranean Sea, and it is the perfect location for a modern house surrounded by green zones. As you approach the house, you are greeted by a beautiful driveway that leads up to a modern and sleek architectural masterpiece. The house is designed to seamlessly blend in with its natural surroundings, with large windows and sliding glass doors that allow for plenty of natural light and breathtaking views. The house is situated on a plot of land that is surrounded by lush greenery and a variety of trees and plants. There are several outdoor living spaces, including a large terrace with comfortable seating and dining areas, as well as a swimming pool and a roof terrace. Inside, the house is spacious and open, with high ceilings and clean lines. The living room is the heart of the home, with large windows that offer panoramic views of the surrounding mountains and sea. The kitchen is modern and fully equipped, with high-end appliances. There are three bedrooms in the house, each with its own en-suite bathroom and plenty of closet space. The master suite is particularly impressive, with a large walk-in closet, a luxurious bathroom, and its own private terrace with stunning views. Throughout the house, there are plenty of modern amenities, including air conditioning, underfloor heating, pre-installed smart home technology. In summary, this modern house in La Mairena is the perfect blend of luxury and nature, offering breathtaking views, plenty of outdoor living spaces, and all the modern amenities you could ask for.