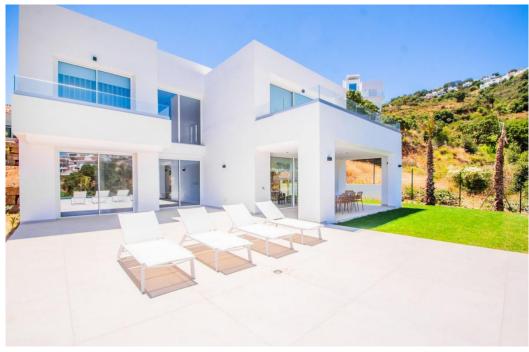

## Вилла - Особняк, La Mairena, Marbella

Ref: R4285579 - 1.600.000 €

La Mairena is a beautiful area located in the hills of Marbella, on the Costa del Sol in Spain. The area is known for its natural beauty and stunning views of the Mediterranean Sea, and it is the perfect location for a modern house surrounded by green zones. As you approach the house, you are greeted by a beautiful driveway that leads up to a modern and sleek architectural masterpiece. The house is designed to seamlessly blend in with its natural surroundings, with large windows and sliding glass doors that allow for plenty of natural light and breathtaking views. The house is situated on a plot of land that is surrounded by lush greenery and a variety of trees and plants. There are several outdoor living spaces, including a large terrace with comfortable seating and dining areas, as well as a swimming pool and a roof terrace. Inside, the house is spacious and open, with high ceilings and clean lines. The living room is the heart of the home, with large windows that offer panoramic views of the surrounding mountains and sea. The kitchen is modern and fully equipped, with high-end appliances. There are three bedrooms in the house, each with its own en-suite bathroom and plenty of closet space. The master suite is particularly impressive, with a large walk-in closet, a luxurious bathroom, and its own private terrace with stunning views. Throughout the house, there are plenty of modern amenities, including air conditioning, underfloor heating, pre-installed smart home technology. In summary, this modern house in La Mairena is the perfect blend of luxury and nature, offering breathtaking views, plenty of outdoor living spaces, and all the modern amenities you could ask for.