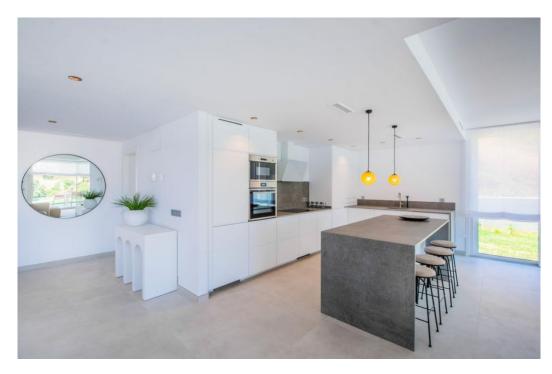

## Вилла - Особняк, La Mairena, Marbella

Ref: R4285579 - 1.600.000 €

La Mairena is a beautiful area located in the hills of Marbella, on the Costa del Sol in Spain. The area is known for its natural beauty and stunning views of the Mediterranean Sea, and it is the perfect location for a modern house surrounded by green zones. As you approach the house, you are greeted by a beautiful driveway that leads up to a modern and sleek architectural masterpiece. The house is designed to seamlessly blend in with its natural surroundings, with large windows and sliding glass doors that allow for plenty of natural light and breathtaking views. The house is situated on a plot of land that is surrounded by lush greenery and a variety of trees and plants. There are several outdoor living spaces, including a large terrace with comfortable seating and dining areas, as well as a swimming pool and a roof terrace. Inside, the house is spacious and open, with high ceilings and clean lines. The living room is the heart of the home, with large windows that offer panoramic views of the surrounding mountains and sea. The kitchen is modern and fully equipped, with high-end appliances. There are three bedrooms in the house, each with its own en-suite bathroom and plenty of closet space. The master suite is particularly impressive, with a large walk-in closet, a luxurious bathroom, and its own private terrace with stunning views. Throughout the house, there are plenty of modern amenities, including air conditioning, underfloor heating, pre-installed smart home technology. In summary, this modern house in La Mairena is the perfect blend of luxury and nature, offering breathtaking views, plenty of outdoor living spaces, and all the modern amenities you could ask for.