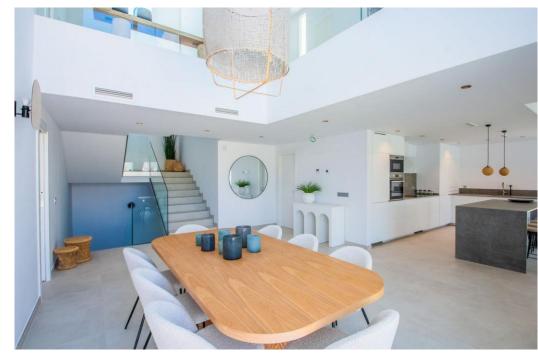

## Вилла - Особняк, La Mairena, Marbella

Ref: R4285579 - 1.600.000 €

La Mairena is a beautiful area located in the hills of Marbella, on the Costa del Sol in Spain. The area is known for its natural beauty and stunning views of the Mediterranean Sea, and it is the perfect location for a modern house surrounded by green zones. As you approach the house, you are greeted by a beautiful driveway that leads up to a modern and sleek architectural masterpiece. The house is designed to seamlessly blend in with its natural surroundings, with large windows and sliding glass doors that allow for plenty of natural light and breathtaking views. The house is situated on a plot of land that is surrounded by lush greenery and a variety of trees and plants. There are several outdoor living spaces, including a large terrace with comfortable seating and dining areas, as well as a swimming pool and a roof terrace. Inside, the house is spacious and open, with high ceilings and clean lines. The living room is the heart of the home, with large windows that offer panoramic views of the surrounding mountains and sea. The kitchen is modern and fully equipped, with high-end appliances. There are three bedrooms in the house, each with its own en-suite bathroom and plenty of closet space. The master suite is particularly impressive, with a large walk-in closet, a luxurious bathroom, and its own private terrace with stunning views. Throughout the house, there are plenty of modern amenities, including air conditioning, underfloor heating, pre-installed smart home technology. In summary, this modern house in La Mairena is the perfect blend of luxury and nature, offering breathtaking views, plenty of outdoor living spaces, and all the modern amenities you could ask for.