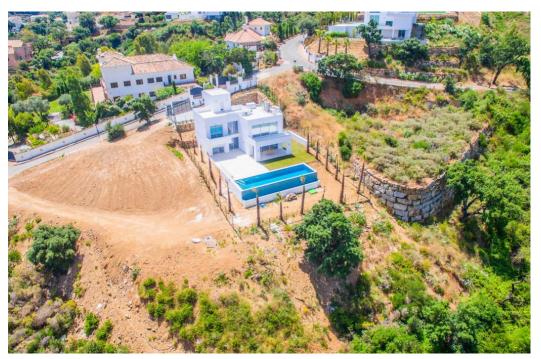

## Вилла - Особняк, La Mairena, Marbella

Ref: R4285579 - 1.600.000 €

La Mairena is a beautiful area located in the hills of Marbella, on the Costa del Sol in Spain. The area is known for its natural beauty and stunning views of the Mediterranean Sea, and it is the perfect location for a modern house surrounded by green zones. As you approach the house, you are greeted by a beautiful driveway that leads up to a modern and sleek architectural masterpiece. The house is designed to seamlessly blend in with its natural surroundings, with large windows and sliding glass doors that allow for plenty of natural light and breathtaking views. The house is situated on a plot of land that is surrounded by lush greenery and a variety of trees and plants. There are several outdoor living spaces, including a large terrace with comfortable seating and dining areas, as well as a swimming pool and a roof terrace. Inside, the house is spacious and open, with high ceilings and clean lines. The living room is the heart of the home, with large windows that offer panoramic views of the surrounding mountains and sea. The kitchen is modern and fully equipped, with high-end appliances. There are three bedrooms in the house, each with its own en-suite bathroom and plenty of closet space. The master suite is particularly impressive, with a large walk-in closet, a luxurious bathroom, and its own private terrace with stunning views. Throughout the house, there are plenty of modern amenities, including air conditioning, underfloor heating, pre-installed smart home technology. In summary, this modern house in La Mairena is the perfect blend of luxury and nature, offering breathtaking views, plenty of outdoor living spaces, and all the modern amenities you could ask for.