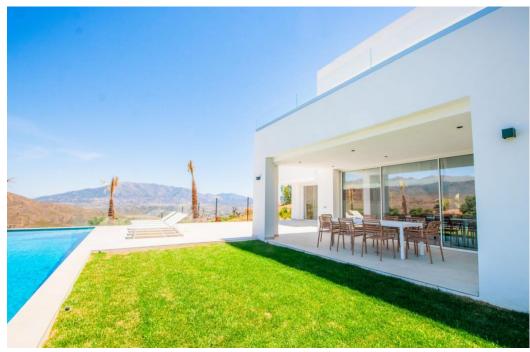

## Вилла - Особняк, La Mairena, Marbella

Ref: R4285579 - 1.600.000 €

La Mairena is a beautiful area located in the hills of Marbella, on the Costa del Sol in Spain. The area is known for its natural beauty and stunning views of the Mediterranean Sea, and it is the perfect location for a modern house surrounded by green zones. As you approach the house, you are greeted by a beautiful driveway that leads up to a modern and sleek architectural masterpiece. The house is designed to seamlessly blend in with its natural surroundings, with large windows and sliding glass doors that allow for plenty of natural light and breathtaking views. The house is situated on a plot of land that is surrounded by lush greenery and a variety of trees and plants. There are several outdoor living spaces, including a large terrace with comfortable seating and dining areas, as well as a swimming pool and a roof terrace. Inside, the house is spacious and open, with high ceilings and clean lines. The living room is the heart of the home, with large windows that offer panoramic views of the surrounding mountains and sea. The kitchen is modern and fully equipped, with high-end appliances. There are three bedrooms in the house, each with its own en-suite bathroom and plenty of closet space. The master suite is particularly impressive, with a large walk-in closet, a luxurious bathroom, and its own private terrace with stunning views. Throughout the house, there are plenty of modern amenities, including air conditioning, underfloor heating, pre-installed smart home technology. In summary, this modern house in La Mairena is the perfect blend of luxury and nature, offering breathtaking views, plenty of outdoor living spaces, and all the modern amenities you could ask for.