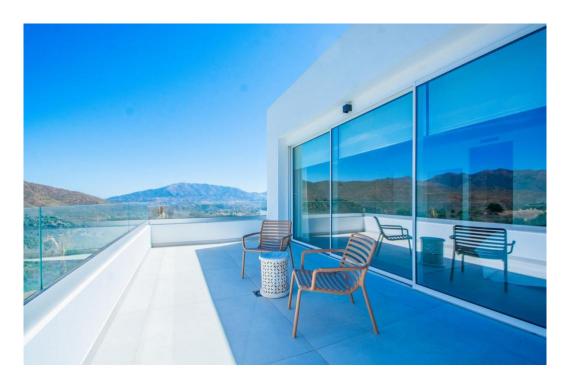

## Вилла - Особняк, La Mairena, Marbella

Ref: R4285579 - 1.600.000 €

La Mairena is a beautiful area located in the hills of Marbella, on the Costa del Sol in Spain. The area is known for its natural beauty and stunning views of the Mediterranean Sea, and it is the perfect location for a modern house surrounded by green zones. As you approach the house, you are greeted by a beautiful driveway that leads up to a modern and sleek architectural masterpiece. The house is designed to seamlessly blend in with its natural surroundings, with large windows and sliding glass doors that allow for plenty of natural light and breathtaking views. The house is situated on a plot of land that is surrounded by lush greenery and a variety of trees and plants. There are several outdoor living spaces, including a large terrace with comfortable seating and dining areas, as well as a swimming pool and a roof terrace. Inside, the house is spacious and open, with high ceilings and clean lines. The living room is the heart of the home, with large windows that offer panoramic views of the surrounding mountains and sea. The kitchen is modern and fully equipped, with high-end appliances. There are three bedrooms in the house, each with its own en-suite bathroom and plenty of closet space. The master suite is particularly impressive, with a large walk-in closet, a luxurious bathroom, and its own private terrace with stunning views. Throughout the house, there are plenty of modern amenities, including air conditioning, underfloor heating, pre-installed smart home technology. In summary, this modern house in La Mairena is the perfect blend of luxury and nature, offering breathtaking views, plenty of outdoor living spaces, and all the modern amenities you could ask for.