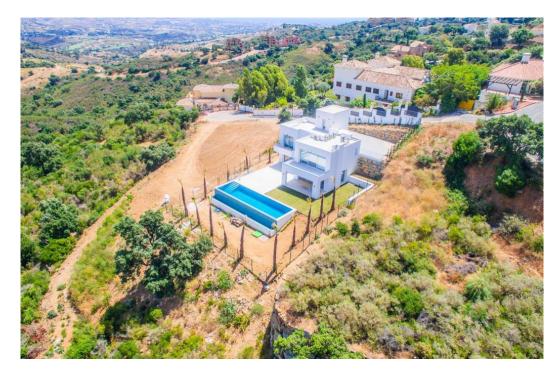

## Вилла - Особняк, La Mairena, Marbella

Ref: R4285579 - 1.600.000 €

La Mairena is a beautiful area located in the hills of Marbella, on the Costa del Sol in Spain. The area is known for its natural beauty and stunning views of the Mediterranean Sea, and it is the perfect location for a modern house surrounded by green zones. As you approach the house, you are greeted by a beautiful driveway that leads up to a modern and sleek architectural masterpiece. The house is designed to seamlessly blend in with its natural surroundings, with large windows and sliding glass doors that allow for plenty of natural light and breathtaking views. The house is situated on a plot of land that is surrounded by lush greenery and a variety of trees and plants. There are several outdoor living spaces, including a large terrace with comfortable seating and dining areas, as well as a swimming pool and a roof terrace. Inside, the house is spacious and open, with high ceilings and clean lines. The living room is the heart of the home, with large windows that offer panoramic views of the surrounding mountains and sea. The kitchen is modern and fully equipped, with high-end appliances. There are three bedrooms in the house, each with its own en-suite bathroom and plenty of closet space. The master suite is particularly impressive, with a large walk-in closet, a luxurious bathroom, and its own private terrace with stunning views. Throughout the house, there are plenty of modern amenities, including air conditioning, underfloor heating, pre-installed smart home technology. In summary, this modern house in La Mairena is the perfect blend of luxury and nature, offering breathtaking views, plenty of outdoor living spaces, and all the modern amenities you could ask for.