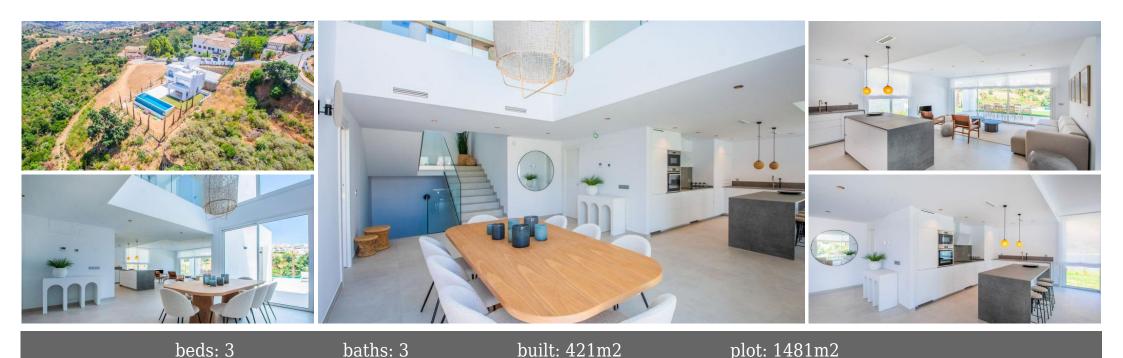

## Вилла - Особняк, La Mairena, Marbella

Ref: R4285579 - 1.600.000 €

La Mairena is a beautiful area located in the hills of Marbella, on the Costa del Sol in Spain. The area is known for its natural beauty and stunning views of the Mediterranean Sea, and it is the perfect location for a modern house surrounded by green zones. As you approach the house, you are greeted by a beautiful driveway that leads up to a modern and sleek architectural masterpiece. The house is designed to seamlessly blend in with its natural surroundings, with large windows and sliding glass doors that allow for plenty of natural light and breathtaking views. The house is situated on a plot of land that is surrounded by lush greenery and a variety of trees and plants. There are several outdoor living spaces, including a large terrace with comfortable seating and dining areas, as well as a swimming pool and a roof terrace. Inside, the house is spacious and open, with high ceilings and clean lines. The living room is the heart of the home, with large windows that offer panoramic views of the surrounding mountains and sea. The kitchen is modern and fully equipped, with high-end appliances. There are three bedrooms in the house, each with its own en-suite bathroom and plenty of closet space. The master suite is particularly impressive, with a large walk-in closet, a luxurious bathroom, and its own private terrace with stunning views. Throughout the house, there are plenty of modern amenities, including air conditioning, underfloor heating, pre-installed smart home technology. In summary, this modern house in La Mairena is the perfect blend of luxury and nature, offering breathtaking views, plenty of outdoor living spaces, and all the modern amenities you could ask for.