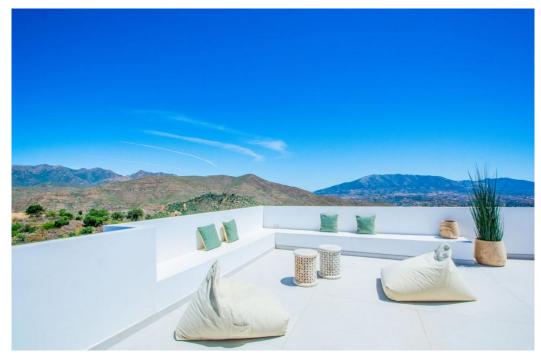

## Вилла - Особняк, La Mairena, Marbella

Ref: R4285579 - 1.600.000 €

La Mairena is a beautiful area located in the hills of Marbella, on the Costa del Sol in Spain. The area is known for its natural beauty and stunning views of the Mediterranean Sea, and it is the perfect location for a modern house surrounded by green zones. As you approach the house, you are greeted by a beautiful driveway that leads up to a modern and sleek architectural masterpiece. The house is designed to seamlessly blend in with its natural surroundings, with large windows and sliding glass doors that allow for plenty of natural light and breathtaking views. The house is situated on a plot of land that is surrounded by lush greenery and a variety of trees and plants. There are several outdoor living spaces, including a large terrace with comfortable seating and dining areas, as well as a swimming pool and a roof terrace. Inside, the house is spacious and open, with high ceilings and clean lines. The living room is the heart of the home, with large windows that offer panoramic views of the surrounding mountains and sea. The kitchen is modern and fully equipped, with high-end appliances. There are three bedrooms in the house, each with its own en-suite bathroom and plenty of closet space. The master suite is particularly impressive, with a large walk-in closet, a luxurious bathroom, and its own private terrace with stunning views. Throughout the house, there are plenty of modern amenities, including air conditioning, underfloor heating, pre-installed smart home technology. In summary, this modern house in La Mairena is the perfect blend of luxury and nature, offering breathtaking views, plenty of outdoor living spaces, and all the modern amenities you could ask for.