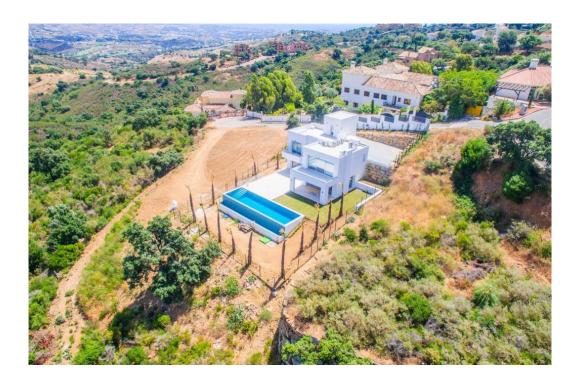

## Вилла - Особняк, La Mairena, Marbella

Ref: R4285579 - 1.600.000 €

La Mairena is a beautiful area located in the hills of Marbella, on the Costa del Sol in Spain. The area is known for its natural beauty and stunning views of the Mediterranean Sea, and it is the perfect location for a modern house surrounded by green zones. As you approach the house, you are greeted by a beautiful driveway that leads up to a modern and sleek architectural masterpiece. The house is designed to seamlessly blend in with its natural surroundings, with large windows and sliding glass doors that allow for plenty of natural light and breathtaking views. The house is situated on a plot of land that is surrounded by lush greenery and a variety of trees and plants. There are several outdoor living spaces, including a large terrace with comfortable seating and dining areas, as well as a swimming pool and a roof terrace. Inside, the house is spacious and open, with high ceilings and clean lines. The living room is the heart of the home, with large windows that offer panoramic views of the surrounding mountains and sea. The kitchen is modern and fully equipped, with high-end appliances. There are three bedrooms in the house, each with its own en-suite bathroom and plenty of closet space. The master suite is particularly impressive, with a large walk-in closet, a luxurious bathroom, and its own private terrace with stunning views. Throughout the house, there are plenty of modern amenities, including air conditioning, underfloor heating, pre-installed smart home technology. In summary, this modern house in La Mairena is the perfect blend of luxury and nature, offering breathtaking views, plenty of outdoor living spaces, and all the modern amenities you could ask for.