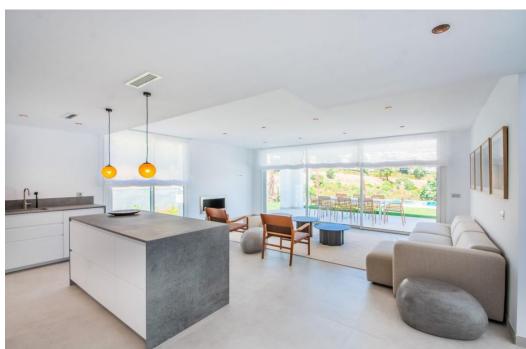

## Вилла - Особняк, La Mairena, Marbella

Ref: R4285579 - 1.600.000 €

La Mairena is a beautiful area located in the hills of Marbella, on the Costa del Sol in Spain. The area is known for its natural beauty and stunning views of the Mediterranean Sea, and it is the perfect location for a modern house surrounded by green zones. As you approach the house, you are greeted by a beautiful driveway that leads up to a modern and sleek architectural masterpiece. The house is designed to seamlessly blend in with its natural surroundings, with large windows and sliding glass doors that allow for plenty of natural light and breathtaking views. The house is situated on a plot of land that is surrounded by lush greenery and a variety of trees and plants. There are several outdoor living spaces, including a large terrace with comfortable seating and dining areas, as well as a swimming pool and a roof terrace. Inside, the house is spacious and open, with high ceilings and clean lines. The living room is the heart of the home, with large windows that offer panoramic views of the surrounding mountains and sea. The kitchen is modern and fully equipped, with high-end appliances. There are three bedrooms in the house, each with its own en-suite bathroom and plenty of closet space. The master suite is particularly impressive, with a large walk-in closet, a luxurious bathroom, and its own private terrace with stunning views. Throughout the house, there are plenty of modern amenities, including air conditioning, underfloor heating, pre-installed smart home technology. In summary, this modern house in La Mairena is the perfect blend of luxury and nature, offering breathtaking views, plenty of outdoor living spaces, and all the modern amenities you could ask for.