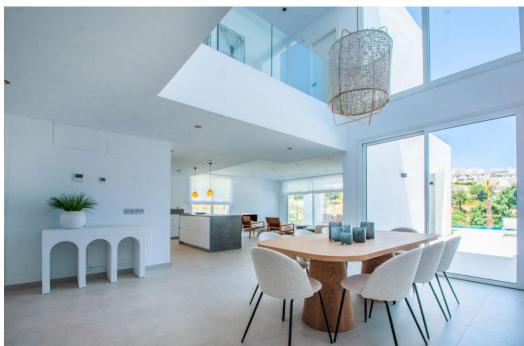

## Вилла - Особняк, La Mairena, Marbella

Ref: R4285579 - 1.600.000 €

La Mairena is a beautiful area located in the hills of Marbella, on the Costa del Sol in Spain. The area is known for its natural beauty and stunning views of the Mediterranean Sea, and it is the perfect location for a modern house surrounded by green zones. As you approach the house, you are greeted by a beautiful driveway that leads up to a modern and sleek architectural masterpiece. The house is designed to seamlessly blend in with its natural surroundings, with large windows and sliding glass doors that allow for plenty of natural light and breathtaking views. The house is situated on a plot of land that is surrounded by lush greenery and a variety of trees and plants. There are several outdoor living spaces, including a large terrace with comfortable seating and dining areas, as well as a swimming pool and a roof terrace. Inside, the house is spacious and open, with high ceilings and clean lines. The living room is the heart of the home, with large windows that offer panoramic views of the surrounding mountains and sea. The kitchen is modern and fully equipped, with high-end appliances. There are three bedrooms in the house, each with its own en-suite bathroom and plenty of closet space. The master suite is particularly impressive, with a large walk-in closet, a luxurious bathroom, and its own private terrace with stunning views. Throughout the house, there are plenty of modern amenities, including air conditioning, underfloor heating, pre-installed smart home technology. In summary, this modern house in La Mairena is the perfect blend of luxury and nature, offering breathtaking views, plenty of outdoor living spaces, and all the modern amenities you could ask for.