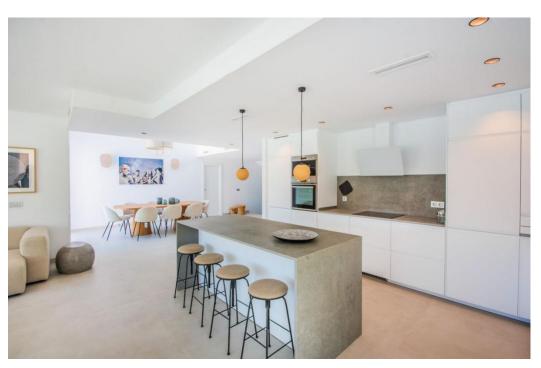

## Вилла - Особняк, La Mairena, Marbella

Ref: R4285579 - 1.600.000 €

La Mairena is a beautiful area located in the hills of Marbella, on the Costa del Sol in Spain. The area is known for its natural beauty and stunning views of the Mediterranean Sea, and it is the perfect location for a modern house surrounded by green zones. As you approach the house, you are greeted by a beautiful driveway that leads up to a modern and sleek architectural masterpiece. The house is designed to seamlessly blend in with its natural surroundings, with large windows and sliding glass doors that allow for plenty of natural light and breathtaking views. The house is situated on a plot of land that is surrounded by lush greenery and a variety of trees and plants. There are several outdoor living spaces, including a large terrace with comfortable seating and dining areas, as well as a swimming pool and a roof terrace. Inside, the house is spacious and open, with high ceilings and clean lines. The living room is the heart of the home, with large windows that offer panoramic views of the surrounding mountains and sea. The kitchen is modern and fully equipped, with high-end appliances. There are three bedrooms in the house, each with its own en-suite bathroom and plenty of closet space. The master suite is particularly impressive, with a large walk-in closet, a luxurious bathroom, and its own private terrace with stunning views. Throughout the house, there are plenty of modern amenities, including air conditioning, underfloor heating, pre-installed smart home technology. In summary, this modern house in La Mairena is the perfect blend of luxury and nature, offering breathtaking views, plenty of outdoor living spaces, and all the modern amenities you could ask for.