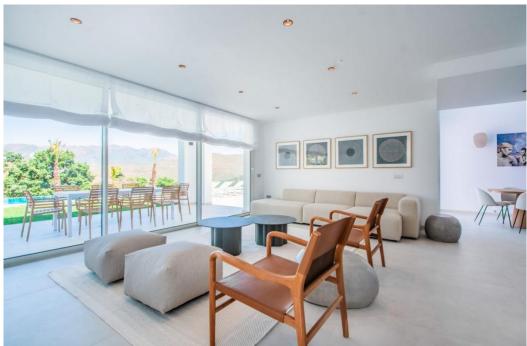

## Вилла - Особняк, La Mairena, Marbella

Ref: R4285579 - 1.600.000 €

La Mairena is a beautiful area located in the hills of Marbella, on the Costa del Sol in Spain. The area is known for its natural beauty and stunning views of the Mediterranean Sea, and it is the perfect location for a modern house surrounded by green zones. As you approach the house, you are greeted by a beautiful driveway that leads up to a modern and sleek architectural masterpiece. The house is designed to seamlessly blend in with its natural surroundings, with large windows and sliding glass doors that allow for plenty of natural light and breathtaking views. The house is situated on a plot of land that is surrounded by lush greenery and a variety of trees and plants. There are several outdoor living spaces, including a large terrace with comfortable seating and dining areas, as well as a swimming pool and a roof terrace. Inside, the house is spacious and open, with high ceilings and clean lines. The living room is the heart of the home, with large windows that offer panoramic views of the surrounding mountains and sea. The kitchen is modern and fully equipped, with high-end appliances. There are three bedrooms in the house, each with its own en-suite bathroom and plenty of closet space. The master suite is particularly impressive, with a large walk-in closet, a luxurious bathroom, and its own private terrace with stunning views. Throughout the house, there are plenty of modern amenities, including air conditioning, underfloor heating, pre-installed smart home technology. In summary, this modern house in La Mairena is the perfect blend of luxury and nature, offering breathtaking views, plenty of outdoor living spaces, and all the modern amenities you could ask for.