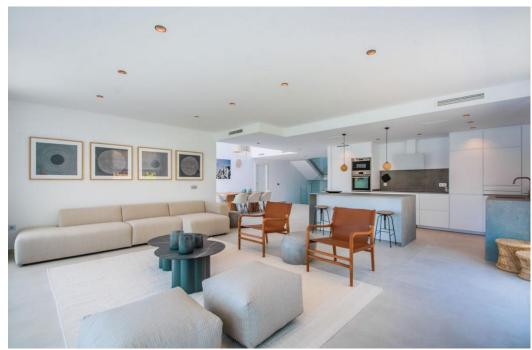

## Вилла - Особняк, La Mairena, Marbella

Ref: R4285579 - 1.600.000 €

La Mairena is a beautiful area located in the hills of Marbella, on the Costa del Sol in Spain. The area is known for its natural beauty and stunning views of the Mediterranean Sea, and it is the perfect location for a modern house surrounded by green zones. As you approach the house, you are greeted by a beautiful driveway that leads up to a modern and sleek architectural masterpiece. The house is designed to seamlessly blend in with its natural surroundings, with large windows and sliding glass doors that allow for plenty of natural light and breathtaking views. The house is situated on a plot of land that is surrounded by lush greenery and a variety of trees and plants. There are several outdoor living spaces, including a large terrace with comfortable seating and dining areas, as well as a swimming pool and a roof terrace. Inside, the house is spacious and open, with high ceilings and clean lines. The living room is the heart of the home, with large windows that offer panoramic views of the surrounding mountains and sea. The kitchen is modern and fully equipped, with high-end appliances. There are three bedrooms in the house, each with its own en-suite bathroom and plenty of closet space. The master suite is particularly impressive, with a large walk-in closet, a luxurious bathroom, and its own private terrace with stunning views. Throughout the house, there are plenty of modern amenities, including air conditioning, underfloor heating, pre-installed smart home technology. In summary, this modern house in La Mairena is the perfect blend of luxury and nature, offering breathtaking views, plenty of outdoor living spaces, and all the modern amenities you could ask for.