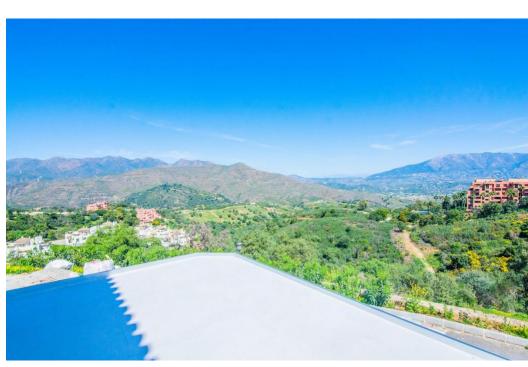

## Вилла - Особняк, La Mairena, Marbella

Ref: R4286737 - 2.195.000 €

beds: 4 baths: 4 built: 573m2 plot: 2852m2

This modern, recently fully renovated house is located in the beautiful La Mairena area and boasts breathtaking panoramic views of the surrounding landscape. The property is situated on a large, flat plot, which provides ample space for outdoor activities, entertaining guests and the opportunity to build an additional guest house of 257m2. One of the highlights of this property is the open plan kitchen, which has been beautifully designed and includes high-end appliances and finishes. The kitchen seamlessly flows into the spacious living and dining areas, which are flooded with natural light and provide stunning views of the surrounding scenery. The house features four generously sized bedrooms, each with its own en suite bathroom, providing ample space and privacy for family members or guests. Additionally, there is a guest toilet located on the main level of the home. The property also includes a garage, providing convenient and secure parking for vehicles. The garage is connected to the house, making it easy to move between the two. Overall, this modern and elegantly designed home offers a unique opportunity to enjoy the tranquility of the La Mairena area while living in a stylish and comfortable environment with all the amenities you could desire.