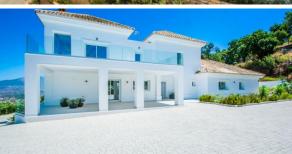

## Вилла - Особняк, La Mairena, Marbella

Ref: R4286737 - 2.195.000 €

beds: 4 baths: 4 built: 573m2 plot: 2852m2

This modern, recently fully renovated house is located in the beautiful La Mairena area and boasts breathtaking panoramic views of the surrounding landscape. The property is situated on a large, flat plot, which provides ample space for outdoor activities, entertaining guests and the opportunity to build an additional guest house of 257m2. One of the highlights of this property is the open plan kitchen, which has been beautifully designed and includes high-end appliances and finishes. The kitchen seamlessly flows into the spacious living and dining areas, which are flooded with natural light and provide stunning views of the surrounding scenery. The house features four generously sized bedrooms, each with its own en suite bathroom, providing ample space and privacy for family members or guests. Additionally, there is a guest toilet located on the main level of the home. The property also includes a garage, providing convenient and secure parking for vehicles. The garage is connected to the house, making it easy to move between the two. Overall, this modern and elegantly designed home offers a unique opportunity to enjoy the tranquility of the La Mairena area while living in a stylish and comfortable environment with all the amenities you could desire.