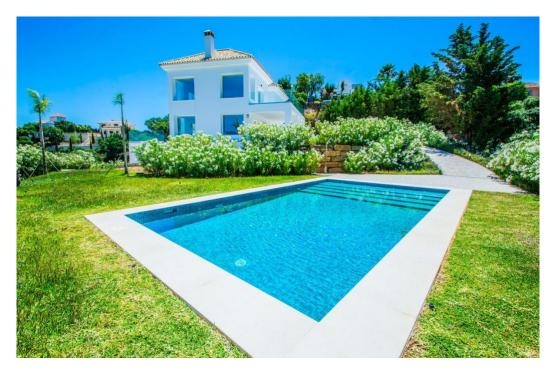

## Вилла - Особняк, La Mairena, Marbella

Ref: R4286737 - 2.195.000 €

beds: 4 baths: 4 built: 573m2 plot: 2852m2

This modern, recently fully renovated house is located in the beautiful La Mairena area and boasts breathtaking panoramic views of the surrounding landscape. The property is situated on a large, flat plot, which provides ample space for outdoor activities, entertaining guests and the opportunity to build an additional guest house of 257m2. One of the highlights of this property is the open plan kitchen, which has been beautifully designed and includes high-end appliances and finishes. The kitchen seamlessly flows into the spacious living and dining areas, which are flooded with natural light and provide stunning views of the surrounding scenery. The house features four generously sized bedrooms, each with its own en suite bathroom, providing ample space and privacy for family members or guests. Additionally, there is a guest toilet located on the main level of the home. The property also includes a garage, providing convenient and secure parking for vehicles. The garage is connected to the house, making it easy to move between the two. Overall, this modern and elegantly designed home offers a unique opportunity to enjoy the tranquility of the La Mairena area while living in a stylish and comfortable environment with all the amenities you could desire.