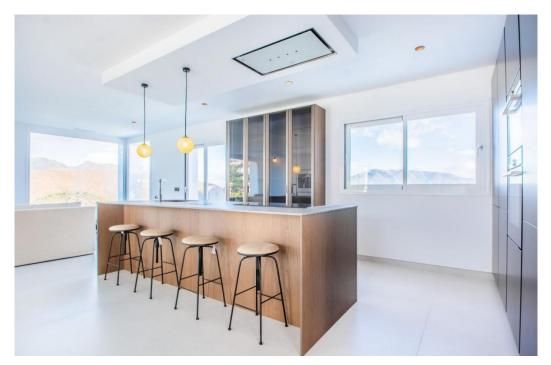

## Вилла - Особняк, La Mairena, Marbella

Ref: R4286737 - 2.195.000 €

beds: 4 baths: 4 built: 573m2 plot: 2852m2

This modern, recently fully renovated house is located in the beautiful La Mairena area and boasts breathtaking panoramic views of the surrounding landscape. The property is situated on a large, flat plot, which provides ample space for outdoor activities, entertaining guests and the opportunity to build an additional guest house of 257m2. One of the highlights of this property is the open plan kitchen, which has been beautifully designed and includes high-end appliances and finishes. The kitchen seamlessly flows into the spacious living and dining areas, which are flooded with natural light and provide stunning views of the surrounding scenery. The house features four generously sized bedrooms, each with its own en suite bathroom, providing ample space and privacy for family members or guests. Additionally, there is a guest toilet located on the main level of the home. The property also includes a garage, providing convenient and secure parking for vehicles. The garage is connected to the house, making it easy to move between the two. Overall, this modern and elegantly designed home offers a unique opportunity to enjoy the tranquility of the La Mairena area while living in a stylish and comfortable environment with all the amenities you could desire.