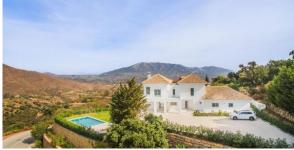

## Вилла - Особняк, La Mairena, Marbella

Ref: R4286737 - 2.195.000 €

beds: 4 baths: 4 built: 573m2 plot: 2852m2

This modern, recently fully renovated house is located in the beautiful La Mairena area and boasts breathtaking panoramic views of the surrounding landscape. The property is situated on a large, flat plot, which provides ample space for outdoor activities, entertaining guests and the opportunity to build an additional guest house of 257m2. One of the highlights of this property is the open plan kitchen, which has been beautifully designed and includes high-end appliances and finishes. The kitchen seamlessly flows into the spacious living and dining areas, which are flooded with natural light and provide stunning views of the surrounding scenery. The house features four generously sized bedrooms, each with its own en suite bathroom, providing ample space and privacy for family members or guests. Additionally, there is a guest toilet located on the main level of the home. The property also includes a garage, providing convenient and secure parking for vehicles. The garage is connected to the house, making it easy to move between the two. Overall, this modern and elegantly designed home offers a unique opportunity to enjoy the tranquility of the La Mairena area while living in a stylish and comfortable environment with all the amenities you could desire.