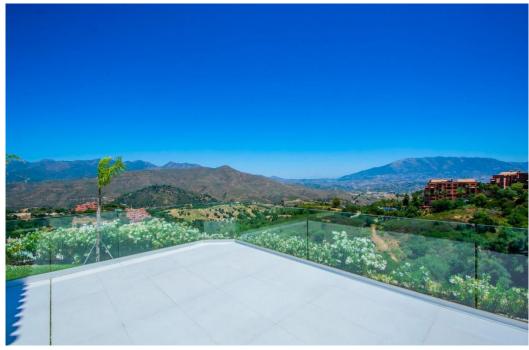

## Вилла - Особняк, La Mairena, Marbella

Ref: R4286737 - 2.195.000 €

beds: 4 baths: 4 built: 573m2 plot: 2852m2

This modern, recently fully renovated house is located in the beautiful La Mairena area and boasts breathtaking panoramic views of the surrounding landscape. The property is situated on a large, flat plot, which provides ample space for outdoor activities, entertaining guests and the opportunity to build an additional guest house of 257m2. One of the highlights of this property is the open plan kitchen, which has been beautifully designed and includes high-end appliances and finishes. The kitchen seamlessly flows into the spacious living and dining areas, which are flooded with natural light and provide stunning views of the surrounding scenery. The house features four generously sized bedrooms, each with its own en suite bathroom, providing ample space and privacy for family members or guests. Additionally, there is a guest toilet located on the main level of the home. The property also includes a garage, providing convenient and secure parking for vehicles. The garage is connected to the house, making it easy to move between the two. Overall, this modern and elegantly designed home offers a unique opportunity to enjoy the tranquility of the La Mairena area while living in a stylish and comfortable environment with all the amenities you could desire.