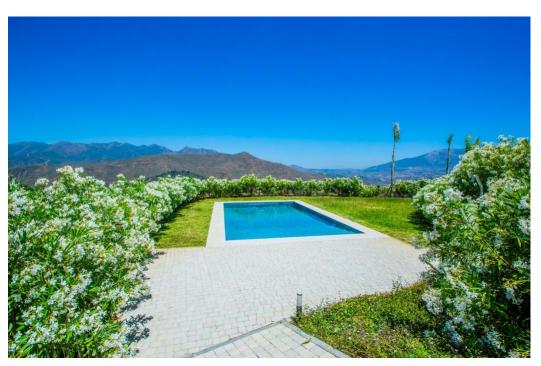

## Вилла - Особняк, La Mairena, Marbella

Ref: R4286737 - 2.195.000 €

beds: 4 baths: 4 built: 573m2 plot: 2852m2

This modern, recently fully renovated house is located in the beautiful La Mairena area and boasts breathtaking panoramic views of the surrounding landscape. The property is situated on a large, flat plot, which provides ample space for outdoor activities, entertaining guests and the opportunity to build an additional guest house of 257m2. One of the highlights of this property is the open plan kitchen, which has been beautifully designed and includes high-end appliances and finishes. The kitchen seamlessly flows into the spacious living and dining areas, which are flooded with natural light and provide stunning views of the surrounding scenery. The house features four generously sized bedrooms, each with its own en suite bathroom, providing ample space and privacy for family members or guests. Additionally, there is a guest toilet located on the main level of the home. The property also includes a garage, providing convenient and secure parking for vehicles. The garage is connected to the house, making it easy to move between the two. Overall, this modern and elegantly designed home offers a unique opportunity to enjoy the tranquility of the La Mairena area while living in a stylish and comfortable environment with all the amenities you could desire.