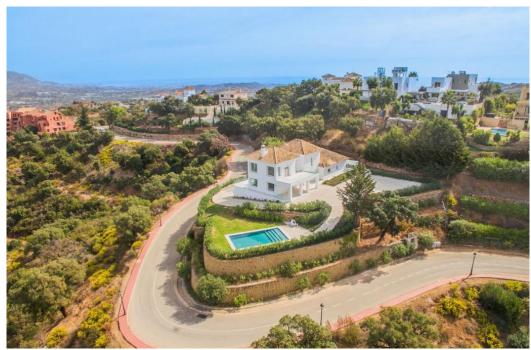

## Вилла - Особняк, La Mairena, Marbella

Ref: R4286737 - 2.195.000 €

beds: 4 baths: 4 built: 573m2 plot: 2852m2

This modern, recently fully renovated house is located in the beautiful La Mairena area and boasts breathtaking panoramic views of the surrounding landscape. The property is situated on a large, flat plot, which provides ample space for outdoor activities, entertaining guests and the opportunity to build an additional guest house of 257m2. One of the highlights of this property is the open plan kitchen, which has been beautifully designed and includes high-end appliances and finishes. The kitchen seamlessly flows into the spacious living and dining areas, which are flooded with natural light and provide stunning views of the surrounding scenery. The house features four generously sized bedrooms, each with its own en suite bathroom, providing ample space and privacy for family members or guests. Additionally, there is a guest toilet located on the main level of the home. The property also includes a garage, providing convenient and secure parking for vehicles. The garage is connected to the house, making it easy to move between the two. Overall, this modern and elegantly designed home offers a unique opportunity to enjoy the tranquility of the La Mairena area while living in a stylish and comfortable environment with all the amenities you could desire.