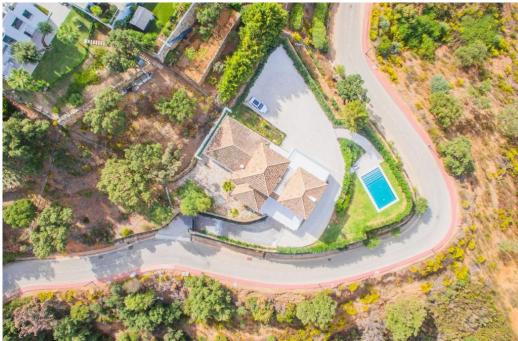

## Вилла - Особняк, La Mairena, Marbella

Ref: R4286737 - 2.195.000 €

beds: 4 baths: 4 built: 573m2 plot: 2852m2

This modern, recently fully renovated house is located in the beautiful La Mairena area and boasts breathtaking panoramic views of the surrounding landscape. The property is situated on a large, flat plot, which provides ample space for outdoor activities, entertaining guests and the opportunity to build an additional guest house of 257m2. One of the highlights of this property is the open plan kitchen, which has been beautifully designed and includes high-end appliances and finishes. The kitchen seamlessly flows into the spacious living and dining areas, which are flooded with natural light and provide stunning views of the surrounding scenery. The house features four generously sized bedrooms, each with its own en suite bathroom, providing ample space and privacy for family members or guests. Additionally, there is a guest toilet located on the main level of the home. The property also includes a garage, providing convenient and secure parking for vehicles. The garage is connected to the house, making it easy to move between the two. Overall, this modern and elegantly designed home offers a unique opportunity to enjoy the tranquility of the La Mairena area while living in a stylish and comfortable environment with all the amenities you could desire.