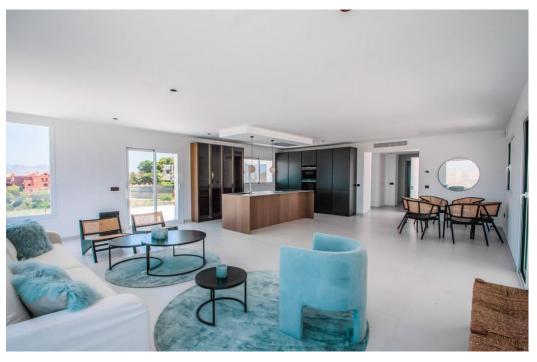

## Вилла - Особняк, La Mairena, Marbella

Ref: R4286737 - 2.195.000 €

beds: 4 baths: 4 built: 573m2 plot: 2852m2

This modern, recently fully renovated house is located in the beautiful La Mairena area and boasts breathtaking panoramic views of the surrounding landscape. The property is situated on a large, flat plot, which provides ample space for outdoor activities, entertaining guests and the opportunity to build an additional guest house of 257m2. One of the highlights of this property is the open plan kitchen, which has been beautifully designed and includes high-end appliances and finishes. The kitchen seamlessly flows into the spacious living and dining areas, which are flooded with natural light and provide stunning views of the surrounding scenery. The house features four generously sized bedrooms, each with its own en suite bathroom, providing ample space and privacy for family members or guests. Additionally, there is a guest toilet located on the main level of the home. The property also includes a garage, providing convenient and secure parking for vehicles. The garage is connected to the house, making it easy to move between the two. Overall, this modern and elegantly designed home offers a unique opportunity to enjoy the tranquility of the La Mairena area while living in a stylish and comfortable environment with all the amenities you could desire.