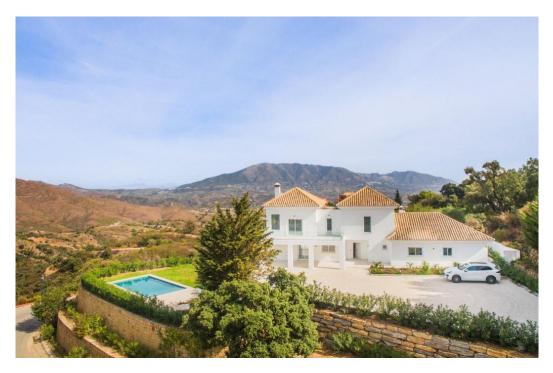

## Вилла - Особняк, La Mairena, Marbella

Ref: R4286737 - 2.195.000 €

beds: 4 baths: 4 built: 573m2 plot: 2852m2

This modern, recently fully renovated house is located in the beautiful La Mairena area and boasts breathtaking panoramic views of the surrounding landscape. The property is situated on a large, flat plot, which provides ample space for outdoor activities, entertaining guests and the opportunity to build an additional guest house of 257m2. One of the highlights of this property is the open plan kitchen, which has been beautifully designed and includes high-end appliances and finishes. The kitchen seamlessly flows into the spacious living and dining areas, which are flooded with natural light and provide stunning views of the surrounding scenery. The house features four generously sized bedrooms, each with its own en suite bathroom, providing ample space and privacy for family members or guests. Additionally, there is a guest toilet located on the main level of the home. The property also includes a garage, providing convenient and secure parking for vehicles. The garage is connected to the house, making it easy to move between the two. Overall, this modern and elegantly designed home offers a unique opportunity to enjoy the tranquility of the La Mairena area while living in a stylish and comfortable environment with all the amenities you could desire.