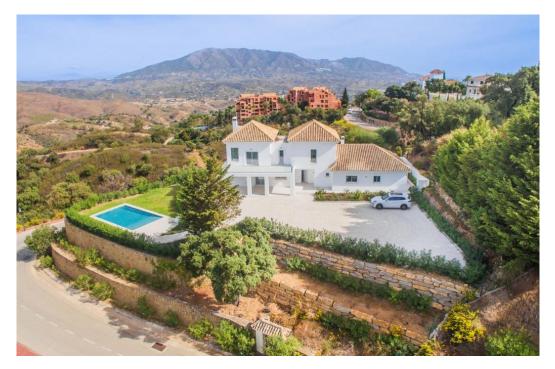

## Вилла - Особняк, La Mairena, Marbella

Ref: R4286737 - 2.195.000 €

beds: 4 baths: 4 built: 573m2 plot: 2852m2

This modern, recently fully renovated house is located in the beautiful La Mairena area and boasts breathtaking panoramic views of the surrounding landscape. The property is situated on a large, flat plot, which provides ample space for outdoor activities, entertaining guests and the opportunity to build an additional guest house of 257m2. One of the highlights of this property is the open plan kitchen, which has been beautifully designed and includes high-end appliances and finishes. The kitchen seamlessly flows into the spacious living and dining areas, which are flooded with natural light and provide stunning views of the surrounding scenery. The house features four generously sized bedrooms, each with its own en suite bathroom, providing ample space and privacy for family members or guests. Additionally, there is a guest toilet located on the main level of the home. The property also includes a garage, providing convenient and secure parking for vehicles. The garage is connected to the house, making it easy to move between the two. Overall, this modern and elegantly designed home offers a unique opportunity to enjoy the tranquility of the La Mairena area while living in a stylish and comfortable environment with all the amenities you could desire.