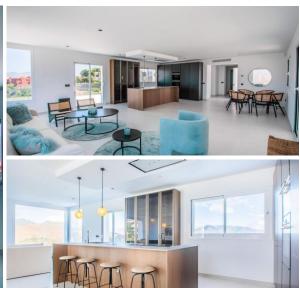

## Вилла - Особняк, La Mairena, Marbella

Ref: R4286737 - 2.195.000 €

beds: 4 baths: 4 built: 573m2 plot: 2852m2

This modern, recently fully renovated house is located in the beautiful La Mairena area and boasts breathtaking panoramic views of the surrounding landscape. The property is situated on a large, flat plot, which provides ample space for outdoor activities, entertaining guests and the opportunity to build an additional guest house of 257m2. One of the highlights of this property is the open plan kitchen, which has been beautifully designed and includes high-end appliances and finishes. The kitchen seamlessly flows into the spacious living and dining areas, which are flooded with natural light and provide stunning views of the surrounding scenery. The house features four generously sized bedrooms, each with its own en suite bathroom, providing ample space and privacy for family members or guests. Additionally, there is a guest toilet located on the main level of the home. The property also includes a garage, providing convenient and secure parking for vehicles. The garage is connected to the house, making it easy to move between the two. Overall, this modern and elegantly designed home offers a unique opportunity to enjoy the tranquility of the La Mairena area while living in a stylish and comfortable environment with all the amenities you could desire.