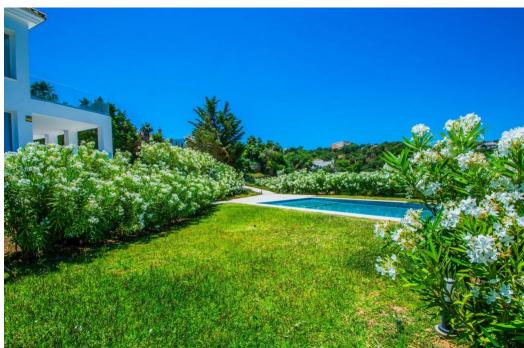

## Вилла - Особняк, La Mairena, Marbella

Ref: R4286737 - 2.195.000 €

beds: 4 baths: 4 built: 573m2 plot: 2852m2

This modern, recently fully renovated house is located in the beautiful La Mairena area and boasts breathtaking panoramic views of the surrounding landscape. The property is situated on a large, flat plot, which provides ample space for outdoor activities, entertaining guests and the opportunity to build an additional guest house of 257m2. One of the highlights of this property is the open plan kitchen, which has been beautifully designed and includes high-end appliances and finishes. The kitchen seamlessly flows into the spacious living and dining areas, which are flooded with natural light and provide stunning views of the surrounding scenery. The house features four generously sized bedrooms, each with its own en suite bathroom, providing ample space and privacy for family members or guests. Additionally, there is a guest toilet located on the main level of the home. The property also includes a garage, providing convenient and secure parking for vehicles. The garage is connected to the house, making it easy to move between the two. Overall, this modern and elegantly designed home offers a unique opportunity to enjoy the tranquility of the La Mairena area while living in a stylish and comfortable environment with all the amenities you could desire.