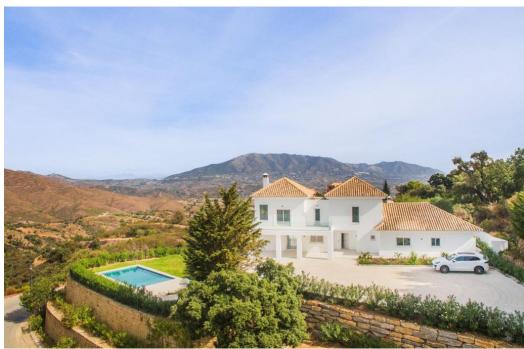

## Вилла - Особняк, La Mairena, Marbella

Ref: R4286737 - 2.195.000 €

beds: 4 baths: 4 built: 573m2 plot: 2852m2

This modern, recently fully renovated house is located in the beautiful La Mairena area and boasts breathtaking panoramic views of the surrounding landscape. The property is situated on a large, flat plot, which provides ample space for outdoor activities, entertaining guests and the opportunity to build an additional guest house of 257m2. One of the highlights of this property is the open plan kitchen, which has been beautifully designed and includes high-end appliances and finishes. The kitchen seamlessly flows into the spacious living and dining areas, which are flooded with natural light and provide stunning views of the surrounding scenery. The house features four generously sized bedrooms, each with its own en suite bathroom, providing ample space and privacy for family members or guests. Additionally, there is a guest toilet located on the main level of the home. The property also includes a garage, providing convenient and secure parking for vehicles. The garage is connected to the house, making it easy to move between the two. Overall, this modern and elegantly designed home offers a unique opportunity to enjoy the tranquility of the La Mairena area while living in a stylish and comfortable environment with all the amenities you could desire.