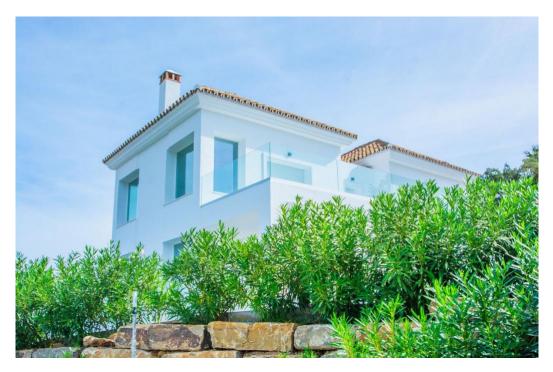

## Вилла - Особняк, La Mairena, Marbella

Ref: R4286737 - 2.195.000 €

beds: 4 baths: 4 built: 573m2 plot: 2852m2

This modern, recently fully renovated house is located in the beautiful La Mairena area and boasts breathtaking panoramic views of the surrounding landscape. The property is situated on a large, flat plot, which provides ample space for outdoor activities, entertaining guests and the opportunity to build an additional guest house of 257m2. One of the highlights of this property is the open plan kitchen, which has been beautifully designed and includes high-end appliances and finishes. The kitchen seamlessly flows into the spacious living and dining areas, which are flooded with natural light and provide stunning views of the surrounding scenery. The house features four generously sized bedrooms, each with its own en suite bathroom, providing ample space and privacy for family members or guests. Additionally, there is a guest toilet located on the main level of the home. The property also includes a garage, providing convenient and secure parking for vehicles. The garage is connected to the house, making it easy to move between the two. Overall, this modern and elegantly designed home offers a unique opportunity to enjoy the tranquility of the La Mairena area while living in a stylish and comfortable environment with all the amenities you could desire.