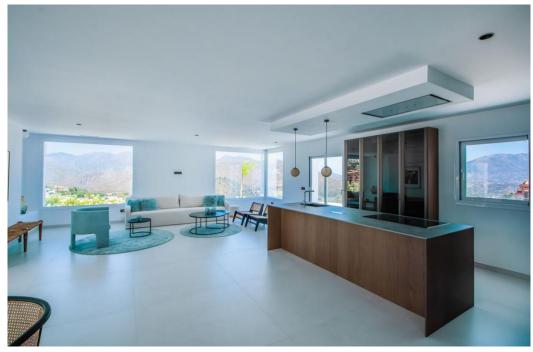

## Вилла - Особняк, La Mairena, Marbella

Ref: R4286737 - 2.195.000 €

beds: 4 baths: 4 built: 573m2 plot: 2852m2

This modern, recently fully renovated house is located in the beautiful La Mairena area and boasts breathtaking panoramic views of the surrounding landscape. The property is situated on a large, flat plot, which provides ample space for outdoor activities, entertaining guests and the opportunity to build an additional guest house of 257m2. One of the highlights of this property is the open plan kitchen, which has been beautifully designed and includes high-end appliances and finishes. The kitchen seamlessly flows into the spacious living and dining areas, which are flooded with natural light and provide stunning views of the surrounding scenery. The house features four generously sized bedrooms, each with its own en suite bathroom, providing ample space and privacy for family members or guests. Additionally, there is a guest toilet located on the main level of the home. The property also includes a garage, providing convenient and secure parking for vehicles. The garage is connected to the house, making it easy to move between the two. Overall, this modern and elegantly designed home offers a unique opportunity to enjoy the tranquility of the La Mairena area while living in a stylish and comfortable environment with all the amenities you could desire.