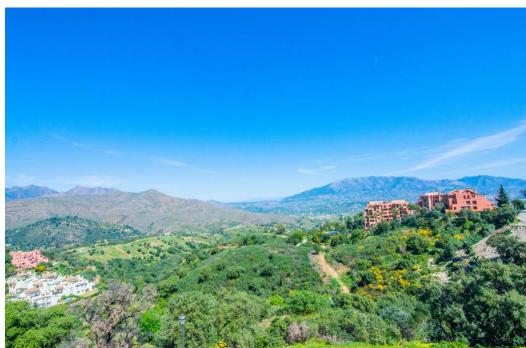

## Вилла - Особняк, La Mairena, Marbella

Ref: R4286737 - 2.195.000 €

beds: 4 baths: 4 built: 573m2 plot: 2852m2

This modern, recently fully renovated house is located in the beautiful La Mairena area and boasts breathtaking panoramic views of the surrounding landscape. The property is situated on a large, flat plot, which provides ample space for outdoor activities, entertaining guests and the opportunity to build an additional guest house of 257m2. One of the highlights of this property is the open plan kitchen, which has been beautifully designed and includes high-end appliances and finishes. The kitchen seamlessly flows into the spacious living and dining areas, which are flooded with natural light and provide stunning views of the surrounding scenery. The house features four generously sized bedrooms, each with its own en suite bathroom, providing ample space and privacy for family members or guests. Additionally, there is a guest toilet located on the main level of the home. The property also includes a garage, providing convenient and secure parking for vehicles. The garage is connected to the house, making it easy to move between the two. Overall, this modern and elegantly designed home offers a unique opportunity to enjoy the tranquility of the La Mairena area while living in a stylish and comfortable environment with all the amenities you could desire.