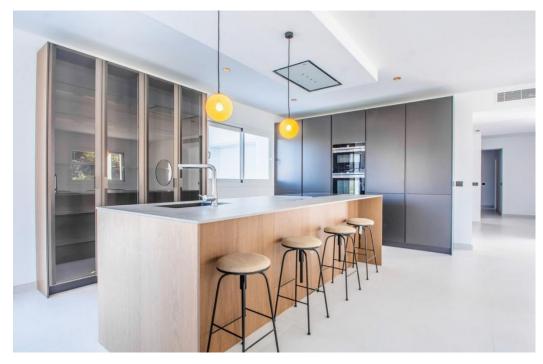

## Вилла - Особняк, La Mairena, Marbella

Ref: R4286737 - 2.195.000 €

beds: 4 baths: 4 built: 573m2 plot: 2852m2

This modern, recently fully renovated house is located in the beautiful La Mairena area and boasts breathtaking panoramic views of the surrounding landscape. The property is situated on a large, flat plot, which provides ample space for outdoor activities, entertaining guests and the opportunity to build an additional guest house of 257m2. One of the highlights of this property is the open plan kitchen, which has been beautifully designed and includes high-end appliances and finishes. The kitchen seamlessly flows into the spacious living and dining areas, which are flooded with natural light and provide stunning views of the surrounding scenery. The house features four generously sized bedrooms, each with its own en suite bathroom, providing ample space and privacy for family members or guests. Additionally, there is a guest toilet located on the main level of the home. The property also includes a garage, providing convenient and secure parking for vehicles. The garage is connected to the house, making it easy to move between the two. Overall, this modern and elegantly designed home offers a unique opportunity to enjoy the tranquility of the La Mairena area while living in a stylish and comfortable environment with all the amenities you could desire.