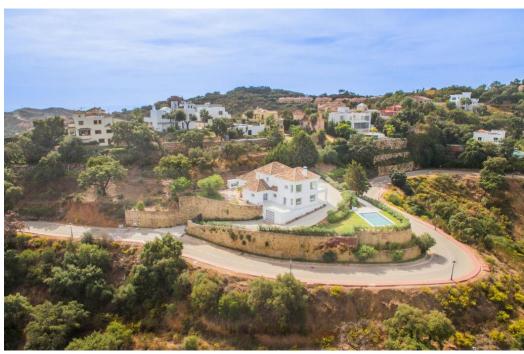

## Вилла - Особняк, La Mairena, Marbella

Ref: R4286737 - 2.195.000 €

beds: 4 baths: 4 built: 573m2 plot: 2852m2

This modern, recently fully renovated house is located in the beautiful La Mairena area and boasts breathtaking panoramic views of the surrounding landscape. The property is situated on a large, flat plot, which provides ample space for outdoor activities, entertaining guests and the opportunity to build an additional guest house of 257m2. One of the highlights of this property is the open plan kitchen, which has been beautifully designed and includes high-end appliances and finishes. The kitchen seamlessly flows into the spacious living and dining areas, which are flooded with natural light and provide stunning views of the surrounding scenery. The house features four generously sized bedrooms, each with its own en suite bathroom, providing ample space and privacy for family members or guests. Additionally, there is a guest toilet located on the main level of the home. The property also includes a garage, providing convenient and secure parking for vehicles. The garage is connected to the house, making it easy to move between the two. Overall, this modern and elegantly designed home offers a unique opportunity to enjoy the tranquility of the La Mairena area while living in a stylish and comfortable environment with all the amenities you could desire.