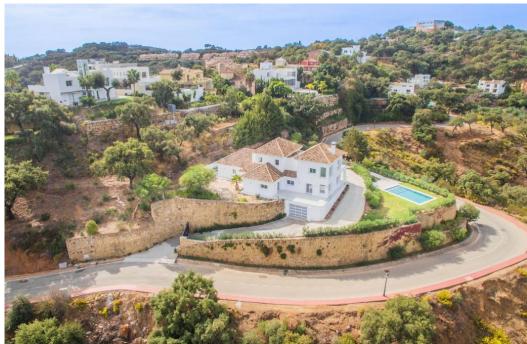

## Вилла - Особняк, La Mairena, Marbella

Ref: R4286737 - 2.195.000 €

beds: 4 baths: 4 built: 573m2 plot: 2852m2

This modern, recently fully renovated house is located in the beautiful La Mairena area and boasts breathtaking panoramic views of the surrounding landscape. The property is situated on a large, flat plot, which provides ample space for outdoor activities, entertaining guests and the opportunity to build an additional guest house of 257m2. One of the highlights of this property is the open plan kitchen, which has been beautifully designed and includes high-end appliances and finishes. The kitchen seamlessly flows into the spacious living and dining areas, which are flooded with natural light and provide stunning views of the surrounding scenery. The house features four generously sized bedrooms, each with its own en suite bathroom, providing ample space and privacy for family members or guests. Additionally, there is a guest toilet located on the main level of the home. The property also includes a garage, providing convenient and secure parking for vehicles. The garage is connected to the house, making it easy to move between the two. Overall, this modern and elegantly designed home offers a unique opportunity to enjoy the tranquility of the La Mairena area while living in a stylish and comfortable environment with all the amenities you could desire.