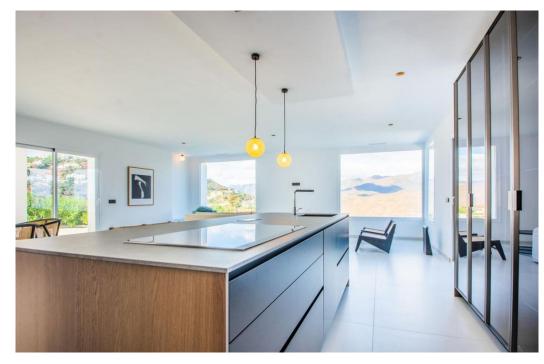

## Вилла - Особняк, La Mairena, Marbella

Ref: R4286737 - 2.195.000 €

beds: 4 baths: 4 built: 573m2 plot: 2852m2

This modern, recently fully renovated house is located in the beautiful La Mairena area and boasts breathtaking panoramic views of the surrounding landscape. The property is situated on a large, flat plot, which provides ample space for outdoor activities, entertaining guests and the opportunity to build an additional guest house of 257m2. One of the highlights of this property is the open plan kitchen, which has been beautifully designed and includes high-end appliances and finishes. The kitchen seamlessly flows into the spacious living and dining areas, which are flooded with natural light and provide stunning views of the surrounding scenery. The house features four generously sized bedrooms, each with its own en suite bathroom, providing ample space and privacy for family members or guests. Additionally, there is a guest toilet located on the main level of the home. The property also includes a garage, providing convenient and secure parking for vehicles. The garage is connected to the house, making it easy to move between the two. Overall, this modern and elegantly designed home offers a unique opportunity to enjoy the tranquility of the La Mairena area while living in a stylish and comfortable environment with all the amenities you could desire.