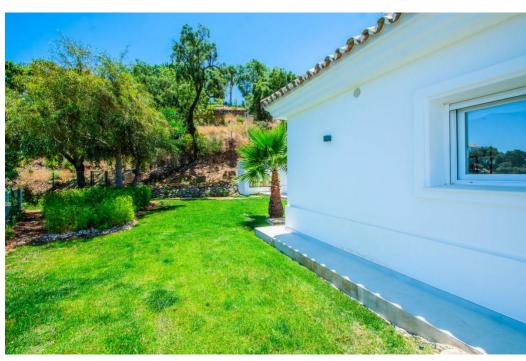

## Вилла - Особняк, La Mairena, Marbella

Ref: R4286737 - 2.195.000 €

beds: 4 baths: 4 built: 573m2 plot: 2852m2

This modern, recently fully renovated house is located in the beautiful La Mairena area and boasts breathtaking panoramic views of the surrounding landscape. The property is situated on a large, flat plot, which provides ample space for outdoor activities, entertaining guests and the opportunity to build an additional guest house of 257m2. One of the highlights of this property is the open plan kitchen, which has been beautifully designed and includes high-end appliances and finishes. The kitchen seamlessly flows into the spacious living and dining areas, which are flooded with natural light and provide stunning views of the surrounding scenery. The house features four generously sized bedrooms, each with its own en suite bathroom, providing ample space and privacy for family members or guests. Additionally, there is a guest toilet located on the main level of the home. The property also includes a garage, providing convenient and secure parking for vehicles. The garage is connected to the house, making it easy to move between the two. Overall, this modern and elegantly designed home offers a unique opportunity to enjoy the tranquility of the La Mairena area while living in a stylish and comfortable environment with all the amenities you could desire.