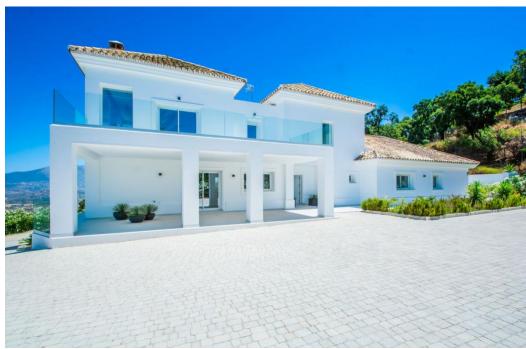

## Вилла - Особняк, La Mairena, Marbella

Ref: R4286737 - 2.195.000 €

beds: 4 baths: 4 built: 573m2 plot: 2852m2

This modern, recently fully renovated house is located in the beautiful La Mairena area and boasts breathtaking panoramic views of the surrounding landscape. The property is situated on a large, flat plot, which provides ample space for outdoor activities, entertaining guests and the opportunity to build an additional guest house of 257m2. One of the highlights of this property is the open plan kitchen, which has been beautifully designed and includes high-end appliances and finishes. The kitchen seamlessly flows into the spacious living and dining areas, which are flooded with natural light and provide stunning views of the surrounding scenery. The house features four generously sized bedrooms, each with its own en suite bathroom, providing ample space and privacy for family members or guests. Additionally, there is a guest toilet located on the main level of the home. The property also includes a garage, providing convenient and secure parking for vehicles. The garage is connected to the house, making it easy to move between the two. Overall, this modern and elegantly designed home offers a unique opportunity to enjoy the tranquility of the La Mairena area while living in a stylish and comfortable environment with all the amenities you could desire.