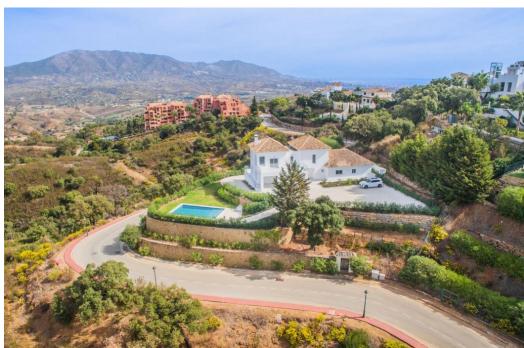

## Вилла - Особняк, La Mairena, Marbella

Ref: R4286737 - 2.195.000 €

beds: 4 baths: 4 built: 573m2 plot: 2852m2

This modern, recently fully renovated house is located in the beautiful La Mairena area and boasts breathtaking panoramic views of the surrounding landscape. The property is situated on a large, flat plot, which provides ample space for outdoor activities, entertaining guests and the opportunity to build an additional guest house of 257m2. One of the highlights of this property is the open plan kitchen, which has been beautifully designed and includes high-end appliances and finishes. The kitchen seamlessly flows into the spacious living and dining areas, which are flooded with natural light and provide stunning views of the surrounding scenery. The house features four generously sized bedrooms, each with its own en suite bathroom, providing ample space and privacy for family members or guests. Additionally, there is a guest toilet located on the main level of the home. The property also includes a garage, providing convenient and secure parking for vehicles. The garage is connected to the house, making it easy to move between the two. Overall, this modern and elegantly designed home offers a unique opportunity to enjoy the tranquility of the La Mairena area while living in a stylish and comfortable environment with all the amenities you could desire.