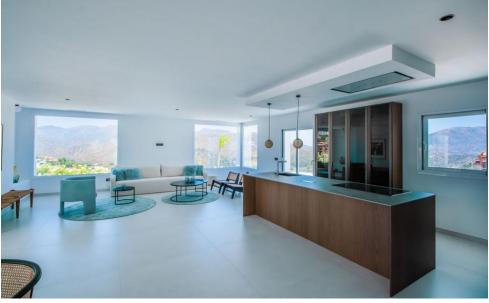

## Вилла - Особняк, La Mairena, Marbella

Ref: R4286737 - 2.195.000 €

beds: 4 baths: 4 built: 573m2 plot: 2852m2

This modern, recently fully renovated house is located in the beautiful La Mairena area and boasts breathtaking panoramic views of the surrounding landscape. The property is situated on a large, flat plot, which provides ample space for outdoor activities, entertaining guests and the opportunity to build an additional guest house of 257m2. One of the highlights of this property is the open plan kitchen, which has been beautifully designed and includes high-end appliances and finishes. The kitchen seamlessly flows into the spacious living and dining areas, which are flooded with natural light and provide stunning views of the surrounding scenery. The house features four generously sized bedrooms, each with its own en suite bathroom, providing ample space and privacy for family members or guests. Additionally, there is a guest toilet located on the main level of the home. The property also includes a garage, providing convenient and secure parking for vehicles. The garage is connected to the house, making it easy to move between the two. Overall, this modern and elegantly designed home offers a unique opportunity to enjoy the tranquility of the La Mairena area while living in a stylish and comfortable environment with all the amenities you could desire.