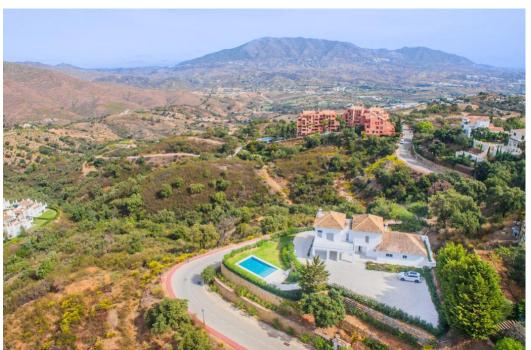

## Вилла - Особняк, La Mairena, Marbella

Ref: R4286737 - 2.195.000 €

beds: 4 baths: 4 built: 573m2 plot: 2852m2

This modern, recently fully renovated house is located in the beautiful La Mairena area and boasts breathtaking panoramic views of the surrounding landscape. The property is situated on a large, flat plot, which provides ample space for outdoor activities, entertaining guests and the opportunity to build an additional guest house of 257m2. One of the highlights of this property is the open plan kitchen, which has been beautifully designed and includes high-end appliances and finishes. The kitchen seamlessly flows into the spacious living and dining areas, which are flooded with natural light and provide stunning views of the surrounding scenery. The house features four generously sized bedrooms, each with its own en suite bathroom, providing ample space and privacy for family members or guests. Additionally, there is a guest toilet located on the main level of the home. The property also includes a garage, providing convenient and secure parking for vehicles. The garage is connected to the house, making it easy to move between the two. Overall, this modern and elegantly designed home offers a unique opportunity to enjoy the tranquility of the La Mairena area while living in a stylish and comfortable environment with all the amenities you could desire.