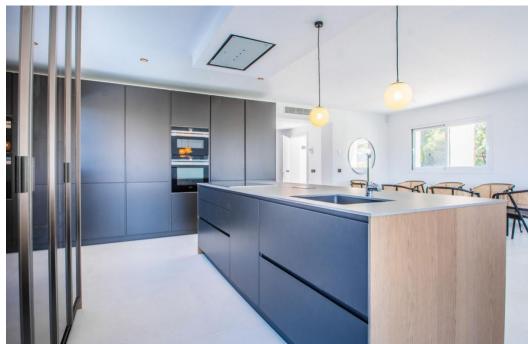

## Вилла - Особняк, La Mairena, Marbella

Ref: R4286737 - 2.195.000 €

beds: 4 baths: 4 built: 573m2 plot: 2852m2

This modern, recently fully renovated house is located in the beautiful La Mairena area and boasts breathtaking panoramic views of the surrounding landscape. The property is situated on a large, flat plot, which provides ample space for outdoor activities, entertaining guests and the opportunity to build an additional guest house of 257m2. One of the highlights of this property is the open plan kitchen, which has been beautifully designed and includes high-end appliances and finishes. The kitchen seamlessly flows into the spacious living and dining areas, which are flooded with natural light and provide stunning views of the surrounding scenery. The house features four generously sized bedrooms, each with its own en suite bathroom, providing ample space and privacy for family members or guests. Additionally, there is a guest toilet located on the main level of the home. The property also includes a garage, providing convenient and secure parking for vehicles. The garage is connected to the house, making it easy to move between the two. Overall, this modern and elegantly designed home offers a unique opportunity to enjoy the tranquility of the La Mairena area while living in a stylish and comfortable environment with all the amenities you could desire.