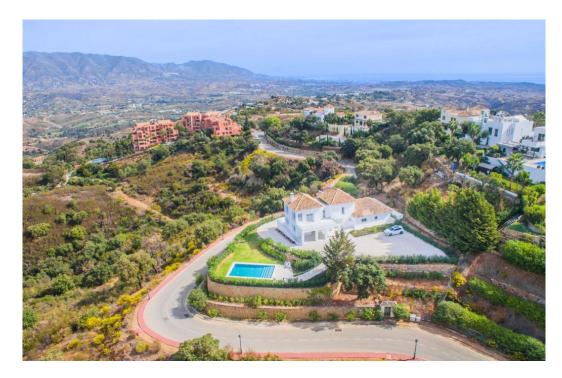

## Вилла - Особняк, La Mairena, Marbella

Ref: R4286737 - 2.195.000 €

beds: 4 baths: 4 built: 573m2 plot: 2852m2

This modern, recently fully renovated house is located in the beautiful La Mairena area and boasts breathtaking panoramic views of the surrounding landscape. The property is situated on a large, flat plot, which provides ample space for outdoor activities, entertaining guests and the opportunity to build an additional guest house of 257m2. One of the highlights of this property is the open plan kitchen, which has been beautifully designed and includes high-end appliances and finishes. The kitchen seamlessly flows into the spacious living and dining areas, which are flooded with natural light and provide stunning views of the surrounding scenery. The house features four generously sized bedrooms, each with its own en suite bathroom, providing ample space and privacy for family members or guests. Additionally, there is a guest toilet located on the main level of the home. The property also includes a garage, providing convenient and secure parking for vehicles. The garage is connected to the house, making it easy to move between the two. Overall, this modern and elegantly designed home offers a unique opportunity to enjoy the tranquility of the La Mairena area while living in a stylish and comfortable environment with all the amenities you could desire.