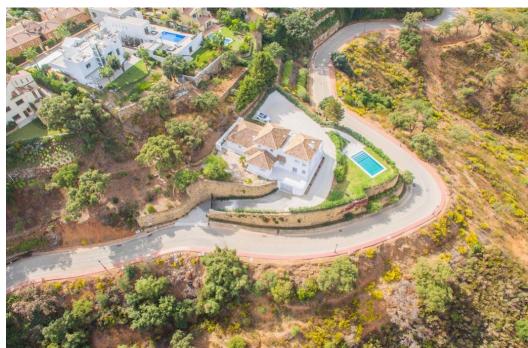

## Вилла - Особняк, La Mairena, Marbella

Ref: R4286737 - 2.195.000 €

beds: 4 baths: 4 built: 573m2 plot: 2852m2

This modern, recently fully renovated house is located in the beautiful La Mairena area and boasts breathtaking panoramic views of the surrounding landscape. The property is situated on a large, flat plot, which provides ample space for outdoor activities, entertaining guests and the opportunity to build an additional guest house of 257m2. One of the highlights of this property is the open plan kitchen, which has been beautifully designed and includes high-end appliances and finishes. The kitchen seamlessly flows into the spacious living and dining areas, which are flooded with natural light and provide stunning views of the surrounding scenery. The house features four generously sized bedrooms, each with its own en suite bathroom, providing ample space and privacy for family members or guests. Additionally, there is a guest toilet located on the main level of the home. The property also includes a garage, providing convenient and secure parking for vehicles. The garage is connected to the house, making it easy to move between the two. Overall, this modern and elegantly designed home offers a unique opportunity to enjoy the tranquility of the La Mairena area while living in a stylish and comfortable environment with all the amenities you could desire.