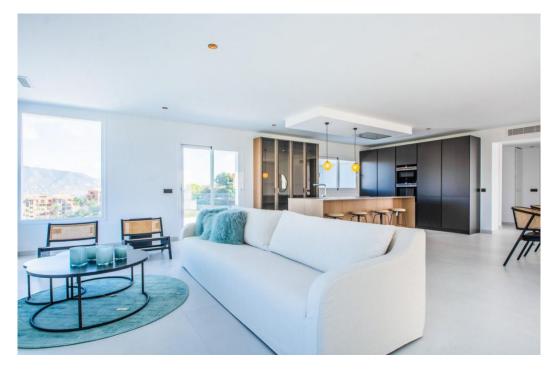

## Вилла - Особняк, La Mairena, Marbella

Ref: R4286737 - 2.195.000 €

beds: 4 baths: 4 built: 573m2 plot: 2852m2

This modern, recently fully renovated house is located in the beautiful La Mairena area and boasts breathtaking panoramic views of the surrounding landscape. The property is situated on a large, flat plot, which provides ample space for outdoor activities, entertaining guests and the opportunity to build an additional guest house of 257m2. One of the highlights of this property is the open plan kitchen, which has been beautifully designed and includes high-end appliances and finishes. The kitchen seamlessly flows into the spacious living and dining areas, which are flooded with natural light and provide stunning views of the surrounding scenery. The house features four generously sized bedrooms, each with its own en suite bathroom, providing ample space and privacy for family members or guests. Additionally, there is a guest toilet located on the main level of the home. The property also includes a garage, providing convenient and secure parking for vehicles. The garage is connected to the house, making it easy to move between the two. Overall, this modern and elegantly designed home offers a unique opportunity to enjoy the tranquility of the La Mairena area while living in a stylish and comfortable environment with all the amenities you could desire.