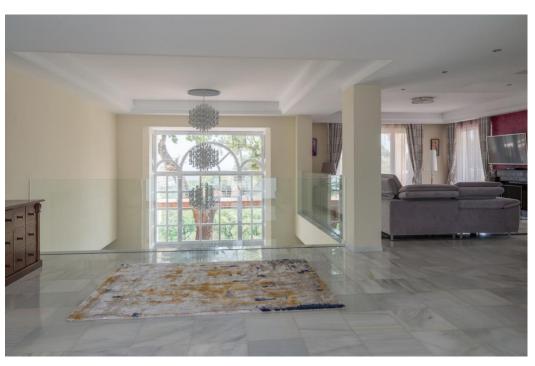

## Вилла - Особняк, La Mairena, Marbella

Ref: R4783342 - 2.495.000 €

beds: 6 baths: 6 built: 798m2 plot: 3200m2

Located in beautiful La Mairena, Elviria on the East side of Marbella, this majestic 6 Bedroom and 6 Bathroom Villa is simply superb. Its huge plot of 3200m2 is completely flat, yet on an elevated position with spectacular, unobstructed views. It has been completely renovated and features undefloor heating with gas, air conditioning... all in the best qualities. The layout is also very versatile: The garden level, for example has a separate entrance that leads you to 2 ensuite bedrooms + a lounge/bar/kitchen. The villa also has a completely separate 1 bedroom guest house, with kitchen and bathroom and lounge. Viewing is highly recommended; this is a beautiful home and offers fantastic value. Villa. La Mairena, Costa del Sol. 5 Bedrooms, 6 Bathrooms, Built 798 m², Terrace 248 m², Garden/Plot 3200 m². Setting: Mountain Pueblo, Close To Sea, Close To Forest. Orientation: East, South East. Condition: Excellent, Recently Renovated. Pool: Private. Climate Control: Pre Installed A/C, Hot A/C, Cold A/C, Fireplace, U/F Heating. Views: Sea, Mountain, Golf, Panoramic, Garden, Pool, Forest. Features: Fitted Wardrobes, Private Terrace, Satellite TV, Fiber Internet, Gym, Games Room, Guest Apartment, Storage Room, Utility Room, Ensuite Bathroom, Marble Flooring, Jacuzzi, Barbeque, Double Glazing. Furniture: Optional. Kitchen: Fully Fitted. Garden: Private. Security: Alarm System. Parking: Garage, More Than One. Category: Luxury.