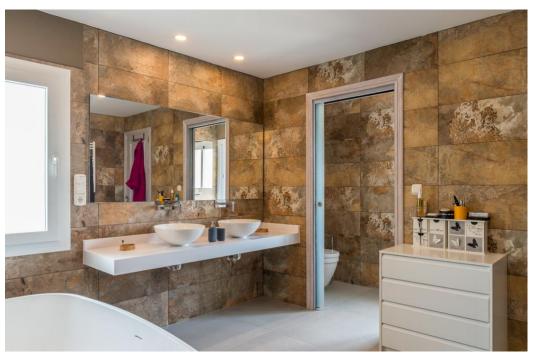

## Вилла - Особняк, La Mairena, Marbella

Ref: R4783342 - 2.495.000 €

beds: 6 baths: 6 built: 798m2 plot: 3200m2

Located in beautiful La Mairena, Elviria on the East side of Marbella, this majestic 6 Bedroom and 6 Bathroom Villa is simply superb. Its huge plot of 3200m2 is completely flat, yet on an elevated position with spectacular, unobstructed views. It has been completely renovated and features undefloor heating with gas, air conditioning... all in the best qualities. The layout is also very versatile: The garden level, for example has a separate entrance that leads you to 2 ensuite bedrooms + a lounge/bar/kitchen. The villa also has a completely separate 1 bedroom guest house, with kitchen and bathroom and lounge. Viewing is highly recommended; this is a beautiful home and offers fantastic value. Villa. La Mairena, Costa del Sol. 5 Bedrooms, 6 Bathrooms, Built 798 m², Terrace 248 m², Garden/Plot 3200 m². Setting: Mountain Pueblo, Close To Sea, Close To Forest. Orientation: East, South East. Condition: Excellent, Recently Renovated. Pool: Private. Climate Control: Pre Installed A/C, Hot A/C, Cold A/C, Fireplace, U/F Heating. Views: Sea, Mountain, Golf, Panoramic, Garden, Pool, Forest. Features: Fitted Wardrobes, Private Terrace, Satellite TV, Fiber Internet, Gym, Games Room, Guest Apartment, Storage Room, Utility Room, Ensuite Bathroom, Marble Flooring, Jacuzzi, Barbeque, Double Glazing. Furniture: Optional. Kitchen: Fully Fitted. Garden: Private. Security: Alarm System. Parking: Garage, More Than One. Category: Luxury.