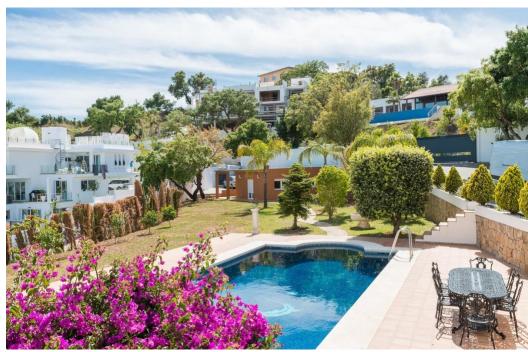

## Вилла - Особняк, La Mairena, Marbella

Ref: R4783342 - 2.495.000 €

beds: 6 baths: 6 built: 798m2 plot: 3200m2

Located in beautiful La Mairena, Elviria on the East side of Marbella, this majestic 6 Bedroom and 6 Bathroom Villa is simply superb. Its huge plot of 3200m2 is completely flat, yet on an elevated position with spectacular, unobstructed views. It has been completely renovated and features undefloor heating with gas, air conditioning... all in the best qualities. The layout is also very versatile: The garden level, for example has a separate entrance that leads you to 2 ensuite bedrooms + a lounge/bar/kitchen. The villa also has a completely separate 1 bedroom guest house, with kitchen and bathroom and lounge. Viewing is highly recommended; this is a beautiful home and offers fantastic value. Villa. La Mairena, Costa del Sol. 5 Bedrooms, 6 Bathrooms, Built 798 m², Terrace 248 m², Garden/Plot 3200 m². Setting: Mountain Pueblo, Close To Sea, Close To Forest. Orientation: East, South East. Condition: Excellent, Recently Renovated. Pool: Private. Climate Control: Pre Installed A/C, Hot A/C, Cold A/C, Fireplace, U/F Heating. Views: Sea, Mountain, Golf, Panoramic, Garden, Pool, Forest. Features: Fitted Wardrobes, Private Terrace, Satellite TV, Fiber Internet, Gym, Games Room, Guest Apartment, Storage Room, Utility Room, Ensuite Bathroom, Marble Flooring, Jacuzzi, Barbeque, Double Glazing. Furniture: Optional. Kitchen: Fully Fitted. Garden: Private. Security: Alarm System. Parking: Garage, More Than One. Category: Luxury.