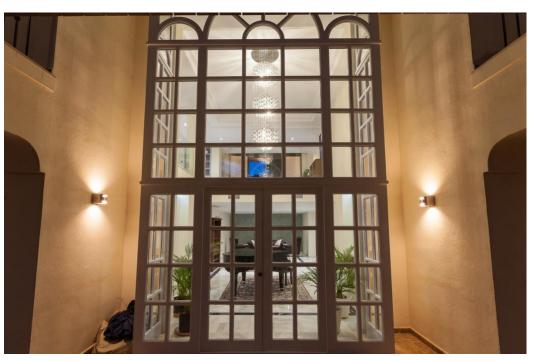

## Вилла - Особняк, La Mairena, Marbella

Ref: R4783342 - 2.495.000 €

beds: 6 baths: 6 built: 798m2 plot: 3200m2

Located in beautiful La Mairena, Elviria on the East side of Marbella, this majestic 6 Bedroom and 6 Bathroom Villa is simply superb. Its huge plot of 3200m2 is completely flat, yet on an elevated position with spectacular, unobstructed views. It has been completely renovated and features undefloor heating with gas, air conditioning... all in the best qualities. The layout is also very versatile: The garden level, for example has a separate entrance that leads you to 2 ensuite bedrooms + a lounge/bar/kitchen. The villa also has a completely separate 1 bedroom guest house, with kitchen and bathroom and lounge. Viewing is highly recommended; this is a beautiful home and offers fantastic value. Villa. La Mairena, Costa del Sol. 5 Bedrooms, 6 Bathrooms, Built 798 m², Terrace 248 m², Garden/Plot 3200 m². Setting: Mountain Pueblo, Close To Sea, Close To Forest. Orientation: East, South East. Condition: Excellent, Recently Renovated. Pool: Private. Climate Control: Pre Installed A/C, Hot A/C, Cold A/C, Fireplace, U/F Heating. Views: Sea, Mountain, Golf, Panoramic, Garden, Pool, Forest. Features: Fitted Wardrobes, Private Terrace, Satellite TV, Fiber Internet, Gym, Games Room, Guest Apartment, Storage Room, Utility Room, Ensuite Bathroom, Marble Flooring, Jacuzzi, Barbeque, Double Glazing. Furniture: Optional. Kitchen: Fully Fitted. Garden: Private. Security: Alarm System. Parking: Garage, More Than One. Category: Luxury.