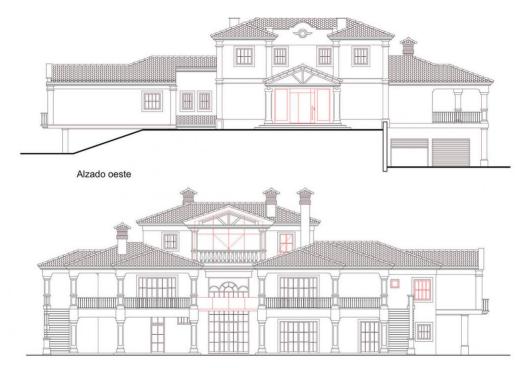

## Вилла - Особняк, La Mairena, Marbella

Ref: R4783342 - 2.495.000 €

beds: 6 baths: 6 built: 798m2 plot: 3200m2

Located in beautiful La Mairena, Elviria on the East side of Marbella, this majestic 6 Bedroom and 6 Bathroom Villa is simply superb. Its huge plot of 3200m2 is completely flat, yet on an elevated position with spectacular, unobstructed views. It has been completely renovated and features undefloor heating with gas, air conditioning... all in the best qualities. The layout is also very versatile: The garden level, for example has a separate entrance that leads you to 2 ensuite bedrooms + a lounge/bar/kitchen. The villa also has a completely separate 1 bedroom guest house, with kitchen and bathroom and lounge. Viewing is highly recommended; this is a beautiful home and offers fantastic value. Villa. La Mairena, Costa del Sol. 5 Bedrooms, 6 Bathrooms, Built 798 m², Terrace 248 m², Garden/Plot 3200 m². Setting: Mountain Pueblo, Close To Sea, Close To Forest. Orientation: East, South East. Condition: Excellent, Recently Renovated. Pool: Private. Climate Control: Pre Installed A/C, Hot A/C, Cold A/C, Fireplace, U/F Heating. Views: Sea, Mountain, Golf, Panoramic, Garden, Pool, Forest. Features: Fitted Wardrobes, Private Terrace, Satellite TV, Fiber Internet, Gym, Games Room, Guest Apartment, Storage Room, Utility Room, Ensuite Bathroom, Marble Flooring, Jacuzzi, Barbeque, Double Glazing. Furniture: Optional. Kitchen: Fully Fitted. Garden: Private. Security: Alarm System. Parking: Garage, More Than One. Category: Luxury.