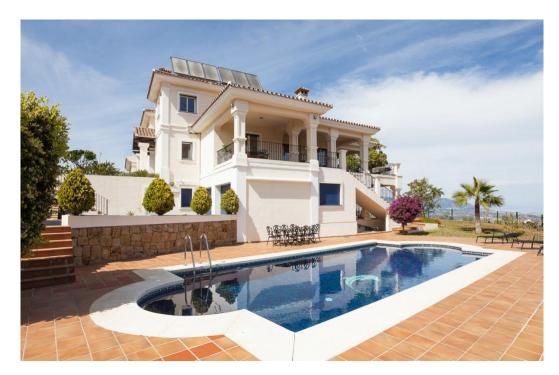

## Вилла - Особняк, La Mairena, Marbella

Ref: R4783342 - 2.495.000 €

beds: 6 baths: 6 built: 798m2 plot: 3200m2

Located in beautiful La Mairena, Elviria on the East side of Marbella, this majestic 6 Bedroom and 6 Bathroom Villa is simply superb. Its huge plot of 3200m2 is completely flat, yet on an elevated position with spectacular, unobstructed views. It has been completely renovated and features undefloor heating with gas, air conditioning... all in the best qualities. The layout is also very versatile: The garden level, for example has a separate entrance that leads you to 2 ensuite bedrooms + a lounge/bar/kitchen. The villa also has a completely separate 1 bedroom guest house, with kitchen and bathroom and lounge. Viewing is highly recommended; this is a beautiful home and offers fantastic value. Villa. La Mairena, Costa del Sol. 5 Bedrooms, 6 Bathrooms, Built 798 m², Terrace 248 m², Garden/Plot 3200 m². Setting: Mountain Pueblo, Close To Sea, Close To Forest. Orientation: East, South East. Condition: Excellent, Recently Renovated. Pool: Private. Climate Control: Pre Installed A/C, Hot A/C, Cold A/C, Fireplace, U/F Heating. Views: Sea, Mountain, Golf, Panoramic, Garden, Pool, Forest. Features: Fitted Wardrobes, Private Terrace, Satellite TV, Fiber Internet, Gym, Games Room, Guest Apartment, Storage Room, Utility Room, Ensuite Bathroom, Marble Flooring, Jacuzzi, Barbeque, Double Glazing. Furniture: Optional. Kitchen: Fully Fitted. Garden: Private. Security: Alarm System. Parking: Garage, More Than One. Category: Luxury.