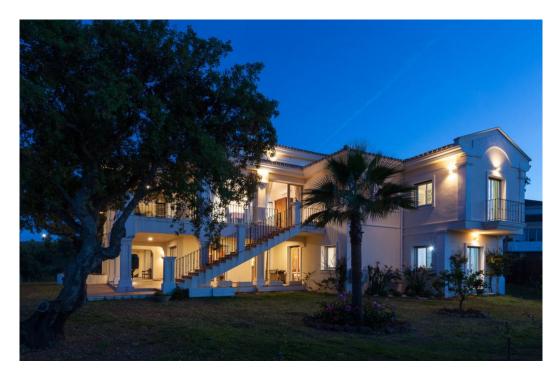

## Вилла - Особняк, La Mairena, Marbella

Ref: R4783342 - 2.495.000 €

beds: 6 baths: 6 built: 798m2 plot: 3200m2

Located in beautiful La Mairena, Elviria on the East side of Marbella, this majestic 6 Bedroom and 6 Bathroom Villa is simply superb. Its huge plot of 3200m2 is completely flat, yet on an elevated position with spectacular, unobstructed views. It has been completely renovated and features undefloor heating with gas, air conditioning... all in the best qualities. The layout is also very versatile: The garden level, for example has a separate entrance that leads you to 2 ensuite bedrooms + a lounge/bar/kitchen. The villa also has a completely separate 1 bedroom guest house, with kitchen and bathroom and lounge. Viewing is highly recommended; this is a beautiful home and offers fantastic value. Villa. La Mairena, Costa del Sol. 5 Bedrooms, 6 Bathrooms, Built 798 m², Terrace 248 m², Garden/Plot 3200 m². Setting: Mountain Pueblo, Close To Sea, Close To Forest. Orientation: East, South East. Condition: Excellent, Recently Renovated. Pool: Private. Climate Control: Pre Installed A/C, Hot A/C, Cold A/C, Fireplace, U/F Heating. Views: Sea, Mountain, Golf, Panoramic, Garden, Pool, Forest. Features: Fitted Wardrobes, Private Terrace, Satellite TV, Fiber Internet, Gym, Games Room, Guest Apartment, Storage Room, Utility Room, Ensuite Bathroom, Marble Flooring, Jacuzzi, Barbeque, Double Glazing. Furniture: Optional. Kitchen: Fully Fitted. Garden: Private. Security: Alarm System. Parking: Garage, More Than One. Category: Luxury.