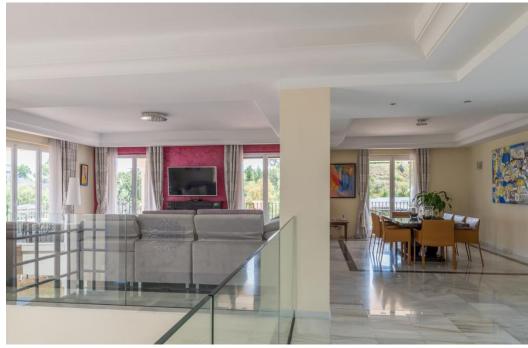

## Вилла - Особняк, La Mairena, Marbella

Ref: R4783342 - 2.495.000 €

beds: 6 baths: 6 built: 798m2 plot: 3200m2

Located in beautiful La Mairena, Elviria on the East side of Marbella, this majestic 6 Bedroom and 6 Bathroom Villa is simply superb. Its huge plot of 3200m2 is completely flat, yet on an elevated position with spectacular, unobstructed views. It has been completely renovated and features undefloor heating with gas, air conditioning... all in the best qualities. The layout is also very versatile: The garden level, for example has a separate entrance that leads you to 2 ensuite bedrooms + a lounge/bar/kitchen. The villa also has a completely separate 1 bedroom guest house, with kitchen and bathroom and lounge. Viewing is highly recommended; this is a beautiful home and offers fantastic value. Villa. La Mairena, Costa del Sol. 5 Bedrooms, 6 Bathrooms, Built 798 m², Terrace 248 m², Garden/Plot 3200 m². Setting: Mountain Pueblo, Close To Sea, Close To Forest. Orientation: East, South East. Condition: Excellent, Recently Renovated. Pool: Private. Climate Control: Pre Installed A/C, Hot A/C, Cold A/C, Fireplace, U/F Heating. Views: Sea, Mountain, Golf, Panoramic, Garden, Pool, Forest. Features: Fitted Wardrobes, Private Terrace, Satellite TV, Fiber Internet, Gym, Games Room, Guest Apartment, Storage Room, Utility Room, Ensuite Bathroom, Marble Flooring, Jacuzzi, Barbeque, Double Glazing. Furniture: Optional. Kitchen: Fully Fitted. Garden: Private. Security: Alarm System. Parking: Garage, More Than One. Category: Luxury.