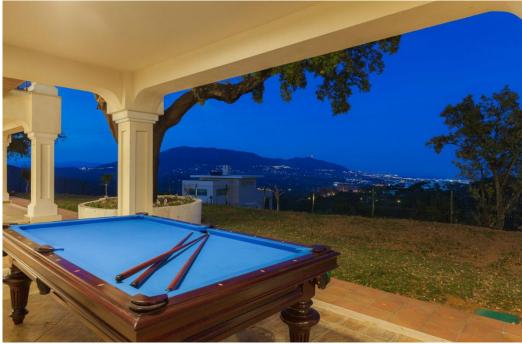

## Вилла - Особняк, La Mairena, Marbella

Ref: R4783342 - 2.495.000 €

beds: 6 baths: 6 built: 798m2 plot: 3200m2

Located in beautiful La Mairena, Elviria on the East side of Marbella, this majestic 6 Bedroom and 6 Bathroom Villa is simply superb. Its huge plot of 3200m2 is completely flat, yet on an elevated position with spectacular, unobstructed views. It has been completely renovated and features undefloor heating with gas, air conditioning... all in the best qualities. The layout is also very versatile: The garden level, for example has a separate entrance that leads you to 2 ensuite bedrooms + a lounge/bar/kitchen. The villa also has a completely separate 1 bedroom guest house, with kitchen and bathroom and lounge. Viewing is highly recommended; this is a beautiful home and offers fantastic value. Villa. La Mairena, Costa del Sol. 5 Bedrooms, 6 Bathrooms, Built 798 m², Terrace 248 m², Garden/Plot 3200 m². Setting: Mountain Pueblo, Close To Sea, Close To Forest. Orientation: East, South East. Condition: Excellent, Recently Renovated. Pool: Private. Climate Control: Pre Installed A/C, Hot A/C, Cold A/C, Fireplace, U/F Heating. Views: Sea, Mountain, Golf, Panoramic, Garden, Pool, Forest. Features: Fitted Wardrobes, Private Terrace, Satellite TV, Fiber Internet, Gym, Games Room, Guest Apartment, Storage Room, Utility Room, Ensuite Bathroom, Marble Flooring, Jacuzzi, Barbeque, Double Glazing. Furniture: Optional. Kitchen: Fully Fitted. Garden: Private. Security: Alarm System. Parking: Garage, More Than One. Category: Luxury.