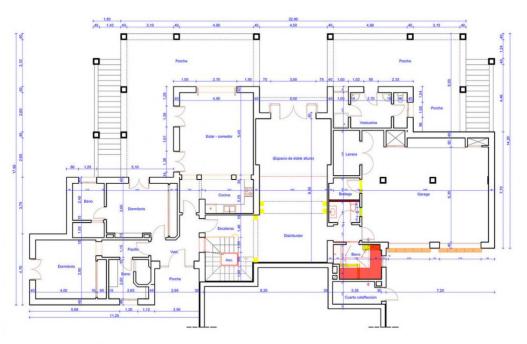

## Вилла - Особняк, La Mairena, Marbella

Ref: R4783342 - 2.495.000 €

beds: 6 baths: 6 built: 798m2 plot: 3200m2

Located in beautiful La Mairena, Elviria on the East side of Marbella, this majestic 6 Bedroom and 6 Bathroom Villa is simply superb. Its huge plot of 3200m2 is completely flat, yet on an elevated position with spectacular, unobstructed views. It has been completely renovated and features undefloor heating with gas, air conditioning... all in the best qualities. The layout is also very versatile: The garden level, for example has a separate entrance that leads you to 2 ensuite bedrooms + a lounge/bar/kitchen. The villa also has a completely separate 1 bedroom guest house, with kitchen and bathroom and lounge. Viewing is highly recommended; this is a beautiful home and offers fantastic value. Villa. La Mairena, Costa del Sol. 5 Bedrooms, 6 Bathrooms, Built 798 m², Terrace 248 m², Garden/Plot 3200 m². Setting: Mountain Pueblo, Close To Sea, Close To Forest. Orientation: East, South East. Condition: Excellent, Recently Renovated. Pool: Private. Climate Control: Pre Installed A/C, Hot A/C, Cold A/C, Fireplace, U/F Heating. Views: Sea, Mountain, Golf, Panoramic, Garden, Pool, Forest. Features: Fitted Wardrobes, Private Terrace, Satellite TV, Fiber Internet, Gym, Games Room, Guest Apartment, Storage Room, Utility Room, Ensuite Bathroom, Marble Flooring, Jacuzzi, Barbeque, Double Glazing. Furniture: Optional. Kitchen: Fully Fitted. Garden: Private. Security: Alarm System. Parking: Garage, More Than One. Category: Luxury.