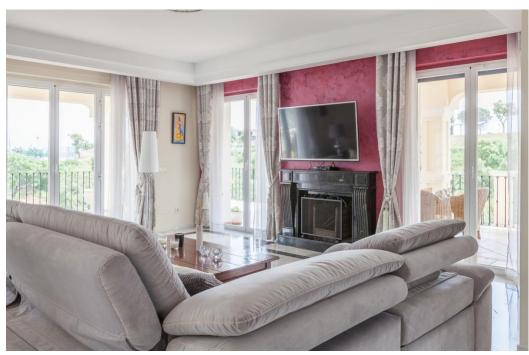

## Вилла - Особняк, La Mairena, Marbella

Ref: R4783342 - 2.495.000 €

beds: 6 baths: 6 built: 798m2 plot: 3200m2

Located in beautiful La Mairena, Elviria on the East side of Marbella, this majestic 6 Bedroom and 6 Bathroom Villa is simply superb. Its huge plot of 3200m2 is completely flat, yet on an elevated position with spectacular, unobstructed views. It has been completely renovated and features undefloor heating with gas, air conditioning... all in the best qualities. The layout is also very versatile: The garden level, for example has a separate entrance that leads you to 2 ensuite bedrooms + a lounge/bar/kitchen. The villa also has a completely separate 1 bedroom guest house, with kitchen and bathroom and lounge. Viewing is highly recommended; this is a beautiful home and offers fantastic value. Villa. La Mairena, Costa del Sol. 5 Bedrooms, 6 Bathrooms, Built 798 m², Terrace 248 m², Garden/Plot 3200 m². Setting: Mountain Pueblo, Close To Sea, Close To Forest. Orientation: East, South East. Condition: Excellent, Recently Renovated. Pool: Private. Climate Control: Pre Installed A/C, Hot A/C, Cold A/C, Fireplace, U/F Heating. Views: Sea, Mountain, Golf, Panoramic, Garden, Pool, Forest. Features: Fitted Wardrobes, Private Terrace, Satellite TV, Fiber Internet, Gym, Games Room, Guest Apartment, Storage Room, Utility Room, Ensuite Bathroom, Marble Flooring, Jacuzzi, Barbeque, Double Glazing. Furniture: Optional. Kitchen: Fully Fitted. Garden: Private. Security: Alarm System. Parking: Garage, More Than One. Category: Luxury.