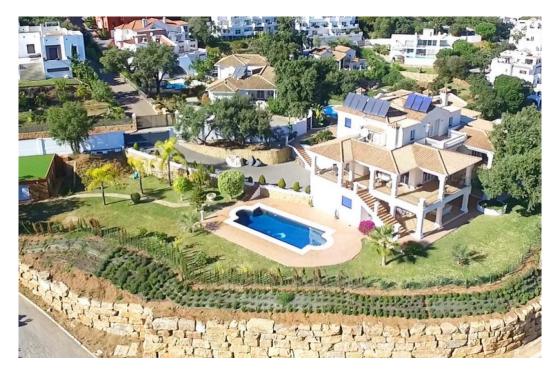

## Вилла - Особняк, La Mairena, Marbella

Ref: R4783342 - 2.495.000 €

beds: 6 baths: 6 built: 798m2 plot: 3200m2

Located in beautiful La Mairena, Elviria on the East side of Marbella, this majestic 6 Bedroom and 6 Bathroom Villa is simply superb. Its huge plot of 3200m2 is completely flat, yet on an elevated position with spectacular, unobstructed views. It has been completely renovated and features undefloor heating with gas, air conditioning... all in the best qualities. The layout is also very versatile: The garden level, for example has a separate entrance that leads you to 2 ensuite bedrooms + a lounge/bar/kitchen. The villa also has a completely separate 1 bedroom guest house, with kitchen and bathroom and lounge. Viewing is highly recommended; this is a beautiful home and offers fantastic value. Villa. La Mairena, Costa del Sol. 5 Bedrooms, 6 Bathrooms, Built 798 m², Terrace 248 m², Garden/Plot 3200 m². Setting: Mountain Pueblo, Close To Sea, Close To Forest. Orientation: East, South East. Condition: Excellent, Recently Renovated. Pool: Private. Climate Control: Pre Installed A/C, Hot A/C, Cold A/C, Fireplace, U/F Heating. Views: Sea, Mountain, Golf, Panoramic, Garden, Pool, Forest. Features: Fitted Wardrobes, Private Terrace, Satellite TV, Fiber Internet, Gym, Games Room, Guest Apartment, Storage Room, Utility Room, Ensuite Bathroom, Marble Flooring, Jacuzzi, Barbeque, Double Glazing. Furniture: Optional. Kitchen: Fully Fitted. Garden: Private. Security: Alarm System. Parking: Garage, More Than One. Category: Luxury.