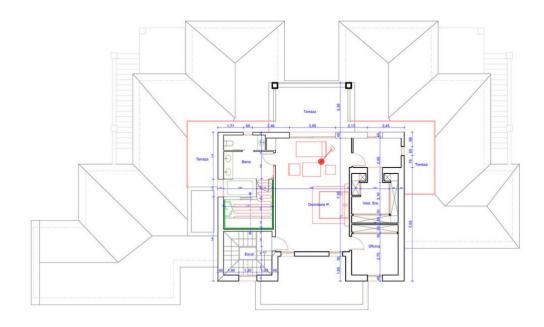

## Вилла - Особняк, La Mairena, Marbella

Ref: R4783342 - 2.495.000 €

beds: 6 baths: 6 built: 798m2 plot: 3200m2

Located in beautiful La Mairena, Elviria on the East side of Marbella, this majestic 6 Bedroom and 6 Bathroom Villa is simply superb. Its huge plot of 3200m2 is completely flat, yet on an elevated position with spectacular, unobstructed views. It has been completely renovated and features undefloor heating with gas, air conditioning... all in the best qualities. The layout is also very versatile: The garden level, for example has a separate entrance that leads you to 2 ensuite bedrooms + a lounge/bar/kitchen. The villa also has a completely separate 1 bedroom guest house, with kitchen and bathroom and lounge. Viewing is highly recommended; this is a beautiful home and offers fantastic value. Villa. La Mairena, Costa del Sol. 5 Bedrooms, 6 Bathrooms, Built 798 m², Terrace 248 m², Garden/Plot 3200 m². Setting: Mountain Pueblo, Close To Sea, Close To Forest. Orientation: East, South East. Condition: Excellent, Recently Renovated. Pool: Private. Climate Control: Pre Installed A/C, Hot A/C, Cold A/C, Fireplace, U/F Heating. Views: Sea, Mountain, Golf, Panoramic, Garden, Pool, Forest. Features: Fitted Wardrobes, Private Terrace, Satellite TV, Fiber Internet, Gym, Games Room, Guest Apartment, Storage Room, Utility Room, Ensuite Bathroom, Marble Flooring, Jacuzzi, Barbeque, Double Glazing. Furniture: Optional. Kitchen: Fully Fitted. Garden: Private. Security: Alarm System. Parking: Garage, More Than One. Category: Luxury.