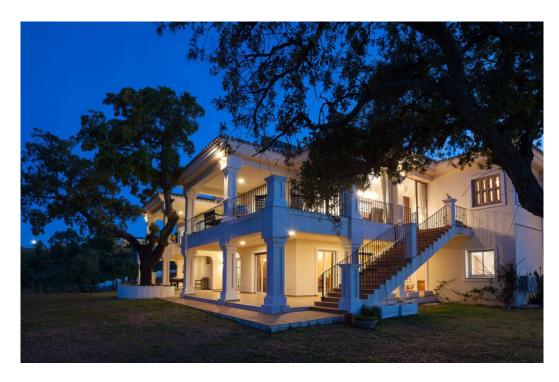

## Вилла - Особняк, La Mairena, Marbella

Ref: R4783342 - 2.495.000 €

beds: 6 baths: 6 built: 798m2 plot: 3200m2

Located in beautiful La Mairena, Elviria on the East side of Marbella, this majestic 6 Bedroom and 6 Bathroom Villa is simply superb. Its huge plot of 3200m2 is completely flat, yet on an elevated position with spectacular, unobstructed views. It has been completely renovated and features undefloor heating with gas, air conditioning... all in the best qualities. The layout is also very versatile: The garden level, for example has a separate entrance that leads you to 2 ensuite bedrooms + a lounge/bar/kitchen. The villa also has a completely separate 1 bedroom guest house, with kitchen and bathroom and lounge. Viewing is highly recommended; this is a beautiful home and offers fantastic value. Villa. La Mairena, Costa del Sol. 5 Bedrooms, 6 Bathrooms, Built 798 m², Terrace 248 m², Garden/Plot 3200 m². Setting: Mountain Pueblo, Close To Sea, Close To Forest. Orientation: East, South East. Condition: Excellent, Recently Renovated. Pool: Private. Climate Control: Pre Installed A/C, Hot A/C, Cold A/C, Fireplace, U/F Heating. Views: Sea, Mountain, Golf, Panoramic, Garden, Pool, Forest. Features: Fitted Wardrobes, Private Terrace, Satellite TV, Fiber Internet, Gym, Games Room, Guest Apartment, Storage Room, Utility Room, Ensuite Bathroom, Marble Flooring, Jacuzzi, Barbeque, Double Glazing. Furniture: Optional. Kitchen: Fully Fitted. Garden: Private. Security: Alarm System. Parking: Garage, More Than One. Category: Luxury.