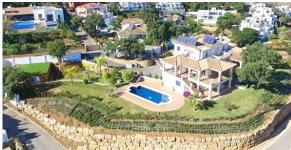

## Вилла - Особняк, La Mairena, Marbella

Ref: R4783342 - 2.495.000 €

beds: 6 baths: 6 built: 798m2 plot: 3200m2

Located in beautiful La Mairena, Elviria on the East side of Marbella, this majestic 6 Bedroom and 6 Bathroom Villa is simply superb. Its huge plot of 3200m2 is completely flat, yet on an elevated position with spectacular, unobstructed views. It has been completely renovated and features undefloor heating with gas, air conditioning... all in the best qualities. The layout is also very versatile: The garden level, for example has a separate entrance that leads you to 2 ensuite bedrooms + a lounge/bar/kitchen. The villa also has a completely separate 1 bedroom guest house, with kitchen and bathroom and lounge. Viewing is highly recommended; this is a beautiful home and offers fantastic value. Villa. La Mairena, Costa del Sol. 5 Bedrooms, 6 Bathrooms, Built 798 m², Terrace 248 m², Garden/Plot 3200 m². Setting: Mountain Pueblo, Close To Sea, Close To Forest. Orientation: East, South East. Condition: Excellent, Recently Renovated. Pool: Private. Climate Control: Pre Installed A/C, Hot A/C, Cold A/C, Fireplace, U/F Heating. Views: Sea, Mountain, Golf, Panoramic, Garden, Pool, Forest. Features: Fitted Wardrobes, Private Terrace, Satellite TV, Fiber Internet, Gym, Games Room, Guest Apartment, Storage Room, Utility Room, Ensuite Bathroom, Marble Flooring, Jacuzzi, Barbeque, Double Glazing. Furniture: Optional. Kitchen: Fully Fitted. Garden: Private. Security: Alarm System. Parking: Garage, More Than One. Category: Luxury.