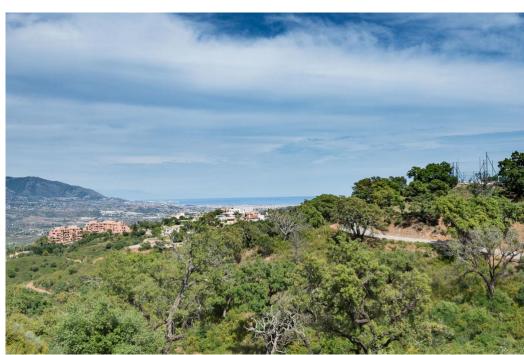

## Вилла - Особняк, La Mairena, Marbella

Ref: R4783342 - 2.495.000 €

beds: 6 baths: 6 built: 798m2 plot: 3200m2

Located in beautiful La Mairena, Elviria on the East side of Marbella, this majestic 6 Bedroom and 6 Bathroom Villa is simply superb. Its huge plot of 3200m2 is completely flat, yet on an elevated position with spectacular, unobstructed views. It has been completely renovated and features undefloor heating with gas, air conditioning... all in the best qualities. The layout is also very versatile: The garden level, for example has a separate entrance that leads you to 2 ensuite bedrooms + a lounge/bar/kitchen. The villa also has a completely separate 1 bedroom guest house, with kitchen and bathroom and lounge. Viewing is highly recommended; this is a beautiful home and offers fantastic value. Villa. La Mairena, Costa del Sol. 5 Bedrooms, 6 Bathrooms, Built 798 m², Terrace 248 m², Garden/Plot 3200 m². Setting: Mountain Pueblo, Close To Sea, Close To Forest. Orientation: East, South East. Condition: Excellent, Recently Renovated. Pool: Private. Climate Control: Pre Installed A/C, Hot A/C, Cold A/C, Fireplace, U/F Heating. Views: Sea, Mountain, Golf, Panoramic, Garden, Pool, Forest. Features: Fitted Wardrobes, Private Terrace, Satellite TV, Fiber Internet, Gym, Games Room, Guest Apartment, Storage Room, Utility Room, Ensuite Bathroom, Marble Flooring, Jacuzzi, Barbeque, Double Glazing. Furniture: Optional. Kitchen: Fully Fitted. Garden: Private. Security: Alarm System. Parking: Garage, More Than One. Category: Luxury.