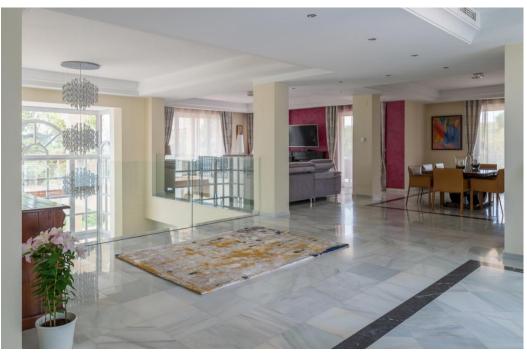

## Вилла - Особняк, La Mairena, Marbella

Ref: R4783342 - 2.495.000 €

beds: 6 baths: 6 built: 798m2 plot: 3200m2

Located in beautiful La Mairena, Elviria on the East side of Marbella, this majestic 6 Bedroom and 6 Bathroom Villa is simply superb. Its huge plot of 3200m2 is completely flat, yet on an elevated position with spectacular, unobstructed views. It has been completely renovated and features undefloor heating with gas, air conditioning... all in the best qualities. The layout is also very versatile: The garden level, for example has a separate entrance that leads you to 2 ensuite bedrooms + a lounge/bar/kitchen. The villa also has a completely separate 1 bedroom guest house, with kitchen and bathroom and lounge. Viewing is highly recommended; this is a beautiful home and offers fantastic value. Villa. La Mairena, Costa del Sol. 5 Bedrooms, 6 Bathrooms, Built 798 m², Terrace 248 m², Garden/Plot 3200 m². Setting: Mountain Pueblo, Close To Sea, Close To Forest. Orientation: East, South East. Condition: Excellent, Recently Renovated. Pool: Private. Climate Control: Pre Installed A/C, Hot A/C, Cold A/C, Fireplace, U/F Heating. Views: Sea, Mountain, Golf, Panoramic, Garden, Pool, Forest. Features: Fitted Wardrobes, Private Terrace, Satellite TV, Fiber Internet, Gym, Games Room, Guest Apartment, Storage Room, Utility Room, Ensuite Bathroom, Marble Flooring, Jacuzzi, Barbeque, Double Glazing. Furniture: Optional. Kitchen: Fully Fitted. Garden: Private. Security: Alarm System. Parking: Garage, More Than One. Category: Luxury.