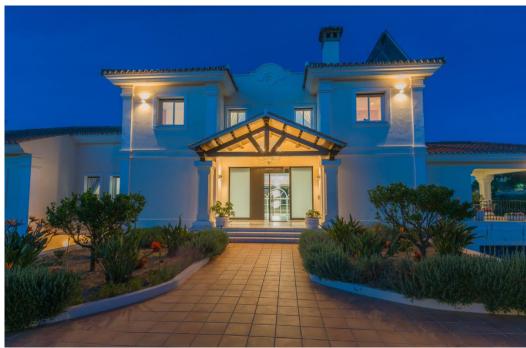

## Вилла - Особняк, La Mairena, Marbella

Ref: R4783342 - 2.495.000 €

beds: 6 baths: 6 built: 798m2 plot: 3200m2

Located in beautiful La Mairena, Elviria on the East side of Marbella, this majestic 6 Bedroom and 6 Bathroom Villa is simply superb. Its huge plot of 3200m2 is completely flat, yet on an elevated position with spectacular, unobstructed views. It has been completely renovated and features undefloor heating with gas, air conditioning... all in the best qualities. The layout is also very versatile: The garden level, for example has a separate entrance that leads you to 2 ensuite bedrooms + a lounge/bar/kitchen. The villa also has a completely separate 1 bedroom guest house, with kitchen and bathroom and lounge. Viewing is highly recommended; this is a beautiful home and offers fantastic value. Villa. La Mairena, Costa del Sol. 5 Bedrooms, 6 Bathrooms, Built 798 m², Terrace 248 m², Garden/Plot 3200 m². Setting: Mountain Pueblo, Close To Sea, Close To Forest. Orientation: East, South East. Condition: Excellent, Recently Renovated. Pool: Private. Climate Control: Pre Installed A/C, Hot A/C, Cold A/C, Fireplace, U/F Heating. Views: Sea, Mountain, Golf, Panoramic, Garden, Pool, Forest. Features: Fitted Wardrobes, Private Terrace, Satellite TV, Fiber Internet, Gym, Games Room, Guest Apartment, Storage Room, Utility Room, Ensuite Bathroom, Marble Flooring, Jacuzzi, Barbeque, Double Glazing. Furniture: Optional. Kitchen: Fully Fitted. Garden: Private. Security: Alarm System. Parking: Garage, More Than One. Category: Luxury.