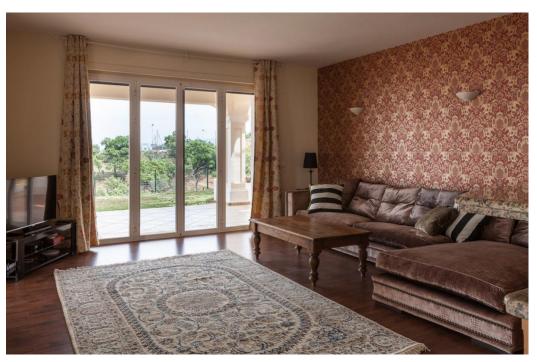

## Вилла - Особняк, La Mairena, Marbella

Ref: R4783342 - 2.495.000 €

beds: 6 baths: 6 built: 798m2 plot: 3200m2

Located in beautiful La Mairena, Elviria on the East side of Marbella, this majestic 6 Bedroom and 6 Bathroom Villa is simply superb. Its huge plot of 3200m2 is completely flat, yet on an elevated position with spectacular, unobstructed views. It has been completely renovated and features undefloor heating with gas, air conditioning... all in the best qualities. The layout is also very versatile: The garden level, for example has a separate entrance that leads you to 2 ensuite bedrooms + a lounge/bar/kitchen. The villa also has a completely separate 1 bedroom guest house, with kitchen and bathroom and lounge. Viewing is highly recommended; this is a beautiful home and offers fantastic value. Villa. La Mairena, Costa del Sol. 5 Bedrooms, 6 Bathrooms, Built 798 m², Terrace 248 m², Garden/Plot 3200 m². Setting: Mountain Pueblo, Close To Sea, Close To Forest. Orientation: East, South East. Condition: Excellent, Recently Renovated. Pool: Private. Climate Control: Pre Installed A/C, Hot A/C, Cold A/C, Fireplace, U/F Heating. Views: Sea, Mountain, Golf, Panoramic, Garden, Pool, Forest. Features: Fitted Wardrobes, Private Terrace, Satellite TV, Fiber Internet, Gym, Games Room, Guest Apartment, Storage Room, Utility Room, Ensuite Bathroom, Marble Flooring, Jacuzzi, Barbeque, Double Glazing. Furniture: Optional. Kitchen: Fully Fitted. Garden: Private. Security: Alarm System. Parking: Garage, More Than One. Category: Luxury.