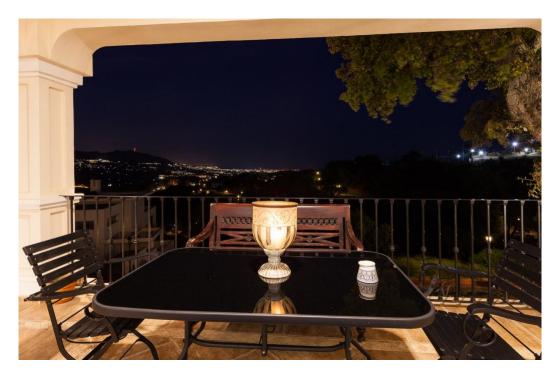

## Вилла - Особняк, La Mairena, Marbella

Ref: R4783342 - 2.495.000 €

beds: 6 baths: 6 built: 798m2 plot: 3200m2

Located in beautiful La Mairena, Elviria on the East side of Marbella, this majestic 6 Bedroom and 6 Bathroom Villa is simply superb. Its huge plot of 3200m2 is completely flat, yet on an elevated position with spectacular, unobstructed views. It has been completely renovated and features undefloor heating with gas, air conditioning... all in the best qualities. The layout is also very versatile: The garden level, for example has a separate entrance that leads you to 2 ensuite bedrooms + a lounge/bar/kitchen. The villa also has a completely separate 1 bedroom guest house, with kitchen and bathroom and lounge. Viewing is highly recommended; this is a beautiful home and offers fantastic value. Villa. La Mairena, Costa del Sol. 5 Bedrooms, 6 Bathrooms, Built 798 m², Terrace 248 m², Garden/Plot 3200 m². Setting: Mountain Pueblo, Close To Sea, Close To Forest. Orientation: East, South East. Condition: Excellent, Recently Renovated. Pool: Private. Climate Control: Pre Installed A/C, Hot A/C, Cold A/C, Fireplace, U/F Heating. Views: Sea, Mountain, Golf, Panoramic, Garden, Pool, Forest. Features: Fitted Wardrobes, Private Terrace, Satellite TV, Fiber Internet, Gym, Games Room, Guest Apartment, Storage Room, Utility Room, Ensuite Bathroom, Marble Flooring, Jacuzzi, Barbeque, Double Glazing. Furniture: Optional. Kitchen: Fully Fitted. Garden: Private. Security: Alarm System. Parking: Garage, More Than One. Category: Luxury.