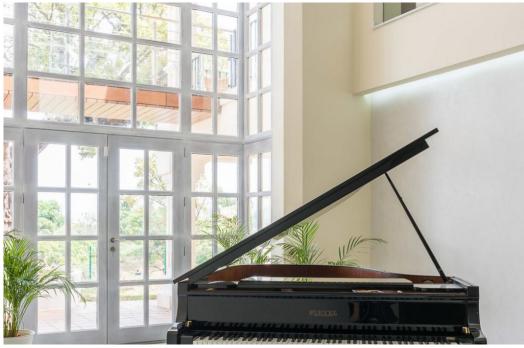

## Вилла - Особняк, La Mairena, Marbella

Ref: R4783342 - 2.495.000 €

beds: 6 baths: 6 built: 798m2 plot: 3200m2

Located in beautiful La Mairena, Elviria on the East side of Marbella, this majestic 6 Bedroom and 6 Bathroom Villa is simply superb. Its huge plot of 3200m2 is completely flat, yet on an elevated position with spectacular, unobstructed views. It has been completely renovated and features undefloor heating with gas, air conditioning... all in the best qualities. The layout is also very versatile: The garden level, for example has a separate entrance that leads you to 2 ensuite bedrooms + a lounge/bar/kitchen. The villa also has a completely separate 1 bedroom guest house, with kitchen and bathroom and lounge. Viewing is highly recommended; this is a beautiful home and offers fantastic value. Villa. La Mairena, Costa del Sol. 5 Bedrooms, 6 Bathrooms, Built 798 m², Terrace 248 m², Garden/Plot 3200 m². Setting: Mountain Pueblo, Close To Sea, Close To Forest. Orientation: East, South East. Condition: Excellent, Recently Renovated. Pool: Private. Climate Control: Pre Installed A/C, Hot A/C, Cold A/C, Fireplace, U/F Heating. Views: Sea, Mountain, Golf, Panoramic, Garden, Pool, Forest. Features: Fitted Wardrobes, Private Terrace, Satellite TV, Fiber Internet, Gym, Games Room, Guest Apartment, Storage Room, Utility Room, Ensuite Bathroom, Marble Flooring, Jacuzzi, Barbeque, Double Glazing. Furniture: Optional. Kitchen: Fully Fitted. Garden: Private. Security: Alarm System. Parking: Garage, More Than One. Category: Luxury.