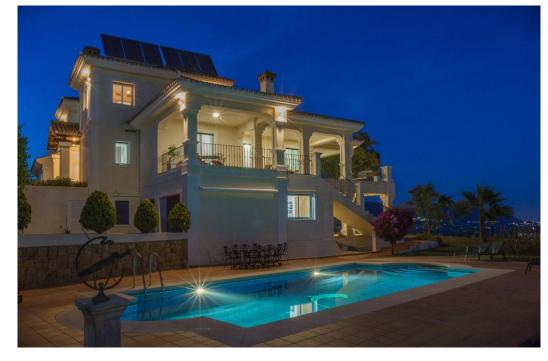

## Вилла - Особняк, La Mairena, Marbella

Ref: R4783342 - 2.495.000 €

beds: 6 baths: 6 built: 798m2 plot: 3200m2

Located in beautiful La Mairena, Elviria on the East side of Marbella, this majestic 6 Bedroom and 6 Bathroom Villa is simply superb. Its huge plot of 3200m2 is completely flat, yet on an elevated position with spectacular, unobstructed views. It has been completely renovated and features undefloor heating with gas, air conditioning... all in the best qualities. The layout is also very versatile: The garden level, for example has a separate entrance that leads you to 2 ensuite bedrooms + a lounge/bar/kitchen. The villa also has a completely separate 1 bedroom guest house, with kitchen and bathroom and lounge. Viewing is highly recommended; this is a beautiful home and offers fantastic value. Villa. La Mairena, Costa del Sol. 5 Bedrooms, 6 Bathrooms, Built 798 m², Terrace 248 m², Garden/Plot 3200 m². Setting: Mountain Pueblo, Close To Sea, Close To Forest. Orientation: East, South East. Condition: Excellent, Recently Renovated. Pool: Private. Climate Control: Pre Installed A/C, Hot A/C, Cold A/C, Fireplace, U/F Heating. Views: Sea, Mountain, Golf, Panoramic, Garden, Pool, Forest. Features: Fitted Wardrobes, Private Terrace, Satellite TV, Fiber Internet, Gym, Games Room, Guest Apartment, Storage Room, Utility Room, Ensuite Bathroom, Marble Flooring, Jacuzzi, Barbeque, Double Glazing. Furniture: Optional. Kitchen: Fully Fitted. Garden: Private. Security: Alarm System. Parking: Garage, More Than One. Category: Luxury.