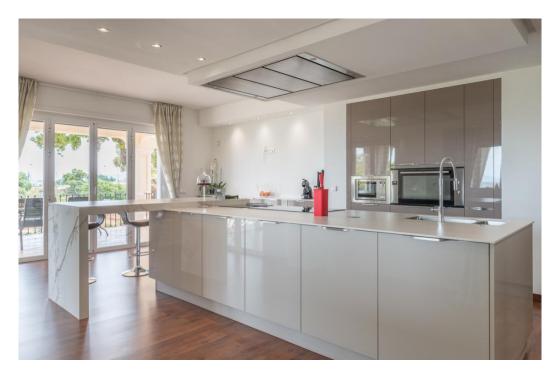

## Вилла - Особняк, La Mairena, Marbella

Ref: R4783342 - 2.495.000 €

beds: 6 baths: 6 built: 798m2 plot: 3200m2

Located in beautiful La Mairena, Elviria on the East side of Marbella, this majestic 6 Bedroom and 6 Bathroom Villa is simply superb. Its huge plot of 3200m2 is completely flat, yet on an elevated position with spectacular, unobstructed views. It has been completely renovated and features undefloor heating with gas, air conditioning... all in the best qualities. The layout is also very versatile: The garden level, for example has a separate entrance that leads you to 2 ensuite bedrooms + a lounge/bar/kitchen. The villa also has a completely separate 1 bedroom guest house, with kitchen and bathroom and lounge. Viewing is highly recommended; this is a beautiful home and offers fantastic value. Villa. La Mairena, Costa del Sol. 5 Bedrooms, 6 Bathrooms, Built 798 m², Terrace 248 m², Garden/Plot 3200 m². Setting: Mountain Pueblo, Close To Sea, Close To Forest. Orientation: East, South East. Condition: Excellent, Recently Renovated. Pool: Private. Climate Control: Pre Installed A/C, Hot A/C, Cold A/C, Fireplace, U/F Heating. Views: Sea, Mountain, Golf, Panoramic, Garden, Pool, Forest. Features: Fitted Wardrobes, Private Terrace, Satellite TV, Fiber Internet, Gym, Games Room, Guest Apartment, Storage Room, Utility Room, Ensuite Bathroom, Marble Flooring, Jacuzzi, Barbeque, Double Glazing. Furniture: Optional. Kitchen: Fully Fitted. Garden: Private. Security: Alarm System. Parking: Garage, More Than One. Category: Luxury.