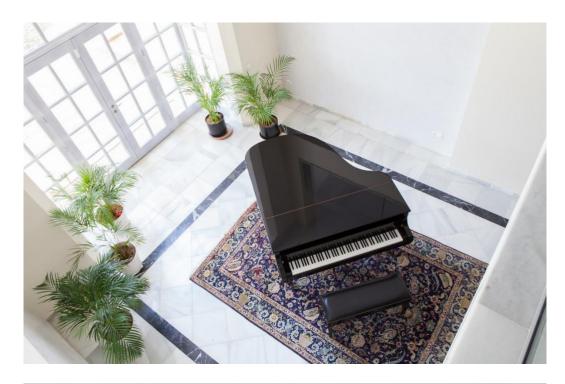

## Вилла - Особняк, La Mairena, Marbella

Ref: R4783342 - 2.495.000 €

beds: 6 baths: 6 built: 798m2 plot: 3200m2

Located in beautiful La Mairena, Elviria on the East side of Marbella, this majestic 6 Bedroom and 6 Bathroom Villa is simply superb. Its huge plot of 3200m2 is completely flat, yet on an elevated position with spectacular, unobstructed views. It has been completely renovated and features undefloor heating with gas, air conditioning... all in the best qualities. The layout is also very versatile: The garden level, for example has a separate entrance that leads you to 2 ensuite bedrooms + a lounge/bar/kitchen. The villa also has a completely separate 1 bedroom guest house, with kitchen and bathroom and lounge. Viewing is highly recommended; this is a beautiful home and offers fantastic value. Villa. La Mairena, Costa del Sol. 5 Bedrooms, 6 Bathrooms, Built 798 m², Terrace 248 m², Garden/Plot 3200 m². Setting: Mountain Pueblo, Close To Sea, Close To Forest. Orientation: East, South East. Condition: Excellent, Recently Renovated. Pool: Private. Climate Control: Pre Installed A/C, Hot A/C, Cold A/C, Fireplace, U/F Heating. Views: Sea, Mountain, Golf, Panoramic, Garden, Pool, Forest. Features: Fitted Wardrobes, Private Terrace, Satellite TV, Fiber Internet, Gym, Games Room, Guest Apartment, Storage Room, Utility Room, Ensuite Bathroom, Marble Flooring, Jacuzzi, Barbeque, Double Glazing. Furniture: Optional. Kitchen: Fully Fitted. Garden: Private. Security: Alarm System. Parking: Garage, More Than One. Category: Luxury.