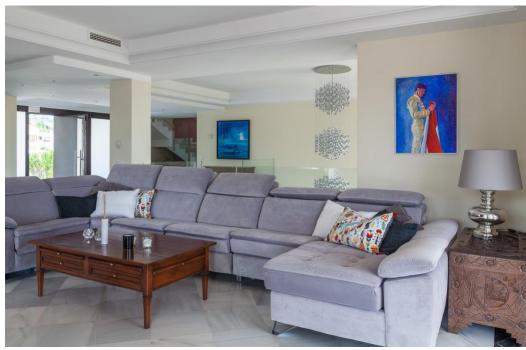

## Вилла - Особняк, La Mairena, Marbella

Ref: R4783342 - 2.495.000 €

beds: 6 baths: 6 built: 798m2 plot: 3200m2

Located in beautiful La Mairena, Elviria on the East side of Marbella, this majestic 6 Bedroom and 6 Bathroom Villa is simply superb. Its huge plot of 3200m2 is completely flat, yet on an elevated position with spectacular, unobstructed views. It has been completely renovated and features undefloor heating with gas, air conditioning... all in the best qualities. The layout is also very versatile: The garden level, for example has a separate entrance that leads you to 2 ensuite bedrooms + a lounge/bar/kitchen. The villa also has a completely separate 1 bedroom guest house, with kitchen and bathroom and lounge. Viewing is highly recommended; this is a beautiful home and offers fantastic value. Villa. La Mairena, Costa del Sol. 5 Bedrooms, 6 Bathrooms, Built 798 m², Terrace 248 m², Garden/Plot 3200 m². Setting: Mountain Pueblo, Close To Sea, Close To Forest. Orientation: East, South East. Condition: Excellent, Recently Renovated. Pool: Private. Climate Control: Pre Installed A/C, Hot A/C, Cold A/C, Fireplace, U/F Heating. Views: Sea, Mountain, Golf, Panoramic, Garden, Pool, Forest. Features: Fitted Wardrobes, Private Terrace, Satellite TV, Fiber Internet, Gym, Games Room, Guest Apartment, Storage Room, Utility Room, Ensuite Bathroom, Marble Flooring, Jacuzzi, Barbeque, Double Glazing. Furniture: Optional. Kitchen: Fully Fitted. Garden: Private. Security: Alarm System. Parking: Garage, More Than One. Category: Luxury.