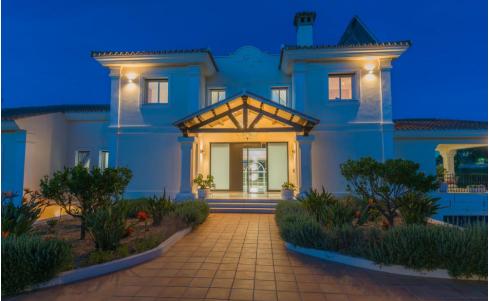

## Вилла - Особняк, La Mairena, Marbella

Ref: R4783342 - 2.495.000 €

beds: 6 baths: 6 built: 798m2 plot: 3200m2

Located in beautiful La Mairena, Elviria on the East side of Marbella, this majestic 6 Bedroom and 6 Bathroom Villa is simply superb. Its huge plot of 3200m2 is completely flat, yet on an elevated position with spectacular, unobstructed views. It has been completely renovated and features undefloor heating with gas, air conditioning... all in the best qualities. The layout is also very versatile: The garden level, for example has a separate entrance that leads you to 2 ensuite bedrooms + a lounge/bar/kitchen. The villa also has a completely separate 1 bedroom guest house, with kitchen and bathroom and lounge. Viewing is highly recommended; this is a beautiful home and offers fantastic value. Villa. La Mairena, Costa del Sol. 5 Bedrooms, 6 Bathrooms, Built 798 m², Terrace 248 m², Garden/Plot 3200 m². Setting: Mountain Pueblo, Close To Sea, Close To Forest. Orientation: East, South East. Condition: Excellent, Recently Renovated. Pool: Private. Climate Control: Pre Installed A/C, Hot A/C, Cold A/C, Fireplace, U/F Heating. Views: Sea, Mountain, Golf, Panoramic, Garden, Pool, Forest. Features: Fitted Wardrobes, Private Terrace, Satellite TV, Fiber Internet, Gym, Games Room, Guest Apartment, Storage Room, Utility Room, Ensuite Bathroom, Marble Flooring, Jacuzzi, Barbeque, Double Glazing. Furniture: Optional. Kitchen: Fully Fitted. Garden: Private. Security: Alarm System. Parking: Garage, More Than One. Category: Luxury.