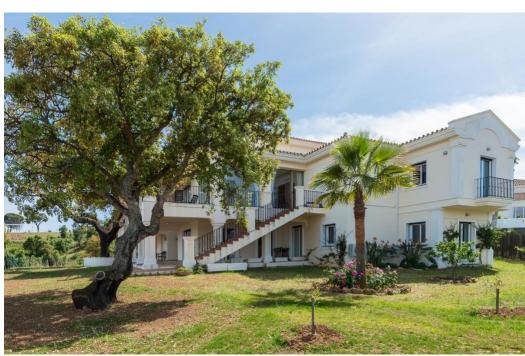

## Вилла - Особняк, La Mairena, Marbella

Ref: R4783342 - 2.495.000 €

beds: 6 baths: 6 built: 798m2 plot: 3200m2

Located in beautiful La Mairena, Elviria on the East side of Marbella, this majestic 6 Bedroom and 6 Bathroom Villa is simply superb. Its huge plot of 3200m2 is completely flat, yet on an elevated position with spectacular, unobstructed views. It has been completely renovated and features undefloor heating with gas, air conditioning... all in the best qualities. The layout is also very versatile: The garden level, for example has a separate entrance that leads you to 2 ensuite bedrooms + a lounge/bar/kitchen. The villa also has a completely separate 1 bedroom guest house, with kitchen and bathroom and lounge. Viewing is highly recommended; this is a beautiful home and offers fantastic value. Villa. La Mairena, Costa del Sol. 5 Bedrooms, 6 Bathrooms, Built 798 m², Terrace 248 m², Garden/Plot 3200 m². Setting: Mountain Pueblo, Close To Sea, Close To Forest. Orientation: East, South East. Condition: Excellent, Recently Renovated. Pool: Private. Climate Control: Pre Installed A/C, Hot A/C, Cold A/C, Fireplace, U/F Heating. Views: Sea, Mountain, Golf, Panoramic, Garden, Pool, Forest. Features: Fitted Wardrobes, Private Terrace, Satellite TV, Fiber Internet, Gym, Games Room, Guest Apartment, Storage Room, Utility Room, Ensuite Bathroom, Marble Flooring, Jacuzzi, Barbeque, Double Glazing. Furniture: Optional. Kitchen: Fully Fitted. Garden: Private. Security: Alarm System. Parking: Garage, More Than One. Category: Luxury.