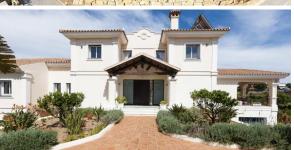

## Вилла - Особняк, La Mairena, Marbella

Ref: R4783342 - 2.495.000 €

beds: 6 baths: 6 built: 798m2 plot: 3200m2

Located in beautiful La Mairena, Elviria on the East side of Marbella, this majestic 6 Bedroom and 6 Bathroom Villa is simply superb. Its huge plot of 3200m2 is completely flat, yet on an elevated position with spectacular, unobstructed views. It has been completely renovated and features undefloor heating with gas, air conditioning... all in the best qualities. The layout is also very versatile: The garden level, for example has a separate entrance that leads you to 2 ensuite bedrooms + a lounge/bar/kitchen. The villa also has a completely separate 1 bedroom guest house, with kitchen and bathroom and lounge. Viewing is highly recommended; this is a beautiful home and offers fantastic value. Villa. La Mairena, Costa del Sol. 5 Bedrooms, 6 Bathrooms, Built 798 m², Terrace 248 m², Garden/Plot 3200 m². Setting: Mountain Pueblo, Close To Sea, Close To Forest. Orientation: East, South East. Condition: Excellent, Recently Renovated. Pool: Private. Climate Control: Pre Installed A/C, Hot A/C, Cold A/C, Fireplace, U/F Heating. Views: Sea, Mountain, Golf, Panoramic, Garden, Pool, Forest. Features: Fitted Wardrobes, Private Terrace, Satellite TV, Fiber Internet, Gym, Games Room, Guest Apartment, Storage Room, Utility Room, Ensuite Bathroom, Marble Flooring, Jacuzzi, Barbeque, Double Glazing. Furniture: Optional. Kitchen: Fully Fitted. Garden: Private. Security: Alarm System. Parking: Garage, More Than One. Category: Luxury.