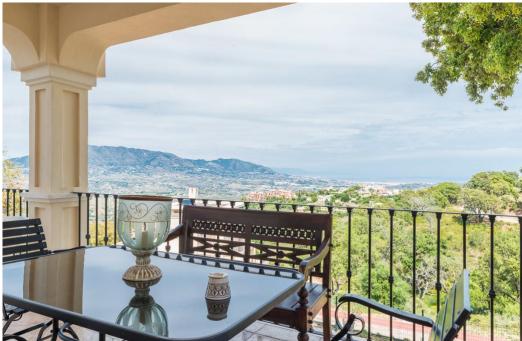

## Вилла - Особняк, La Mairena, Marbella

Ref: R4783342 - 2.495.000 €

beds: 6 baths: 6 built: 798m2 plot: 3200m2

Located in beautiful La Mairena, Elviria on the East side of Marbella, this majestic 6 Bedroom and 6 Bathroom Villa is simply superb. Its huge plot of 3200m2 is completely flat, yet on an elevated position with spectacular, unobstructed views. It has been completely renovated and features undefloor heating with gas, air conditioning... all in the best qualities. The layout is also very versatile: The garden level, for example has a separate entrance that leads you to 2 ensuite bedrooms + a lounge/bar/kitchen. The villa also has a completely separate 1 bedroom guest house, with kitchen and bathroom and lounge. Viewing is highly recommended; this is a beautiful home and offers fantastic value. Villa. La Mairena, Costa del Sol. 5 Bedrooms, 6 Bathrooms, Built 798 m², Terrace 248 m², Garden/Plot 3200 m². Setting: Mountain Pueblo, Close To Sea, Close To Forest. Orientation: East, South East. Condition: Excellent, Recently Renovated. Pool: Private. Climate Control: Pre Installed A/C, Hot A/C, Cold A/C, Fireplace, U/F Heating. Views: Sea, Mountain, Golf, Panoramic, Garden, Pool, Forest. Features: Fitted Wardrobes, Private Terrace, Satellite TV, Fiber Internet, Gym, Games Room, Guest Apartment, Storage Room, Utility Room, Ensuite Bathroom, Marble Flooring, Jacuzzi, Barbeque, Double Glazing. Furniture: Optional. Kitchen: Fully Fitted. Garden: Private. Security: Alarm System. Parking: Garage, More Than One. Category: Luxury.