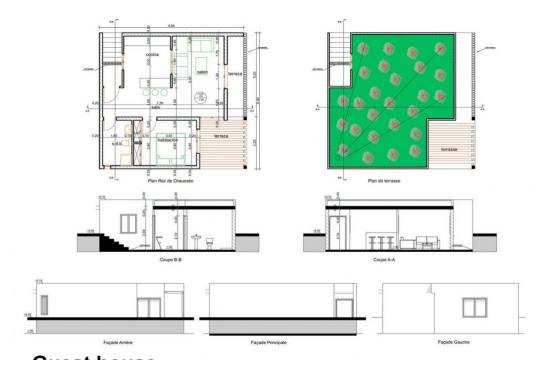

## Вилла - Особняк, La Mairena, Marbella

Ref: R4783342 - 2.495.000 €

beds: 6 baths: 6 built: 798m2 plot: 3200m2

Located in beautiful La Mairena, Elviria on the East side of Marbella, this majestic 6 Bedroom and 6 Bathroom Villa is simply superb. Its huge plot of 3200m2 is completely flat, yet on an elevated position with spectacular, unobstructed views. It has been completely renovated and features undefloor heating with gas, air conditioning... all in the best qualities. The layout is also very versatile: The garden level, for example has a separate entrance that leads you to 2 ensuite bedrooms + a lounge/bar/kitchen. The villa also has a completely separate 1 bedroom guest house, with kitchen and bathroom and lounge. Viewing is highly recommended; this is a beautiful home and offers fantastic value. Villa. La Mairena, Costa del Sol. 5 Bedrooms, 6 Bathrooms, Built 798 m², Terrace 248 m², Garden/Plot 3200 m². Setting: Mountain Pueblo, Close To Sea, Close To Forest. Orientation: East, South East. Condition: Excellent, Recently Renovated. Pool: Private. Climate Control: Pre Installed A/C, Hot A/C, Cold A/C, Fireplace, U/F Heating. Views: Sea, Mountain, Golf, Panoramic, Garden, Pool, Forest. Features: Fitted Wardrobes, Private Terrace, Satellite TV, Fiber Internet, Gym, Games Room, Guest Apartment, Storage Room, Utility Room, Ensuite Bathroom, Marble Flooring, Jacuzzi, Barbeque, Double Glazing. Furniture: Optional. Kitchen: Fully Fitted. Garden: Private. Security: Alarm System. Parking: Garage, More Than One. Category: Luxury.