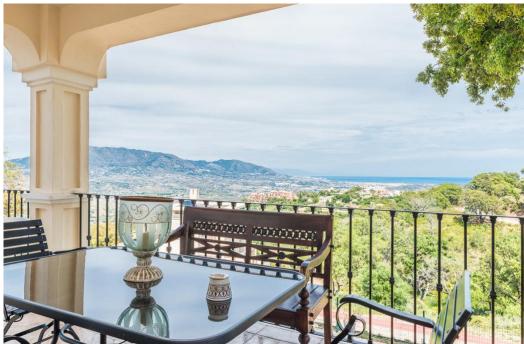

## Вилла - Особняк, La Mairena, Marbella

Ref: R4783342 - 2.495.000 €

beds: 6 baths: 6 built: 798m2 plot: 3200m2

Located in beautiful La Mairena, Elviria on the East side of Marbella, this majestic 6 Bedroom and 6 Bathroom Villa is simply superb. Its huge plot of 3200m2 is completely flat, yet on an elevated position with spectacular, unobstructed views. It has been completely renovated and features undefloor heating with gas, air conditioning... all in the best qualities. The layout is also very versatile: The garden level, for example has a separate entrance that leads you to 2 ensuite bedrooms + a lounge/bar/kitchen. The villa also has a completely separate 1 bedroom guest house, with kitchen and bathroom and lounge. Viewing is highly recommended; this is a beautiful home and offers fantastic value. Villa. La Mairena, Costa del Sol. 5 Bedrooms, 6 Bathrooms, Built 798 m², Terrace 248 m², Garden/Plot 3200 m². Setting: Mountain Pueblo, Close To Sea, Close To Forest. Orientation: East, South East. Condition: Excellent, Recently Renovated. Pool: Private. Climate Control: Pre Installed A/C, Hot A/C, Cold A/C, Fireplace, U/F Heating. Views: Sea, Mountain, Golf, Panoramic, Garden, Pool, Forest. Features: Fitted Wardrobes, Private Terrace, Satellite TV, Fiber Internet, Gym, Games Room, Guest Apartment, Storage Room, Utility Room, Ensuite Bathroom, Marble Flooring, Jacuzzi, Barbeque, Double Glazing. Furniture: Optional. Kitchen: Fully Fitted. Garden: Private. Security: Alarm System. Parking: Garage, More Than One. Category: Luxury.