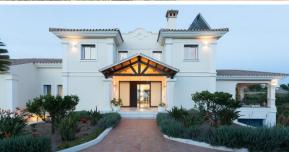

## Вилла - Особняк, La Mairena, Marbella

Ref: R4783342 - 2.495.000 €

beds: 6 baths: 6 built: 798m2 plot: 3200m2

Located in beautiful La Mairena, Elviria on the East side of Marbella, this majestic 6 Bedroom and 6 Bathroom Villa is simply superb. Its huge plot of 3200m2 is completely flat, yet on an elevated position with spectacular, unobstructed views. It has been completely renovated and features undefloor heating with gas, air conditioning... all in the best qualities. The layout is also very versatile: The garden level, for example has a separate entrance that leads you to 2 ensuite bedrooms + a lounge/bar/kitchen. The villa also has a completely separate 1 bedroom guest house, with kitchen and bathroom and lounge. Viewing is highly recommended; this is a beautiful home and offers fantastic value. Villa. La Mairena, Costa del Sol. 5 Bedrooms, 6 Bathrooms, Built 798 m², Terrace 248 m², Garden/Plot 3200 m². Setting: Mountain Pueblo, Close To Sea, Close To Forest. Orientation: East, South East. Condition: Excellent, Recently Renovated. Pool: Private. Climate Control: Pre Installed A/C, Hot A/C, Cold A/C, Fireplace, U/F Heating. Views: Sea, Mountain, Golf, Panoramic, Garden, Pool, Forest. Features: Fitted Wardrobes, Private Terrace, Satellite TV, Fiber Internet, Gym, Games Room, Guest Apartment, Storage Room, Utility Room, Ensuite Bathroom, Marble Flooring, Jacuzzi, Barbeque, Double Glazing. Furniture: Optional. Kitchen: Fully Fitted. Garden: Private. Security: Alarm System. Parking: Garage, More Than One. Category: Luxury.