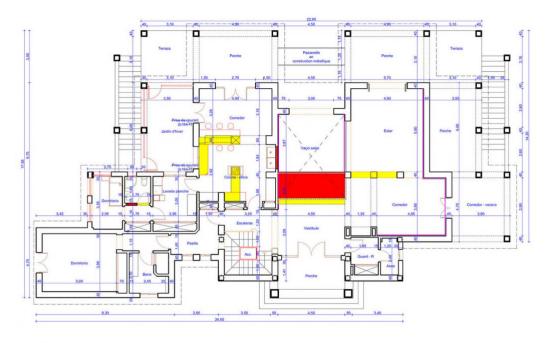

## Вилла - Особняк, La Mairena, Marbella

Ref: R4783342 - 2.495.000 €

beds: 6 baths: 6 built: 798m2 plot: 3200m2

Located in beautiful La Mairena, Elviria on the East side of Marbella, this majestic 6 Bedroom and 6 Bathroom Villa is simply superb. Its huge plot of 3200m2 is completely flat, yet on an elevated position with spectacular, unobstructed views. It has been completely renovated and features undefloor heating with gas, air conditioning... all in the best qualities. The layout is also very versatile: The garden level, for example has a separate entrance that leads you to 2 ensuite bedrooms + a lounge/bar/kitchen. The villa also has a completely separate 1 bedroom guest house, with kitchen and bathroom and lounge. Viewing is highly recommended; this is a beautiful home and offers fantastic value. Villa. La Mairena, Costa del Sol. 5 Bedrooms, 6 Bathrooms, Built 798 m², Terrace 248 m², Garden/Plot 3200 m². Setting: Mountain Pueblo, Close To Sea, Close To Forest. Orientation: East, South East. Condition: Excellent, Recently Renovated. Pool: Private. Climate Control: Pre Installed A/C, Hot A/C, Cold A/C, Fireplace, U/F Heating. Views: Sea, Mountain, Golf, Panoramic, Garden, Pool, Forest. Features: Fitted Wardrobes, Private Terrace, Satellite TV, Fiber Internet, Gym, Games Room, Guest Apartment, Storage Room, Utility Room, Ensuite Bathroom, Marble Flooring, Jacuzzi, Barbeque, Double Glazing. Furniture: Optional. Kitchen: Fully Fitted. Garden: Private. Security: Alarm System. Parking: Garage, More Than One. Category: Luxury.