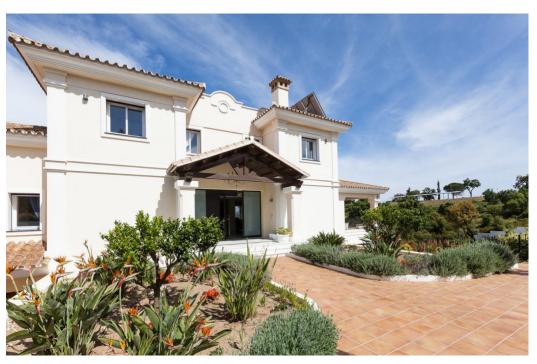

## Вилла - Особняк, La Mairena, Marbella

Ref: R4783342 - 2.495.000 €

beds: 6 baths: 6 built: 798m2 plot: 3200m2

Located in beautiful La Mairena, Elviria on the East side of Marbella, this majestic 6 Bedroom and 6 Bathroom Villa is simply superb. Its huge plot of 3200m2 is completely flat, yet on an elevated position with spectacular, unobstructed views. It has been completely renovated and features undefloor heating with gas, air conditioning... all in the best qualities. The layout is also very versatile: The garden level, for example has a separate entrance that leads you to 2 ensuite bedrooms + a lounge/bar/kitchen. The villa also has a completely separate 1 bedroom guest house, with kitchen and bathroom and lounge. Viewing is highly recommended; this is a beautiful home and offers fantastic value. Villa. La Mairena, Costa del Sol. 5 Bedrooms, 6 Bathrooms, Built 798 m², Terrace 248 m², Garden/Plot 3200 m². Setting: Mountain Pueblo, Close To Sea, Close To Forest. Orientation: East, South East. Condition: Excellent, Recently Renovated. Pool: Private. Climate Control: Pre Installed A/C, Hot A/C, Cold A/C, Fireplace, U/F Heating. Views: Sea, Mountain, Golf, Panoramic, Garden, Pool, Forest. Features: Fitted Wardrobes, Private Terrace, Satellite TV, Fiber Internet, Gym, Games Room, Guest Apartment, Storage Room, Utility Room, Ensuite Bathroom, Marble Flooring, Jacuzzi, Barbeque, Double Glazing. Furniture: Optional. Kitchen: Fully Fitted. Garden: Private. Security: Alarm System. Parking: Garage, More Than One. Category: Luxury.