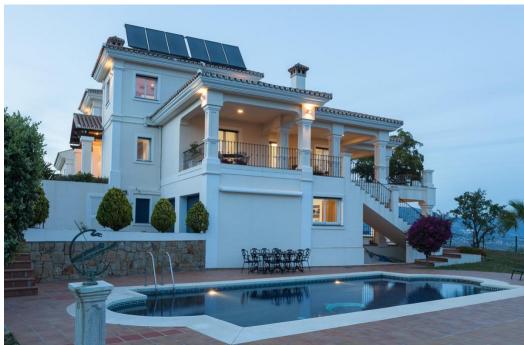

## Вилла - Особняк, La Mairena, Marbella

Ref: R4783342 - 2.495.000 €

beds: 6 baths: 6 built: 798m2 plot: 3200m2

Located in beautiful La Mairena, Elviria on the East side of Marbella, this majestic 6 Bedroom and 6 Bathroom Villa is simply superb. Its huge plot of 3200m2 is completely flat, yet on an elevated position with spectacular, unobstructed views. It has been completely renovated and features undefloor heating with gas, air conditioning... all in the best qualities. The layout is also very versatile: The garden level, for example has a separate entrance that leads you to 2 ensuite bedrooms + a lounge/bar/kitchen. The villa also has a completely separate 1 bedroom guest house, with kitchen and bathroom and lounge. Viewing is highly recommended; this is a beautiful home and offers fantastic value. Villa. La Mairena, Costa del Sol. 5 Bedrooms, 6 Bathrooms, Built 798 m², Terrace 248 m², Garden/Plot 3200 m². Setting: Mountain Pueblo, Close To Sea, Close To Forest. Orientation: East, South East. Condition: Excellent, Recently Renovated. Pool: Private. Climate Control: Pre Installed A/C, Hot A/C, Cold A/C, Fireplace, U/F Heating. Views: Sea, Mountain, Golf, Panoramic, Garden, Pool, Forest. Features: Fitted Wardrobes, Private Terrace, Satellite TV, Fiber Internet, Gym, Games Room, Guest Apartment, Storage Room, Utility Room, Ensuite Bathroom, Marble Flooring, Jacuzzi, Barbeque, Double Glazing. Furniture: Optional. Kitchen: Fully Fitted. Garden: Private. Security: Alarm System. Parking: Garage, More Than One. Category: Luxury.