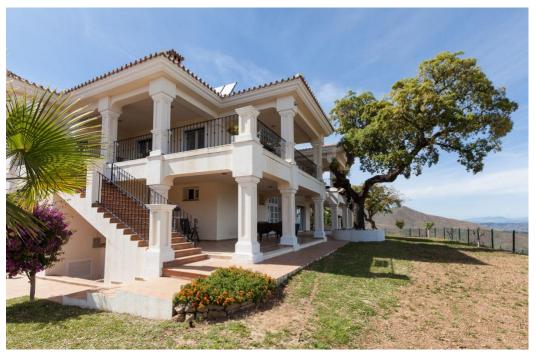

## Вилла - Особняк, La Mairena, Marbella

Ref: R4783342 - 2.495.000 €

beds: 6 baths: 6 built: 798m2 plot: 3200m2

Located in beautiful La Mairena, Elviria on the East side of Marbella, this majestic 6 Bedroom and 6 Bathroom Villa is simply superb. Its huge plot of 3200m2 is completely flat, yet on an elevated position with spectacular, unobstructed views. It has been completely renovated and features undefloor heating with gas, air conditioning... all in the best qualities. The layout is also very versatile: The garden level, for example has a separate entrance that leads you to 2 ensuite bedrooms + a lounge/bar/kitchen. The villa also has a completely separate 1 bedroom guest house, with kitchen and bathroom and lounge. Viewing is highly recommended; this is a beautiful home and offers fantastic value. Villa. La Mairena, Costa del Sol. 5 Bedrooms, 6 Bathrooms, Built 798 m², Terrace 248 m², Garden/Plot 3200 m². Setting: Mountain Pueblo, Close To Sea, Close To Forest. Orientation: East, South East. Condition: Excellent, Recently Renovated. Pool: Private. Climate Control: Pre Installed A/C, Hot A/C, Cold A/C, Fireplace, U/F Heating. Views: Sea, Mountain, Golf, Panoramic, Garden, Pool, Forest. Features: Fitted Wardrobes, Private Terrace, Satellite TV, Fiber Internet, Gym, Games Room, Guest Apartment, Storage Room, Utility Room, Ensuite Bathroom, Marble Flooring, Jacuzzi, Barbeque, Double Glazing. Furniture: Optional. Kitchen: Fully Fitted. Garden: Private. Security: Alarm System. Parking: Garage, More Than One. Category: Luxury.