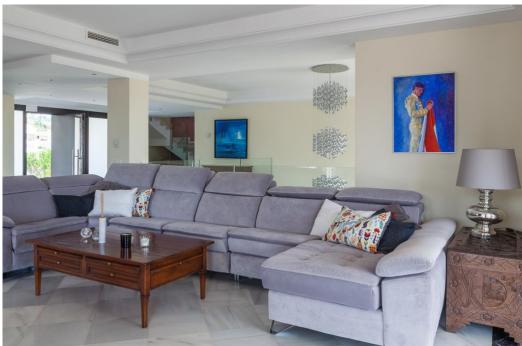

## Вилла - Особняк, La Mairena, Marbella

Ref: R4783342 - 2.495.000 €

beds: 6 baths: 6 built: 798m2 plot: 3200m2

Located in beautiful La Mairena, Elviria on the East side of Marbella, this majestic 6 Bedroom and 6 Bathroom Villa is simply superb. Its huge plot of 3200m2 is completely flat, yet on an elevated position with spectacular, unobstructed views. It has been completely renovated and features undefloor heating with gas, air conditioning... all in the best qualities. The layout is also very versatile: The garden level, for example has a separate entrance that leads you to 2 ensuite bedrooms + a lounge/bar/kitchen. The villa also has a completely separate 1 bedroom guest house, with kitchen and bathroom and lounge. Viewing is highly recommended; this is a beautiful home and offers fantastic value. Villa. La Mairena, Costa del Sol. 5 Bedrooms, 6 Bathrooms, Built 798 m², Terrace 248 m², Garden/Plot 3200 m². Setting: Mountain Pueblo, Close To Sea, Close To Forest. Orientation: East, South East. Condition: Excellent, Recently Renovated. Pool: Private. Climate Control: Pre Installed A/C, Hot A/C, Cold A/C, Fireplace, U/F Heating. Views: Sea, Mountain, Golf, Panoramic, Garden, Pool, Forest. Features: Fitted Wardrobes, Private Terrace, Satellite TV, Fiber Internet, Gym, Games Room, Guest Apartment, Storage Room, Utility Room, Ensuite Bathroom, Marble Flooring, Jacuzzi, Barbeque, Double Glazing. Furniture: Optional. Kitchen: Fully Fitted. Garden: Private. Security: Alarm System. Parking: Garage, More Than One. Category: Luxury.