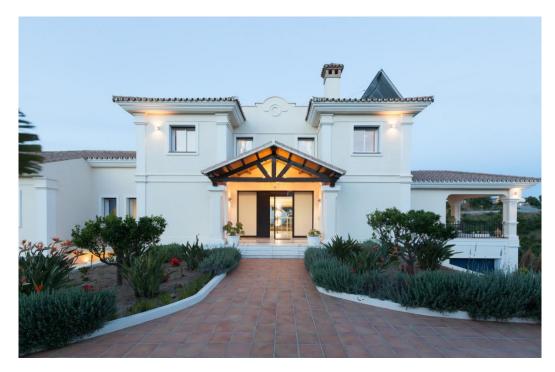

## Вилла - Особняк, La Mairena, Marbella

Ref: R4783342 - 2.495.000 €

beds: 6 baths: 6 built: 798m2 plot: 3200m2

Located in beautiful La Mairena, Elviria on the East side of Marbella, this majestic 6 Bedroom and 6 Bathroom Villa is simply superb. Its huge plot of 3200m2 is completely flat, yet on an elevated position with spectacular, unobstructed views. It has been completely renovated and features undefloor heating with gas, air conditioning... all in the best qualities. The layout is also very versatile: The garden level, for example has a separate entrance that leads you to 2 ensuite bedrooms + a lounge/bar/kitchen. The villa also has a completely separate 1 bedroom guest house, with kitchen and bathroom and lounge. Viewing is highly recommended; this is a beautiful home and offers fantastic value. Villa. La Mairena, Costa del Sol. 5 Bedrooms, 6 Bathrooms, Built 798 m², Terrace 248 m², Garden/Plot 3200 m². Setting: Mountain Pueblo, Close To Sea, Close To Forest. Orientation: East, South East. Condition: Excellent, Recently Renovated. Pool: Private. Climate Control: Pre Installed A/C, Hot A/C, Cold A/C, Fireplace, U/F Heating. Views: Sea, Mountain, Golf, Panoramic, Garden, Pool, Forest. Features: Fitted Wardrobes, Private Terrace, Satellite TV, Fiber Internet, Gym, Games Room, Guest Apartment, Storage Room, Utility Room, Ensuite Bathroom, Marble Flooring, Jacuzzi, Barbeque, Double Glazing. Furniture: Optional. Kitchen: Fully Fitted. Garden: Private. Security: Alarm System. Parking: Garage, More Than One. Category: Luxury.