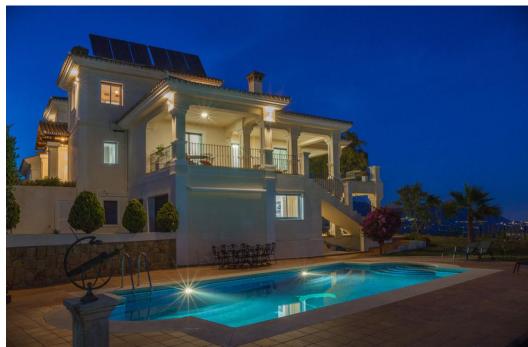

## Вилла - Особняк, La Mairena, Marbella

Ref: R4783342 - 2.495.000 €

beds: 6 baths: 6 built: 798m2 plot: 3200m2

Located in beautiful La Mairena, Elviria on the East side of Marbella, this majestic 6 Bedroom and 6 Bathroom Villa is simply superb. Its huge plot of 3200m2 is completely flat, yet on an elevated position with spectacular, unobstructed views. It has been completely renovated and features undefloor heating with gas, air conditioning... all in the best qualities. The layout is also very versatile: The garden level, for example has a separate entrance that leads you to 2 ensuite bedrooms + a lounge/bar/kitchen. The villa also has a completely separate 1 bedroom guest house, with kitchen and bathroom and lounge. Viewing is highly recommended; this is a beautiful home and offers fantastic value. Villa. La Mairena, Costa del Sol. 5 Bedrooms, 6 Bathrooms, Built 798 m², Terrace 248 m², Garden/Plot 3200 m². Setting: Mountain Pueblo, Close To Sea, Close To Forest. Orientation: East, South East. Condition: Excellent, Recently Renovated. Pool: Private. Climate Control: Pre Installed A/C, Hot A/C, Cold A/C, Fireplace, U/F Heating. Views: Sea, Mountain, Golf, Panoramic, Garden, Pool, Forest. Features: Fitted Wardrobes, Private Terrace, Satellite TV, Fiber Internet, Gym, Games Room, Guest Apartment, Storage Room, Utility Room, Ensuite Bathroom, Marble Flooring, Jacuzzi, Barbeque, Double Glazing. Furniture: Optional. Kitchen: Fully Fitted. Garden: Private. Security: Alarm System. Parking: Garage, More Than One. Category: Luxury.