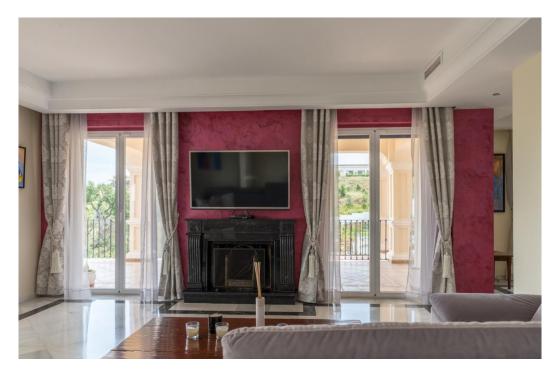

## Вилла - Особняк, La Mairena, Marbella

Ref: R4783342 - 2.495.000 €

beds: 6 baths: 6 built: 798m2 plot: 3200m2

Located in beautiful La Mairena, Elviria on the East side of Marbella, this majestic 6 Bedroom and 6 Bathroom Villa is simply superb. Its huge plot of 3200m2 is completely flat, yet on an elevated position with spectacular, unobstructed views. It has been completely renovated and features undefloor heating with gas, air conditioning... all in the best qualities. The layout is also very versatile: The garden level, for example has a separate entrance that leads you to 2 ensuite bedrooms + a lounge/bar/kitchen. The villa also has a completely separate 1 bedroom guest house, with kitchen and bathroom and lounge. Viewing is highly recommended; this is a beautiful home and offers fantastic value. Villa. La Mairena, Costa del Sol. 5 Bedrooms, 6 Bathrooms, Built 798 m², Terrace 248 m², Garden/Plot 3200 m². Setting: Mountain Pueblo, Close To Sea, Close To Forest. Orientation: East, South East. Condition: Excellent, Recently Renovated. Pool: Private. Climate Control: Pre Installed A/C, Hot A/C, Cold A/C, Fireplace, U/F Heating. Views: Sea, Mountain, Golf, Panoramic, Garden, Pool, Forest. Features: Fitted Wardrobes, Private Terrace, Satellite TV, Fiber Internet, Gym, Games Room, Guest Apartment, Storage Room, Utility Room, Ensuite Bathroom, Marble Flooring, Jacuzzi, Barbeque, Double Glazing. Furniture: Optional. Kitchen: Fully Fitted. Garden: Private. Security: Alarm System. Parking: Garage, More Than One. Category: Luxury.