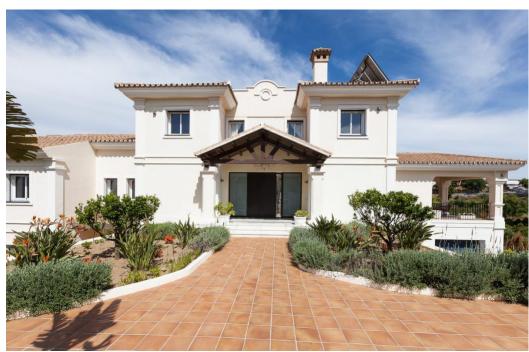

## Вилла - Особняк, La Mairena, Marbella

Ref: R4783342 - 2.495.000 €

beds: 6 baths: 6 built: 798m2 plot: 3200m2

Located in beautiful La Mairena, Elviria on the East side of Marbella, this majestic 6 Bedroom and 6 Bathroom Villa is simply superb. Its huge plot of 3200m2 is completely flat, yet on an elevated position with spectacular, unobstructed views. It has been completely renovated and features undefloor heating with gas, air conditioning... all in the best qualities. The layout is also very versatile: The garden level, for example has a separate entrance that leads you to 2 ensuite bedrooms + a lounge/bar/kitchen. The villa also has a completely separate 1 bedroom guest house, with kitchen and bathroom and lounge. Viewing is highly recommended; this is a beautiful home and offers fantastic value. Villa. La Mairena, Costa del Sol. 5 Bedrooms, 6 Bathrooms, Built 798 m², Terrace 248 m², Garden/Plot 3200 m². Setting: Mountain Pueblo, Close To Sea, Close To Forest. Orientation: East, South East. Condition: Excellent, Recently Renovated. Pool: Private. Climate Control: Pre Installed A/C, Hot A/C, Cold A/C, Fireplace, U/F Heating. Views: Sea, Mountain, Golf, Panoramic, Garden, Pool, Forest. Features: Fitted Wardrobes, Private Terrace, Satellite TV, Fiber Internet, Gym, Games Room, Guest Apartment, Storage Room, Utility Room, Ensuite Bathroom, Marble Flooring, Jacuzzi, Barbeque, Double Glazing. Furniture: Optional. Kitchen: Fully Fitted. Garden: Private. Security: Alarm System. Parking: Garage, More Than One. Category: Luxury.