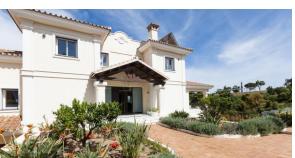

## Вилла - Особняк, La Mairena, Marbella

Ref: R4783342 - 2.495.000 €

beds: 6 baths: 6 built: 798m2 plot: 3200m2

Located in beautiful La Mairena, Elviria on the East side of Marbella, this majestic 6 Bedroom and 6 Bathroom Villa is simply superb. Its huge plot of 3200m2 is completely flat, yet on an elevated position with spectacular, unobstructed views. It has been completely renovated and features undefloor heating with gas, air conditioning... all in the best qualities. The layout is also very versatile: The garden level, for example has a separate entrance that leads you to 2 ensuite bedrooms + a lounge/bar/kitchen. The villa also has a completely separate 1 bedroom guest house, with kitchen and bathroom and lounge. Viewing is highly recommended; this is a beautiful home and offers fantastic value. Villa. La Mairena, Costa del Sol. 5 Bedrooms, 6 Bathrooms, Built 798 m², Terrace 248 m², Garden/Plot 3200 m². Setting: Mountain Pueblo, Close To Sea, Close To Forest. Orientation: East, South East. Condition: Excellent, Recently Renovated. Pool: Private. Climate Control: Pre Installed A/C, Hot A/C, Cold A/C, Fireplace, U/F Heating. Views: Sea, Mountain, Golf, Panoramic, Garden, Pool, Forest. Features: Fitted Wardrobes, Private Terrace, Satellite TV, Fiber Internet, Gym, Games Room, Guest Apartment, Storage Room, Utility Room, Ensuite Bathroom, Marble Flooring, Jacuzzi, Barbeque, Double Glazing. Furniture: Optional. Kitchen: Fully Fitted. Garden: Private. Security: Alarm System. Parking: Garage, More Than One. Category: Luxury.