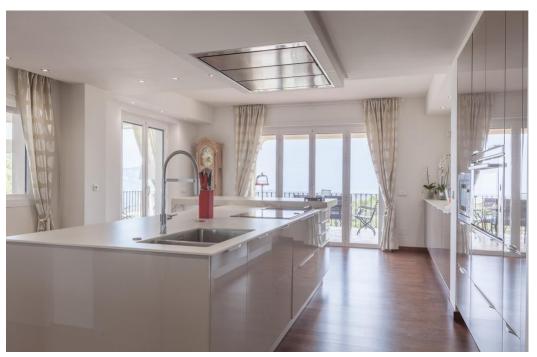

## Вилла - Особняк, La Mairena, Marbella

Ref: R4783342 - 2.495.000 €

beds: 6 baths: 6 built: 798m2 plot: 3200m2

Located in beautiful La Mairena, Elviria on the East side of Marbella, this majestic 6 Bedroom and 6 Bathroom Villa is simply superb. Its huge plot of 3200m2 is completely flat, yet on an elevated position with spectacular, unobstructed views. It has been completely renovated and features undefloor heating with gas, air conditioning... all in the best qualities. The layout is also very versatile: The garden level, for example has a separate entrance that leads you to 2 ensuite bedrooms + a lounge/bar/kitchen. The villa also has a completely separate 1 bedroom guest house, with kitchen and bathroom and lounge. Viewing is highly recommended; this is a beautiful home and offers fantastic value. Villa. La Mairena, Costa del Sol. 5 Bedrooms, 6 Bathrooms, Built 798 m², Terrace 248 m², Garden/Plot 3200 m². Setting: Mountain Pueblo, Close To Sea, Close To Forest. Orientation: East, South East. Condition: Excellent, Recently Renovated. Pool: Private. Climate Control: Pre Installed A/C, Hot A/C, Cold A/C, Fireplace, U/F Heating. Views: Sea, Mountain, Golf, Panoramic, Garden, Pool, Forest. Features: Fitted Wardrobes, Private Terrace, Satellite TV, Fiber Internet, Gym, Games Room, Guest Apartment, Storage Room, Utility Room, Ensuite Bathroom, Marble Flooring, Jacuzzi, Barbeque, Double Glazing. Furniture: Optional. Kitchen: Fully Fitted. Garden: Private. Security: Alarm System. Parking: Garage, More Than One. Category: Luxury.