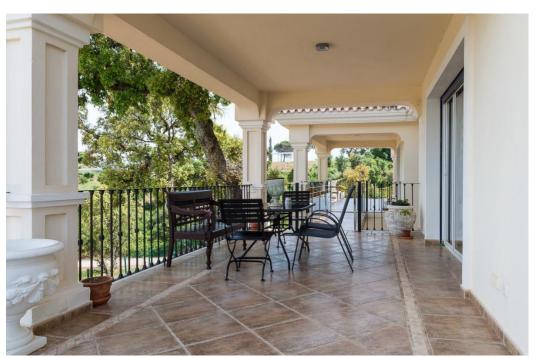

## Вилла - Особняк, La Mairena, Marbella

Ref: R4783342 - 2.495.000 €

beds: 6 baths: 6 built: 798m2 plot: 3200m2

Located in beautiful La Mairena, Elviria on the East side of Marbella, this majestic 6 Bedroom and 6 Bathroom Villa is simply superb. Its huge plot of 3200m2 is completely flat, yet on an elevated position with spectacular, unobstructed views. It has been completely renovated and features undefloor heating with gas, air conditioning... all in the best qualities. The layout is also very versatile: The garden level, for example has a separate entrance that leads you to 2 ensuite bedrooms + a lounge/bar/kitchen. The villa also has a completely separate 1 bedroom guest house, with kitchen and bathroom and lounge. Viewing is highly recommended; this is a beautiful home and offers fantastic value. Villa. La Mairena, Costa del Sol. 5 Bedrooms, 6 Bathrooms, Built 798 m², Terrace 248 m², Garden/Plot 3200 m². Setting: Mountain Pueblo, Close To Sea, Close To Forest. Orientation: East, South East. Condition: Excellent, Recently Renovated. Pool: Private. Climate Control: Pre Installed A/C, Hot A/C, Cold A/C, Fireplace, U/F Heating. Views: Sea, Mountain, Golf, Panoramic, Garden, Pool, Forest. Features: Fitted Wardrobes, Private Terrace, Satellite TV, Fiber Internet, Gym, Games Room, Guest Apartment, Storage Room, Utility Room, Ensuite Bathroom, Marble Flooring, Jacuzzi, Barbeque, Double Glazing. Furniture: Optional. Kitchen: Fully Fitted. Garden: Private. Security: Alarm System. Parking: Garage, More Than One. Category: Luxury.