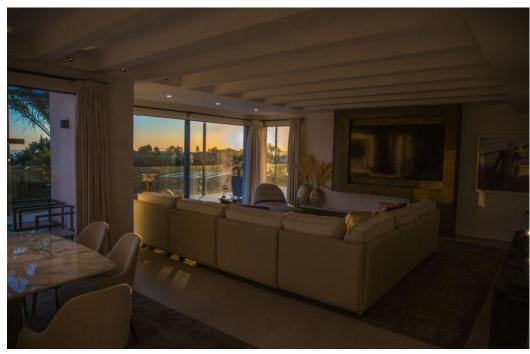

## Вилла - Особняк, Sierra Blanca

Ref: R4226920 - 4.790.000 €

beds: 5 baths: 5 built: 405m2 plot: 1500m2

5 bedrooms + extra multi purpose room 5 ½ bathrooms Plot 1.500 m2 Enclosed area 405 m2 Pool 50 m2 aprox. Covered terraces 200 m2 aprox. Uncovered terraces 500 m2 aprox. Parking (3 car port) Orientation South/west A developer with more than 20 years of experience Golden mile (Nagueles) High quality reform Panoramic sea views from living and master bedroom areas, in all directions Montain views to la Concha from garden seating area South/west facing Quiet area Private Secure - 12 hour security patrol Mature garden with aged trees Walking distance to swans school Only subject to 7% transfer tax (not 10% VAT) Estimated completion date May/June 2023. Unfurnished (Furnishing project can be provided) Façade with new plaster insulation and silicon paint New and bigger high quality aluminum windows Terrace living area with glass balustrade and metal pergola covering entire area Underfloor heating and central airconditioning with airzone control New hot water installations New high quality ceramic/micro cement floor tiling 120 x 120 interior/exterior 120 x 60 (same brand/ see images) New bathrooms through out with high quality fittings and sanitary (Please see images) Pool with new tiling and extensive deck area around pool Septic tank with grey water recycling New electricity, tubes, cabeling with Jung switches through out New plumbing (partly) Carpentry: Bigger new high quality doors, closets and storage space New interior staircase with metal balustrade and wooden steps and in step lighting (see images) High quality Kitchen and fully fitted laundry room Interior gas fire place Preinstalation for solar and Photovoltaic New false ceilings, re plaster interior walls, ceiling lighting, etc. Garden/Entrance, new gate re tiled and re designed entrance, lighting, irigation etc. Carpark for the 3 cars with Pergola.