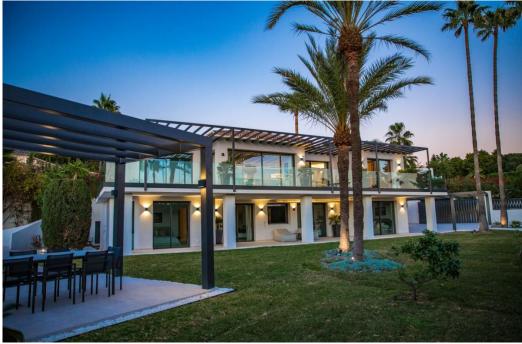

## Вилла - Особняк, Sierra Blanca

Ref: R4226920 - 4.790.000 €

beds: 5 baths: 5 built: 405m2 plot: 1500m2

5 bedrooms + extra multi purpose room 5 ½ bathrooms Plot 1.500 m2 Enclosed area 405 m2 Pool 50 m2 aprox. Covered terraces 200 m2 aprox. Uncovered terraces 500 m2 aprox. Parking (3 car port) Orientation South/west A developer with more than 20 years of experience Golden mile (Nagueles) High quality reform Panoramic sea views from living and master bedroom areas, in all directions Montain views to la Concha from garden seating area South/west facing Quiet area Private Secure - 12 hour security patrol Mature garden with aged trees Walking distance to swans school Only subject to 7% transfer tax (not 10% VAT) Estimated completion date May/June 2023. Unfurnished (Furnishing project can be provided) Façade with new plaster insulation and silicon paint New and bigger high quality aluminum windows Terrace living area with glass balustrade and metal pergola covering entire area Underfloor heating and central airconditioning with airzone control New hot water installations New high quality ceramic/micro cement floor tiling 120 x 120 interior/exterior 120 x 60 (same brand/ see images) New bathrooms through out with high quality fittings and sanitary (Please see images) Pool with new tiling and extensive deck area around pool Septic tank with grey water recycling New electricity, tubes, cabeling with Jung switches through out New plumbing (partly) Carpentry: Bigger new high quality doors, closets and storage space New interior staircase with metal balustrade and wooden steps and in step lighting (see images) High quality Kitchen and fully fitted laundry room Interior gas fire place Preinstalation for solar and Photovoltaic New false ceilings, re plaster interior walls, ceiling lighting, etc. Garden/Entrance, new gate re tiled and re designed entrance, lighting, irigation etc. Carpark for the 3 cars with Pergola.