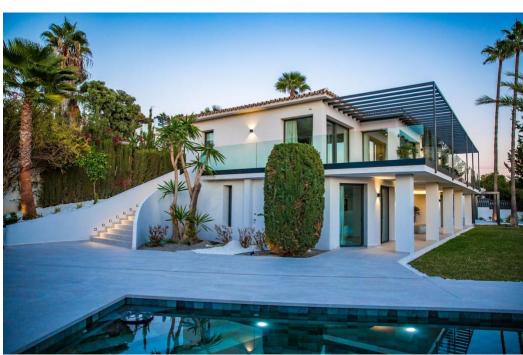

## Вилла - Особняк, Sierra Blanca

Ref: R4226920 - 4.790.000 €

beds: 5 baths: 5 built: 405m2 plot: 1500m2

5 bedrooms + extra multi purpose room 5 ½ bathrooms Plot 1.500 m2 Enclosed area 405 m2 Pool 50 m2 aprox. Covered terraces 200 m2 aprox. Uncovered terraces 500 m2 aprox. Parking (3 car port) Orientation South/west A developer with more than 20 years of experience Golden mile (Nagueles) High quality reform Panoramic sea views from living and master bedroom areas, in all directions Montain views to la Concha from garden seating area South/west facing Quiet area Private Secure - 12 hour security patrol Mature garden with aged trees Walking distance to swans school Only subject to 7% transfer tax (not 10% VAT) Estimated completion date May/June 2023. Unfurnished (Furnishing project can be provided) Façade with new plaster insulation and silicon paint New and bigger high quality aluminum windows Terrace living area with glass balustrade and metal pergola covering entire area Underfloor heating and central airconditioning with airzone control New hot water installations New high quality ceramic/micro cement floor tiling 120 x 120 interior/exterior 120 x 60 (same brand/ see images) New bathrooms through out with high quality fittings and sanitary (Please see images) Pool with new tiling and extensive deck area around pool Septic tank with grey water recycling New electricity, tubes, cabeling with Jung switches through out New plumbing (partly) Carpentry: Bigger new high quality doors, closets and storage space New interior staircase with metal balustrade and wooden steps and in step lighting (see images) High quality Kitchen and fully fitted laundry room Interior gas fire place Preinstalation for solar and Photovoltaic New false ceilings, re plaster interior walls, ceiling lighting, etc. Garden/Entrance, new gate re tiled and re designed entrance, lighting, irigation etc. Carpark for the 3 cars with Pergola.