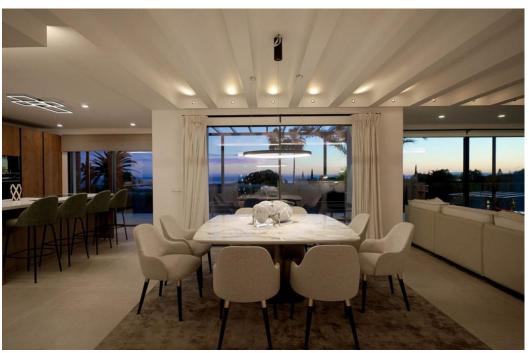

## Вилла - Особняк, Sierra Blanca

Ref: R4226920 - 4.790.000 €

beds: 5 baths: 5 built: 405m2 plot: 1500m2

5 bedrooms + extra multi purpose room 5 ½ bathrooms Plot 1.500 m2 Enclosed area 405 m2 Pool 50 m2 aprox. Covered terraces 200 m2 aprox. Uncovered terraces 500 m2 aprox. Parking (3 car port) Orientation South/west A developer with more than 20 years of experience Golden mile (Nagueles) High quality reform Panoramic sea views from living and master bedroom areas, in all directions Montain views to la Concha from garden seating area South/west facing Quiet area Private Secure - 12 hour security patrol Mature garden with aged trees Walking distance to swans school Only subject to 7% transfer tax (not 10% VAT) Estimated completion date May/June 2023. Unfurnished (Furnishing project can be provided) Façade with new plaster insulation and silicon paint New and bigger high quality aluminum windows Terrace living area with glass balustrade and metal pergola covering entire area Underfloor heating and central airconditioning with airzone control New hot water installations New high quality ceramic/micro cement floor tiling 120 x 120 interior/exterior 120 x 60 (same brand/ see images) New bathrooms through out with high quality fittings and sanitary (Please see images) Pool with new tiling and extensive deck area around pool Septic tank with grey water recycling New electricity, tubes, cabeling with Jung switches through out New plumbing (partly) Carpentry: Bigger new high quality doors, closets and storage space New interior staircase with metal balustrade and wooden steps and in step lighting (see images) High quality Kitchen and fully fitted laundry room Interior gas fire place Preinstalation for solar and Photovoltaic New false ceilings, re plaster interior walls, ceiling lighting, etc. Garden/Entrance, new gate re tiled and re designed entrance, lighting, irigation etc. Carpark for the 3 cars with Pergola.