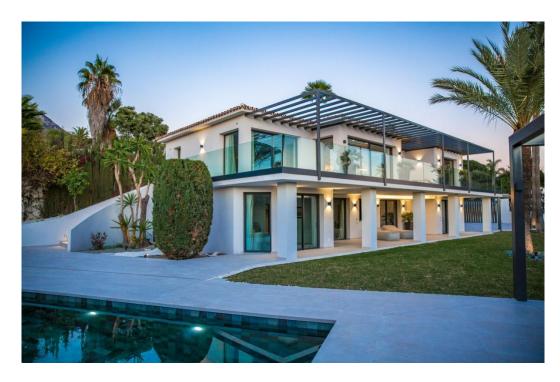

## Вилла - Особняк, Sierra Blanca

Ref: R4226920 - 4.790.000 €

beds: 5 baths: 5 built: 405m2 plot: 1500m2

5 bedrooms + extra multi purpose room 5 ½ bathrooms Plot 1.500 m2 Enclosed area 405 m2 Pool 50 m2 aprox. Covered terraces 200 m2 aprox. Uncovered terraces 500 m2 aprox. Parking (3 car port) Orientation South/west A developer with more than 20 years of experience Golden mile (Nagueles) High quality reform Panoramic sea views from living and master bedroom areas, in all directions Montain views to la Concha from garden seating area South/west facing Quiet area Private Secure - 12 hour security patrol Mature garden with aged trees Walking distance to swans school Only subject to 7% transfer tax (not 10% VAT) Estimated completion date May/June 2023. Unfurnished (Furnishing project can be provided) Façade with new plaster insulation and silicon paint New and bigger high quality aluminum windows Terrace living area with glass balustrade and metal pergola covering entire area Underfloor heating and central airconditioning with airzone control New hot water installations New high quality ceramic/micro cement floor tiling 120 x 120 interior/exterior 120 x 60 (same brand/ see images) New bathrooms through out with high quality fittings and sanitary (Please see images) Pool with new tiling and extensive deck area around pool Septic tank with grey water recycling New electricity, tubes, cabeling with Jung switches through out New plumbing (partly) Carpentry: Bigger new high quality doors, closets and storage space New interior staircase with metal balustrade and wooden steps and in step lighting (see images) High quality Kitchen and fully fitted laundry room Interior gas fire place Preinstalation for solar and Photovoltaic New false ceilings, re plaster interior walls, ceiling lighting, etc. Garden/Entrance, new gate re tiled and re designed entrance, lighting, irigation etc. Carpark for the 3 cars with Pergola.