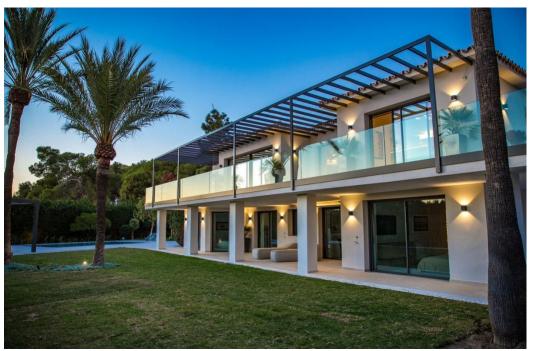

## Вилла - Особняк, Sierra Blanca

Ref: R4226920 - 4.790.000 €

beds: 5 baths: 5 built: 405m2 plot: 1500m2

5 bedrooms + extra multi purpose room 5 ½ bathrooms Plot 1.500 m2 Enclosed area 405 m2 Pool 50 m2 aprox. Covered terraces 200 m2 aprox. Uncovered terraces 500 m2 aprox. Parking (3 car port) Orientation South/west A developer with more than 20 years of experience Golden mile (Nagueles) High quality reform Panoramic sea views from living and master bedroom areas, in all directions Montain views to la Concha from garden seating area South/west facing Quiet area Private Secure - 12 hour security patrol Mature garden with aged trees Walking distance to swans school Only subject to 7% transfer tax (not 10% VAT) Estimated completion date May/June 2023. Unfurnished (Furnishing project can be provided) Façade with new plaster insulation and silicon paint New and bigger high quality aluminum windows Terrace living area with glass balustrade and metal pergola covering entire area Underfloor heating and central airconditioning with airzone control New hot water installations New high quality ceramic/micro cement floor tiling 120 x 120 interior/exterior 120 x 60 (same brand/ see images) New bathrooms through out with high quality fittings and sanitary (Please see images) Pool with new tiling and extensive deck area around pool Septic tank with grey water recycling New electricity, tubes, cabeling with Jung switches through out New plumbing (partly) Carpentry: Bigger new high quality doors, closets and storage space New interior staircase with metal balustrade and wooden steps and in step lighting (see images) High quality Kitchen and fully fitted laundry room Interior gas fire place Preinstalation for solar and Photovoltaic New false ceilings, re plaster interior walls, ceiling lighting, etc. Garden/Entrance, new gate re tiled and re designed entrance, lighting, irigation etc. Carpark for the 3 cars with Pergola.