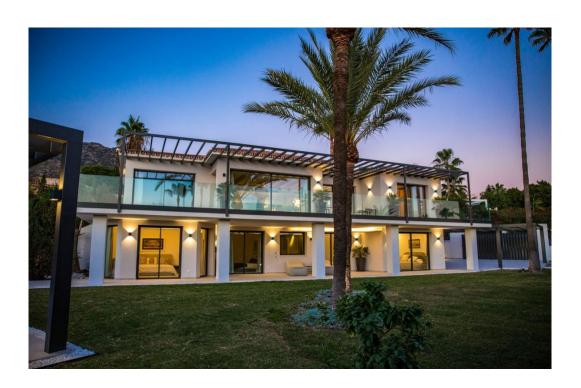

## Вилла - Особняк, Sierra Blanca

Ref: R4226920 - 4.790.000 €

beds: 5 baths: 5 built: 405m2 plot: 1500m2

5 bedrooms + extra multi purpose room 5 ½ bathrooms Plot 1.500 m2 Enclosed area 405 m2 Pool 50 m2 aprox. Covered terraces 200 m2 aprox. Uncovered terraces 500 m2 aprox. Parking (3 car port) Orientation South/west A developer with more than 20 years of experience Golden mile (Nagueles) High quality reform Panoramic sea views from living and master bedroom areas, in all directions Montain views to la Concha from garden seating area South/west facing Quiet area Private Secure - 12 hour security patrol Mature garden with aged trees Walking distance to swans school Only subject to 7% transfer tax (not 10% VAT) Estimated completion date May/June 2023. Unfurnished (Furnishing project can be provided) Façade with new plaster insulation and silicon paint New and bigger high quality aluminum windows Terrace living area with glass balustrade and metal pergola covering entire area Underfloor heating and central airconditioning with airzone control New hot water installations New high quality ceramic/micro cement floor tiling 120 x 120 interior/exterior 120 x 60 (same brand/ see images) New bathrooms through out with high quality fittings and sanitary (Please see images) Pool with new tiling and extensive deck area around pool Septic tank with grey water recycling New electricity, tubes, cabeling with Jung switches through out New plumbing (partly) Carpentry: Bigger new high quality doors, closets and storage space New interior staircase with metal balustrade and wooden steps and in step lighting (see images) High quality Kitchen and fully fitted laundry room Interior gas fire place Preinstalation for solar and Photovoltaic New false ceilings, re plaster interior walls, ceiling lighting, etc. Garden/Entrance, new gate re tiled and re designed entrance, lighting, irigation etc. Carpark for the 3 cars with Pergola.