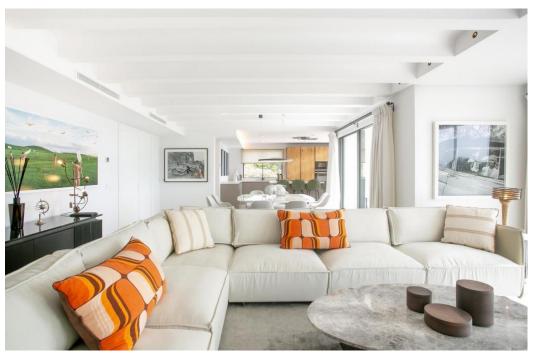

## Вилла - Особняк, Sierra Blanca

Ref: R4226920 - 4.790.000 €

beds: 5 baths: 5 built: 405m2 plot: 1500m2

5 bedrooms + extra multi purpose room 5 ½ bathrooms Plot 1.500 m2 Enclosed area 405 m2 Pool 50 m2 aprox. Covered terraces 200 m2 aprox. Uncovered terraces 500 m2 aprox. Parking (3 car port) Orientation South/west A developer with more than 20 years of experience Golden mile (Nagueles) High quality reform Panoramic sea views from living and master bedroom areas, in all directions Montain views to la Concha from garden seating area South/west facing Quiet area Private Secure - 12 hour security patrol Mature garden with aged trees Walking distance to swans school Only subject to 7% transfer tax (not 10% VAT) Estimated completion date May/June 2023. Unfurnished (Furnishing project can be provided) Façade with new plaster insulation and silicon paint New and bigger high quality aluminum windows Terrace living area with glass balustrade and metal pergola covering entire area Underfloor heating and central airconditioning with airzone control New hot water installations New high quality ceramic/micro cement floor tiling 120 x 120 interior/exterior 120 x 60 (same brand/ see images) New bathrooms through out with high quality fittings and sanitary (Please see images) Pool with new tiling and extensive deck area around pool Septic tank with grey water recycling New electricity, tubes, cabeling with Jung switches through out New plumbing (partly) Carpentry: Bigger new high quality doors, closets and storage space New interior staircase with metal balustrade and wooden steps and in step lighting (see images) High quality Kitchen and fully fitted laundry room Interior gas fire place Preinstalation for solar and Photovoltaic New false ceilings, re plaster interior walls, ceiling lighting, etc. Garden/Entrance, new gate re tiled and re designed entrance, lighting, irigation etc. Carpark for the 3 cars with Pergola.