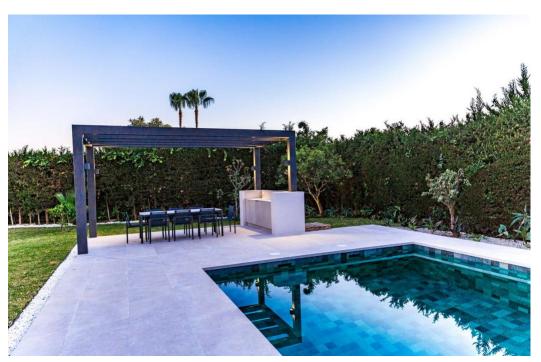

## Вилла - Особняк, Sierra Blanca

Ref: R4226920 - 4.790.000 €

beds: 5 baths: 5 built: 405m2 plot: 1500m2

5 bedrooms + extra multi purpose room 5 ½ bathrooms Plot 1.500 m2 Enclosed area 405 m2 Pool 50 m2 aprox. Covered terraces 200 m2 aprox. Uncovered terraces 500 m2 aprox. Parking (3 car port) Orientation South/west A developer with more than 20 years of experience Golden mile (Nagueles) High quality reform Panoramic sea views from living and master bedroom areas, in all directions Montain views to la Concha from garden seating area South/west facing Quiet area Private Secure - 12 hour security patrol Mature garden with aged trees Walking distance to swans school Only subject to 7% transfer tax (not 10% VAT) Estimated completion date May/June 2023. Unfurnished (Furnishing project can be provided) Façade with new plaster insulation and silicon paint New and bigger high quality aluminum windows Terrace living area with glass balustrade and metal pergola covering entire area Underfloor heating and central airconditioning with airzone control New hot water installations New high quality ceramic/micro cement floor tiling 120 x 120 interior/exterior 120 x 60 (same brand/ see images) New bathrooms through out with high quality fittings and sanitary (Please see images) Pool with new tiling and extensive deck area around pool Septic tank with grey water recycling New electricity, tubes, cabeling with Jung switches through out New plumbing (partly) Carpentry: Bigger new high quality doors, closets and storage space New interior staircase with metal balustrade and wooden steps and in step lighting (see images) High quality Kitchen and fully fitted laundry room Interior gas fire place Preinstalation for solar and Photovoltaic New false ceilings, re plaster interior walls, ceiling lighting, etc. Garden/Entrance, new gate re tiled and re designed entrance, lighting, irigation etc. Carpark for the 3 cars with Pergola.