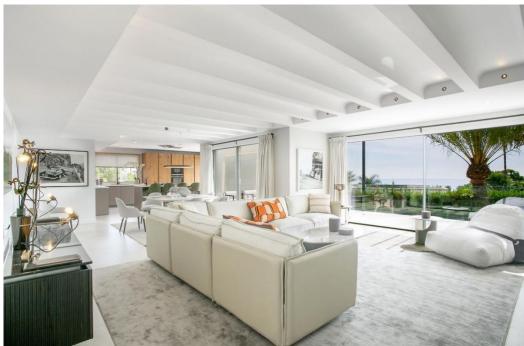

## Вилла - Особняк, Sierra Blanca

Ref: R4226920 - 4.790.000 €

beds: 5 baths: 5 built: 405m2 plot: 1500m2

5 bedrooms + extra multi purpose room 5 ½ bathrooms Plot 1.500 m2 Enclosed area 405 m2 Pool 50 m2 aprox. Covered terraces 200 m2 aprox. Uncovered terraces 500 m2 aprox. Parking (3 car port) Orientation South/west A developer with more than 20 years of experience Golden mile (Nagueles) High quality reform Panoramic sea views from living and master bedroom areas, in all directions Montain views to la Concha from garden seating area South/west facing Quiet area Private Secure - 12 hour security patrol Mature garden with aged trees Walking distance to swans school Only subject to 7% transfer tax (not 10% VAT) Estimated completion date May/June 2023. Unfurnished (Furnishing project can be provided) Façade with new plaster insulation and silicon paint New and bigger high quality aluminum windows Terrace living area with glass balustrade and metal pergola covering entire area Underfloor heating and central airconditioning with airzone control New hot water installations New high quality ceramic/micro cement floor tiling 120 x 120 interior/exterior 120 x 60 (same brand/ see images) New bathrooms through out with high quality fittings and sanitary (Please see images) Pool with new tiling and extensive deck area around pool Septic tank with grey water recycling New electricity, tubes, cabeling with Jung switches through out New plumbing (partly) Carpentry: Bigger new high quality doors, closets and storage space New interior staircase with metal balustrade and wooden steps and in step lighting (see images) High quality Kitchen and fully fitted laundry room Interior gas fire place Preinstalation for solar and Photovoltaic New false ceilings, re plaster interior walls, ceiling lighting, etc. Garden/Entrance, new gate re tiled and re designed entrance, lighting, irigation etc. Carpark for the 3 cars with Pergola.