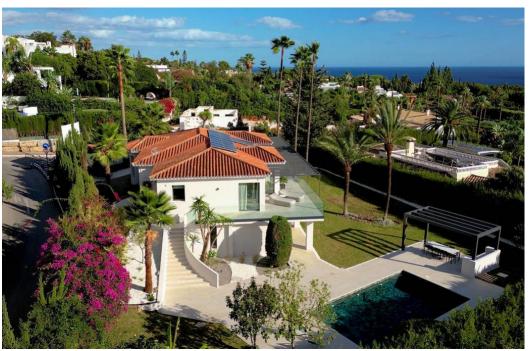

## Вилла - Особняк, Sierra Blanca

Ref: R4226920 - 4.790.000 €

beds: 5 baths: 5 built: 405m2 plot: 1500m2

5 bedrooms + extra multi purpose room 5 ½ bathrooms Plot 1.500 m2 Enclosed area 405 m2 Pool 50 m2 aprox. Covered terraces 200 m2 aprox. Uncovered terraces 500 m2 aprox. Parking (3 car port) Orientation South/west A developer with more than 20 years of experience Golden mile (Nagueles) High quality reform Panoramic sea views from living and master bedroom areas, in all directions Montain views to la Concha from garden seating area South/west facing Quiet area Private Secure - 12 hour security patrol Mature garden with aged trees Walking distance to swans school Only subject to 7% transfer tax (not 10% VAT) Estimated completion date May/June 2023. Unfurnished (Furnishing project can be provided) Façade with new plaster insulation and silicon paint New and bigger high quality aluminum windows Terrace living area with glass balustrade and metal pergola covering entire area Underfloor heating and central airconditioning with airzone control New hot water installations New high quality ceramic/micro cement floor tiling 120 x 120 interior/exterior 120 x 60 (same brand/ see images) New bathrooms through out with high quality fittings and sanitary (Please see images) Pool with new tiling and extensive deck area around pool Septic tank with grey water recycling New electricity, tubes, cabeling with Jung switches through out New plumbing (partly) Carpentry: Bigger new high quality doors, closets and storage space New interior staircase with metal balustrade and wooden steps and in step lighting (see images) High quality Kitchen and fully fitted laundry room Interior gas fire place Preinstalation for solar and Photovoltaic New false ceilings, re plaster interior walls, ceiling lighting, etc. Garden/Entrance, new gate re tiled and re designed entrance, lighting, irigation etc. Carpark for the 3 cars with Pergola.