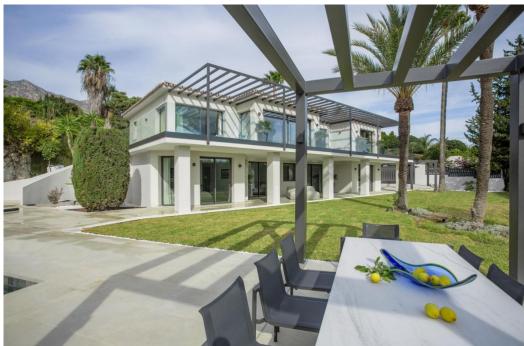

## Вилла - Особняк, Sierra Blanca

Ref: R4226920 - 4.790.000 €

beds: 5 baths: 5 built: 405m2 plot: 1500m2

5 bedrooms + extra multi purpose room 5 ½ bathrooms Plot 1.500 m2 Enclosed area 405 m2 Pool 50 m2 aprox. Covered terraces 200 m2 aprox. Uncovered terraces 500 m2 aprox. Parking (3 car port) Orientation South/west A developer with more than 20 years of experience Golden mile (Nagueles) High quality reform Panoramic sea views from living and master bedroom areas, in all directions Montain views to la Concha from garden seating area South/west facing Quiet area Private Secure - 12 hour security patrol Mature garden with aged trees Walking distance to swans school Only subject to 7% transfer tax (not 10% VAT) Estimated completion date May/June 2023. Unfurnished (Furnishing project can be provided) Façade with new plaster insulation and silicon paint New and bigger high quality aluminum windows Terrace living area with glass balustrade and metal pergola covering entire area Underfloor heating and central airconditioning with airzone control New hot water installations New high quality ceramic/micro cement floor tiling 120 x 120 interior/exterior 120 x 60 (same brand/ see images) New bathrooms through out with high quality fittings and sanitary (Please see images) Pool with new tiling and extensive deck area around pool Septic tank with grey water recycling New electricity, tubes, cabeling with Jung switches through out New plumbing (partly) Carpentry: Bigger new high quality doors, closets and storage space New interior staircase with metal balustrade and wooden steps and in step lighting (see images) High quality Kitchen and fully fitted laundry room Interior gas fire place Preinstalation for solar and Photovoltaic New false ceilings, re plaster interior walls, ceiling lighting, etc. Garden/Entrance, new gate re tiled and re designed entrance, lighting, irigation etc. Carpark for the 3 cars with Pergola.