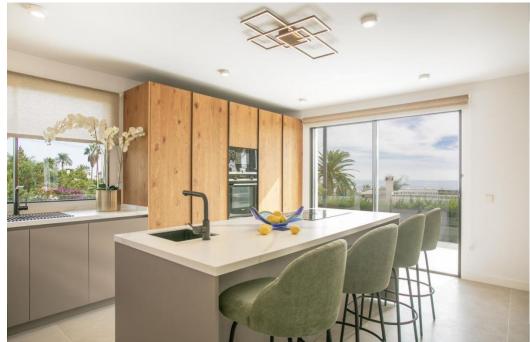

## Вилла - Особняк, Sierra Blanca

Ref: R4226920 - 4.790.000 €

beds: 5 baths: 5 built: 405m2 plot: 1500m2

5 bedrooms + extra multi purpose room 5 ½ bathrooms Plot 1.500 m2 Enclosed area 405 m2 Pool 50 m2 aprox. Covered terraces 200 m2 aprox. Uncovered terraces 500 m2 aprox. Parking (3 car port) Orientation South/west A developer with more than 20 years of experience Golden mile (Nagueles) High quality reform Panoramic sea views from living and master bedroom areas, in all directions Montain views to la Concha from garden seating area South/west facing Quiet area Private Secure - 12 hour security patrol Mature garden with aged trees Walking distance to swans school Only subject to 7% transfer tax (not 10% VAT) Estimated completion date May/June 2023. Unfurnished (Furnishing project can be provided) Façade with new plaster insulation and silicon paint New and bigger high quality aluminum windows Terrace living area with glass balustrade and metal pergola covering entire area Underfloor heating and central airconditioning with airzone control New hot water installations New high quality ceramic/micro cement floor tiling 120 x 120 interior/exterior 120 x 60 (same brand/ see images) New bathrooms through out with high quality fittings and sanitary (Please see images) Pool with new tiling and extensive deck area around pool Septic tank with grey water recycling New electricity, tubes, cabeling with Jung switches through out New plumbing (partly) Carpentry: Bigger new high quality doors, closets and storage space New interior staircase with metal balustrade and wooden steps and in step lighting (see images) High quality Kitchen and fully fitted laundry room Interior gas fire place Preinstalation for solar and Photovoltaic New false ceilings, re plaster interior walls, ceiling lighting, etc. Garden/Entrance, new gate re tiled and re designed entrance, lighting, irigation etc. Carpark for the 3 cars with Pergola.