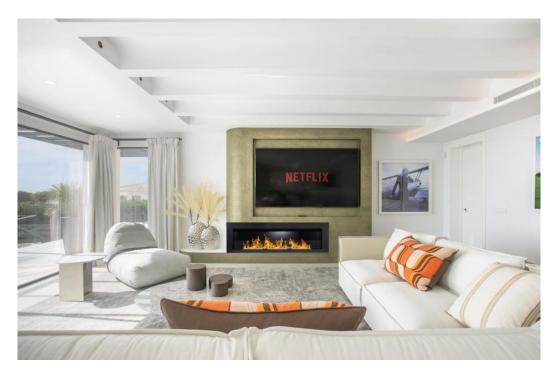

## Вилла - Особняк, Sierra Blanca

Ref: R4226920 - 4.790.000 €

beds: 5 baths: 5 built: 405m2 plot: 1500m2

5 bedrooms + extra multi purpose room 5 ½ bathrooms Plot 1.500 m2 Enclosed area 405 m2 Pool 50 m2 aprox. Covered terraces 200 m2 aprox. Uncovered terraces 500 m2 aprox. Parking (3 car port) Orientation South/west A developer with more than 20 years of experience Golden mile (Nagueles) High quality reform Panoramic sea views from living and master bedroom areas, in all directions Montain views to la Concha from garden seating area South/west facing Quiet area Private Secure - 12 hour security patrol Mature garden with aged trees Walking distance to swans school Only subject to 7% transfer tax (not 10% VAT) Estimated completion date May/June 2023. Unfurnished (Furnishing project can be provided) Façade with new plaster insulation and silicon paint New and bigger high quality aluminum windows Terrace living area with glass balustrade and metal pergola covering entire area Underfloor heating and central airconditioning with airzone control New hot water installations New high quality ceramic/micro cement floor tiling 120 x 120 interior/exterior 120 x 60 (same brand/ see images) New bathrooms through out with high quality fittings and sanitary (Please see images) Pool with new tiling and extensive deck area around pool Septic tank with grey water recycling New electricity, tubes, cabeling with Jung switches through out New plumbing (partly) Carpentry: Bigger new high quality doors, closets and storage space New interior staircase with metal balustrade and wooden steps and in step lighting (see images) High quality Kitchen and fully fitted laundry room Interior gas fire place Preinstalation for solar and Photovoltaic New false ceilings, re plaster interior walls, ceiling lighting, etc. Garden/Entrance, new gate re tiled and re designed entrance, lighting, irigation etc. Carpark for the 3 cars with Pergola.