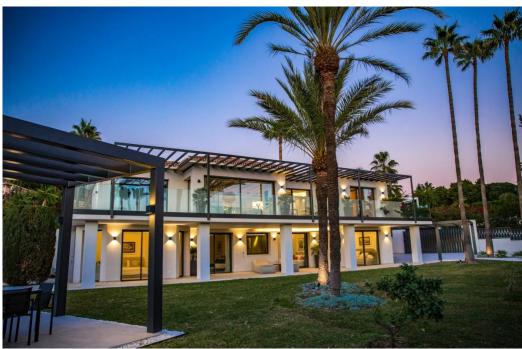

## Вилла - Особняк, Sierra Blanca

Ref: R4226920 - 4.790.000 €

beds: 5 baths: 5 built: 405m2 plot: 1500m2

5 bedrooms + extra multi purpose room 5 ½ bathrooms Plot 1.500 m2 Enclosed area 405 m2 Pool 50 m2 aprox. Covered terraces 200 m2 aprox. Uncovered terraces 500 m2 aprox. Parking (3 car port) Orientation South/west A developer with more than 20 years of experience Golden mile (Nagueles) High quality reform Panoramic sea views from living and master bedroom areas, in all directions Montain views to la Concha from garden seating area South/west facing Quiet area Private Secure - 12 hour security patrol Mature garden with aged trees Walking distance to swans school Only subject to 7% transfer tax (not 10% VAT) Estimated completion date May/June 2023. Unfurnished (Furnishing project can be provided) Façade with new plaster insulation and silicon paint New and bigger high quality aluminum windows Terrace living area with glass balustrade and metal pergola covering entire area Underfloor heating and central airconditioning with airzone control New hot water installations New high quality ceramic/micro cement floor tiling 120 x 120 interior/exterior 120 x 60 (same brand/ see images) New bathrooms through out with high quality fittings and sanitary (Please see images) Pool with new tiling and extensive deck area around pool Septic tank with grey water recycling New electricity, tubes, cabeling with Jung switches through out New plumbing (partly) Carpentry: Bigger new high quality doors, closets and storage space New interior staircase with metal balustrade and wooden steps and in step lighting (see images) High quality Kitchen and fully fitted laundry room Interior gas fire place Preinstalation for solar and Photovoltaic New false ceilings, re plaster interior walls, ceiling lighting, etc. Garden/Entrance, new gate re tiled and re designed entrance, lighting, irigation etc. Carpark for the 3 cars with Pergola.