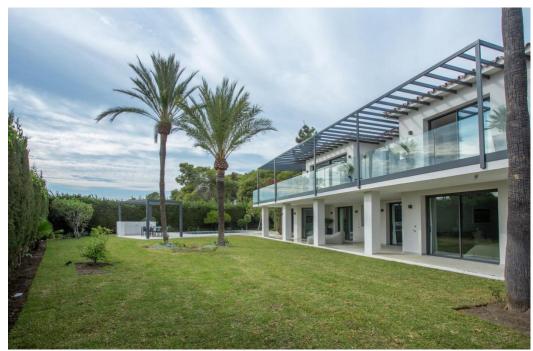

## Вилла - Особняк, Sierra Blanca

Ref: R4226920 - 4.790.000 €

beds: 5 baths: 5 built: 405m2 plot: 1500m2

5 bedrooms + extra multi purpose room 5 ½ bathrooms Plot 1.500 m2 Enclosed area 405 m2 Pool 50 m2 aprox. Covered terraces 200 m2 aprox. Uncovered terraces 500 m2 aprox. Parking (3 car port) Orientation South/west A developer with more than 20 years of experience Golden mile (Nagueles) High quality reform Panoramic sea views from living and master bedroom areas, in all directions Montain views to la Concha from garden seating area South/west facing Quiet area Private Secure - 12 hour security patrol Mature garden with aged trees Walking distance to swans school Only subject to 7% transfer tax (not 10% VAT) Estimated completion date May/June 2023. Unfurnished (Furnishing project can be provided) Façade with new plaster insulation and silicon paint New and bigger high quality aluminum windows Terrace living area with glass balustrade and metal pergola covering entire area Underfloor heating and central airconditioning with airzone control New hot water installations New high quality ceramic/micro cement floor tiling 120 x 120 interior/exterior 120 x 60 (same brand/ see images) New bathrooms through out with high quality fittings and sanitary (Please see images) Pool with new tiling and extensive deck area around pool Septic tank with grey water recycling New electricity, tubes, cabeling with Jung switches through out New plumbing (partly) Carpentry: Bigger new high quality doors, closets and storage space New interior staircase with metal balustrade and wooden steps and in step lighting (see images) High quality Kitchen and fully fitted laundry room Interior gas fire place Preinstalation for solar and Photovoltaic New false ceilings, re plaster interior walls, ceiling lighting, etc. Garden/Entrance, new gate re tiled and re designed entrance, lighting, irigation etc. Carpark for the 3 cars with Pergola.