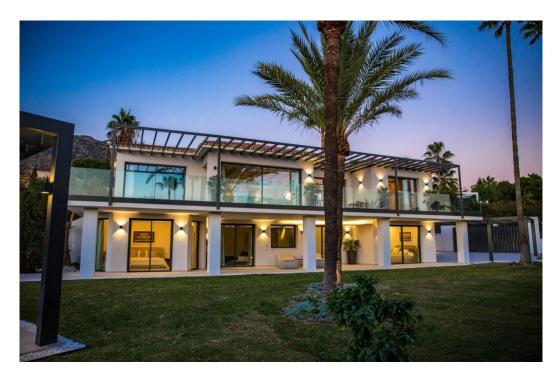

## Вилла - Особняк, Sierra Blanca

Ref: R4226920 - 4.790.000 €

beds: 5 baths: 5 built: 405m2 plot: 1500m2

5 bedrooms + extra multi purpose room 5 ½ bathrooms Plot 1.500 m2 Enclosed area 405 m2 Pool 50 m2 aprox. Covered terraces 200 m2 aprox. Uncovered terraces 500 m2 aprox. Parking (3 car port) Orientation South/west A developer with more than 20 years of experience Golden mile (Nagueles) High quality reform Panoramic sea views from living and master bedroom areas, in all directions Montain views to la Concha from garden seating area South/west facing Quiet area Private Secure - 12 hour security patrol Mature garden with aged trees Walking distance to swans school Only subject to 7% transfer tax (not 10% VAT) Estimated completion date May/June 2023. Unfurnished (Furnishing project can be provided) Façade with new plaster insulation and silicon paint New and bigger high quality aluminum windows Terrace living area with glass balustrade and metal pergola covering entire area Underfloor heating and central airconditioning with airzone control New hot water installations New high quality ceramic/micro cement floor tiling 120 x 120 interior/exterior 120 x 60 (same brand/ see images) New bathrooms through out with high quality fittings and sanitary (Please see images) Pool with new tiling and extensive deck area around pool Septic tank with grey water recycling New electricity, tubes, cabeling with Jung switches through out New plumbing (partly) Carpentry: Bigger new high quality doors, closets and storage space New interior staircase with metal balustrade and wooden steps and in step lighting (see images) High quality Kitchen and fully fitted laundry room Interior gas fire place Preinstalation for solar and Photovoltaic New false ceilings, re plaster interior walls, ceiling lighting, etc. Garden/Entrance, new gate re tiled and re designed entrance, lighting, irigation etc. Carpark for the 3 cars with Pergola.