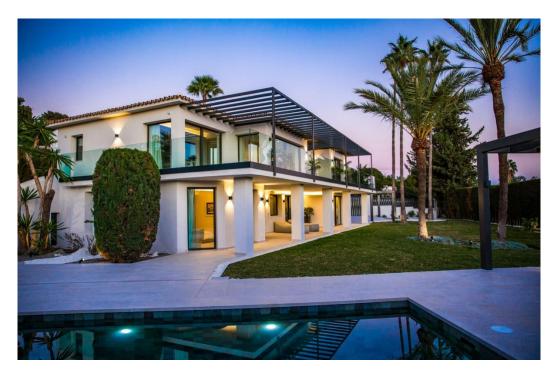

## Вилла - Особняк, Sierra Blanca

Ref: R4226920 - 4.790.000 €

beds: 5 baths: 5 built: 405m2 plot: 1500m2

5 bedrooms + extra multi purpose room 5 ½ bathrooms Plot 1.500 m2 Enclosed area 405 m2 Pool 50 m2 aprox. Covered terraces 200 m2 aprox. Uncovered terraces 500 m2 aprox. Parking (3 car port) Orientation South/west A developer with more than 20 years of experience Golden mile (Nagueles) High quality reform Panoramic sea views from living and master bedroom areas, in all directions Montain views to la Concha from garden seating area South/west facing Quiet area Private Secure - 12 hour security patrol Mature garden with aged trees Walking distance to swans school Only subject to 7% transfer tax (not 10% VAT) Estimated completion date May/June 2023. Unfurnished (Furnishing project can be provided) Façade with new plaster insulation and silicon paint New and bigger high quality aluminum windows Terrace living area with glass balustrade and metal pergola covering entire area Underfloor heating and central airconditioning with airzone control New hot water installations New high quality ceramic/micro cement floor tiling 120 x 120 interior/exterior 120 x 60 (same brand/ see images) New bathrooms through out with high quality fittings and sanitary (Please see images) Pool with new tiling and extensive deck area around pool Septic tank with grey water recycling New electricity, tubes, cabeling with Jung switches through out New plumbing (partly) Carpentry: Bigger new high quality doors, closets and storage space New interior staircase with metal balustrade and wooden steps and in step lighting (see images) High quality Kitchen and fully fitted laundry room Interior gas fire place Preinstalation for solar and Photovoltaic New false ceilings, re plaster interior walls, ceiling lighting, etc. Garden/Entrance, new gate re tiled and re designed entrance, lighting, irigation etc. Carpark for the 3 cars with Pergola.