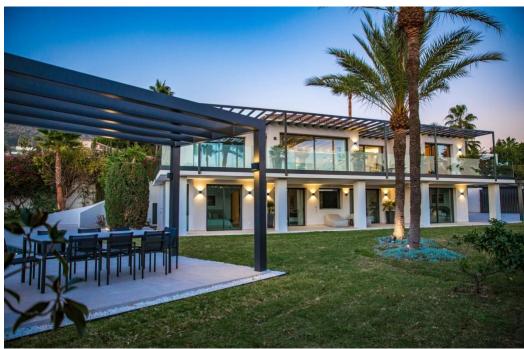

## Вилла - Особняк, Sierra Blanca

Ref: R4226920 - 4.790.000 €

beds: 5 baths: 5 built: 405m2 plot: 1500m2

5 bedrooms + extra multi purpose room 5 ½ bathrooms Plot 1.500 m2 Enclosed area 405 m2 Pool 50 m2 aprox. Covered terraces 200 m2 aprox. Uncovered terraces 500 m2 aprox. Parking (3 car port) Orientation South/west A developer with more than 20 years of experience Golden mile (Nagueles) High quality reform Panoramic sea views from living and master bedroom areas, in all directions Montain views to la Concha from garden seating area South/west facing Quiet area Private Secure - 12 hour security patrol Mature garden with aged trees Walking distance to swans school Only subject to 7% transfer tax (not 10% VAT) Estimated completion date May/June 2023. Unfurnished (Furnishing project can be provided) Façade with new plaster insulation and silicon paint New and bigger high quality aluminum windows Terrace living area with glass balustrade and metal pergola covering entire area Underfloor heating and central airconditioning with airzone control New hot water installations New high quality ceramic/micro cement floor tiling 120 x 120 interior/exterior 120 x 60 (same brand/ see images) New bathrooms through out with high quality fittings and sanitary (Please see images) Pool with new tiling and extensive deck area around pool Septic tank with grey water recycling New electricity, tubes, cabeling with Jung switches through out New plumbing (partly) Carpentry: Bigger new high quality doors, closets and storage space New interior staircase with metal balustrade and wooden steps and in step lighting (see images) High quality Kitchen and fully fitted laundry room Interior gas fire place Preinstalation for solar and Photovoltaic New false ceilings, re plaster interior walls, ceiling lighting, etc. Garden/Entrance, new gate re tiled and re designed entrance, lighting, irigation etc. Carpark for the 3 cars with Pergola.