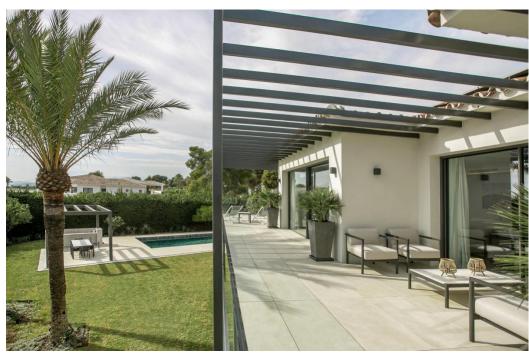

## Вилла - Особняк, Sierra Blanca

Ref: R4226920 - 4.790.000 €

beds: 5 baths: 5 built: 405m2 plot: 1500m2

5 bedrooms + extra multi purpose room 5 ½ bathrooms Plot 1.500 m2 Enclosed area 405 m2 Pool 50 m2 aprox. Covered terraces 200 m2 aprox. Uncovered terraces 500 m2 aprox. Parking (3 car port) Orientation South/west A developer with more than 20 years of experience Golden mile (Nagueles) High quality reform Panoramic sea views from living and master bedroom areas, in all directions Montain views to la Concha from garden seating area South/west facing Quiet area Private Secure - 12 hour security patrol Mature garden with aged trees Walking distance to swans school Only subject to 7% transfer tax (not 10% VAT) Estimated completion date May/June 2023. Unfurnished (Furnishing project can be provided) Façade with new plaster insulation and silicon paint New and bigger high quality aluminum windows Terrace living area with glass balustrade and metal pergola covering entire area Underfloor heating and central airconditioning with airzone control New hot water installations New high quality ceramic/micro cement floor tiling 120 x 120 interior/exterior 120 x 60 (same brand/ see images) New bathrooms through out with high quality fittings and sanitary (Please see images) Pool with new tiling and extensive deck area around pool Septic tank with grey water recycling New electricity, tubes, cabeling with Jung switches through out New plumbing (partly) Carpentry: Bigger new high quality doors, closets and storage space New interior staircase with metal balustrade and wooden steps and in step lighting (see images) High quality Kitchen and fully fitted laundry room Interior gas fire place Preinstalation for solar and Photovoltaic New false ceilings, re plaster interior walls, ceiling lighting, etc. Garden/Entrance, new gate re tiled and re designed entrance, lighting, irigation etc. Carpark for the 3 cars with Pergola.