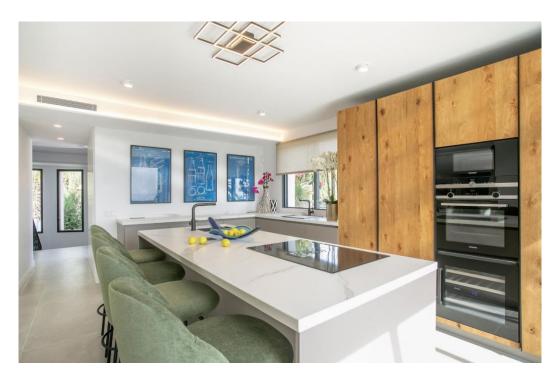

## Вилла - Особняк, Sierra Blanca

Ref: R4226920 - 4.790.000 €

beds: 5 baths: 5 built: 405m2 plot: 1500m2

5 bedrooms + extra multi purpose room 5 ½ bathrooms Plot 1.500 m2 Enclosed area 405 m2 Pool 50 m2 aprox. Covered terraces 200 m2 aprox. Uncovered terraces 500 m2 aprox. Parking (3 car port) Orientation South/west A developer with more than 20 years of experience Golden mile (Nagueles) High quality reform Panoramic sea views from living and master bedroom areas, in all directions Montain views to la Concha from garden seating area South/west facing Quiet area Private Secure - 12 hour security patrol Mature garden with aged trees Walking distance to swans school Only subject to 7% transfer tax (not 10% VAT) Estimated completion date May/June 2023. Unfurnished (Furnishing project can be provided) Façade with new plaster insulation and silicon paint New and bigger high quality aluminum windows Terrace living area with glass balustrade and metal pergola covering entire area Underfloor heating and central airconditioning with airzone control New hot water installations New high quality ceramic/micro cement floor tiling 120 x 120 interior/exterior 120 x 60 (same brand/ see images) New bathrooms through out with high quality fittings and sanitary (Please see images) Pool with new tiling and extensive deck area around pool Septic tank with grey water recycling New electricity, tubes, cabeling with Jung switches through out New plumbing (partly) Carpentry: Bigger new high quality doors, closets and storage space New interior staircase with metal balustrade and wooden steps and in step lighting (see images) High quality Kitchen and fully fitted laundry room Interior gas fire place Preinstalation for solar and Photovoltaic New false ceilings, re plaster interior walls, ceiling lighting, etc. Garden/Entrance, new gate re tiled and re designed entrance, lighting, irigation etc. Carpark for the 3 cars with Pergola.