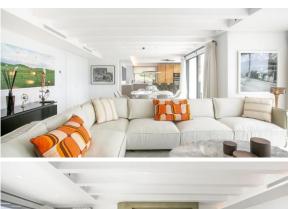

## Вилла - Особняк, Sierra Blanca

Ref: R4226920 - 4.790.000 €

beds: 5 baths: 5 built: 405m2 plot: 1500m2

5 bedrooms + extra multi purpose room 5 ½ bathrooms Plot 1.500 m2 Enclosed area 405 m2 Pool 50 m2 aprox. Covered terraces 200 m2 aprox. Uncovered terraces 500 m2 aprox. Parking (3 car port) Orientation South/west A developer with more than 20 years of experience Golden mile (Nagueles) High quality reform Panoramic sea views from living and master bedroom areas, in all directions Montain views to la Concha from garden seating area South/west facing Quiet area Private Secure - 12 hour security patrol Mature garden with aged trees Walking distance to swans school Only subject to 7% transfer tax (not 10% VAT) Estimated completion date May/June 2023. Unfurnished (Furnishing project can be provided) Façade with new plaster insulation and silicon paint New and bigger high quality aluminum windows Terrace living area with glass balustrade and metal pergola covering entire area Underfloor heating and central airconditioning with airzone control New hot water installations New high quality ceramic/micro cement floor tiling 120 x 120 interior/exterior 120 x 60 (same brand/ see images) New bathrooms through out with high quality fittings and sanitary (Please see images) Pool with new tiling and extensive deck area around pool Septic tank with grey water recycling New electricity, tubes, cabeling with Jung switches through out New plumbing (partly) Carpentry: Bigger new high quality doors, closets and storage space New interior staircase with metal balustrade and wooden steps and in step lighting (see images) High quality Kitchen and fully fitted laundry room Interior gas fire place Preinstalation for solar and Photovoltaic New false ceilings, re plaster interior walls, ceiling lighting, etc. Garden/Entrance, new gate re tiled and re designed entrance, lighting, irigation etc. Carpark for the 3 cars with Pergola.