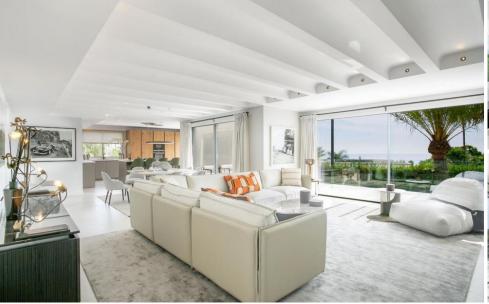

## Вилла - Особняк, Sierra Blanca

Ref: R4226920 - 4.790.000 €

beds: 5 baths: 5 built: 405m2 plot: 1500m2

5 bedrooms + extra multi purpose room 5 ½ bathrooms Plot 1.500 m2 Enclosed area 405 m2 Pool 50 m2 aprox. Covered terraces 200 m2 aprox. Uncovered terraces 500 m2 aprox. Parking (3 car port) Orientation South/west A developer with more than 20 years of experience Golden mile (Nagueles) High quality reform Panoramic sea views from living and master bedroom areas, in all directions Montain views to la Concha from garden seating area South/west facing Quiet area Private Secure - 12 hour security patrol Mature garden with aged trees Walking distance to swans school Only subject to 7% transfer tax (not 10% VAT) Estimated completion date May/June 2023. Unfurnished (Furnishing project can be provided) Façade with new plaster insulation and silicon paint New and bigger high quality aluminum windows Terrace living area with glass balustrade and metal pergola covering entire area Underfloor heating and central airconditioning with airzone control New hot water installations New high quality ceramic/micro cement floor tiling 120 x 120 interior/exterior 120 x 60 (same brand/ see images) New bathrooms through out with high quality fittings and sanitary (Please see images) Pool with new tiling and extensive deck area around pool Septic tank with grey water recycling New electricity, tubes, cabeling with Jung switches through out New plumbing (partly) Carpentry: Bigger new high quality doors, closets and storage space New interior staircase with metal balustrade and wooden steps and in step lighting (see images) High quality Kitchen and fully fitted laundry room Interior gas fire place Preinstalation for solar and Photovoltaic New false ceilings, re plaster interior walls, ceiling lighting, etc. Garden/Entrance, new gate re tiled and re designed entrance, lighting, irigation etc. Carpark for the 3 cars with Pergola.