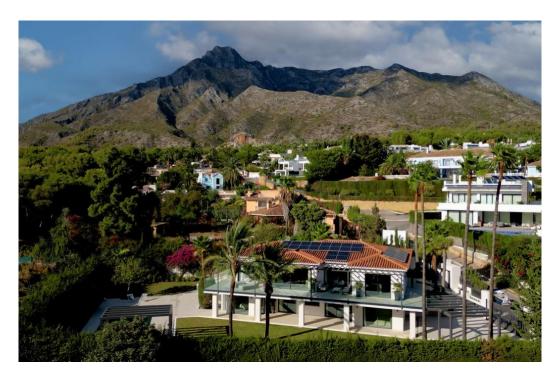

## Вилла - Особняк, Sierra Blanca

Ref: R4226920 - 4.790.000 €

beds: 5 baths: 5 built: 405m2 plot: 1500m2

5 bedrooms + extra multi purpose room 5 ½ bathrooms Plot 1.500 m2 Enclosed area 405 m2 Pool 50 m2 aprox. Covered terraces 200 m2 aprox. Uncovered terraces 500 m2 aprox. Parking (3 car port) Orientation South/west A developer with more than 20 years of experience Golden mile (Nagueles) High quality reform Panoramic sea views from living and master bedroom areas, in all directions Montain views to la Concha from garden seating area South/west facing Quiet area Private Secure - 12 hour security patrol Mature garden with aged trees Walking distance to swans school Only subject to 7% transfer tax (not 10% VAT) Estimated completion date May/June 2023. Unfurnished (Furnishing project can be provided) Façade with new plaster insulation and silicon paint New and bigger high quality aluminum windows Terrace living area with glass balustrade and metal pergola covering entire area Underfloor heating and central airconditioning with airzone control New hot water installations New high quality ceramic/micro cement floor tiling 120 x 120 interior/exterior 120 x 60 (same brand/ see images) New bathrooms through out with high quality fittings and sanitary (Please see images) Pool with new tiling and extensive deck area around pool Septic tank with grey water recycling New electricity, tubes, cabeling with Jung switches through out New plumbing (partly) Carpentry: Bigger new high quality doors, closets and storage space New interior staircase with metal balustrade and wooden steps and in step lighting (see images) High quality Kitchen and fully fitted laundry room Interior gas fire place Preinstalation for solar and Photovoltaic New false ceilings, re plaster interior walls, ceiling lighting, etc. Garden/Entrance, new gate re tiled and re designed entrance, lighting, irigation etc. Carpark for the 3 cars with Pergola.