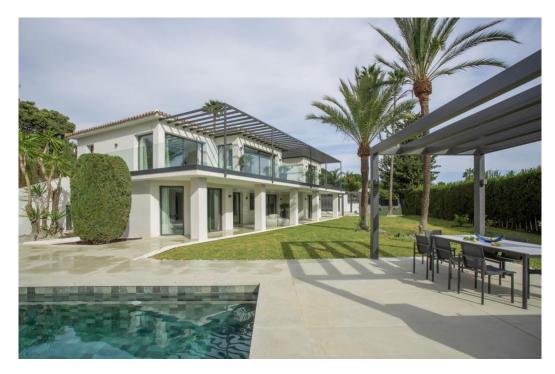

## Вилла - Особняк, Sierra Blanca

Ref: R4226920 - 4.790.000 €

beds: 5 baths: 5 built: 405m2 plot: 1500m2

5 bedrooms + extra multi purpose room 5 ½ bathrooms Plot 1.500 m2 Enclosed area 405 m2 Pool 50 m2 aprox. Covered terraces 200 m2 aprox. Uncovered terraces 500 m2 aprox. Parking (3 car port) Orientation South/west A developer with more than 20 years of experience Golden mile (Nagueles) High quality reform Panoramic sea views from living and master bedroom areas, in all directions Montain views to la Concha from garden seating area South/west facing Quiet area Private Secure - 12 hour security patrol Mature garden with aged trees Walking distance to swans school Only subject to 7% transfer tax (not 10% VAT) Estimated completion date May/June 2023. Unfurnished (Furnishing project can be provided) Façade with new plaster insulation and silicon paint New and bigger high quality aluminum windows Terrace living area with glass balustrade and metal pergola covering entire area Underfloor heating and central airconditioning with airzone control New hot water installations New high quality ceramic/micro cement floor tiling 120 x 120 interior/exterior 120 x 60 (same brand/ see images) New bathrooms through out with high quality fittings and sanitary (Please see images) Pool with new tiling and extensive deck area around pool Septic tank with grey water recycling New electricity, tubes, cabeling with Jung switches through out New plumbing (partly) Carpentry: Bigger new high quality doors, closets and storage space New interior staircase with metal balustrade and wooden steps and in step lighting (see images) High quality Kitchen and fully fitted laundry room Interior gas fire place Preinstalation for solar and Photovoltaic New false ceilings, re plaster interior walls, ceiling lighting, etc. Garden/Entrance, new gate re tiled and re designed entrance, lighting, irigation etc. Carpark for the 3 cars with Pergola.