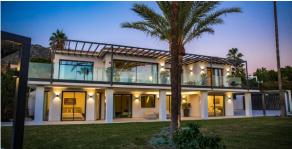

## Вилла - Особняк, Sierra Blanca

Ref: R4226920 - 4.790.000 €

beds: 5 baths: 5 built: 405m2 plot: 1500m2

5 bedrooms + extra multi purpose room 5 ½ bathrooms Plot 1.500 m2 Enclosed area 405 m2 Pool 50 m2 aprox. Covered terraces 200 m2 aprox. Uncovered terraces 500 m2 aprox. Parking (3 car port) Orientation South/west A developer with more than 20 years of experience Golden mile (Nagueles) High quality reform Panoramic sea views from living and master bedroom areas, in all directions Montain views to la Concha from garden seating area South/west facing Quiet area Private Secure - 12 hour security patrol Mature garden with aged trees Walking distance to swans school Only subject to 7% transfer tax (not 10% VAT) Estimated completion date May/June 2023. Unfurnished (Furnishing project can be provided) Façade with new plaster insulation and silicon paint New and bigger high quality aluminum windows Terrace living area with glass balustrade and metal pergola covering entire area Underfloor heating and central airconditioning with airzone control New hot water installations New high quality ceramic/micro cement floor tiling 120 x 120 interior/exterior 120 x 60 (same brand/ see images) New bathrooms through out with high quality fittings and sanitary (Please see images) Pool with new tiling and extensive deck area around pool Septic tank with grey water recycling New electricity, tubes, cabeling with Jung switches through out New plumbing (partly) Carpentry: Bigger new high quality doors, closets and storage space New interior staircase with metal balustrade and wooden steps and in step lighting (see images) High quality Kitchen and fully fitted laundry room Interior gas fire place Preinstalation for solar and Photovoltaic New false ceilings, re plaster interior walls, ceiling lighting, etc. Garden/Entrance, new gate re tiled and re designed entrance, lighting, irigation etc. Carpark for the 3 cars with Pergola.