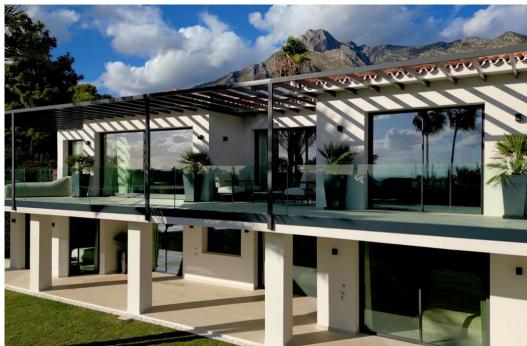

## Вилла - Особняк, Sierra Blanca

Ref: R4226920 - 4.790.000 €

beds: 5 baths: 5 built: 405m2 plot: 1500m2

5 bedrooms + extra multi purpose room 5 ½ bathrooms Plot 1.500 m2 Enclosed area 405 m2 Pool 50 m2 aprox. Covered terraces 200 m2 aprox. Uncovered terraces 500 m2 aprox. Parking (3 car port) Orientation South/west A developer with more than 20 years of experience Golden mile (Nagueles) High quality reform Panoramic sea views from living and master bedroom areas, in all directions Montain views to la Concha from garden seating area South/west facing Quiet area Private Secure - 12 hour security patrol Mature garden with aged trees Walking distance to swans school Only subject to 7% transfer tax (not 10% VAT) Estimated completion date May/June 2023. Unfurnished (Furnishing project can be provided) Façade with new plaster insulation and silicon paint New and bigger high quality aluminum windows Terrace living area with glass balustrade and metal pergola covering entire area Underfloor heating and central airconditioning with airzone control New hot water installations New high quality ceramic/micro cement floor tiling 120 x 120 interior/exterior 120 x 60 (same brand/ see images) New bathrooms through out with high quality fittings and sanitary (Please see images) Pool with new tiling and extensive deck area around pool Septic tank with grey water recycling New electricity, tubes, cabeling with Jung switches through out New plumbing (partly) Carpentry: Bigger new high quality doors, closets and storage space New interior staircase with metal balustrade and wooden steps and in step lighting (see images) High quality Kitchen and fully fitted laundry room Interior gas fire place Preinstalation for solar and Photovoltaic New false ceilings, re plaster interior walls, ceiling lighting, etc. Garden/Entrance, new gate re tiled and re designed entrance, lighting, irigation etc. Carpark for the 3 cars with Pergola.