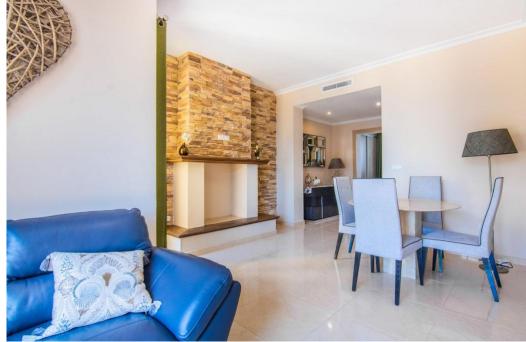

## Вилла - Пол-коттеджа, La Mairena, Marbella

Ref: R4277521 - 1.295.000 €

This small complex of only 8 south facing villas offers truly fantastic views to the Mediterranean and the mountains. Built over 3 floors with lift, the ground floor has garage with car parking for at least 2 cars, leading to large utility areas with a home cinema, wine cellar and games room, three bedrooms with separate beautifully equipped bathrooms, marble steps up to the very large and grand open plan living & dining area, kitchen with top quality appliances, granite worktop, a further bedroom and separate bathroom. Up the imposing and feature centre staircase to the first floor, master bedrooms with en-suite luxurious bathrooms. Finally onto the roof terrace where there is ample room for a hot tub to be fitted. Hot & cold air-conditioning, partial under floor heating, alarm system. Other benefits of this stylish development is the infinity pool, mediterranean garden, plus a winter pool form part of this incredible development which will provide an ideal family retreat to relax and fully enjoy the Spanish way of life. In terms of location, the hose is only 10 mins from all the amenities at Elviria, 18km to the old town of Marbella, plus a 40 min drive to visit the vibrant and very exciting cosmopolitan city of Malaga. The appealing all year climate, Spanish cuisine, culture and unique lifestyle is why the Costa del Sol remains Europe's No 1 destination for individuals to invest.