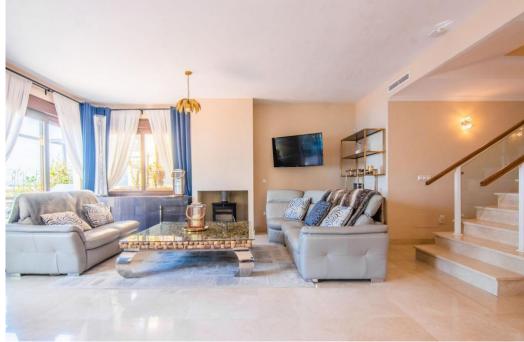

## Вилла - Пол-коттеджа, La Mairena, Marbella

Ref: R4277521 - 1.295.000 €

This small complex of only 8 south facing villas offers truly fantastic views to the Mediterranean and the mountains. Built over 3 floors with lift, the ground floor has garage with car parking for at least 2 cars, leading to large utility areas with a home cinema, wine cellar and games room, three bedrooms with separate beautifully equipped bathrooms, marble steps up to the very large and grand open plan living & dining area, kitchen with top quality appliances, granite worktop, a further bedroom and separate bathroom. Up the imposing and feature centre staircase to the first floor, master bedrooms with en-suite luxurious bathrooms. Finally onto the roof terrace where there is ample room for a hot tub to be fitted. Hot & cold air-conditioning, partial under floor heating, alarm system. Other benefits of this stylish development is the infinity pool, mediterranean garden, plus a winter pool form part of this incredible development which will provide an ideal family retreat to relax and fully enjoy the Spanish way of life. In terms of location, the hose is only 10 mins from all the amenities at Elviria, 18km to the old town of Marbella, plus a 40 min drive to visit the vibrant and very exciting cosmopolitan city of Malaga. The appealing all year climate, Spanish cuisine, culture and unique lifestyle is why the Costa del Sol remains Europe's No 1 destination for individuals to invest.