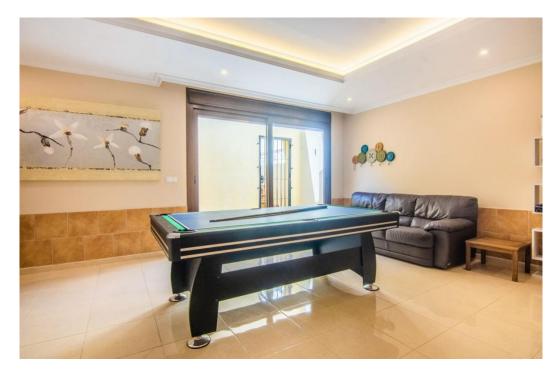

## Вилла - Пол-коттеджа, La Mairena, Marbella

Ref: R4277521 - 1.295.000 €

This small complex of only 8 south facing villas offers truly fantastic views to the Mediterranean and the mountains. Built over 3 floors with lift, the ground floor has garage with car parking for at least 2 cars, leading to large utility areas with a home cinema, wine cellar and games room, three bedrooms with separate beautifully equipped bathrooms, marble steps up to the very large and grand open plan living & dining area, kitchen with top quality appliances, granite worktop, a further bedroom and separate bathroom. Up the imposing and feature centre staircase to the first floor, master bedrooms with en-suite luxurious bathrooms. Finally onto the roof terrace where there is ample room for a hot tub to be fitted. Hot & cold air-conditioning, partial under floor heating, alarm system. Other benefits of this stylish development is the infinity pool, mediterranean garden, plus a winter pool form part of this incredible development which will provide an ideal family retreat to relax and fully enjoy the Spanish way of life. In terms of location, the hose is only 10 mins from all the amenities at Elviria, 18km to the old town of Marbella, plus a 40 min drive to visit the vibrant and very exciting cosmopolitan city of Malaga. The appealing all year climate, Spanish cuisine, culture and unique lifestyle is why the Costa del Sol remains Europe's No 1 destination for individuals to invest.