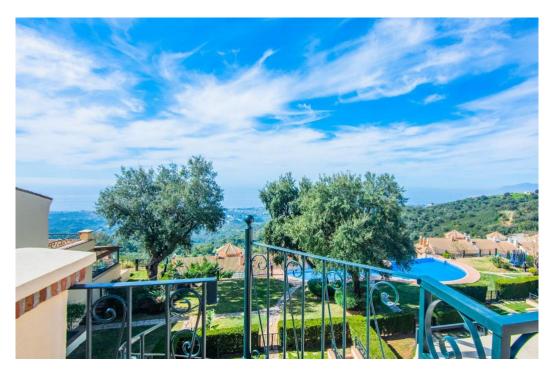

## Вилла - Пол-коттеджа, La Mairena, Marbella

Ref: R4277521 - 1.295.000 €

This small complex of only 8 south facing villas offers truly fantastic views to the Mediterranean and the mountains. Built over 3 floors with lift, the ground floor has garage with car parking for at least 2 cars, leading to large utility areas with a home cinema, wine cellar and games room, three bedrooms with separate beautifully equipped bathrooms, marble steps up to the very large and grand open plan living & dining area, kitchen with top quality appliances, granite worktop, a further bedroom and separate bathroom. Up the imposing and feature centre staircase to the first floor, master bedrooms with en-suite luxurious bathrooms. Finally onto the roof terrace where there is ample room for a hot tub to be fitted. Hot & cold air-conditioning, partial under floor heating, alarm system. Other benefits of this stylish development is the infinity pool, mediterranean garden, plus a winter pool form part of this incredible development which will provide an ideal family retreat to relax and fully enjoy the Spanish way of life. In terms of location, the hose is only 10 mins from all the amenities at Elviria, 18km to the old town of Marbella, plus a 40 min drive to visit the vibrant and very exciting cosmopolitan city of Malaga. The appealing all year climate, Spanish cuisine, culture and unique lifestyle is why the Costa del Sol remains Europe's No 1 destination for individuals to invest.