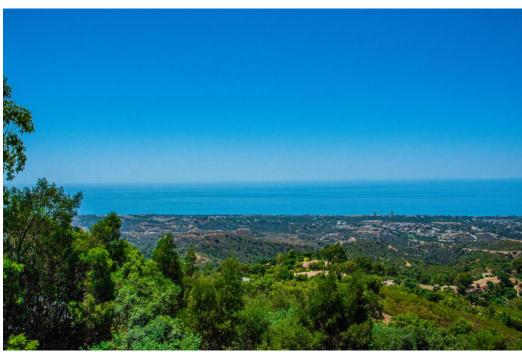

## Вилла - Пол-коттеджа, La Mairena, Marbella

Ref: R4277521 - 1.295.000 €

This small complex of only 8 south facing villas offers truly fantastic views to the Mediterranean and the mountains. Built over 3 floors with lift, the ground floor has garage with car parking for at least 2 cars, leading to large utility areas with a home cinema, wine cellar and games room, three bedrooms with separate beautifully equipped bathrooms, marble steps up to the very large and grand open plan living & dining area, kitchen with top quality appliances, granite worktop, a further bedroom and separate bathroom. Up the imposing and feature centre staircase to the first floor, master bedrooms with en-suite luxurious bathrooms. Finally onto the roof terrace where there is ample room for a hot tub to be fitted. Hot & cold air-conditioning, partial under floor heating, alarm system. Other benefits of this stylish development is the infinity pool, mediterranean garden, plus a winter pool form part of this incredible development which will provide an ideal family retreat to relax and fully enjoy the Spanish way of life. In terms of location, the hose is only 10 mins from all the amenities at Elviria, 18km to the old town of Marbella, plus a 40 min drive to visit the vibrant and very exciting cosmopolitan city of Malaga. The appealing all year climate, Spanish cuisine, culture and unique lifestyle is why the Costa del Sol remains Europe's No 1 destination for individuals to invest.