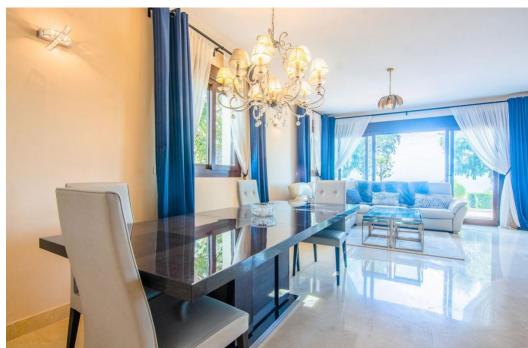

## Вилла - Пол-коттеджа, La Mairena, Marbella

Ref: R4277521 - 1.295.000 €

This small complex of only 8 south facing villas offers truly fantastic views to the Mediterranean and the mountains. Built over 3 floors with lift, the ground floor has garage with car parking for at least 2 cars, leading to large utility areas with a home cinema, wine cellar and games room, three bedrooms with separate beautifully equipped bathrooms, marble steps up to the very large and grand open plan living & dining area, kitchen with top quality appliances, granite worktop, a further bedroom and separate bathroom. Up the imposing and feature centre staircase to the first floor, master bedrooms with en-suite luxurious bathrooms. Finally onto the roof terrace where there is ample room for a hot tub to be fitted. Hot & cold air-conditioning, partial under floor heating, alarm system. Other benefits of this stylish development is the infinity pool, mediterranean garden, plus a winter pool form part of this incredible development which will provide an ideal family retreat to relax and fully enjoy the Spanish way of life. In terms of location, the hose is only 10 mins from all the amenities at Elviria, 18km to the old town of Marbella, plus a 40 min drive to visit the vibrant and very exciting cosmopolitan city of Malaga. The appealing all year climate, Spanish cuisine, culture and unique lifestyle is why the Costa del Sol remains Europe's No 1 destination for individuals to invest.