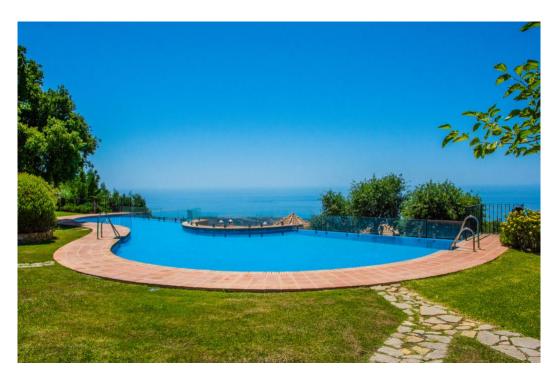

## Вилла - Пол-коттеджа, La Mairena, Marbella

Ref: R4277521 - 1.295.000 €

This small complex of only 8 south facing villas offers truly fantastic views to the Mediterranean and the mountains. Built over 3 floors with lift, the ground floor has garage with car parking for at least 2 cars, leading to large utility areas with a home cinema, wine cellar and games room, three bedrooms with separate beautifully equipped bathrooms, marble steps up to the very large and grand open plan living & dining area, kitchen with top quality appliances, granite worktop, a further bedroom and separate bathroom. Up the imposing and feature centre staircase to the first floor, master bedrooms with en-suite luxurious bathrooms. Finally onto the roof terrace where there is ample room for a hot tub to be fitted. Hot & cold air-conditioning, partial under floor heating, alarm system. Other benefits of this stylish development is the infinity pool, mediterranean garden, plus a winter pool form part of this incredible development which will provide an ideal family retreat to relax and fully enjoy the Spanish way of life. In terms of location, the hose is only 10 mins from all the amenities at Elviria, 18km to the old town of Marbella, plus a 40 min drive to visit the vibrant and very exciting cosmopolitan city of Malaga. The appealing all year climate, Spanish cuisine, culture and unique lifestyle is why the Costa del Sol remains Europe's No 1 destination for individuals to invest.