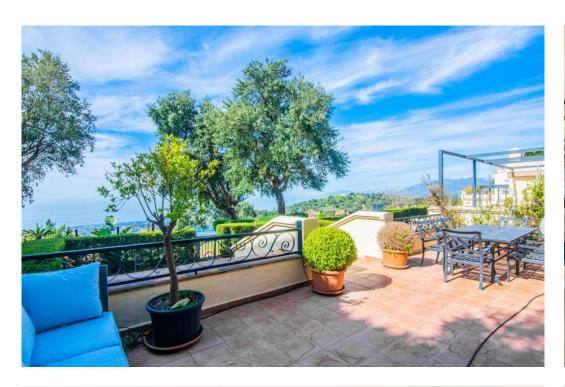

## Вилла - Пол-коттеджа, La Mairena, Marbella

Ref: R4277521 - 1.295.000 €

This small complex of only 8 south facing villas offers truly fantastic views to the Mediterranean and the mountains. Built over 3 floors with lift, the ground floor has garage with car parking for at least 2 cars, leading to large utility areas with a home cinema, wine cellar and games room, three bedrooms with separate beautifully equipped bathrooms, marble steps up to the very large and grand open plan living & dining area, kitchen with top quality appliances, granite worktop, a further bedroom and separate bathroom. Up the imposing and feature centre staircase to the first floor, master bedrooms with en-suite luxurious bathrooms. Finally onto the roof terrace where there is ample room for a hot tub to be fitted. Hot & cold air-conditioning, partial under floor heating, alarm system. Other benefits of this stylish development is the infinity pool, mediterranean garden, plus a winter pool form part of this incredible development which will provide an ideal family retreat to relax and fully enjoy the Spanish way of life. In terms of location, the hose is only 10 mins from all the amenities at Elviria, 18km to the old town of Marbella, plus a 40 min drive to visit the vibrant and very exciting cosmopolitan city of Malaga. The appealing all year climate, Spanish cuisine, culture and unique lifestyle is why the Costa del Sol remains Europe's No 1 destination for individuals to invest.