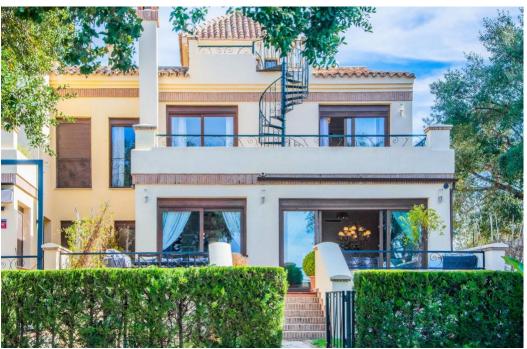

## Вилла - Пол-коттеджа, La Mairena, Marbella

Ref: R4277521 - 1.295.000 €

This small complex of only 8 south facing villas offers truly fantastic views to the Mediterranean and the mountains. Built over 3 floors with lift, the ground floor has garage with car parking for at least 2 cars, leading to large utility areas with a home cinema, wine cellar and games room, three bedrooms with separate beautifully equipped bathrooms, marble steps up to the very large and grand open plan living & dining area, kitchen with top quality appliances, granite worktop, a further bedroom and separate bathroom. Up the imposing and feature centre staircase to the first floor, master bedrooms with en-suite luxurious bathrooms. Finally onto the roof terrace where there is ample room for a hot tub to be fitted. Hot & cold air-conditioning, partial under floor heating, alarm system. Other benefits of this stylish development is the infinity pool, mediterranean garden, plus a winter pool form part of this incredible development which will provide an ideal family retreat to relax and fully enjoy the Spanish way of life. In terms of location, the hose is only 10 mins from all the amenities at Elviria, 18km to the old town of Marbella, plus a 40 min drive to visit the vibrant and very exciting cosmopolitan city of Malaga. The appealing all year climate, Spanish cuisine, culture and unique lifestyle is why the Costa del Sol remains Europe's No 1 destination for individuals to invest.