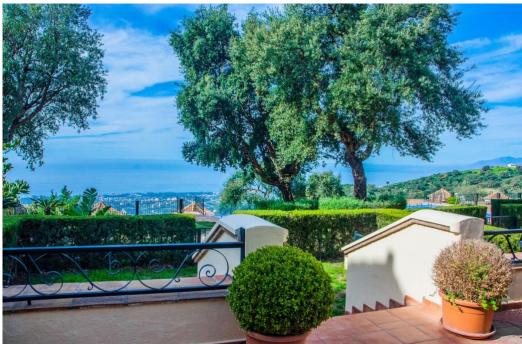

## Вилла - Пол-коттеджа, La Mairena, Marbella

Ref: R4277521 - 1.295.000 €

This small complex of only 8 south facing villas offers truly fantastic views to the Mediterranean and the mountains. Built over 3 floors with lift, the ground floor has garage with car parking for at least 2 cars, leading to large utility areas with a home cinema, wine cellar and games room, three bedrooms with separate beautifully equipped bathrooms, marble steps up to the very large and grand open plan living & dining area, kitchen with top quality appliances, granite worktop, a further bedroom and separate bathroom. Up the imposing and feature centre staircase to the first floor, master bedrooms with en-suite luxurious bathrooms. Finally onto the roof terrace where there is ample room for a hot tub to be fitted. Hot & cold air-conditioning, partial under floor heating, alarm system. Other benefits of this stylish development is the infinity pool, mediterranean garden, plus a winter pool form part of this incredible development which will provide an ideal family retreat to relax and fully enjoy the Spanish way of life. In terms of location, the hose is only 10 mins from all the amenities at Elviria, 18km to the old town of Marbella, plus a 40 min drive to visit the vibrant and very exciting cosmopolitan city of Malaga. The appealing all year climate, Spanish cuisine, culture and unique lifestyle is why the Costa del Sol remains Europe's No 1 destination for individuals to invest.