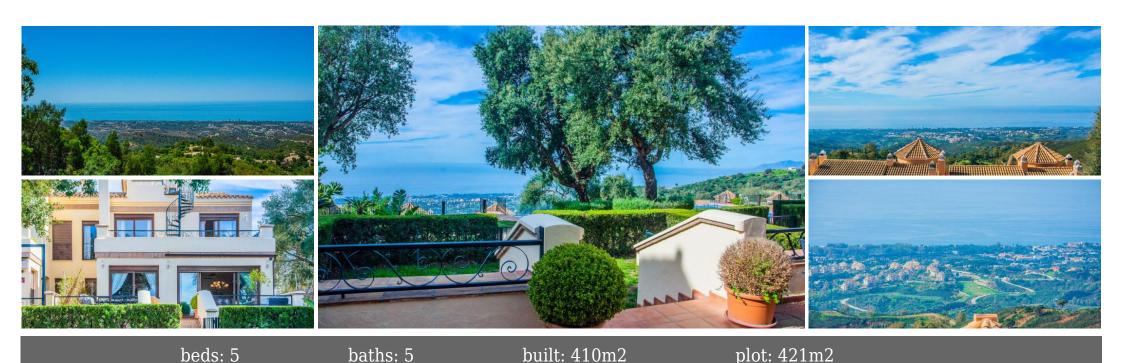

## Вилла - Пол-коттеджа, La Mairena, Marbella

Ref: R4277521 - 1.295.000 €

This small complex of only 8 south facing villas offers truly fantastic views to the Mediterranean and the mountains. Built over 3 floors with lift, the ground floor has garage with car parking for at least 2 cars, leading to large utility areas with a home cinema, wine cellar and games room, three bedrooms with separate beautifully equipped bathrooms, marble steps up to the very large and grand open plan living & dining area, kitchen with top quality appliances, granite worktop, a further bedroom and separate bathroom. Up the imposing and feature centre staircase to the first floor, master bedrooms with en-suite luxurious bathrooms. Finally onto the roof terrace where there is ample room for a hot tub to be fitted. Hot & cold air-conditioning, partial under floor heating, alarm system. Other benefits of this stylish development is the infinity pool, mediterranean garden, plus a winter pool form part of this incredible development which will provide an ideal family retreat to relax and fully enjoy the Spanish way of life. In terms of location, the hose is only 10 mins from all the amenities at Elviria, 18km to the old town of Marbella, plus a 40 min drive to visit the vibrant and very exciting cosmopolitan city of Malaga. The appealing all year climate, Spanish cuisine, culture and unique lifestyle is why the Costa del Sol remains Europe's No 1 destination for individuals to invest.