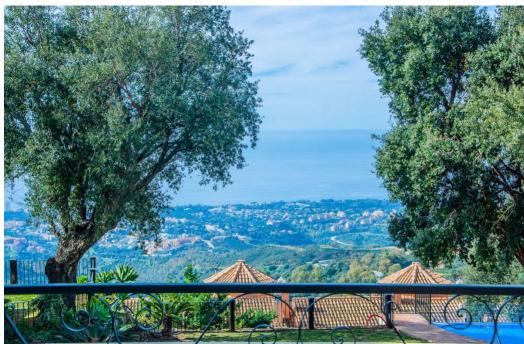

## Вилла - Пол-коттеджа, La Mairena, Marbella

Ref: R4277521 - 1.295.000 €

This small complex of only 8 south facing villas offers truly fantastic views to the Mediterranean and the mountains. Built over 3 floors with lift, the ground floor has garage with car parking for at least 2 cars, leading to large utility areas with a home cinema, wine cellar and games room, three bedrooms with separate beautifully equipped bathrooms, marble steps up to the very large and grand open plan living & dining area, kitchen with top quality appliances, granite worktop, a further bedroom and separate bathroom. Up the imposing and feature centre staircase to the first floor, master bedrooms with en-suite luxurious bathrooms. Finally onto the roof terrace where there is ample room for a hot tub to be fitted. Hot & cold air-conditioning, partial under floor heating, alarm system. Other benefits of this stylish development is the infinity pool, mediterranean garden, plus a winter pool form part of this incredible development which will provide an ideal family retreat to relax and fully enjoy the Spanish way of life. In terms of location, the hose is only 10 mins from all the amenities at Elviria, 18km to the old town of Marbella, plus a 40 min drive to visit the vibrant and very exciting cosmopolitan city of Malaga. The appealing all year climate, Spanish cuisine, culture and unique lifestyle is why the Costa del Sol remains Europe's No 1 destination for individuals to invest.