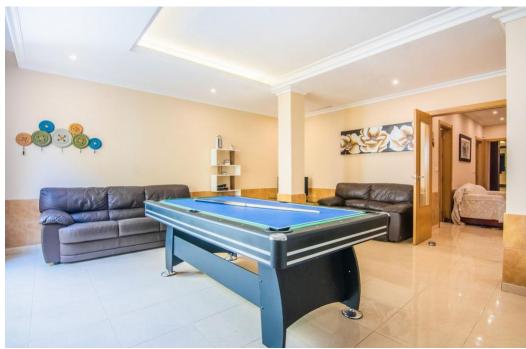

## Вилла - Пол-коттеджа, La Mairena, Marbella

Ref: R4277521 - 1.295.000 €

This small complex of only 8 south facing villas offers truly fantastic views to the Mediterranean and the mountains. Built over 3 floors with lift, the ground floor has garage with car parking for at least 2 cars, leading to large utility areas with a home cinema, wine cellar and games room, three bedrooms with separate beautifully equipped bathrooms, marble steps up to the very large and grand open plan living & dining area, kitchen with top quality appliances, granite worktop, a further bedroom and separate bathroom. Up the imposing and feature centre staircase to the first floor, master bedrooms with en-suite luxurious bathrooms. Finally onto the roof terrace where there is ample room for a hot tub to be fitted. Hot & cold air-conditioning, partial under floor heating, alarm system. Other benefits of this stylish development is the infinity pool, mediterranean garden, plus a winter pool form part of this incredible development which will provide an ideal family retreat to relax and fully enjoy the Spanish way of life. In terms of location, the hose is only 10 mins from all the amenities at Elviria, 18km to the old town of Marbella, plus a 40 min drive to visit the vibrant and very exciting cosmopolitan city of Malaga. The appealing all year climate, Spanish cuisine, culture and unique lifestyle is why the Costa del Sol remains Europe's No 1 destination for individuals to invest.