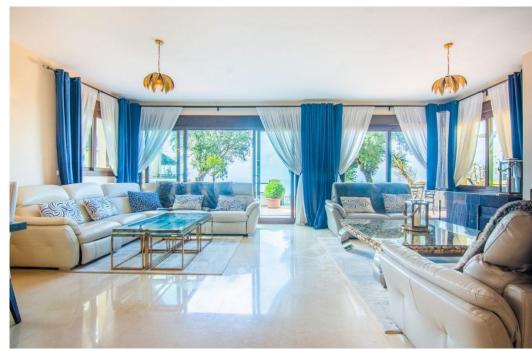

## Вилла - Пол-коттеджа, La Mairena, Marbella

Ref: R4277521 - 1.295.000 €

This small complex of only 8 south facing villas offers truly fantastic views to the Mediterranean and the mountains. Built over 3 floors with lift, the ground floor has garage with car parking for at least 2 cars, leading to large utility areas with a home cinema, wine cellar and games room, three bedrooms with separate beautifully equipped bathrooms, marble steps up to the very large and grand open plan living & dining area, kitchen with top quality appliances, granite worktop, a further bedroom and separate bathroom. Up the imposing and feature centre staircase to the first floor, master bedrooms with en-suite luxurious bathrooms. Finally onto the roof terrace where there is ample room for a hot tub to be fitted. Hot & cold air-conditioning, partial under floor heating, alarm system. Other benefits of this stylish development is the infinity pool, mediterranean garden, plus a winter pool form part of this incredible development which will provide an ideal family retreat to relax and fully enjoy the Spanish way of life. In terms of location, the hose is only 10 mins from all the amenities at Elviria, 18km to the old town of Marbella, plus a 40 min drive to visit the vibrant and very exciting cosmopolitan city of Malaga. The appealing all year climate, Spanish cuisine, culture and unique lifestyle is why the Costa del Sol remains Europe's No 1 destination for individuals to invest.