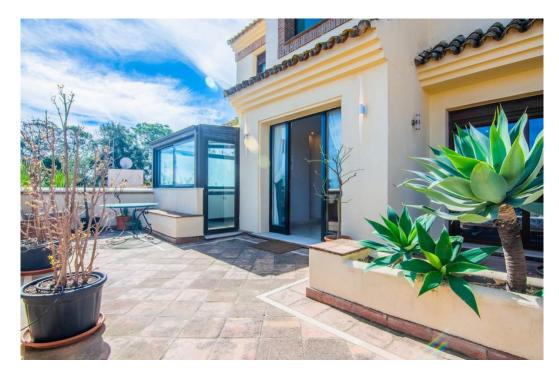

## Вилла - Пол-коттеджа, La Mairena, Marbella

Ref: R4277521 - 1.295.000 €

This small complex of only 8 south facing villas offers truly fantastic views to the Mediterranean and the mountains. Built over 3 floors with lift, the ground floor has garage with car parking for at least 2 cars, leading to large utility areas with a home cinema, wine cellar and games room, three bedrooms with separate beautifully equipped bathrooms, marble steps up to the very large and grand open plan living & dining area, kitchen with top quality appliances, granite worktop, a further bedroom and separate bathroom. Up the imposing and feature centre staircase to the first floor, master bedrooms with en-suite luxurious bathrooms. Finally onto the roof terrace where there is ample room for a hot tub to be fitted. Hot & cold air-conditioning, partial under floor heating, alarm system. Other benefits of this stylish development is the infinity pool, mediterranean garden, plus a winter pool form part of this incredible development which will provide an ideal family retreat to relax and fully enjoy the Spanish way of life. In terms of location, the hose is only 10 mins from all the amenities at Elviria, 18km to the old town of Marbella, plus a 40 min drive to visit the vibrant and very exciting cosmopolitan city of Malaga. The appealing all year climate, Spanish cuisine, culture and unique lifestyle is why the Costa del Sol remains Europe's No 1 destination for individuals to invest.