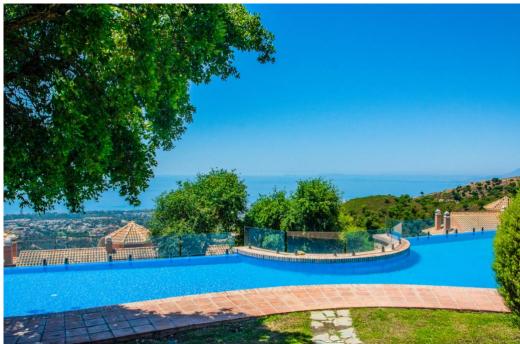

## Вилла - Пол-коттеджа, La Mairena, Marbella

Ref: R4277521 - 1.295.000 €

This small complex of only 8 south facing villas offers truly fantastic views to the Mediterranean and the mountains. Built over 3 floors with lift, the ground floor has garage with car parking for at least 2 cars, leading to large utility areas with a home cinema, wine cellar and games room, three bedrooms with separate beautifully equipped bathrooms, marble steps up to the very large and grand open plan living & dining area, kitchen with top quality appliances, granite worktop, a further bedroom and separate bathroom. Up the imposing and feature centre staircase to the first floor, master bedrooms with en-suite luxurious bathrooms. Finally onto the roof terrace where there is ample room for a hot tub to be fitted. Hot & cold air-conditioning, partial under floor heating, alarm system. Other benefits of this stylish development is the infinity pool, mediterranean garden, plus a winter pool form part of this incredible development which will provide an ideal family retreat to relax and fully enjoy the Spanish way of life. In terms of location, the hose is only 10 mins from all the amenities at Elviria, 18km to the old town of Marbella, plus a 40 min drive to visit the vibrant and very exciting cosmopolitan city of Malaga. The appealing all year climate, Spanish cuisine, culture and unique lifestyle is why the Costa del Sol remains Europe's No 1 destination for individuals to invest.