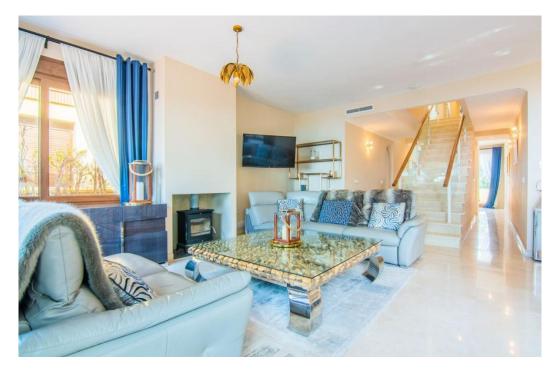

## Вилла - Пол-коттеджа, La Mairena, Marbella

Ref: R4277521 - 1.295.000 €

This small complex of only 8 south facing villas offers truly fantastic views to the Mediterranean and the mountains. Built over 3 floors with lift, the ground floor has garage with car parking for at least 2 cars, leading to large utility areas with a home cinema, wine cellar and games room, three bedrooms with separate beautifully equipped bathrooms, marble steps up to the very large and grand open plan living & dining area, kitchen with top quality appliances, granite worktop, a further bedroom and separate bathroom. Up the imposing and feature centre staircase to the first floor, master bedrooms with en-suite luxurious bathrooms. Finally onto the roof terrace where there is ample room for a hot tub to be fitted. Hot & cold air-conditioning, partial under floor heating, alarm system. Other benefits of this stylish development is the infinity pool, mediterranean garden, plus a winter pool form part of this incredible development which will provide an ideal family retreat to relax and fully enjoy the Spanish way of life. In terms of location, the hose is only 10 mins from all the amenities at Elviria, 18km to the old town of Marbella, plus a 40 min drive to visit the vibrant and very exciting cosmopolitan city of Malaga. The appealing all year climate, Spanish cuisine, culture and unique lifestyle is why the Costa del Sol remains Europe's No 1 destination for individuals to invest.