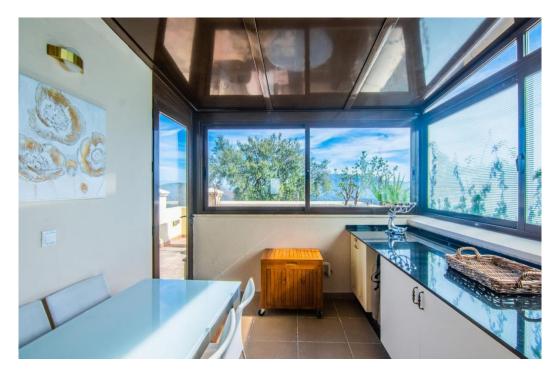

## Вилла - Пол-коттеджа, La Mairena, Marbella

Ref: R4277521 - 1.295.000 €

This small complex of only 8 south facing villas offers truly fantastic views to the Mediterranean and the mountains. Built over 3 floors with lift, the ground floor has garage with car parking for at least 2 cars, leading to large utility areas with a home cinema, wine cellar and games room, three bedrooms with separate beautifully equipped bathrooms, marble steps up to the very large and grand open plan living & dining area, kitchen with top quality appliances, granite worktop, a further bedroom and separate bathroom. Up the imposing and feature centre staircase to the first floor, master bedrooms with en-suite luxurious bathrooms. Finally onto the roof terrace where there is ample room for a hot tub to be fitted. Hot & cold air-conditioning, partial under floor heating, alarm system. Other benefits of this stylish development is the infinity pool, mediterranean garden, plus a winter pool form part of this incredible development which will provide an ideal family retreat to relax and fully enjoy the Spanish way of life. In terms of location, the hose is only 10 mins from all the amenities at Elviria, 18km to the old town of Marbella, plus a 40 min drive to visit the vibrant and very exciting cosmopolitan city of Malaga. The appealing all year climate, Spanish cuisine, culture and unique lifestyle is why the Costa del Sol remains Europe's No 1 destination for individuals to invest.