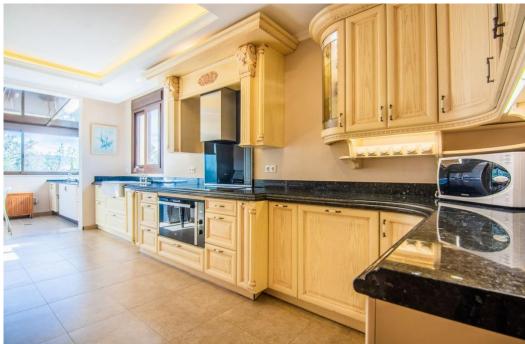

## Вилла - Пол-коттеджа, La Mairena, Marbella

Ref: R4277521 - 1.295.000 €

This small complex of only 8 south facing villas offers truly fantastic views to the Mediterranean and the mountains. Built over 3 floors with lift, the ground floor has garage with car parking for at least 2 cars, leading to large utility areas with a home cinema, wine cellar and games room, three bedrooms with separate beautifully equipped bathrooms, marble steps up to the very large and grand open plan living & dining area, kitchen with top quality appliances, granite worktop, a further bedroom and separate bathroom. Up the imposing and feature centre staircase to the first floor, master bedrooms with en-suite luxurious bathrooms. Finally onto the roof terrace where there is ample room for a hot tub to be fitted. Hot & cold air-conditioning, partial under floor heating, alarm system. Other benefits of this stylish development is the infinity pool, mediterranean garden, plus a winter pool form part of this incredible development which will provide an ideal family retreat to relax and fully enjoy the Spanish way of life. In terms of location, the hose is only 10 mins from all the amenities at Elviria, 18km to the old town of Marbella, plus a 40 min drive to visit the vibrant and very exciting cosmopolitan city of Malaga. The appealing all year climate, Spanish cuisine, culture and unique lifestyle is why the Costa del Sol remains Europe's No 1 destination for individuals to invest.