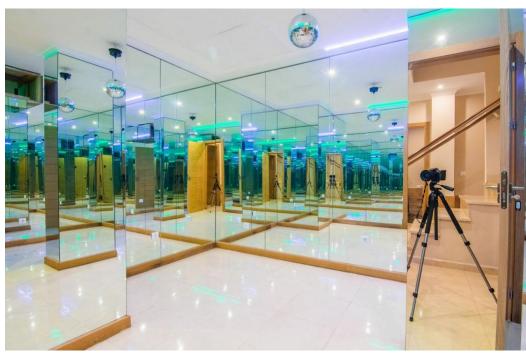

## Вилла - Пол-коттеджа, La Mairena, Marbella

Ref: R4277521 - 1.295.000 €

This small complex of only 8 south facing villas offers truly fantastic views to the Mediterranean and the mountains. Built over 3 floors with lift, the ground floor has garage with car parking for at least 2 cars, leading to large utility areas with a home cinema, wine cellar and games room, three bedrooms with separate beautifully equipped bathrooms, marble steps up to the very large and grand open plan living & dining area, kitchen with top quality appliances, granite worktop, a further bedroom and separate bathroom. Up the imposing and feature centre staircase to the first floor, master bedrooms with en-suite luxurious bathrooms. Finally onto the roof terrace where there is ample room for a hot tub to be fitted. Hot & cold air-conditioning, partial under floor heating, alarm system. Other benefits of this stylish development is the infinity pool, mediterranean garden, plus a winter pool form part of this incredible development which will provide an ideal family retreat to relax and fully enjoy the Spanish way of life. In terms of location, the hose is only 10 mins from all the amenities at Elviria, 18km to the old town of Marbella, plus a 40 min drive to visit the vibrant and very exciting cosmopolitan city of Malaga. The appealing all year climate, Spanish cuisine, culture and unique lifestyle is why the Costa del Sol remains Europe's No 1 destination for individuals to invest.