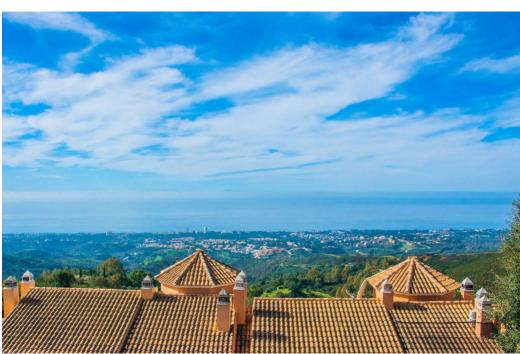

## Вилла - Пол-коттеджа, La Mairena, Marbella

Ref: R4277521 - 1.295.000 €

This small complex of only 8 south facing villas offers truly fantastic views to the Mediterranean and the mountains. Built over 3 floors with lift, the ground floor has garage with car parking for at least 2 cars, leading to large utility areas with a home cinema, wine cellar and games room, three bedrooms with separate beautifully equipped bathrooms, marble steps up to the very large and grand open plan living & dining area, kitchen with top quality appliances, granite worktop, a further bedroom and separate bathroom. Up the imposing and feature centre staircase to the first floor, master bedrooms with en-suite luxurious bathrooms. Finally onto the roof terrace where there is ample room for a hot tub to be fitted. Hot & cold air-conditioning, partial under floor heating, alarm system. Other benefits of this stylish development is the infinity pool, mediterranean garden, plus a winter pool form part of this incredible development which will provide an ideal family retreat to relax and fully enjoy the Spanish way of life. In terms of location, the hose is only 10 mins from all the amenities at Elviria, 18km to the old town of Marbella, plus a 40 min drive to visit the vibrant and very exciting cosmopolitan city of Malaga. The appealing all year climate, Spanish cuisine, culture and unique lifestyle is why the Costa del Sol remains Europe's No 1 destination for individuals to invest.