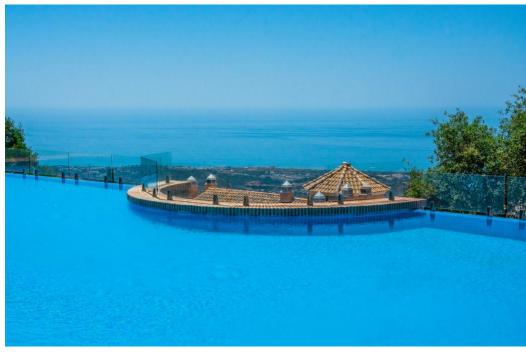

## Вилла - Пол-коттеджа, La Mairena, Marbella

Ref: R4277521 - 1.295.000 €

This small complex of only 8 south facing villas offers truly fantastic views to the Mediterranean and the mountains. Built over 3 floors with lift, the ground floor has garage with car parking for at least 2 cars, leading to large utility areas with a home cinema, wine cellar and games room, three bedrooms with separate beautifully equipped bathrooms, marble steps up to the very large and grand open plan living & dining area, kitchen with top quality appliances, granite worktop, a further bedroom and separate bathroom. Up the imposing and feature centre staircase to the first floor, master bedrooms with en-suite luxurious bathrooms. Finally onto the roof terrace where there is ample room for a hot tub to be fitted. Hot & cold air-conditioning, partial under floor heating, alarm system. Other benefits of this stylish development is the infinity pool, mediterranean garden, plus a winter pool form part of this incredible development which will provide an ideal family retreat to relax and fully enjoy the Spanish way of life. In terms of location, the hose is only 10 mins from all the amenities at Elviria, 18km to the old town of Marbella, plus a 40 min drive to visit the vibrant and very exciting cosmopolitan city of Malaga. The appealing all year climate, Spanish cuisine, culture and unique lifestyle is why the Costa del Sol remains Europe's No 1 destination for individuals to invest.