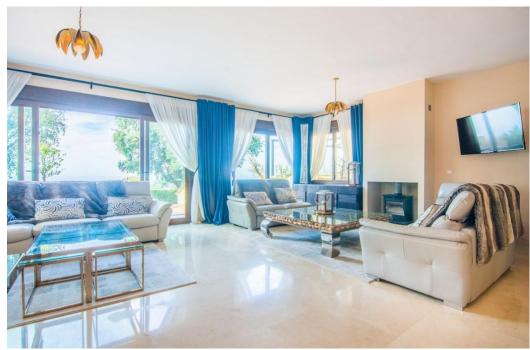

## Вилла - Пол-коттеджа, La Mairena, Marbella

Ref: R4277521 - 1.295.000 €

This small complex of only 8 south facing villas offers truly fantastic views to the Mediterranean and the mountains. Built over 3 floors with lift, the ground floor has garage with car parking for at least 2 cars, leading to large utility areas with a home cinema, wine cellar and games room, three bedrooms with separate beautifully equipped bathrooms, marble steps up to the very large and grand open plan living & dining area, kitchen with top quality appliances, granite worktop, a further bedroom and separate bathroom. Up the imposing and feature centre staircase to the first floor, master bedrooms with en-suite luxurious bathrooms. Finally onto the roof terrace where there is ample room for a hot tub to be fitted. Hot & cold air-conditioning, partial under floor heating, alarm system. Other benefits of this stylish development is the infinity pool, mediterranean garden, plus a winter pool form part of this incredible development which will provide an ideal family retreat to relax and fully enjoy the Spanish way of life. In terms of location, the hose is only 10 mins from all the amenities at Elviria, 18km to the old town of Marbella, plus a 40 min drive to visit the vibrant and very exciting cosmopolitan city of Malaga. The appealing all year climate, Spanish cuisine, culture and unique lifestyle is why the Costa del Sol remains Europe's No 1 destination for individuals to invest.