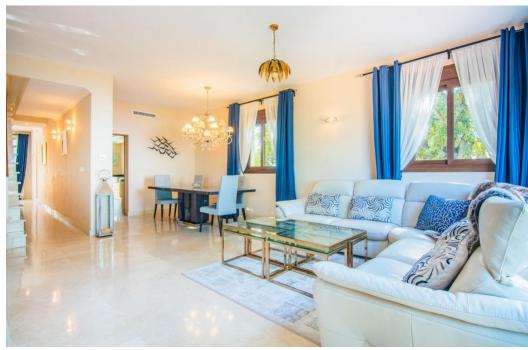

## Вилла - Пол-коттеджа, La Mairena, Marbella

Ref: R4277521 - 1.295.000 €

This small complex of only 8 south facing villas offers truly fantastic views to the Mediterranean and the mountains. Built over 3 floors with lift, the ground floor has garage with car parking for at least 2 cars, leading to large utility areas with a home cinema, wine cellar and games room, three bedrooms with separate beautifully equipped bathrooms, marble steps up to the very large and grand open plan living & dining area, kitchen with top quality appliances, granite worktop, a further bedroom and separate bathroom. Up the imposing and feature centre staircase to the first floor, master bedrooms with en-suite luxurious bathrooms. Finally onto the roof terrace where there is ample room for a hot tub to be fitted. Hot & cold air-conditioning, partial under floor heating, alarm system. Other benefits of this stylish development is the infinity pool, mediterranean garden, plus a winter pool form part of this incredible development which will provide an ideal family retreat to relax and fully enjoy the Spanish way of life. In terms of location, the hose is only 10 mins from all the amenities at Elviria, 18km to the old town of Marbella, plus a 40 min drive to visit the vibrant and very exciting cosmopolitan city of Malaga. The appealing all year climate, Spanish cuisine, culture and unique lifestyle is why the Costa del Sol remains Europe's No 1 destination for individuals to invest.