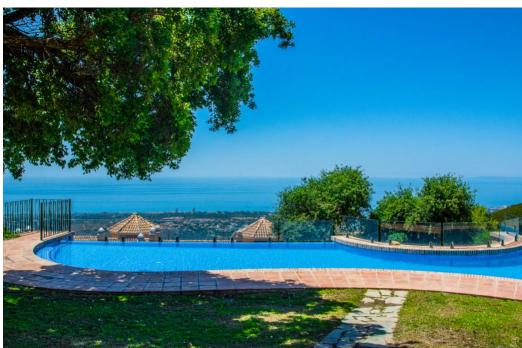

## Вилла - Пол-коттеджа, La Mairena, Marbella

Ref: R4277521 - 1.295.000 €

This small complex of only 8 south facing villas offers truly fantastic views to the Mediterranean and the mountains. Built over 3 floors with lift, the ground floor has garage with car parking for at least 2 cars, leading to large utility areas with a home cinema, wine cellar and games room, three bedrooms with separate beautifully equipped bathrooms, marble steps up to the very large and grand open plan living & dining area, kitchen with top quality appliances, granite worktop, a further bedroom and separate bathroom. Up the imposing and feature centre staircase to the first floor, master bedrooms with en-suite luxurious bathrooms. Finally onto the roof terrace where there is ample room for a hot tub to be fitted. Hot & cold air-conditioning, partial under floor heating, alarm system. Other benefits of this stylish development is the infinity pool, mediterranean garden, plus a winter pool form part of this incredible development which will provide an ideal family retreat to relax and fully enjoy the Spanish way of life. In terms of location, the hose is only 10 mins from all the amenities at Elviria, 18km to the old town of Marbella, plus a 40 min drive to visit the vibrant and very exciting cosmopolitan city of Malaga. The appealing all year climate, Spanish cuisine, culture and unique lifestyle is why the Costa del Sol remains Europe's No 1 destination for individuals to invest.