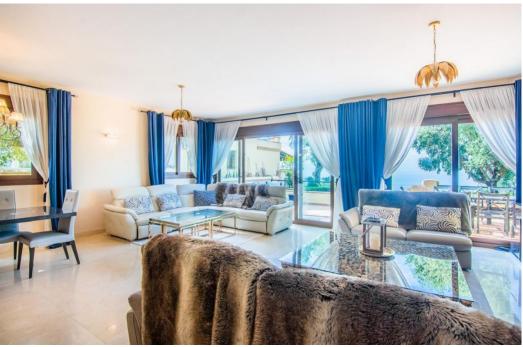

## Вилла - Пол-коттеджа, La Mairena, Marbella

Ref: R4277521 - 1.295.000 €

This small complex of only 8 south facing villas offers truly fantastic views to the Mediterranean and the mountains. Built over 3 floors with lift, the ground floor has garage with car parking for at least 2 cars, leading to large utility areas with a home cinema, wine cellar and games room, three bedrooms with separate beautifully equipped bathrooms, marble steps up to the very large and grand open plan living & dining area, kitchen with top quality appliances, granite worktop, a further bedroom and separate bathroom. Up the imposing and feature centre staircase to the first floor, master bedrooms with en-suite luxurious bathrooms. Finally onto the roof terrace where there is ample room for a hot tub to be fitted. Hot & cold air-conditioning, partial under floor heating, alarm system. Other benefits of this stylish development is the infinity pool, mediterranean garden, plus a winter pool form part of this incredible development which will provide an ideal family retreat to relax and fully enjoy the Spanish way of life. In terms of location, the hose is only 10 mins from all the amenities at Elviria, 18km to the old town of Marbella, plus a 40 min drive to visit the vibrant and very exciting cosmopolitan city of Malaga. The appealing all year climate, Spanish cuisine, culture and unique lifestyle is why the Costa del Sol remains Europe's No 1 destination for individuals to invest.