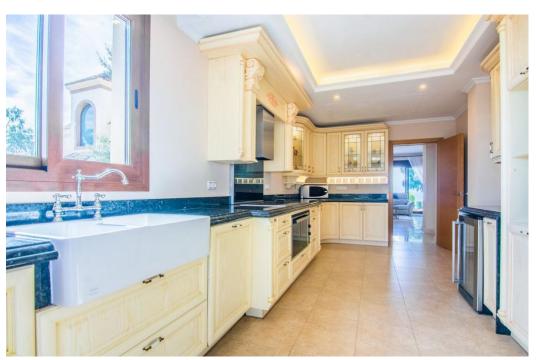

## Вилла - Пол-коттеджа, La Mairena, Marbella

Ref: R4277521 - 1.295.000 €

This small complex of only 8 south facing villas offers truly fantastic views to the Mediterranean and the mountains. Built over 3 floors with lift, the ground floor has garage with car parking for at least 2 cars, leading to large utility areas with a home cinema, wine cellar and games room, three bedrooms with separate beautifully equipped bathrooms, marble steps up to the very large and grand open plan living & dining area, kitchen with top quality appliances, granite worktop, a further bedroom and separate bathroom. Up the imposing and feature centre staircase to the first floor, master bedrooms with en-suite luxurious bathrooms. Finally onto the roof terrace where there is ample room for a hot tub to be fitted. Hot & cold air-conditioning, partial under floor heating, alarm system. Other benefits of this stylish development is the infinity pool, mediterranean garden, plus a winter pool form part of this incredible development which will provide an ideal family retreat to relax and fully enjoy the Spanish way of life. In terms of location, the hose is only 10 mins from all the amenities at Elviria, 18km to the old town of Marbella, plus a 40 min drive to visit the vibrant and very exciting cosmopolitan city of Malaga. The appealing all year climate, Spanish cuisine, culture and unique lifestyle is why the Costa del Sol remains Europe's No 1 destination for individuals to invest.