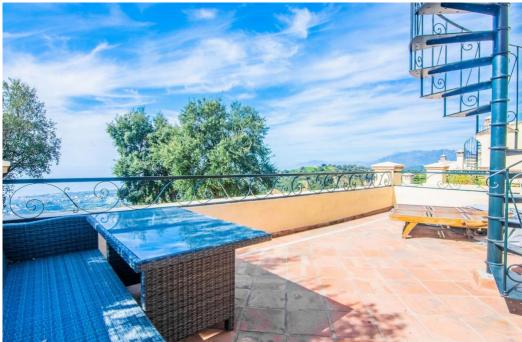

## Вилла - Пол-коттеджа, La Mairena, Marbella

Ref: R4277521 - 1.295.000 €

This small complex of only 8 south facing villas offers truly fantastic views to the Mediterranean and the mountains. Built over 3 floors with lift, the ground floor has garage with car parking for at least 2 cars, leading to large utility areas with a home cinema, wine cellar and games room, three bedrooms with separate beautifully equipped bathrooms, marble steps up to the very large and grand open plan living & dining area, kitchen with top quality appliances, granite worktop, a further bedroom and separate bathroom. Up the imposing and feature centre staircase to the first floor, master bedrooms with en-suite luxurious bathrooms. Finally onto the roof terrace where there is ample room for a hot tub to be fitted. Hot & cold air-conditioning, partial under floor heating, alarm system. Other benefits of this stylish development is the infinity pool, mediterranean garden, plus a winter pool form part of this incredible development which will provide an ideal family retreat to relax and fully enjoy the Spanish way of life. In terms of location, the hose is only 10 mins from all the amenities at Elviria, 18km to the old town of Marbella, plus a 40 min drive to visit the vibrant and very exciting cosmopolitan city of Malaga. The appealing all year climate, Spanish cuisine, culture and unique lifestyle is why the Costa del Sol remains Europe's No 1 destination for individuals to invest.