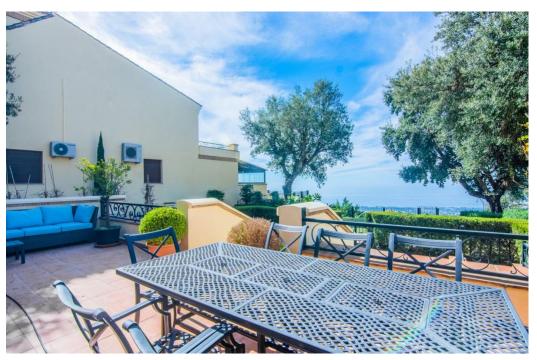

## Вилла - Пол-коттеджа, La Mairena, Marbella

Ref: R4277521 - 1.295.000 €

This small complex of only 8 south facing villas offers truly fantastic views to the Mediterranean and the mountains. Built over 3 floors with lift, the ground floor has garage with car parking for at least 2 cars, leading to large utility areas with a home cinema, wine cellar and games room, three bedrooms with separate beautifully equipped bathrooms, marble steps up to the very large and grand open plan living & dining area, kitchen with top quality appliances, granite worktop, a further bedroom and separate bathroom. Up the imposing and feature centre staircase to the first floor, master bedrooms with en-suite luxurious bathrooms. Finally onto the roof terrace where there is ample room for a hot tub to be fitted. Hot & cold air-conditioning, partial under floor heating, alarm system. Other benefits of this stylish development is the infinity pool, mediterranean garden, plus a winter pool form part of this incredible development which will provide an ideal family retreat to relax and fully enjoy the Spanish way of life. In terms of location, the hose is only 10 mins from all the amenities at Elviria, 18km to the old town of Marbella, plus a 40 min drive to visit the vibrant and very exciting cosmopolitan city of Malaga. The appealing all year climate, Spanish cuisine, culture and unique lifestyle is why the Costa del Sol remains Europe's No 1 destination for individuals to invest.