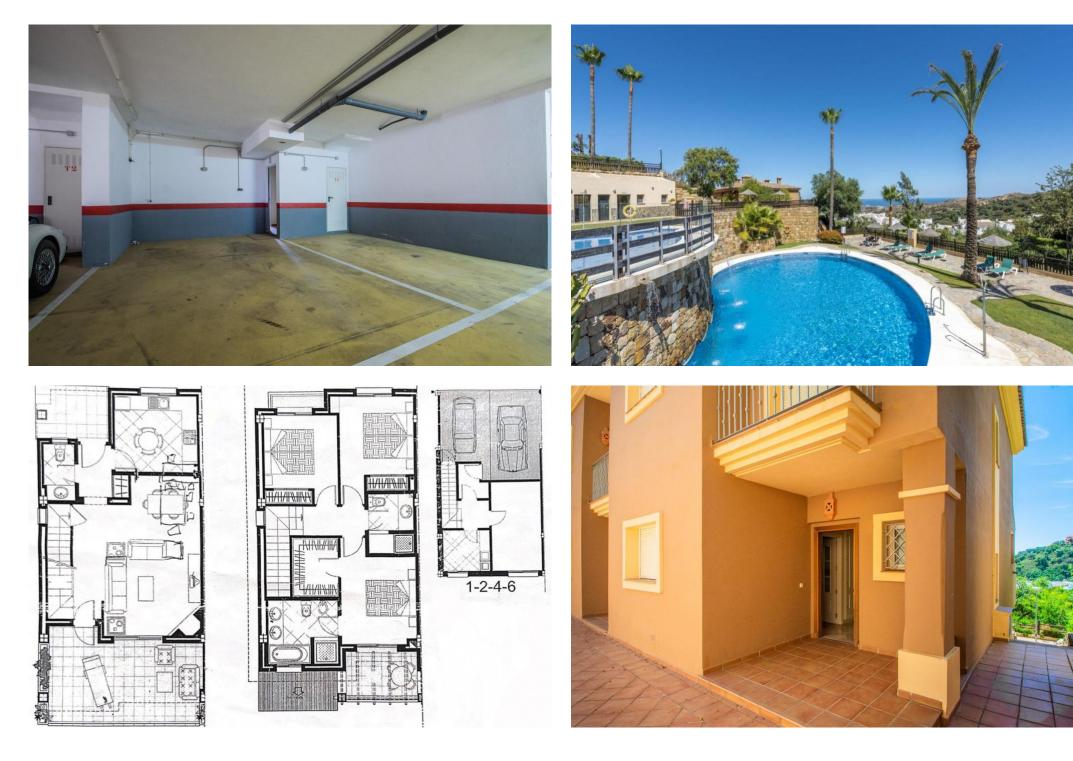

## Townhouse - Semi Detached, La Mairena, Marbella

Ref: R4323244 - 475.000 €

beds: 4

built: 162m2

This townhouse was constructed in 2009 and is situated in the desirable 'El Vicario II' neighborhood, which is part of the prestigious La Mairena area. It offers the perfect combination of stunning natural scenery with countryside views, including mountains and a glimpse of the Mediterranean Sea. Despite its peaceful surroundings, it is conveniently located just a 10-minute drive from Elviria's town center, 18km away from Marbella, and a 40-minute drive from Malaga Airport. The townhouse itself is of exceptional quality and comes with the added benefits of two underground parking spaces, a separate storage room, access to paddle tennis courts, and shared swimming pools. It truly provides an idyllic setting to fully immerse oneself in the year-round pleasant climate and embrace the captivating Spanish culture.