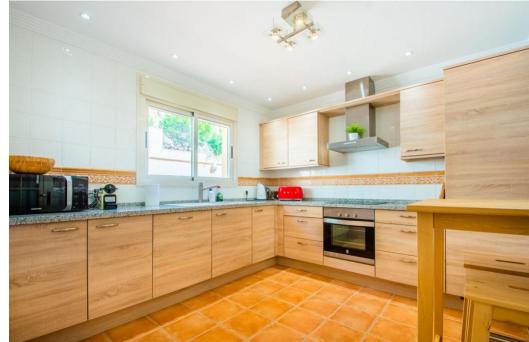

## Townhouse - Semi Detached, La Mairena, Marbella

Ref: R4323244 - 475.000 €

beds: 4

built: 162m2

This townhouse was constructed in 2009 and is situated in the desirable 'El Vicario II' neighborhood, which is part of the prestigious La Mairena area. It offers the perfect combination of stunning natural scenery with countryside views, including mountains and a glimpse of the Mediterranean Sea. Despite its peaceful surroundings, it is conveniently located just a 10-minute drive from Elviria's town center, 18km away from Marbella, and a 40-minute drive from Malaga Airport. The townhouse itself is of exceptional quality and comes with the added benefits of two underground parking spaces, a separate storage room, access to paddle tennis courts, and shared swimming pools. It truly provides an idyllic setting to fully immerse oneself in the year-round pleasant climate and embrace the captivating Spanish culture.