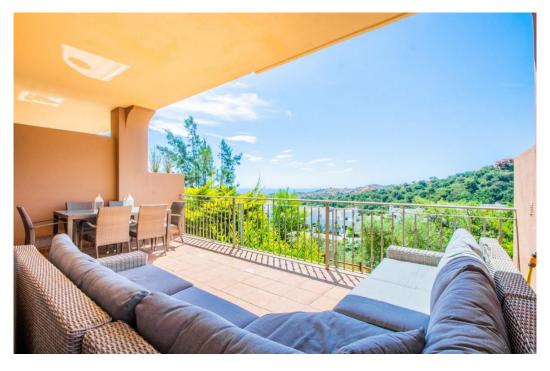

## Townhouse - Semi Detached, La Mairena, Marbella

Ref: R4323244 - 475.000 €

beds: 4

built: 162m2

This townhouse was constructed in 2009 and is situated in the desirable 'El Vicario II' neighborhood, which is part of the prestigious La Mairena area. It offers the perfect combination of stunning natural scenery with countryside views, including mountains and a glimpse of the Mediterranean Sea. Despite its peaceful surroundings, it is conveniently located just a 10-minute drive from Elviria's town center, 18km away from Marbella, and a 40-minute drive from Malaga Airport. The townhouse itself is of exceptional quality and comes with the added benefits of two underground parking spaces, a separate storage room, access to paddle tennis courts, and shared swimming pools. It truly provides an idyllic setting to fully immerse oneself in the year-round pleasant climate and embrace the captivating Spanish culture.