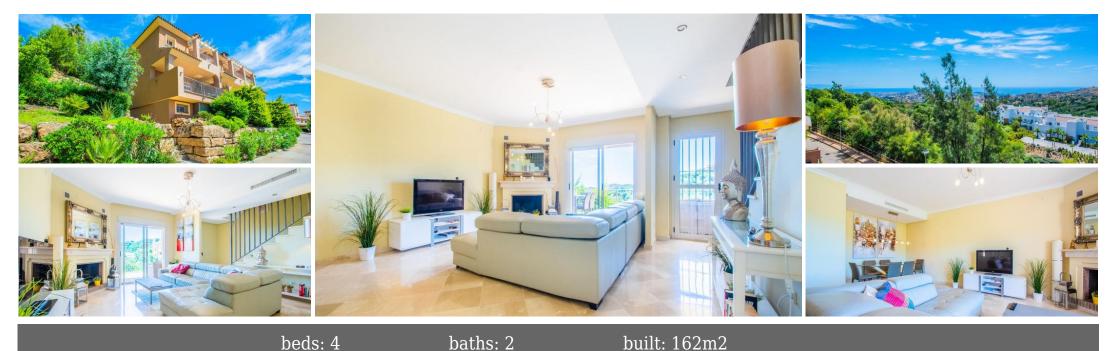

## Townhouse - Semi Detached, La Mairena, Marbella

Ref: R4323244 - 475.000 €

beds: 4

built: 162m2

This townhouse was constructed in 2009 and is situated in the desirable 'El Vicario II' neighborhood, which is part of the prestigious La Mairena area. It offers the perfect combination of stunning natural scenery with countryside views, including mountains and a glimpse of the Mediterranean Sea. Despite its peaceful surroundings, it is conveniently located just a 10-minute drive from Elviria's town center, 18km away from Marbella, and a 40-minute drive from Malaga Airport. The townhouse itself is of exceptional quality and comes with the added benefits of two underground parking spaces, a separate storage room, access to paddle tennis courts, and shared swimming pools. It truly provides an idyllic setting to fully immerse oneself in the year-round pleasant climate and embrace the captivating Spanish culture.