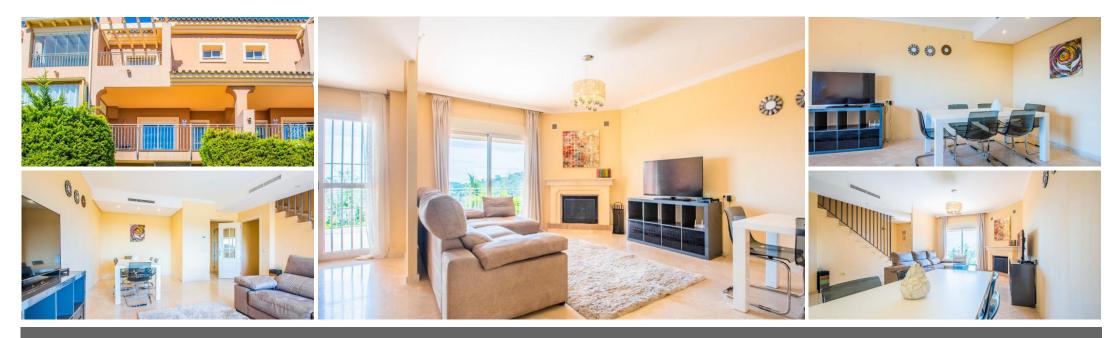

## Townhouse - Terraced, La Mairena, Marbella

Ref: R4277020 - 435.000 €

beds: 4 baths: 3 built: 162m2

This townhouse was built in 2005, is situated within the 'El Vicario II' urbanisation which is part of the prestigious La Mairena area. Offering the best of both worlds, beautiful scenery set in countryside with mountains and views across to the Mediterranean Sea and yet 10 mins to the center of Elviria, 18km to Marbella and 40 mins to Malaga Airport. This is an extremely high quality townhouse, which has the added benefits of 2 underground car parking spaces, separate store room, paddle tennis and communal swimming pools. This is a truly wonderful location to fully appreciate and absorb the all year round climate and the fantastic Spanish culture.