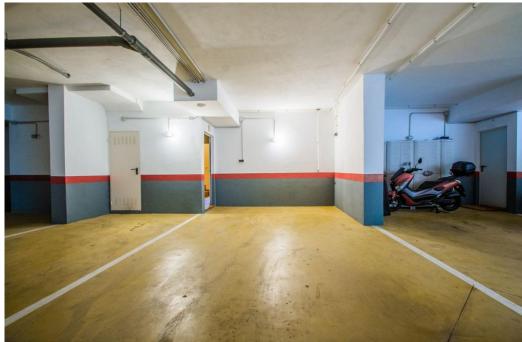

## Townhouse - Terraced, La Mairena, Marbella

Ref: R4277020 - 435.000 €

beds: 4 baths: 3 built: 162m2

This townhouse was built in 2005, is situated within the 'El Vicario II' urbanisation which is part of the prestigious La Mairena area. Offering the best of both worlds, beautiful scenery set in countryside with mountains and views across to the Mediterranean Sea and yet 10 mins to the center of Elviria, 18km to Marbella and 40 mins to Malaga Airport. This is an extremely high quality townhouse, which has the added benefits of 2 underground car parking spaces, separate store room, paddle tennis and communal swimming pools. This is a truly wonderful location to fully appreciate and absorb the all year round climate and the fantastic Spanish culture.