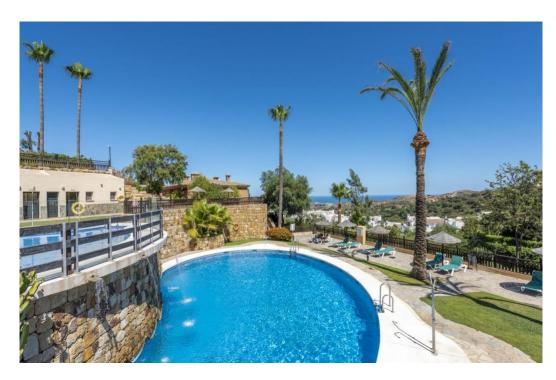

## Townhouse - Terraced, La Mairena, Marbella

Ref: R4277020 - 435.000 €

beds: 4 baths: 3 built: 162m2

This townhouse was built in 2005, is situated within the 'El Vicario II' urbanisation which is part of the prestigious La Mairena area. Offering the best of both worlds, beautiful scenery set in countryside with mountains and views across to the Mediterranean Sea and yet 10 mins to the center of Elviria, 18km to Marbella and 40 mins to Malaga Airport. This is an extremely high quality townhouse, which has the added benefits of 2 underground car parking spaces, separate store room, paddle tennis and communal swimming pools. This is a truly wonderful location to fully appreciate and absorb the all year round climate and the fantastic Spanish culture.