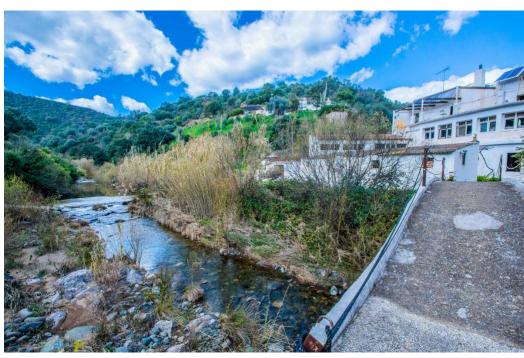

## Villa - Detached, La Mairena, Marbella

Ref: R4253602 - 575.000 €

This unique property was built in 1978 and is situated in a stunning rural location surrounded by nature, woods, and the river. It is an old mill building and offers a great opportunity for anyone looking to invest in a project and make it their own. The building is spacious and has the potential to be converted into a hotel, offering guests a tranquil escape in the beautiful surroundings. The structure of the building is strong and although it needs a full renovation to bring it up to modern standards, it has great potential and could be transformed into a truly special place. The property is situated next to the river and is surrounded by trees, making it a peaceful and private spot. It has a wonderful, rural feel to it, and the views of the river and the surrounding nature are simply stunning. It would be the perfect place for anyone looking to get away from the hustle and bustle of everyday life and enjoy some peace and quiet. The property is easy to access, with good roads and transport links nearby, and there are plenty of activities and attractions in the local area, such as hiking, cycling, and bird watching, as well as other attractions nearby. This property is a great investment for anyone looking to make a hotel out of it, and with a full renovation, it could be a truly special place to stay.