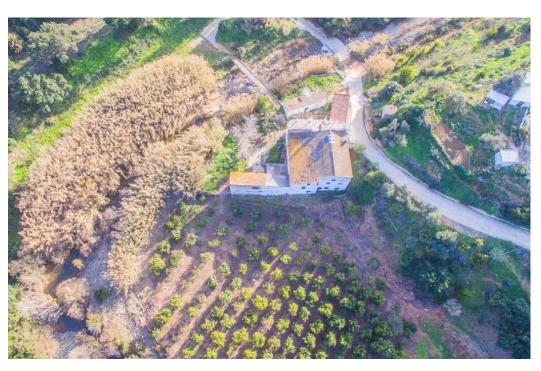

## Villa - Detached, La Mairena, Marbella

Ref: R4253602 - 575.000 €

This unique property was built in 1978 and is situated in a stunning rural location surrounded by nature, woods, and the river. It is an old mill building and offers a great opportunity for anyone looking to invest in a project and make it their own. The building is spacious and has the potential to be converted into a hotel, offering guests a tranquil escape in the beautiful surroundings. The structure of the building is strong and although it needs a full renovation to bring it up to modern standards, it has great potential and could be transformed into a truly special place. The property is situated next to the river and is surrounded by trees, making it a peaceful and private spot. It has a wonderful, rural feel to it, and the views of the river and the surrounding nature are simply stunning. It would be the perfect place for anyone looking to get away from the hustle and bustle of everyday life and enjoy some peace and quiet. The property is easy to access, with good roads and transport links nearby, and there are plenty of activities and attractions in the local area, such as hiking, cycling, and bird watching, as well as other attractions nearby. This property is a great investment for anyone looking to make a hotel out of it, and with a full renovation, it could be a truly special place to stay.