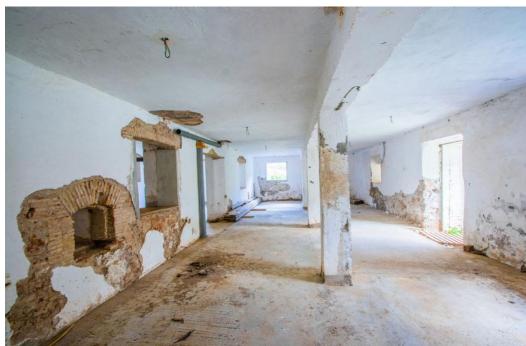

## Villa - Detached, La Mairena, Marbella

Ref: R4253602 - 575.000 €

This unique property was built in 1978 and is situated in a stunning rural location surrounded by nature, woods, and the river. It is an old mill building and offers a great opportunity for anyone looking to invest in a project and make it their own. The building is spacious and has the potential to be converted into a hotel, offering guests a tranquil escape in the beautiful surroundings. The structure of the building is strong and although it needs a full renovation to bring it up to modern standards, it has great potential and could be transformed into a truly special place. The property is situated next to the river and is surrounded by trees, making it a peaceful and private spot. It has a wonderful, rural feel to it, and the views of the river and the surrounding nature are simply stunning. It would be the perfect place for anyone looking to get away from the hustle and bustle of everyday life and enjoy some peace and quiet. The property is easy to access, with good roads and transport links nearby, and there are plenty of activities and attractions in the local area, such as hiking, cycling, and bird watching, as well as other attractions nearby. This property is a great investment for anyone looking to make a hotel out of it, and with a full renovation, it could be a truly special place to stay.