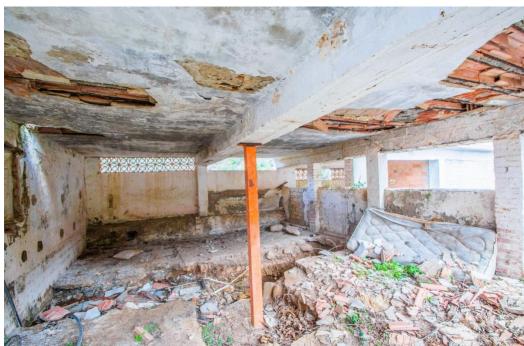

## Villa - Detached, La Mairena, Marbella

Ref: R4253602 - 575.000 €

This unique property was built in 1978 and is situated in a stunning rural location surrounded by nature, woods, and the river. It is an old mill building and offers a great opportunity for anyone looking to invest in a project and make it their own. The building is spacious and has the potential to be converted into a hotel, offering guests a tranquil escape in the beautiful surroundings. The structure of the building is strong and although it needs a full renovation to bring it up to modern standards, it has great potential and could be transformed into a truly special place. The property is situated next to the river and is surrounded by trees, making it a peaceful and private spot. It has a wonderful, rural feel to it, and the views of the river and the surrounding nature are simply stunning. It would be the perfect place for anyone looking to get away from the hustle and bustle of everyday life and enjoy some peace and quiet. The property is easy to access, with good roads and transport links nearby, and there are plenty of activities and attractions in the local area, such as hiking, cycling, and bird watching, as well as other attractions nearby. This property is a great investment for anyone looking to make a hotel out of it, and with a full renovation, it could be a truly special place to stay.