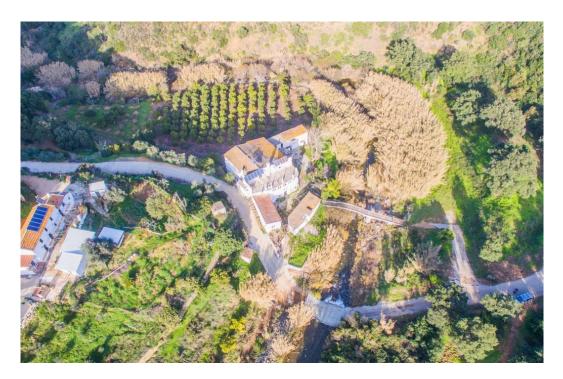

## Villa - Detached, La Mairena, Marbella

Ref: R4253602 - 575.000 €

This unique property was built in 1978 and is situated in a stunning rural location surrounded by nature, woods, and the river. It is an old mill building and offers a great opportunity for anyone looking to invest in a project and make it their own. The building is spacious and has the potential to be converted into a hotel, offering guests a tranquil escape in the beautiful surroundings. The structure of the building is strong and although it needs a full renovation to bring it up to modern standards, it has great potential and could be transformed into a truly special place. The property is situated next to the river and is surrounded by trees, making it a peaceful and private spot. It has a wonderful, rural feel to it, and the views of the river and the surrounding nature are simply stunning. It would be the perfect place for anyone looking to get away from the hustle and bustle of everyday life and enjoy some peace and quiet. The property is easy to access, with good roads and transport links nearby, and there are plenty of activities and attractions in the local area, such as hiking, cycling, and bird watching, as well as other attractions nearby. This property is a great investment for anyone looking to make a hotel out of it, and with a full renovation, it could be a truly special place to stay.