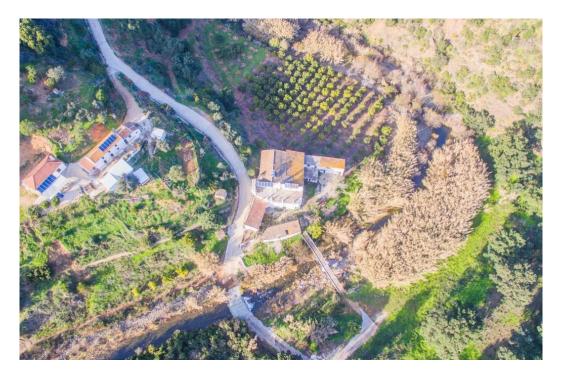

## Villa - Detached, La Mairena, Marbella

Ref: R4253602 - 575.000 €

This unique property was built in 1978 and is situated in a stunning rural location surrounded by nature, woods, and the river. It is an old mill building and offers a great opportunity for anyone looking to invest in a project and make it their own. The building is spacious and has the potential to be converted into a hotel, offering guests a tranquil escape in the beautiful surroundings. The structure of the building is strong and although it needs a full renovation to bring it up to modern standards, it has great potential and could be transformed into a truly special place. The property is situated next to the river and is surrounded by trees, making it a peaceful and private spot. It has a wonderful, rural feel to it, and the views of the river and the surrounding nature are simply stunning. It would be the perfect place for anyone looking to get away from the hustle and bustle of everyday life and enjoy some peace and quiet. The property is easy to access, with good roads and transport links nearby, and there are plenty of activities and attractions in the local area, such as hiking, cycling, and bird watching, as well as other attractions nearby. This property is a great investment for anyone looking to make a hotel out of it, and with a full renovation, it could be a truly special place to stay.