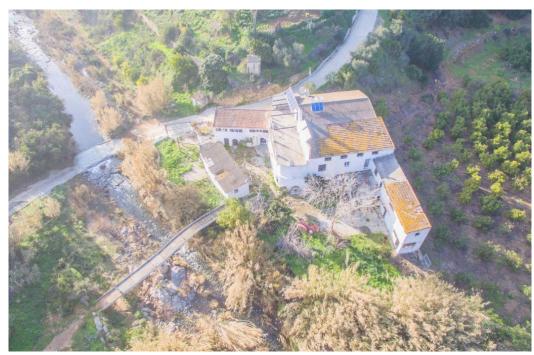

## Villa - Detached, La Mairena, Marbella

Ref: R4253602 - 575.000 €

This unique property was built in 1978 and is situated in a stunning rural location surrounded by nature, woods, and the river. It is an old mill building and offers a great opportunity for anyone looking to invest in a project and make it their own. The building is spacious and has the potential to be converted into a hotel, offering guests a tranquil escape in the beautiful surroundings. The structure of the building is strong and although it needs a full renovation to bring it up to modern standards, it has great potential and could be transformed into a truly special place. The property is situated next to the river and is surrounded by trees, making it a peaceful and private spot. It has a wonderful, rural feel to it, and the views of the river and the surrounding nature are simply stunning. It would be the perfect place for anyone looking to get away from the hustle and bustle of everyday life and enjoy some peace and quiet. The property is easy to access, with good roads and transport links nearby, and there are plenty of activities and attractions in the local area, such as hiking, cycling, and bird watching, as well as other attractions nearby. This property is a great investment for anyone looking to make a hotel out of it, and with a full renovation, it could be a truly special place to stay.