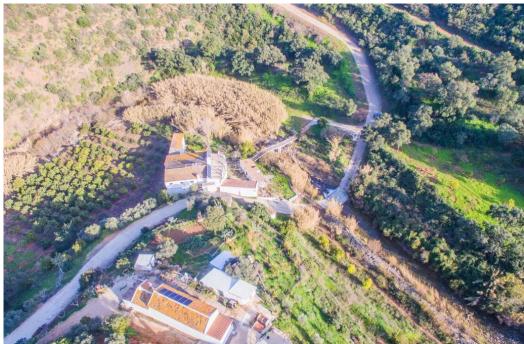

## Villa - Detached, La Mairena, Marbella

Ref: R4253602 - 575.000 €

This unique property was built in 1978 and is situated in a stunning rural location surrounded by nature, woods, and the river. It is an old mill building and offers a great opportunity for anyone looking to invest in a project and make it their own. The building is spacious and has the potential to be converted into a hotel, offering guests a tranquil escape in the beautiful surroundings. The structure of the building is strong and although it needs a full renovation to bring it up to modern standards, it has great potential and could be transformed into a truly special place. The property is situated next to the river and is surrounded by trees, making it a peaceful and private spot. It has a wonderful, rural feel to it, and the views of the river and the surrounding nature are simply stunning. It would be the perfect place for anyone looking to get away from the hustle and bustle of everyday life and enjoy some peace and quiet. The property is easy to access, with good roads and transport links nearby, and there are plenty of activities and attractions in the local area, such as hiking, cycling, and bird watching, as well as other attractions nearby. This property is a great investment for anyone looking to make a hotel out of it, and with a full renovation, it could be a truly special place to stay.