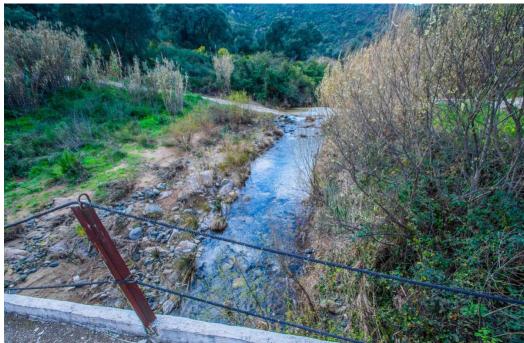

## Villa - Detached, La Mairena, Marbella

Ref: R4253602 - 575.000 €

This unique property was built in 1978 and is situated in a stunning rural location surrounded by nature, woods, and the river. It is an old mill building and offers a great opportunity for anyone looking to invest in a project and make it their own. The building is spacious and has the potential to be converted into a hotel, offering guests a tranquil escape in the beautiful surroundings. The structure of the building is strong and although it needs a full renovation to bring it up to modern standards, it has great potential and could be transformed into a truly special place. The property is situated next to the river and is surrounded by trees, making it a peaceful and private spot. It has a wonderful, rural feel to it, and the views of the river and the surrounding nature are simply stunning. It would be the perfect place for anyone looking to get away from the hustle and bustle of everyday life and enjoy some peace and quiet. The property is easy to access, with good roads and transport links nearby, and there are plenty of activities and attractions in the local area, such as hiking, cycling, and bird watching, as well as other attractions nearby. This property is a great investment for anyone looking to make a hotel out of it, and with a full renovation, it could be a truly special place to stay.