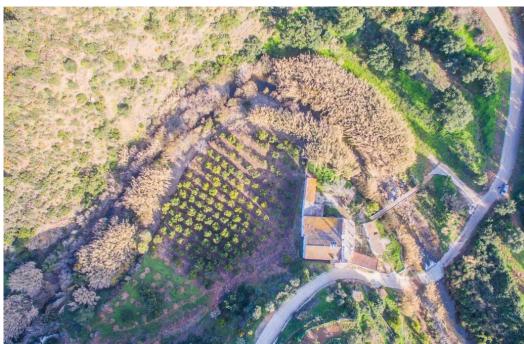

## Villa - Detached, La Mairena, Marbella

Ref: R4253602 - 575.000 €

This unique property was built in 1978 and is situated in a stunning rural location surrounded by nature, woods, and the river. It is an old mill building and offers a great opportunity for anyone looking to invest in a project and make it their own. The building is spacious and has the potential to be converted into a hotel, offering guests a tranquil escape in the beautiful surroundings. The structure of the building is strong and although it needs a full renovation to bring it up to modern standards, it has great potential and could be transformed into a truly special place. The property is situated next to the river and is surrounded by trees, making it a peaceful and private spot. It has a wonderful, rural feel to it, and the views of the river and the surrounding nature are simply stunning. It would be the perfect place for anyone looking to get away from the hustle and bustle of everyday life and enjoy some peace and quiet. The property is easy to access, with good roads and transport links nearby, and there are plenty of activities and attractions in the local area, such as hiking, cycling, and bird watching, as well as other attractions nearby. This property is a great investment for anyone looking to make a hotel out of it, and with a full renovation, it could be a truly special place to stay.