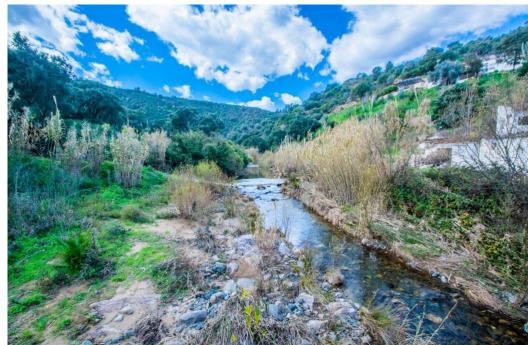

## Villa - Detached, La Mairena, Marbella

Ref: R4253602 - 575.000 €

This unique property was built in 1978 and is situated in a stunning rural location surrounded by nature, woods, and the river. It is an old mill building and offers a great opportunity for anyone looking to invest in a project and make it their own. The building is spacious and has the potential to be converted into a hotel, offering guests a tranquil escape in the beautiful surroundings. The structure of the building is strong and although it needs a full renovation to bring it up to modern standards, it has great potential and could be transformed into a truly special place. The property is situated next to the river and is surrounded by trees, making it a peaceful and private spot. It has a wonderful, rural feel to it, and the views of the river and the surrounding nature are simply stunning. It would be the perfect place for anyone looking to get away from the hustle and bustle of everyday life and enjoy some peace and quiet. The property is easy to access, with good roads and transport links nearby, and there are plenty of activities and attractions in the local area, such as hiking, cycling, and bird watching, as well as other attractions nearby. This property is a great investment for anyone looking to make a hotel out of it, and with a full renovation, it could be a truly special place to stay.