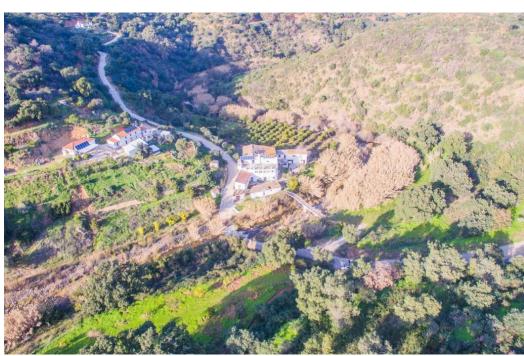

## Villa - Detached, La Mairena, Marbella

Ref: R4253602 - 575.000 €

This unique property was built in 1978 and is situated in a stunning rural location surrounded by nature, woods, and the river. It is an old mill building and offers a great opportunity for anyone looking to invest in a project and make it their own. The building is spacious and has the potential to be converted into a hotel, offering guests a tranquil escape in the beautiful surroundings. The structure of the building is strong and although it needs a full renovation to bring it up to modern standards, it has great potential and could be transformed into a truly special place. The property is situated next to the river and is surrounded by trees, making it a peaceful and private spot. It has a wonderful, rural feel to it, and the views of the river and the surrounding nature are simply stunning. It would be the perfect place for anyone looking to get away from the hustle and bustle of everyday life and enjoy some peace and quiet. The property is easy to access, with good roads and transport links nearby, and there are plenty of activities and attractions in the local area, such as hiking, cycling, and bird watching, as well as other attractions nearby. This property is a great investment for anyone looking to make a hotel out of it, and with a full renovation, it could be a truly special place to stay.