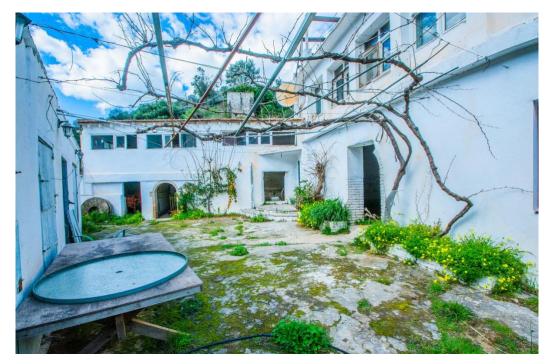

## Villa - Detached, La Mairena, Marbella

Ref: R4253602 - 575.000 €

This unique property was built in 1978 and is situated in a stunning rural location surrounded by nature, woods, and the river. It is an old mill building and offers a great opportunity for anyone looking to invest in a project and make it their own. The building is spacious and has the potential to be converted into a hotel, offering guests a tranquil escape in the beautiful surroundings. The structure of the building is strong and although it needs a full renovation to bring it up to modern standards, it has great potential and could be transformed into a truly special place. The property is situated next to the river and is surrounded by trees, making it a peaceful and private spot. It has a wonderful, rural feel to it, and the views of the river and the surrounding nature are simply stunning. It would be the perfect place for anyone looking to get away from the hustle and bustle of everyday life and enjoy some peace and quiet. The property is easy to access, with good roads and transport links nearby, and there are plenty of activities and attractions in the local area, such as hiking, cycling, and bird watching, as well as other attractions nearby. This property is a great investment for anyone looking to make a hotel out of it, and with a full renovation, it could be a truly special place to stay.