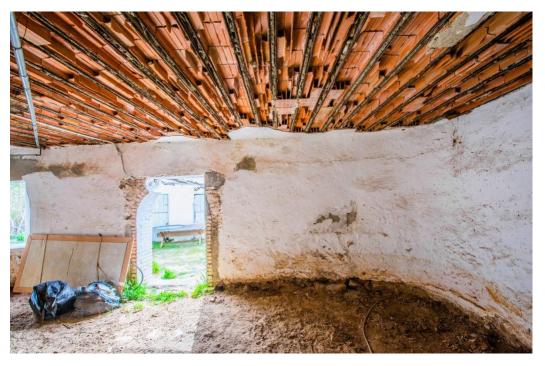

## Villa - Detached, La Mairena, Marbella

Ref: R4253602 - 575.000 €

This unique property was built in 1978 and is situated in a stunning rural location surrounded by nature, woods, and the river. It is an old mill building and offers a great opportunity for anyone looking to invest in a project and make it their own. The building is spacious and has the potential to be converted into a hotel, offering guests a tranquil escape in the beautiful surroundings. The structure of the building is strong and although it needs a full renovation to bring it up to modern standards, it has great potential and could be transformed into a truly special place. The property is situated next to the river and is surrounded by trees, making it a peaceful and private spot. It has a wonderful, rural feel to it, and the views of the river and the surrounding nature are simply stunning. It would be the perfect place for anyone looking to get away from the hustle and bustle of everyday life and enjoy some peace and quiet. The property is easy to access, with good roads and transport links nearby, and there are plenty of activities and attractions in the local area, such as hiking, cycling, and bird watching, as well as other attractions nearby. This property is a great investment for anyone looking to make a hotel out of it, and with a full renovation, it could be a truly special place to stay.