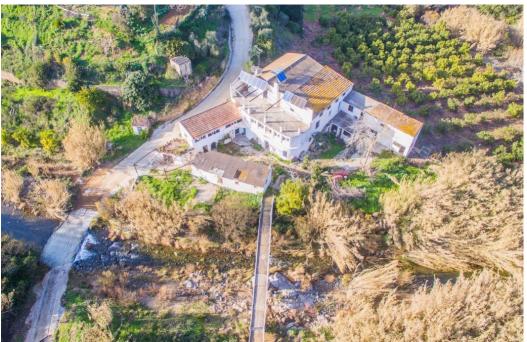

## Villa - Detached, La Mairena, Marbella

Ref: R4253602 - 575.000 €

This unique property was built in 1978 and is situated in a stunning rural location surrounded by nature, woods, and the river. It is an old mill building and offers a great opportunity for anyone looking to invest in a project and make it their own. The building is spacious and has the potential to be converted into a hotel, offering guests a tranquil escape in the beautiful surroundings. The structure of the building is strong and although it needs a full renovation to bring it up to modern standards, it has great potential and could be transformed into a truly special place. The property is situated next to the river and is surrounded by trees, making it a peaceful and private spot. It has a wonderful, rural feel to it, and the views of the river and the surrounding nature are simply stunning. It would be the perfect place for anyone looking to get away from the hustle and bustle of everyday life and enjoy some peace and quiet. The property is easy to access, with good roads and transport links nearby, and there are plenty of activities and attractions in the local area, such as hiking, cycling, and bird watching, as well as other attractions nearby. This property is a great investment for anyone looking to make a hotel out of it, and with a full renovation, it could be a truly special place to stay.