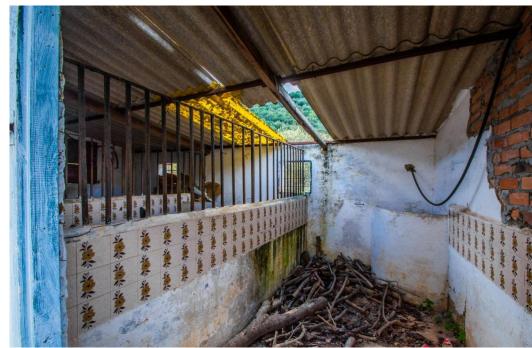

## Villa - Detached, La Mairena, Marbella

Ref: R4253602 - 575.000 €

This unique property was built in 1978 and is situated in a stunning rural location surrounded by nature, woods, and the river. It is an old mill building and offers a great opportunity for anyone looking to invest in a project and make it their own. The building is spacious and has the potential to be converted into a hotel, offering guests a tranquil escape in the beautiful surroundings. The structure of the building is strong and although it needs a full renovation to bring it up to modern standards, it has great potential and could be transformed into a truly special place. The property is situated next to the river and is surrounded by trees, making it a peaceful and private spot. It has a wonderful, rural feel to it, and the views of the river and the surrounding nature are simply stunning. It would be the perfect place for anyone looking to get away from the hustle and bustle of everyday life and enjoy some peace and quiet. The property is easy to access, with good roads and transport links nearby, and there are plenty of activities and attractions in the local area, such as hiking, cycling, and bird watching, as well as other attractions nearby. This property is a great investment for anyone looking to make a hotel out of it, and with a full renovation, it could be a truly special place to stay.