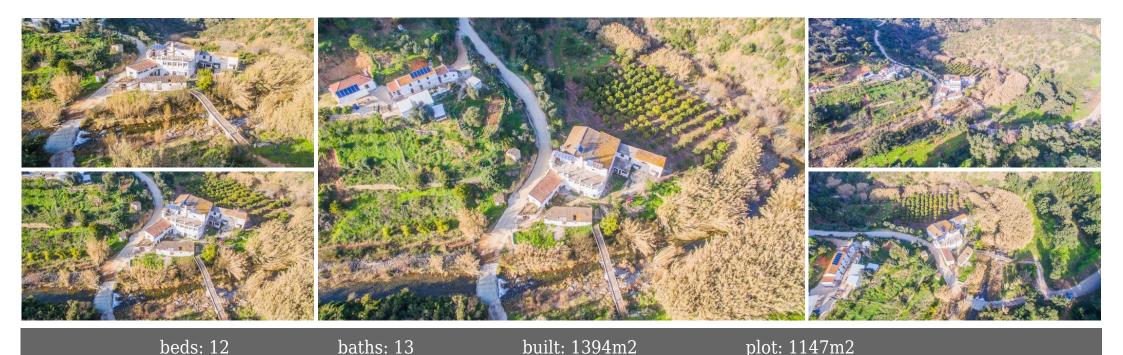

## Villa - Detached, La Mairena, Marbella

Ref: R4253602 - 575.000 €

This unique property was built in 1978 and is situated in a stunning rural location surrounded by nature, woods, and the river. It is an old mill building and offers a great opportunity for anyone looking to invest in a project and make it their own. The building is spacious and has the potential to be converted into a hotel, offering guests a tranquil escape in the beautiful surroundings. The structure of the building is strong and although it needs a full renovation to bring it up to modern standards, it has great potential and could be transformed into a truly special place. The property is situated next to the river and is surrounded by trees, making it a peaceful and private spot. It has a wonderful, rural feel to it, and the views of the river and the surrounding nature are simply stunning. It would be the perfect place for anyone looking to get away from the hustle and bustle of everyday life and enjoy some peace and quiet. The property is easy to access, with good roads and transport links nearby, and there are plenty of activities and attractions in the local area, such as hiking, cycling, and bird watching, as well as other attractions nearby. This property is a great investment for anyone looking to make a hotel out of it, and with a full renovation, it could be a truly special place to stay.