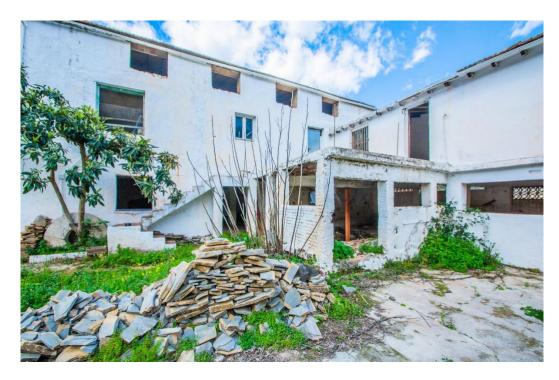

## Villa - Detached, La Mairena, Marbella

Ref: R4253602 - 575.000 €

This unique property was built in 1978 and is situated in a stunning rural location surrounded by nature, woods, and the river. It is an old mill building and offers a great opportunity for anyone looking to invest in a project and make it their own. The building is spacious and has the potential to be converted into a hotel, offering guests a tranquil escape in the beautiful surroundings. The structure of the building is strong and although it needs a full renovation to bring it up to modern standards, it has great potential and could be transformed into a truly special place. The property is situated next to the river and is surrounded by trees, making it a peaceful and private spot. It has a wonderful, rural feel to it, and the views of the river and the surrounding nature are simply stunning. It would be the perfect place for anyone looking to get away from the hustle and bustle of everyday life and enjoy some peace and quiet. The property is easy to access, with good roads and transport links nearby, and there are plenty of activities and attractions in the local area, such as hiking, cycling, and bird watching, as well as other attractions nearby. This property is a great investment for anyone looking to make a hotel out of it, and with a full renovation, it could be a truly special place to stay.