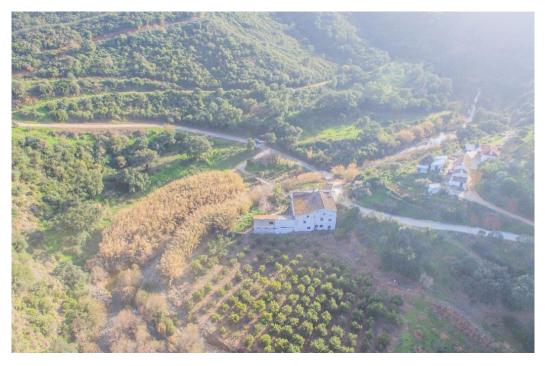

## Villa - Detached, La Mairena, Marbella

Ref: R4253602 - 575.000 €

This unique property was built in 1978 and is situated in a stunning rural location surrounded by nature, woods, and the river. It is an old mill building and offers a great opportunity for anyone looking to invest in a project and make it their own. The building is spacious and has the potential to be converted into a hotel, offering guests a tranquil escape in the beautiful surroundings. The structure of the building is strong and although it needs a full renovation to bring it up to modern standards, it has great potential and could be transformed into a truly special place. The property is situated next to the river and is surrounded by trees, making it a peaceful and private spot. It has a wonderful, rural feel to it, and the views of the river and the surrounding nature are simply stunning. It would be the perfect place for anyone looking to get away from the hustle and bustle of everyday life and enjoy some peace and quiet. The property is easy to access, with good roads and transport links nearby, and there are plenty of activities and attractions in the local area, such as hiking, cycling, and bird watching, as well as other attractions nearby. This property is a great investment for anyone looking to make a hotel out of it, and with a full renovation, it could be a truly special place to stay.