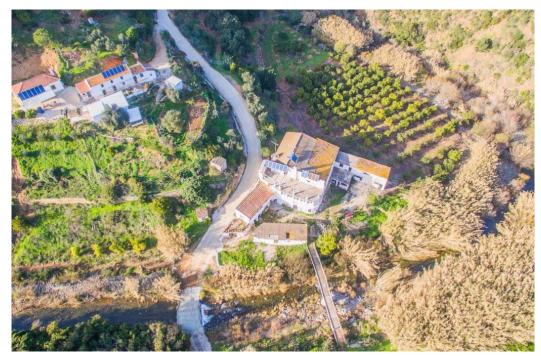

## Villa - Detached, La Mairena, Marbella

Ref: R4253602 - 575.000 €

This unique property was built in 1978 and is situated in a stunning rural location surrounded by nature, woods, and the river. It is an old mill building and offers a great opportunity for anyone looking to invest in a project and make it their own. The building is spacious and has the potential to be converted into a hotel, offering guests a tranquil escape in the beautiful surroundings. The structure of the building is strong and although it needs a full renovation to bring it up to modern standards, it has great potential and could be transformed into a truly special place. The property is situated next to the river and is surrounded by trees, making it a peaceful and private spot. It has a wonderful, rural feel to it, and the views of the river and the surrounding nature are simply stunning. It would be the perfect place for anyone looking to get away from the hustle and bustle of everyday life and enjoy some peace and quiet. The property is easy to access, with good roads and transport links nearby, and there are plenty of activities and attractions in the local area, such as hiking, cycling, and bird watching, as well as other attractions nearby. This property is a great investment for anyone looking to make a hotel out of it, and with a full renovation, it could be a truly special place to stay.