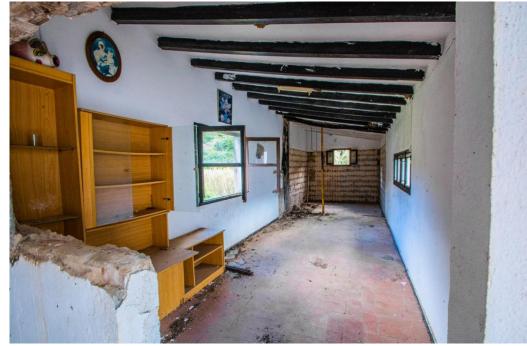

## Villa - Detached, La Mairena, Marbella

Ref: R4253602 - 575.000 €

This unique property was built in 1978 and is situated in a stunning rural location surrounded by nature, woods, and the river. It is an old mill building and offers a great opportunity for anyone looking to invest in a project and make it their own. The building is spacious and has the potential to be converted into a hotel, offering guests a tranquil escape in the beautiful surroundings. The structure of the building is strong and although it needs a full renovation to bring it up to modern standards, it has great potential and could be transformed into a truly special place. The property is situated next to the river and is surrounded by trees, making it a peaceful and private spot. It has a wonderful, rural feel to it, and the views of the river and the surrounding nature are simply stunning. It would be the perfect place for anyone looking to get away from the hustle and bustle of everyday life and enjoy some peace and quiet. The property is easy to access, with good roads and transport links nearby, and there are plenty of activities and attractions in the local area, such as hiking, cycling, and bird watching, as well as other attractions nearby. This property is a great investment for anyone looking to make a hotel out of it, and with a full renovation, it could be a truly special place to stay.