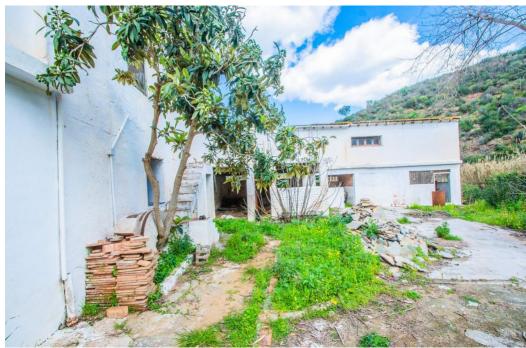

## Villa - Detached, La Mairena, Marbella

Ref: R4253602 - 575.000 €

This unique property was built in 1978 and is situated in a stunning rural location surrounded by nature, woods, and the river. It is an old mill building and offers a great opportunity for anyone looking to invest in a project and make it their own. The building is spacious and has the potential to be converted into a hotel, offering guests a tranquil escape in the beautiful surroundings. The structure of the building is strong and although it needs a full renovation to bring it up to modern standards, it has great potential and could be transformed into a truly special place. The property is situated next to the river and is surrounded by trees, making it a peaceful and private spot. It has a wonderful, rural feel to it, and the views of the river and the surrounding nature are simply stunning. It would be the perfect place for anyone looking to get away from the hustle and bustle of everyday life and enjoy some peace and quiet. The property is easy to access, with good roads and transport links nearby, and there are plenty of activities and attractions in the local area, such as hiking, cycling, and bird watching, as well as other attractions nearby. This property is a great investment for anyone looking to make a hotel out of it, and with a full renovation, it could be a truly special place to stay.