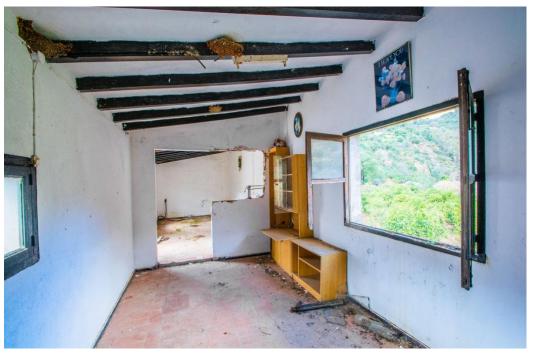

## Villa - Detached, La Mairena, Marbella

Ref: R4253602 - 575.000 €

This unique property was built in 1978 and is situated in a stunning rural location surrounded by nature, woods, and the river. It is an old mill building and offers a great opportunity for anyone looking to invest in a project and make it their own. The building is spacious and has the potential to be converted into a hotel, offering guests a tranquil escape in the beautiful surroundings. The structure of the building is strong and although it needs a full renovation to bring it up to modern standards, it has great potential and could be transformed into a truly special place. The property is situated next to the river and is surrounded by trees, making it a peaceful and private spot. It has a wonderful, rural feel to it, and the views of the river and the surrounding nature are simply stunning. It would be the perfect place for anyone looking to get away from the hustle and bustle of everyday life and enjoy some peace and quiet. The property is easy to access, with good roads and transport links nearby, and there are plenty of activities and attractions in the local area, such as hiking, cycling, and bird watching, as well as other attractions nearby. This property is a great investment for anyone looking to make a hotel out of it, and with a full renovation, it could be a truly special place to stay.