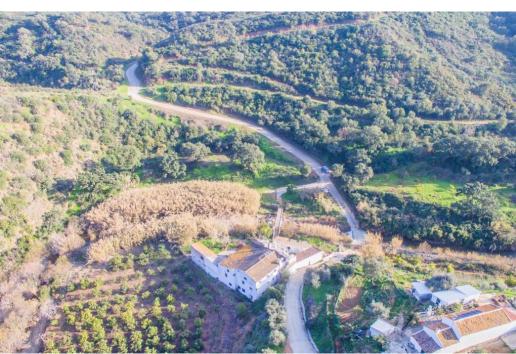

## Villa - Detached, La Mairena, Marbella

Ref: R4253602 - 575.000 €

This unique property was built in 1978 and is situated in a stunning rural location surrounded by nature, woods, and the river. It is an old mill building and offers a great opportunity for anyone looking to invest in a project and make it their own. The building is spacious and has the potential to be converted into a hotel, offering guests a tranquil escape in the beautiful surroundings. The structure of the building is strong and although it needs a full renovation to bring it up to modern standards, it has great potential and could be transformed into a truly special place. The property is situated next to the river and is surrounded by trees, making it a peaceful and private spot. It has a wonderful, rural feel to it, and the views of the river and the surrounding nature are simply stunning. It would be the perfect place for anyone looking to get away from the hustle and bustle of everyday life and enjoy some peace and quiet. The property is easy to access, with good roads and transport links nearby, and there are plenty of activities and attractions in the local area, such as hiking, cycling, and bird watching, as well as other attractions nearby. This property is a great investment for anyone looking to make a hotel out of it, and with a full renovation, it could be a truly special place to stay.