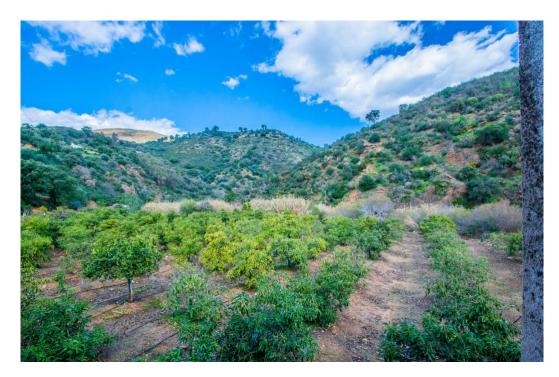

## Villa - Detached, La Mairena, Marbella

Ref: R4253602 - 575.000 €

This unique property was built in 1978 and is situated in a stunning rural location surrounded by nature, woods, and the river. It is an old mill building and offers a great opportunity for anyone looking to invest in a project and make it their own. The building is spacious and has the potential to be converted into a hotel, offering guests a tranquil escape in the beautiful surroundings. The structure of the building is strong and although it needs a full renovation to bring it up to modern standards, it has great potential and could be transformed into a truly special place. The property is situated next to the river and is surrounded by trees, making it a peaceful and private spot. It has a wonderful, rural feel to it, and the views of the river and the surrounding nature are simply stunning. It would be the perfect place for anyone looking to get away from the hustle and bustle of everyday life and enjoy some peace and quiet. The property is easy to access, with good roads and transport links nearby, and there are plenty of activities and attractions in the local area, such as hiking, cycling, and bird watching, as well as other attractions nearby. This property is a great investment for anyone looking to make a hotel out of it, and with a full renovation, it could be a truly special place to stay.