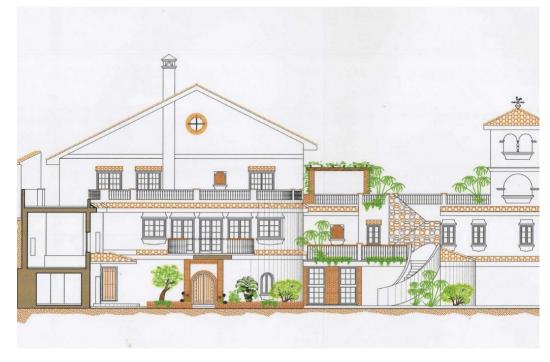

## Villa - Detached, La Mairena, Marbella

Ref: R4253602 - 575.000 €

This unique property was built in 1978 and is situated in a stunning rural location surrounded by nature, woods, and the river. It is an old mill building and offers a great opportunity for anyone looking to invest in a project and make it their own. The building is spacious and has the potential to be converted into a hotel, offering guests a tranquil escape in the beautiful surroundings. The structure of the building is strong and although it needs a full renovation to bring it up to modern standards, it has great potential and could be transformed into a truly special place. The property is situated next to the river and is surrounded by trees, making it a peaceful and private spot. It has a wonderful, rural feel to it, and the views of the river and the surrounding nature are simply stunning. It would be the perfect place for anyone looking to get away from the hustle and bustle of everyday life and enjoy some peace and quiet. The property is easy to access, with good roads and transport links nearby, and there are plenty of activities and attractions in the local area, such as hiking, cycling, and bird watching, as well as other attractions nearby. This property is a great investment for anyone looking to make a hotel out of it, and with a full renovation, it could be a truly special place to stay.