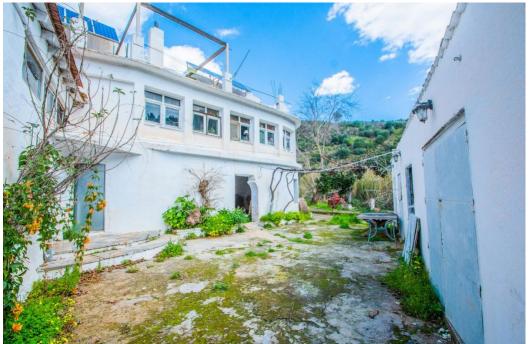

## Villa - Detached, La Mairena, Marbella

Ref: R4253602 - 575.000 €

This unique property was built in 1978 and is situated in a stunning rural location surrounded by nature, woods, and the river. It is an old mill building and offers a great opportunity for anyone looking to invest in a project and make it their own. The building is spacious and has the potential to be converted into a hotel, offering guests a tranquil escape in the beautiful surroundings. The structure of the building is strong and although it needs a full renovation to bring it up to modern standards, it has great potential and could be transformed into a truly special place. The property is situated next to the river and is surrounded by trees, making it a peaceful and private spot. It has a wonderful, rural feel to it, and the views of the river and the surrounding nature are simply stunning. It would be the perfect place for anyone looking to get away from the hustle and bustle of everyday life and enjoy some peace and quiet. The property is easy to access, with good roads and transport links nearby, and there are plenty of activities and attractions in the local area, such as hiking, cycling, and bird watching, as well as other attractions nearby. This property is a great investment for anyone looking to make a hotel out of it, and with a full renovation, it could be a truly special place to stay.