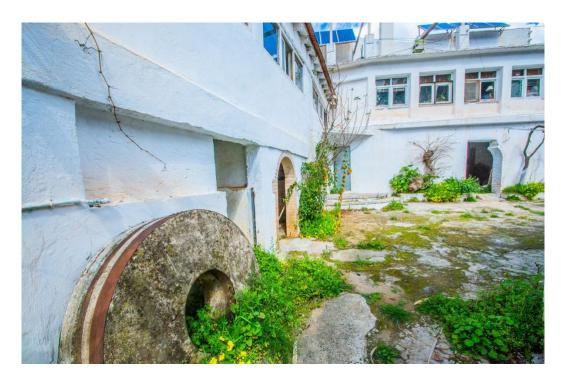

## Villa - Detached, La Mairena, Marbella

Ref: R4253602 - 575.000 €

This unique property was built in 1978 and is situated in a stunning rural location surrounded by nature, woods, and the river. It is an old mill building and offers a great opportunity for anyone looking to invest in a project and make it their own. The building is spacious and has the potential to be converted into a hotel, offering guests a tranquil escape in the beautiful surroundings. The structure of the building is strong and although it needs a full renovation to bring it up to modern standards, it has great potential and could be transformed into a truly special place. The property is situated next to the river and is surrounded by trees, making it a peaceful and private spot. It has a wonderful, rural feel to it, and the views of the river and the surrounding nature are simply stunning. It would be the perfect place for anyone looking to get away from the hustle and bustle of everyday life and enjoy some peace and quiet. The property is easy to access, with good roads and transport links nearby, and there are plenty of activities and attractions in the local area, such as hiking, cycling, and bird watching, as well as other attractions nearby. This property is a great investment for anyone looking to make a hotel out of it, and with a full renovation, it could be a truly special place to stay.