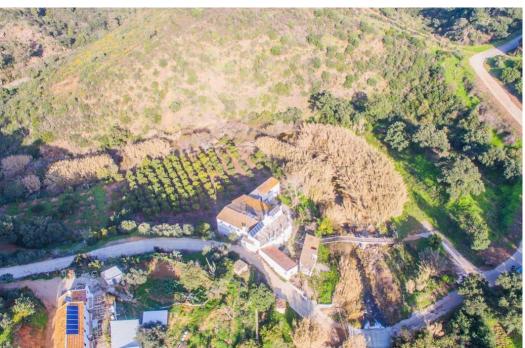

## Villa - Detached, La Mairena, Marbella

Ref: R4253602 - 575.000 €

This unique property was built in 1978 and is situated in a stunning rural location surrounded by nature, woods, and the river. It is an old mill building and offers a great opportunity for anyone looking to invest in a project and make it their own. The building is spacious and has the potential to be converted into a hotel, offering guests a tranquil escape in the beautiful surroundings. The structure of the building is strong and although it needs a full renovation to bring it up to modern standards, it has great potential and could be transformed into a truly special place. The property is situated next to the river and is surrounded by trees, making it a peaceful and private spot. It has a wonderful, rural feel to it, and the views of the river and the surrounding nature are simply stunning. It would be the perfect place for anyone looking to get away from the hustle and bustle of everyday life and enjoy some peace and quiet. The property is easy to access, with good roads and transport links nearby, and there are plenty of activities and attractions in the local area, such as hiking, cycling, and bird watching, as well as other attractions nearby. This property is a great investment for anyone looking to make a hotel out of it, and with a full renovation, it could be a truly special place to stay.