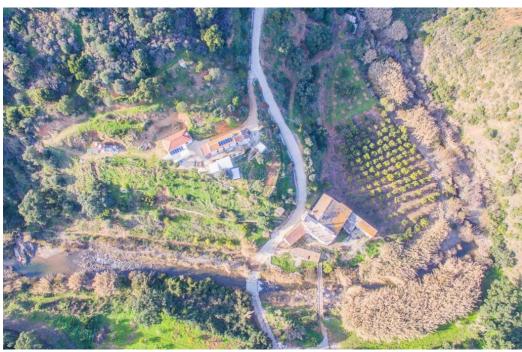

## Villa - Detached, La Mairena, Marbella

Ref: R4253602 - 575.000 €

This unique property was built in 1978 and is situated in a stunning rural location surrounded by nature, woods, and the river. It is an old mill building and offers a great opportunity for anyone looking to invest in a project and make it their own. The building is spacious and has the potential to be converted into a hotel, offering guests a tranquil escape in the beautiful surroundings. The structure of the building is strong and although it needs a full renovation to bring it up to modern standards, it has great potential and could be transformed into a truly special place. The property is situated next to the river and is surrounded by trees, making it a peaceful and private spot. It has a wonderful, rural feel to it, and the views of the river and the surrounding nature are simply stunning. It would be the perfect place for anyone looking to get away from the hustle and bustle of everyday life and enjoy some peace and quiet. The property is easy to access, with good roads and transport links nearby, and there are plenty of activities and attractions in the local area, such as hiking, cycling, and bird watching, as well as other attractions nearby. This property is a great investment for anyone looking to make a hotel out of it, and with a full renovation, it could be a truly special place to stay.