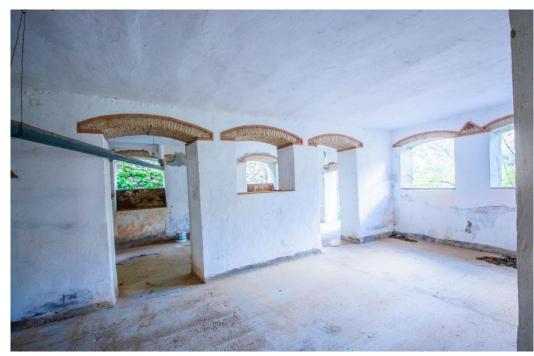

## Villa - Detached, La Mairena, Marbella

Ref: R4253602 - 575.000 €

This unique property was built in 1978 and is situated in a stunning rural location surrounded by nature, woods, and the river. It is an old mill building and offers a great opportunity for anyone looking to invest in a project and make it their own. The building is spacious and has the potential to be converted into a hotel, offering guests a tranquil escape in the beautiful surroundings. The structure of the building is strong and although it needs a full renovation to bring it up to modern standards, it has great potential and could be transformed into a truly special place. The property is situated next to the river and is surrounded by trees, making it a peaceful and private spot. It has a wonderful, rural feel to it, and the views of the river and the surrounding nature are simply stunning. It would be the perfect place for anyone looking to get away from the hustle and bustle of everyday life and enjoy some peace and quiet. The property is easy to access, with good roads and transport links nearby, and there are plenty of activities and attractions in the local area, such as hiking, cycling, and bird watching, as well as other attractions nearby. This property is a great investment for anyone looking to make a hotel out of it, and with a full renovation, it could be a truly special place to stay.