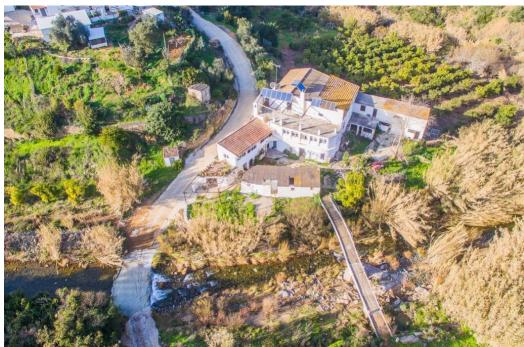

## Villa - Detached, La Mairena, Marbella

Ref: R4253602 - 575.000 €

This unique property was built in 1978 and is situated in a stunning rural location surrounded by nature, woods, and the river. It is an old mill building and offers a great opportunity for anyone looking to invest in a project and make it their own. The building is spacious and has the potential to be converted into a hotel, offering guests a tranquil escape in the beautiful surroundings. The structure of the building is strong and although it needs a full renovation to bring it up to modern standards, it has great potential and could be transformed into a truly special place. The property is situated next to the river and is surrounded by trees, making it a peaceful and private spot. It has a wonderful, rural feel to it, and the views of the river and the surrounding nature are simply stunning. It would be the perfect place for anyone looking to get away from the hustle and bustle of everyday life and enjoy some peace and quiet. The property is easy to access, with good roads and transport links nearby, and there are plenty of activities and attractions in the local area, such as hiking, cycling, and bird watching, as well as other attractions nearby. This property is a great investment for anyone looking to make a hotel out of it, and with a full renovation, it could be a truly special place to stay.