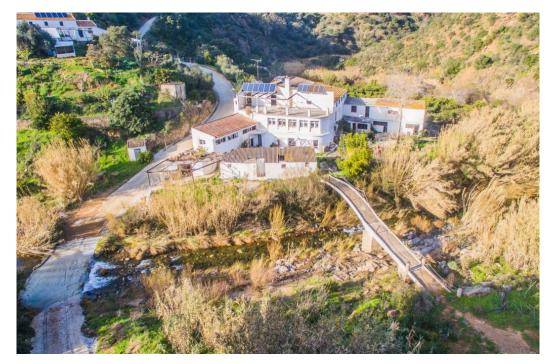

## Villa - Detached, La Mairena, Marbella

Ref: R4253602 - 575.000 €

This unique property was built in 1978 and is situated in a stunning rural location surrounded by nature, woods, and the river. It is an old mill building and offers a great opportunity for anyone looking to invest in a project and make it their own. The building is spacious and has the potential to be converted into a hotel, offering guests a tranquil escape in the beautiful surroundings. The structure of the building is strong and although it needs a full renovation to bring it up to modern standards, it has great potential and could be transformed into a truly special place. The property is situated next to the river and is surrounded by trees, making it a peaceful and private spot. It has a wonderful, rural feel to it, and the views of the river and the surrounding nature are simply stunning. It would be the perfect place for anyone looking to get away from the hustle and bustle of everyday life and enjoy some peace and quiet. The property is easy to access, with good roads and transport links nearby, and there are plenty of activities and attractions in the local area, such as hiking, cycling, and bird watching, as well as other attractions nearby. This property is a great investment for anyone looking to make a hotel out of it, and with a full renovation, it could be a truly special place to stay.