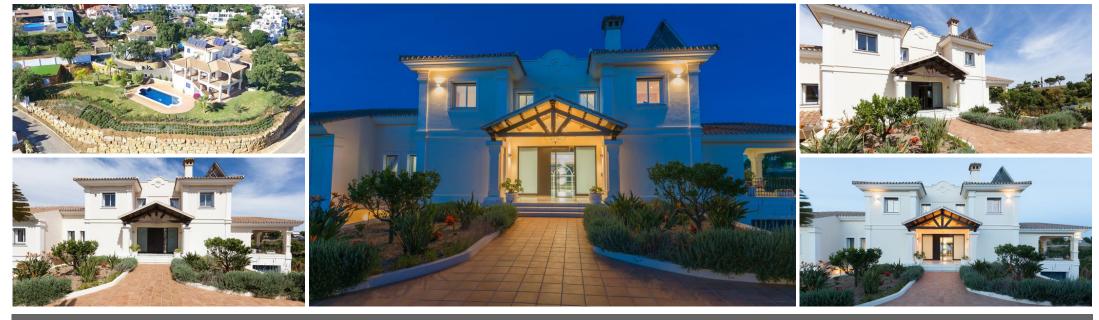

## Villa - Detached, La Mairena, Marbella

Ref: R4783342 - 2.495.000 €

beds: 6

baths: 6

built: 798m2

plot: 3200m2

Located in beautiful La Mairena, Elviria on the East side of Marbella, this majestic 6 Bedroom and 6 Bathroom Villa is simply superb. Its huge plot of 3200m2 is completely flat, yet on an elevated position with spectacular, unobstructed views. It has been completely renovated and features undefloor heating with gas, air conditioning... all in the best qualities. The layout is also very versatile: The garden level, for example has a separate entrance that leads you to 2 ensuite bedrooms + a lounge/bar/kitchen. The villa also has a completely separate 1 bedroom guest house, with kitchen and bathroom and lounge. Viewing is highly recommended; this is a beautiful home and offers fantastic value. Villa. La Mairena, Costa del Sol. 5 Bedrooms, 6 Bathrooms, Built 798 m<sup>2</sup>, Terrace 248 m<sup>2</sup>, Garden/Plot 3200 m<sup>2</sup>. Setting : Mountain Pueblo, Close To Sea, Close To Forest. Orientation : East, South East. Condition : Excellent, Recently Renovated. Pool : Private. Climate Control : Pre Installed A/C, Hot A/C, Cold A/C, Fireplace, U/F Heating. Views : Sea, Mountain, Golf, Panoramic, Garden, Pool, Forest. Features : Fitted Wardrobes, Private Terrace, Satellite TV, Fiber Internet, Gym, Games Room, Guest Apartment, Storage Room, Utility Room, Ensuite Bathroom, Marble Flooring, Jacuzzi, Barbeque, Double Glazing. Furniture : Optional. Kitchen : Fully Fitted. Garden : Private. Security : Alarm System. Parking : Garage, More Than One. Category : Luxury.