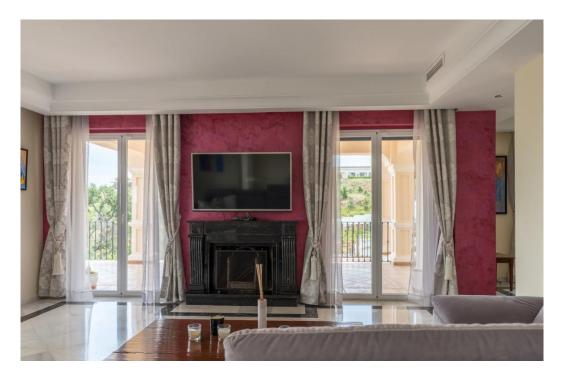

## Villa - Detached, La Mairena, Marbella

Ref: R4783342 - 2.495.000 €

beds: 6

baths: 6

built: 798m2

plot: 3200m2

Located in beautiful La Mairena, Elviria on the East side of Marbella, this majestic 6 Bedroom and 6 Bathroom Villa is simply superb. Its huge plot of 3200m2 is completely flat, yet on an elevated position with spectacular, unobstructed views. It has been completely renovated and features undefloor heating with gas, air conditioning... all in the best qualities. The layout is also very versatile: The garden level, for example has a separate entrance that leads you to 2 ensuite bedrooms + a lounge/bar/kitchen. The villa also has a completely separate 1 bedroom guest house, with kitchen and bathroom and lounge. Viewing is highly recommended; this is a beautiful home and offers fantastic value. Villa. La Mairena, Costa del Sol. 5 Bedrooms, 6 Bathrooms, Built 798 m<sup>2</sup>, Terrace 248 m<sup>2</sup>, Garden/Plot 3200 m<sup>2</sup>. Setting : Mountain Pueblo, Close To Sea, Close To Forest. Orientation : East, South East. Condition : Excellent, Recently Renovated. Pool : Private. Climate Control : Pre Installed A/C, Hot A/C, Cold A/C, Fireplace, U/F Heating. Views : Sea, Mountain, Golf, Panoramic, Garden, Pool, Forest. Features : Fitted Wardrobes, Private Terrace, Satellite TV, Fiber Internet, Gym, Games Room, Guest Apartment, Storage Room, Utility Room, Ensuite Bathroom, Marble Flooring, Jacuzzi, Barbeque, Double Glazing. Furniture : Optional. Kitchen : Fully Fitted. Garden : Private. Security : Alarm System. Parking : Garage, More Than One. Category : Luxury.