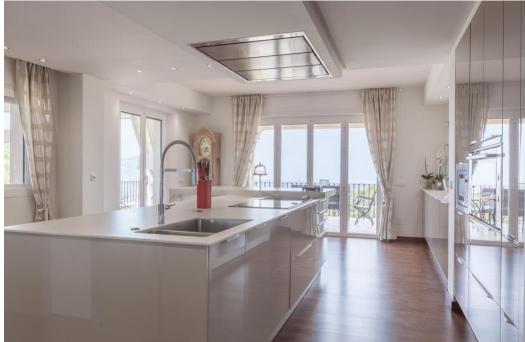

## Villa - Detached, La Mairena, Marbella

Ref: R4783342 - 2.495.000 €

beds: 6

baths: 6

built: 798m2

plot: 3200m2

Located in beautiful La Mairena, Elviria on the East side of Marbella, this majestic 6 Bedroom and 6 Bathroom Villa is simply superb. Its huge plot of 3200m2 is completely flat, yet on an elevated position with spectacular, unobstructed views. It has been completely renovated and features undefloor heating with gas, air conditioning... all in the best qualities. The layout is also very versatile: The garden level, for example has a separate entrance that leads you to 2 ensuite bedrooms + a lounge/bar/kitchen. The villa also has a completely separate 1 bedroom guest house, with kitchen and bathroom and lounge. Viewing is highly recommended; this is a beautiful home and offers fantastic value. Villa. La Mairena, Costa del Sol. 5 Bedrooms, 6 Bathrooms, Built 798 m<sup>2</sup>, Terrace 248 m<sup>2</sup>, Garden/Plot 3200 m<sup>2</sup>. Setting : Mountain Pueblo, Close To Sea, Close To Forest. Orientation : East, South East. Condition : Excellent, Recently Renovated. Pool : Private. Climate Control : Pre Installed A/C, Hot A/C, Cold A/C, Fireplace, U/F Heating. Views : Sea, Mountain, Golf, Panoramic, Garden, Pool, Forest. Features : Fitted Wardrobes, Private Terrace, Satellite TV, Fiber Internet, Gym, Games Room, Guest Apartment, Storage Room, Utility Room, Ensuite Bathroom, Marble Flooring, Jacuzzi, Barbeque, Double Glazing. Furniture : Optional. Kitchen : Fully Fitted. Garden : Private. Security : Alarm System. Parking : Garage, More Than One. Category : Luxury.