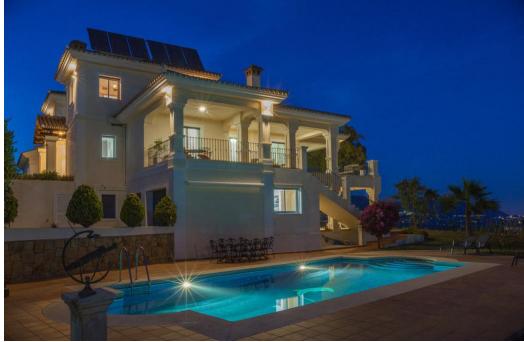

## Villa - Detached, La Mairena, Marbella

Ref: R4783342 - 2.495.000 €

beds: 6

baths: 6

built: 798m2

plot: 3200m2

Located in beautiful La Mairena, Elviria on the East side of Marbella, this majestic 6 Bedroom and 6 Bathroom Villa is simply superb. Its huge plot of 3200m2 is completely flat, yet on an elevated position with spectacular, unobstructed views. It has been completely renovated and features undefloor heating with gas, air conditioning... all in the best qualities. The layout is also very versatile: The garden level, for example has a separate entrance that leads you to 2 ensuite bedrooms + a lounge/bar/kitchen. The villa also has a completely separate 1 bedroom guest house, with kitchen and bathroom and lounge. Viewing is highly recommended; this is a beautiful home and offers fantastic value. Villa. La Mairena, Costa del Sol. 5 Bedrooms, 6 Bathrooms, Built 798 m<sup>2</sup>, Terrace 248 m<sup>2</sup>, Garden/Plot 3200 m<sup>2</sup>. Setting : Mountain Pueblo, Close To Sea, Close To Forest. Orientation : East, South East. Condition : Excellent, Recently Renovated. Pool : Private. Climate Control : Pre Installed A/C, Hot A/C, Cold A/C, Fireplace, U/F Heating. Views : Sea, Mountain, Golf, Panoramic, Garden, Pool, Forest. Features : Fitted Wardrobes, Private Terrace, Satellite TV, Fiber Internet, Gym, Games Room, Guest Apartment, Storage Room, Utility Room, Ensuite Bathroom, Marble Flooring, Jacuzzi, Barbeque, Double Glazing. Furniture : Optional. Kitchen : Fully Fitted. Garden : Private. Security : Alarm System. Parking : Garage, More Than One. Category : Luxury.