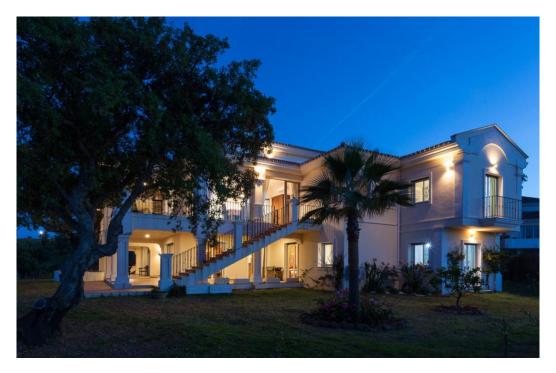

## Villa - Detached, La Mairena, Marbella

Ref: R4783342 - 2.495.000 €

beds: 6

baths: 6

built: 798m2

plot: 3200m2

Located in beautiful La Mairena, Elviria on the East side of Marbella, this majestic 6 Bedroom and 6 Bathroom Villa is simply superb. Its huge plot of 3200m2 is completely flat, yet on an elevated position with spectacular, unobstructed views. It has been completely renovated and features undefloor heating with gas, air conditioning... all in the best qualities. The layout is also very versatile: The garden level, for example has a separate entrance that leads you to 2 ensuite bedrooms + a lounge/bar/kitchen. The villa also has a completely separate 1 bedroom guest house, with kitchen and bathroom and lounge. Viewing is highly recommended; this is a beautiful home and offers fantastic value. Villa. La Mairena, Costa del Sol. 5 Bedrooms, 6 Bathrooms, Built 798 m<sup>2</sup>, Terrace 248 m<sup>2</sup>, Garden/Plot 3200 m<sup>2</sup>. Setting : Mountain Pueblo, Close To Sea, Close To Forest. Orientation : East, South East. Condition : Excellent, Recently Renovated. Pool : Private. Climate Control : Pre Installed A/C, Hot A/C, Cold A/C, Fireplace, U/F Heating. Views : Sea, Mountain, Golf, Panoramic, Garden, Pool, Forest. Features : Fitted Wardrobes, Private Terrace, Satellite TV, Fiber Internet, Gym, Games Room, Guest Apartment, Storage Room, Utility Room, Ensuite Bathroom, Marble Flooring, Jacuzzi, Barbeque, Double Glazing. Furniture : Optional. Kitchen : Fully Fitted. Garden : Private. Security : Alarm System. Parking : Garage, More Than One. Category : Luxury.