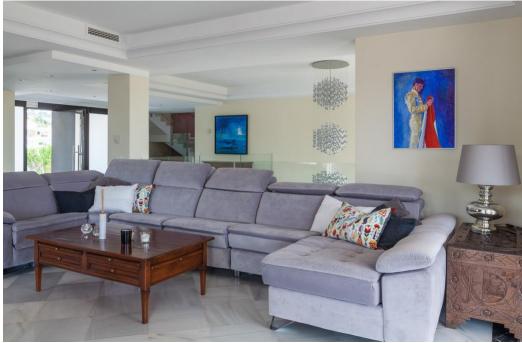

## Villa - Detached, La Mairena, Marbella

Ref: R4783342 - 2.495.000 €

beds: 6

baths: 6

built: 798m2

plot: 3200m2

Located in beautiful La Mairena, Elviria on the East side of Marbella, this majestic 6 Bedroom and 6 Bathroom Villa is simply superb. Its huge plot of 3200m2 is completely flat, yet on an elevated position with spectacular, unobstructed views. It has been completely renovated and features undefloor heating with gas, air conditioning... all in the best qualities. The layout is also very versatile: The garden level, for example has a separate entrance that leads you to 2 ensuite bedrooms + a lounge/bar/kitchen. The villa also has a completely separate 1 bedroom guest house, with kitchen and bathroom and lounge. Viewing is highly recommended; this is a beautiful home and offers fantastic value. Villa. La Mairena, Costa del Sol. 5 Bedrooms, 6 Bathrooms, Built 798 m<sup>2</sup>, Terrace 248 m<sup>2</sup>, Garden/Plot 3200 m<sup>2</sup>. Setting : Mountain Pueblo, Close To Sea, Close To Forest. Orientation : East, South East. Condition : Excellent, Recently Renovated. Pool : Private. Climate Control : Pre Installed A/C, Hot A/C, Cold A/C, Fireplace, U/F Heating. Views : Sea, Mountain, Golf, Panoramic, Garden, Pool, Forest. Features : Fitted Wardrobes, Private Terrace, Satellite TV, Fiber Internet, Gym, Games Room, Guest Apartment, Storage Room, Utility Room, Ensuite Bathroom, Marble Flooring, Jacuzzi, Barbeque, Double Glazing. Furniture : Optional. Kitchen : Fully Fitted. Garden : Private. Security : Alarm System. Parking : Garage, More Than One. Category : Luxury.