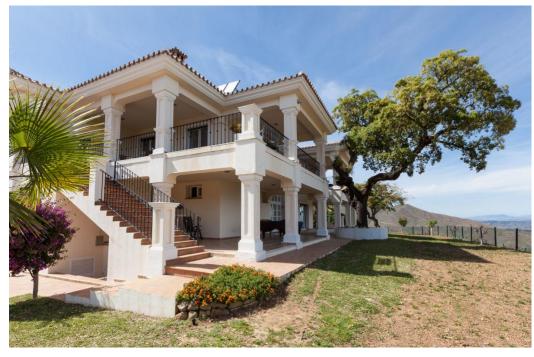

## Villa - Detached, La Mairena, Marbella

Ref: R4783342 - 2.495.000 €

beds: 6

baths: 6

built: 798m2

plot: 3200m2

Located in beautiful La Mairena, Elviria on the East side of Marbella, this majestic 6 Bedroom and 6 Bathroom Villa is simply superb. Its huge plot of 3200m2 is completely flat, yet on an elevated position with spectacular, unobstructed views. It has been completely renovated and features undefloor heating with gas, air conditioning... all in the best qualities. The layout is also very versatile: The garden level, for example has a separate entrance that leads you to 2 ensuite bedrooms + a lounge/bar/kitchen. The villa also has a completely separate 1 bedroom guest house, with kitchen and bathroom and lounge. Viewing is highly recommended; this is a beautiful home and offers fantastic value. Villa. La Mairena, Costa del Sol. 5 Bedrooms, 6 Bathrooms, Built 798 m<sup>2</sup>, Terrace 248 m<sup>2</sup>, Garden/Plot 3200 m<sup>2</sup>. Setting : Mountain Pueblo, Close To Sea, Close To Forest. Orientation : East, South East. Condition : Excellent, Recently Renovated. Pool : Private. Climate Control : Pre Installed A/C, Hot A/C, Cold A/C, Fireplace, U/F Heating. Views : Sea, Mountain, Golf, Panoramic, Garden, Pool, Forest. Features : Fitted Wardrobes, Private Terrace, Satellite TV, Fiber Internet, Gym, Games Room, Guest Apartment, Storage Room, Utility Room, Ensuite Bathroom, Marble Flooring, Jacuzzi, Barbeque, Double Glazing. Furniture : Optional. Kitchen : Fully Fitted. Garden : Private. Security : Alarm System. Parking : Garage, More Than One. Category : Luxury.