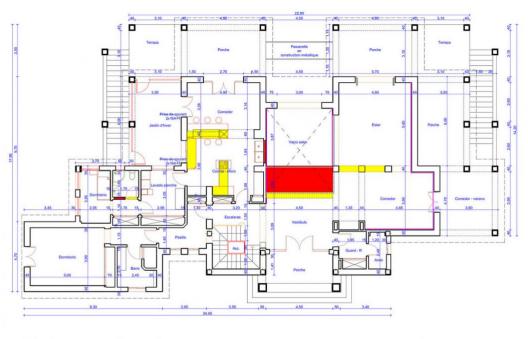

## Villa - Detached, La Mairena, Marbella

Ref: R4783342 - 2.495.000 €

beds: 6

baths: 6

built: 798m2

plot: 3200m2

Located in beautiful La Mairena, Elviria on the East side of Marbella, this majestic 6 Bedroom and 6 Bathroom Villa is simply superb. Its huge plot of 3200m2 is completely flat, yet on an elevated position with spectacular, unobstructed views. It has been completely renovated and features undefloor heating with gas, air conditioning... all in the best qualities. The layout is also very versatile: The garden level, for example has a separate entrance that leads you to 2 ensuite bedrooms + a lounge/bar/kitchen. The villa also has a completely separate 1 bedroom guest house, with kitchen and bathroom and lounge. Viewing is highly recommended; this is a beautiful home and offers fantastic value. Villa. La Mairena, Costa del Sol. 5 Bedrooms, 6 Bathrooms, Built 798 m<sup>2</sup>, Terrace 248 m<sup>2</sup>, Garden/Plot 3200 m<sup>2</sup>. Setting : Mountain Pueblo, Close To Sea, Close To Forest. Orientation : East, South East. Condition : Excellent, Recently Renovated. Pool : Private. Climate Control : Pre Installed A/C, Hot A/C, Cold A/C, Fireplace, U/F Heating. Views : Sea, Mountain, Golf, Panoramic, Garden, Pool, Forest. Features : Fitted Wardrobes, Private Terrace, Satellite TV, Fiber Internet, Gym, Games Room, Guest Apartment, Storage Room, Utility Room, Ensuite Bathroom, Marble Flooring, Jacuzzi, Barbeque, Double Glazing. Furniture : Optional. Kitchen : Fully Fitted. Garden : Private. Security : Alarm System. Parking : Garage, More Than One. Category : Luxury.