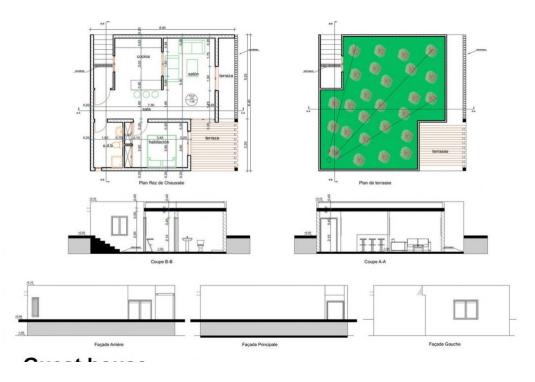

## Villa - Detached, La Mairena, Marbella

Ref: R4783342 - 2.495.000 €

beds: 6

baths: 6

built: 798m2

plot: 3200m2

Located in beautiful La Mairena, Elviria on the East side of Marbella, this majestic 6 Bedroom and 6 Bathroom Villa is simply superb. Its huge plot of 3200m2 is completely flat, yet on an elevated position with spectacular, unobstructed views. It has been completely renovated and features undefloor heating with gas, air conditioning... all in the best qualities. The layout is also very versatile: The garden level, for example has a separate entrance that leads you to 2 ensuite bedrooms + a lounge/bar/kitchen. The villa also has a completely separate 1 bedroom guest house, with kitchen and bathroom and lounge. Viewing is highly recommended; this is a beautiful home and offers fantastic value. Villa. La Mairena, Costa del Sol. 5 Bedrooms, 6 Bathrooms, Built 798 m<sup>2</sup>, Terrace 248 m<sup>2</sup>, Garden/Plot 3200 m<sup>2</sup>. Setting : Mountain Pueblo, Close To Sea, Close To Forest. Orientation : East, South East. Condition : Excellent, Recently Renovated. Pool : Private. Climate Control : Pre Installed A/C, Hot A/C, Cold A/C, Fireplace, U/F Heating. Views : Sea, Mountain, Golf, Panoramic, Garden, Pool, Forest. Features : Fitted Wardrobes, Private Terrace, Satellite TV, Fiber Internet, Gym, Games Room, Guest Apartment, Storage Room, Utility Room, Ensuite Bathroom, Marble Flooring, Jacuzzi, Barbeque, Double Glazing. Furniture : Optional. Kitchen : Fully Fitted. Garden : Private. Security : Alarm System. Parking : Garage, More Than One. Category : Luxury.