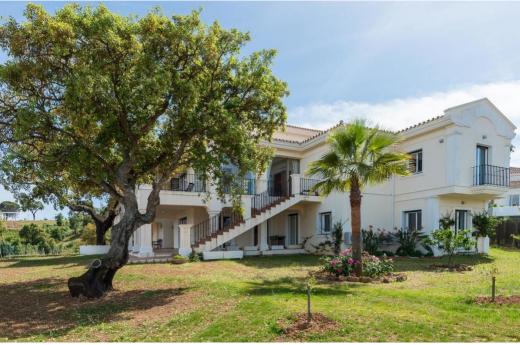

## Villa - Detached, La Mairena, Marbella

Ref: R4783342 - 2.495.000 €

beds: 6

baths: 6

built: 798m2

plot: 3200m2

Located in beautiful La Mairena, Elviria on the East side of Marbella, this majestic 6 Bedroom and 6 Bathroom Villa is simply superb. Its huge plot of 3200m2 is completely flat, yet on an elevated position with spectacular, unobstructed views. It has been completely renovated and features undefloor heating with gas, air conditioning... all in the best qualities. The layout is also very versatile: The garden level, for example has a separate entrance that leads you to 2 ensuite bedrooms + a lounge/bar/kitchen. The villa also has a completely separate 1 bedroom guest house, with kitchen and bathroom and lounge. Viewing is highly recommended; this is a beautiful home and offers fantastic value. Villa. La Mairena, Costa del Sol. 5 Bedrooms, 6 Bathrooms, Built 798 m<sup>2</sup>, Terrace 248 m<sup>2</sup>, Garden/Plot 3200 m<sup>2</sup>. Setting : Mountain Pueblo, Close To Sea, Close To Forest. Orientation : East, South East. Condition : Excellent, Recently Renovated. Pool : Private. Climate Control : Pre Installed A/C, Hot A/C, Cold A/C, Fireplace, U/F Heating. Views : Sea, Mountain, Golf, Panoramic, Garden, Pool, Forest. Features : Fitted Wardrobes, Private Terrace, Satellite TV, Fiber Internet, Gym, Games Room, Guest Apartment, Storage Room, Utility Room, Ensuite Bathroom, Marble Flooring, Jacuzzi, Barbeque, Double Glazing. Furniture : Optional. Kitchen : Fully Fitted. Garden : Private. Security : Alarm System. Parking : Garage, More Than One. Category : Luxury.