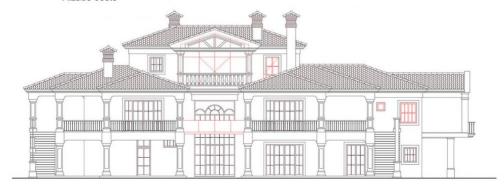

up>2</sup>, Terrace 248 m<sup>2</sup>, Garden/Plot 3200 m<sup>2</sup>. Setting : Mountain Pueblo, Close To Sea, Close To Forest. Orientation : East, South East. Condition : Excellent, Recently Renovated. Pool : Private. Climate Control : Pre Installed A/C, Hot A/C, Cold A/C, Fireplace, U/F Heating. Views : Sea, Mountain, Golf, Panoramic, Garden, Pool, Forest. Features : Fitted Wardrobes, Private Terrace, Satellite TV, Fiber Internet, Gym, Games Room, Guest Apartment, Storage Room, Utility Room, Ensuite Bathroom, Marble Flooring, Jacuzzi, Barbeque, Double Glazing. Furniture : Optional. Kitchen : Fully Fitted. Garden : Private. Security : Alarm System. Parking : Garage, More Than One. Category : Luxury.











































































Alzado oeste





▲ ---- I ---- I