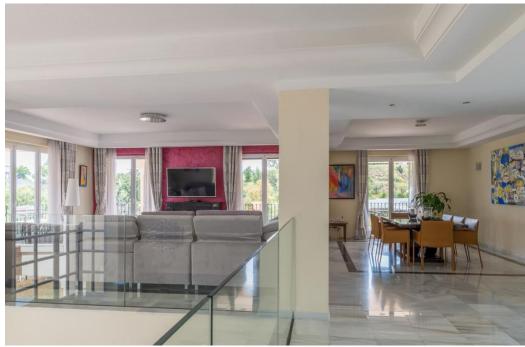

## Villa - Detached, La Mairena, Marbella

Ref: R4783342 - 2.495.000 €

beds: 6

baths: 6

built: 798m2

plot: 3200m2

Located in beautiful La Mairena, Elviria on the East side of Marbella, this majestic 6 Bedroom and 6 Bathroom Villa is simply superb. Its huge plot of 3200m2 is completely flat, yet on an elevated position with spectacular, unobstructed views. It has been completely renovated and features undefloor heating with gas, air conditioning... all in the best qualities. The layout is also very versatile: The garden level, for example has a separate entrance that leads you to 2 ensuite bedrooms + a lounge/bar/kitchen. The villa also has a completely separate 1 bedroom guest house, with kitchen and bathroom and lounge. Viewing is highly recommended; this is a beautiful home and offers fantastic value. Villa. La Mairena, Costa del Sol. 5 Bedrooms, 6 Bathrooms, Built 798 m<sup>2</sup>, Terrace 248 m<sup>2</sup>, Garden/Plot 3200 m<sup>2</sup>. Setting : Mountain Pueblo, Close To Sea, Close To Forest. Orientation : East, South East. Condition : Excellent, Recently Renovated. Pool : Private. Climate Control : Pre Installed A/C, Hot A/C, Cold A/C, Fireplace, U/F Heating. Views : Sea, Mountain, Golf, Panoramic, Garden, Pool, Forest. Features : Fitted Wardrobes, Private Terrace, Satellite TV, Fiber Internet, Gym, Games Room, Guest Apartment, Storage Room, Utility Room, Ensuite Bathroom, Marble Flooring, Jacuzzi, Barbeque, Double Glazing. Furniture : Optional. Kitchen : Fully Fitted. Garden : Private. Security : Alarm System. Parking : Garage, More Than One. Category : Luxury.