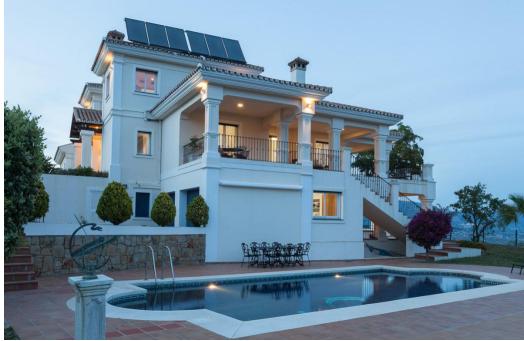

## Villa - Detached, La Mairena, Marbella

Ref: R4783342 - 2.495.000 €

beds: 6

baths: 6

built: 798m2

plot: 3200m2

Located in beautiful La Mairena, Elviria on the East side of Marbella, this majestic 6 Bedroom and 6 Bathroom Villa is simply superb. Its huge plot of 3200m2 is completely flat, yet on an elevated position with spectacular, unobstructed views. It has been completely renovated and features undefloor heating with gas, air conditioning... all in the best qualities. The layout is also very versatile: The garden level, for example has a separate entrance that leads you to 2 ensuite bedrooms + a lounge/bar/kitchen. The villa also has a completely separate 1 bedroom guest house, with kitchen and bathroom and lounge. Viewing is highly recommended; this is a beautiful home and offers fantastic value. Villa. La Mairena, Costa del Sol. 5 Bedrooms, 6 Bathrooms, Built 798 m<sup>2</sup>, Terrace 248 m<sup>2</sup>, Garden/Plot 3200 m<sup>2</sup>. Setting : Mountain Pueblo, Close To Sea, Close To Forest. Orientation : East, South East. Condition : Excellent, Recently Renovated. Pool : Private. Climate Control : Pre Installed A/C, Hot A/C, Cold A/C, Fireplace, U/F Heating. Views : Sea, Mountain, Golf, Panoramic, Garden, Pool, Forest. Features : Fitted Wardrobes, Private Terrace, Satellite TV, Fiber Internet, Gym, Games Room, Guest Apartment, Storage Room, Utility Room, Ensuite Bathroom, Marble Flooring, Jacuzzi, Barbeque, Double Glazing. Furniture : Optional. Kitchen : Fully Fitted. Garden : Private. Security : Alarm System. Parking : Garage, More Than One. Category : Luxury.