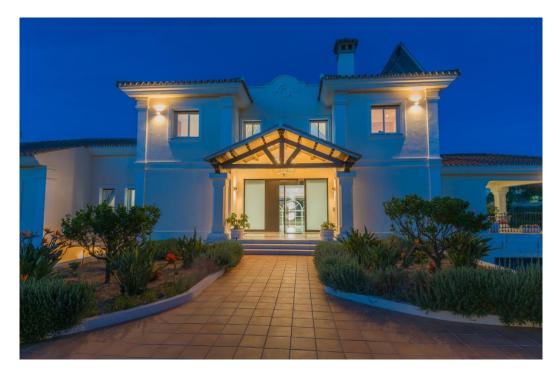

## Villa - Detached, La Mairena, Marbella

Ref: R4783342 - 2.495.000 €

beds: 6

baths: 6

built: 798m2

plot: 3200m2

Located in beautiful La Mairena, Elviria on the East side of Marbella, this majestic 6 Bedroom and 6 Bathroom Villa is simply superb. Its huge plot of 3200m2 is completely flat, yet on an elevated position with spectacular, unobstructed views. It has been completely renovated and features undefloor heating with gas, air conditioning... all in the best qualities. The layout is also very versatile: The garden level, for example has a separate entrance that leads you to 2 ensuite bedrooms + a lounge/bar/kitchen. The villa also has a completely separate 1 bedroom guest house, with kitchen and bathroom and lounge. Viewing is highly recommended; this is a beautiful home and offers fantastic value. Villa. La Mairena, Costa del Sol. 5 Bedrooms, 6 Bathrooms, Built 798 m<sup>2</sup>, Terrace 248 m<sup>2</sup>, Garden/Plot 3200 m<sup>2</sup>. Setting : Mountain Pueblo, Close To Sea, Close To Forest. Orientation : East, South East. Condition : Excellent, Recently Renovated. Pool : Private. Climate Control : Pre Installed A/C, Hot A/C, Cold A/C, Fireplace, U/F Heating. Views : Sea, Mountain, Golf, Panoramic, Garden, Pool, Forest. Features : Fitted Wardrobes, Private Terrace, Satellite TV, Fiber Internet, Gym, Games Room, Guest Apartment, Storage Room, Utility Room, Ensuite Bathroom, Marble Flooring, Jacuzzi, Barbeque, Double Glazing. Furniture : Optional. Kitchen : Fully Fitted. Garden : Private. Security : Alarm System. Parking : Garage, More Than One. Category : Luxury.