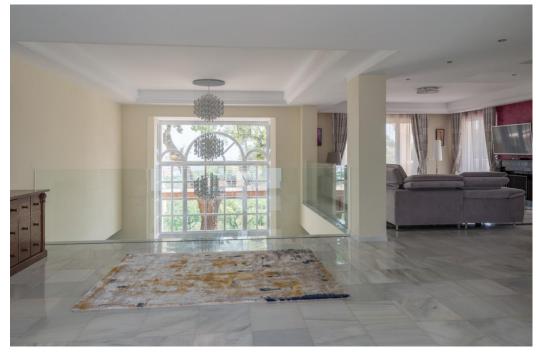

## Villa - Detached, La Mairena, Marbella

Ref: R4783342 - 2.495.000 €

beds: 6

baths: 6

built: 798m2

plot: 3200m2

Located in beautiful La Mairena, Elviria on the East side of Marbella, this majestic 6 Bedroom and 6 Bathroom Villa is simply superb. Its huge plot of 3200m2 is completely flat, yet on an elevated position with spectacular, unobstructed views. It has been completely renovated and features undefloor heating with gas, air conditioning... all in the best qualities. The layout is also very versatile: The garden level, for example has a separate entrance that leads you to 2 ensuite bedrooms + a lounge/bar/kitchen. The villa also has a completely separate 1 bedroom guest house, with kitchen and bathroom and lounge. Viewing is highly recommended; this is a beautiful home and offers fantastic value. Villa. La Mairena, Costa del Sol. 5 Bedrooms, 6 Bathrooms, Built 798 m<sup>2</sup>, Terrace 248 m<sup>2</sup>, Garden/Plot 3200 m<sup>2</sup>. Setting : Mountain Pueblo, Close To Sea, Close To Forest. Orientation : East, South East. Condition : Excellent, Recently Renovated. Pool : Private. Climate Control : Pre Installed A/C, Hot A/C, Cold A/C, Fireplace, U/F Heating. Views : Sea, Mountain, Golf, Panoramic, Garden, Pool, Forest. Features : Fitted Wardrobes, Private Terrace, Satellite TV, Fiber Internet, Gym, Games Room, Guest Apartment, Storage Room, Utility Room, Ensuite Bathroom, Marble Flooring, Jacuzzi, Barbeque, Double Glazing. Furniture : Optional. Kitchen : Fully Fitted. Garden : Private. Security : Alarm System. Parking : Garage, More Than One. Category : Luxury.