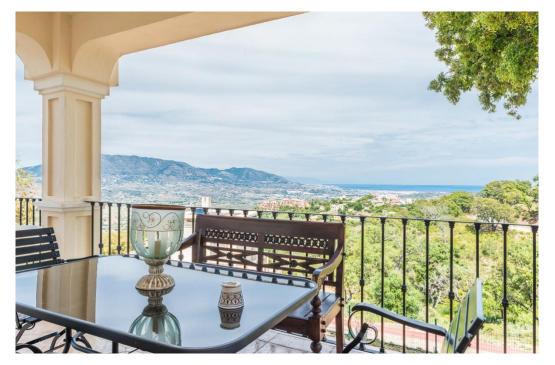

## Villa - Detached, La Mairena, Marbella

Ref: R4783342 - 2.495.000 €

beds: 6

baths: 6

built: 798m2

plot: 3200m2

Located in beautiful La Mairena, Elviria on the East side of Marbella, this majestic 6 Bedroom and 6 Bathroom Villa is simply superb. Its huge plot of 3200m2 is completely flat, yet on an elevated position with spectacular, unobstructed views. It has been completely renovated and features undefloor heating with gas, air conditioning... all in the best qualities. The layout is also very versatile: The garden level, for example has a separate entrance that leads you to 2 ensuite bedrooms + a lounge/bar/kitchen. The villa also has a completely separate 1 bedroom guest house, with kitchen and bathroom and lounge. Viewing is highly recommended; this is a beautiful home and offers fantastic value. Villa. La Mairena, Costa del Sol. 5 Bedrooms, 6 Bathrooms, Built 798 m<sup>2</sup>, Terrace 248 m<sup>2</sup>, Garden/Plot 3200 m<sup>2</sup>. Setting : Mountain Pueblo, Close To Sea, Close To Forest. Orientation : East, South East. Condition : Excellent, Recently Renovated. Pool : Private. Climate Control : Pre Installed A/C, Hot A/C, Cold A/C, Fireplace, U/F Heating. Views : Sea, Mountain, Golf, Panoramic, Garden, Pool, Forest. Features : Fitted Wardrobes, Private Terrace, Satellite TV, Fiber Internet, Gym, Games Room, Guest Apartment, Storage Room, Utility Room, Ensuite Bathroom, Marble Flooring, Jacuzzi, Barbeque, Double Glazing. Furniture : Optional. Kitchen : Fully Fitted. Garden : Private. Security : Alarm System. Parking : Garage, More Than One. Category : Luxury.