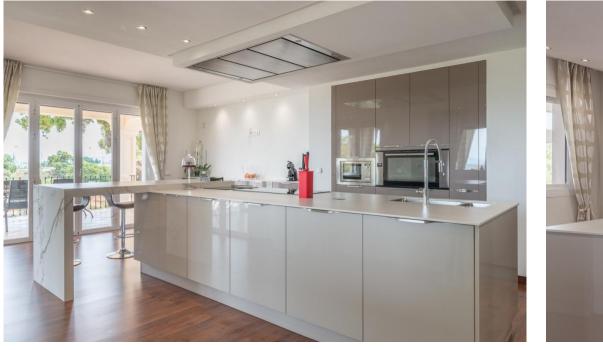

## Villa - Detached, La Mairena, Marbella

Ref: R4783342 - 2.495.000 €

beds: 6

baths: 6

built: 798m2

plot: 3200m2

Located in beautiful La Mairena, Elviria on the East side of Marbella, this majestic 6 Bedroom and 6 Bathroom Villa is simply superb. Its huge plot of 3200m2 is completely flat, yet on an elevated position with spectacular, unobstructed views. It has been completely renovated and features undefloor heating with gas, air conditioning... all in the best qualities. The layout is also very versatile: The garden level, for example has a separate entrance that leads you to 2 ensuite bedrooms + a lounge/bar/kitchen. The villa also has a completely separate 1 bedroom guest house, with kitchen and bathroom and lounge. Viewing is highly recommended; this is a beautiful home and offers fantastic value. Villa. La Mairena, Costa del Sol. 5 Bedrooms, 6 Bathrooms, Built 798 m<sup>2</sup>, Terrace 248 m<sup>2</sup>, Garden/Plot 3200 m<sup>2</sup>. Setting : Mountain Pueblo, Close To Sea, Close To Forest. Orientation : East, South East. Condition : Excellent, Recently Renovated. Pool : Private. Climate Control : Pre Installed A/C, Hot A/C, Cold A/C, Fireplace, U/F Heating. Views : Sea, Mountain, Golf, Panoramic, Garden, Pool, Forest. Features : Fitted Wardrobes, Private Terrace, Satellite TV, Fiber Internet, Gym, Games Room, Guest Apartment, Storage Room, Utility Room, Ensuite Bathroom, Marble Flooring, Jacuzzi, Barbeque, Double Glazing. Furniture : Optional. Kitchen : Fully Fitted. Garden : Private. Security : Alarm System. Parking : Garage, More Than One. Category : Luxury.