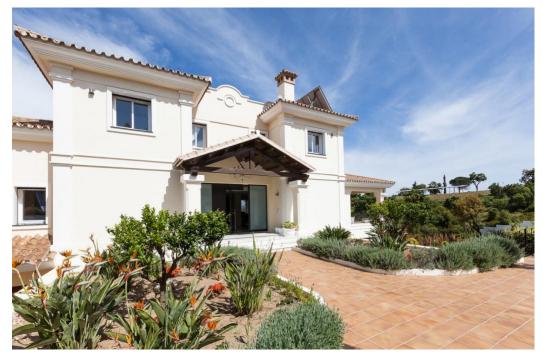

## Villa - Detached, La Mairena, Marbella

Ref: R4783342 - 2.495.000 €

beds: 6

baths: 6

built: 798m2

plot: 3200m2

Located in beautiful La Mairena, Elviria on the East side of Marbella, this majestic 6 Bedroom and 6 Bathroom Villa is simply superb. Its huge plot of 3200m2 is completely flat, yet on an elevated position with spectacular, unobstructed views. It has been completely renovated and features undefloor heating with gas, air conditioning... all in the best qualities. The layout is also very versatile: The garden level, for example has a separate entrance that leads you to 2 ensuite bedrooms + a lounge/bar/kitchen. The villa also has a completely separate 1 bedroom guest house, with kitchen and bathroom and lounge. Viewing is highly recommended; this is a beautiful home and offers fantastic value. Villa. La Mairena, Costa del Sol. 5 Bedrooms, 6 Bathrooms, Built 798 m<sup>2</sup>, Terrace 248 m<sup>2</sup>, Garden/Plot 3200 m<sup>2</sup>. Setting : Mountain Pueblo, Close To Sea, Close To Forest. Orientation : East, South East. Condition : Excellent, Recently Renovated. Pool : Private. Climate Control : Pre Installed A/C, Hot A/C, Cold A/C, Fireplace, U/F Heating. Views : Sea, Mountain, Golf, Panoramic, Garden, Pool, Forest. Features : Fitted Wardrobes, Private Terrace, Satellite TV, Fiber Internet, Gym, Games Room, Guest Apartment, Storage Room, Utility Room, Ensuite Bathroom, Marble Flooring, Jacuzzi, Barbeque, Double Glazing. Furniture : Optional. Kitchen : Fully Fitted. Garden : Private. Security : Alarm System. Parking : Garage, More Than One. Category : Luxury.