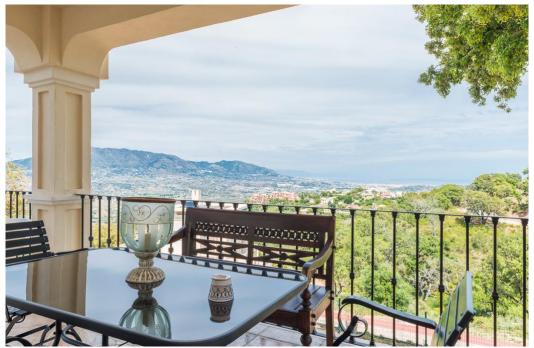

## Villa - Detached, La Mairena, Marbella

Ref: R4783342 - 2.495.000 €

beds: 6

baths: 6

built: 798m2

plot: 3200m2

Located in beautiful La Mairena, Elviria on the East side of Marbella, this majestic 6 Bedroom and 6 Bathroom Villa is simply superb. Its huge plot of 3200m2 is completely flat, yet on an elevated position with spectacular, unobstructed views. It has been completely renovated and features undefloor heating with gas, air conditioning... all in the best qualities. The layout is also very versatile: The garden level, for example has a separate entrance that leads you to 2 ensuite bedrooms + a lounge/bar/kitchen. The villa also has a completely separate 1 bedroom guest house, with kitchen and bathroom and lounge. Viewing is highly recommended; this is a beautiful home and offers fantastic value. Villa. La Mairena, Costa del Sol. 5 Bedrooms, 6 Bathrooms, Built 798 m<sup>2</sup>, Terrace 248 m<sup>2</sup>, Garden/Plot 3200 m<sup>2</sup>. Setting : Mountain Pueblo, Close To Sea, Close To Forest. Orientation : East, South East. Condition : Excellent, Recently Renovated. Pool : Private. Climate Control : Pre Installed A/C, Hot A/C, Cold A/C, Fireplace, U/F Heating. Views : Sea, Mountain, Golf, Panoramic, Garden, Pool, Forest. Features : Fitted Wardrobes, Private Terrace, Satellite TV, Fiber Internet, Gym, Games Room, Guest Apartment, Storage Room, Utility Room, Ensuite Bathroom, Marble Flooring, Jacuzzi, Barbeque, Double Glazing. Furniture : Optional. Kitchen : Fully Fitted. Garden : Private. Security : Alarm System. Parking : Garage, More Than One. Category : Luxury.