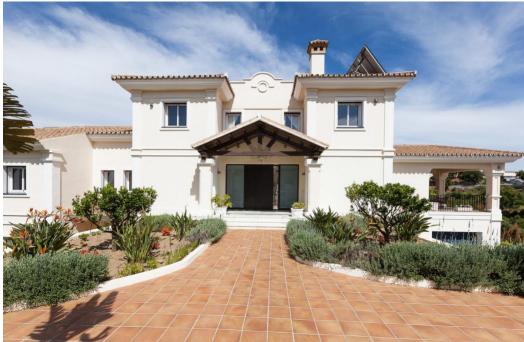

## Villa - Detached, La Mairena, Marbella

Ref: R4783342 - 2.495.000 €

beds: 6

baths: 6

built: 798m2

plot: 3200m2

Located in beautiful La Mairena, Elviria on the East side of Marbella, this majestic 6 Bedroom and 6 Bathroom Villa is simply superb. Its huge plot of 3200m2 is completely flat, yet on an elevated position with spectacular, unobstructed views. It has been completely renovated and features undefloor heating with gas, air conditioning... all in the best qualities. The layout is also very versatile: The garden level, for example has a separate entrance that leads you to 2 ensuite bedrooms + a lounge/bar/kitchen. The villa also has a completely separate 1 bedroom guest house, with kitchen and bathroom and lounge. Viewing is highly recommended; this is a beautiful home and offers fantastic value. Villa. La Mairena, Costa del Sol. 5 Bedrooms, 6 Bathrooms, Built 798 m<sup>2</sup>, Terrace 248 m<sup>2</sup>, Garden/Plot 3200 m<sup>2</sup>. Setting : Mountain Pueblo, Close To Sea, Close To Forest. Orientation : East, South East. Condition : Excellent, Recently Renovated. Pool : Private. Climate Control : Pre Installed A/C, Hot A/C, Cold A/C, Fireplace, U/F Heating. Views : Sea, Mountain, Golf, Panoramic, Garden, Pool, Forest. Features : Fitted Wardrobes, Private Terrace, Satellite TV, Fiber Internet, Gym, Games Room, Guest Apartment, Storage Room, Utility Room, Ensuite Bathroom, Marble Flooring, Jacuzzi, Barbeque, Double Glazing. Furniture : Optional. Kitchen : Fully Fitted. Garden : Private. Security : Alarm System. Parking : Garage, More Than One. Category : Luxury.