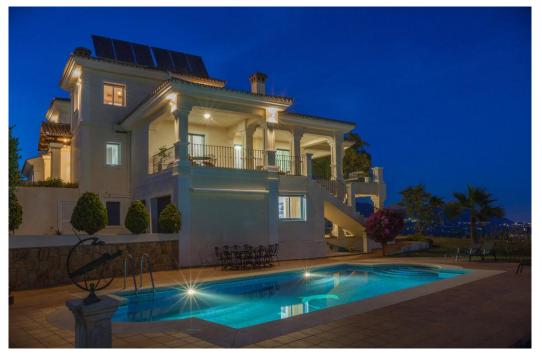

## Villa - Detached, La Mairena, Marbella

Ref: R4783342 - 2.495.000 €

beds: 6

baths: 6

built: 798m2

plot: 3200m2

Located in beautiful La Mairena, Elviria on the East side of Marbella, this majestic 6 Bedroom and 6 Bathroom Villa is simply superb. Its huge plot of 3200m2 is completely flat, yet on an elevated position with spectacular, unobstructed views. It has been completely renovated and features undefloor heating with gas, air conditioning... all in the best qualities. The layout is also very versatile: The garden level, for example has a separate entrance that leads you to 2 ensuite bedrooms + a lounge/bar/kitchen. The villa also has a completely separate 1 bedroom guest house, with kitchen and bathroom and lounge. Viewing is highly recommended; this is a beautiful home and offers fantastic value. Villa. La Mairena, Costa del Sol. 5 Bedrooms, 6 Bathrooms, Built 798 m<sup>2</sup>, Terrace 248 m<sup>2</sup>, Garden/Plot 3200 m<sup>2</sup>. Setting : Mountain Pueblo, Close To Sea, Close To Forest. Orientation : East, South East. Condition : Excellent, Recently Renovated. Pool : Private. Climate Control : Pre Installed A/C, Hot A/C, Cold A/C, Fireplace, U/F Heating. Views : Sea, Mountain, Golf, Panoramic, Garden, Pool, Forest. Features : Fitted Wardrobes, Private Terrace, Satellite TV, Fiber Internet, Gym, Games Room, Guest Apartment, Storage Room, Utility Room, Ensuite Bathroom, Marble Flooring, Jacuzzi, Barbeque, Double Glazing. Furniture : Optional. Kitchen : Fully Fitted. Garden : Private. Security : Alarm System. Parking : Garage, More Than One. Category : Luxury.