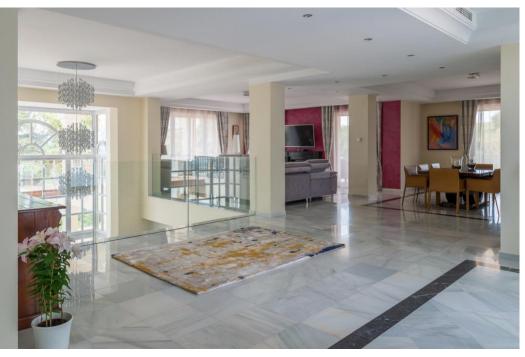

## Villa - Detached, La Mairena, Marbella

Ref: R4783342 - 2.495.000 €

beds: 6

baths: 6

built: 798m2

plot: 3200m2

Located in beautiful La Mairena, Elviria on the East side of Marbella, this majestic 6 Bedroom and 6 Bathroom Villa is simply superb. Its huge plot of 3200m2 is completely flat, yet on an elevated position with spectacular, unobstructed views. It has been completely renovated and features undefloor heating with gas, air conditioning... all in the best qualities. The layout is also very versatile: The garden level, for example has a separate entrance that leads you to 2 ensuite bedrooms + a lounge/bar/kitchen. The villa also has a completely separate 1 bedroom guest house, with kitchen and bathroom and lounge. Viewing is highly recommended; this is a beautiful home and offers fantastic value. Villa. La Mairena, Costa del Sol. 5 Bedrooms, 6 Bathrooms, Built 798 m<sup>2</sup>, Terrace 248 m<sup>2</sup>, Garden/Plot 3200 m<sup>2</sup>. Setting : Mountain Pueblo, Close To Sea, Close To Forest. Orientation : East, South East. Condition : Excellent, Recently Renovated. Pool : Private. Climate Control : Pre Installed A/C, Hot A/C, Cold A/C, Fireplace, U/F Heating. Views : Sea, Mountain, Golf, Panoramic, Garden, Pool, Forest. Features : Fitted Wardrobes, Private Terrace, Satellite TV, Fiber Internet, Gym, Games Room, Guest Apartment, Storage Room, Utility Room, Ensuite Bathroom, Marble Flooring, Jacuzzi, Barbeque, Double Glazing. Furniture : Optional. Kitchen : Fully Fitted. Garden : Private. Security : Alarm System. Parking : Garage, More Than One. Category : Luxury.