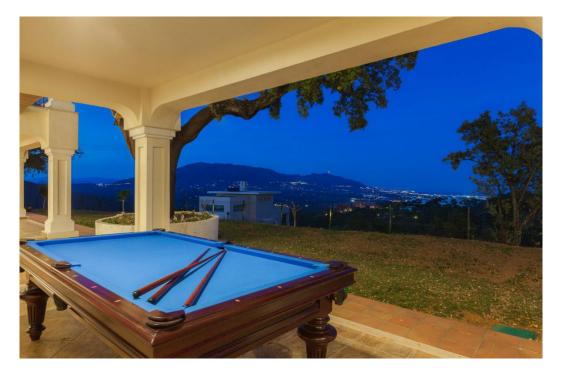

## Villa - Detached, La Mairena, Marbella

Ref: R4783342 - 2.495.000 €

beds: 6

baths: 6

built: 798m2

plot: 3200m2

Located in beautiful La Mairena, Elviria on the East side of Marbella, this majestic 6 Bedroom and 6 Bathroom Villa is simply superb. Its huge plot of 3200m2 is completely flat, yet on an elevated position with spectacular, unobstructed views. It has been completely renovated and features undefloor heating with gas, air conditioning... all in the best qualities. The layout is also very versatile: The garden level, for example has a separate entrance that leads you to 2 ensuite bedrooms + a lounge/bar/kitchen. The villa also has a completely separate 1 bedroom guest house, with kitchen and bathroom and lounge. Viewing is highly recommended; this is a beautiful home and offers fantastic value. Villa. La Mairena, Costa del Sol. 5 Bedrooms, 6 Bathrooms, Built 798 m<sup>2</sup>, Terrace 248 m<sup>2</sup>, Garden/Plot 3200 m<sup>2</sup>. Setting : Mountain Pueblo, Close To Sea, Close To Forest. Orientation : East, South East. Condition : Excellent, Recently Renovated. Pool : Private. Climate Control : Pre Installed A/C, Hot A/C, Cold A/C, Fireplace, U/F Heating. Views : Sea, Mountain, Golf, Panoramic, Garden, Pool, Forest. Features : Fitted Wardrobes, Private Terrace, Satellite TV, Fiber Internet, Gym, Games Room, Guest Apartment, Storage Room, Utility Room, Ensuite Bathroom, Marble Flooring, Jacuzzi, Barbeque, Double Glazing. Furniture : Optional. Kitchen : Fully Fitted. Garden : Private. Security : Alarm System. Parking : Garage, More Than One. Category : Luxury.