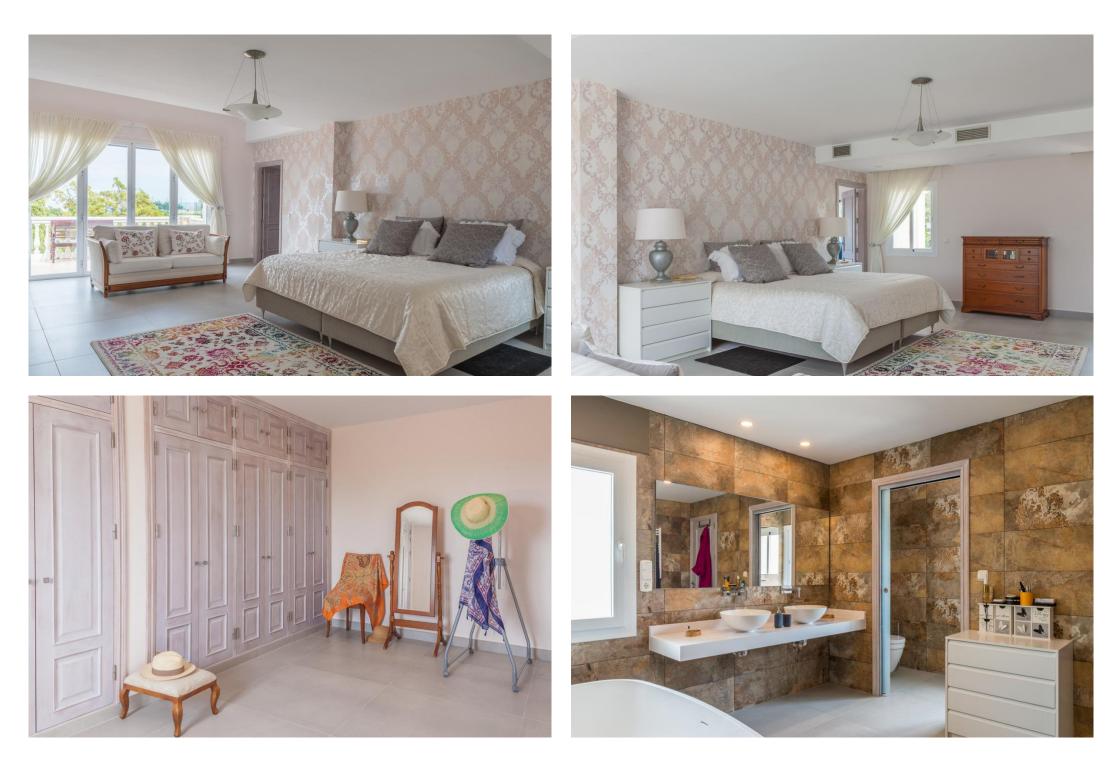

## Villa - Detached, La Mairena, Marbella

Ref: R4783342 - 2.495.000 €

beds: 6

baths: 6

built: 798m2

plot: 3200m2

Located in beautiful La Mairena, Elviria on the East side of Marbella, this majestic 6 Bedroom and 6 Bathroom Villa is simply superb. Its huge plot of 3200m2 is completely flat, yet on an elevated position with spectacular, unobstructed views. It has been completely renovated and features undefloor heating with gas, air conditioning... all in the best qualities. The layout is also very versatile: The garden level, for example has a separate entrance that leads you to 2 ensuite bedrooms + a lounge/bar/kitchen. The villa also has a completely separate 1 bedroom guest house, with kitchen and bathroom and lounge. Viewing is highly recommended; this is a beautiful home and offers fantastic value. Villa. La Mairena, Costa del Sol. 5 Bedrooms, 6 Bathrooms, Built 798 m<sup>2</sup>, Terrace 248 m<sup>2</sup>, Garden/Plot 3200 m<sup>2</sup>. Setting : Mountain Pueblo, Close To Sea, Close To Forest. Orientation : East, South East. Condition : Excellent, Recently Renovated. Pool : Private. Climate Control : Pre Installed A/C, Hot A/C, Cold A/C, Fireplace, U/F Heating. Views : Sea, Mountain, Golf, Panoramic, Garden, Pool, Forest. Features : Fitted Wardrobes, Private Terrace, Satellite TV, Fiber Internet, Gym, Games Room, Guest Apartment, Storage Room, Utility Room, Ensuite Bathroom, Marble Flooring, Jacuzzi, Barbeque, Double Glazing. Furniture : Optional. Kitchen : Fully Fitted. Garden : Private. Security : Alarm System. Parking : Garage, More Than One. Category : Luxury.