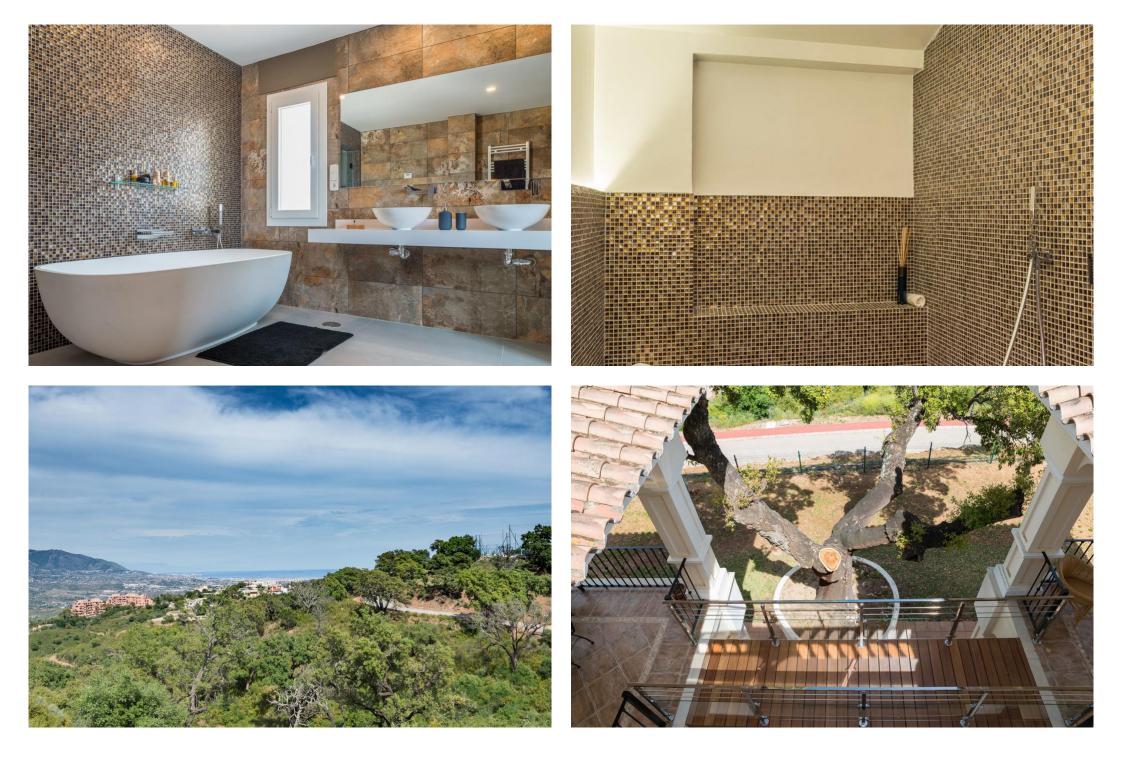

## Villa - Detached, La Mairena, Marbella

Ref: R4783342 - 2.495.000 €

beds: 6

baths: 6

built: 798m2

plot: 3200m2

Located in beautiful La Mairena, Elviria on the East side of Marbella, this majestic 6 Bedroom and 6 Bathroom Villa is simply superb. Its huge plot of 3200m2 is completely flat, yet on an elevated position with spectacular, unobstructed views. It has been completely renovated and features undefloor heating with gas, air conditioning... all in the best qualities. The layout is also very versatile: The garden level, for example has a separate entrance that leads you to 2 ensuite bedrooms + a lounge/bar/kitchen. The villa also has a completely separate 1 bedroom guest house, with kitchen and bathroom and lounge. Viewing is highly recommended; this is a beautiful home and offers fantastic value. Villa. La Mairena, Costa del Sol. 5 Bedrooms, 6 Bathrooms, Built 798 m<sup>2</sup>, Terrace 248 m<sup>2</sup>, Garden/Plot 3200 m<sup>2</sup>. Setting : Mountain Pueblo, Close To Sea, Close To Forest. Orientation : East, South East. Condition : Excellent, Recently Renovated. Pool : Private. Climate Control : Pre Installed A/C, Hot A/C, Cold A/C, Fireplace, U/F Heating. Views : Sea, Mountain, Golf, Panoramic, Garden, Pool, Forest. Features : Fitted Wardrobes, Private Terrace, Satellite TV, Fiber Internet, Gym, Games Room, Guest Apartment, Storage Room, Utility Room, Ensuite Bathroom, Marble Flooring, Jacuzzi, Barbeque, Double Glazing. Furniture : Optional. Kitchen : Fully Fitted. Garden : Private. Security : Alarm System. Parking : Garage, More Than One. Category : Luxury.