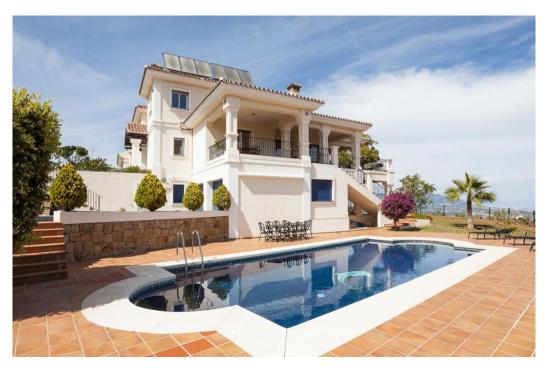

## Villa - Detached, La Mairena, Marbella

Ref: R4783342 - 2.495.000 €

beds: 6

baths: 6

built: 798m2

plot: 3200m2

Located in beautiful La Mairena, Elviria on the East side of Marbella, this majestic 6 Bedroom and 6 Bathroom Villa is simply superb. Its huge plot of 3200m2 is completely flat, yet on an elevated position with spectacular, unobstructed views. It has been completely renovated and features undefloor heating with gas, air conditioning... all in the best qualities. The layout is also very versatile: The garden level, for example has a separate entrance that leads you to 2 ensuite bedrooms + a lounge/bar/kitchen. The villa also has a completely separate 1 bedroom guest house, with kitchen and bathroom and lounge. Viewing is highly recommended; this is a beautiful home and offers fantastic value. Villa. La Mairena, Costa del Sol. 5 Bedrooms, 6 Bathrooms, Built 798 m<sup>2</sup>, Terrace 248 m<sup>2</sup>, Garden/Plot 3200 m<sup>2</sup>. Setting : Mountain Pueblo, Close To Sea, Close To Forest. Orientation : East, South East. Condition : Excellent, Recently Renovated. Pool : Private. Climate Control : Pre Installed A/C, Hot A/C, Cold A/C, Fireplace, U/F Heating. Views : Sea, Mountain, Golf, Panoramic, Garden, Pool, Forest. Features : Fitted Wardrobes, Private Terrace, Satellite TV, Fiber Internet, Gym, Games Room, Guest Apartment, Storage Room, Utility Room, Ensuite Bathroom, Marble Flooring, Jacuzzi, Barbeque, Double Glazing. Furniture : Optional. Kitchen : Fully Fitted. Garden : Private. Security : Alarm System. Parking : Garage, More Than One. Category : Luxury.