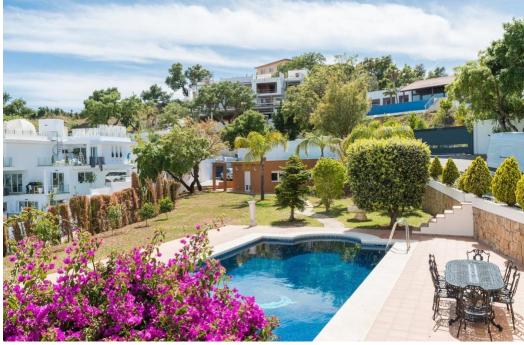

## Villa - Detached, La Mairena, Marbella

Ref: R4783342 - 2.495.000 €

beds: 6

baths: 6

built: 798m2

plot: 3200m2

Located in beautiful La Mairena, Elviria on the East side of Marbella, this majestic 6 Bedroom and 6 Bathroom Villa is simply superb. Its huge plot of 3200m2 is completely flat, yet on an elevated position with spectacular, unobstructed views. It has been completely renovated and features undefloor heating with gas, air conditioning... all in the best qualities. The layout is also very versatile: The garden level, for example has a separate entrance that leads you to 2 ensuite bedrooms + a lounge/bar/kitchen. The villa also has a completely separate 1 bedroom guest house, with kitchen and bathroom and lounge. Viewing is highly recommended; this is a beautiful home and offers fantastic value. Villa. La Mairena, Costa del Sol. 5 Bedrooms, 6 Bathrooms, Built 798 m<sup>2</sup>, Terrace 248 m<sup>2</sup>, Garden/Plot 3200 m<sup>2</sup>. Setting : Mountain Pueblo, Close To Sea, Close To Forest. Orientation : East, South East. Condition : Excellent, Recently Renovated. Pool : Private. Climate Control : Pre Installed A/C, Hot A/C, Cold A/C, Fireplace, U/F Heating. Views : Sea, Mountain, Golf, Panoramic, Garden, Pool, Forest. Features : Fitted Wardrobes, Private Terrace, Satellite TV, Fiber Internet, Gym, Games Room, Guest Apartment, Storage Room, Utility Room, Ensuite Bathroom, Marble Flooring, Jacuzzi, Barbeque, Double Glazing. Furniture : Optional. Kitchen : Fully Fitted. Garden : Private. Security : Alarm System. Parking : Garage, More Than One. Category : Luxury.