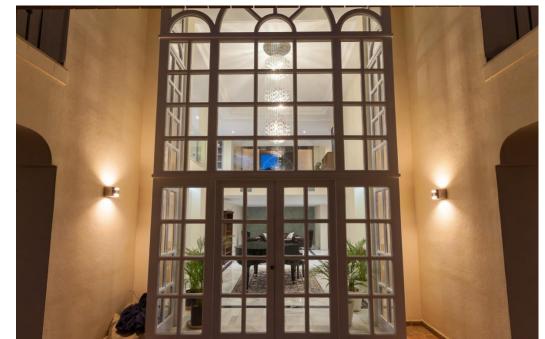

## Villa - Detached, La Mairena, Marbella

Ref: R4783342 - 2.495.000 €

beds: 6

baths: 6

built: 798m2

plot: 3200m2

Located in beautiful La Mairena, Elviria on the East side of Marbella, this majestic 6 Bedroom and 6 Bathroom Villa is simply superb. Its huge plot of 3200m2 is completely flat, yet on an elevated position with spectacular, unobstructed views. It has been completely renovated and features undefloor heating with gas, air conditioning... all in the best qualities. The layout is also very versatile: The garden level, for example has a separate entrance that leads you to 2 ensuite bedrooms + a lounge/bar/kitchen. The villa also has a completely separate 1 bedroom guest house, with kitchen and bathroom and lounge. Viewing is highly recommended; this is a beautiful home and offers fantastic value. Villa. La Mairena, Costa del Sol. 5 Bedrooms, 6 Bathrooms, Built 798 m<sup>2</sup>, Terrace 248 m<sup>2</sup>, Garden/Plot 3200 m<sup>2</sup>. Setting : Mountain Pueblo, Close To Sea, Close To Forest. Orientation : East, South East. Condition : Excellent, Recently Renovated. Pool : Private. Climate Control : Pre Installed A/C, Hot A/C, Cold A/C, Fireplace, U/F Heating. Views : Sea, Mountain, Golf, Panoramic, Garden, Pool, Forest. Features : Fitted Wardrobes, Private Terrace, Satellite TV, Fiber Internet, Gym, Games Room, Guest Apartment, Storage Room, Utility Room, Ensuite Bathroom, Marble Flooring, Jacuzzi, Barbeque, Double Glazing. Furniture : Optional. Kitchen : Fully Fitted. Garden : Private. Security : Alarm System. Parking : Garage, More Than One. Category : Luxury.