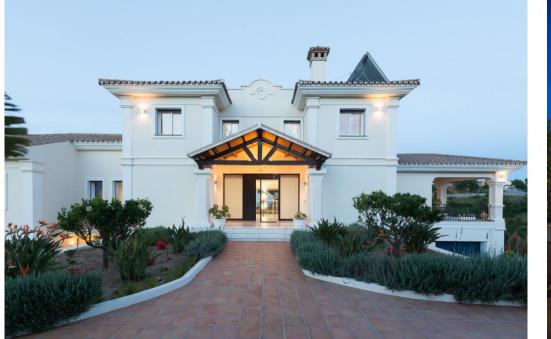

## Villa - Detached, La Mairena, Marbella

Ref: R4783342 - 2.495.000 €

beds: 6

baths: 6

built: 798m2

plot: 3200m2

Located in beautiful La Mairena, Elviria on the East side of Marbella, this majestic 6 Bedroom and 6 Bathroom Villa is simply superb. Its huge plot of 3200m2 is completely flat, yet on an elevated position with spectacular, unobstructed views. It has been completely renovated and features undefloor heating with gas, air conditioning... all in the best qualities. The layout is also very versatile: The garden level, for example has a separate entrance that leads you to 2 ensuite bedrooms + a lounge/bar/kitchen. The villa also has a completely separate 1 bedroom guest house, with kitchen and bathroom and lounge. Viewing is highly recommended; this is a beautiful home and offers fantastic value. Villa. La Mairena, Costa del Sol. 5 Bedrooms, 6 Bathrooms, Built 798 m<sup>2</sup>, Terrace 248 m<sup>2</sup>, Garden/Plot 3200 m<sup>2</sup>. Setting : Mountain Pueblo, Close To Sea, Close To Forest. Orientation : East, South East. Condition : Excellent, Recently Renovated. Pool : Private. Climate Control : Pre Installed A/C, Hot A/C, Cold A/C, Fireplace, U/F Heating. Views : Sea, Mountain, Golf, Panoramic, Garden, Pool, Forest. Features : Fitted Wardrobes, Private Terrace, Satellite TV, Fiber Internet, Gym, Games Room, Guest Apartment, Storage Room, Utility Room, Ensuite Bathroom, Marble Flooring, Jacuzzi, Barbeque, Double Glazing. Furniture : Optional. Kitchen : Fully Fitted. Garden : Private. Security : Alarm System. Parking : Garage, More Than One. Category : Luxury.