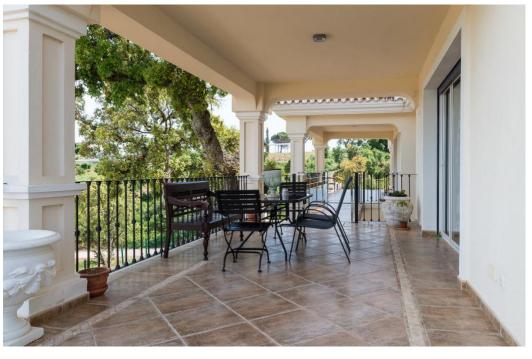

## Villa - Detached, La Mairena, Marbella

Ref: R4783342 - 2.495.000 €

beds: 6

baths: 6

built: 798m2

plot: 3200m2

Located in beautiful La Mairena, Elviria on the East side of Marbella, this majestic 6 Bedroom and 6 Bathroom Villa is simply superb. Its huge plot of 3200m2 is completely flat, yet on an elevated position with spectacular, unobstructed views. It has been completely renovated and features undefloor heating with gas, air conditioning... all in the best qualities. The layout is also very versatile: The garden level, for example has a separate entrance that leads you to 2 ensuite bedrooms + a lounge/bar/kitchen. The villa also has a completely separate 1 bedroom guest house, with kitchen and bathroom and lounge. Viewing is highly recommended; this is a beautiful home and offers fantastic value. Villa. La Mairena, Costa del Sol. 5 Bedrooms, 6 Bathrooms, Built 798 m<sup>2</sup>, Terrace 248 m<sup>2</sup>, Garden/Plot 3200 m<sup>2</sup>. Setting : Mountain Pueblo, Close To Sea, Close To Forest. Orientation : East, South East. Condition : Excellent, Recently Renovated. Pool : Private. Climate Control : Pre Installed A/C, Hot A/C, Cold A/C, Fireplace, U/F Heating. Views : Sea, Mountain, Golf, Panoramic, Garden, Pool, Forest. Features : Fitted Wardrobes, Private Terrace, Satellite TV, Fiber Internet, Gym, Games Room, Guest Apartment, Storage Room, Utility Room, Ensuite Bathroom, Marble Flooring, Jacuzzi, Barbeque, Double Glazing. Furniture : Optional. Kitchen : Fully Fitted. Garden : Private. Security : Alarm System. Parking : Garage, More Than One. Category : Luxury.