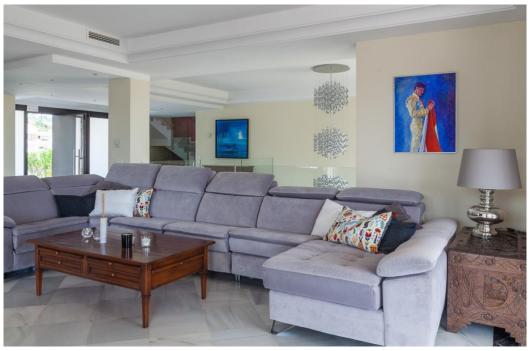

## Villa - Detached, La Mairena, Marbella

Ref: R4783342 - 2.495.000 €

beds: 6

baths: 6

built: 798m2

plot: 3200m2

Located in beautiful La Mairena, Elviria on the East side of Marbella, this majestic 6 Bedroom and 6 Bathroom Villa is simply superb. Its huge plot of 3200m2 is completely flat, yet on an elevated position with spectacular, unobstructed views. It has been completely renovated and features undefloor heating with gas, air conditioning... all in the best qualities. The layout is also very versatile: The garden level, for example has a separate entrance that leads you to 2 ensuite bedrooms + a lounge/bar/kitchen. The villa also has a completely separate 1 bedroom guest house, with kitchen and bathroom and lounge. Viewing is highly recommended; this is a beautiful home and offers fantastic value. Villa. La Mairena, Costa del Sol. 5 Bedrooms, 6 Bathrooms, Built 798 m<sup>2</sup>, Terrace 248 m<sup>2</sup>, Garden/Plot 3200 m<sup>2</sup>. Setting : Mountain Pueblo, Close To Sea, Close To Forest. Orientation : East, South East. Condition : Excellent, Recently Renovated. Pool : Private. Climate Control : Pre Installed A/C, Hot A/C, Cold A/C, Fireplace, U/F Heating. Views : Sea, Mountain, Golf, Panoramic, Garden, Pool, Forest. Features : Fitted Wardrobes, Private Terrace, Satellite TV, Fiber Internet, Gym, Games Room, Guest Apartment, Storage Room, Utility Room, Ensuite Bathroom, Marble Flooring, Jacuzzi, Barbeque, Double Glazing. Furniture : Optional. Kitchen : Fully Fitted. Garden : Private. Security : Alarm System. Parking : Garage, More Than One. Category : Luxury.