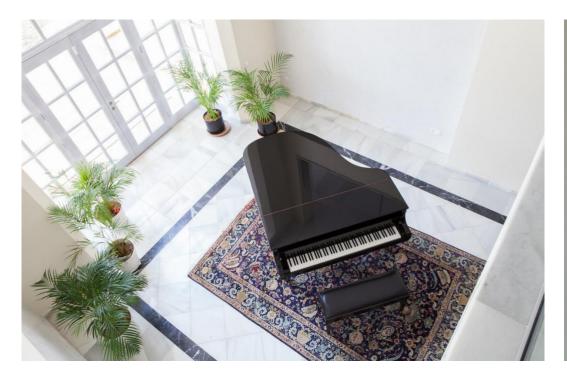

## Villa - Detached, La Mairena, Marbella

Ref: R4783342 - 2.495.000 €

beds: 6

baths: 6

built: 798m2

plot: 3200m2

Located in beautiful La Mairena, Elviria on the East side of Marbella, this majestic 6 Bedroom and 6 Bathroom Villa is simply superb. Its huge plot of 3200m2 is completely flat, yet on an elevated position with spectacular, unobstructed views. It has been completely renovated and features undefloor heating with gas, air conditioning... all in the best qualities. The layout is also very versatile: The garden level, for example has a separate entrance that leads you to 2 ensuite bedrooms + a lounge/bar/kitchen. The villa also has a completely separate 1 bedroom guest house, with kitchen and bathroom and lounge. Viewing is highly recommended; this is a beautiful home and offers fantastic value. Villa. La Mairena, Costa del Sol. 5 Bedrooms, 6 Bathrooms, Built 798 m<sup>2</sup>, Terrace 248 m<sup>2</sup>, Garden/Plot 3200 m<sup>2</sup>. Setting : Mountain Pueblo, Close To Sea, Close To Forest. Orientation : East, South East. Condition : Excellent, Recently Renovated. Pool : Private. Climate Control : Pre Installed A/C, Hot A/C, Cold A/C, Fireplace, U/F Heating. Views : Sea, Mountain, Golf, Panoramic, Garden, Pool, Forest. Features : Fitted Wardrobes, Private Terrace, Satellite TV, Fiber Internet, Gym, Games Room, Guest Apartment, Storage Room, Utility Room, Ensuite Bathroom, Marble Flooring, Jacuzzi, Barbeque, Double Glazing. Furniture : Optional. Kitchen : Fully Fitted. Garden : Private. Security : Alarm System. Parking : Garage, More Than One. Category : Luxury.