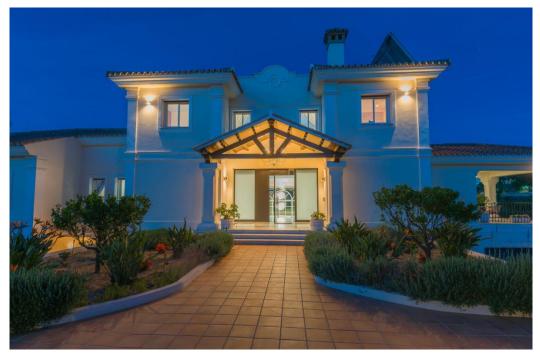

## Villa - Detached, La Mairena, Marbella

Ref: R4783342 - 2.495.000 €

beds: 6

baths: 6

built: 798m2

plot: 3200m2

Located in beautiful La Mairena, Elviria on the East side of Marbella, this majestic 6 Bedroom and 6 Bathroom Villa is simply superb. Its huge plot of 3200m2 is completely flat, yet on an elevated position with spectacular, unobstructed views. It has been completely renovated and features undefloor heating with gas, air conditioning... all in the best qualities. The layout is also very versatile: The garden level, for example has a separate entrance that leads you to 2 ensuite bedrooms + a lounge/bar/kitchen. The villa also has a completely separate 1 bedroom guest house, with kitchen and bathroom and lounge. Viewing is highly recommended; this is a beautiful home and offers fantastic value. Villa. La Mairena, Costa del Sol. 5 Bedrooms, 6 Bathrooms, Built 798 m<sup>2</sup>, Terrace 248 m<sup>2</sup>, Garden/Plot 3200 m<sup>2</sup>. Setting : Mountain Pueblo, Close To Sea, Close To Forest. Orientation : East, South East. Condition : Excellent, Recently Renovated. Pool : Private. Climate Control : Pre Installed A/C, Hot A/C, Cold A/C, Fireplace, U/F Heating. Views : Sea, Mountain, Golf, Panoramic, Garden, Pool, Forest. Features : Fitted Wardrobes, Private Terrace, Satellite TV, Fiber Internet, Gym, Games Room, Guest Apartment, Storage Room, Utility Room, Ensuite Bathroom, Marble Flooring, Jacuzzi, Barbeque, Double Glazing. Furniture : Optional. Kitchen : Fully Fitted. Garden : Private. Security : Alarm System. Parking : Garage, More Than One. Category : Luxury.