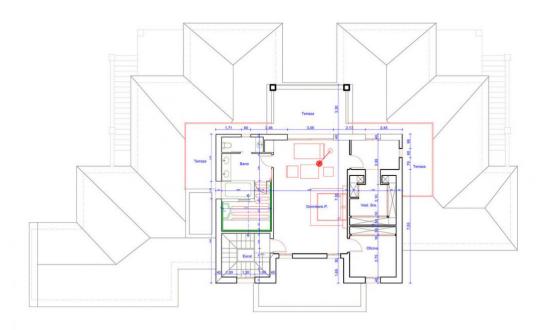

## Villa - Detached, La Mairena, Marbella

Ref: R4783342 - 2.495.000 €

beds: 6

baths: 6

built: 798m2

plot: 3200m2

Located in beautiful La Mairena, Elviria on the East side of Marbella, this majestic 6 Bedroom and 6 Bathroom Villa is simply superb. Its huge plot of 3200m2 is completely flat, yet on an elevated position with spectacular, unobstructed views. It has been completely renovated and features undefloor heating with gas, air conditioning... all in the best qualities. The layout is also very versatile: The garden level, for example has a separate entrance that leads you to 2 ensuite bedrooms + a lounge/bar/kitchen. The villa also has a completely separate 1 bedroom guest house, with kitchen and bathroom and lounge. Viewing is highly recommended; this is a beautiful home and offers fantastic value. Villa. La Mairena, Costa del Sol. 5 Bedrooms, 6 Bathrooms, Built 798 m<sup>2</sup>, Terrace 248 m<sup>2</sup>, Garden/Plot 3200 m<sup>2</sup>. Setting : Mountain Pueblo, Close To Sea, Close To Forest. Orientation : East, South East. Condition : Excellent, Recently Renovated. Pool : Private. Climate Control : Pre Installed A/C, Hot A/C, Cold A/C, Fireplace, U/F Heating. Views : Sea, Mountain, Golf, Panoramic, Garden, Pool, Forest. Features : Fitted Wardrobes, Private Terrace, Satellite TV, Fiber Internet, Gym, Games Room, Guest Apartment, Storage Room, Utility Room, Ensuite Bathroom, Marble Flooring, Jacuzzi, Barbeque, Double Glazing. Furniture : Optional. Kitchen : Fully Fitted. Garden : Private. Security : Alarm System. Parking : Garage, More Than One. Category : Luxury.