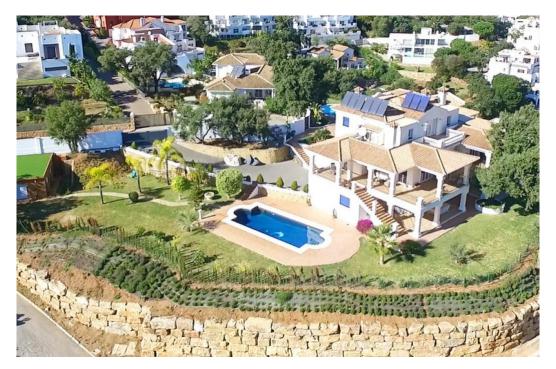

## Villa - Detached, La Mairena, Marbella

Ref: R4783342 - 2.495.000 €

beds: 6

baths: 6

built: 798m2

plot: 3200m2

Located in beautiful La Mairena, Elviria on the East side of Marbella, this majestic 6 Bedroom and 6 Bathroom Villa is simply superb. Its huge plot of 3200m2 is completely flat, yet on an elevated position with spectacular, unobstructed views. It has been completely renovated and features undefloor heating with gas, air conditioning... all in the best qualities. The layout is also very versatile: The garden level, for example has a separate entrance that leads you to 2 ensuite bedrooms + a lounge/bar/kitchen. The villa also has a completely separate 1 bedroom guest house, with kitchen and bathroom and lounge. Viewing is highly recommended; this is a beautiful home and offers fantastic value. Villa. La Mairena, Costa del Sol. 5 Bedrooms, 6 Bathrooms, Built 798 m<sup>2</sup>, Terrace 248 m<sup>2</sup>, Garden/Plot 3200 m<sup>2</sup>. Setting : Mountain Pueblo, Close To Sea, Close To Forest. Orientation : East, South East. Condition : Excellent, Recently Renovated. Pool : Private. Climate Control : Pre Installed A/C, Hot A/C, Cold A/C, Fireplace, U/F Heating. Views : Sea, Mountain, Golf, Panoramic, Garden, Pool, Forest. Features : Fitted Wardrobes, Private Terrace, Satellite TV, Fiber Internet, Gym, Games Room, Guest Apartment, Storage Room, Utility Room, Ensuite Bathroom, Marble Flooring, Jacuzzi, Barbeque, Double Glazing. Furniture : Optional. Kitchen : Fully Fitted. Garden : Private. Security : Alarm System. Parking : Garage, More Than One. Category : Luxury.