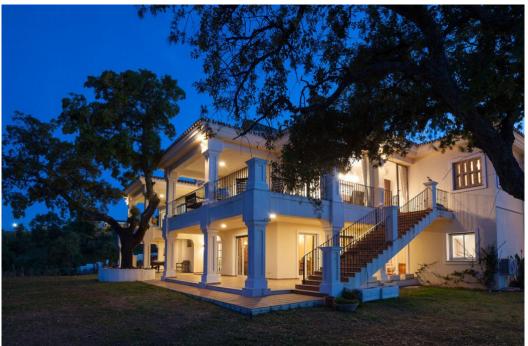

## Villa - Detached, La Mairena, Marbella

Ref: R4783342 - 2.495.000 €

beds: 6

baths: 6

built: 798m2

plot: 3200m2

Located in beautiful La Mairena, Elviria on the East side of Marbella, this majestic 6 Bedroom and 6 Bathroom Villa is simply superb. Its huge plot of 3200m2 is completely flat, yet on an elevated position with spectacular, unobstructed views. It has been completely renovated and features undefloor heating with gas, air conditioning... all in the best qualities. The layout is also very versatile: The garden level, for example has a separate entrance that leads you to 2 ensuite bedrooms + a lounge/bar/kitchen. The villa also has a completely separate 1 bedroom guest house, with kitchen and bathroom and lounge. Viewing is highly recommended; this is a beautiful home and offers fantastic value. Villa. La Mairena, Costa del Sol. 5 Bedrooms, 6 Bathrooms, Built 798 m<sup>2</sup>, Terrace 248 m<sup>2</sup>, Garden/Plot 3200 m<sup>2</sup>. Setting : Mountain Pueblo, Close To Sea, Close To Forest. Orientation : East, South East. Condition : Excellent, Recently Renovated. Pool : Private. Climate Control : Pre Installed A/C, Hot A/C, Cold A/C, Fireplace, U/F Heating. Views : Sea, Mountain, Golf, Panoramic, Garden, Pool, Forest. Features : Fitted Wardrobes, Private Terrace, Satellite TV, Fiber Internet, Gym, Games Room, Guest Apartment, Storage Room, Utility Room, Ensuite Bathroom, Marble Flooring, Jacuzzi, Barbeque, Double Glazing. Furniture : Optional. Kitchen : Fully Fitted. Garden : Private. Security : Alarm System. Parking : Garage, More Than One. Category : Luxury.