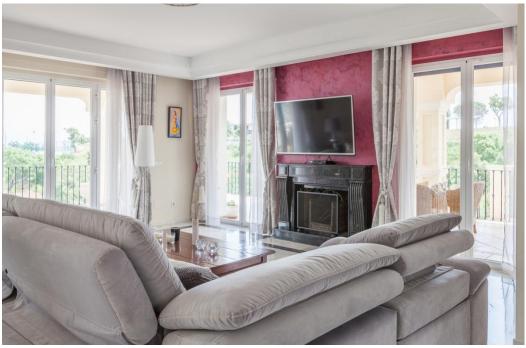

## Villa - Detached, La Mairena, Marbella

Ref: R4783342 - 2.495.000 €

beds: 6

baths: 6

built: 798m2

plot: 3200m2

Located in beautiful La Mairena, Elviria on the East side of Marbella, this majestic 6 Bedroom and 6 Bathroom Villa is simply superb. Its huge plot of 3200m2 is completely flat, yet on an elevated position with spectacular, unobstructed views. It has been completely renovated and features undefloor heating with gas, air conditioning... all in the best qualities. The layout is also very versatile: The garden level, for example has a separate entrance that leads you to 2 ensuite bedrooms + a lounge/bar/kitchen. The villa also has a completely separate 1 bedroom guest house, with kitchen and bathroom and lounge. Viewing is highly recommended; this is a beautiful home and offers fantastic value. Villa. La Mairena, Costa del Sol. 5 Bedrooms, 6 Bathrooms, Built 798 m<sup>2</sup>, Terrace 248 m<sup>2</sup>, Garden/Plot 3200 m<sup>2</sup>. Setting : Mountain Pueblo, Close To Sea, Close To Forest. Orientation : East, South East. Condition : Excellent, Recently Renovated. Pool : Private. Climate Control : Pre Installed A/C, Hot A/C, Cold A/C, Fireplace, U/F Heating. Views : Sea, Mountain, Golf, Panoramic, Garden, Pool, Forest. Features : Fitted Wardrobes, Private Terrace, Satellite TV, Fiber Internet, Gym, Games Room, Guest Apartment, Storage Room, Utility Room, Ensuite Bathroom, Marble Flooring, Jacuzzi, Barbeque, Double Glazing. Furniture : Optional. Kitchen : Fully Fitted. Garden : Private. Security : Alarm System. Parking : Garage, More Than One. Category : Luxury.