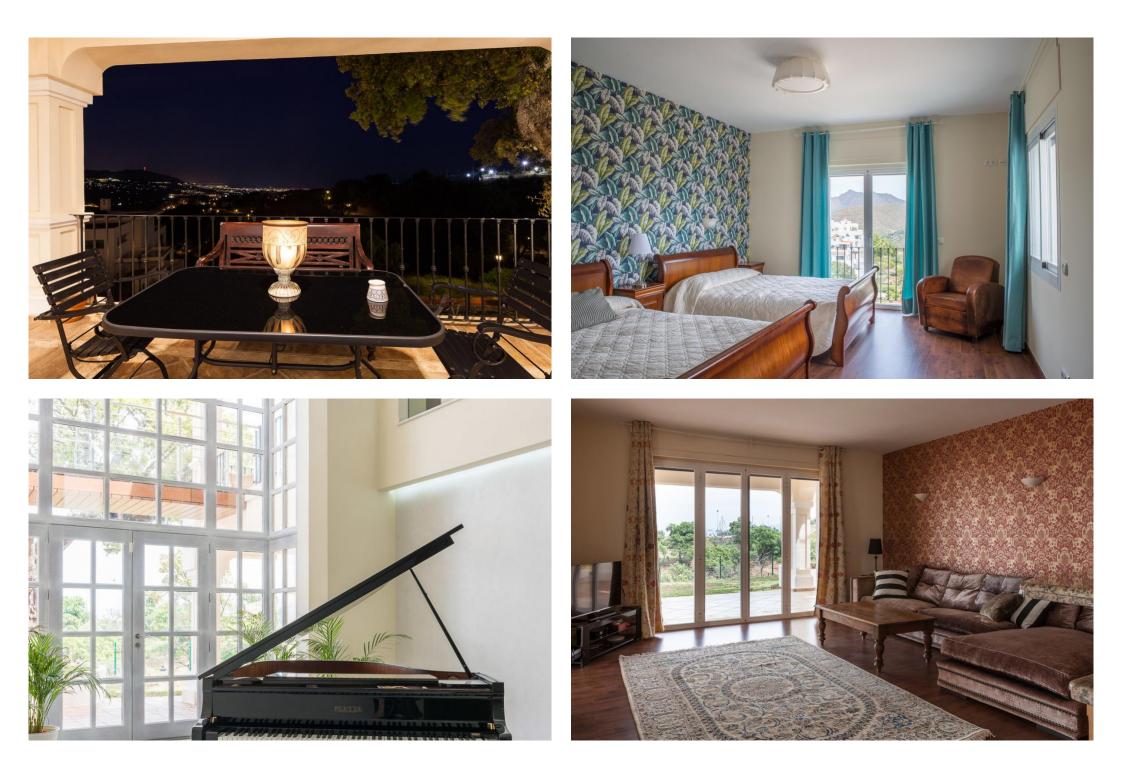

## Villa - Detached, La Mairena, Marbella

Ref: R4783342 - 2.495.000 €

beds: 6

baths: 6

built: 798m2

plot: 3200m2

Located in beautiful La Mairena, Elviria on the East side of Marbella, this majestic 6 Bedroom and 6 Bathroom Villa is simply superb. Its huge plot of 3200m2 is completely flat, yet on an elevated position with spectacular, unobstructed views. It has been completely renovated and features undefloor heating with gas, air conditioning... all in the best qualities. The layout is also very versatile: The garden level, for example has a separate entrance that leads you to 2 ensuite bedrooms + a lounge/bar/kitchen. The villa also has a completely separate 1 bedroom guest house, with kitchen and bathroom and lounge. Viewing is highly recommended; this is a beautiful home and offers fantastic value. Villa. La Mairena, Costa del Sol. 5 Bedrooms, 6 Bathrooms, Built 798 m<sup>2</sup>, Terrace 248 m<sup>2</sup>, Garden/Plot 3200 m<sup>2</sup>. Setting : Mountain Pueblo, Close To Sea, Close To Forest. Orientation : East, South East. Condition : Excellent, Recently Renovated. Pool : Private. Climate Control : Pre Installed A/C, Hot A/C, Cold A/C, Fireplace, U/F Heating. Views : Sea, Mountain, Golf, Panoramic, Garden, Pool, Forest. Features : Fitted Wardrobes, Private Terrace, Satellite TV, Fiber Internet, Gym, Games Room, Guest Apartment, Storage Room, Utility Room, Ensuite Bathroom, Marble Flooring, Jacuzzi, Barbeque, Double Glazing. Furniture : Optional. Kitchen : Fully Fitted. Garden : Private. Security : Alarm System. Parking : Garage, More Than One. Category : Luxury.