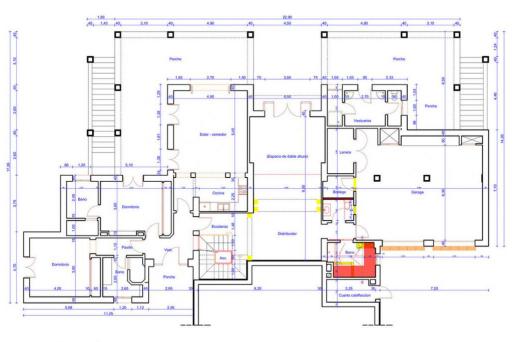

## Villa - Detached, La Mairena, Marbella

Ref: R4783342 - 2.495.000 €

beds: 6

baths: 6

built: 798m2

plot: 3200m2

Located in beautiful La Mairena, Elviria on the East side of Marbella, this majestic 6 Bedroom and 6 Bathroom Villa is simply superb. Its huge plot of 3200m2 is completely flat, yet on an elevated position with spectacular, unobstructed views. It has been completely renovated and features undefloor heating with gas, air conditioning... all in the best qualities. The layout is also very versatile: The garden level, for example has a separate entrance that leads you to 2 ensuite bedrooms + a lounge/bar/kitchen. The villa also has a completely separate 1 bedroom guest house, with kitchen and bathroom and lounge. Viewing is highly recommended; this is a beautiful home and offers fantastic value. Villa. La Mairena, Costa del Sol. 5 Bedrooms, 6 Bathrooms, Built 798 m<sup>2</sup>, Terrace 248 m<sup>2</sup>, Garden/Plot 3200 m<sup>2</sup>. Setting : Mountain Pueblo, Close To Sea, Close To Forest. Orientation : East, South East. Condition : Excellent, Recently Renovated. Pool : Private. Climate Control : Pre Installed A/C, Hot A/C, Cold A/C, Fireplace, U/F Heating. Views : Sea, Mountain, Golf, Panoramic, Garden, Pool, Forest. Features : Fitted Wardrobes, Private Terrace, Satellite TV, Fiber Internet, Gym, Games Room, Guest Apartment, Storage Room, Utility Room, Ensuite Bathroom, Marble Flooring, Jacuzzi, Barbeque, Double Glazing. Furniture : Optional. Kitchen : Fully Fitted. Garden : Private. Security : Alarm System. Parking : Garage, More Than One. Category : Luxury.