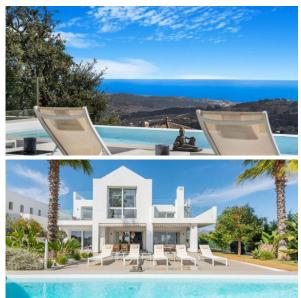

## South facing villa with amazing sea views, in La Mairena, in the hills above Marbella.

Ref: R4688530 - 2.590.000 €

beds: 5 baths: 5 built: 442m2 plot: 1582m2

Magnificent Villa with Breathtaking sea view Marbella East - La Mairena Escape to this stunning villa with infinity pool and breathtaking unparalleled views in Marbella East - La Mairena. In a calm and relaxing environment and at the same time close to the pulse and bustle of Marbella. Surrounded by an impressive countryside and a beautiful garden with terraces in every direction overlooking the Mediterranean Sea, UNESCO protected green areas and the mountains you will feel at home at once. Every detail of this villa has been carefully considered and you have all the amenities you need for an unforgettable stay. With 4 bedrooms and a staff/guest room, there's plenty of room for you. There are separate AC, underfloor heating, and smart TV in all bedrooms. If you're looking for a truly breathtaking experience, head up to the 360 degrees roof terrace with several chill-out areas for relaxing, dining or just being... Disability inclusive: You can reach the elevator barrier free - wheelchair accessible - to all floor from ground floor and to the top terrasse. Villa Paloma is disability inclusive and the whole house is more or less barrier free. Feel free to ask questions. Amenities: 454 m2; heated infinity pool, pool cover, elevator, fireplace, well-equipped kitchen with wine fridge, 4 bedrooms with en-suite bathrooms, 1 guest room with shower/bath, AC/underfloor heating, 6 smart Tv, Chromecast, laundry room, garage, free parking. Exercise equipment available and for baby/child: 1 cot, linen, towel, high chair, car seat and toys for inside/beach. Environmental friendly house: Solar panels, electric car charger and filtered drinking water. La Mairena is a residential area beautifully located approximately 10 km east of Marbella center, on the Costa del Sol in the southern of Spain, or less then 8 minutes scenic drive up the hill from Elviria. Elviria is known for some of Marbella's most children friendly and longest beaches as well as renowned beach clubs and restaurants. La Mairena offers a more peaceful environment