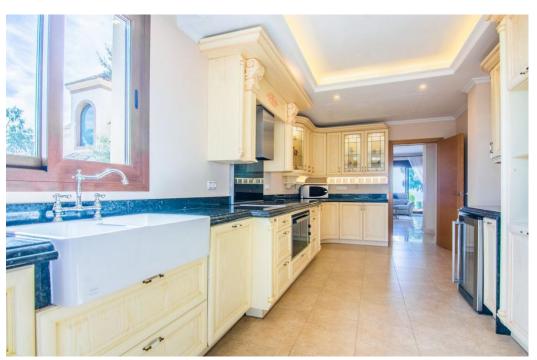

## Villa - Semi Detached, La Mairena, Marbella

Ref: R4277521 - 1.295.000 €

beds: 5 baths: 5 built: 410m2 plot: 421m2

This small complex of only 8 south facing villas offers truly fantastic views to the Mediterranean and the mountains. Built over 3 floors with lift, the ground floor has garage with car parking for at least 2 cars, leading to large utility areas with a home cinema, wine cellar and games room, three bedrooms with separate beautifully equipped bathrooms, marble steps up to the very large and grand open plan living & dining area, kitchen with top quality appliances, granite worktop, a further bedroom and separate bathroom. Up the imposing and feature centre staircase to the first floor, master bedrooms with en-suite luxurious bathrooms. Finally onto the roof terrace where there is ample room for a hot tub to be fitted. Hot & cold air-conditioning, partial under floor heating, alarm system. Other benefits of this stylish development is the infinity pool, mediterranean garden, plus a winter pool form part of this incredible development which will provide an ideal family retreat to relax and fully enjoy the Spanish way of life. In terms of location, the hose is only 10 mins from all the amenities at Elviria, 18km to the old town of Marbella, plus a 40 min drive to visit the vibrant and very exciting cosmopolitan city of Malaga. The appealing all year climate, Spanish cuisine, culture and unique lifestyle is why the Costa del Sol remains Europe's No 1 destination for individuals to invest.