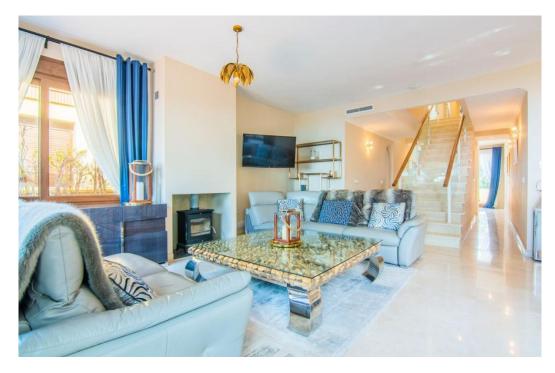

## Villa - Semi Detached, La Mairena, Marbella

Ref: R4277521 - 1.295.000 €

beds: 5 baths: 5 built: 410m2 plot: 421m2

This small complex of only 8 south facing villas offers truly fantastic views to the Mediterranean and the mountains. Built over 3 floors with lift, the ground floor has garage with car parking for at least 2 cars, leading to large utility areas with a home cinema, wine cellar and games room, three bedrooms with separate beautifully equipped bathrooms, marble steps up to the very large and grand open plan living & dining area, kitchen with top quality appliances, granite worktop, a further bedroom and separate bathroom. Up the imposing and feature centre staircase to the first floor, master bedrooms with en-suite luxurious bathrooms. Finally onto the roof terrace where there is ample room for a hot tub to be fitted. Hot & cold air-conditioning, partial under floor heating, alarm system. Other benefits of this stylish development is the infinity pool, mediterranean garden, plus a winter pool form part of this incredible development which will provide an ideal family retreat to relax and fully enjoy the Spanish way of life. In terms of location, the hose is only 10 mins from all the amenities at Elviria, 18km to the old town of Marbella, plus a 40 min drive to visit the vibrant and very exciting cosmopolitan city of Malaga. The appealing all year climate, Spanish cuisine, culture and unique lifestyle is why the Costa del Sol remains Europe's No 1 destination for individuals to invest.