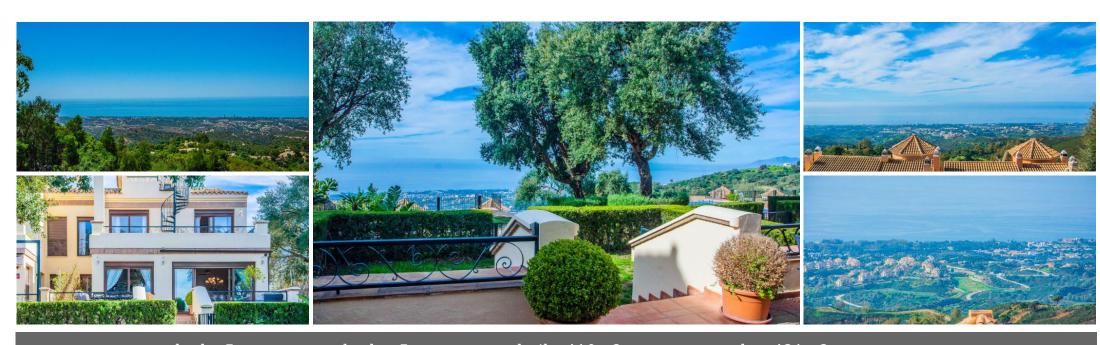

## Villa - Semi Detached, La Mairena, Marbella

Ref: R4277521 - 1.295.000 €

beds: 5 baths: 5 built: 410m2 plot: 421m2

This small complex of only 8 south facing villas offers truly fantastic views to the Mediterranean and the mountains. Built over 3 floors with lift, the ground floor has garage with car parking for at least 2 cars, leading to large utility areas with a home cinema, wine cellar and games room, three bedrooms with separate beautifully equipped bathrooms, marble steps up to the very large and grand open plan living & dining area, kitchen with top quality appliances, granite worktop, a further bedroom and separate bathroom. Up the imposing and feature centre staircase to the first floor, master bedrooms with en-suite luxurious bathrooms. Finally onto the roof terrace where there is ample room for a hot tub to be fitted. Hot & cold air-conditioning, partial under floor heating, alarm system. Other benefits of this stylish development is the infinity pool, mediterranean garden, plus a winter pool form part of this incredible development which will provide an ideal family retreat to relax and fully enjoy the Spanish way of life. In terms of location, the hose is only 10 mins from all the amenities at Elviria, 18km to the old town of Marbella, plus a 40 min drive to visit the vibrant and very exciting cosmopolitan city of Malaga. The appealing all year climate, Spanish cuisine, culture and unique lifestyle is why the Costa del Sol remains Europe's No 1 destination for individuals to invest.