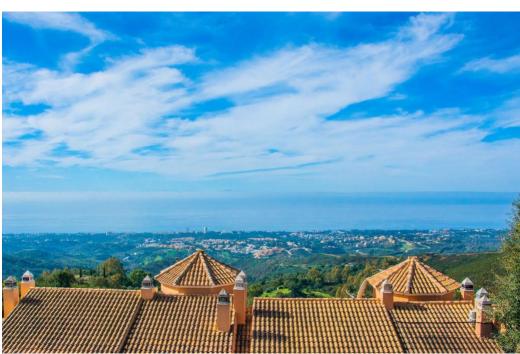

## Villa - Semi Detached, La Mairena, Marbella

Ref: R4277521 - 1.295.000 €

beds: 5 baths: 5 built: 410m2 plot: 421m2

This small complex of only 8 south facing villas offers truly fantastic views to the Mediterranean and the mountains. Built over 3 floors with lift, the ground floor has garage with car parking for at least 2 cars, leading to large utility areas with a home cinema, wine cellar and games room, three bedrooms with separate beautifully equipped bathrooms, marble steps up to the very large and grand open plan living & dining area, kitchen with top quality appliances, granite worktop, a further bedroom and separate bathroom. Up the imposing and feature centre staircase to the first floor, master bedrooms with en-suite luxurious bathrooms. Finally onto the roof terrace where there is ample room for a hot tub to be fitted. Hot & cold air-conditioning, partial under floor heating, alarm system. Other benefits of this stylish development is the infinity pool, mediterranean garden, plus a winter pool form part of this incredible development which will provide an ideal family retreat to relax and fully enjoy the Spanish way of life. In terms of location, the hose is only 10 mins from all the amenities at Elviria, 18km to the old town of Marbella, plus a 40 min drive to visit the vibrant and very exciting cosmopolitan city of Malaga. The appealing all year climate, Spanish cuisine, culture and unique lifestyle is why the Costa del Sol remains Europe's No 1 destination for individuals to invest.