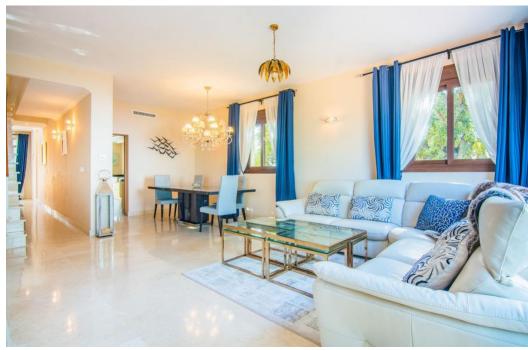

## Villa - Semi Detached, La Mairena, Marbella

Ref: R4277521 - 1.295.000 €

beds: 5 baths: 5 built: 410m2 plot: 421m2

This small complex of only 8 south facing villas offers truly fantastic views to the Mediterranean and the mountains. Built over 3 floors with lift, the ground floor has garage with car parking for at least 2 cars, leading to large utility areas with a home cinema, wine cellar and games room, three bedrooms with separate beautifully equipped bathrooms, marble steps up to the very large and grand open plan living & dining area, kitchen with top quality appliances, granite worktop, a further bedroom and separate bathroom. Up the imposing and feature centre staircase to the first floor, master bedrooms with en-suite luxurious bathrooms. Finally onto the roof terrace where there is ample room for a hot tub to be fitted. Hot & cold air-conditioning, partial under floor heating, alarm system. Other benefits of this stylish development is the infinity pool, mediterranean garden, plus a winter pool form part of this incredible development which will provide an ideal family retreat to relax and fully enjoy the Spanish way of life. In terms of location, the hose is only 10 mins from all the amenities at Elviria, 18km to the old town of Marbella, plus a 40 min drive to visit the vibrant and very exciting cosmopolitan city of Malaga. The appealing all year climate, Spanish cuisine, culture and unique lifestyle is why the Costa del Sol remains Europe's No 1 destination for individuals to invest.