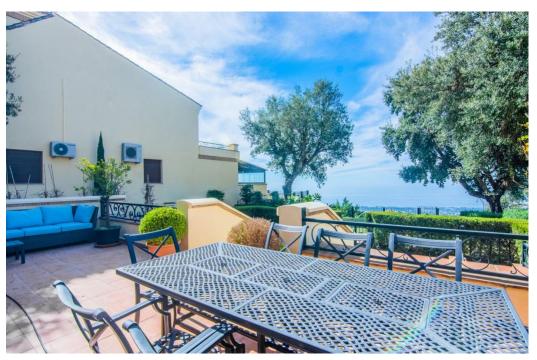

## Villa - Semi Detached, La Mairena, Marbella

Ref: R4277521 - 1.295.000 €

beds: 5 baths: 5 built: 410m2 plot: 421m2

This small complex of only 8 south facing villas offers truly fantastic views to the Mediterranean and the mountains. Built over 3 floors with lift, the ground floor has garage with car parking for at least 2 cars, leading to large utility areas with a home cinema, wine cellar and games room, three bedrooms with separate beautifully equipped bathrooms, marble steps up to the very large and grand open plan living & dining area, kitchen with top quality appliances, granite worktop, a further bedroom and separate bathroom. Up the imposing and feature centre staircase to the first floor, master bedrooms with en-suite luxurious bathrooms. Finally onto the roof terrace where there is ample room for a hot tub to be fitted. Hot & cold air-conditioning, partial under floor heating, alarm system. Other benefits of this stylish development is the infinity pool, mediterranean garden, plus a winter pool form part of this incredible development which will provide an ideal family retreat to relax and fully enjoy the Spanish way of life. In terms of location, the hose is only 10 mins from all the amenities at Elviria, 18km to the old town of Marbella, plus a 40 min drive to visit the vibrant and very exciting cosmopolitan city of Malaga. The appealing all year climate, Spanish cuisine, culture and unique lifestyle is why the Costa del Sol remains Europe's No 1 destination for individuals to invest.