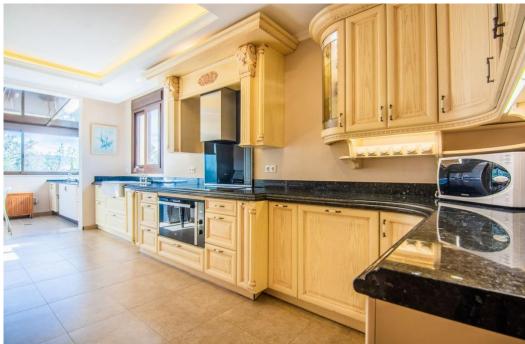

## Villa - Semi Detached, La Mairena, Marbella

Ref: R4277521 - 1.295.000 €

beds: 5 baths: 5 built: 410m2 plot: 421m2

This small complex of only 8 south facing villas offers truly fantastic views to the Mediterranean and the mountains. Built over 3 floors with lift, the ground floor has garage with car parking for at least 2 cars, leading to large utility areas with a home cinema, wine cellar and games room, three bedrooms with separate beautifully equipped bathrooms, marble steps up to the very large and grand open plan living & dining area, kitchen with top quality appliances, granite worktop, a further bedroom and separate bathroom. Up the imposing and feature centre staircase to the first floor, master bedrooms with en-suite luxurious bathrooms. Finally onto the roof terrace where there is ample room for a hot tub to be fitted. Hot & cold air-conditioning, partial under floor heating, alarm system. Other benefits of this stylish development is the infinity pool, mediterranean garden, plus a winter pool form part of this incredible development which will provide an ideal family retreat to relax and fully enjoy the Spanish way of life. In terms of location, the hose is only 10 mins from all the amenities at Elviria, 18km to the old town of Marbella, plus a 40 min drive to visit the vibrant and very exciting cosmopolitan city of Malaga. The appealing all year climate, Spanish cuisine, culture and unique lifestyle is why the Costa del Sol remains Europe's No 1 destination for individuals to invest.