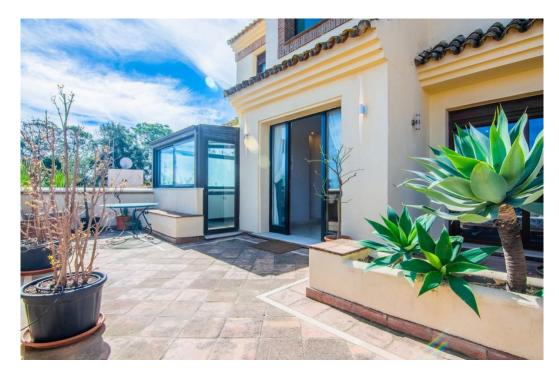

## Villa - Semi Detached, La Mairena, Marbella

Ref: R4277521 - 1.295.000 €

beds: 5 baths: 5 built: 410m2 plot: 421m2

This small complex of only 8 south facing villas offers truly fantastic views to the Mediterranean and the mountains. Built over 3 floors with lift, the ground floor has garage with car parking for at least 2 cars, leading to large utility areas with a home cinema, wine cellar and games room, three bedrooms with separate beautifully equipped bathrooms, marble steps up to the very large and grand open plan living & dining area, kitchen with top quality appliances, granite worktop, a further bedroom and separate bathroom. Up the imposing and feature centre staircase to the first floor, master bedrooms with en-suite luxurious bathrooms. Finally onto the roof terrace where there is ample room for a hot tub to be fitted. Hot & cold air-conditioning, partial under floor heating, alarm system. Other benefits of this stylish development is the infinity pool, mediterranean garden, plus a winter pool form part of this incredible development which will provide an ideal family retreat to relax and fully enjoy the Spanish way of life. In terms of location, the hose is only 10 mins from all the amenities at Elviria, 18km to the old town of Marbella, plus a 40 min drive to visit the vibrant and very exciting cosmopolitan city of Malaga. The appealing all year climate, Spanish cuisine, culture and unique lifestyle is why the Costa del Sol remains Europe's No 1 destination for individuals to invest.