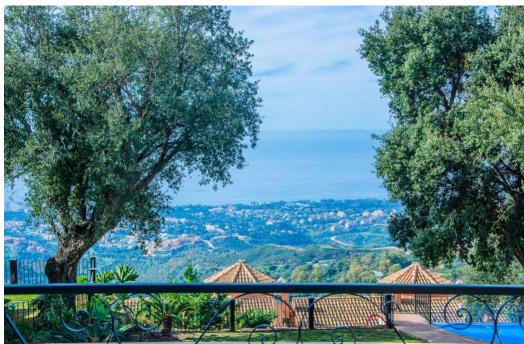

## Villa - Semi Detached, La Mairena, Marbella

Ref: R4277521 - 1.295.000 €

beds: 5 baths: 5 built: 410m2 plot: 421m2

This small complex of only 8 south facing villas offers truly fantastic views to the Mediterranean and the mountains. Built over 3 floors with lift, the ground floor has garage with car parking for at least 2 cars, leading to large utility areas with a home cinema, wine cellar and games room, three bedrooms with separate beautifully equipped bathrooms, marble steps up to the very large and grand open plan living & dining area, kitchen with top quality appliances, granite worktop, a further bedroom and separate bathroom. Up the imposing and feature centre staircase to the first floor, master bedrooms with en-suite luxurious bathrooms. Finally onto the roof terrace where there is ample room for a hot tub to be fitted. Hot & cold air-conditioning, partial under floor heating, alarm system. Other benefits of this stylish development is the infinity pool, mediterranean garden, plus a winter pool form part of this incredible development which will provide an ideal family retreat to relax and fully enjoy the Spanish way of life. In terms of location, the hose is only 10 mins from all the amenities at Elviria, 18km to the old town of Marbella, plus a 40 min drive to visit the vibrant and very exciting cosmopolitan city of Malaga. The appealing all year climate, Spanish cuisine, culture and unique lifestyle is why the Costa del Sol remains Europe's No 1 destination for individuals to invest.