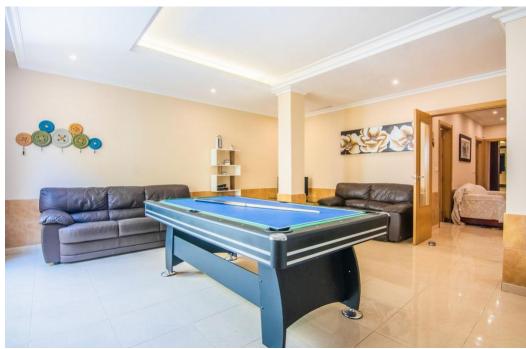

## Villa - Semi Detached, La Mairena, Marbella

Ref: R4277521 - 1.295.000 €

beds: 5 baths: 5 built: 410m2 plot: 421m2

This small complex of only 8 south facing villas offers truly fantastic views to the Mediterranean and the mountains. Built over 3 floors with lift, the ground floor has garage with car parking for at least 2 cars, leading to large utility areas with a home cinema, wine cellar and games room, three bedrooms with separate beautifully equipped bathrooms, marble steps up to the very large and grand open plan living & dining area, kitchen with top quality appliances, granite worktop, a further bedroom and separate bathroom. Up the imposing and feature centre staircase to the first floor, master bedrooms with en-suite luxurious bathrooms. Finally onto the roof terrace where there is ample room for a hot tub to be fitted. Hot & cold air-conditioning, partial under floor heating, alarm system. Other benefits of this stylish development is the infinity pool, mediterranean garden, plus a winter pool form part of this incredible development which will provide an ideal family retreat to relax and fully enjoy the Spanish way of life. In terms of location, the hose is only 10 mins from all the amenities at Elviria, 18km to the old town of Marbella, plus a 40 min drive to visit the vibrant and very exciting cosmopolitan city of Malaga. The appealing all year climate, Spanish cuisine, culture and unique lifestyle is why the Costa del Sol remains Europe's No 1 destination for individuals to invest.