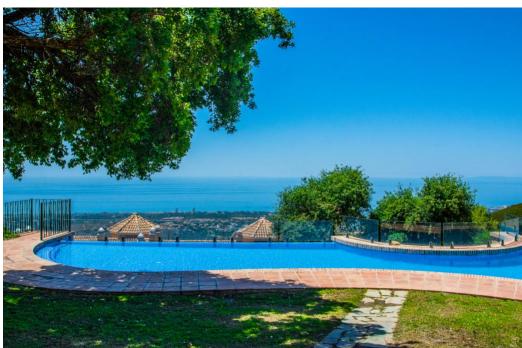

## Villa - Semi Detached, La Mairena, Marbella

Ref: R4277521 - 1.295.000 €

beds: 5 baths: 5 built: 410m2 plot: 421m2

This small complex of only 8 south facing villas offers truly fantastic views to the Mediterranean and the mountains. Built over 3 floors with lift, the ground floor has garage with car parking for at least 2 cars, leading to large utility areas with a home cinema, wine cellar and games room, three bedrooms with separate beautifully equipped bathrooms, marble steps up to the very large and grand open plan living & dining area, kitchen with top quality appliances, granite worktop, a further bedroom and separate bathroom. Up the imposing and feature centre staircase to the first floor, master bedrooms with en-suite luxurious bathrooms. Finally onto the roof terrace where there is ample room for a hot tub to be fitted. Hot & cold air-conditioning, partial under floor heating, alarm system. Other benefits of this stylish development is the infinity pool, mediterranean garden, plus a winter pool form part of this incredible development which will provide an ideal family retreat to relax and fully enjoy the Spanish way of life. In terms of location, the hose is only 10 mins from all the amenities at Elviria, 18km to the old town of Marbella, plus a 40 min drive to visit the vibrant and very exciting cosmopolitan city of Malaga. The appealing all year climate, Spanish cuisine, culture and unique lifestyle is why the Costa del Sol remains Europe's No 1 destination for individuals to invest.