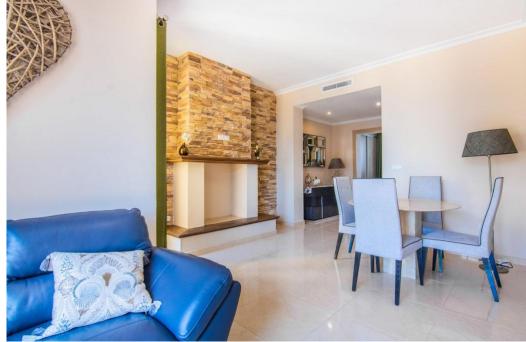

## Villa - Semi Detached, La Mairena, Marbella

Ref: R4277521 - 1.295.000 €

beds: 5 baths: 5 built: 410m2 plot: 421m2

This small complex of only 8 south facing villas offers truly fantastic views to the Mediterranean and the mountains. Built over 3 floors with lift, the ground floor has garage with car parking for at least 2 cars, leading to large utility areas with a home cinema, wine cellar and games room, three bedrooms with separate beautifully equipped bathrooms, marble steps up to the very large and grand open plan living & dining area, kitchen with top quality appliances, granite worktop, a further bedroom and separate bathroom. Up the imposing and feature centre staircase to the first floor, master bedrooms with en-suite luxurious bathrooms. Finally onto the roof terrace where there is ample room for a hot tub to be fitted. Hot & cold air-conditioning, partial under floor heating, alarm system. Other benefits of this stylish development is the infinity pool, mediterranean garden, plus a winter pool form part of this incredible development which will provide an ideal family retreat to relax and fully enjoy the Spanish way of life. In terms of location, the hose is only 10 mins from all the amenities at Elviria, 18km to the old town of Marbella, plus a 40 min drive to visit the vibrant and very exciting cosmopolitan city of Malaga. The appealing all year climate, Spanish cuisine, culture and unique lifestyle is why the Costa del Sol remains Europe's No 1 destination for individuals to invest.