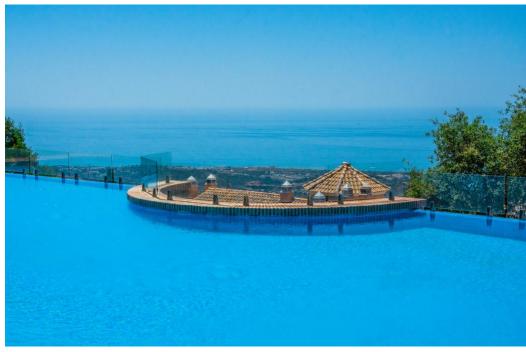

## Villa - Semi Detached, La Mairena, Marbella

Ref: R4277521 - 1.295.000 €

beds: 5 baths: 5 built: 410m2 plot: 421m2

This small complex of only 8 south facing villas offers truly fantastic views to the Mediterranean and the mountains. Built over 3 floors with lift, the ground floor has garage with car parking for at least 2 cars, leading to large utility areas with a home cinema, wine cellar and games room, three bedrooms with separate beautifully equipped bathrooms, marble steps up to the very large and grand open plan living & dining area, kitchen with top quality appliances, granite worktop, a further bedroom and separate bathroom. Up the imposing and feature centre staircase to the first floor, master bedrooms with en-suite luxurious bathrooms. Finally onto the roof terrace where there is ample room for a hot tub to be fitted. Hot & cold air-conditioning, partial under floor heating, alarm system. Other benefits of this stylish development is the infinity pool, mediterranean garden, plus a winter pool form part of this incredible development which will provide an ideal family retreat to relax and fully enjoy the Spanish way of life. In terms of location, the hose is only 10 mins from all the amenities at Elviria, 18km to the old town of Marbella, plus a 40 min drive to visit the vibrant and very exciting cosmopolitan city of Malaga. The appealing all year climate, Spanish cuisine, culture and unique lifestyle is why the Costa del Sol remains Europe's No 1 destination for individuals to invest.