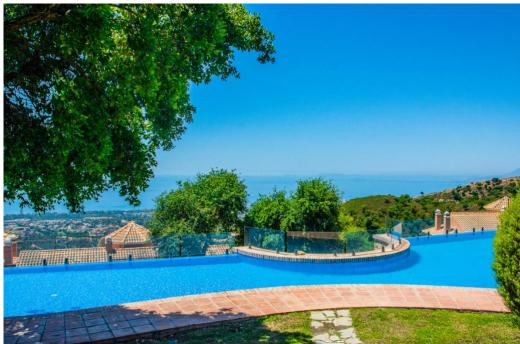

## Villa - Semi Detached, La Mairena, Marbella

Ref: R4277521 - 1.295.000 €

beds: 5 baths: 5 built: 410m2 plot: 421m2

This small complex of only 8 south facing villas offers truly fantastic views to the Mediterranean and the mountains. Built over 3 floors with lift, the ground floor has garage with car parking for at least 2 cars, leading to large utility areas with a home cinema, wine cellar and games room, three bedrooms with separate beautifully equipped bathrooms, marble steps up to the very large and grand open plan living & dining area, kitchen with top quality appliances, granite worktop, a further bedroom and separate bathroom. Up the imposing and feature centre staircase to the first floor, master bedrooms with en-suite luxurious bathrooms. Finally onto the roof terrace where there is ample room for a hot tub to be fitted. Hot & cold air-conditioning, partial under floor heating, alarm system. Other benefits of this stylish development is the infinity pool, mediterranean garden, plus a winter pool form part of this incredible development which will provide an ideal family retreat to relax and fully enjoy the Spanish way of life. In terms of location, the hose is only 10 mins from all the amenities at Elviria, 18km to the old town of Marbella, plus a 40 min drive to visit the vibrant and very exciting cosmopolitan city of Malaga. The appealing all year climate, Spanish cuisine, culture and unique lifestyle is why the Costa del Sol remains Europe's No 1 destination for individuals to invest.