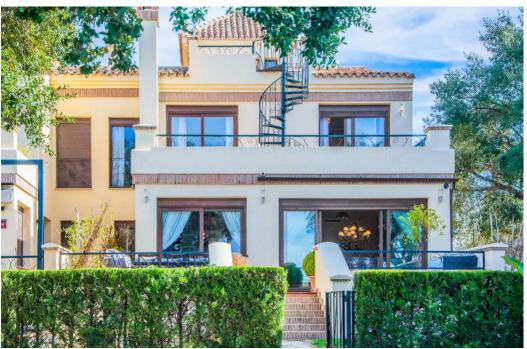

## Villa - Semi Detached, La Mairena, Marbella

Ref: R4277521 - 1.295.000 €

beds: 5 baths: 5 built: 410m2 plot: 421m2

This small complex of only 8 south facing villas offers truly fantastic views to the Mediterranean and the mountains. Built over 3 floors with lift, the ground floor has garage with car parking for at least 2 cars, leading to large utility areas with a home cinema, wine cellar and games room, three bedrooms with separate beautifully equipped bathrooms, marble steps up to the very large and grand open plan living & dining area, kitchen with top quality appliances, granite worktop, a further bedroom and separate bathroom. Up the imposing and feature centre staircase to the first floor, master bedrooms with en-suite luxurious bathrooms. Finally onto the roof terrace where there is ample room for a hot tub to be fitted. Hot & cold air-conditioning, partial under floor heating, alarm system. Other benefits of this stylish development is the infinity pool, mediterranean garden, plus a winter pool form part of this incredible development which will provide an ideal family retreat to relax and fully enjoy the Spanish way of life. In terms of location, the hose is only 10 mins from all the amenities at Elviria, 18km to the old town of Marbella, plus a 40 min drive to visit the vibrant and very exciting cosmopolitan city of Malaga. The appealing all year climate, Spanish cuisine, culture and unique lifestyle is why the Costa del Sol remains Europe's No 1 destination for individuals to invest.