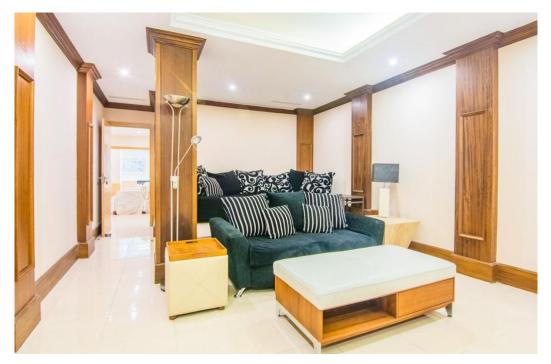

## Villa - Semi Detached, La Mairena, Marbella

Ref: R4277521 - 1.295.000 €

beds: 5 baths: 5 built: 410m2 plot: 421m2

This small complex of only 8 south facing villas offers truly fantastic views to the Mediterranean and the mountains. Built over 3 floors with lift, the ground floor has garage with car parking for at least 2 cars, leading to large utility areas with a home cinema, wine cellar and games room, three bedrooms with separate beautifully equipped bathrooms, marble steps up to the very large and grand open plan living & dining area, kitchen with top quality appliances, granite worktop, a further bedroom and separate bathroom. Up the imposing and feature centre staircase to the first floor, master bedrooms with en-suite luxurious bathrooms. Finally onto the roof terrace where there is ample room for a hot tub to be fitted. Hot & cold air-conditioning, partial under floor heating, alarm system. Other benefits of this stylish development is the infinity pool, mediterranean garden, plus a winter pool form part of this incredible development which will provide an ideal family retreat to relax and fully enjoy the Spanish way of life. In terms of location, the hose is only 10 mins from all the amenities at Elviria, 18km to the old town of Marbella, plus a 40 min drive to visit the vibrant and very exciting cosmopolitan city of Malaga. The appealing all year climate, Spanish cuisine, culture and unique lifestyle is why the Costa del Sol remains Europe's No 1 destination for individuals to invest.