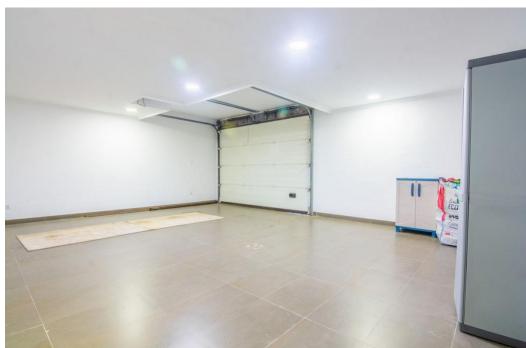

## Villa - Semi Detached, La Mairena, Marbella

Ref: R4277521 - 1.295.000 €

beds: 5 baths: 5 built: 410m2 plot: 421m2

This small complex of only 8 south facing villas offers truly fantastic views to the Mediterranean and the mountains. Built over 3 floors with lift, the ground floor has garage with car parking for at least 2 cars, leading to large utility areas with a home cinema, wine cellar and games room, three bedrooms with separate beautifully equipped bathrooms, marble steps up to the very large and grand open plan living & dining area, kitchen with top quality appliances, granite worktop, a further bedroom and separate bathroom. Up the imposing and feature centre staircase to the first floor, master bedrooms with en-suite luxurious bathrooms. Finally onto the roof terrace where there is ample room for a hot tub to be fitted. Hot & cold air-conditioning, partial under floor heating, alarm system. Other benefits of this stylish development is the infinity pool, mediterranean garden, plus a winter pool form part of this incredible development which will provide an ideal family retreat to relax and fully enjoy the Spanish way of life. In terms of location, the hose is only 10 mins from all the amenities at Elviria, 18km to the old town of Marbella, plus a 40 min drive to visit the vibrant and very exciting cosmopolitan city of Malaga. The appealing all year climate, Spanish cuisine, culture and unique lifestyle is why the Costa del Sol remains Europe's No 1 destination for individuals to invest.