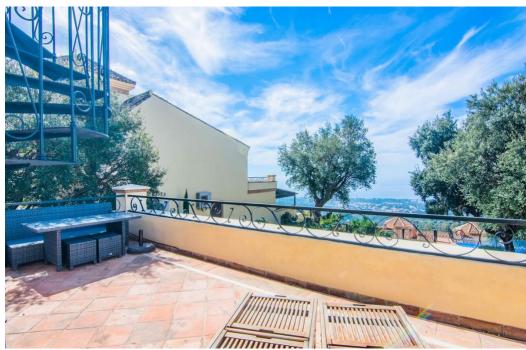

## Villa - Semi Detached, La Mairena, Marbella

Ref: R4277521 - 1.295.000 €

beds: 5 baths: 5 built: 410m2 plot: 421m2

This small complex of only 8 south facing villas offers truly fantastic views to the Mediterranean and the mountains. Built over 3 floors with lift, the ground floor has garage with car parking for at least 2 cars, leading to large utility areas with a home cinema, wine cellar and games room, three bedrooms with separate beautifully equipped bathrooms, marble steps up to the very large and grand open plan living & dining area, kitchen with top quality appliances, granite worktop, a further bedroom and separate bathroom. Up the imposing and feature centre staircase to the first floor, master bedrooms with en-suite luxurious bathrooms. Finally onto the roof terrace where there is ample room for a hot tub to be fitted. Hot & cold air-conditioning, partial under floor heating, alarm system. Other benefits of this stylish development is the infinity pool, mediterranean garden, plus a winter pool form part of this incredible development which will provide an ideal family retreat to relax and fully enjoy the Spanish way of life. In terms of location, the hose is only 10 mins from all the amenities at Elviria, 18km to the old town of Marbella, plus a 40 min drive to visit the vibrant and very exciting cosmopolitan city of Malaga. The appealing all year climate, Spanish cuisine, culture and unique lifestyle is why the Costa del Sol remains Europe's No 1 destination for individuals to invest.