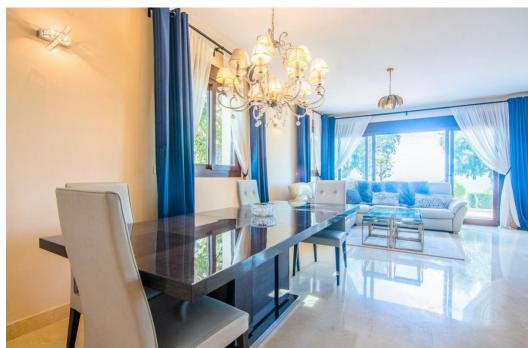

## Villa - Semi Detached, La Mairena, Marbella

Ref: R4277521 - 1.295.000 €

beds: 5 baths: 5 built: 410m2 plot: 421m2

This small complex of only 8 south facing villas offers truly fantastic views to the Mediterranean and the mountains. Built over 3 floors with lift, the ground floor has garage with car parking for at least 2 cars, leading to large utility areas with a home cinema, wine cellar and games room, three bedrooms with separate beautifully equipped bathrooms, marble steps up to the very large and grand open plan living & dining area, kitchen with top quality appliances, granite worktop, a further bedroom and separate bathroom. Up the imposing and feature centre staircase to the first floor, master bedrooms with en-suite luxurious bathrooms. Finally onto the roof terrace where there is ample room for a hot tub to be fitted. Hot & cold air-conditioning, partial under floor heating, alarm system. Other benefits of this stylish development is the infinity pool, mediterranean garden, plus a winter pool form part of this incredible development which will provide an ideal family retreat to relax and fully enjoy the Spanish way of life. In terms of location, the hose is only 10 mins from all the amenities at Elviria, 18km to the old town of Marbella, plus a 40 min drive to visit the vibrant and very exciting cosmopolitan city of Malaga. The appealing all year climate, Spanish cuisine, culture and unique lifestyle is why the Costa del Sol remains Europe's No 1 destination for individuals to invest.