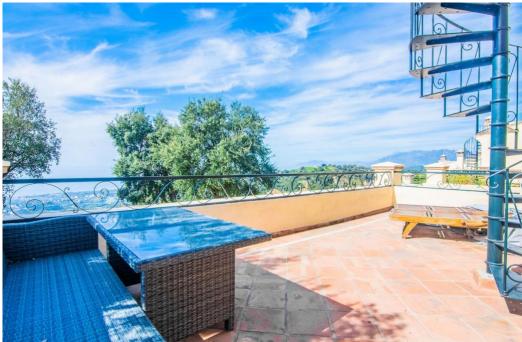

## Villa - Semi Detached, La Mairena, Marbella

Ref: R4277521 - 1.295.000 €

beds: 5 baths: 5 built: 410m2 plot: 421m2

This small complex of only 8 south facing villas offers truly fantastic views to the Mediterranean and the mountains. Built over 3 floors with lift, the ground floor has garage with car parking for at least 2 cars, leading to large utility areas with a home cinema, wine cellar and games room, three bedrooms with separate beautifully equipped bathrooms, marble steps up to the very large and grand open plan living & dining area, kitchen with top quality appliances, granite worktop, a further bedroom and separate bathroom. Up the imposing and feature centre staircase to the first floor, master bedrooms with en-suite luxurious bathrooms. Finally onto the roof terrace where there is ample room for a hot tub to be fitted. Hot & cold air-conditioning, partial under floor heating, alarm system. Other benefits of this stylish development is the infinity pool, mediterranean garden, plus a winter pool form part of this incredible development which will provide an ideal family retreat to relax and fully enjoy the Spanish way of life. In terms of location, the hose is only 10 mins from all the amenities at Elviria, 18km to the old town of Marbella, plus a 40 min drive to visit the vibrant and very exciting cosmopolitan city of Malaga. The appealing all year climate, Spanish cuisine, culture and unique lifestyle is why the Costa del Sol remains Europe's No 1 destination for individuals to invest.