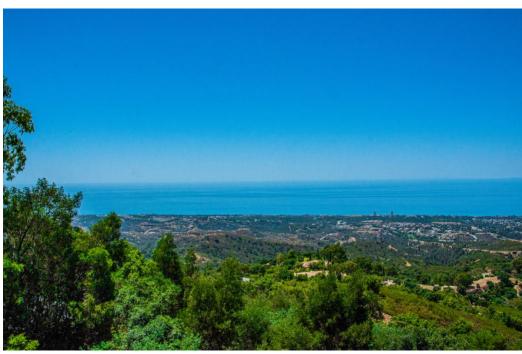

## Villa - Semi Detached, La Mairena, Marbella

Ref: R4277521 - 1.295.000 €

beds: 5 baths: 5 built: 410m2 plot: 421m2

This small complex of only 8 south facing villas offers truly fantastic views to the Mediterranean and the mountains. Built over 3 floors with lift, the ground floor has garage with car parking for at least 2 cars, leading to large utility areas with a home cinema, wine cellar and games room, three bedrooms with separate beautifully equipped bathrooms, marble steps up to the very large and grand open plan living & dining area, kitchen with top quality appliances, granite worktop, a further bedroom and separate bathroom. Up the imposing and feature centre staircase to the first floor, master bedrooms with en-suite luxurious bathrooms. Finally onto the roof terrace where there is ample room for a hot tub to be fitted. Hot & cold air-conditioning, partial under floor heating, alarm system. Other benefits of this stylish development is the infinity pool, mediterranean garden, plus a winter pool form part of this incredible development which will provide an ideal family retreat to relax and fully enjoy the Spanish way of life. In terms of location, the hose is only 10 mins from all the amenities at Elviria, 18km to the old town of Marbella, plus a 40 min drive to visit the vibrant and very exciting cosmopolitan city of Malaga. The appealing all year climate, Spanish cuisine, culture and unique lifestyle is why the Costa del Sol remains Europe's No 1 destination for individuals to invest.