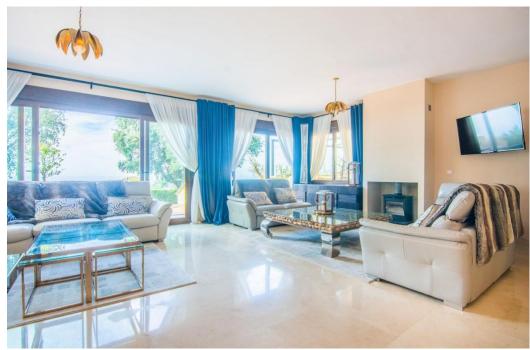

## Villa - Semi Detached, La Mairena, Marbella

Ref: R4277521 - 1.295.000 €

beds: 5 baths: 5 built: 410m2 plot: 421m2

This small complex of only 8 south facing villas offers truly fantastic views to the Mediterranean and the mountains. Built over 3 floors with lift, the ground floor has garage with car parking for at least 2 cars, leading to large utility areas with a home cinema, wine cellar and games room, three bedrooms with separate beautifully equipped bathrooms, marble steps up to the very large and grand open plan living & dining area, kitchen with top quality appliances, granite worktop, a further bedroom and separate bathroom. Up the imposing and feature centre staircase to the first floor, master bedrooms with en-suite luxurious bathrooms. Finally onto the roof terrace where there is ample room for a hot tub to be fitted. Hot & cold air-conditioning, partial under floor heating, alarm system. Other benefits of this stylish development is the infinity pool, mediterranean garden, plus a winter pool form part of this incredible development which will provide an ideal family retreat to relax and fully enjoy the Spanish way of life. In terms of location, the hose is only 10 mins from all the amenities at Elviria, 18km to the old town of Marbella, plus a 40 min drive to visit the vibrant and very exciting cosmopolitan city of Malaga. The appealing all year climate, Spanish cuisine, culture and unique lifestyle is why the Costa del Sol remains Europe's No 1 destination for individuals to invest.