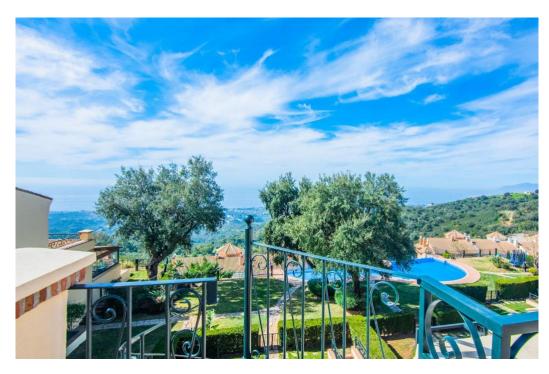

## Villa - Semi Detached, La Mairena, Marbella

Ref: R4277521 - 1.295.000 €

beds: 5 baths: 5 built: 410m2 plot: 421m2

This small complex of only 8 south facing villas offers truly fantastic views to the Mediterranean and the mountains. Built over 3 floors with lift, the ground floor has garage with car parking for at least 2 cars, leading to large utility areas with a home cinema, wine cellar and games room, three bedrooms with separate beautifully equipped bathrooms, marble steps up to the very large and grand open plan living & dining area, kitchen with top quality appliances, granite worktop, a further bedroom and separate bathroom. Up the imposing and feature centre staircase to the first floor, master bedrooms with en-suite luxurious bathrooms. Finally onto the roof terrace where there is ample room for a hot tub to be fitted. Hot & cold air-conditioning, partial under floor heating, alarm system. Other benefits of this stylish development is the infinity pool, mediterranean garden, plus a winter pool form part of this incredible development which will provide an ideal family retreat to relax and fully enjoy the Spanish way of life. In terms of location, the hose is only 10 mins from all the amenities at Elviria, 18km to the old town of Marbella, plus a 40 min drive to visit the vibrant and very exciting cosmopolitan city of Malaga. The appealing all year climate, Spanish cuisine, culture and unique lifestyle is why the Costa del Sol remains Europe's No 1 destination for individuals to invest.