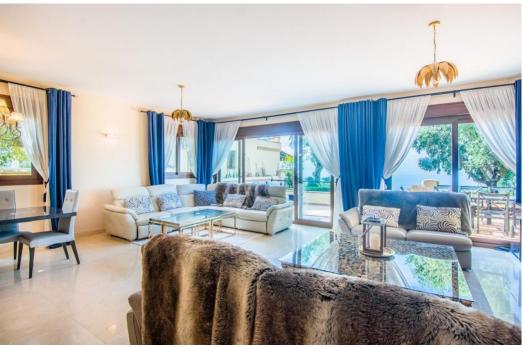

## Villa - Semi Detached, La Mairena, Marbella

Ref: R4277521 - 1.295.000 €

beds: 5 baths: 5 built: 410m2 plot: 421m2

This small complex of only 8 south facing villas offers truly fantastic views to the Mediterranean and the mountains. Built over 3 floors with lift, the ground floor has garage with car parking for at least 2 cars, leading to large utility areas with a home cinema, wine cellar and games room, three bedrooms with separate beautifully equipped bathrooms, marble steps up to the very large and grand open plan living & dining area, kitchen with top quality appliances, granite worktop, a further bedroom and separate bathroom. Up the imposing and feature centre staircase to the first floor, master bedrooms with en-suite luxurious bathrooms. Finally onto the roof terrace where there is ample room for a hot tub to be fitted. Hot & cold air-conditioning, partial under floor heating, alarm system. Other benefits of this stylish development is the infinity pool, mediterranean garden, plus a winter pool form part of this incredible development which will provide an ideal family retreat to relax and fully enjoy the Spanish way of life. In terms of location, the hose is only 10 mins from all the amenities at Elviria, 18km to the old town of Marbella, plus a 40 min drive to visit the vibrant and very exciting cosmopolitan city of Malaga. The appealing all year climate, Spanish cuisine, culture and unique lifestyle is why the Costa del Sol remains Europe's No 1 destination for individuals to invest.