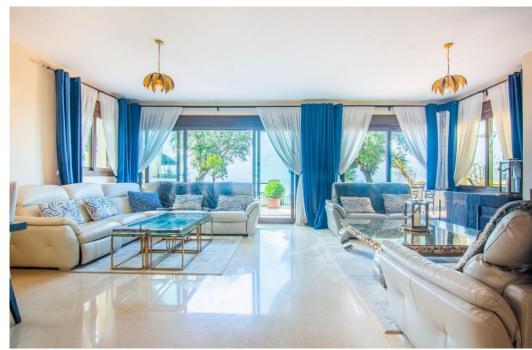

## Villa - Semi Detached, La Mairena, Marbella

Ref: R4277521 - 1.295.000 €

beds: 5 baths: 5 built: 410m2 plot: 421m2

This small complex of only 8 south facing villas offers truly fantastic views to the Mediterranean and the mountains. Built over 3 floors with lift, the ground floor has garage with car parking for at least 2 cars, leading to large utility areas with a home cinema, wine cellar and games room, three bedrooms with separate beautifully equipped bathrooms, marble steps up to the very large and grand open plan living & dining area, kitchen with top quality appliances, granite worktop, a further bedroom and separate bathroom. Up the imposing and feature centre staircase to the first floor, master bedrooms with en-suite luxurious bathrooms. Finally onto the roof terrace where there is ample room for a hot tub to be fitted. Hot & cold air-conditioning, partial under floor heating, alarm system. Other benefits of this stylish development is the infinity pool, mediterranean garden, plus a winter pool form part of this incredible development which will provide an ideal family retreat to relax and fully enjoy the Spanish way of life. In terms of location, the hose is only 10 mins from all the amenities at Elviria, 18km to the old town of Marbella, plus a 40 min drive to visit the vibrant and very exciting cosmopolitan city of Malaga. The appealing all year climate, Spanish cuisine, culture and unique lifestyle is why the Costa del Sol remains Europe's No 1 destination for individuals to invest.