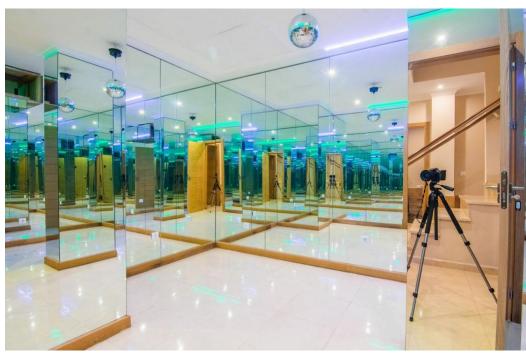

## Villa - Semi Detached, La Mairena, Marbella

Ref: R4277521 - 1.295.000 €

beds: 5 baths: 5 built: 410m2 plot: 421m2

This small complex of only 8 south facing villas offers truly fantastic views to the Mediterranean and the mountains. Built over 3 floors with lift, the ground floor has garage with car parking for at least 2 cars, leading to large utility areas with a home cinema, wine cellar and games room, three bedrooms with separate beautifully equipped bathrooms, marble steps up to the very large and grand open plan living & dining area, kitchen with top quality appliances, granite worktop, a further bedroom and separate bathroom. Up the imposing and feature centre staircase to the first floor, master bedrooms with en-suite luxurious bathrooms. Finally onto the roof terrace where there is ample room for a hot tub to be fitted. Hot & cold air-conditioning, partial under floor heating, alarm system. Other benefits of this stylish development is the infinity pool, mediterranean garden, plus a winter pool form part of this incredible development which will provide an ideal family retreat to relax and fully enjoy the Spanish way of life. In terms of location, the hose is only 10 mins from all the amenities at Elviria, 18km to the old town of Marbella, plus a 40 min drive to visit the vibrant and very exciting cosmopolitan city of Malaga. The appealing all year climate, Spanish cuisine, culture and unique lifestyle is why the Costa del Sol remains Europe's No 1 destination for individuals to invest.