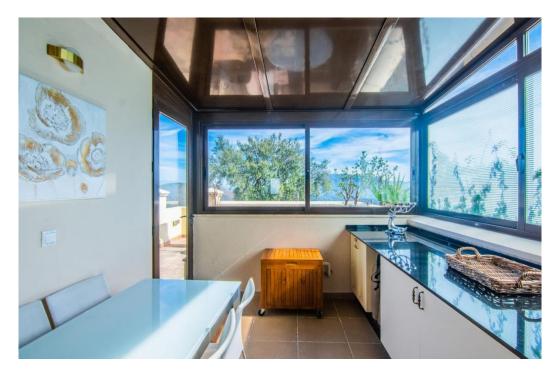

## Villa - Semi Detached, La Mairena, Marbella

Ref: R4277521 - 1.295.000 €

beds: 5 baths: 5 built: 410m2 plot: 421m2

This small complex of only 8 south facing villas offers truly fantastic views to the Mediterranean and the mountains. Built over 3 floors with lift, the ground floor has garage with car parking for at least 2 cars, leading to large utility areas with a home cinema, wine cellar and games room, three bedrooms with separate beautifully equipped bathrooms, marble steps up to the very large and grand open plan living & dining area, kitchen with top quality appliances, granite worktop, a further bedroom and separate bathroom. Up the imposing and feature centre staircase to the first floor, master bedrooms with en-suite luxurious bathrooms. Finally onto the roof terrace where there is ample room for a hot tub to be fitted. Hot & cold air-conditioning, partial under floor heating, alarm system. Other benefits of this stylish development is the infinity pool, mediterranean garden, plus a winter pool form part of this incredible development which will provide an ideal family retreat to relax and fully enjoy the Spanish way of life. In terms of location, the hose is only 10 mins from all the amenities at Elviria, 18km to the old town of Marbella, plus a 40 min drive to visit the vibrant and very exciting cosmopolitan city of Malaga. The appealing all year climate, Spanish cuisine, culture and unique lifestyle is why the Costa del Sol remains Europe's No 1 destination for individuals to invest.