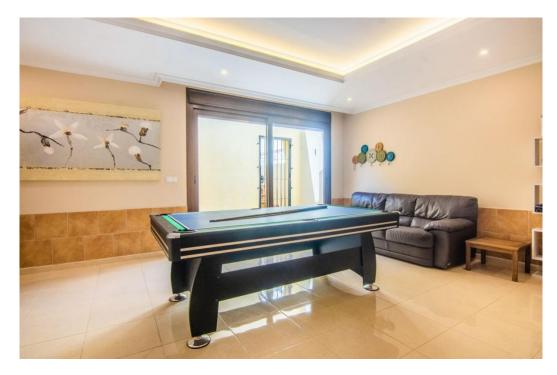

## Villa - Semi Detached, La Mairena, Marbella

Ref: R4277521 - 1.295.000 €

beds: 5 baths: 5 built: 410m2 plot: 421m2

This small complex of only 8 south facing villas offers truly fantastic views to the Mediterranean and the mountains. Built over 3 floors with lift, the ground floor has garage with car parking for at least 2 cars, leading to large utility areas with a home cinema, wine cellar and games room, three bedrooms with separate beautifully equipped bathrooms, marble steps up to the very large and grand open plan living & dining area, kitchen with top quality appliances, granite worktop, a further bedroom and separate bathroom. Up the imposing and feature centre staircase to the first floor, master bedrooms with en-suite luxurious bathrooms. Finally onto the roof terrace where there is ample room for a hot tub to be fitted. Hot & cold air-conditioning, partial under floor heating, alarm system. Other benefits of this stylish development is the infinity pool, mediterranean garden, plus a winter pool form part of this incredible development which will provide an ideal family retreat to relax and fully enjoy the Spanish way of life. In terms of location, the hose is only 10 mins from all the amenities at Elviria, 18km to the old town of Marbella, plus a 40 min drive to visit the vibrant and very exciting cosmopolitan city of Malaga. The appealing all year climate, Spanish cuisine, culture and unique lifestyle is why the Costa del Sol remains Europe's No 1 destination for individuals to invest.