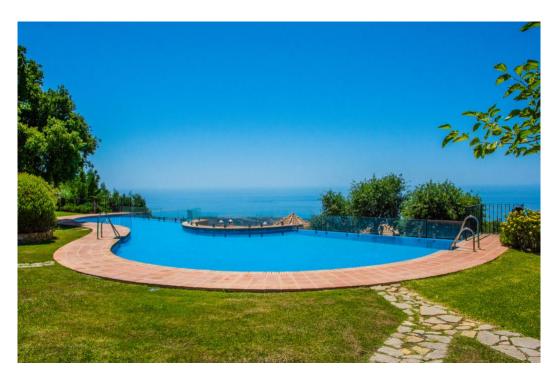

## Villa - Semi Detached, La Mairena, Marbella

Ref: R4277521 - 1.295.000 €

beds: 5 baths: 5 built: 410m2 plot: 421m2

This small complex of only 8 south facing villas offers truly fantastic views to the Mediterranean and the mountains. Built over 3 floors with lift, the ground floor has garage with car parking for at least 2 cars, leading to large utility areas with a home cinema, wine cellar and games room, three bedrooms with separate beautifully equipped bathrooms, marble steps up to the very large and grand open plan living & dining area, kitchen with top quality appliances, granite worktop, a further bedroom and separate bathroom. Up the imposing and feature centre staircase to the first floor, master bedrooms with en-suite luxurious bathrooms. Finally onto the roof terrace where there is ample room for a hot tub to be fitted. Hot & cold air-conditioning, partial under floor heating, alarm system. Other benefits of this stylish development is the infinity pool, mediterranean garden, plus a winter pool form part of this incredible development which will provide an ideal family retreat to relax and fully enjoy the Spanish way of life. In terms of location, the hose is only 10 mins from all the amenities at Elviria, 18km to the old town of Marbella, plus a 40 min drive to visit the vibrant and very exciting cosmopolitan city of Malaga. The appealing all year climate, Spanish cuisine, culture and unique lifestyle is why the Costa del Sol remains Europe's No 1 destination for individuals to invest.