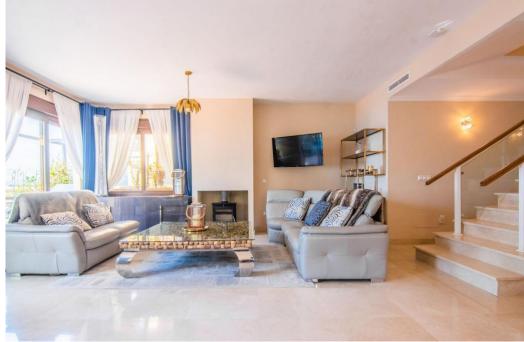

## Villa - Semi Detached, La Mairena, Marbella

Ref: R4277521 - 1.295.000 €

beds: 5 baths: 5 built: 410m2 plot: 421m2

This small complex of only 8 south facing villas offers truly fantastic views to the Mediterranean and the mountains. Built over 3 floors with lift, the ground floor has garage with car parking for at least 2 cars, leading to large utility areas with a home cinema, wine cellar and games room, three bedrooms with separate beautifully equipped bathrooms, marble steps up to the very large and grand open plan living & dining area, kitchen with top quality appliances, granite worktop, a further bedroom and separate bathroom. Up the imposing and feature centre staircase to the first floor, master bedrooms with en-suite luxurious bathrooms. Finally onto the roof terrace where there is ample room for a hot tub to be fitted. Hot & cold air-conditioning, partial under floor heating, alarm system. Other benefits of this stylish development is the infinity pool, mediterranean garden, plus a winter pool form part of this incredible development which will provide an ideal family retreat to relax and fully enjoy the Spanish way of life. In terms of location, the hose is only 10 mins from all the amenities at Elviria, 18km to the old town of Marbella, plus a 40 min drive to visit the vibrant and very exciting cosmopolitan city of Malaga. The appealing all year climate, Spanish cuisine, culture and unique lifestyle is why the Costa del Sol remains Europe's No 1 destination for individuals to invest.