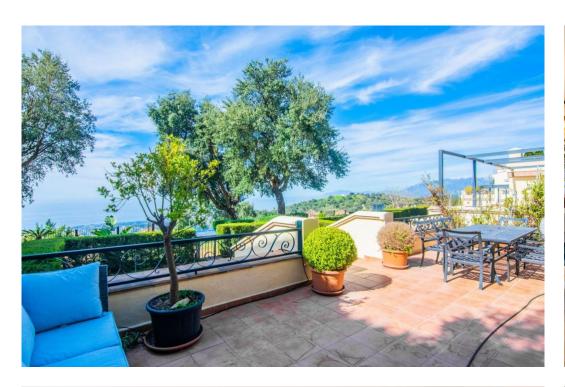

## Villa - Semi Detached, La Mairena, Marbella

Ref: R4277521 - 1.295.000 €

beds: 5 baths: 5 built: 410m2 plot: 421m2

This small complex of only 8 south facing villas offers truly fantastic views to the Mediterranean and the mountains. Built over 3 floors with lift, the ground floor has garage with car parking for at least 2 cars, leading to large utility areas with a home cinema, wine cellar and games room, three bedrooms with separate beautifully equipped bathrooms, marble steps up to the very large and grand open plan living & dining area, kitchen with top quality appliances, granite worktop, a further bedroom and separate bathroom. Up the imposing and feature centre staircase to the first floor, master bedrooms with en-suite luxurious bathrooms. Finally onto the roof terrace where there is ample room for a hot tub to be fitted. Hot & cold air-conditioning, partial under floor heating, alarm system. Other benefits of this stylish development is the infinity pool, mediterranean garden, plus a winter pool form part of this incredible development which will provide an ideal family retreat to relax and fully enjoy the Spanish way of life. In terms of location, the hose is only 10 mins from all the amenities at Elviria, 18km to the old town of Marbella, plus a 40 min drive to visit the vibrant and very exciting cosmopolitan city of Malaga. The appealing all year climate, Spanish cuisine, culture and unique lifestyle is why the Costa del Sol remains Europe's No 1 destination for individuals to invest.