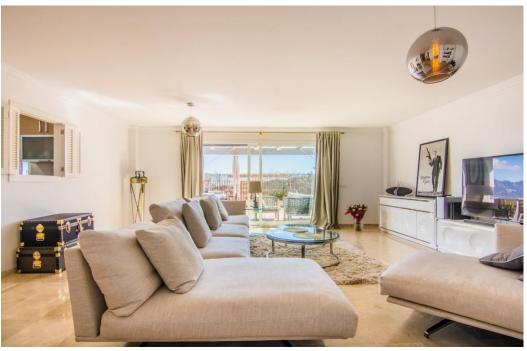

## Apartment - Ground Floor, La Mairena, Marbella

Ref: R4119043 - 335.000 €

beds: 2 baths: 2 built: 114m2 plot: 166m2

All the apartments at LA MAIRENA FOREST have been built to the highest standard with first-class finishes including a modern designed integrated kitchen with appliances, laundry / utility room, air-conditioning in all rooms, beautiful marble bathrooms with Hot Tubs and walk in showers, fitted wardrobes fully dressed, fireplace in the living room, beautiful marble floors throughout and under floor heating. All the units enjoy 2 underground parking spaces and 1 storage With no doubt LA MAIRENA FOREST represents the perfect combination of nature, luxury, sunshine and Mediterranean style living! Ground Floor Apartment, La Mairena, Costa del Sol. 2 Bedrooms, 2 Bathrooms, Built 114 m², Terrace 76 m², Garden/Plot 166 m². Setting: Suburban, Mountain Pueblo, Close To Golf, Close To Sea, Close To Schools, Close To Forest, Urbanisation. Orientation: East. Condition: Excellent, Recently Renovated. Pool: Communal, Room For Pool. Climate Control: Air Conditioning, Pre Installed A/C, Hot A/C, Cold A/C. Views: Sea, Mountain, Golf, Country, Panoramic, Garden, Forest. Features: Fitted Wardrobes, Private Terrace, ADSL / WIFI, Storage Room, Utility Room, Marble Flooring, Jacuzzi, Barbeque, Double Glazing. Furniture: Part Furnished. Kitchen: Fully Fitted. Garden: Communal, Private. Security: Gated Complex, Electric Blinds. Parking: Underground, More Than One. Utilities: Electricity, Drinkable Water, Telephone. Category: New Development.