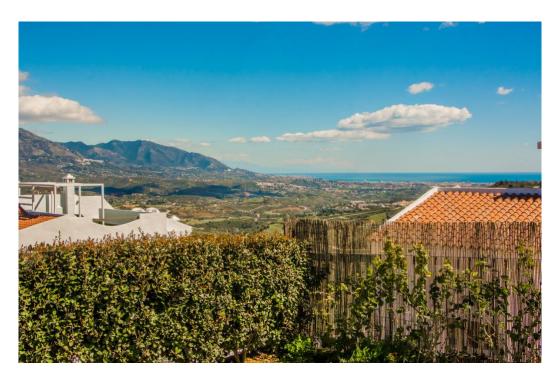

## Apartment - Ground Floor, La Mairena, Marbella

Ref: R4119043 - 335.000 €

beds: 2 baths: 2 built: 114m2 plot: 166m2

All the apartments at LA MAIRENA FOREST have been built to the highest standard with first-class finishes including a modern designed integrated kitchen with appliances, laundry / utility room, air-conditioning in all rooms, beautiful marble bathrooms with Hot Tubs and walk in showers, fitted wardrobes fully dressed, fireplace in the living room, beautiful marble floors throughout and under floor heating. All the units enjoy 2 underground parking spaces and 1 storage With no doubt LA MAIRENA FOREST represents the perfect combination of nature, luxury, sunshine and Mediterranean style living! Ground Floor Apartment, La Mairena, Costa del Sol. 2 Bedrooms, 2 Bathrooms, Built 114 m², Terrace 76 m², Garden/Plot 166 m². Setting: Suburban, Mountain Pueblo, Close To Golf, Close To Sea, Close To Schools, Close To Forest, Urbanisation. Orientation: East. Condition: Excellent, Recently Renovated. Pool: Communal, Room For Pool. Climate Control: Air Conditioning, Pre Installed A/C, Hot A/C, Cold A/C. Views: Sea, Mountain, Golf, Country, Panoramic, Garden, Forest. Features: Fitted Wardrobes, Private Terrace, ADSL / WIFI, Storage Room, Utility Room, Marble Flooring, Jacuzzi, Barbeque, Double Glazing. Furniture: Part Furnished. Kitchen: Fully Fitted. Garden: Communal, Private. Security: Gated Complex, Electric Blinds. Parking: Underground, More Than One. Utilities: Electricity, Drinkable Water, Telephone. Category: New Development.