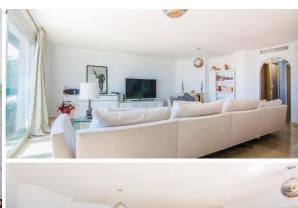

## Apartment - Ground Floor, La Mairena, Marbella

Ref: R4119043 - 335.000 €

beds: 2 baths: 2 built: 114m2 plot: 166m2

All the apartments at LA MAIRENA FOREST have been built to the highest standard with first-class finishes including a modern designed integrated kitchen with appliances, laundry / utility room, air-conditioning in all rooms, beautiful marble bathrooms with Hot Tubs and walk in showers, fitted wardrobes fully dressed, fireplace in the living room, beautiful marble floors throughout and under floor heating. All the units enjoy 2 underground parking spaces and 1 storage With no doubt LA MAIRENA FOREST represents the perfect combination of nature, luxury, sunshine and Mediterranean style living! Ground Floor Apartment, La Mairena, Costa del Sol. 2 Bedrooms, 2 Bathrooms, Built 114 m², Terrace 76 m², Garden/Plot 166 m². Setting: Suburban, Mountain Pueblo, Close To Golf, Close To Sea, Close To Schools, Close To Forest, Urbanisation. Orientation: East. Condition: Excellent, Recently Renovated. Pool: Communal, Room For Pool. Climate Control: Air Conditioning, Pre Installed A/C, Hot A/C, Cold A/C. Views: Sea, Mountain, Golf, Country, Panoramic, Garden, Forest. Features: Fitted Wardrobes, Private Terrace, ADSL / WIFI, Storage Room, Utility Room, Marble Flooring, Jacuzzi, Barbeque, Double Glazing. Furniture: Part Furnished. Kitchen: Fully Fitted. Garden: Communal, Private. Security: Gated Complex, Electric Blinds. Parking: Underground, More Than One. Utilities: Electricity, Drinkable Water, Telephone. Category: New Development.