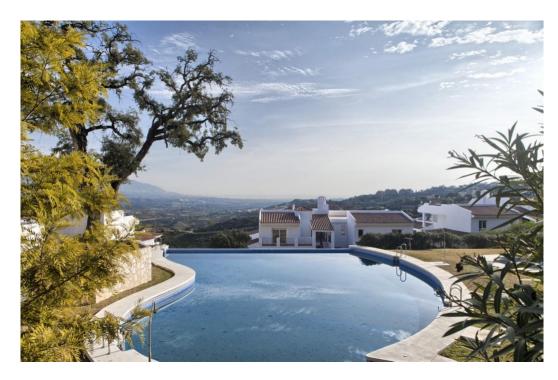

## Apartment - Ground Floor, La Mairena, Marbella

Ref: R4119043 - 335.000 €

beds: 2 baths: 2 built: 114m2 plot: 166m2

All the apartments at LA MAIRENA FOREST have been built to the highest standard with first-class finishes including a modern designed integrated kitchen with appliances, laundry / utility room, air-conditioning in all rooms, beautiful marble bathrooms with Hot Tubs and walk in showers, fitted wardrobes fully dressed, fireplace in the living room, beautiful marble floors throughout and under floor heating. All the units enjoy 2 underground parking spaces and 1 storage With no doubt LA MAIRENA FOREST represents the perfect combination of nature, luxury, sunshine and Mediterranean style living! Ground Floor Apartment, La Mairena, Costa del Sol. 2 Bedrooms, 2 Bathrooms, Built 114 m², Terrace 76 m², Garden/Plot 166 m². Setting: Suburban, Mountain Pueblo, Close To Golf, Close To Sea, Close To Schools, Close To Forest, Urbanisation. Orientation: East. Condition: Excellent, Recently Renovated. Pool: Communal, Room For Pool. Climate Control: Air Conditioning, Pre Installed A/C, Hot A/C, Cold A/C. Views: Sea, Mountain, Golf, Country, Panoramic, Garden, Forest. Features: Fitted Wardrobes, Private Terrace, ADSL / WIFI, Storage Room, Utility Room, Marble Flooring, Jacuzzi, Barbeque, Double Glazing. Furniture: Part Furnished. Kitchen: Fully Fitted. Garden: Communal, Private. Security: Gated Complex, Electric Blinds. Parking: Underground, More Than One. Utilities: Electricity, Drinkable Water, Telephone. Category: New Development.