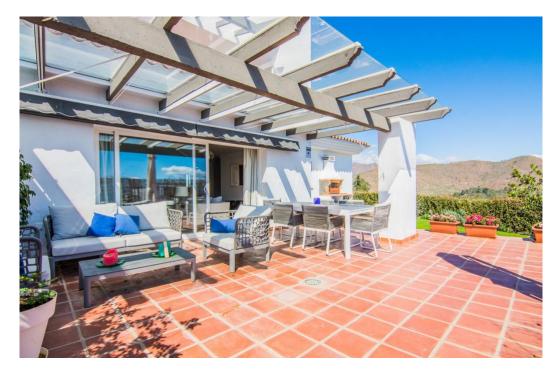

## Apartment - Ground Floor, La Mairena, Marbella

Ref: R4119043 - 335.000 €

beds: 2 baths: 2 built: 114m2 plot: 166m2

All the apartments at LA MAIRENA FOREST have been built to the highest standard with first-class finishes including a modern designed integrated kitchen with appliances, laundry / utility room, air-conditioning in all rooms, beautiful marble bathrooms with Hot Tubs and walk in showers, fitted wardrobes fully dressed, fireplace in the living room, beautiful marble floors throughout and under floor heating. All the units enjoy 2 underground parking spaces and 1 storage With no doubt LA MAIRENA FOREST represents the perfect combination of nature, luxury, sunshine and Mediterranean style living! Ground Floor Apartment, La Mairena, Costa del Sol. 2 Bedrooms, 2 Bathrooms, Built 114 m², Terrace 76 m², Garden/Plot 166 m². Setting: Suburban, Mountain Pueblo, Close To Golf, Close To Sea, Close To Schools, Close To Forest, Urbanisation. Orientation: East. Condition: Excellent, Recently Renovated. Pool: Communal, Room For Pool. Climate Control: Air Conditioning, Pre Installed A/C, Hot A/C, Cold A/C. Views: Sea, Mountain, Golf, Country, Panoramic, Garden, Forest. Features: Fitted Wardrobes, Private Terrace, ADSL / WIFI, Storage Room, Utility Room, Marble Flooring, Jacuzzi, Barbeque, Double Glazing. Furniture: Part Furnished. Kitchen: Fully Fitted. Garden: Communal, Private. Security: Gated Complex, Electric Blinds. Parking: Underground, More Than One. Utilities: Electricity, Drinkable Water, Telephone. Category: New Development.