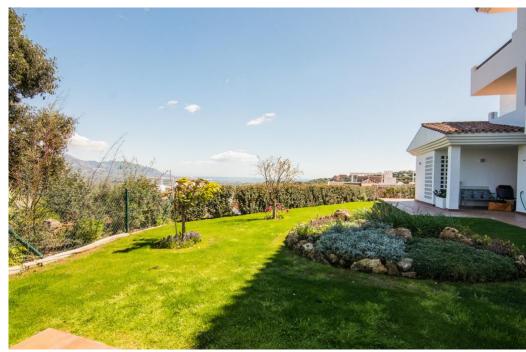

## Apartment - Ground Floor, La Mairena, Marbella

Ref: R4119043 - 335.000 €

beds: 2 baths: 2 built: 114m2 plot: 166m2

All the apartments at LA MAIRENA FOREST have been built to the highest standard with first-class finishes including a modern designed integrated kitchen with appliances, laundry / utility room, air-conditioning in all rooms, beautiful marble bathrooms with Hot Tubs and walk in showers, fitted wardrobes fully dressed, fireplace in the living room, beautiful marble floors throughout and under floor heating. All the units enjoy 2 underground parking spaces and 1 storage With no doubt LA MAIRENA FOREST represents the perfect combination of nature, luxury, sunshine and Mediterranean style living! Ground Floor Apartment, La Mairena, Costa del Sol. 2 Bedrooms, 2 Bathrooms, Built 114 m², Terrace 76 m², Garden/Plot 166 m². Setting: Suburban, Mountain Pueblo, Close To Golf, Close To Sea, Close To Schools, Close To Forest, Urbanisation. Orientation: East. Condition: Excellent, Recently Renovated. Pool: Communal, Room For Pool. Climate Control: Air Conditioning, Pre Installed A/C, Hot A/C, Cold A/C. Views: Sea, Mountain, Golf, Country, Panoramic, Garden, Forest. Features: Fitted Wardrobes, Private Terrace, ADSL / WIFI, Storage Room, Utility Room, Marble Flooring, Jacuzzi, Barbeque, Double Glazing. Furniture: Part Furnished. Kitchen: Fully Fitted. Garden: Communal, Private. Security: Gated Complex, Electric Blinds. Parking: Underground, More Than One. Utilities: Electricity, Drinkable Water, Telephone. Category: New Development.