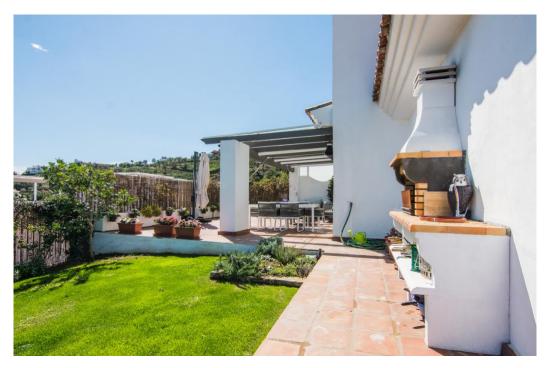

## Apartment - Ground Floor, La Mairena, Marbella

Ref: R4119043 - 335.000 €

beds: 2 baths: 2 built: 114m2 plot: 166m2

All the apartments at LA MAIRENA FOREST have been built to the highest standard with first-class finishes including a modern designed integrated kitchen with appliances, laundry / utility room, air-conditioning in all rooms, beautiful marble bathrooms with Hot Tubs and walk in showers, fitted wardrobes fully dressed, fireplace in the living room, beautiful marble floors throughout and under floor heating. All the units enjoy 2 underground parking spaces and 1 storage With no doubt LA MAIRENA FOREST represents the perfect combination of nature, luxury, sunshine and Mediterranean style living! Ground Floor Apartment, La Mairena, Costa del Sol. 2 Bedrooms, 2 Bathrooms, Built 114 m², Terrace 76 m², Garden/Plot 166 m². Setting: Suburban, Mountain Pueblo, Close To Golf, Close To Sea, Close To Schools, Close To Forest, Urbanisation. Orientation: East. Condition: Excellent, Recently Renovated. Pool: Communal, Room For Pool. Climate Control: Air Conditioning, Pre Installed A/C, Hot A/C, Cold A/C. Views: Sea, Mountain, Golf, Country, Panoramic, Garden, Forest. Features: Fitted Wardrobes, Private Terrace, ADSL / WIFI, Storage Room, Utility Room, Marble Flooring, Jacuzzi, Barbeque, Double Glazing. Furniture: Part Furnished. Kitchen: Fully Fitted. Garden: Communal, Private. Security: Gated Complex, Electric Blinds. Parking: Underground, More Than One. Utilities: Electricity, Drinkable Water, Telephone. Category: New Development.