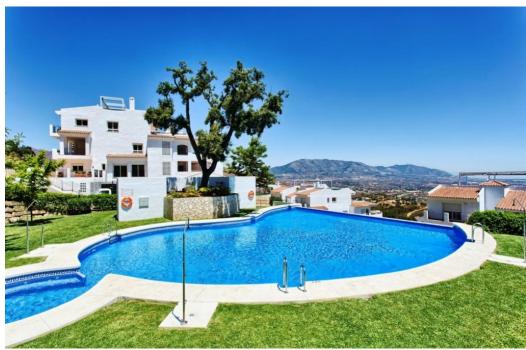

## Apartment - Ground Floor, La Mairena, Marbella

Ref: R4119043 - 335.000 €

beds: 2 baths: 2 built: 114m2 plot: 166m2

All the apartments at LA MAIRENA FOREST have been built to the highest standard with first-class finishes including a modern designed integrated kitchen with appliances, laundry / utility room, air-conditioning in all rooms, beautiful marble bathrooms with Hot Tubs and walk in showers, fitted wardrobes fully dressed, fireplace in the living room, beautiful marble floors throughout and under floor heating. All the units enjoy 2 underground parking spaces and 1 storage With no doubt LA MAIRENA FOREST represents the perfect combination of nature, luxury, sunshine and Mediterranean style living! Ground Floor Apartment, La Mairena, Costa del Sol. 2 Bedrooms, 2 Bathrooms, Built 114 m², Terrace 76 m², Garden/Plot 166 m². Setting: Suburban, Mountain Pueblo, Close To Golf, Close To Sea, Close To Schools, Close To Forest, Urbanisation. Orientation: East. Condition: Excellent, Recently Renovated. Pool: Communal, Room For Pool. Climate Control: Air Conditioning, Pre Installed A/C, Hot A/C, Cold A/C. Views: Sea, Mountain, Golf, Country, Panoramic, Garden, Forest. Features: Fitted Wardrobes, Private Terrace, ADSL / WIFI, Storage Room, Utility Room, Marble Flooring, Jacuzzi, Barbeque, Double Glazing. Furniture: Part Furnished. Kitchen: Fully Fitted. Garden: Communal, Private. Security: Gated Complex, Electric Blinds. Parking: Underground, More Than One. Utilities: Electricity, Drinkable Water, Telephone. Category: New Development.