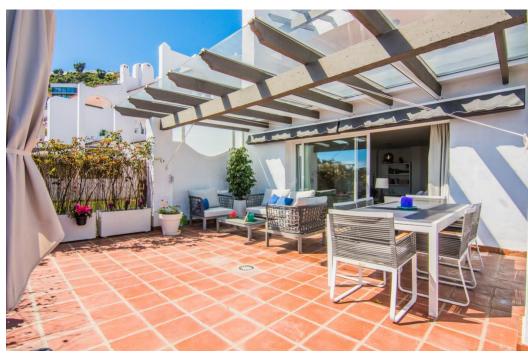

## Apartment - Ground Floor, La Mairena, Marbella

Ref: R4119043 - 335.000 €

beds: 2 baths: 2 built: 114m2 plot: 166m2

All the apartments at LA MAIRENA FOREST have been built to the highest standard with first-class finishes including a modern designed integrated kitchen with appliances, laundry / utility room, air-conditioning in all rooms, beautiful marble bathrooms with Hot Tubs and walk in showers, fitted wardrobes fully dressed, fireplace in the living room, beautiful marble floors throughout and under floor heating. All the units enjoy 2 underground parking spaces and 1 storage With no doubt LA MAIRENA FOREST represents the perfect combination of nature, luxury, sunshine and Mediterranean style living! Ground Floor Apartment, La Mairena, Costa del Sol. 2 Bedrooms, 2 Bathrooms, Built 114 m², Terrace 76 m², Garden/Plot 166 m². Setting: Suburban, Mountain Pueblo, Close To Golf, Close To Sea, Close To Schools, Close To Forest, Urbanisation. Orientation: East. Condition: Excellent, Recently Renovated. Pool: Communal, Room For Pool. Climate Control: Air Conditioning, Pre Installed A/C, Hot A/C, Cold A/C. Views: Sea, Mountain, Golf, Country, Panoramic, Garden, Forest. Features: Fitted Wardrobes, Private Terrace, ADSL / WIFI, Storage Room, Utility Room, Marble Flooring, Jacuzzi, Barbeque, Double Glazing. Furniture: Part Furnished. Kitchen: Fully Fitted. Garden: Communal, Private. Security: Gated Complex, Electric Blinds. Parking: Underground, More Than One. Utilities: Electricity, Drinkable Water, Telephone. Category: New Development.