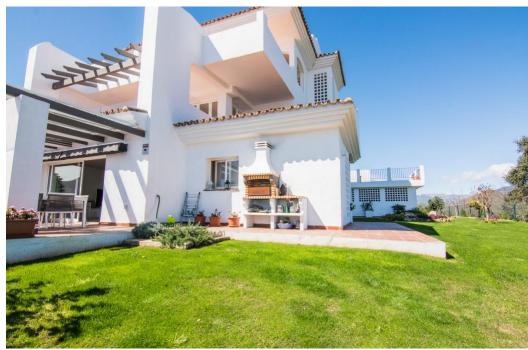

## Apartment - Ground Floor, La Mairena, Marbella

Ref: R4119043 - 335.000 €

beds: 2 baths: 2 built: 114m2 plot: 166m2

All the apartments at LA MAIRENA FOREST have been built to the highest standard with first-class finishes including a modern designed integrated kitchen with appliances, laundry / utility room, air-conditioning in all rooms, beautiful marble bathrooms with Hot Tubs and walk in showers, fitted wardrobes fully dressed, fireplace in the living room, beautiful marble floors throughout and under floor heating. All the units enjoy 2 underground parking spaces and 1 storage With no doubt LA MAIRENA FOREST represents the perfect combination of nature, luxury, sunshine and Mediterranean style living! Ground Floor Apartment, La Mairena, Costa del Sol. 2 Bedrooms, 2 Bathrooms, Built 114 m², Terrace 76 m², Garden/Plot 166 m². Setting: Suburban, Mountain Pueblo, Close To Golf, Close To Sea, Close To Schools, Close To Forest, Urbanisation. Orientation: East. Condition: Excellent, Recently Renovated. Pool: Communal, Room For Pool. Climate Control: Air Conditioning, Pre Installed A/C, Hot A/C, Cold A/C. Views: Sea, Mountain, Golf, Country, Panoramic, Garden, Forest. Features: Fitted Wardrobes, Private Terrace, ADSL / WIFI, Storage Room, Utility Room, Marble Flooring, Jacuzzi, Barbeque, Double Glazing. Furniture: Part Furnished. Kitchen: Fully Fitted. Garden: Communal, Private. Security: Gated Complex, Electric Blinds. Parking: Underground, More Than One. Utilities: Electricity, Drinkable Water, Telephone. Category: New Development.