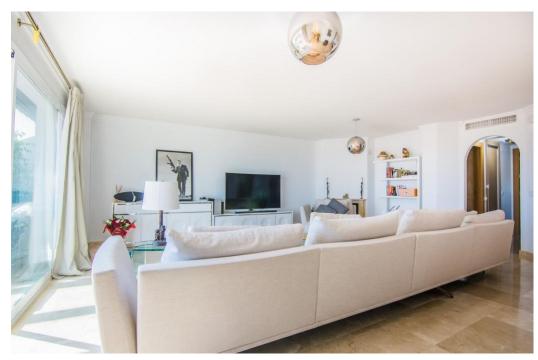

## Apartment - Ground Floor, La Mairena, Marbella

Ref: R4119043 - 335.000 €

beds: 2 baths: 2 built: 114m2 plot: 166m2

All the apartments at LA MAIRENA FOREST have been built to the highest standard with first-class finishes including a modern designed integrated kitchen with appliances, laundry / utility room, air-conditioning in all rooms, beautiful marble bathrooms with Hot Tubs and walk in showers, fitted wardrobes fully dressed, fireplace in the living room, beautiful marble floors throughout and under floor heating. All the units enjoy 2 underground parking spaces and 1 storage With no doubt LA MAIRENA FOREST represents the perfect combination of nature, luxury, sunshine and Mediterranean style living! Ground Floor Apartment, La Mairena, Costa del Sol. 2 Bedrooms, 2 Bathrooms, Built 114 m², Terrace 76 m², Garden/Plot 166 m². Setting: Suburban, Mountain Pueblo, Close To Golf, Close To Sea, Close To Schools, Close To Forest, Urbanisation. Orientation: East. Condition: Excellent, Recently Renovated. Pool: Communal, Room For Pool. Climate Control: Air Conditioning, Pre Installed A/C, Hot A/C, Cold A/C. Views: Sea, Mountain, Golf, Country, Panoramic, Garden, Forest. Features: Fitted Wardrobes, Private Terrace, ADSL / WIFI, Storage Room, Utility Room, Marble Flooring, Jacuzzi, Barbeque, Double Glazing. Furniture: Part Furnished. Kitchen: Fully Fitted. Garden: Communal, Private. Security: Gated Complex, Electric Blinds. Parking: Underground, More Than One. Utilities: Electricity, Drinkable Water, Telephone. Category: New Development.