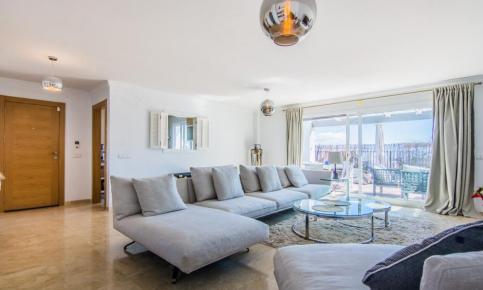

## Apartment - Ground Floor, La Mairena, Marbella

Ref: R4119043 - 335.000 €

beds: 2 baths: 2 built: 114m2 plot: 166m2

All the apartments at LA MAIRENA FOREST have been built to the highest standard with first-class finishes including a modern designed integrated kitchen with appliances, laundry / utility room, air-conditioning in all rooms, beautiful marble bathrooms with Hot Tubs and walk in showers, fitted wardrobes fully dressed, fireplace in the living room, beautiful marble floors throughout and under floor heating. All the units enjoy 2 underground parking spaces and 1 storage With no doubt LA MAIRENA FOREST represents the perfect combination of nature, luxury, sunshine and Mediterranean style living! Ground Floor Apartment, La Mairena, Costa del Sol. 2 Bedrooms, 2 Bathrooms, Built 114 m², Terrace 76 m², Garden/Plot 166 m². Setting: Suburban, Mountain Pueblo, Close To Golf, Close To Sea, Close To Schools, Close To Forest, Urbanisation. Orientation: East. Condition: Excellent, Recently Renovated. Pool: Communal, Room For Pool. Climate Control: Air Conditioning, Pre Installed A/C, Hot A/C, Cold A/C. Views: Sea, Mountain, Golf, Country, Panoramic, Garden, Forest. Features: Fitted Wardrobes, Private Terrace, ADSL / WIFI, Storage Room, Utility Room, Marble Flooring, Jacuzzi, Barbeque, Double Glazing. Furniture: Part Furnished. Kitchen: Fully Fitted. Garden: Communal, Private. Security: Gated Complex, Electric Blinds. Parking: Underground, More Than One. Utilities: Electricity, Drinkable Water, Telephone. Category: New Development.