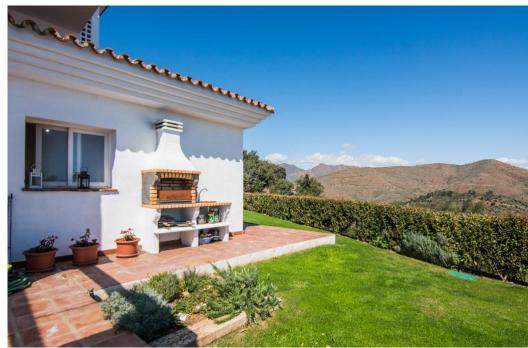

## Apartment - Ground Floor, La Mairena, Marbella

Ref: R4119043 - 335.000 €

beds: 2 baths: 2 built: 114m2 plot: 166m2

All the apartments at LA MAIRENA FOREST have been built to the highest standard with first-class finishes including a modern designed integrated kitchen with appliances, laundry / utility room, air-conditioning in all rooms, beautiful marble bathrooms with Hot Tubs and walk in showers, fitted wardrobes fully dressed, fireplace in the living room, beautiful marble floors throughout and under floor heating. All the units enjoy 2 underground parking spaces and 1 storage With no doubt LA MAIRENA FOREST represents the perfect combination of nature, luxury, sunshine and Mediterranean style living! Ground Floor Apartment, La Mairena, Costa del Sol. 2 Bedrooms, 2 Bathrooms, Built 114 m², Terrace 76 m², Garden/Plot 166 m². Setting: Suburban, Mountain Pueblo, Close To Golf, Close To Sea, Close To Schools, Close To Forest, Urbanisation. Orientation: East. Condition: Excellent, Recently Renovated. Pool: Communal, Room For Pool. Climate Control: Air Conditioning, Pre Installed A/C, Hot A/C, Cold A/C. Views: Sea, Mountain, Golf, Country, Panoramic, Garden, Forest. Features: Fitted Wardrobes, Private Terrace, ADSL / WIFI, Storage Room, Utility Room, Marble Flooring, Jacuzzi, Barbeque, Double Glazing. Furniture: Part Furnished. Kitchen: Fully Fitted. Garden: Communal, Private. Security: Gated Complex, Electric Blinds. Parking: Underground, More Than One. Utilities: Electricity, Drinkable Water, Telephone. Category: New Development.