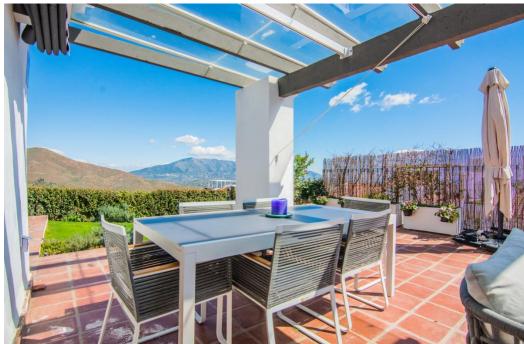

## Apartment - Ground Floor, La Mairena, Marbella

Ref: R4119043 - 335.000 €

beds: 2 baths: 2 built: 114m2 plot: 166m2

All the apartments at LA MAIRENA FOREST have been built to the highest standard with first-class finishes including a modern designed integrated kitchen with appliances, laundry / utility room, air-conditioning in all rooms, beautiful marble bathrooms with Hot Tubs and walk in showers, fitted wardrobes fully dressed, fireplace in the living room, beautiful marble floors throughout and under floor heating. All the units enjoy 2 underground parking spaces and 1 storage With no doubt LA MAIRENA FOREST represents the perfect combination of nature, luxury, sunshine and Mediterranean style living! Ground Floor Apartment, La Mairena, Costa del Sol. 2 Bedrooms, 2 Bathrooms, Built 114 m², Terrace 76 m², Garden/Plot 166 m². Setting: Suburban, Mountain Pueblo, Close To Golf, Close To Sea, Close To Schools, Close To Forest, Urbanisation. Orientation: East. Condition: Excellent, Recently Renovated. Pool: Communal, Room For Pool. Climate Control: Air Conditioning, Pre Installed A/C, Hot A/C, Cold A/C. Views: Sea, Mountain, Golf, Country, Panoramic, Garden, Forest. Features: Fitted Wardrobes, Private Terrace, ADSL / WIFI, Storage Room, Utility Room, Marble Flooring, Jacuzzi, Barbeque, Double Glazing. Furniture: Part Furnished. Kitchen: Fully Fitted. Garden: Communal, Private. Security: Gated Complex, Electric Blinds. Parking: Underground, More Than One. Utilities: Electricity, Drinkable Water, Telephone. Category: New Development.