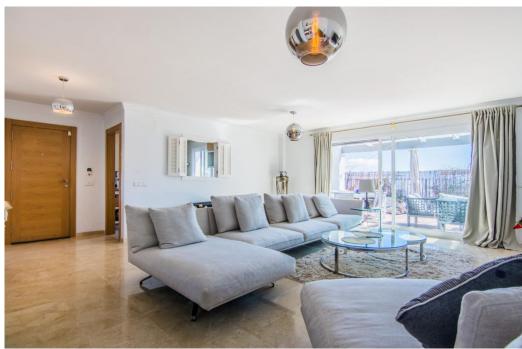

## Apartment - Ground Floor, La Mairena, Marbella

Ref: R4119043 - 335.000 €

beds: 2 baths: 2 built: 114m2 plot: 166m2

All the apartments at LA MAIRENA FOREST have been built to the highest standard with first-class finishes including a modern designed integrated kitchen with appliances, laundry / utility room, air-conditioning in all rooms, beautiful marble bathrooms with Hot Tubs and walk in showers, fitted wardrobes fully dressed, fireplace in the living room, beautiful marble floors throughout and under floor heating. All the units enjoy 2 underground parking spaces and 1 storage With no doubt LA MAIRENA FOREST represents the perfect combination of nature, luxury, sunshine and Mediterranean style living! Ground Floor Apartment, La Mairena, Costa del Sol. 2 Bedrooms, 2 Bathrooms, Built 114 m², Terrace 76 m², Garden/Plot 166 m². Setting: Suburban, Mountain Pueblo, Close To Golf, Close To Sea, Close To Schools, Close To Forest, Urbanisation. Orientation: East. Condition: Excellent, Recently Renovated. Pool: Communal, Room For Pool. Climate Control: Air Conditioning, Pre Installed A/C, Hot A/C, Cold A/C. Views: Sea, Mountain, Golf, Country, Panoramic, Garden, Forest. Features: Fitted Wardrobes, Private Terrace, ADSL / WIFI, Storage Room, Utility Room, Marble Flooring, Jacuzzi, Barbeque, Double Glazing. Furniture: Part Furnished. Kitchen: Fully Fitted. Garden: Communal, Private. Security: Gated Complex, Electric Blinds. Parking: Underground, More Than One. Utilities: Electricity, Drinkable Water, Telephone. Category: New Development.