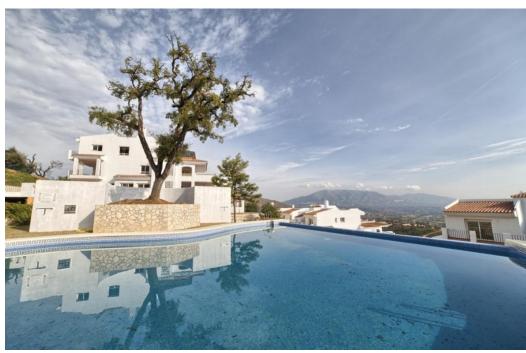

## Apartment - Ground Floor, La Mairena, Marbella

Ref: R4119043 - 335.000 €

beds: 2 baths: 2 built: 114m2 plot: 166m2

All the apartments at LA MAIRENA FOREST have been built to the highest standard with first-class finishes including a modern designed integrated kitchen with appliances, laundry / utility room, air-conditioning in all rooms, beautiful marble bathrooms with Hot Tubs and walk in showers, fitted wardrobes fully dressed, fireplace in the living room, beautiful marble floors throughout and under floor heating. All the units enjoy 2 underground parking spaces and 1 storage With no doubt LA MAIRENA FOREST represents the perfect combination of nature, luxury, sunshine and Mediterranean style living! Ground Floor Apartment, La Mairena, Costa del Sol. 2 Bedrooms, 2 Bathrooms, Built 114 m², Terrace 76 m², Garden/Plot 166 m². Setting: Suburban, Mountain Pueblo, Close To Golf, Close To Sea, Close To Schools, Close To Forest, Urbanisation. Orientation: East. Condition: Excellent, Recently Renovated. Pool: Communal, Room For Pool. Climate Control: Air Conditioning, Pre Installed A/C, Hot A/C, Cold A/C. Views: Sea, Mountain, Golf, Country, Panoramic, Garden, Forest. Features: Fitted Wardrobes, Private Terrace, ADSL / WIFI, Storage Room, Utility Room, Marble Flooring, Jacuzzi, Barbeque, Double Glazing. Furniture: Part Furnished. Kitchen: Fully Fitted. Garden: Communal, Private. Security: Gated Complex, Electric Blinds. Parking: Underground, More Than One. Utilities: Electricity, Drinkable Water, Telephone. Category: New Development.