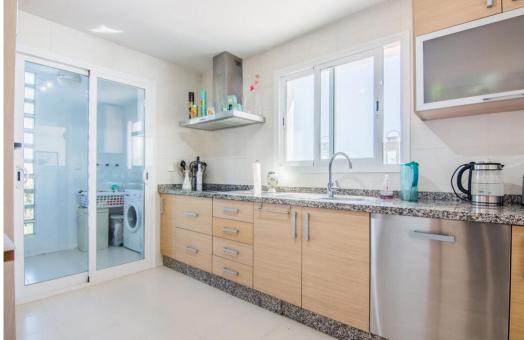

## Apartment - Ground Floor, La Mairena, Marbella

Ref: R4119043 - 335.000 €

beds: 2 baths: 2 built: 114m2 plot: 166m2

All the apartments at LA MAIRENA FOREST have been built to the highest standard with first-class finishes including a modern designed integrated kitchen with appliances, laundry / utility room, air-conditioning in all rooms, beautiful marble bathrooms with Hot Tubs and walk in showers, fitted wardrobes fully dressed, fireplace in the living room, beautiful marble floors throughout and under floor heating. All the units enjoy 2 underground parking spaces and 1 storage With no doubt LA MAIRENA FOREST represents the perfect combination of nature, luxury, sunshine and Mediterranean style living! Ground Floor Apartment, La Mairena, Costa del Sol. 2 Bedrooms, 2 Bathrooms, Built 114 m², Terrace 76 m², Garden/Plot 166 m². Setting: Suburban, Mountain Pueblo, Close To Golf, Close To Sea, Close To Schools, Close To Forest, Urbanisation. Orientation: East. Condition: Excellent, Recently Renovated. Pool: Communal, Room For Pool. Climate Control: Air Conditioning, Pre Installed A/C, Hot A/C, Cold A/C. Views: Sea, Mountain, Golf, Country, Panoramic, Garden, Forest. Features: Fitted Wardrobes, Private Terrace, ADSL / WIFI, Storage Room, Utility Room, Marble Flooring, Jacuzzi, Barbeque, Double Glazing. Furniture: Part Furnished. Kitchen: Fully Fitted. Garden: Communal, Private. Security: Gated Complex, Electric Blinds. Parking: Underground, More Than One. Utilities: Electricity, Drinkable Water, Telephone. Category: New Development.