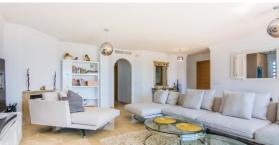

## Apartment - Ground Floor, La Mairena, Marbella

Ref: R4119043 - 335.000 €

beds: 2 baths: 2 built: 114m2 plot: 166m2

All the apartments at LA MAIRENA FOREST have been built to the highest standard with first-class finishes including a modern designed integrated kitchen with appliances, laundry / utility room, air-conditioning in all rooms, beautiful marble bathrooms with Hot Tubs and walk in showers, fitted wardrobes fully dressed, fireplace in the living room, beautiful marble floors throughout and under floor heating. All the units enjoy 2 underground parking spaces and 1 storage With no doubt LA MAIRENA FOREST represents the perfect combination of nature, luxury, sunshine and Mediterranean style living! Ground Floor Apartment, La Mairena, Costa del Sol. 2 Bedrooms, 2 Bathrooms, Built 114 m², Terrace 76 m², Garden/Plot 166 m². Setting: Suburban, Mountain Pueblo, Close To Golf, Close To Sea, Close To Schools, Close To Forest, Urbanisation. Orientation: East. Condition: Excellent, Recently Renovated. Pool: Communal, Room For Pool. Climate Control: Air Conditioning, Pre Installed A/C, Hot A/C, Cold A/C. Views: Sea, Mountain, Golf, Country, Panoramic, Garden, Forest. Features: Fitted Wardrobes, Private Terrace, ADSL / WIFI, Storage Room, Utility Room, Marble Flooring, Jacuzzi, Barbeque, Double Glazing. Furniture: Part Furnished. Kitchen: Fully Fitted. Garden: Communal, Private. Security: Gated Complex, Electric Blinds. Parking: Underground, More Than One. Utilities: Electricity, Drinkable Water, Telephone. Category: New Development.