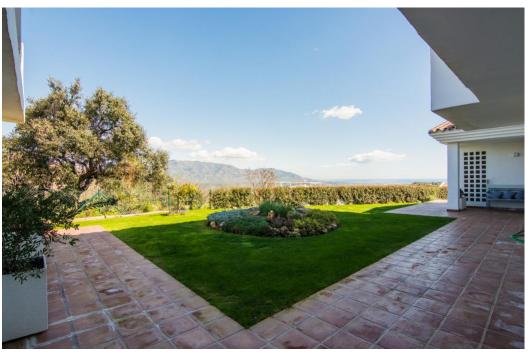

## Apartment - Ground Floor, La Mairena, Marbella

Ref: R4119043 - 335.000 €

beds: 2 baths: 2 built: 114m2 plot: 166m2

All the apartments at LA MAIRENA FOREST have been built to the highest standard with first-class finishes including a modern designed integrated kitchen with appliances, laundry / utility room, air-conditioning in all rooms, beautiful marble bathrooms with Hot Tubs and walk in showers, fitted wardrobes fully dressed, fireplace in the living room, beautiful marble floors throughout and under floor heating. All the units enjoy 2 underground parking spaces and 1 storage With no doubt LA MAIRENA FOREST represents the perfect combination of nature, luxury, sunshine and Mediterranean style living! Ground Floor Apartment, La Mairena, Costa del Sol. 2 Bedrooms, 2 Bathrooms, Built 114 m², Terrace 76 m², Garden/Plot 166 m². Setting: Suburban, Mountain Pueblo, Close To Golf, Close To Sea, Close To Schools, Close To Forest, Urbanisation. Orientation: East. Condition: Excellent, Recently Renovated. Pool: Communal, Room For Pool. Climate Control: Air Conditioning, Pre Installed A/C, Hot A/C, Cold A/C. Views: Sea, Mountain, Golf, Country, Panoramic, Garden, Forest. Features: Fitted Wardrobes, Private Terrace, ADSL / WIFI, Storage Room, Utility Room, Marble Flooring, Jacuzzi, Barbeque, Double Glazing. Furniture: Part Furnished. Kitchen: Fully Fitted. Garden: Communal, Private. Security: Gated Complex, Electric Blinds. Parking: Underground, More Than One. Utilities: Electricity, Drinkable Water, Telephone. Category: New Development.