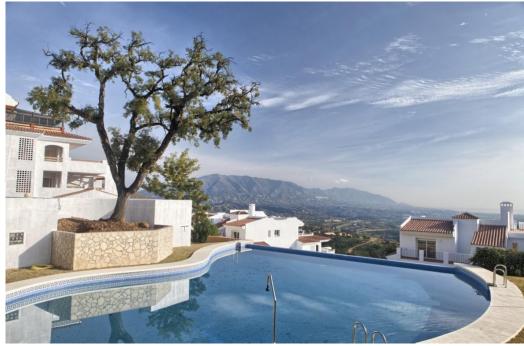

## Apartment - Ground Floor, La Mairena, Marbella

Ref: R4119043 - 335.000 €

beds: 2 baths: 2 built: 114m2 plot: 166m2

All the apartments at LA MAIRENA FOREST have been built to the highest standard with first-class finishes including a modern designed integrated kitchen with appliances, laundry / utility room, air-conditioning in all rooms, beautiful marble bathrooms with Hot Tubs and walk in showers, fitted wardrobes fully dressed, fireplace in the living room, beautiful marble floors throughout and under floor heating. All the units enjoy 2 underground parking spaces and 1 storage With no doubt LA MAIRENA FOREST represents the perfect combination of nature, luxury, sunshine and Mediterranean style living! Ground Floor Apartment, La Mairena, Costa del Sol. 2 Bedrooms, 2 Bathrooms, Built 114 m², Terrace 76 m², Garden/Plot 166 m². Setting: Suburban, Mountain Pueblo, Close To Golf, Close To Sea, Close To Schools, Close To Forest, Urbanisation. Orientation: East. Condition: Excellent, Recently Renovated. Pool: Communal, Room For Pool. Climate Control: Air Conditioning, Pre Installed A/C, Hot A/C, Cold A/C. Views: Sea, Mountain, Golf, Country, Panoramic, Garden, Forest. Features: Fitted Wardrobes, Private Terrace, ADSL / WIFI, Storage Room, Utility Room, Marble Flooring, Jacuzzi, Barbeque, Double Glazing. Furniture: Part Furnished. Kitchen: Fully Fitted. Garden: Communal, Private. Security: Gated Complex, Electric Blinds. Parking: Underground, More Than One. Utilities: Electricity, Drinkable Water, Telephone. Category: New Development.