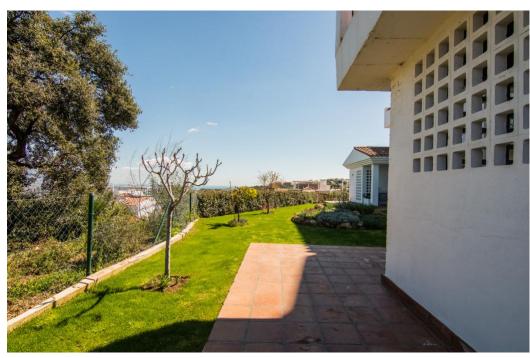

## Apartment - Ground Floor, La Mairena, Marbella

Ref: R4119043 - 335.000 €

beds: 2 baths: 2 built: 114m2 plot: 166m2

All the apartments at LA MAIRENA FOREST have been built to the highest standard with first-class finishes including a modern designed integrated kitchen with appliances, laundry / utility room, air-conditioning in all rooms, beautiful marble bathrooms with Hot Tubs and walk in showers, fitted wardrobes fully dressed, fireplace in the living room, beautiful marble floors throughout and under floor heating. All the units enjoy 2 underground parking spaces and 1 storage With no doubt LA MAIRENA FOREST represents the perfect combination of nature, luxury, sunshine and Mediterranean style living! Ground Floor Apartment, La Mairena, Costa del Sol. 2 Bedrooms, 2 Bathrooms, Built 114 m², Terrace 76 m², Garden/Plot 166 m². Setting: Suburban, Mountain Pueblo, Close To Golf, Close To Sea, Close To Schools, Close To Forest, Urbanisation. Orientation: East. Condition: Excellent, Recently Renovated. Pool: Communal, Room For Pool. Climate Control: Air Conditioning, Pre Installed A/C, Hot A/C, Cold A/C. Views: Sea, Mountain, Golf, Country, Panoramic, Garden, Forest. Features: Fitted Wardrobes, Private Terrace, ADSL / WIFI, Storage Room, Utility Room, Marble Flooring, Jacuzzi, Barbeque, Double Glazing. Furniture: Part Furnished. Kitchen: Fully Fitted. Garden: Communal, Private. Security: Gated Complex, Electric Blinds. Parking: Underground, More Than One. Utilities: Electricity, Drinkable Water, Telephone. Category: New Development.