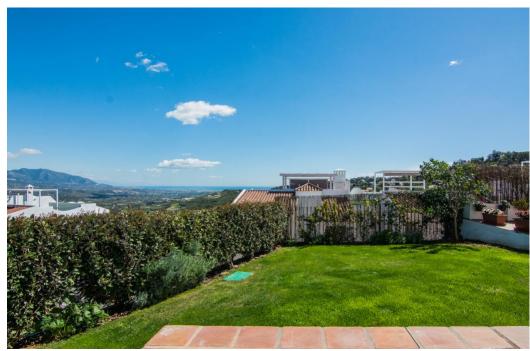

## Apartment - Ground Floor, La Mairena, Marbella

Ref: R4119043 - 335.000 €

beds: 2 baths: 2 built: 114m2 plot: 166m2

All the apartments at LA MAIRENA FOREST have been built to the highest standard with first-class finishes including a modern designed integrated kitchen with appliances, laundry / utility room, air-conditioning in all rooms, beautiful marble bathrooms with Hot Tubs and walk in showers, fitted wardrobes fully dressed, fireplace in the living room, beautiful marble floors throughout and under floor heating. All the units enjoy 2 underground parking spaces and 1 storage With no doubt LA MAIRENA FOREST represents the perfect combination of nature, luxury, sunshine and Mediterranean style living! Ground Floor Apartment, La Mairena, Costa del Sol. 2 Bedrooms, 2 Bathrooms, Built 114 m², Terrace 76 m², Garden/Plot 166 m². Setting: Suburban, Mountain Pueblo, Close To Golf, Close To Sea, Close To Schools, Close To Forest, Urbanisation. Orientation: East. Condition: Excellent, Recently Renovated. Pool: Communal, Room For Pool. Climate Control: Air Conditioning, Pre Installed A/C, Hot A/C, Cold A/C. Views: Sea, Mountain, Golf, Country, Panoramic, Garden, Forest. Features: Fitted Wardrobes, Private Terrace, ADSL / WIFI, Storage Room, Utility Room, Marble Flooring, Jacuzzi, Barbeque, Double Glazing. Furniture: Part Furnished. Kitchen: Fully Fitted. Garden: Communal, Private. Security: Gated Complex, Electric Blinds. Parking: Underground, More Than One. Utilities: Electricity, Drinkable Water, Telephone. Category: New Development.