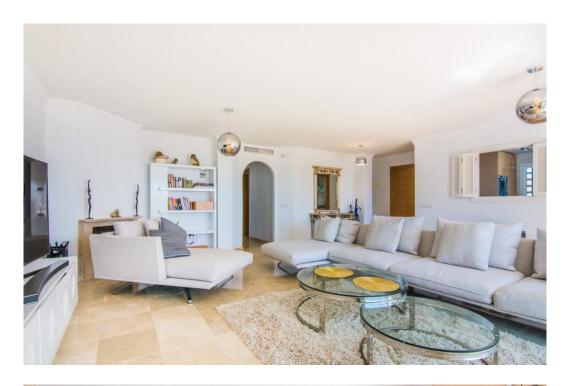

## Apartment - Ground Floor, La Mairena, Marbella

Ref: R4119043 - 335.000 €

beds: 2 baths: 2 built: 114m2 plot: 166m2

All the apartments at LA MAIRENA FOREST have been built to the highest standard with first-class finishes including a modern designed integrated kitchen with appliances, laundry / utility room, air-conditioning in all rooms, beautiful marble bathrooms with Hot Tubs and walk in showers, fitted wardrobes fully dressed, fireplace in the living room, beautiful marble floors throughout and under floor heating. All the units enjoy 2 underground parking spaces and 1 storage With no doubt LA MAIRENA FOREST represents the perfect combination of nature, luxury, sunshine and Mediterranean style living! Ground Floor Apartment, La Mairena, Costa del Sol. 2 Bedrooms, 2 Bathrooms, Built 114 m², Terrace 76 m², Garden/Plot 166 m². Setting: Suburban, Mountain Pueblo, Close To Golf, Close To Sea, Close To Schools, Close To Forest, Urbanisation. Orientation: East. Condition: Excellent, Recently Renovated. Pool: Communal, Room For Pool. Climate Control: Air Conditioning, Pre Installed A/C, Hot A/C, Cold A/C. Views: Sea, Mountain, Golf, Country, Panoramic, Garden, Forest. Features: Fitted Wardrobes, Private Terrace, ADSL / WIFI, Storage Room, Utility Room, Marble Flooring, Jacuzzi, Barbeque, Double Glazing. Furniture: Part Furnished. Kitchen: Fully Fitted. Garden: Communal, Private. Security: Gated Complex, Electric Blinds. Parking: Underground, More Than One. Utilities: Electricity, Drinkable Water, Telephone. Category: New Development.