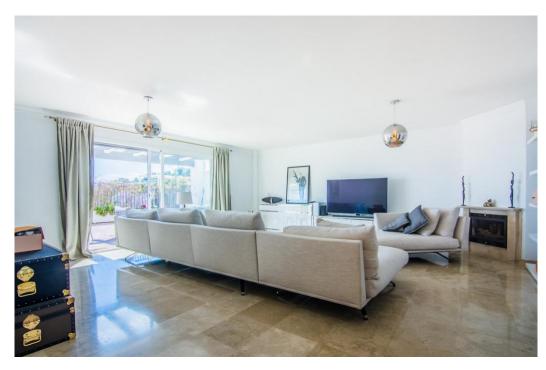

## Apartment - Ground Floor, La Mairena, Marbella

Ref: R4119043 - 335.000 €

beds: 2 baths: 2 built: 114m2 plot: 166m2

All the apartments at LA MAIRENA FOREST have been built to the highest standard with first-class finishes including a modern designed integrated kitchen with appliances, laundry / utility room, air-conditioning in all rooms, beautiful marble bathrooms with Hot Tubs and walk in showers, fitted wardrobes fully dressed, fireplace in the living room, beautiful marble floors throughout and under floor heating. All the units enjoy 2 underground parking spaces and 1 storage With no doubt LA MAIRENA FOREST represents the perfect combination of nature, luxury, sunshine and Mediterranean style living! Ground Floor Apartment, La Mairena, Costa del Sol. 2 Bedrooms, 2 Bathrooms, Built 114 m², Terrace 76 m², Garden/Plot 166 m². Setting: Suburban, Mountain Pueblo, Close To Golf, Close To Sea, Close To Schools, Close To Forest, Urbanisation. Orientation: East. Condition: Excellent, Recently Renovated. Pool: Communal, Room For Pool. Climate Control: Air Conditioning, Pre Installed A/C, Hot A/C, Cold A/C. Views: Sea, Mountain, Golf, Country, Panoramic, Garden, Forest. Features: Fitted Wardrobes, Private Terrace, ADSL / WIFI, Storage Room, Utility Room, Marble Flooring, Jacuzzi, Barbeque, Double Glazing. Furniture: Part Furnished. Kitchen: Fully Fitted. Garden: Communal, Private. Security: Gated Complex, Electric Blinds. Parking: Underground, More Than One. Utilities: Electricity, Drinkable Water, Telephone. Category: New Development.