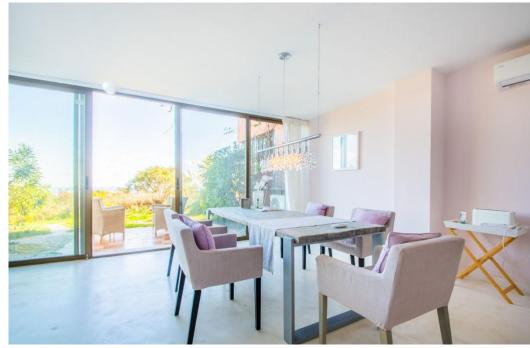

## Apartment - Ground Floor, La Mairena, Marbella

Ref: R4223599 - 369.000 €

beds: 2 built: 136m2 plot: 70m2

This is a delightful urbanisation within the heart of the La Mairena development in Elviria. Set within the countryside with spectacular views all round, if it is peace and quiet you require then this apartment could be right for you. Set in a very peaceful environment, yet only 10 mins to the beach and all the shops, restaurants, supermarkets and banks in Elviria, this apartment is in a prime location and really does provide the best of both worlds. Ground Floor Apartment, La Mairena, Costa del Sol. 2 Bedrooms, 2 Bathrooms, Built 136 m², Terrace 50 m², Garden/Plot 70 m². Setting: Mountain Pueblo, Close To Golf, Close To Sea, Close To Town, Close To Schools, Close To Forest, Urbanisation. Orientation: East, West. Condition: Excellent. Pool: Communal. Climate Control: Air Conditioning, Hot A/C, Cold A/C, Fireplace. Views: Sea, Mountain, Golf, Country, Garden, Forest. Features: Lift, Fitted Wardrobes, Private Terrace, Satellite TV, ADSL, Ensuite Bathroom, Marble Flooring, Bar, Barbeque, Double Glazing. Furniture: Optional. Kitchen: Fully Fitted. Garden: Communal. Security: Gated Complex, Entry Phone. Parking: Garage. Utilities: Electricity, Drinkable Water, Telephone, Gas. Category: Resale.