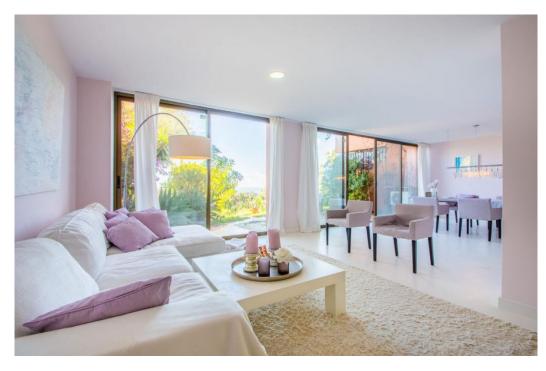

## Apartment - Ground Floor, La Mairena, Marbella

Ref: R4223599 - 369.000 €

beds: 2 built: 136m2 plot: 70m2

This is a delightful urbanisation within the heart of the La Mairena development in Elviria. Set within the countryside with spectacular views all round, if it is peace and quiet you require then this apartment could be right for you. Set in a very peaceful environment, yet only 10 mins to the beach and all the shops, restaurants, supermarkets and banks in Elviria, this apartment is in a prime location and really does provide the best of both worlds. Ground Floor Apartment, La Mairena, Costa del Sol. 2 Bedrooms, 2 Bathrooms, Built 136 m², Terrace 50 m², Garden/Plot 70 m². Setting: Mountain Pueblo, Close To Golf, Close To Sea, Close To Town, Close To Schools, Close To Forest, Urbanisation. Orientation: East, West. Condition: Excellent. Pool: Communal. Climate Control: Air Conditioning, Hot A/C, Cold A/C, Fireplace. Views: Sea, Mountain, Golf, Country, Garden, Forest. Features: Lift, Fitted Wardrobes, Private Terrace, Satellite TV, ADSL, Ensuite Bathroom, Marble Flooring, Bar, Barbeque, Double Glazing. Furniture: Optional. Kitchen: Fully Fitted. Garden: Communal. Security: Gated Complex, Entry Phone. Parking: Garage. Utilities: Electricity, Drinkable Water, Telephone, Gas. Category: Resale.