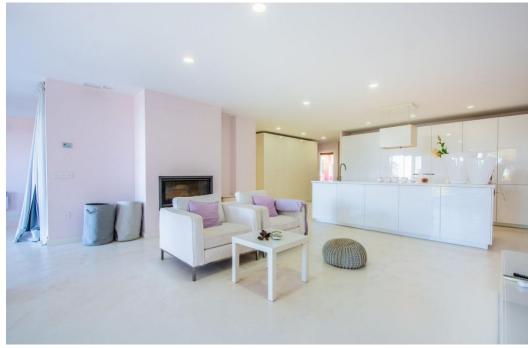

## Apartment - Ground Floor, La Mairena, Marbella

Ref: R4223599 - 369.000 €

beds: 2 built: 136m2 plot: 70m2

This is a delightful urbanisation within the heart of the La Mairena development in Elviria. Set within the countryside with spectacular views all round, if it is peace and quiet you require then this apartment could be right for you. Set in a very peaceful environment, yet only 10 mins to the beach and all the shops, restaurants, supermarkets and banks in Elviria, this apartment is in a prime location and really does provide the best of both worlds. Ground Floor Apartment, La Mairena, Costa del Sol. 2 Bedrooms, 2 Bathrooms, Built 136 m², Terrace 50 m², Garden/Plot 70 m². Setting: Mountain Pueblo, Close To Golf, Close To Sea, Close To Town, Close To Schools, Close To Forest, Urbanisation. Orientation: East, West. Condition: Excellent. Pool: Communal. Climate Control: Air Conditioning, Hot A/C, Cold A/C, Fireplace. Views: Sea, Mountain, Golf, Country, Garden, Forest. Features: Lift, Fitted Wardrobes, Private Terrace, Satellite TV, ADSL, Ensuite Bathroom, Marble Flooring, Bar, Barbeque, Double Glazing. Furniture: Optional. Kitchen: Fully Fitted. Garden: Communal. Security: Gated Complex, Entry Phone. Parking: Garage. Utilities: Electricity, Drinkable Water, Telephone, Gas. Category: Resale.