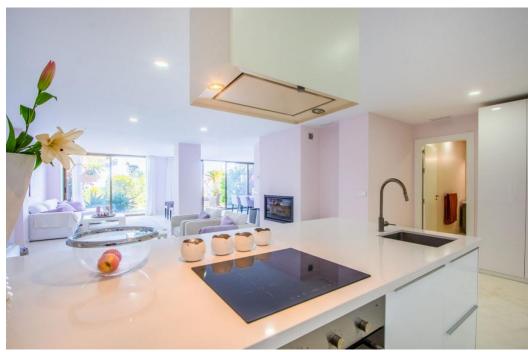

## Apartment - Ground Floor, La Mairena, Marbella

Ref: R4223599 - 369.000 €

beds: 2 built: 136m2 plot: 70m2

This is a delightful urbanisation within the heart of the La Mairena development in Elviria. Set within the countryside with spectacular views all round, if it is peace and quiet you require then this apartment could be right for you. Set in a very peaceful environment, yet only 10 mins to the beach and all the shops, restaurants, supermarkets and banks in Elviria, this apartment is in a prime location and really does provide the best of both worlds. Ground Floor Apartment, La Mairena, Costa del Sol. 2 Bedrooms, 2 Bathrooms, Built 136 m², Terrace 50 m², Garden/Plot 70 m². Setting: Mountain Pueblo, Close To Golf, Close To Sea, Close To Town, Close To Schools, Close To Forest, Urbanisation. Orientation: East, West. Condition: Excellent. Pool: Communal. Climate Control: Air Conditioning, Hot A/C, Cold A/C, Fireplace. Views: Sea, Mountain, Golf, Country, Garden, Forest. Features: Lift, Fitted Wardrobes, Private Terrace, Satellite TV, ADSL, Ensuite Bathroom, Marble Flooring, Bar, Barbeque, Double Glazing. Furniture: Optional. Kitchen: Fully Fitted. Garden: Communal. Security: Gated Complex, Entry Phone. Parking: Garage. Utilities: Electricity, Drinkable Water, Telephone, Gas. Category: Resale.