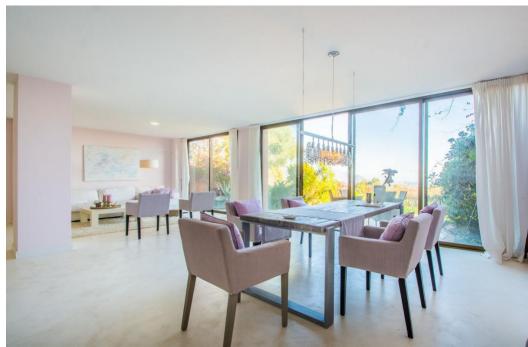

## Apartment - Ground Floor, La Mairena, Marbella

Ref: R4223599 - 369.000 €

beds: 2 built: 136m2 plot: 70m2

This is a delightful urbanisation within the heart of the La Mairena development in Elviria. Set within the countryside with spectacular views all round, if it is peace and quiet you require then this apartment could be right for you. Set in a very peaceful environment, yet only 10 mins to the beach and all the shops, restaurants, supermarkets and banks in Elviria, this apartment is in a prime location and really does provide the best of both worlds. Ground Floor Apartment, La Mairena, Costa del Sol. 2 Bedrooms, 2 Bathrooms, Built 136 m², Terrace 50 m², Garden/Plot 70 m². Setting: Mountain Pueblo, Close To Golf, Close To Sea, Close To Town, Close To Schools, Close To Forest, Urbanisation. Orientation: East, West. Condition: Excellent. Pool: Communal. Climate Control: Air Conditioning, Hot A/C, Cold A/C, Fireplace. Views: Sea, Mountain, Golf, Country, Garden, Forest. Features: Lift, Fitted Wardrobes, Private Terrace, Satellite TV, ADSL, Ensuite Bathroom, Marble Flooring, Bar, Barbeque, Double Glazing. Furniture: Optional. Kitchen: Fully Fitted. Garden: Communal. Security: Gated Complex, Entry Phone. Parking: Garage. Utilities: Electricity, Drinkable Water, Telephone, Gas. Category: Resale.