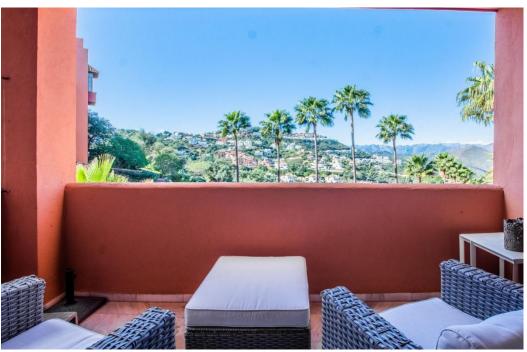

## Apartment - Ground Floor, La Mairena, Marbella

Ref: R4223599 - 369.000 €

beds: 2 built: 136m2 plot: 70m2

This is a delightful urbanisation within the heart of the La Mairena development in Elviria. Set within the countryside with spectacular views all round, if it is peace and quiet you require then this apartment could be right for you. Set in a very peaceful environment, yet only 10 mins to the beach and all the shops, restaurants, supermarkets and banks in Elviria, this apartment is in a prime location and really does provide the best of both worlds. Ground Floor Apartment, La Mairena, Costa del Sol. 2 Bedrooms, 2 Bathrooms, Built 136 m², Terrace 50 m², Garden/Plot 70 m². Setting: Mountain Pueblo, Close To Golf, Close To Sea, Close To Town, Close To Schools, Close To Forest, Urbanisation. Orientation: East, West. Condition: Excellent. Pool: Communal. Climate Control: Air Conditioning, Hot A/C, Cold A/C, Fireplace. Views: Sea, Mountain, Golf, Country, Garden, Forest. Features: Lift, Fitted Wardrobes, Private Terrace, Satellite TV, ADSL, Ensuite Bathroom, Marble Flooring, Bar, Barbeque, Double Glazing. Furniture: Optional. Kitchen: Fully Fitted. Garden: Communal. Security: Gated Complex, Entry Phone. Parking: Garage. Utilities: Electricity, Drinkable Water, Telephone, Gas. Category: Resale.