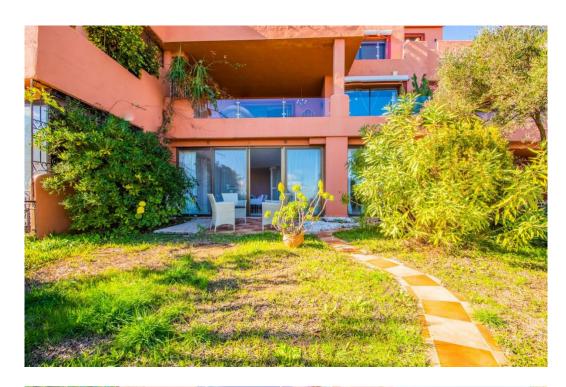

## Apartment - Ground Floor, La Mairena, Marbella

Ref: R4223599 - 369.000 €

beds: 2 built: 136m2 plot: 70m2

This is a delightful urbanisation within the heart of the La Mairena development in Elviria. Set within the countryside with spectacular views all round, if it is peace and quiet you require then this apartment could be right for you. Set in a very peaceful environment, yet only 10 mins to the beach and all the shops, restaurants, supermarkets and banks in Elviria, this apartment is in a prime location and really does provide the best of both worlds. Ground Floor Apartment, La Mairena, Costa del Sol. 2 Bedrooms, 2 Bathrooms, Built 136 m², Terrace 50 m², Garden/Plot 70 m². Setting: Mountain Pueblo, Close To Golf, Close To Sea, Close To Town, Close To Schools, Close To Forest, Urbanisation. Orientation: East, West. Condition: Excellent. Pool: Communal. Climate Control: Air Conditioning, Hot A/C, Cold A/C, Fireplace. Views: Sea, Mountain, Golf, Country, Garden, Forest. Features: Lift, Fitted Wardrobes, Private Terrace, Satellite TV, ADSL, Ensuite Bathroom, Marble Flooring, Bar, Barbeque, Double Glazing. Furniture: Optional. Kitchen: Fully Fitted. Garden: Communal. Security: Gated Complex, Entry Phone. Parking: Garage. Utilities: Electricity, Drinkable Water, Telephone, Gas. Category: Resale.