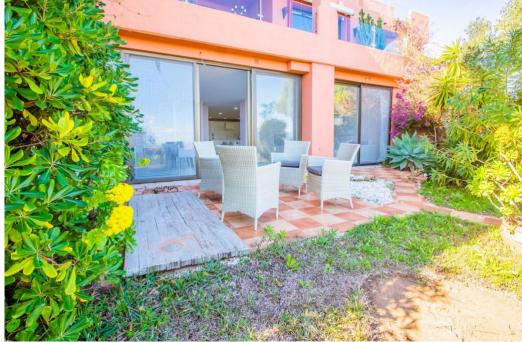

## Apartment - Ground Floor, La Mairena, Marbella

Ref: R4223599 - 369.000 €

beds: 2 built: 136m2 plot: 70m2

This is a delightful urbanisation within the heart of the La Mairena development in Elviria. Set within the countryside with spectacular views all round, if it is peace and quiet you require then this apartment could be right for you. Set in a very peaceful environment, yet only 10 mins to the beach and all the shops, restaurants, supermarkets and banks in Elviria, this apartment is in a prime location and really does provide the best of both worlds. Ground Floor Apartment, La Mairena, Costa del Sol. 2 Bedrooms, 2 Bathrooms, Built 136 m², Terrace 50 m², Garden/Plot 70 m². Setting: Mountain Pueblo, Close To Golf, Close To Sea, Close To Town, Close To Schools, Close To Forest, Urbanisation. Orientation: East, West. Condition: Excellent. Pool: Communal. Climate Control: Air Conditioning, Hot A/C, Cold A/C, Fireplace. Views: Sea, Mountain, Golf, Country, Garden, Forest. Features: Lift, Fitted Wardrobes, Private Terrace, Satellite TV, ADSL, Ensuite Bathroom, Marble Flooring, Bar, Barbeque, Double Glazing. Furniture: Optional. Kitchen: Fully Fitted. Garden: Communal. Security: Gated Complex, Entry Phone. Parking: Garage. Utilities: Electricity, Drinkable Water, Telephone, Gas. Category: Resale.