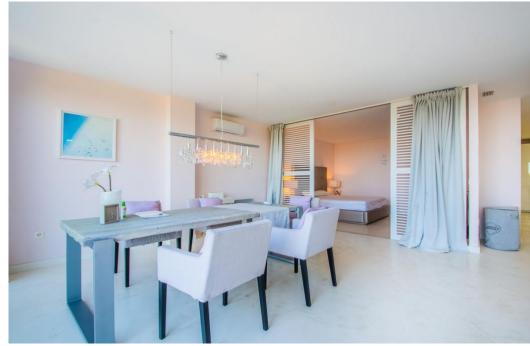

## Apartment - Ground Floor, La Mairena, Marbella

Ref: R4223599 - 369.000 €

beds: 2 built: 136m2 plot: 70m2

This is a delightful urbanisation within the heart of the La Mairena development in Elviria. Set within the countryside with spectacular views all round, if it is peace and quiet you require then this apartment could be right for you. Set in a very peaceful environment, yet only 10 mins to the beach and all the shops, restaurants, supermarkets and banks in Elviria, this apartment is in a prime location and really does provide the best of both worlds. Ground Floor Apartment, La Mairena, Costa del Sol. 2 Bedrooms, 2 Bathrooms, Built 136 m², Terrace 50 m², Garden/Plot 70 m². Setting: Mountain Pueblo, Close To Golf, Close To Sea, Close To Town, Close To Schools, Close To Forest, Urbanisation. Orientation: East, West. Condition: Excellent. Pool: Communal. Climate Control: Air Conditioning, Hot A/C, Cold A/C, Fireplace. Views: Sea, Mountain, Golf, Country, Garden, Forest. Features: Lift, Fitted Wardrobes, Private Terrace, Satellite TV, ADSL, Ensuite Bathroom, Marble Flooring, Bar, Barbeque, Double Glazing. Furniture: Optional. Kitchen: Fully Fitted. Garden: Communal. Security: Gated Complex, Entry Phone. Parking: Garage. Utilities: Electricity, Drinkable Water, Telephone, Gas. Category: Resale.