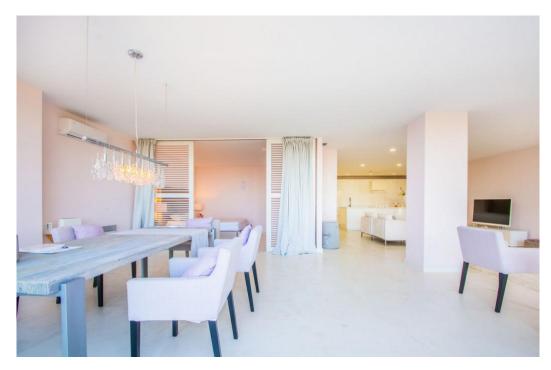

## Apartment - Ground Floor, La Mairena, Marbella

Ref: R4223599 - 369.000 €

beds: 2 built: 136m2 plot: 70m2

This is a delightful urbanisation within the heart of the La Mairena development in Elviria. Set within the countryside with spectacular views all round, if it is peace and quiet you require then this apartment could be right for you. Set in a very peaceful environment, yet only 10 mins to the beach and all the shops, restaurants, supermarkets and banks in Elviria, this apartment is in a prime location and really does provide the best of both worlds. Ground Floor Apartment, La Mairena, Costa del Sol. 2 Bedrooms, 2 Bathrooms, Built 136 m², Terrace 50 m², Garden/Plot 70 m². Setting: Mountain Pueblo, Close To Golf, Close To Sea, Close To Town, Close To Schools, Close To Forest, Urbanisation. Orientation: East, West. Condition: Excellent. Pool: Communal. Climate Control: Air Conditioning, Hot A/C, Cold A/C, Fireplace. Views: Sea, Mountain, Golf, Country, Garden, Forest. Features: Lift, Fitted Wardrobes, Private Terrace, Satellite TV, ADSL, Ensuite Bathroom, Marble Flooring, Bar, Barbeque, Double Glazing. Furniture: Optional. Kitchen: Fully Fitted. Garden: Communal. Security: Gated Complex, Entry Phone. Parking: Garage. Utilities: Electricity, Drinkable Water, Telephone, Gas. Category: Resale.