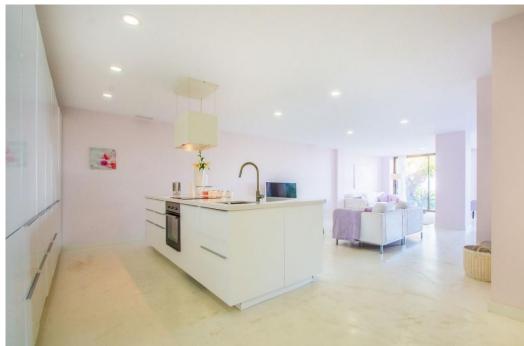

## Apartment - Ground Floor, La Mairena, Marbella

Ref: R4223599 - 369.000 €

beds: 2 built: 136m2 plot: 70m2

This is a delightful urbanisation within the heart of the La Mairena development in Elviria. Set within the countryside with spectacular views all round, if it is peace and quiet you require then this apartment could be right for you. Set in a very peaceful environment, yet only 10 mins to the beach and all the shops, restaurants, supermarkets and banks in Elviria, this apartment is in a prime location and really does provide the best of both worlds. Ground Floor Apartment, La Mairena, Costa del Sol. 2 Bedrooms, 2 Bathrooms, Built 136 m², Terrace 50 m², Garden/Plot 70 m². Setting: Mountain Pueblo, Close To Golf, Close To Sea, Close To Town, Close To Schools, Close To Forest, Urbanisation. Orientation: East, West. Condition: Excellent. Pool: Communal. Climate Control: Air Conditioning, Hot A/C, Cold A/C, Fireplace. Views: Sea, Mountain, Golf, Country, Garden, Forest. Features: Lift, Fitted Wardrobes, Private Terrace, Satellite TV, ADSL, Ensuite Bathroom, Marble Flooring, Bar, Barbeque, Double Glazing. Furniture: Optional. Kitchen: Fully Fitted. Garden: Communal. Security: Gated Complex, Entry Phone. Parking: Garage. Utilities: Electricity, Drinkable Water, Telephone, Gas. Category: Resale.