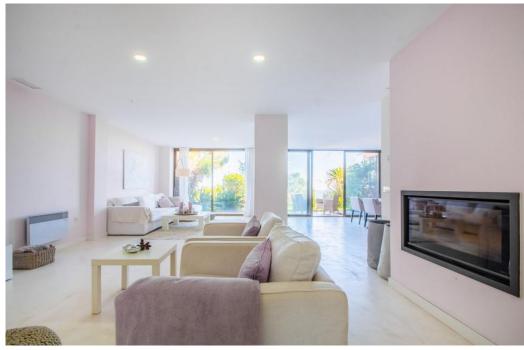

## Apartment - Ground Floor, La Mairena, Marbella

Ref: R4223599 - 369.000 €

beds: 2 built: 136m2 plot: 70m2

This is a delightful urbanisation within the heart of the La Mairena development in Elviria. Set within the countryside with spectacular views all round, if it is peace and quiet you require then this apartment could be right for you. Set in a very peaceful environment, yet only 10 mins to the beach and all the shops, restaurants, supermarkets and banks in Elviria, this apartment is in a prime location and really does provide the best of both worlds. Ground Floor Apartment, La Mairena, Costa del Sol. 2 Bedrooms, 2 Bathrooms, Built 136 m², Terrace 50 m², Garden/Plot 70 m². Setting: Mountain Pueblo, Close To Golf, Close To Sea, Close To Town, Close To Schools, Close To Forest, Urbanisation. Orientation: East, West. Condition: Excellent. Pool: Communal. Climate Control: Air Conditioning, Hot A/C, Cold A/C, Fireplace. Views: Sea, Mountain, Golf, Country, Garden, Forest. Features: Lift, Fitted Wardrobes, Private Terrace, Satellite TV, ADSL, Ensuite Bathroom, Marble Flooring, Bar, Barbeque, Double Glazing. Furniture: Optional. Kitchen: Fully Fitted. Garden: Communal. Security: Gated Complex, Entry Phone. Parking: Garage. Utilities: Electricity, Drinkable Water, Telephone, Gas. Category: Resale.