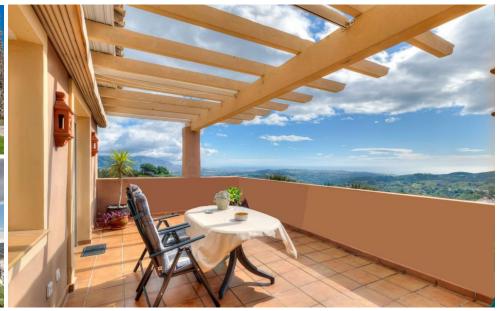

## Apartment in La Mairena,

Ref: Marbella - 395.000 €

beds: 2 built: 117m2

Stunning 2-Bedroom Penthouse with Breathtaking Coastal Views - For Sale in La Mairena Located just 10 minutes above Elviria and Marbella's renowned beaches, this immaculate two-bedroom, two-bathroom penthouse is set within the tranquil community of El Vicario. While the area boasts a selection of restaurants and amenities, its true charm lies in the serenity it offers, combined with easy access to the vibrant Costa del Sol coastline and the prestigious La Cala Golf Resort. Additionally, the German-speaking school is conveniently nearby. The gated community of El Vicario III offers magnificent views of the surrounding countryside and the Mediterranean Sea, extending towards the coastline of Fuengirola. These panoramic views can be enjoyed from all major rooms of the property, including the spacious south-facing terrace. The community features beautifully maintained gardens, a communal pool, and padel tennis courts for residents' enjoyment. This penthouse, situated on the top floor, is accessible via an elegant entrance hallway that leads into a large, square living room. This expansive space includes both dining and sitting areas, complemented by a charming open fireplace. Direct access to the generous terrace enhances the living area, offering the perfect space for relaxation and al fresco dining, all while enjoying those captivating coastal views. The kitchen is a good size and comes fully fitted with high-quality granite countertops and integrated appliances, including an oven, hob, dishwasher, and fridge freezer. There is also a separate utility area with a washing machine and tumble dryer. The master bedroom is both spacious and elegant, featuring direct access to the terrace, a large walk-in dressing room, and a luxurious en-suite bathroom with a walk-in shower and a bathtub with an additional shower overhead. The second bedroom is well-sized, with fitted wardrobes, and is served by an adjacent bathroom equipped with a large walk-in shower. Additional features include hot and cold air conditioning, double