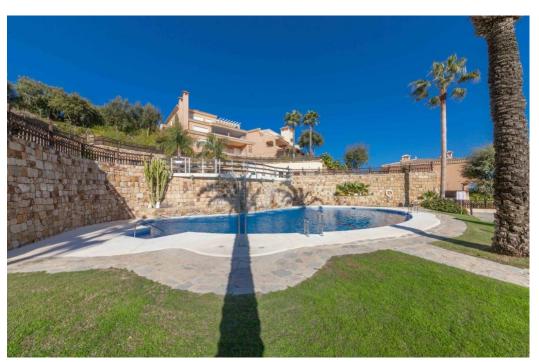

## Apartment in La Mairena,

Ref: Marbella - 395.000 €

beds: 2 built: 117m2

Stunning 2-Bedroom Penthouse with Breathtaking Coastal Views - For Sale in La Mairena Located just 10 minutes above Elviria and Marbella's renowned beaches, this immaculate two-bedroom, two-bathroom penthouse is set within the tranquil community of El Vicario. While the area boasts a selection of restaurants and amenities, its true charm lies in the serenity it offers, combined with easy access to the vibrant Costa del Sol coastline and the prestigious La Cala Golf Resort. Additionally, the German-speaking school is conveniently nearby. The gated community of El Vicario III offers magnificent views of the surrounding countryside and the Mediterranean Sea, extending towards the coastline of Fuengirola. These panoramic views can be enjoyed from all major rooms of the property, including the spacious south-facing terrace. The community features beautifully maintained gardens, a communal pool, and padel tennis courts for residents' enjoyment. This penthouse, situated on the top floor, is accessible via an elegant entrance hallway that leads into a large, square living room. This expansive space includes both dining and sitting areas, complemented by a charming open fireplace. Direct access to the generous terrace enhances the living area, offering the perfect space for relaxation and al fresco dining, all while enjoying those captivating coastal views. The kitchen is a good size and comes fully fitted with high-quality granite countertops and integrated appliances, including an oven, hob, dishwasher, and fridge freezer. There is also a separate utility area with a washing machine and tumble dryer. The master bedroom is both spacious and elegant, featuring direct access to the terrace, a large walk-in dressing room, and a luxurious en-suite bathroom with a walk-in shower and a bathtub with an additional shower overhead. The second bedroom is well-sized, with fitted wardrobes, and is served by an adjacent bathroom equipped with a large walk-in shower. Additional features include hot and cold air conditioning, double