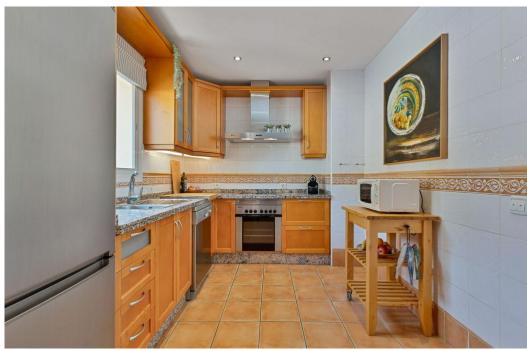

## Apartment in La Mairena,

Ref: Marbella - 395.000 €

beds: 2 built: 117m2

Stunning 2-Bedroom Penthouse with Breathtaking Coastal Views - For Sale in La Mairena Located just 10 minutes above Elviria and Marbella's renowned beaches, this immaculate two-bedroom, two-bathroom penthouse is set within the tranquil community of El Vicario. While the area boasts a selection of restaurants and amenities, its true charm lies in the serenity it offers, combined with easy access to the vibrant Costa del Sol coastline and the prestigious La Cala Golf Resort. Additionally, the German-speaking school is conveniently nearby. The gated community of El Vicario III offers magnificent views of the surrounding countryside and the Mediterranean Sea, extending towards the coastline of Fuengirola. These panoramic views can be enjoyed from all major rooms of the property, including the spacious south-facing terrace. The community features beautifully maintained gardens, a communal pool, and padel tennis courts for residents' enjoyment. This penthouse, situated on the top floor, is accessible via an elegant entrance hallway that leads into a large, square living room. This expansive space includes both dining and sitting areas, complemented by a charming open fireplace. Direct access to the generous terrace enhances the living area, offering the perfect space for relaxation and al fresco dining, all while enjoying those captivating coastal views. The kitchen is a good size and comes fully fitted with high-quality granite countertops and integrated appliances, including an oven, hob, dishwasher, and fridge freezer. There is also a separate utility area with a washing machine and tumble dryer. The master bedroom is both spacious and elegant, featuring direct access to the terrace, a large walk-in dressing room, and a luxurious en-suite bathroom with a walk-in shower and a bathtub with an additional shower overhead. The second bedroom is well-sized, with fitted wardrobes, and is served by an adjacent bathroom equipped with a large walk-in shower. Additional features include hot and cold air conditioning, double