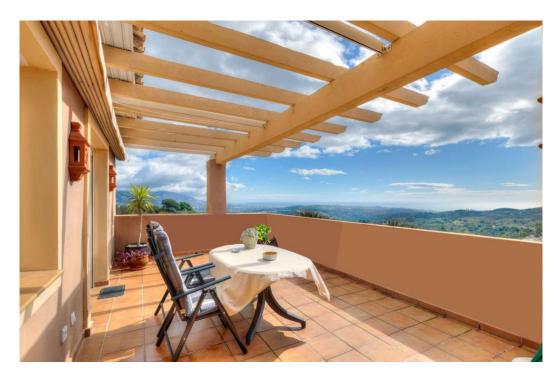

## Apartment in La Mairena,

Ref: Marbella - 395.000 €

beds: 2 built: 117m2

Stunning 2-Bedroom Penthouse with Breathtaking Coastal Views - For Sale in La Mairena Located just 10 minutes above Elviria and Marbella's renowned beaches, this immaculate two-bedroom, two-bathroom penthouse is set within the tranquil community of El Vicario. While the area boasts a selection of restaurants and amenities, its true charm lies in the serenity it offers, combined with easy access to the vibrant Costa del Sol coastline and the prestigious La Cala Golf Resort. Additionally, the German-speaking school is conveniently nearby. The gated community of El Vicario III offers magnificent views of the surrounding countryside and the Mediterranean Sea, extending towards the coastline of Fuengirola. These panoramic views can be enjoyed from all major rooms of the property, including the spacious south-facing terrace. The community features beautifully maintained gardens, a communal pool, and padel tennis courts for residents' enjoyment. This penthouse, situated on the top floor, is accessible via an elegant entrance hallway that leads into a large, square living room. This expansive space includes both dining and sitting areas, complemented by a charming open fireplace. Direct access to the generous terrace enhances the living area, offering the perfect space for relaxation and al fresco dining, all while enjoying those captivating coastal views. The kitchen is a good size and comes fully fitted with high-quality granite countertops and integrated appliances, including an oven, hob, dishwasher, and fridge freezer. There is also a separate utility area with a washing machine and tumble dryer. The master bedroom is both spacious and elegant, featuring direct access to the terrace, a large walk-in dressing room, and a luxurious en-suite bathroom with a walk-in shower and a bathtub with an additional shower overhead. The second bedroom is well-sized, with fitted wardrobes, and is served by an adjacent bathroom equipped with a large walk-in shower. Additional features include hot and cold air conditioning, double