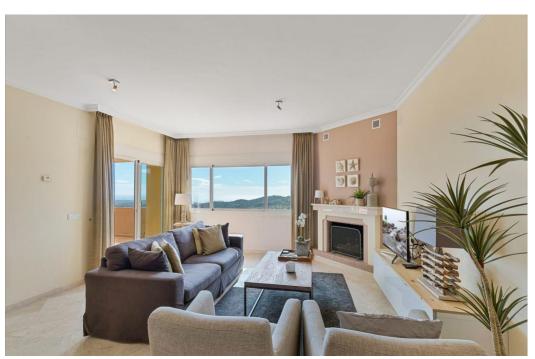

## Apartment in La Mairena,

Ref: Marbella - 395.000 €

beds: 2 built: 117m2

Stunning 2-Bedroom Penthouse with Breathtaking Coastal Views - For Sale in La Mairena Located just 10 minutes above Elviria and Marbella's renowned beaches, this immaculate two-bedroom, two-bathroom penthouse is set within the tranquil community of El Vicario. While the area boasts a selection of restaurants and amenities, its true charm lies in the serenity it offers, combined with easy access to the vibrant Costa del Sol coastline and the prestigious La Cala Golf Resort. Additionally, the German-speaking school is conveniently nearby. The gated community of El Vicario III offers magnificent views of the surrounding countryside and the Mediterranean Sea, extending towards the coastline of Fuengirola. These panoramic views can be enjoyed from all major rooms of the property, including the spacious south-facing terrace. The community features beautifully maintained gardens, a communal pool, and padel tennis courts for residents' enjoyment. This penthouse, situated on the top floor, is accessible via an elegant entrance hallway that leads into a large, square living room. This expansive space includes both dining and sitting areas, complemented by a charming open fireplace. Direct access to the generous terrace enhances the living area, offering the perfect space for relaxation and al fresco dining, all while enjoying those captivating coastal views. The kitchen is a good size and comes fully fitted with high-quality granite countertops and integrated appliances, including an oven, hob, dishwasher, and fridge freezer. There is also a separate utility area with a washing machine and tumble dryer. The master bedroom is both spacious and elegant, featuring direct access to the terrace, a large walk-in dressing room, and a luxurious en-suite bathroom with a walk-in shower and a bathtub with an additional shower overhead. The second bedroom is well-sized, with fitted wardrobes, and is served by an adjacent bathroom equipped with a large walk-in shower. Additional features include hot and cold air conditioning, double