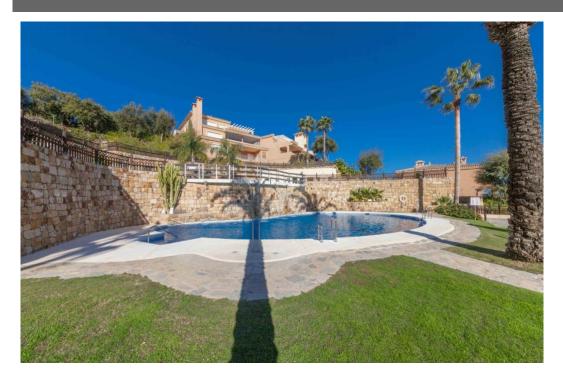

## Apartment in La Mairena,

Ref: Marbella - 395.000 €

beds: 2 built: 117m2

Stunning 2-Bedroom Penthouse with Breathtaking Coastal Views - For Sale in La Mairena Located just 10 minutes above Elviria and Marbella's renowned beaches, this immaculate two-bedroom, two-bathroom penthouse is set within the tranquil community of El Vicario. While the area boasts a selection of restaurants and amenities, its true charm lies in the serenity it offers, combined with easy access to the vibrant Costa del Sol coastline and the prestigious La Cala Golf Resort. Additionally, the German-speaking school is conveniently nearby. The gated community of El Vicario III offers magnificent views of the surrounding countryside and the Mediterranean Sea, extending towards the coastline of Fuengirola. These panoramic views can be enjoyed from all major rooms of the property, including the spacious south-facing terrace. The community features beautifully maintained gardens, a communal pool, and padel tennis courts for residents' enjoyment. This penthouse, situated on the top floor, is accessible via an elegant entrance hallway that leads into a large, square living room. This expansive space includes both dining and sitting areas, complemented by a charming open fireplace. Direct access to the generous terrace enhances the living area, offering the perfect space for relaxation and al fresco dining, all while enjoying those captivating coastal views. The kitchen is a good size and comes fully fitted with high-quality granite countertops and integrated appliances, including an oven, hob, dishwasher, and fridge freezer. There is also a separate utility area with a washing machine and tumble dryer. The master bedroom is both spacious and elegant, featuring direct access to the terrace, a large walk-in dressing room, and a luxurious en-suite bathroom with a walk-in shower and a bathtub with an additional shower overhead. The second bedroom is well-sized, with fitted wardrobes, and is served by an adjacent bathroom equipped with a large walk-in shower. Additional features include hot and cold air conditioning, double