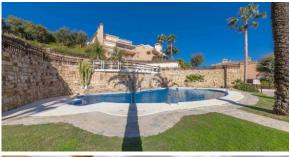

## Apartment in La Mairena,

Ref: Marbella - 395.000 €

beds: 2 built: 117m2

Stunning 2-Bedroom Penthouse with Breathtaking Coastal Views - For Sale in La Mairena Located just 10 minutes above Elviria and Marbella's renowned beaches, this immaculate two-bedroom, two-bathroom penthouse is set within the tranquil community of El Vicario. While the area boasts a selection of restaurants and amenities, its true charm lies in the serenity it offers, combined with easy access to the vibrant Costa del Sol coastline and the prestigious La Cala Golf Resort. Additionally, the German-speaking school is conveniently nearby. The gated community of El Vicario III offers magnificent views of the surrounding countryside and the Mediterranean Sea, extending towards the coastline of Fuengirola. These panoramic views can be enjoyed from all major rooms of the property, including the spacious south-facing terrace. The community features beautifully maintained gardens, a communal pool, and padel tennis courts for residents' enjoyment. This penthouse, situated on the top floor, is accessible via an elegant entrance hallway that leads into a large, square living room. This expansive space includes both dining and sitting areas, complemented by a charming open fireplace. Direct access to the generous terrace enhances the living area, offering the perfect space for relaxation and al fresco dining, all while enjoying those captivating coastal views. The kitchen is a good size and comes fully fitted with high-quality granite countertops and integrated appliances, including an oven, hob, dishwasher, and fridge freezer. There is also a separate utility area with a washing machine and tumble dryer. The master bedroom is both spacious and elegant, featuring direct access to the terrace, a large walk-in dressing room, and a luxurious en-suite bathroom with a walk-in shower and a bathtub with an additional shower overhead. The second bedroom is well-sized, with fitted wardrobes, and is served by an adjacent bathroom equipped with a large walk-in shower. Additional features include hot and cold air conditioning, double